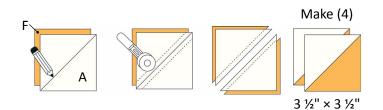

#### SEWING INSTRUCTIONS

- 1. Draw a diagonal line on the wrong side of (2) **A**-squares.
- 2. Place (1) marked **A**-square on (1) **F**-square, RST. Sew ¼" away from both sides of the drawn diagonal line. Cut along the drawn diagonal line and press to make (2) HST units. Trim each unit to measure  $3\frac{1}{2}$ " ×  $3\frac{1}{2}$ ". Repeat to make (4) total units.