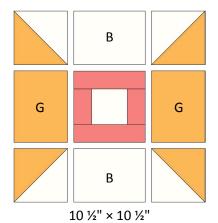

3. Sew (1) E-rectangle to each side of (1) C-square as shown below. Next, sew (1) **D**-rectangle to the top and bottom to make (1) Center Unit.

4. Arrange (4) HST units, (2) B-rectangles, (2) G-rectangles, and (1) Center Unit as shown below. Sew the units and rectangles together into rows. Next, sew the rows together to make Block 8. Block 8 should measure  $10 \frac{1}{2}$ " ×  $10 \frac{1}{2}$ " unfinished.