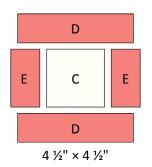

3. Sew (1) E-rectangle to each side of (1) C-square as shown below. Next, sew (1) **D**-rectangle to the top and bottom to make (1) Center Unit.

4. Arrange (4) HST units, (2) B-rectangles, (2) G-rectangles, and (1) Center Unit as shown below. Sew the units and rectangles together into rows. Next, sew the rows together to make Block 8. Block 8 should measure  $10 \frac{1}{2}$ " ×  $10 \frac{1}{2}$ " unfinished.