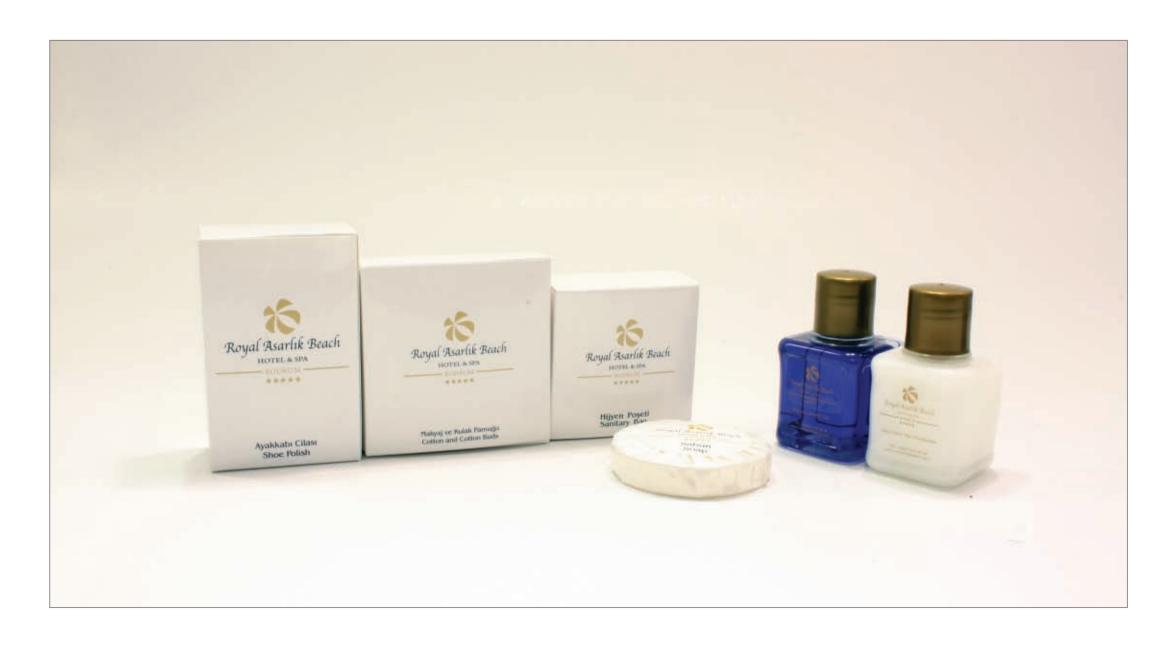

#### Vip Series

| ase recere shampee                       |      |
|------------------------------------------|------|
| ube Bottle Shower Gel                    | 35m1 |
| ube Bottle Body Lotion                   | 35m1 |
| ube Bottle Hair Conditioner              | 35ml |
| ube Bottle Bath Foam                     | 35ml |
| ound soaps with pleated wrapped packs    | 15gr |
| pap with box                             | 15gr |
| ewing Kit                                |      |
| nower Cap                                |      |
| naving Kit                               |      |
| ental Kit                                |      |
| ombs                                     |      |
| noe Polish                               |      |
| otton Budst Make-up / Cotton for make-up |      |
| otton for ears                           |      |
| ygienic band for toilet                  |      |
| lexi Tray                                |      |
| ail File                                 |      |
| otton for make-up & ears                 |      |
|                                          |      |