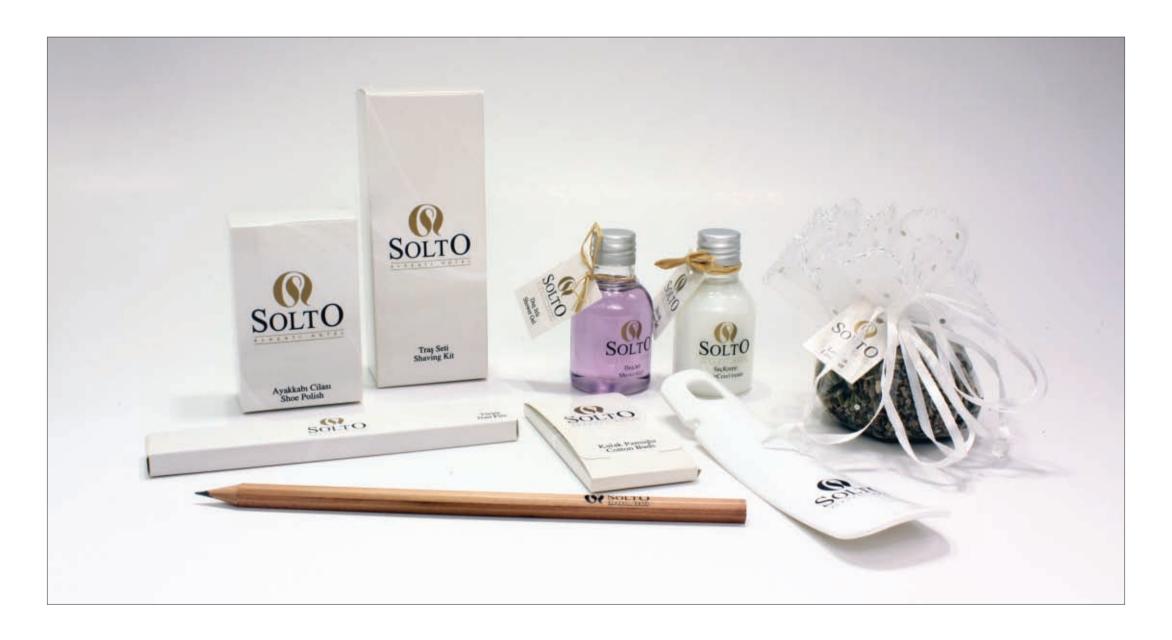

#### Vip Series

| ase recere shampee                       |      |
|------------------------------------------|------|
| ube Bottle Shower Gel                    | 35m1 |
| ube Bottle Body Lotion                   | 35m1 |
| ube Bottle Hair Conditioner              | 35ml |
| ube Bottle Bath Foam                     | 35ml |
| ound soaps with pleated wrapped packs    | 15gr |
| pap with box                             | 15gr |
| ewing Kit                                |      |
| nower Cap                                |      |
| naving Kit                               |      |
| ental Kit                                |      |
| ombs                                     |      |
| noe Polish                               |      |
| otton Budst Make-up / Cotton for make-up |      |
| otton for ears                           |      |
| ygienic band for toilet                  |      |
| lexi Tray                                |      |
| ail File                                 |      |
| otton for make-up & ears                 |      |
|                                          |      |