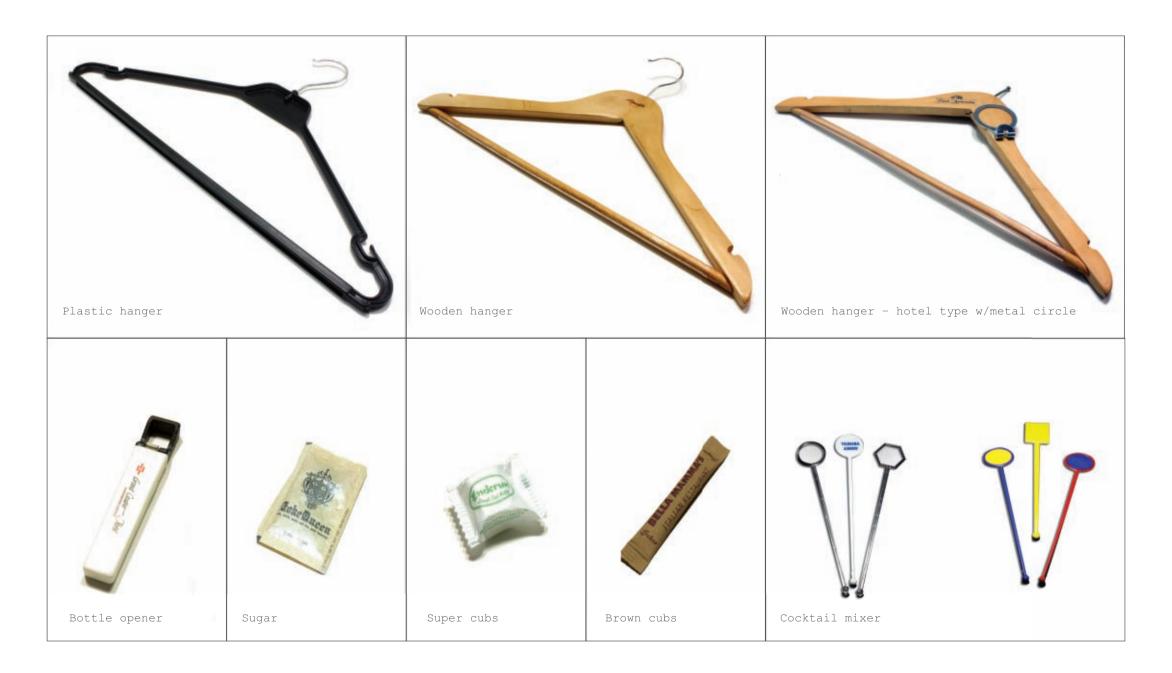

6 - 18 Matchsticks  10 Matchsticks  18 - 20 Matchsticks  10 - 14 |               |
|---------------------------------------------------------------------------------------------------------------------------|---------------|
| Triangle box lighter                                                                                                      |               |
| 14 - 16 Matchsticks                                                                                                       |               |
|                                                                                                                           | l Matchsticks |
| cube box leaf box cylinder box firepla                                                                                    |               |

















## textile

textile 53



textile 54



The references are from the number of customers reached to **5467** and keep increasing,