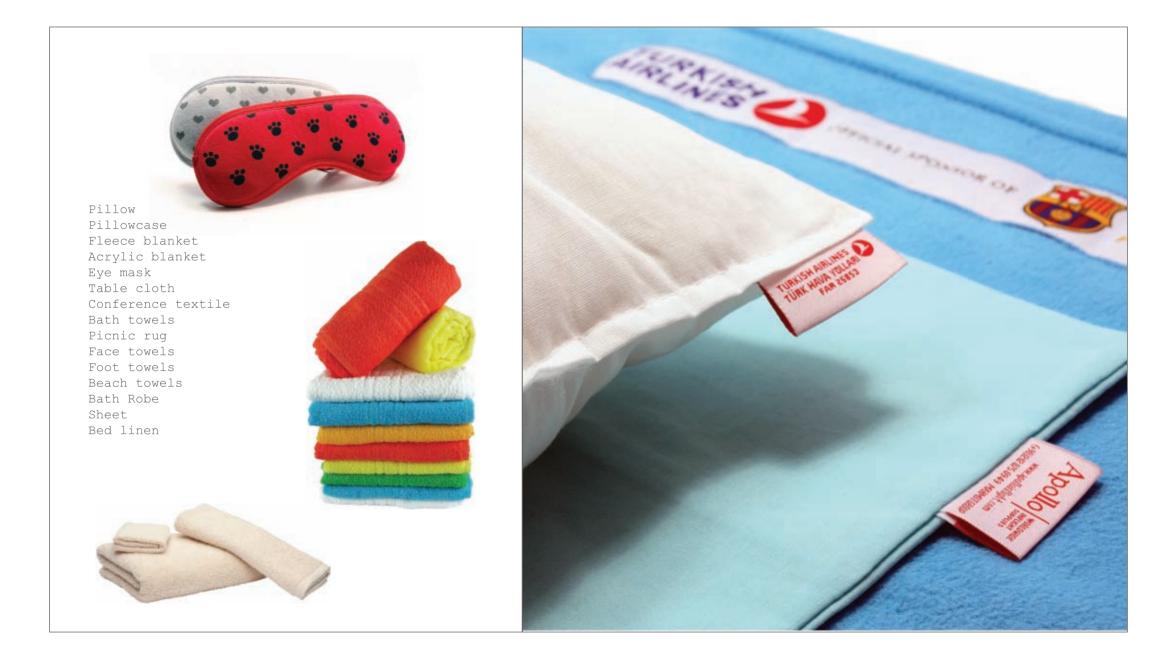

## textile

textile 53

textile 54

The references are from the number of customers reached to **5467** and keep increasing,