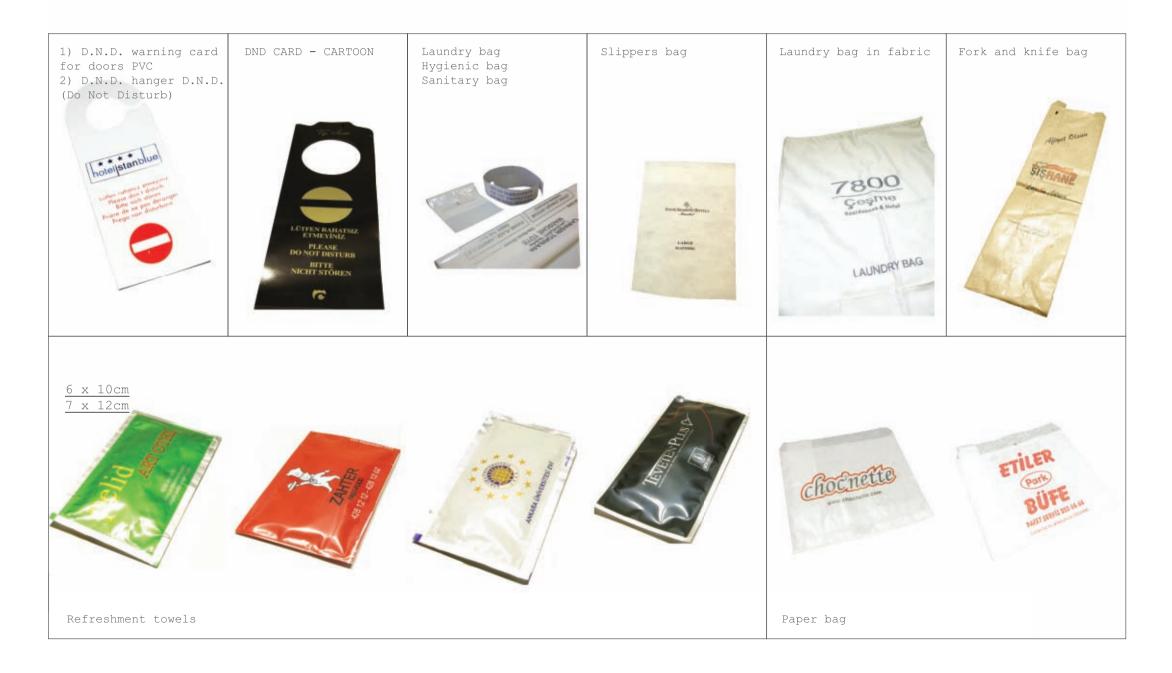

s  16 - 18 Matchsticks  10 Matchsticks  18 - 20 Matchsticks  10 - 14 |               |
|---------------------------------------------------------------------------------------------------------------------------|---------------|
| Triangle box lighter                                                                                                      |               |
| 14 - 16 Matchsticks                                                                                                       |               |
|                                                                                                                           | l Matchsticks |
| cube box leaf box cylinder box firepla                                                                                    |               |

















## textile

textile 53



textile 54



The references are from the number of customers reached to **5467** and keep increasing,