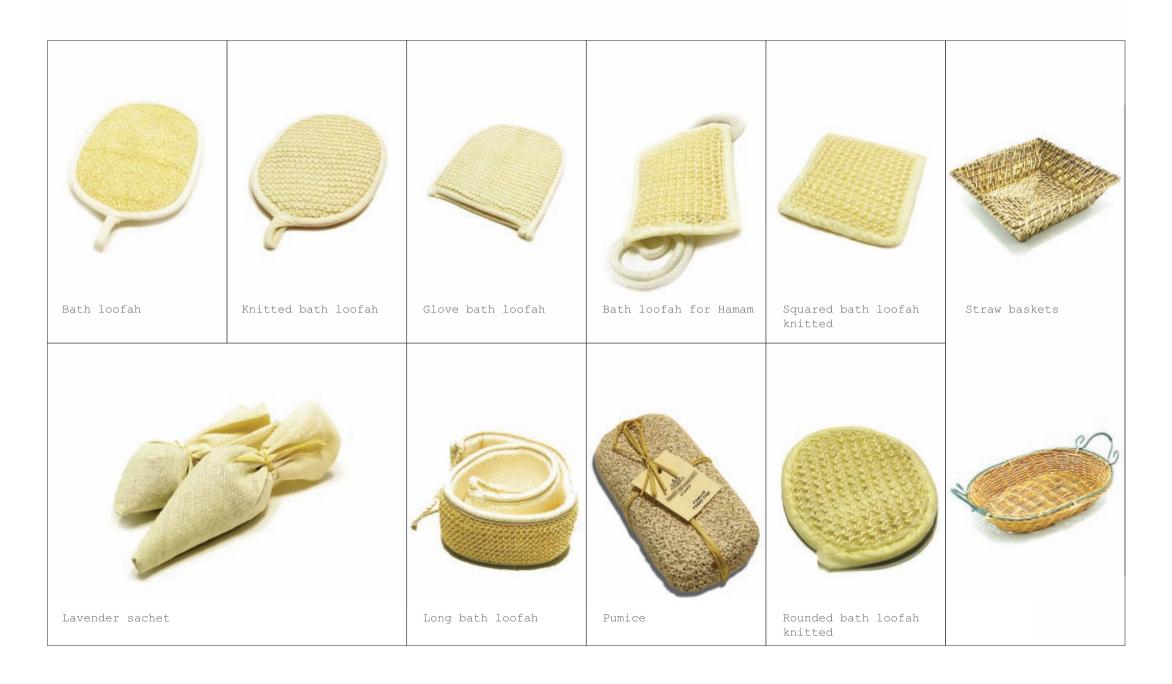

## textile

textile 53

textile 54

The references are from the number of customers reached to **5467** and keep increasing,