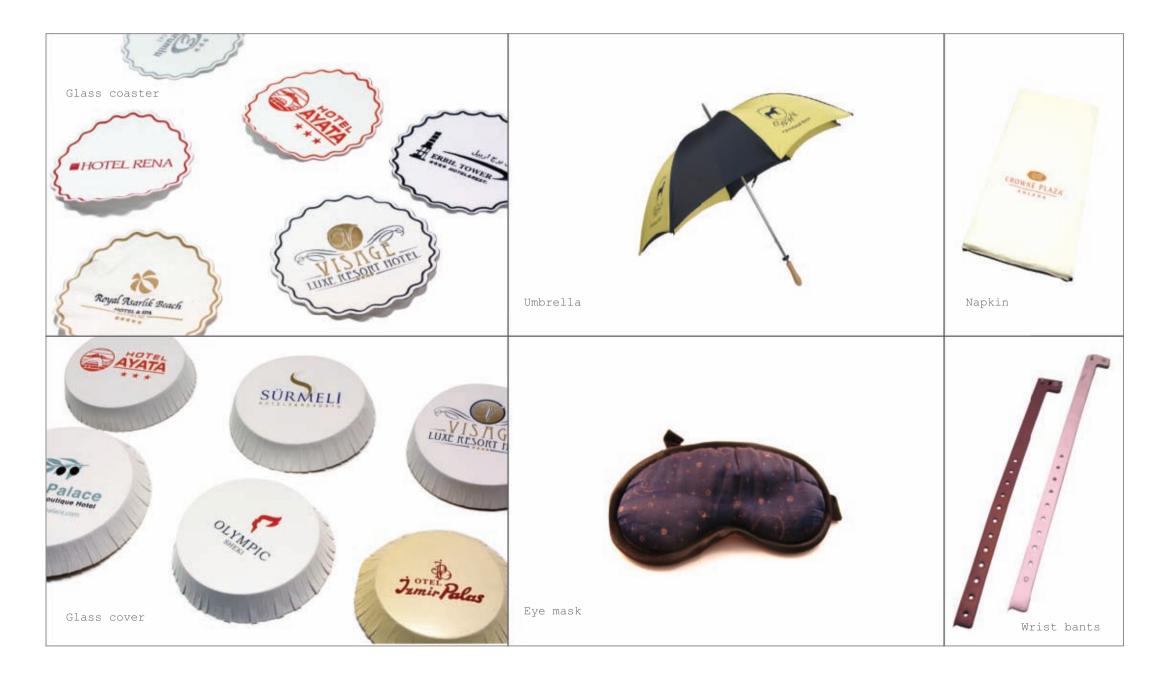

- 18 Matchsticks  10 Matchsticks  18 - 20 Matchsticks  10 - 14 |               |
|---------------------------------------------------------------------------------------------------------------------------|---------------|
| Triangle box lighter                                                                                                      |               |
| 14 - 16 Matchsticks                                                                                                       |               |
|                                                                                                                           | l Matchsticks |
| cube box leaf box cylinder box firepla                                                                                    |               |

















## textile

textile 53



textile 54



The references are from the number of customers reached to **5467** and keep increasing,