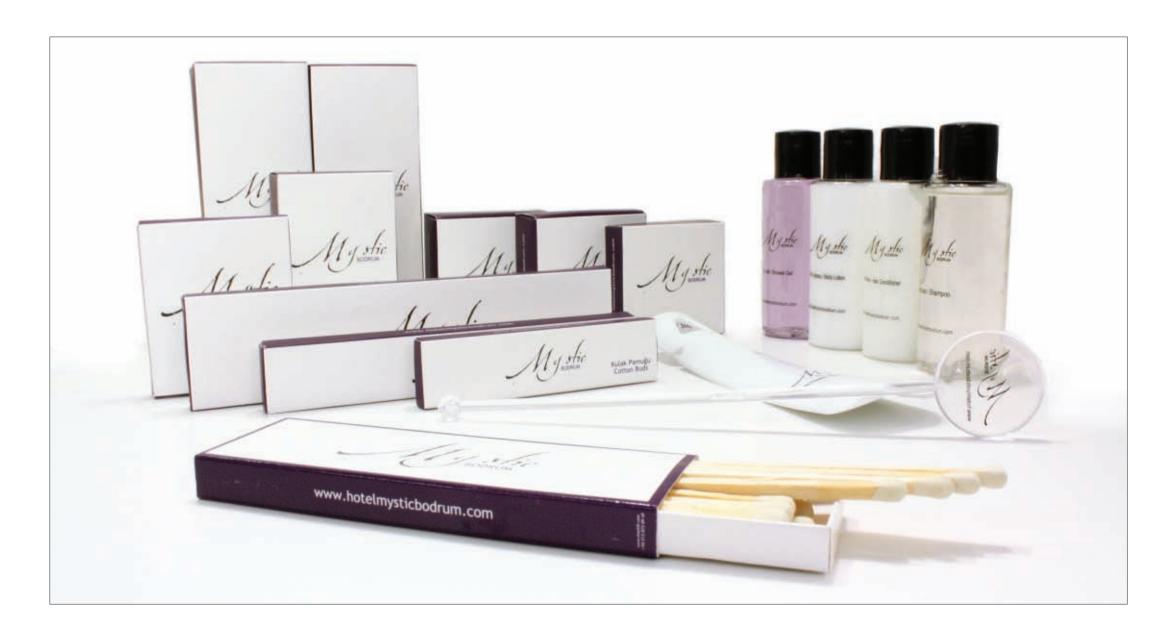

Cylinder bottle shampoo 30ml
Cylinder bottle hair conditioner 30ml
Cylinder bottle shower gel 30ml
Cylinder bottle body lotion 30ml
Round form pleat wrapped soap
Dental Kit
Shaving Kit

| Triangle box  14 - 16 Matchsticks  18 - 20 Matchsticks  16 - 18 Matchsticks  10 Matchsticks  18 - 20 Matchsticks  10 - 14 |               |
|---------------------------------------------------------------------------------------------------------------------------|---------------|
| Triangle box lighter                                                                                                      |               |
| 14 - 16 Matchsticks                                                                                                       |               |
|                                                                                                                           | l Matchsticks |
| cube box leaf box cylinder box firepla                                                                                    |               |