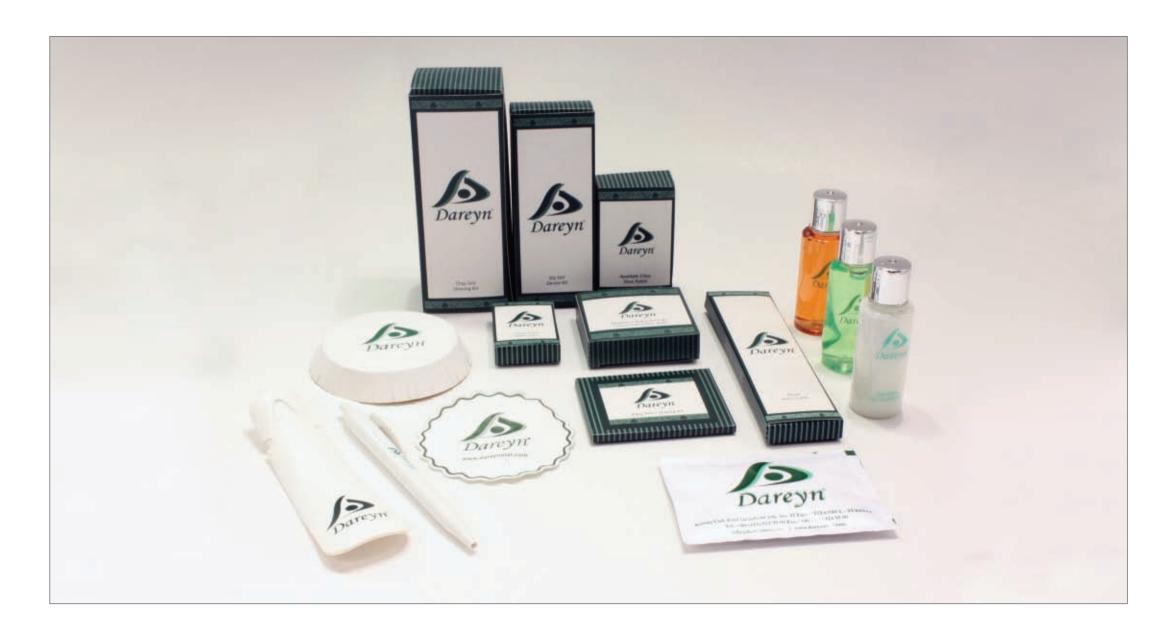

|      |
| ail File                                 |      |
| otton for make-up & ears                 |      |
|                                          |      |



Flowers Series

Cube Bottle Shampoo 35m1 Cube Bottle Shower Gel 35m1 Cube Bottle Body Lotion 35m1 Cube Bottle Hair Conditioner 35m1 Cube Bottle Bath Foam 35m1 Round soaps with pleated wrapped packs 15gr Soap with box 15gr Sewing Kit Shower Cap Shaving Kit Dental Kit Combs Shoe Polish Cotton Budst Make-up / Cotton for make-up Cotton for ears Hygienic band for toilet Plexi Tray Nail File Cotton for make-up & ears



Cylinder bottle shampoo 30ml
Cylinder bottle hair conditioner 30ml
Cylinder bottle shower gel 30ml
Cylinder bottle body lotion 30ml
Round form pleat wrapped soap
Dental Kit
Shaving Kit



























| Triangle box  14 - 16 Matchsticks  18 - 20 Matchsticks  16 - 18 Matchsticks  10 Matchsticks  18 - 20 Matchsticks  10 - 14 |               |
|---------------------------------------------------------------------------------------------------------------------------|---------------|
| Triangle box lighter                                                                                                      |               |
| 14 - 16 Matchsticks                                                                                                       |               |
|                                                                                                                           | l Matchsticks |
| cube box leaf box cylinder box firepla