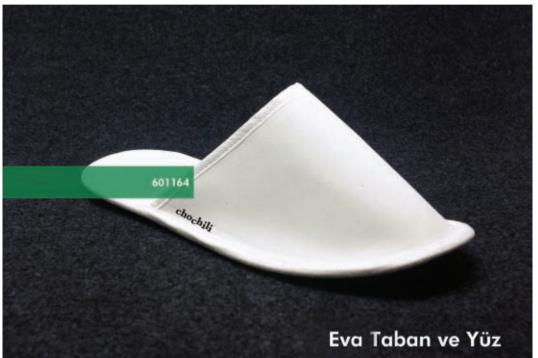

201516 FOMEKS SINGLE SOLE VIP

201517 FOMEKS SINGLE SOLE VIP

204524 FOMEKS DOUBLE SOLE VIP

601736 SPA SLIPPER

601134 - 601164 EVA SOLE & FACE (with Cardboard)

601165 ARTIFICIAL LEATHER FACE

601368 (with Cardboard) - 601334 EVA SOLE & FACE