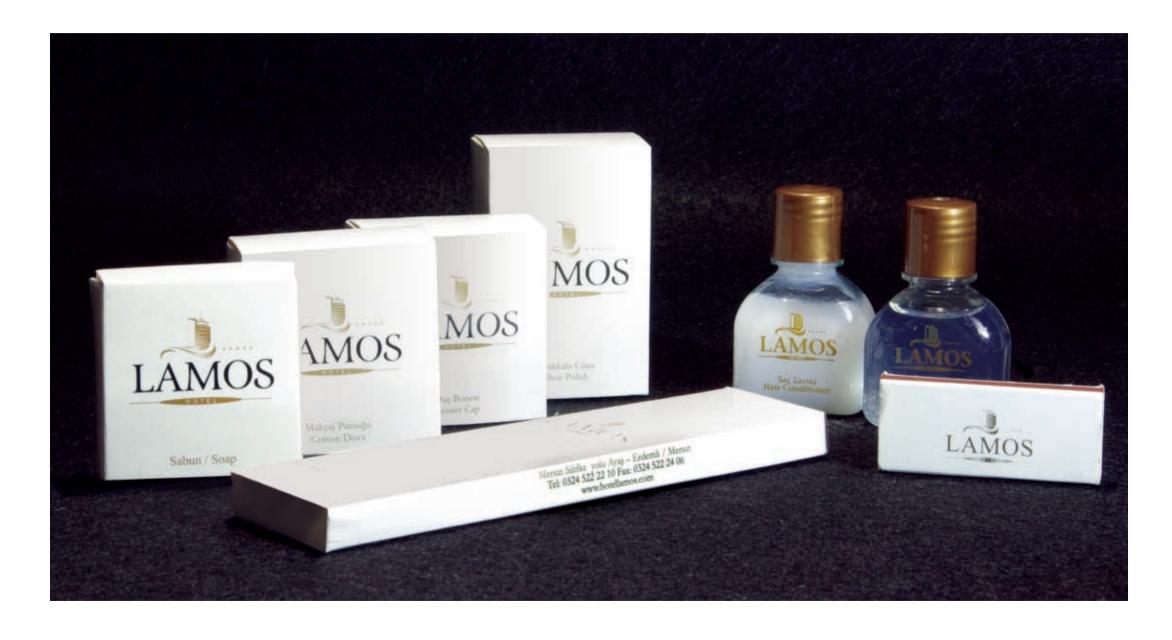

### bottle

Shampoo - Body Lotion - Hair Conditioner - Shower Gel - Bath Foam

| 103500 Cylinder   | 105000 Cylinder   | 103000 S model    | 105500 S model  | 103500 R model  | 103000 Shape         |
|-------------------|-------------------|-------------------|-----------------|-----------------|----------------------|
| 35cc              | 50cc              | 30cc              | 55cc            | 35cc            | 30cc                 |
| 102600 Cube model | 103500 Cube model | 105500 Cube model | 103300 Cylinder | 104000 Cylinder | 105500 Long Cylinder |
| 20cc              | 35cc              | 55cc              | 30cc            | 40cc            | 50cc                 |

Shampoo - Body Lotion - Hair Conditioner - Shower Gel - Bath Foam

soap

soap styles 10

101107 FOMEKS SINGLE SOLE TOWEL

101108 FOMEKS SINGLE SOLE TOWEL

104715 FOMEKS DOUBLE SOLE TOWEL

201116 FOMEKS SINGLE SOLE VIP