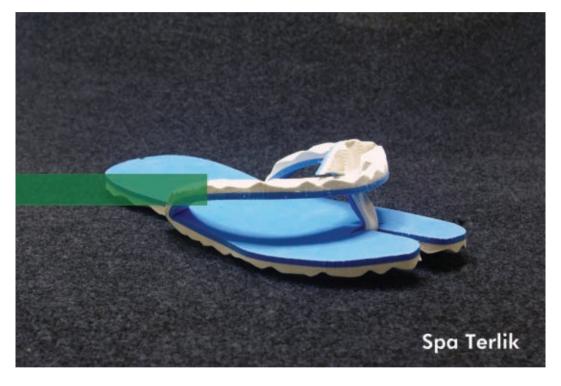

201516 FOMEKS SINGLE SOLE VIP

201517 FOMEKS SINGLE SOLE VIP

204524 FOMEKS DOUBLE SOLE VIP

601736 SPA SLIPPER

601134 - 601164 EVA SOLE & FACE (with Cardboard)

601165 ARTIFICIAL LEATHER FACE

601368 (with Cardboard) - 601334 EVA SOLE & FACE