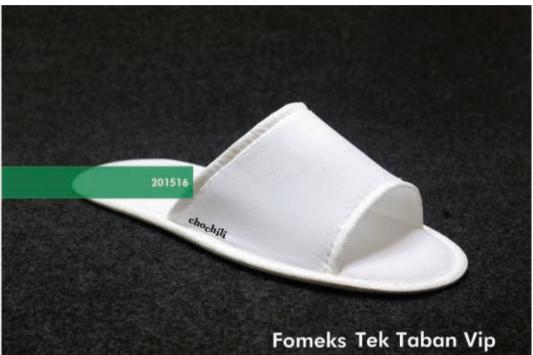

201516 FOMEKS SINGLE SOLE VIP

201517 FOMEKS SINGLE SOLE VIP

204524 FOMEKS DOUBLE SOLE VIP

601736 SPA SLIPPER

601134 - 601164 EVA SOLE & FACE (with Cardboard)

601165 ARTIFICIAL LEATHER FACE

601368 (with Cardboard) - 601334 EVA SOLE & FACE