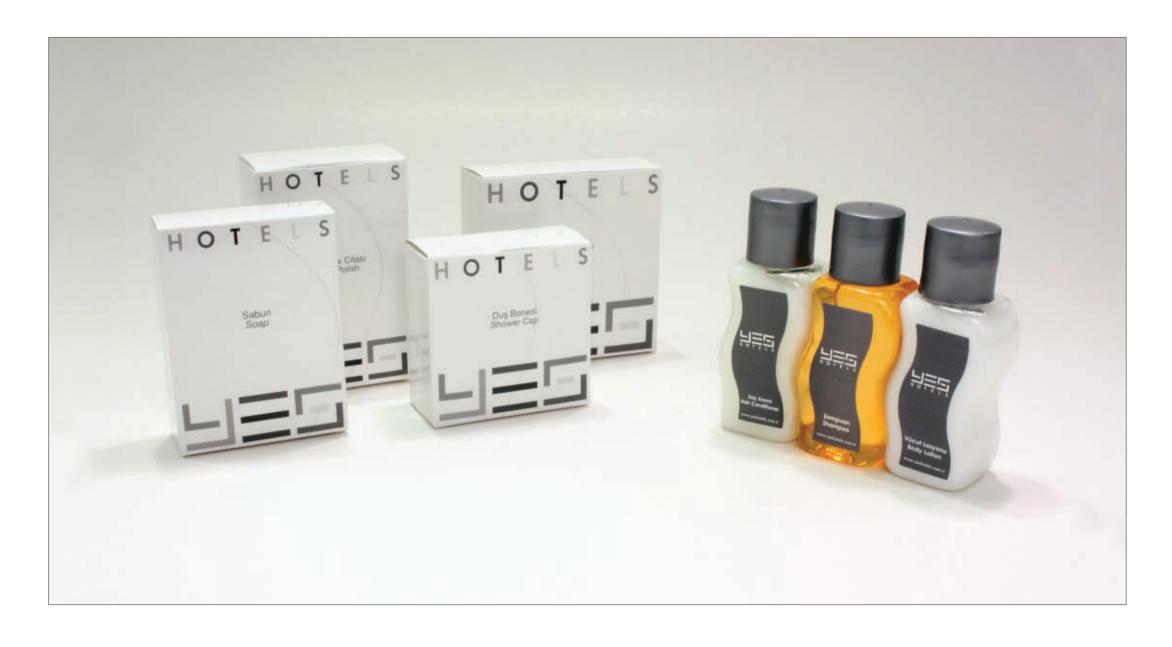

### bottle

Shampoo - Body Lotion - Hair Conditioner - Shower Gel - Bath Foam

| 103500 Cylinder   | 105000 Cylinder   | 103000 S model    | 105500 S model  | 103500 R model  | 103000 Shape         |
|-------------------|-------------------|-------------------|-----------------|-----------------|----------------------|
| 35cc              | 50cc              | 30cc              | 55cc            | 35cc            | 30cc                 |
| 102600 Cube model | 103500 Cube model | 105500 Cube model | 103300 Cylinder | 104000 Cylinder | 105500 Long Cylinder |
| 20cc              | 35cc              | 55cc              | 30cc            | 40cc            | 50cc                 |

Shampoo - Body Lotion - Hair Conditioner - Shower Gel - Bath Foam

soap

soap styles 10

101107 FOMEKS SINGLE SOLE TOWEL

101108 FOMEKS SINGLE SOLE TOWEL

104715 FOMEKS DOUBLE SOLE TOWEL

201116 FOMEKS SINGLE SOLE VIP