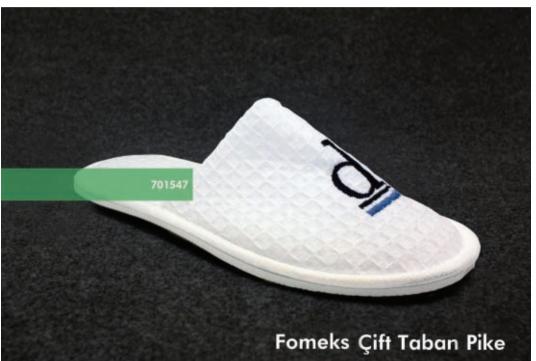

FLIP FLOP 701547 FOMEKS DOUBLE SOLE PIQUE

FOMEKS SINGLE SOLE

ANTI-SLIP
SINGLE SOLE

FOMEKS SINGLE
UNI-SOLE (no- left & right)

FOMEKS DOUBLE SOLE