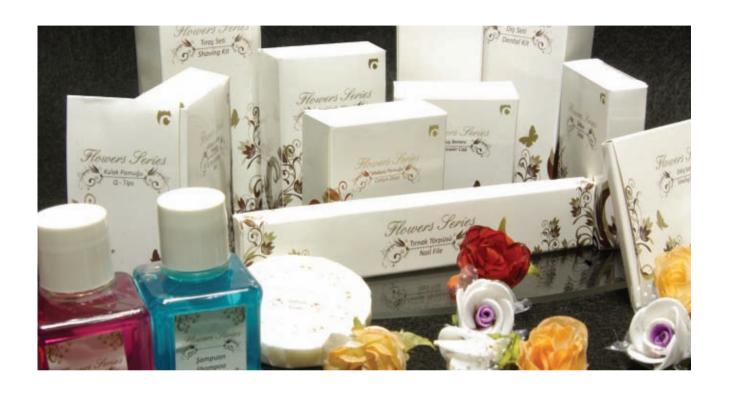

Flowers Series

Cube Bottle Shampoo 35m1 Cube Bottle Shower Gel 35m1 Cube Bottle Body Lotion 35m1 Cube Bottle Hair Conditioner 35m1 Cube Bottle Bath Foam 35m1 Round soaps with pleated wrapped packs 15gr Soap with box 15gr Sewing Kit Shower Cap Shaving Kit Dental Kit Combs Shoe Polish Cotton Budst Make-up / Cotton for make-up Cotton for ears Hygienic band for toilet Plexi Tray Nail File Cotton for make-up & ears