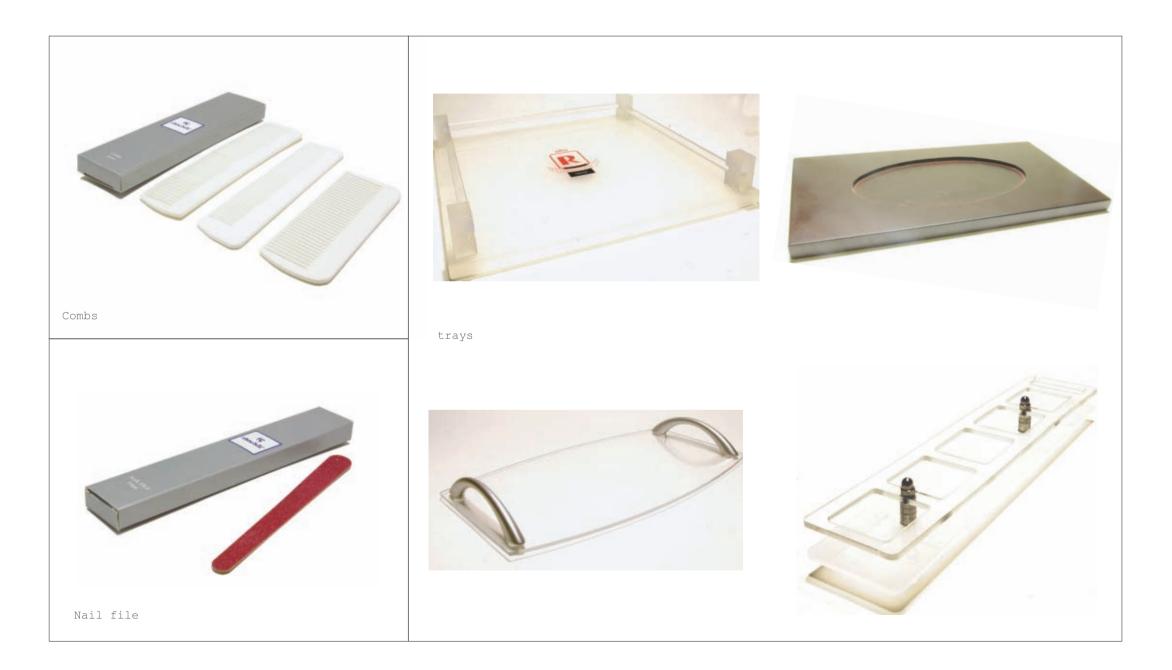

#### Vip Series

| ase recere shampee                       |      |
|------------------------------------------|------|
| ube Bottle Shower Gel                    | 35m1 |
| ube Bottle Body Lotion                   | 35m1 |
| ube Bottle Hair Conditioner              | 35ml |
| ube Bottle Bath Foam                     | 35ml |
| ound soaps with pleated wrapped packs    | 15gr |
| pap with box                             | 15gr |
| ewing Kit                                |      |
| nower Cap                                |      |
| naving Kit                               |      |
| ental Kit                                |      |
| ombs                                     |      |
| noe Polish                               |      |
| otton Budst Make-up / Cotton for make-up |      |
| otton for ears                           |      |
| ygienic band for toilet                  |      |
| lexi Tray                                |      |
| ail File                                 |      |
| otton for make-up & ears                 |      |
|                                          |      |

Flowers Series

Cube Bottle Shampoo 35m1 Cube Bottle Shower Gel 35m1 Cube Bottle Body Lotion 35m1 Cube Bottle Hair Conditioner 35m1 Cube Bottle Bath Foam 35m1 Round soaps with pleated wrapped packs 15gr Soap with box 15gr Sewing Kit Shower Cap Shaving Kit Dental Kit Combs Shoe Polish Cotton Budst Make-up / Cotton for make-up Cotton for ears Hygienic band for toilet Plexi Tray Nail File Cotton for make-up & ears