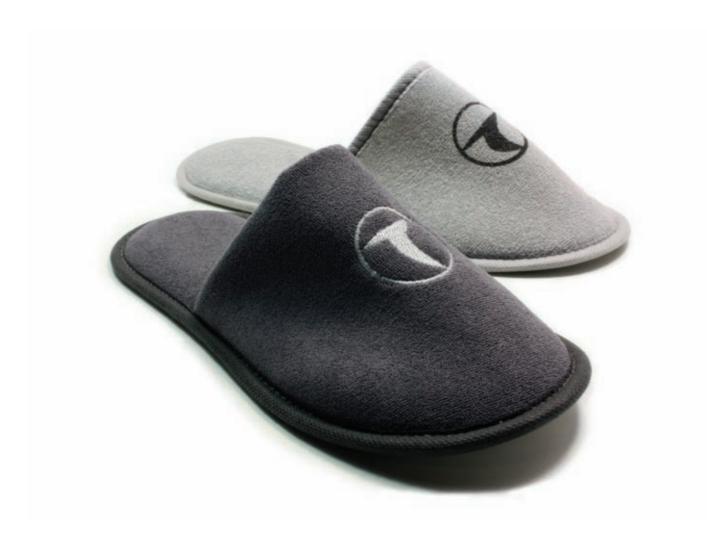

Shampoo - Body Lotion - Hair Conditioner - Shower Gel - Bath Foam

soap

soap styles 10

101107 FOMEKS SINGLE SOLE TOWEL

101108 FOMEKS SINGLE SOLE TOWEL

104715 FOMEKS DOUBLE SOLE TOWEL

201116 FOMEKS SINGLE SOLE VIP

201117 FOMEKS SINGLE SOLE VIP

204124 FOMEKS DOUBLE SOLE VIP

301126 FOMEKS SINGLE SOLE VELVET

501155 FUSING SLIPPER

401116 FOMEKS SINGLE SOLE VIP VELVET

401117 FOMEKS SINGLE SOLE VIP VELVET

404317 FOMEKS DOUBLE VIP VELVET

201516 FOMEKS SINGLE SOLE VIP

201517 FOMEKS SINGLE SOLE VIP

204524 FOMEKS DOUBLE SOLE VIP

601736 SPA SLIPPER

601134 - 601164 EVA SOLE & FACE (with Cardboard)

601165 ARTIFICIAL LEATHER FACE

601368 (with Cardboard) - 601334 EVA SOLE & FACE

FLIP FLOP 701547 FOMEKS DOUBLE SOLE PIQUE

FOMEKS SINGLE SOLE

ANTI-SLIP
SINGLE SOLE

FOMEKS SINGLE
UNI-SOLE (no- left & right)

FOMEKS DOUBLE SOLE