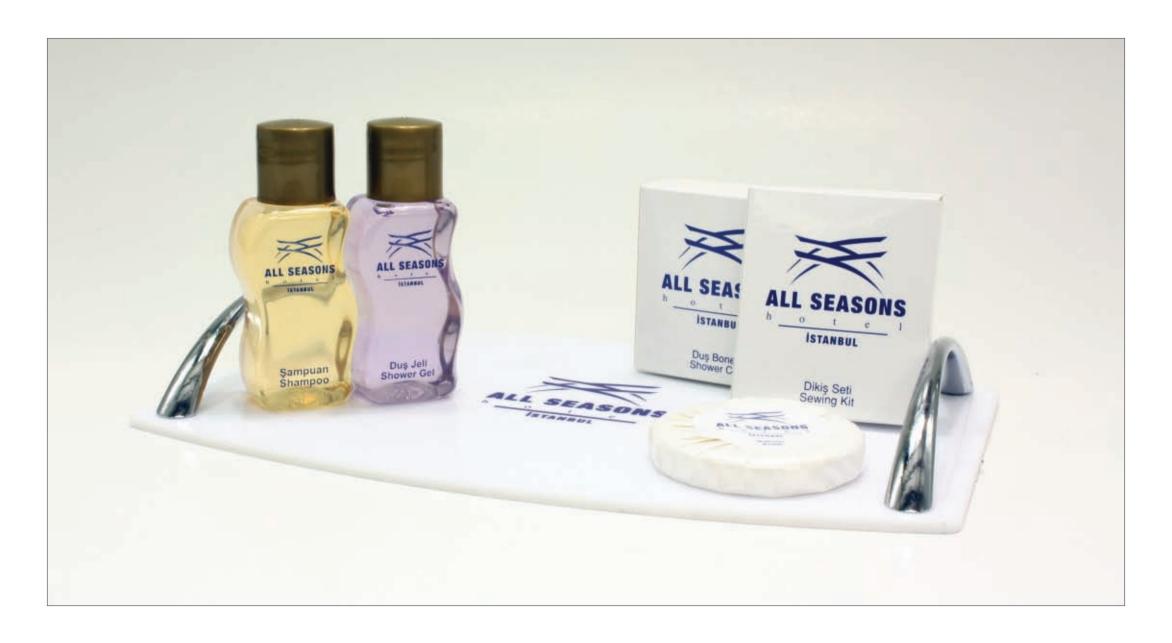

#### Vip Series

| ase recere shampee                       |      |
|------------------------------------------|------|
| ube Bottle Shower Gel                    | 35m1 |
| ube Bottle Body Lotion                   | 35m1 |
| ube Bottle Hair Conditioner              | 35ml |
| ube Bottle Bath Foam                     | 35ml |
| ound soaps with pleated wrapped packs    | 15gr |
| pap with box                             | 15gr |
| ewing Kit                                |      |
| nower Cap                                |      |
| naving Kit                               |      |
| ental Kit                                |      |
| ombs                                     |      |
| noe Polish                               |      |
| otton Budst Make-up / Cotton for make-up |      |
| otton for ears                           |      |
| ygienic band for toilet                  |      |
| lexi Tray                                |      |
| ail File                                 |      |
| otton for make-up & ears                 |      |
|                                          |      |