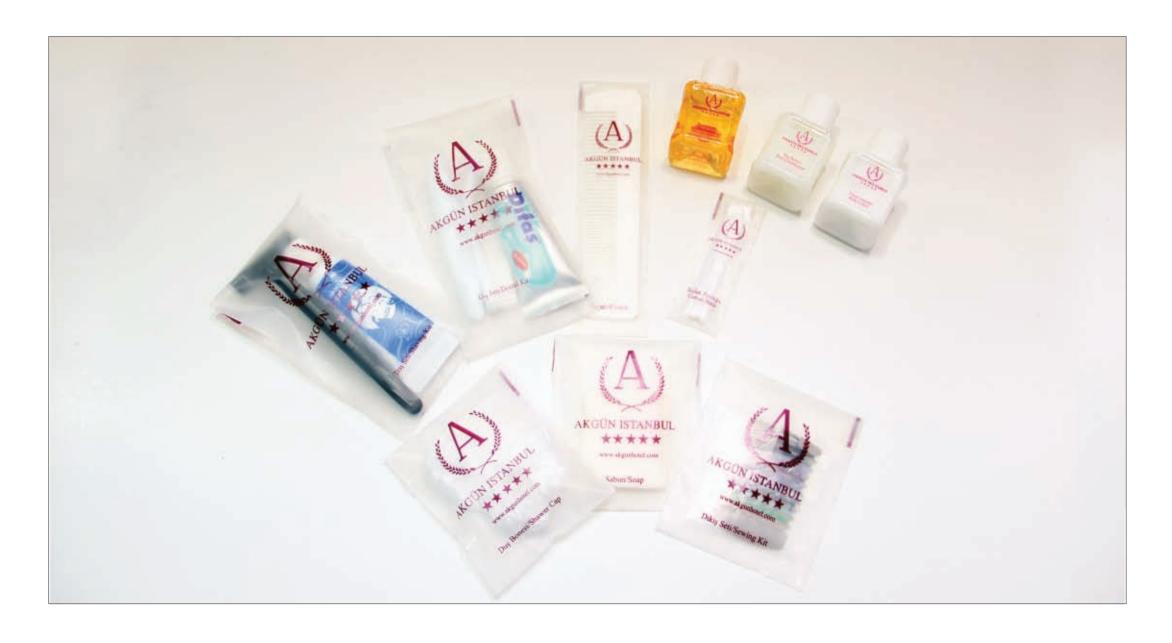

#### Vip Series

| ase recere shampee                       |      |
|------------------------------------------|------|
| ube Bottle Shower Gel                    | 35m1 |
| ube Bottle Body Lotion                   | 35m1 |
| ube Bottle Hair Conditioner              | 35ml |
| ube Bottle Bath Foam                     | 35ml |
| ound soaps with pleated wrapped packs    | 15gr |
| pap with box                             | 15gr |
| ewing Kit                                |      |
| nower Cap                                |      |
| naving Kit                               |      |
| ental Kit                                |      |
| ombs                                     |      |
| noe Polish                               |      |
| otton Budst Make-up / Cotton for make-up |      |
| otton for ears                           |      |
| ygienic band for toilet                  |      |
| lexi Tray                                |      |
| ail File                                 |      |
| otton for make-up & ears                 |      |
|                                          |      |