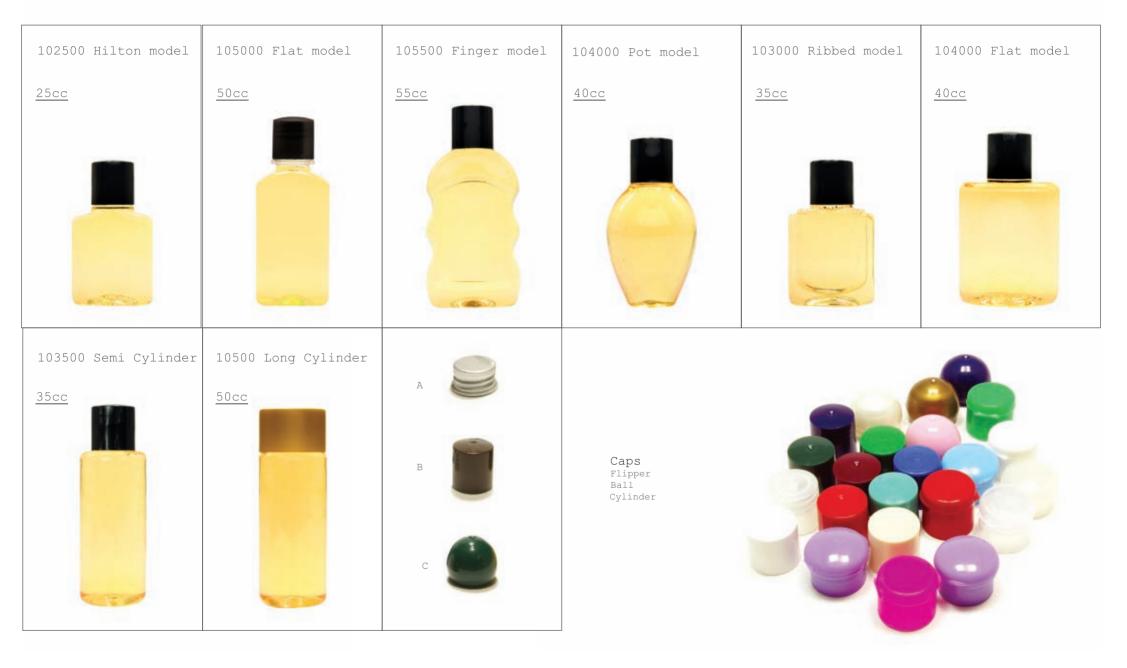

### bottle

Shampoo - Body Lotion - Hair Conditioner - Shower Gel - Bath Foam

| 103500 Cylinder   | 105000 Cylinder   | 103000 S model    | 105500 S model  | 103500 R model  | 103000 Shape         |
|-------------------|-------------------|-------------------|-----------------|-----------------|----------------------|
| 35cc              | 50cc              | 30cc              | 55cc            | 35cc            | 30cc                 |
| 102600 Cube model | 103500 Cube model | 105500 Cube model | 103300 Cylinder | 104000 Cylinder | 105500 Long Cylinder |
| 20cc              | 35cc              | 55cc              | 30cc            | 40cc            | 50cc                 |