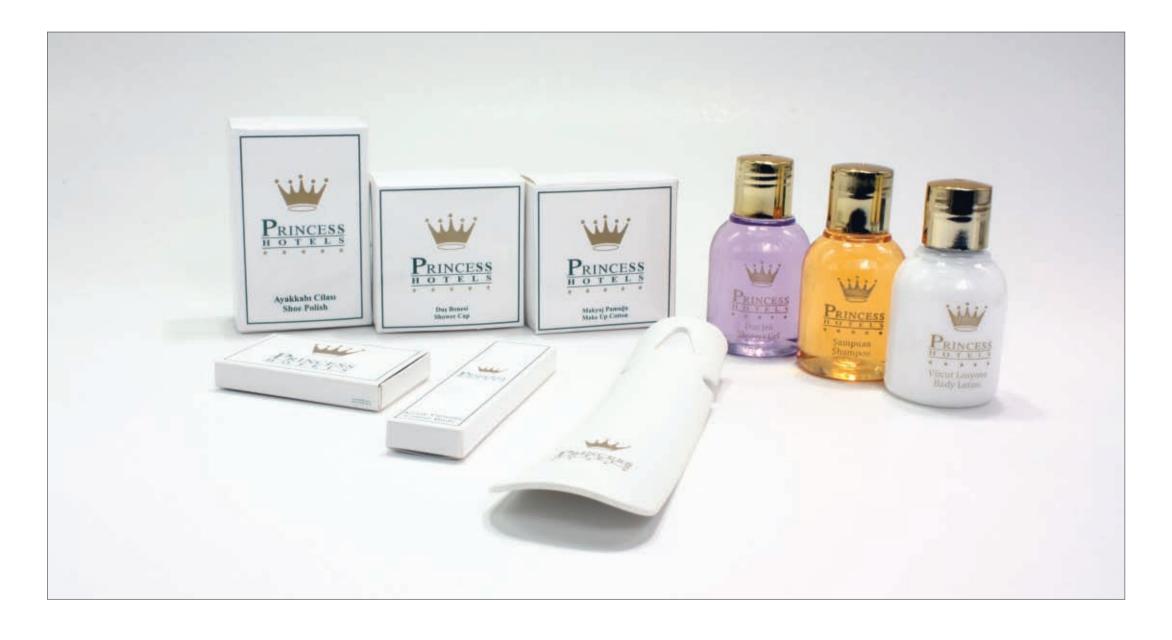

Cylinder bottle shampoo 30ml
Cylinder bottle hair conditioner 30ml
Cylinder bottle shower gel 30ml
Cylinder bottle body lotion 30ml
Round form pleat wrapped soap
Dental Kit
Shaving Kit

| Triangle box  14 - 16 Matchsticks  18 - 20 Matchsticks  16 - 18 Matchsticks  10 Matchsticks  18 - 20 Matchsticks  10 - 14 |               |
|---------------------------------------------------------------------------------------------------------------------------|---------------|
| Triangle box lighter                                                                                                      |               |
| 14 - 16 Matchsticks                                                                                                       |               |
|                                                                                                                           | l Matchsticks |
| cube box leaf box cylinder box firepla                                                                                    |               |