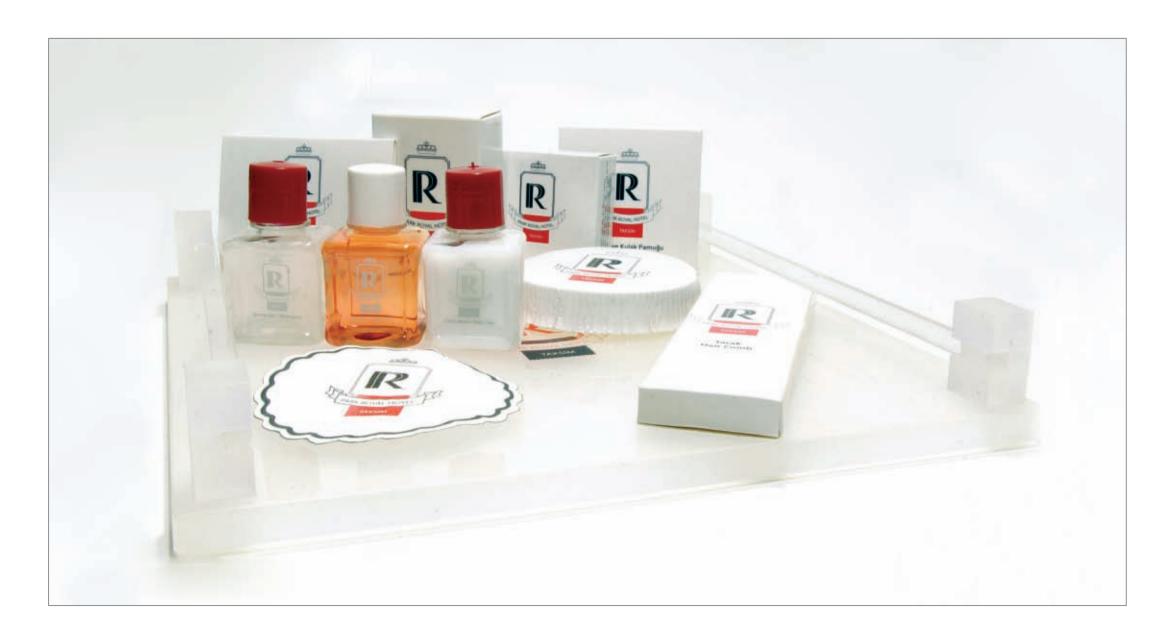

#### Vip Series

| ase recere shampee                       |      |
|------------------------------------------|------|
| ube Bottle Shower Gel                    | 35m1 |
| ube Bottle Body Lotion                   | 35m1 |
| ube Bottle Hair Conditioner              | 35ml |
| ube Bottle Bath Foam                     | 35ml |
| ound soaps with pleated wrapped packs    | 15gr |
| pap with box                             | 15gr |
| ewing Kit                                |      |
| nower Cap                                |      |
| naving Kit                               |      |
| ental Kit                                |      |
| ombs                                     |      |
| noe Polish                               |      |
| otton Budst Make-up / Cotton for make-up |      |
| otton for ears                           |      |
| ygienic band for toilet                  |      |
| lexi Tray                                |      |
| ail File                                 |      |
| otton for make-up & ears                 |      |
|                                          |      |