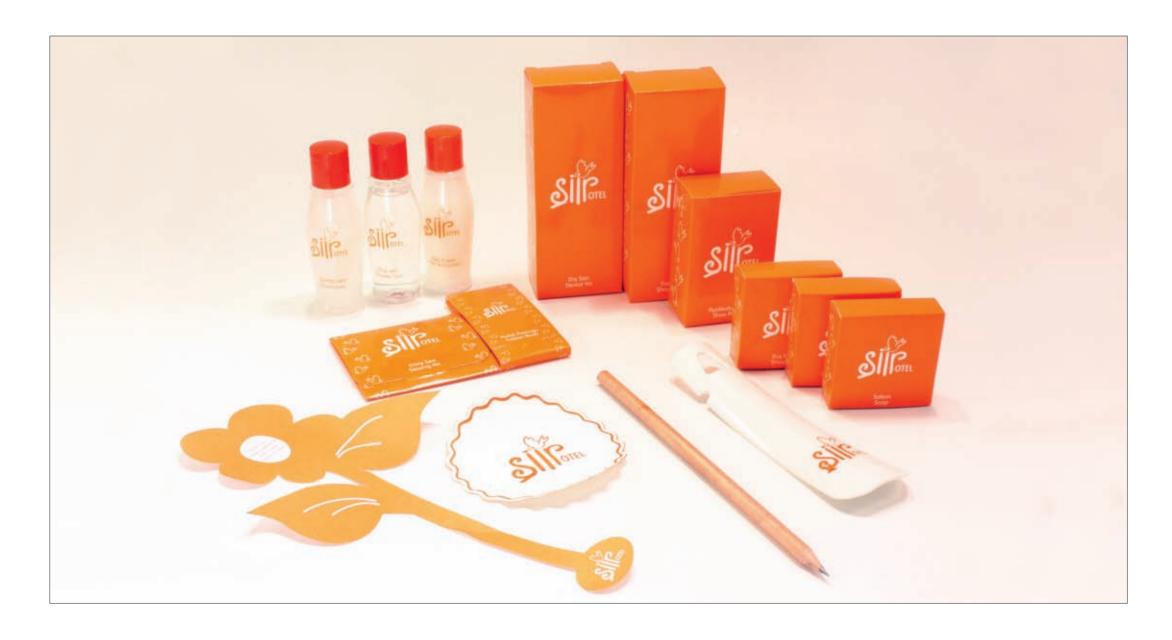

Flowers Series

Cube Bottle Shampoo 35m1 Cube Bottle Shower Gel 35m1 Cube Bottle Body Lotion 35m1 Cube Bottle Hair Conditioner 35m1 Cube Bottle Bath Foam 35m1 Round soaps with pleated wrapped packs 15gr Soap with box 15gr Sewing Kit Shower Cap Shaving Kit Dental Kit Combs Shoe Polish Cotton Budst Make-up / Cotton for make-up Cotton for ears Hygienic band for toilet Plexi Tray Nail File Cotton for make-up & ears