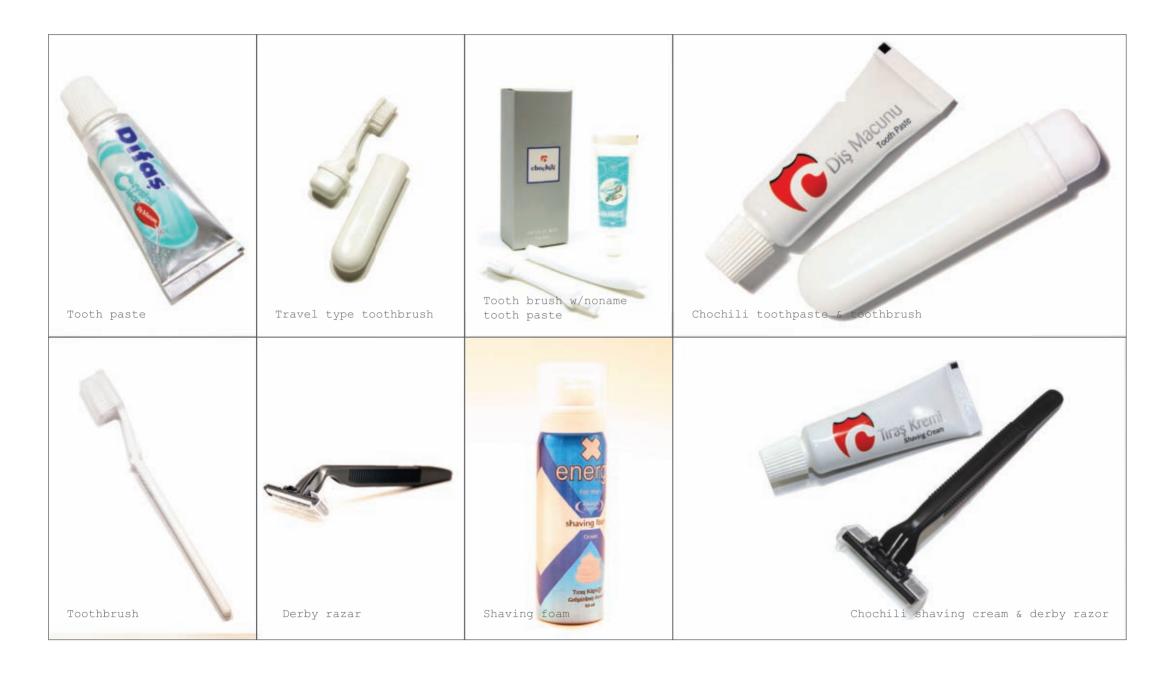

#### Vip Series

| ase recere shampee                       |      |
|------------------------------------------|------|
| ube Bottle Shower Gel                    | 35m1 |
| ube Bottle Body Lotion                   | 35m1 |
| ube Bottle Hair Conditioner              | 35ml |
| ube Bottle Bath Foam                     | 35ml |
| ound soaps with pleated wrapped packs    | 15gr |
| pap with box                             | 15gr |
| ewing Kit                                |      |
| nower Cap                                |      |
| naving Kit                               |      |
| ental Kit                                |      |
| ombs                                     |      |
| noe Polish                               |      |
| otton Budst Make-up / Cotton for make-up |      |
| otton for ears                           |      |
| ygienic band for toilet                  |      |
| lexi Tray                                |      |
| ail File                                 |      |
| otton for make-up & ears                 |      |
|                                          |      |

Flowers Series

Cube Bottle Shampoo 35m1 Cube Bottle Shower Gel 35m1 Cube Bottle Body Lotion 35m1 Cube Bottle Hair Conditioner 35m1 Cube Bottle Bath Foam 35m1 Round soaps with pleated wrapped packs 15gr Soap with box 15gr Sewing Kit Shower Cap Shaving Kit Dental Kit Combs Shoe Polish Cotton Budst Make-up / Cotton for make-up Cotton for ears Hygienic band for toilet Plexi Tray Nail File Cotton for make-up & ears

Cylinder bottle shampoo 30ml
Cylinder bottle hair conditioner 30ml
Cylinder bottle shower gel 30ml
Cylinder bottle body lotion 30ml
Round form pleat wrapped soap
Dental Kit
Shaving Kit

| Triangle box  14 - 16 Matchsticks  18 - 20 Matchsticks  16 - 18 Matchsticks  10 Matchsticks  18 - 20 Matchsticks  10 - 14 |               |
|---------------------------------------------------------------------------------------------------------------------------|---------------|
| Triangle box lighter                                                                                                      |               |
| 14 - 16 Matchsticks                                                                                                       |               |
|                                                                                                                           | l Matchsticks |
| cube box leaf box cylinder box firepla                                                                                    |               |