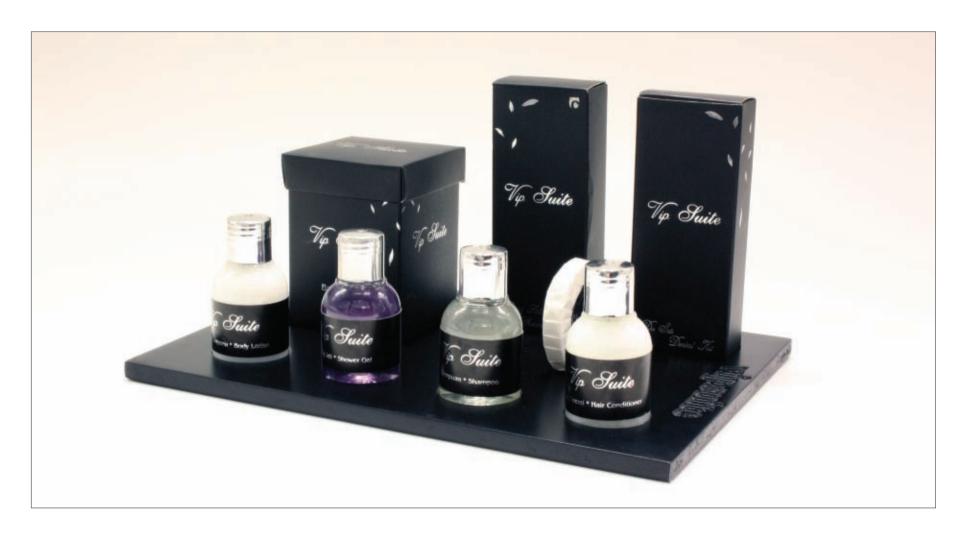

#### Vip Series

| ase recere shampee                       |      |
|------------------------------------------|------|
| ube Bottle Shower Gel                    | 35m1 |
| ube Bottle Body Lotion                   | 35m1 |
| ube Bottle Hair Conditioner              | 35ml |
| ube Bottle Bath Foam                     | 35ml |
| ound soaps with pleated wrapped packs    | 15gr |
| pap with box                             | 15gr |
| ewing Kit                                |      |
| nower Cap                                |      |
| naving Kit                               |      |
| ental Kit                                |      |
| ombs                                     |      |
| noe Polish                               |      |
| otton Budst Make-up / Cotton for make-up |      |
| otton for ears                           |      |
| ygienic band for toilet                  |      |
| lexi Tray                                |      |
| ail File                                 |      |
| otton for make-up & ears                 |      |
|                                          |      |