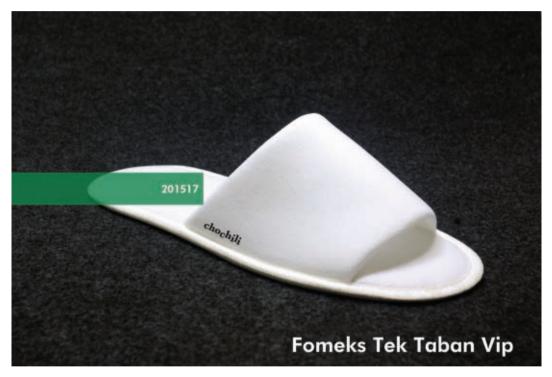

201516 FOMEKS SINGLE SOLE VIP

201517 FOMEKS SINGLE SOLE VIP

204524 FOMEKS DOUBLE SOLE VIP

601736 SPA SLIPPER

601134 - 601164 EVA SOLE & FACE (with Cardboard)

601165 ARTIFICIAL LEATHER FACE

601368 (with Cardboard) - 601334 EVA SOLE & FACE