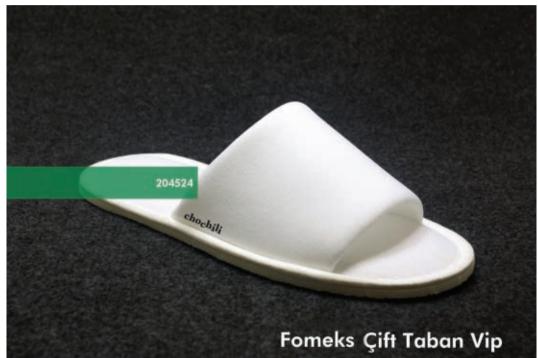

201516 FOMEKS SINGLE SOLE VIP

201517 FOMEKS SINGLE SOLE VIP

204524 FOMEKS DOUBLE SOLE VIP

601736 SPA SLIPPER

601134 - 601164 EVA SOLE & FACE (with Cardboard)

601165 ARTIFICIAL LEATHER FACE

601368 (with Cardboard) - 601334 EVA SOLE & FACE