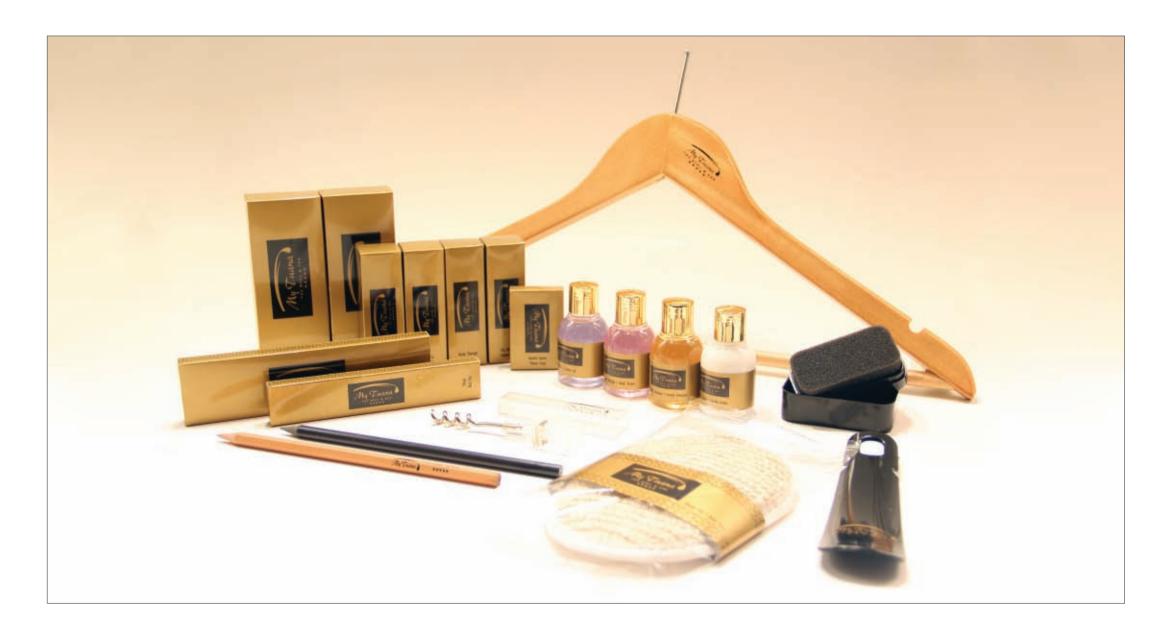

#### Vip Series

| ase recere shampee                       |      |
|------------------------------------------|------|
| ube Bottle Shower Gel                    | 35m1 |
| ube Bottle Body Lotion                   | 35m1 |
| ube Bottle Hair Conditioner              | 35ml |
| ube Bottle Bath Foam                     | 35ml |
| ound soaps with pleated wrapped packs    | 15gr |
| pap with box                             | 15gr |
| ewing Kit                                |      |
| nower Cap                                |      |
| naving Kit                               |      |
| ental Kit                                |      |
| ombs                                     |      |
| noe Polish                               |      |
| otton Budst Make-up / Cotton for make-up |      |
| otton for ears                           |      |
| ygienic band for toilet                  |      |
| lexi Tray                                |      |
| ail File                                 |      |
| otton for make-up & ears                 |      |
|                                          |      |