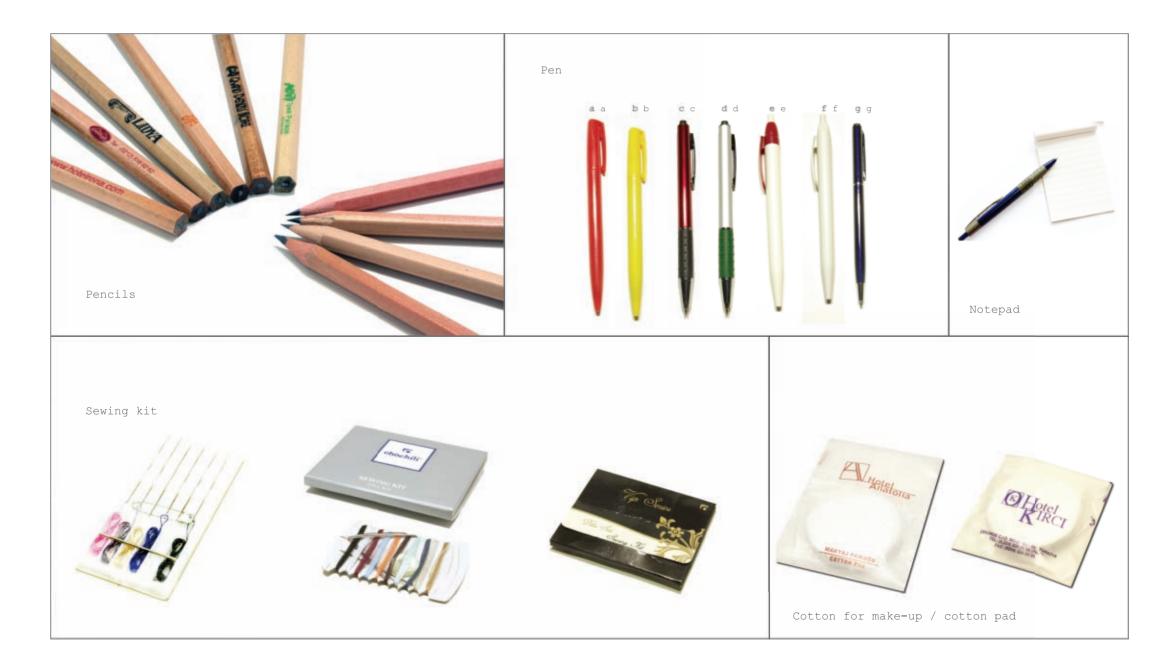

#### Vip Series

| ase recere shampee                       |      |
|------------------------------------------|------|
| ube Bottle Shower Gel                    | 35m1 |
| ube Bottle Body Lotion                   | 35m1 |
| ube Bottle Hair Conditioner              | 35ml |
| ube Bottle Bath Foam                     | 35ml |
| ound soaps with pleated wrapped packs    | 15gr |
| pap with box                             | 15gr |
| ewing Kit                                |      |
| nower Cap                                |      |
| naving Kit                               |      |
| ental Kit                                |      |
| ombs                                     |      |
| noe Polish                               |      |
| otton Budst Make-up / Cotton for make-up |      |
| otton for ears                           |      |
| ygienic band for toilet                  |      |
| lexi Tray                                |      |
| ail File                                 |      |
| otton for make-up & ears                 |      |
|                                          |      |

Flowers Series

Cube Bottle Shampoo 35m1 Cube Bottle Shower Gel 35m1 Cube Bottle Body Lotion 35m1 Cube Bottle Hair Conditioner 35m1 Cube Bottle Bath Foam 35m1 Round soaps with pleated wrapped packs 15gr Soap with box 15gr Sewing Kit Shower Cap Shaving Kit Dental Kit Combs Shoe Polish Cotton Budst Make-up / Cotton for make-up Cotton for ears Hygienic band for toilet Plexi Tray Nail File Cotton for make-up & ears