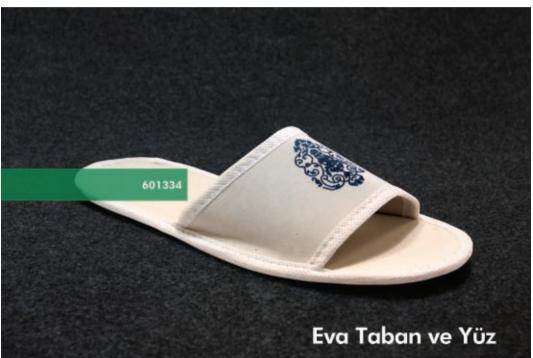

201516 FOMEKS SINGLE SOLE VIP

201517 FOMEKS SINGLE SOLE VIP

204524 FOMEKS DOUBLE SOLE VIP

601736 SPA SLIPPER

601134 - 601164 EVA SOLE & FACE (with Cardboard)

601165 ARTIFICIAL LEATHER FACE

601368 (with Cardboard) - 601334 EVA SOLE & FACE