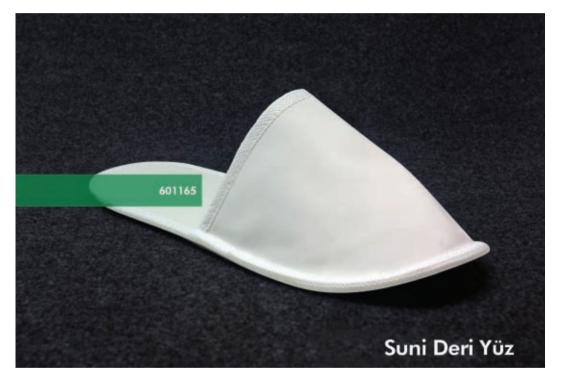

201516 FOMEKS SINGLE SOLE VIP

201517 FOMEKS SINGLE SOLE VIP

204524 FOMEKS DOUBLE SOLE VIP

601736 SPA SLIPPER

601134 - 601164 EVA SOLE & FACE (with Cardboard)

601165 ARTIFICIAL LEATHER FACE

601368 (with Cardboard) - 601334 EVA SOLE & FACE