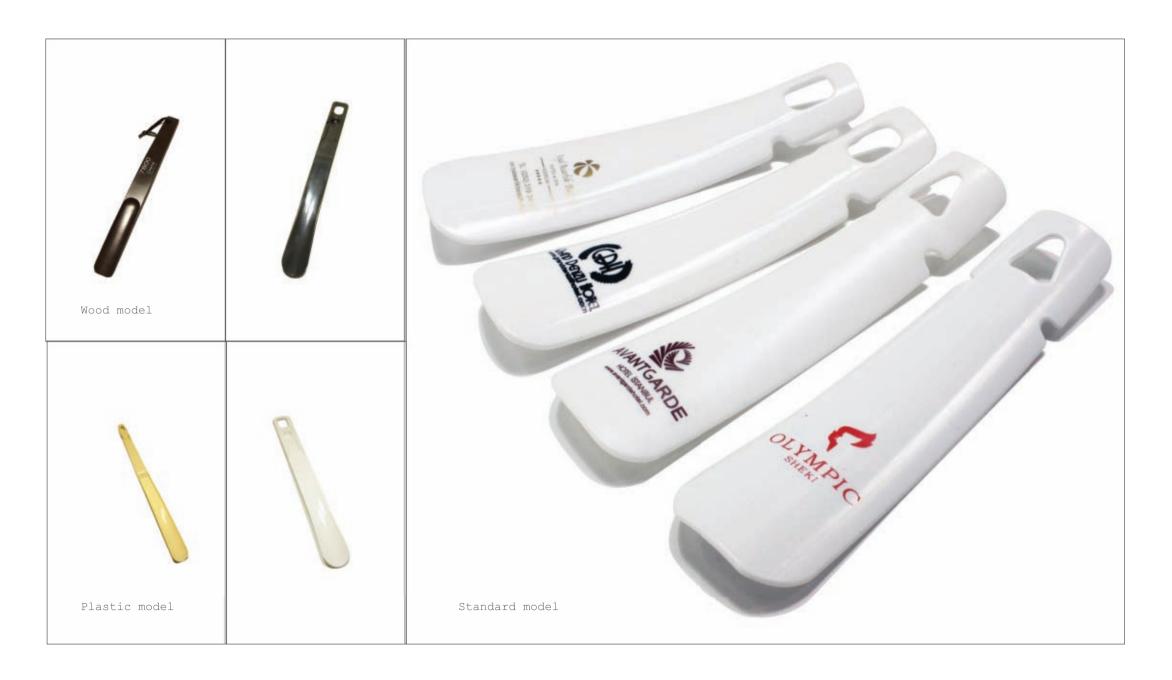

16 - 18 Matchsticks  10 Matchsticks  18 - 20 Matchsticks  10 - 14 |               |
|---------------------------------------------------------------------------------------------------------------------------|---------------|
| Triangle box lighter                                                                                                      |               |
| 14 - 16 Matchsticks                                                                                                       |               |
|                                                                                                                           | l Matchsticks |
| cube box leaf box cylinder box firepla                                                                                    |               |

















## textile

textile 53



textile 54



The references are from the number of customers reached to **5467** and keep increasing,