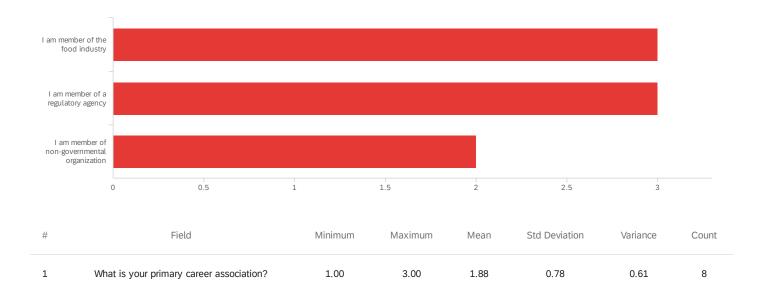

### Q1 - What is your primary career association?

| # | Field                                        | Choice<br>Count |   |
|---|----------------------------------------------|-----------------|---|
| 1 | I am member of the food industry             | 37.50% <b>3</b> | } |
| 2 | I am member of a regulatory agency           | 37.50% <b>3</b> | ; |
| 3 | I am member of non-governmental organization | 25.00% <b>2</b> | ! |
|   |                                              | 8               | 1 |