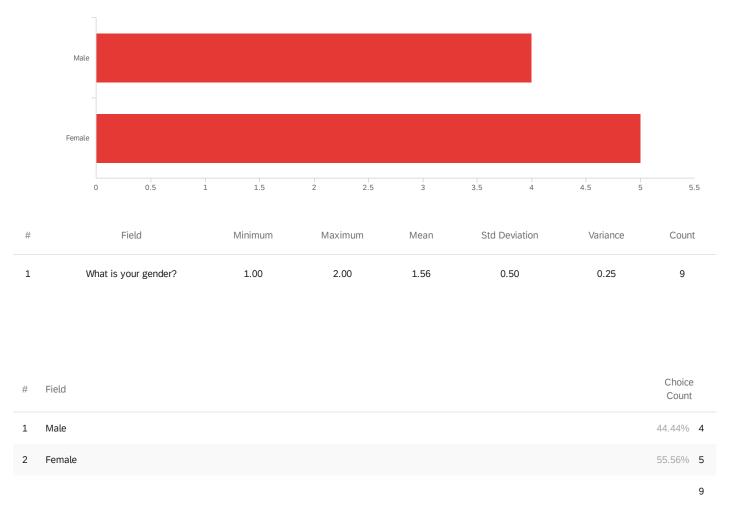

# Default Report

2021 FSPCA Certification (5-10 to 18-2021): Lead Instructor: Dr. Aliyar Cyrus Fouladkhah January 3, 2022 4:05 PM MST

### Q1 - What is your primary career association?



| # | Field                                        | Choice<br>Count |   |
|---|----------------------------------------------|-----------------|---|
| 1 | I am member of the food industry             | 37.50% <b>3</b> | } |
| 2 | I am member of a regulatory agency           | 37.50% <b>3</b> | ; |
| 3 | I am member of non-governmental organization | 25.00% <b>2</b> | ! |
|   |                                              | 8               | 1 |

Showing rows 1 - 4 of 4

### Q2 - What is your gender?



Showing rows 1 - 3 of 3

## Q3 - How satisfied are you for attending this workshop: 0=Not satisfied at all;

### 100=extremely satisfied

| # | Field                                                               | Minimum | Maximum | Mean  | Std<br>Deviation | Variance | Count |
|---|---------------------------------------------------------------------|---------|---------|-------|------------------|----------|-------|
| 1 | My instructor is knowledgeable of the subject matter.               | 52.00   | 100.00  | 92.88 | 15.73            | 247.36   | 8     |
| 2 | My instructor communicated effectively.                             | 87.00   | 100.00  | 96.38 | 4.92             | 24.23    | 8     |
| 3 | My instructor stimulated my interest in the subject.                | 52.00   | 100.00