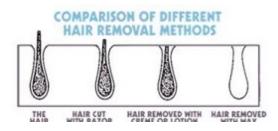

## **Body Hair Removal (Waxing)**

| ½ Legs Waxing            | \$35.00   |
|--------------------------|-----------|
| 3/4 Legs Waxing          | \$45.00   |
| Full Legs Waxing         | \$50.00   |
| ½ Arms Waxing            | \$25.00   |
| 3/4 Arms Waxing          | \$30.00   |
| Arms Waxing              | \$35.00   |
| Underarms Waxing         | \$15.00   |
| Stomach Wax              | \$10 & up |
| Bikini Line Waxing       | \$25.00   |
| Brazilian Waxing (Women) | \$40 & up |
| Brazilian Waxing (Men)   | \$50 & up |
| Chest Waxing             | \$45.00   |
| Back Waxing              | \$45.00   |
|                          |           |

HARD WAX IS AVAILABLE AT AN EXTRA CHARGE