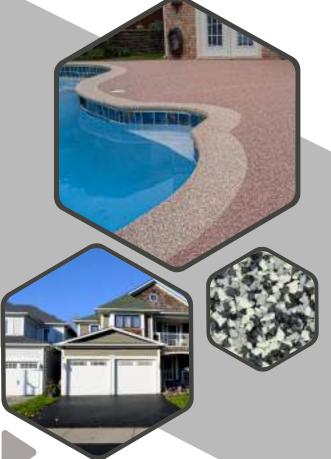

Rubadec has been installed in a wide variety of residential environments. We create beautiful surfaces for pool decks, driveways, garages, patios, and porches, while retaining all the safety properties Rubber surfacing has to offer. Style, comfort and safety - Rubadec has it all.