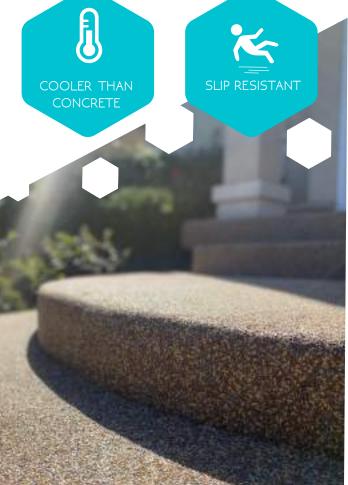

# **REVAMP YOUR HOME** WITH RUBADEC THE FACTS

Rubadec is anti-fungal, anti-bacterial, UV resistant and slip resistant when wet.

Our surfaces will not crack under extreme temperatures and accommodates to ground movement. Rubadec adheres directly to any solid-substrate materials including old or new concrete, asphalt, epoxy, stone, brick, steel, tarmac, chipboard, and aluminium.

Rubadec has been installed in a wide variety of residential environments. We create beautiful surfaces for pool decks, driveways, garages, patios, and porches, while retaining all the safety properties Rubber surfacing has to offer. Style, comfort and safety - Rubadec has it all.