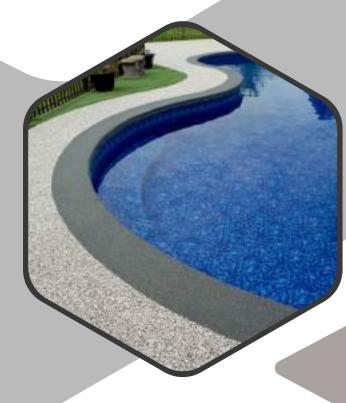

Rubadec has been installed in a wide variety of residential environments. We create beautiful surfaces for pool decks, driveways, garages, patios, and porches, while retaining all the safety properties Rubber surfacing has to offer. Style, comfort and safety - Rubadec has it all.