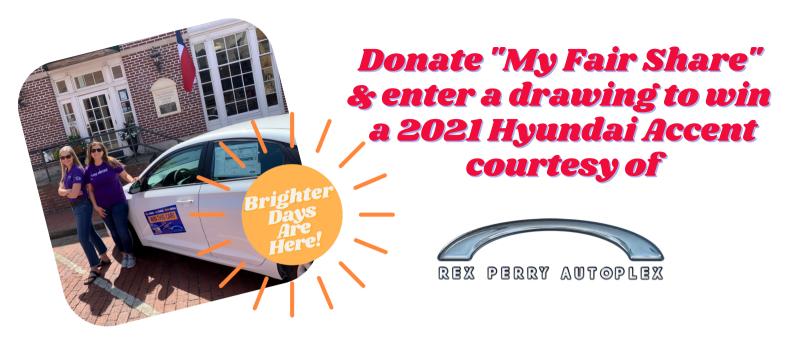

## Give \$7 per week or \$364 per year, and you can enter the drawing TWICE! That's right, two entries to win a beautiful 2021 Hyundai Accent generously donated by Rex Perry Autoplex. Donor, or employer's agent, must be present at drawing.

1. A 2021 Hyundai Accent, shown in the pictures above, generously sponsored by Rex Perry Autoplex and Preowned Supercenter and in conjunction with the Nacogdoches Area United Way (NAUW), will be presented to a single winner.

2. A person 18-years of age or older, who pledges "My Fair Share," which equals one hour of pay per month, shall be eligible for one entry. A person 18-years of age or older, who pledges \$7 per week = \$364 per year, will be eligible for two entries.