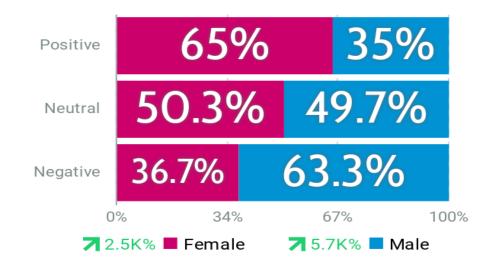

#### **SENTIMENT BREAKDOWN: GENDER**

No significant trends noted in sentiment across age demographics.