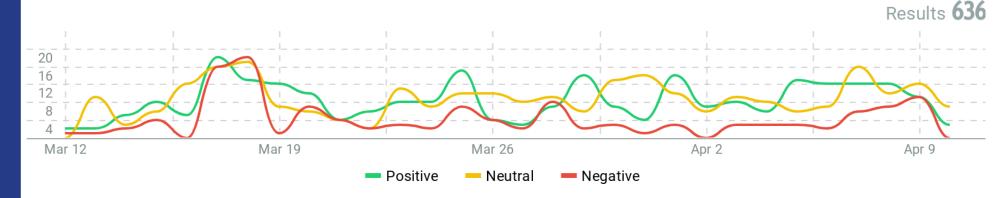

Share of voice peaked on 3/16 & 3/17

Results indicate peak was a result of a new product promotion & audience reaction to it.

Overall audience sentiment during this two day period was positive (87%). However, negative content increased on 3/18 due to product not being available at all locations.

**BRAND MENTIONS** 

636

1.1K%

Compared to previous 30D

SENTIMENT DISTRIBUTION

39% 19% Positive Negative

**NET SENTIMENT** 

Net sentiment dropped compared to previous 30 day period.

Two dips in Net Sentiment occurred on 3/18-19 and 3/26-30.

The initial drop is attributed to lack of new promotional product availability.

The second drop is attributed to issues with delivery services during that period of time.