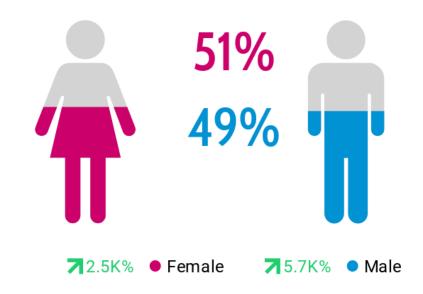

#### **RESULTS OVER TIME**

**GENDER** 

No significant trends noted in sentiment across gender demographics.