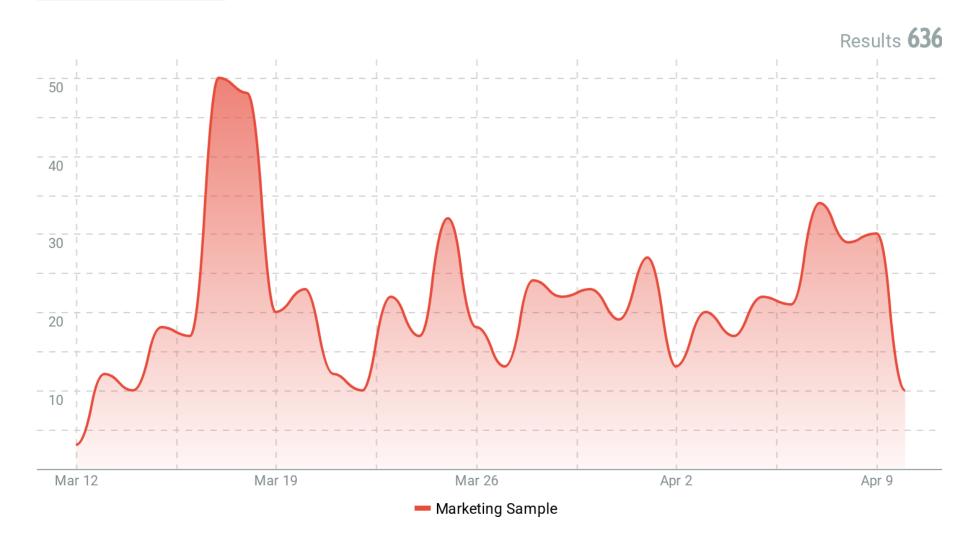

Share of voice peaked on 3/16 & 3/17

Results indicate peak was a result of a new product promotion & audience reaction to it.

Overall audience sentiment during this two day period was positive (87%). However, negative content increased on 3/18 due to product not being available at all locations.

Two dips in Net Sentiment occurred on 3/18-19 and 3/26-30.

The initial drop is attributed to lack of new promotional product availability.

The second drop is attributed to issues with delivery services during that period of time.