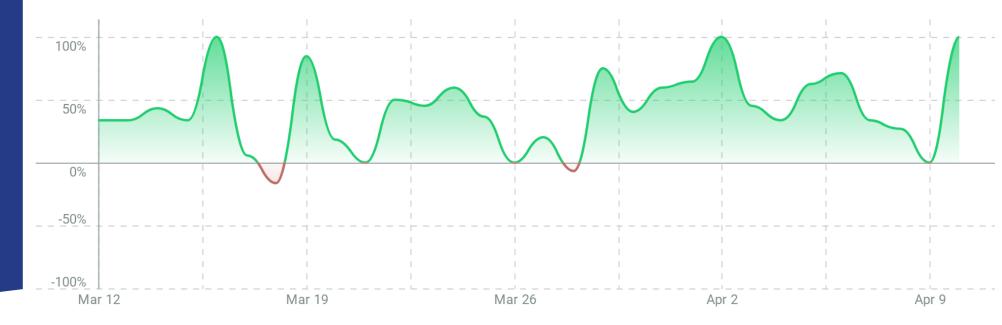

**BRAND MENTIONS** 

636

1.1K%

Compared to previous 30D

SENTIMENT DISTRIBUTION

39% 19% Positive Negative

**NET SENTIMENT** 

Net sentiment dropped compared to previous 30 day period.

Two dips in Net Sentiment occurred on 3/18-19 and 3/26-30.

The initial drop is attributed to lack of new promotional product availability.

The second drop is attributed to issues with delivery services during that period of time.

33.9%

**L** 61.1%

Compared to previous 30D