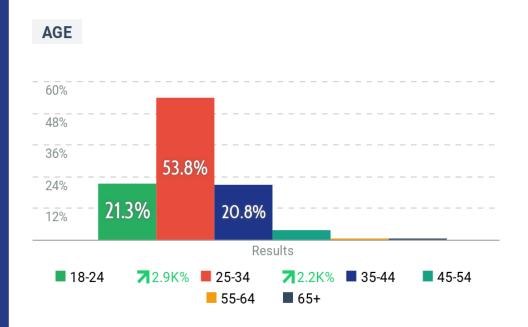

#### **SENTIMENT BREAKDOWN: AGE**

**SENTIMENT: LAST 30 DAYS** 

Brand mentions increased significantly compared to prior 30 day period.

Half of content was neutral, with the remaining distribution of positive/negative as noted.