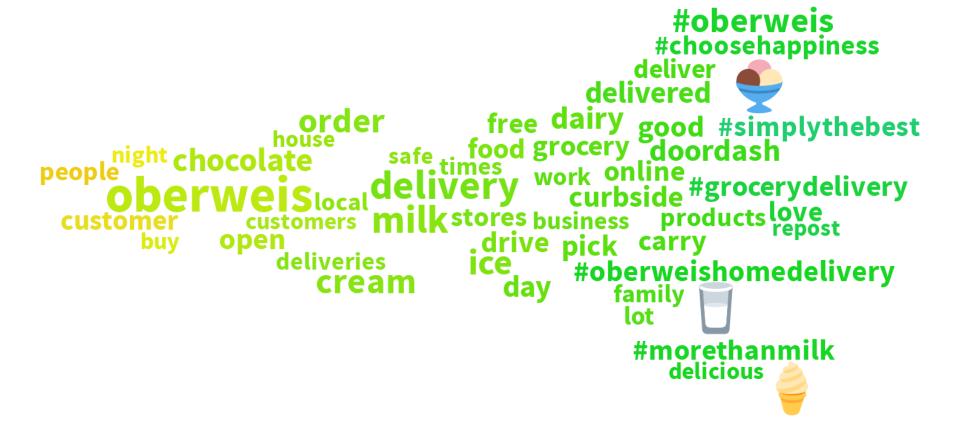

#### **NET SENTIMENT OVER TIME**

Keywords & hashtags associated with sentiment.

Yellow keywords/hashtags are attributed to neutral content, while green keywords/hashtags are used in conjunction with positive content.

It is suggested that keywords denoted in green are incorporated into social communication and followed to monitor conversations in these areas.