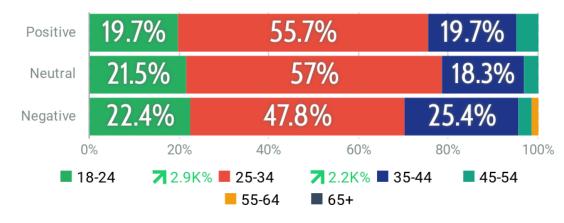

#### **SENTIMENT BREAKDOWN: GENDER**

No significant trends noted in sentiment across age demographics.

#### **SENTIMENT BREAKDOWN: AGE**

**SENTIMENT: LAST 30 DAYS** 

Brand mentions increased significantly compared to prior 30 day period.

Half of content was neutral, with the remaining distribution of positive/negative as noted.