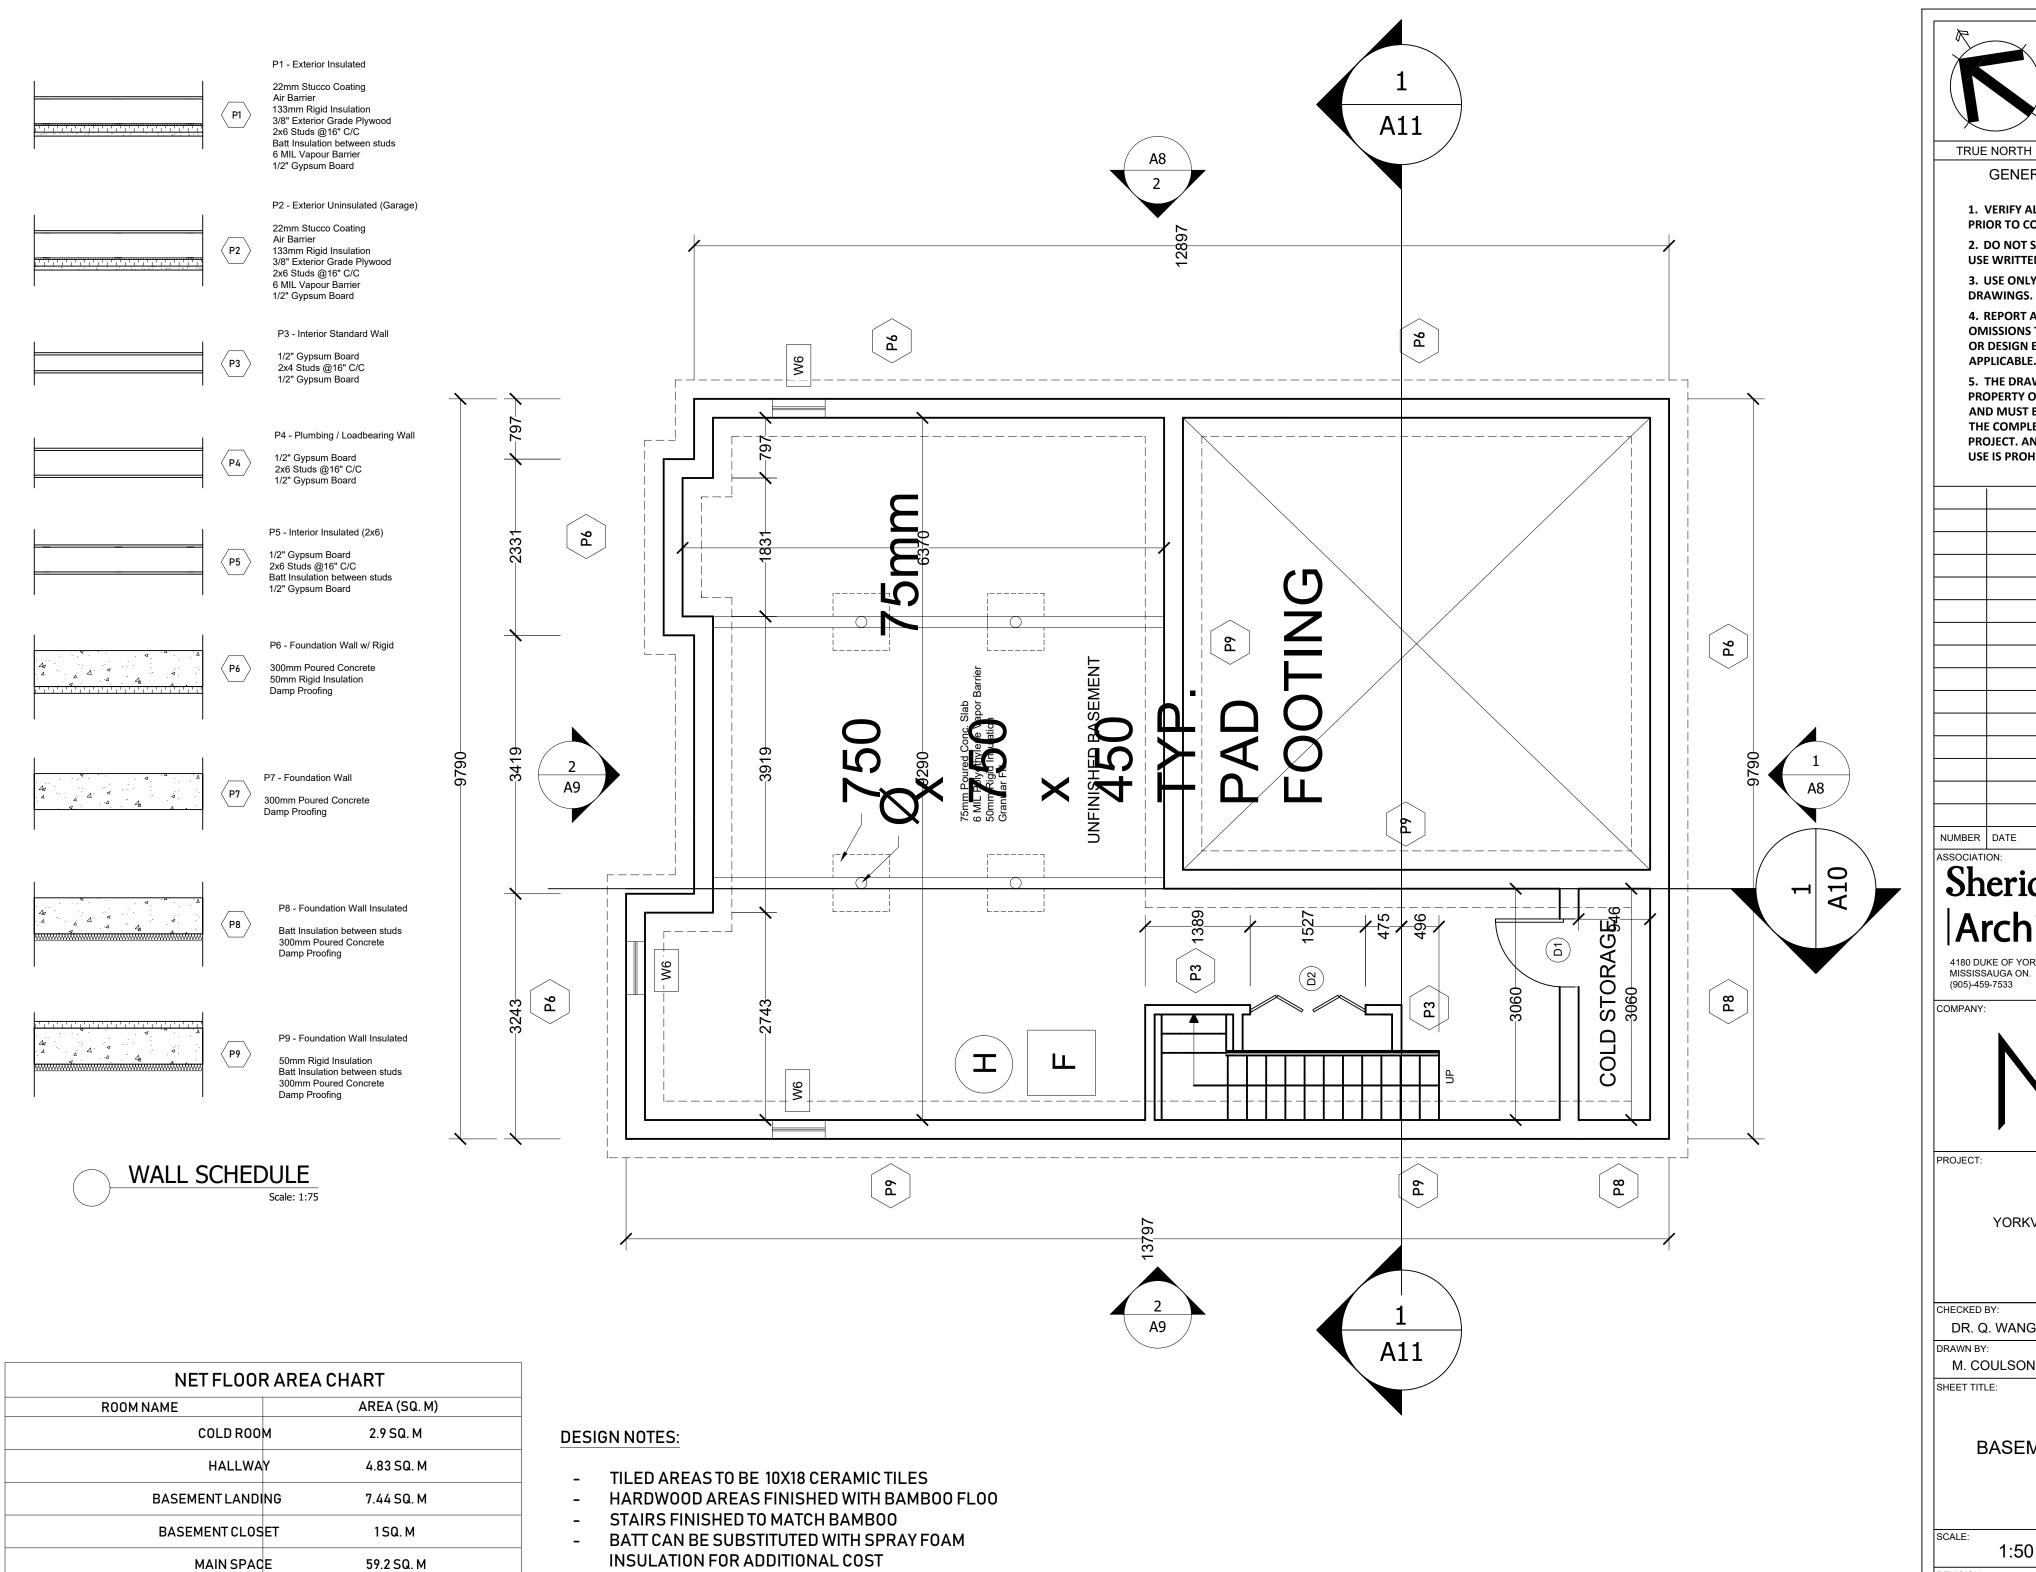

#### Sheridan Architecture

4180 DUKE OF YORK BLVD.

YORKVIEW HOUSE

|  | CHECKED BY:  | DATE CHECKED: |
|--|--------------|---------------|
|  | DR. Q. WANG  | APR. 2019     |
|  | DRAWN BY:    | DATE DRAWN:   |
|  | M. COULSON   | APR. 2019     |
|  | OLIFET TITLE | ·             |

BASEMENT PLAN

| SHEET NUMBER: |
|---------------|
| 1 400         |
| AUZ           |
| )             |

TRUE NORTH NOR GENERAL NOTES

- VERIFY ALL DIMENSIONS PRIOR TO CONSTRUCTION.
   DO NOT SCALE DRAWINGS.
- USE WRITTEN DIMENSIONS.
- 3. USE ONLY LATEST REVISED DRAWINGS.
- 4. REPORT ANY ERRORS OR OMISSIONS TO THE ARCHITECT OR DESIGN ENGINEER AS APPLICABLE.
- 5. THE DRAWINGS ARE THE PROPERTY OF THE ARCHITECT AND MUST BE RETURNED UPON THE COMPLETION OF THE PROJECT. ANY UNAUTHORIZED USE IS PROHIBITED.

WALL SECTION

|  | SCALE:    | 1:50 | SHEET NUMBER: |
|--|-----------|------|---------------|
|  | REVISION: |      | AIZ           |

**DESIGN NOTES:** 

STAIRS FINISHED TO MATCH BAMBOO

INSULATION FOR ADDITIONAL COST

BATT CAN BE SUBSTITUTED WITH SPRAY FOAM

TRUE NORTH

**GENERAL NOTES** 

1. VERIFY ALL DIMENSIONS PRIOR TO CONSTRUCTION.

2. DO NOT SCALE DRAWINGS. USE WRITTEN DIMENSIONS.

3. USE ONLY LATEST REVISED DRAWINGS.

4. REPORT ANY ERRORS OR OMISSIONS TO THE ARCHITECT OR DESIGN ENGINEER AS APPLICABLE.