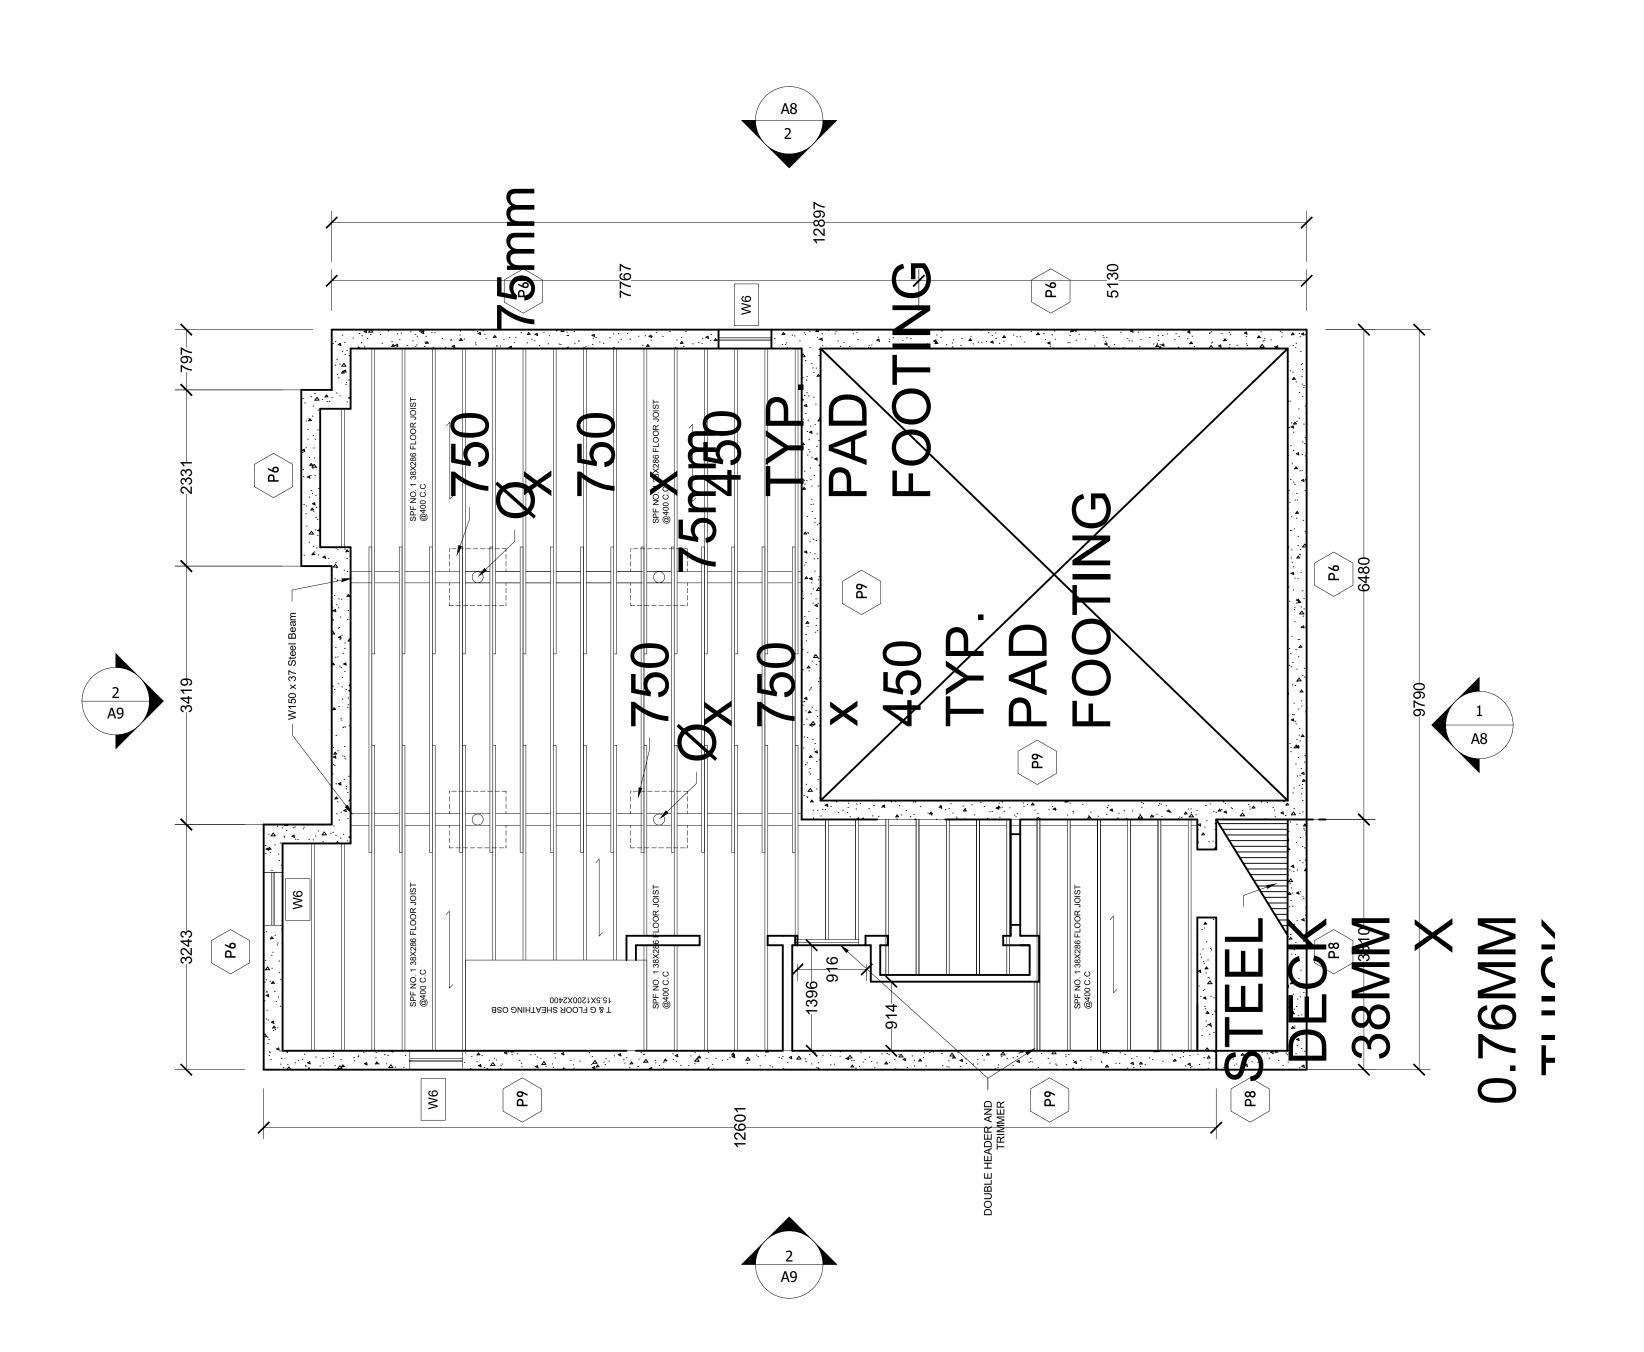

### Sheridan | Architecture

4180 DUKE OF YORK BLVD. MISSISSAUGA ON. (905)-459-7533

COMPANY:

PROJECT:

YORKVIEW HOUSE

| CHECKED BY: | DATE CHECKED: |
|-------------|---------------|
| DR. Q. WANG | APR. 2019     |
| DRAWN BY:   | DATE DRAWN:   |
| M. COULSON  | APR. 2019     |

SHEET TITLE:

MAIN FLOOR - FRAMING

|  | SCALE:    | 1:50 | SHEET NUMBER: |
|--|-----------|------|---------------|
|  | REVISION: |      | AUS           |

**GENERAL NOTES** 

- 1. VERIFY ALL DIMENSIONS PRIOR TO CONSTRUCTION.
- 2. DO NOT SCALE DRAWINGS. USE WRITTEN DIMENSIONS.
- 3. USE ONLY LATEST REVISED DRAWINGS.
- 4. REPORT ANY ERRORS OR OMISSIONS TO THE ARCHITECT OR DESIGN ENGINEER AS APPLICABLE.
- 5. THE DRAWINGS ARE THE PROPERTY OF THE ARCHITECT AND MUST BE RETURNED UPON THE COMPLETION OF THE PROJECT. ANY UNAUTHORIZED USE IS PROHIBITED.

| NUMBER | DATE | DESCRIPTION |
|--------|------|-------------|