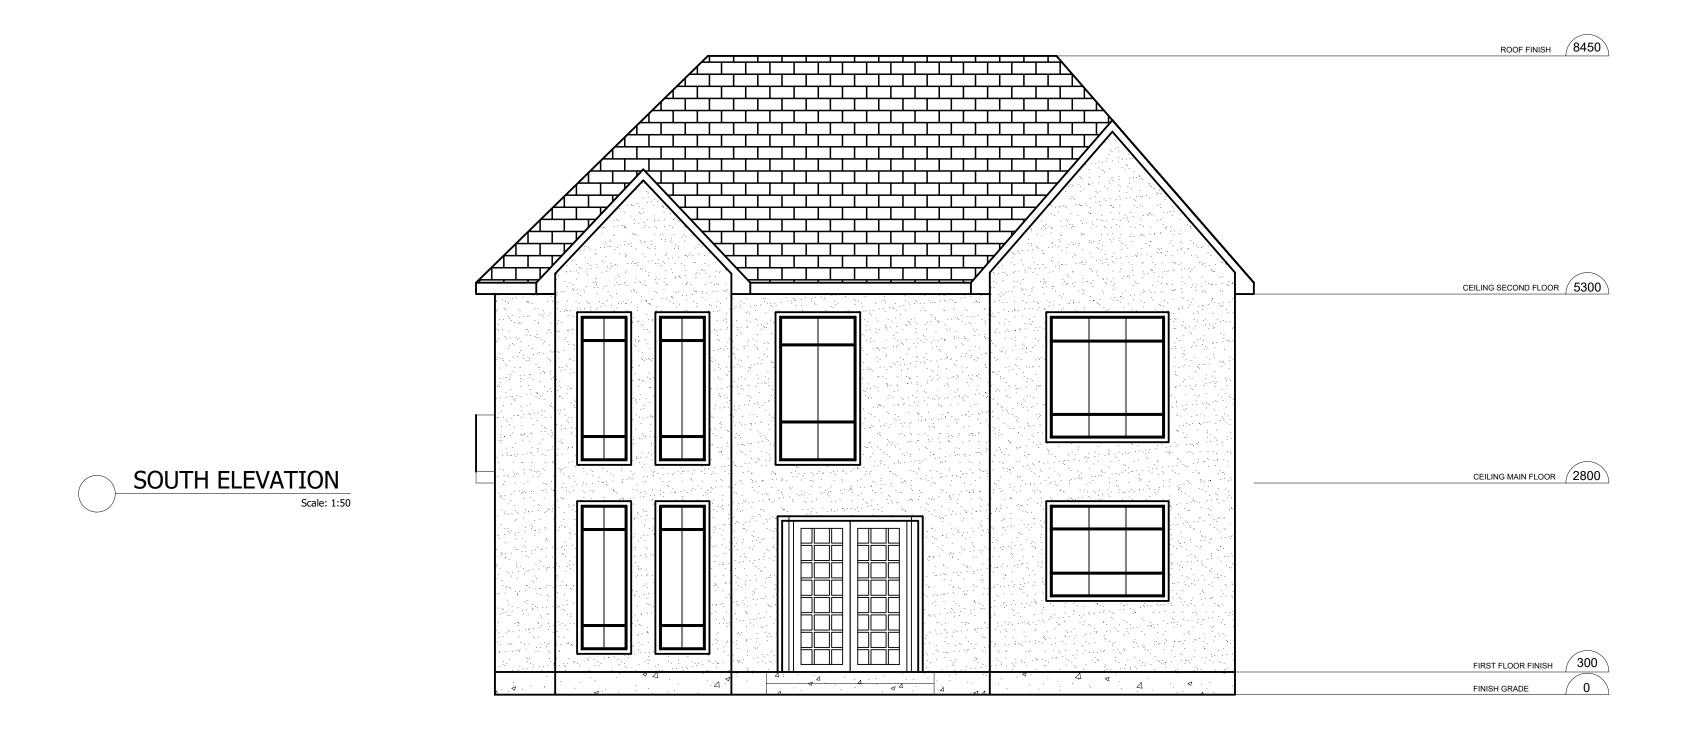

### Sheridan Architecture

4180 DUKE OF YORK BLVD. MISSISSAUGA ON. (905)-459-7533

COMPANY:

PROJECT:

YORKVIEW HOUSE

| CHECKED BY: | DATE CHECKED: |
|-------------|---------------|
| DR. Q. WANG | APR. 2019     |
| DRAWN BY:   | DATE DRAWN:   |
| M. COULSON  | APR. 2019     |

SHEET TITLE:

**ELEVATIONS** 

| SCALE:   | 1:50 | SHEET NUMBER: |
|----------|------|---------------|
| REVISION | :    | AUO           |

**GENERAL NOTES** 

- 1. VERIFY ALL DIMENSIONS PRIOR TO CONSTRUCTION.
- 2. DO NOT SCALE DRAWINGS. USE WRITTEN DIMENSIONS.
- 3. USE ONLY LATEST REVISED DRAWINGS.
- 4. REPORT ANY ERRORS OR OMISSIONS TO THE ARCHITECT OR DESIGN ENGINEER AS APPLICABLE.
- 5. THE DRAWINGS ARE THE PROPERTY OF THE ARCHITECT AND MUST BE RETURNED UPON THE COMPLETION OF THE PROJECT. ANY UNAUTHORIZED USE IS PROHIBITED.