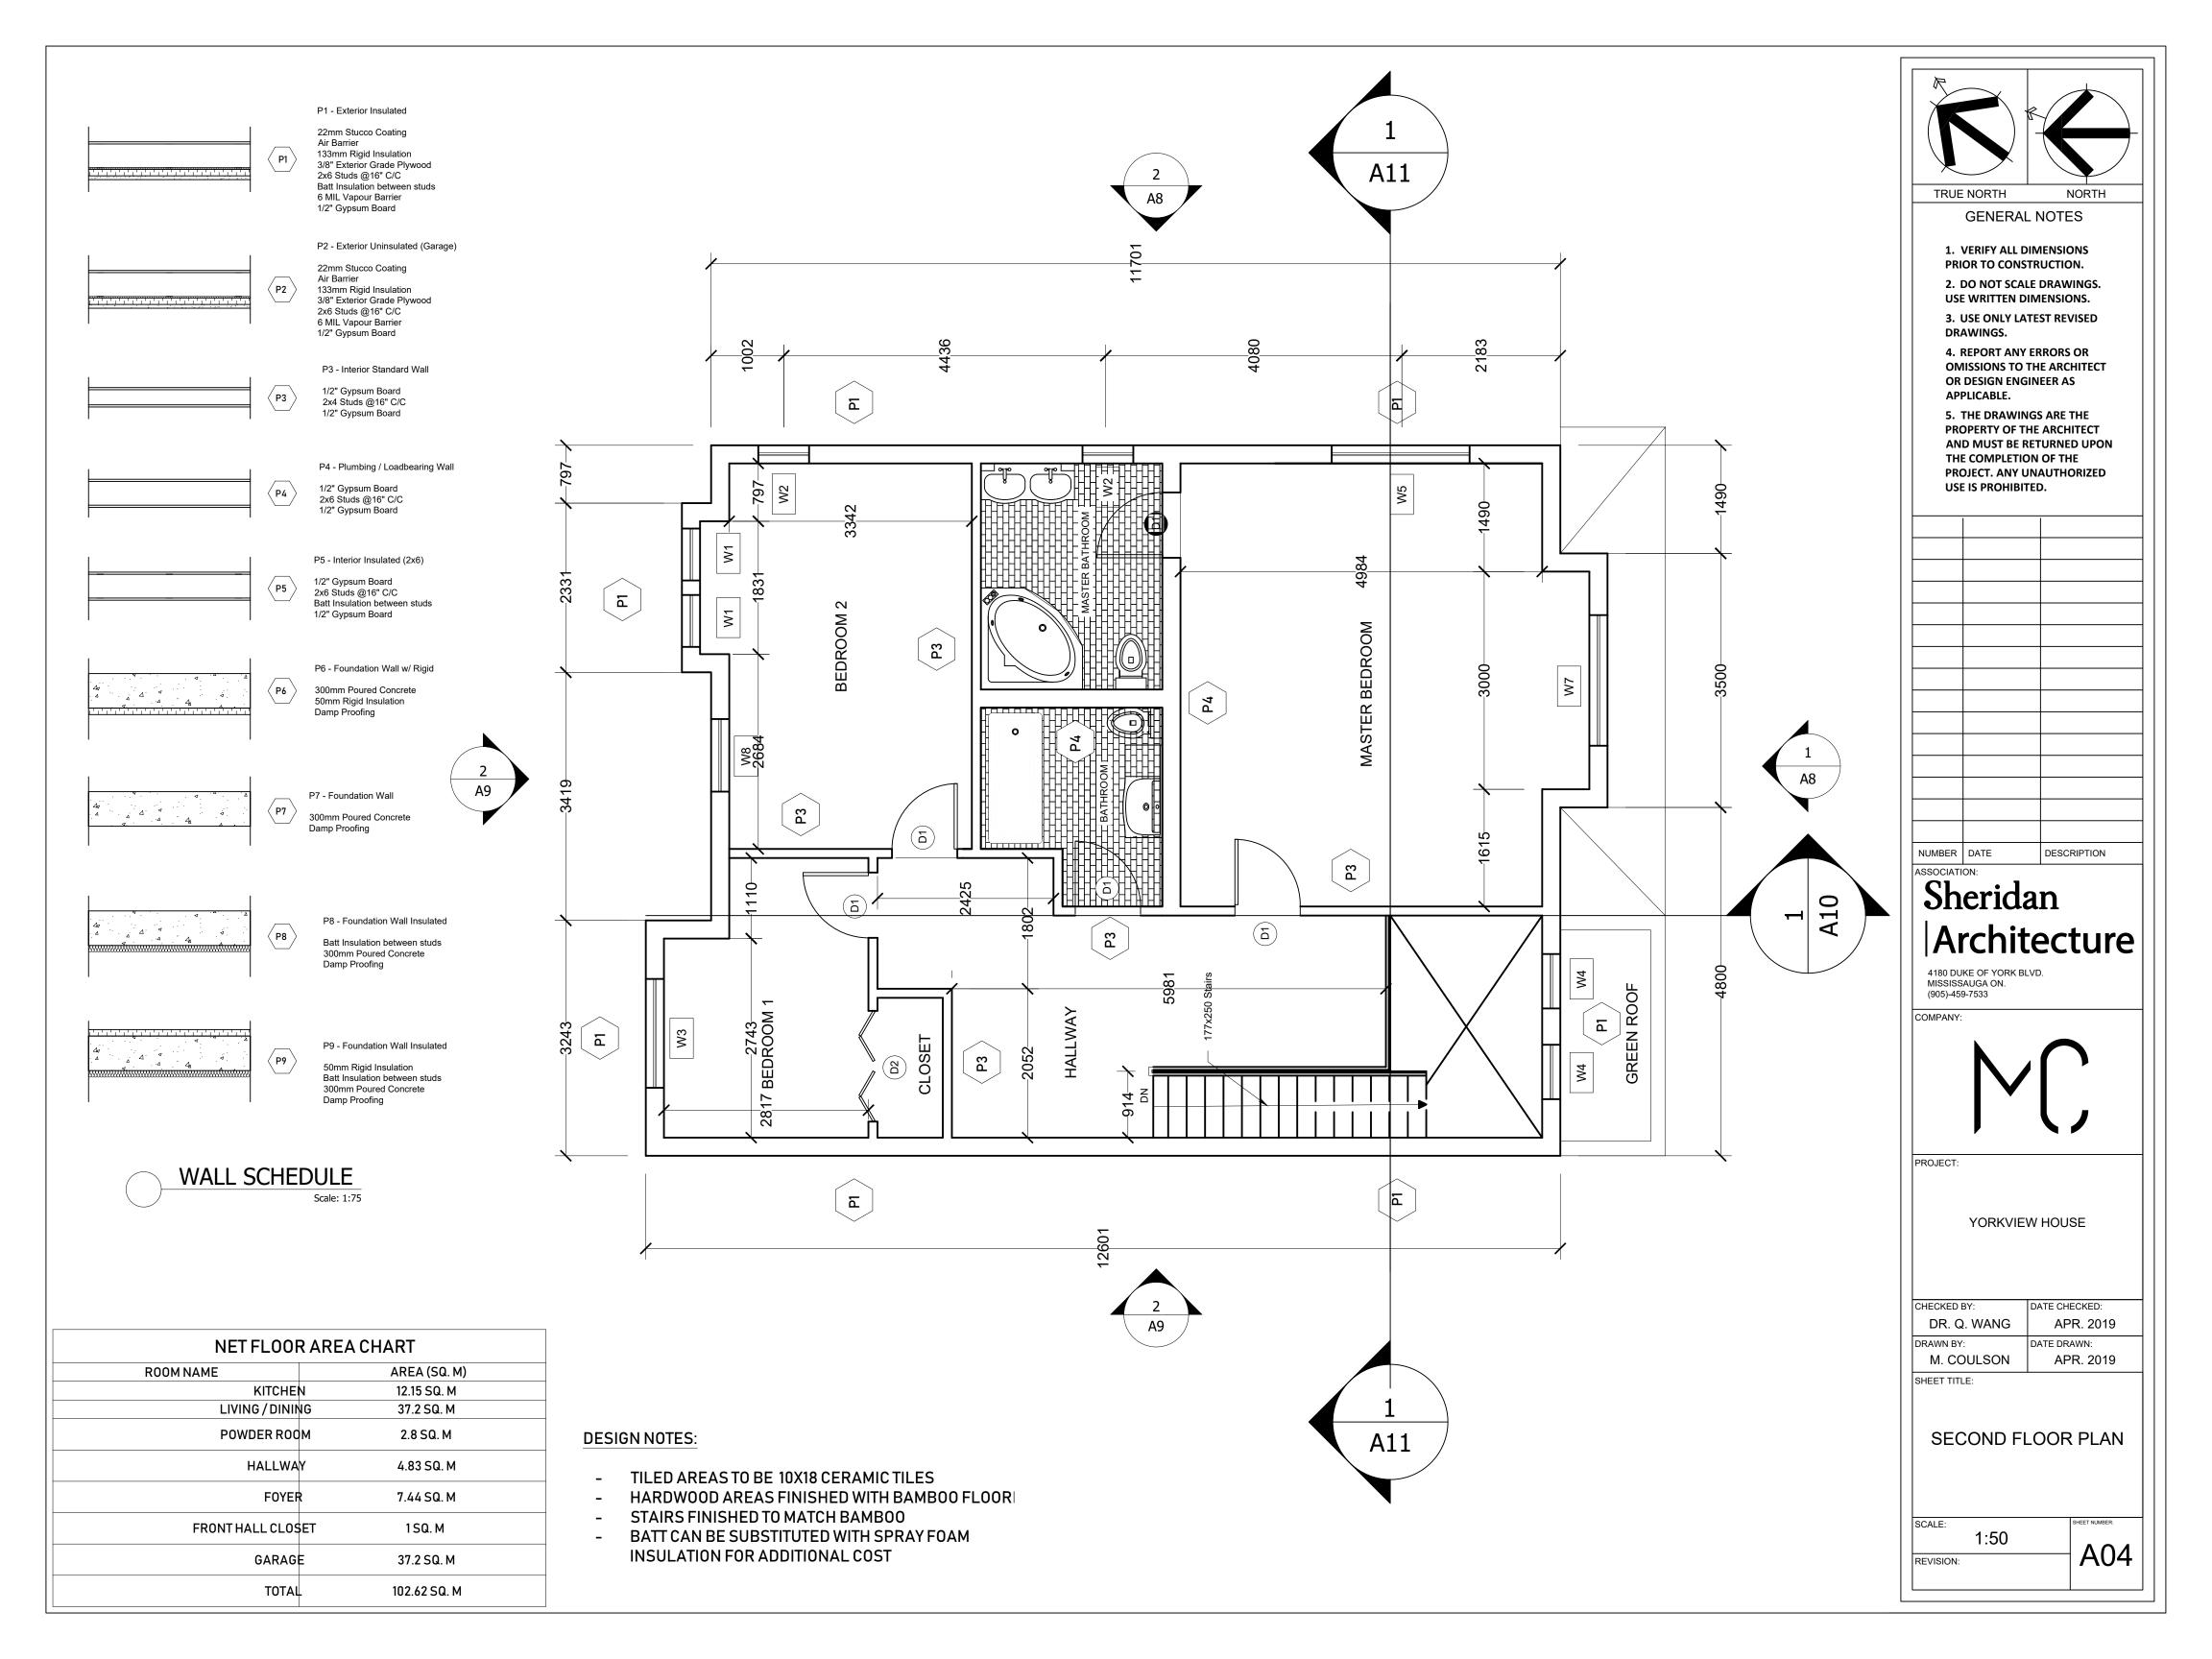

### Sheridan | Architecture

4180 DUKE OF YORK BLVD. MISSISSAUGA ON. (905)-459-7533

COMPANY:

PROJECT:

YORKVIEW HOUSE

| CHECKED BY: | DATE CHECKED: |
|-------------|---------------|
| DR. Q. WANG | APR. 2019     |
| DRAWN BY:   | DATE DRAWN:   |
| M. COULSON  | APR. 2019     |

SHEET TITLE:

\$ECOND FLOOR - FRAMING

SCALE:
1:50

REVISION:

SHEET NUMBER:

A06

GENERAL NOTES

- 1. VERIFY ALL DIMENSIONS PRIOR TO CONSTRUCTION.
- 2. DO NOT SCALE DRAWINGS. USE WRITTEN DIMENSIONS.
- 3. USE ONLY LATEST REVISED DRAWINGS.
- 4. REPORT ANY ERRORS OR OMISSIONS TO THE ARCHITECT OR DESIGN ENGINEER AS APPLICABLE.
- 5. THE DRAWINGS ARE THE PROPERTY OF THE ARCHITECT AND MUST BE RETURNED UPON THE COMPLETION OF THE PROJECT. ANY UNAUTHORIZED USE IS PROHIBITED.