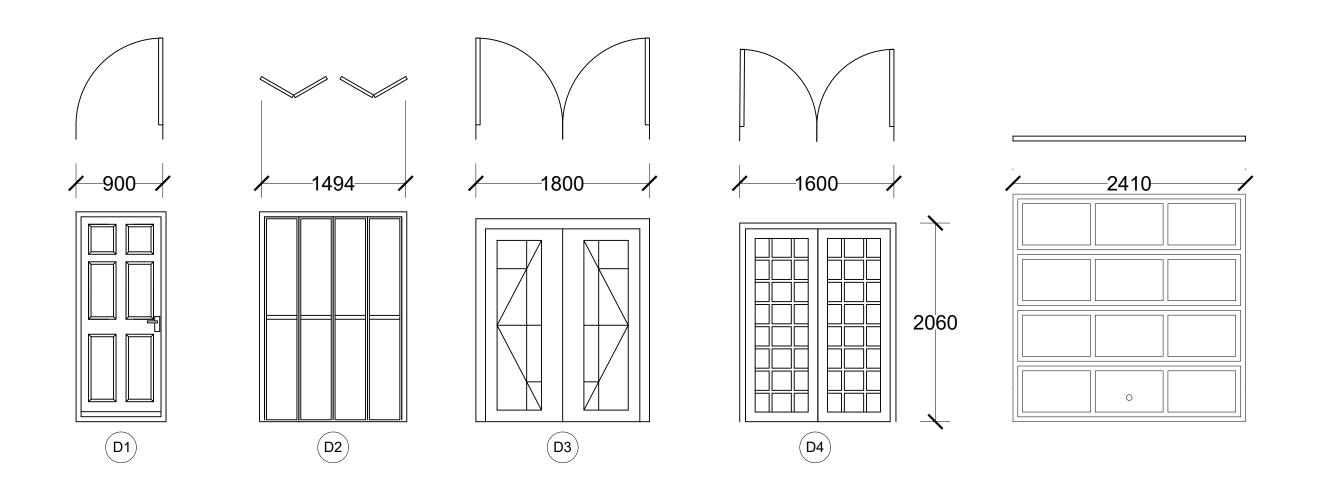

| Door Schedule |        |        |       |                    |
|---------------|--------|--------|-------|--------------------|
| CODE          | AMOUNT | LENGTH | WIDTH | NAME               |
| D1            | 10     | 900    | 900   | Standard Int. Door |
| D2            | 3      | 1494   | 220   | Closet Door        |
| D3            | 2      | 1800   | 900   | Entry Door         |
| D4            | 1      | 1800   | 900   | Rear Entry Door    |
| D5            | 2      | 2510   | 100   | Garage Door        |