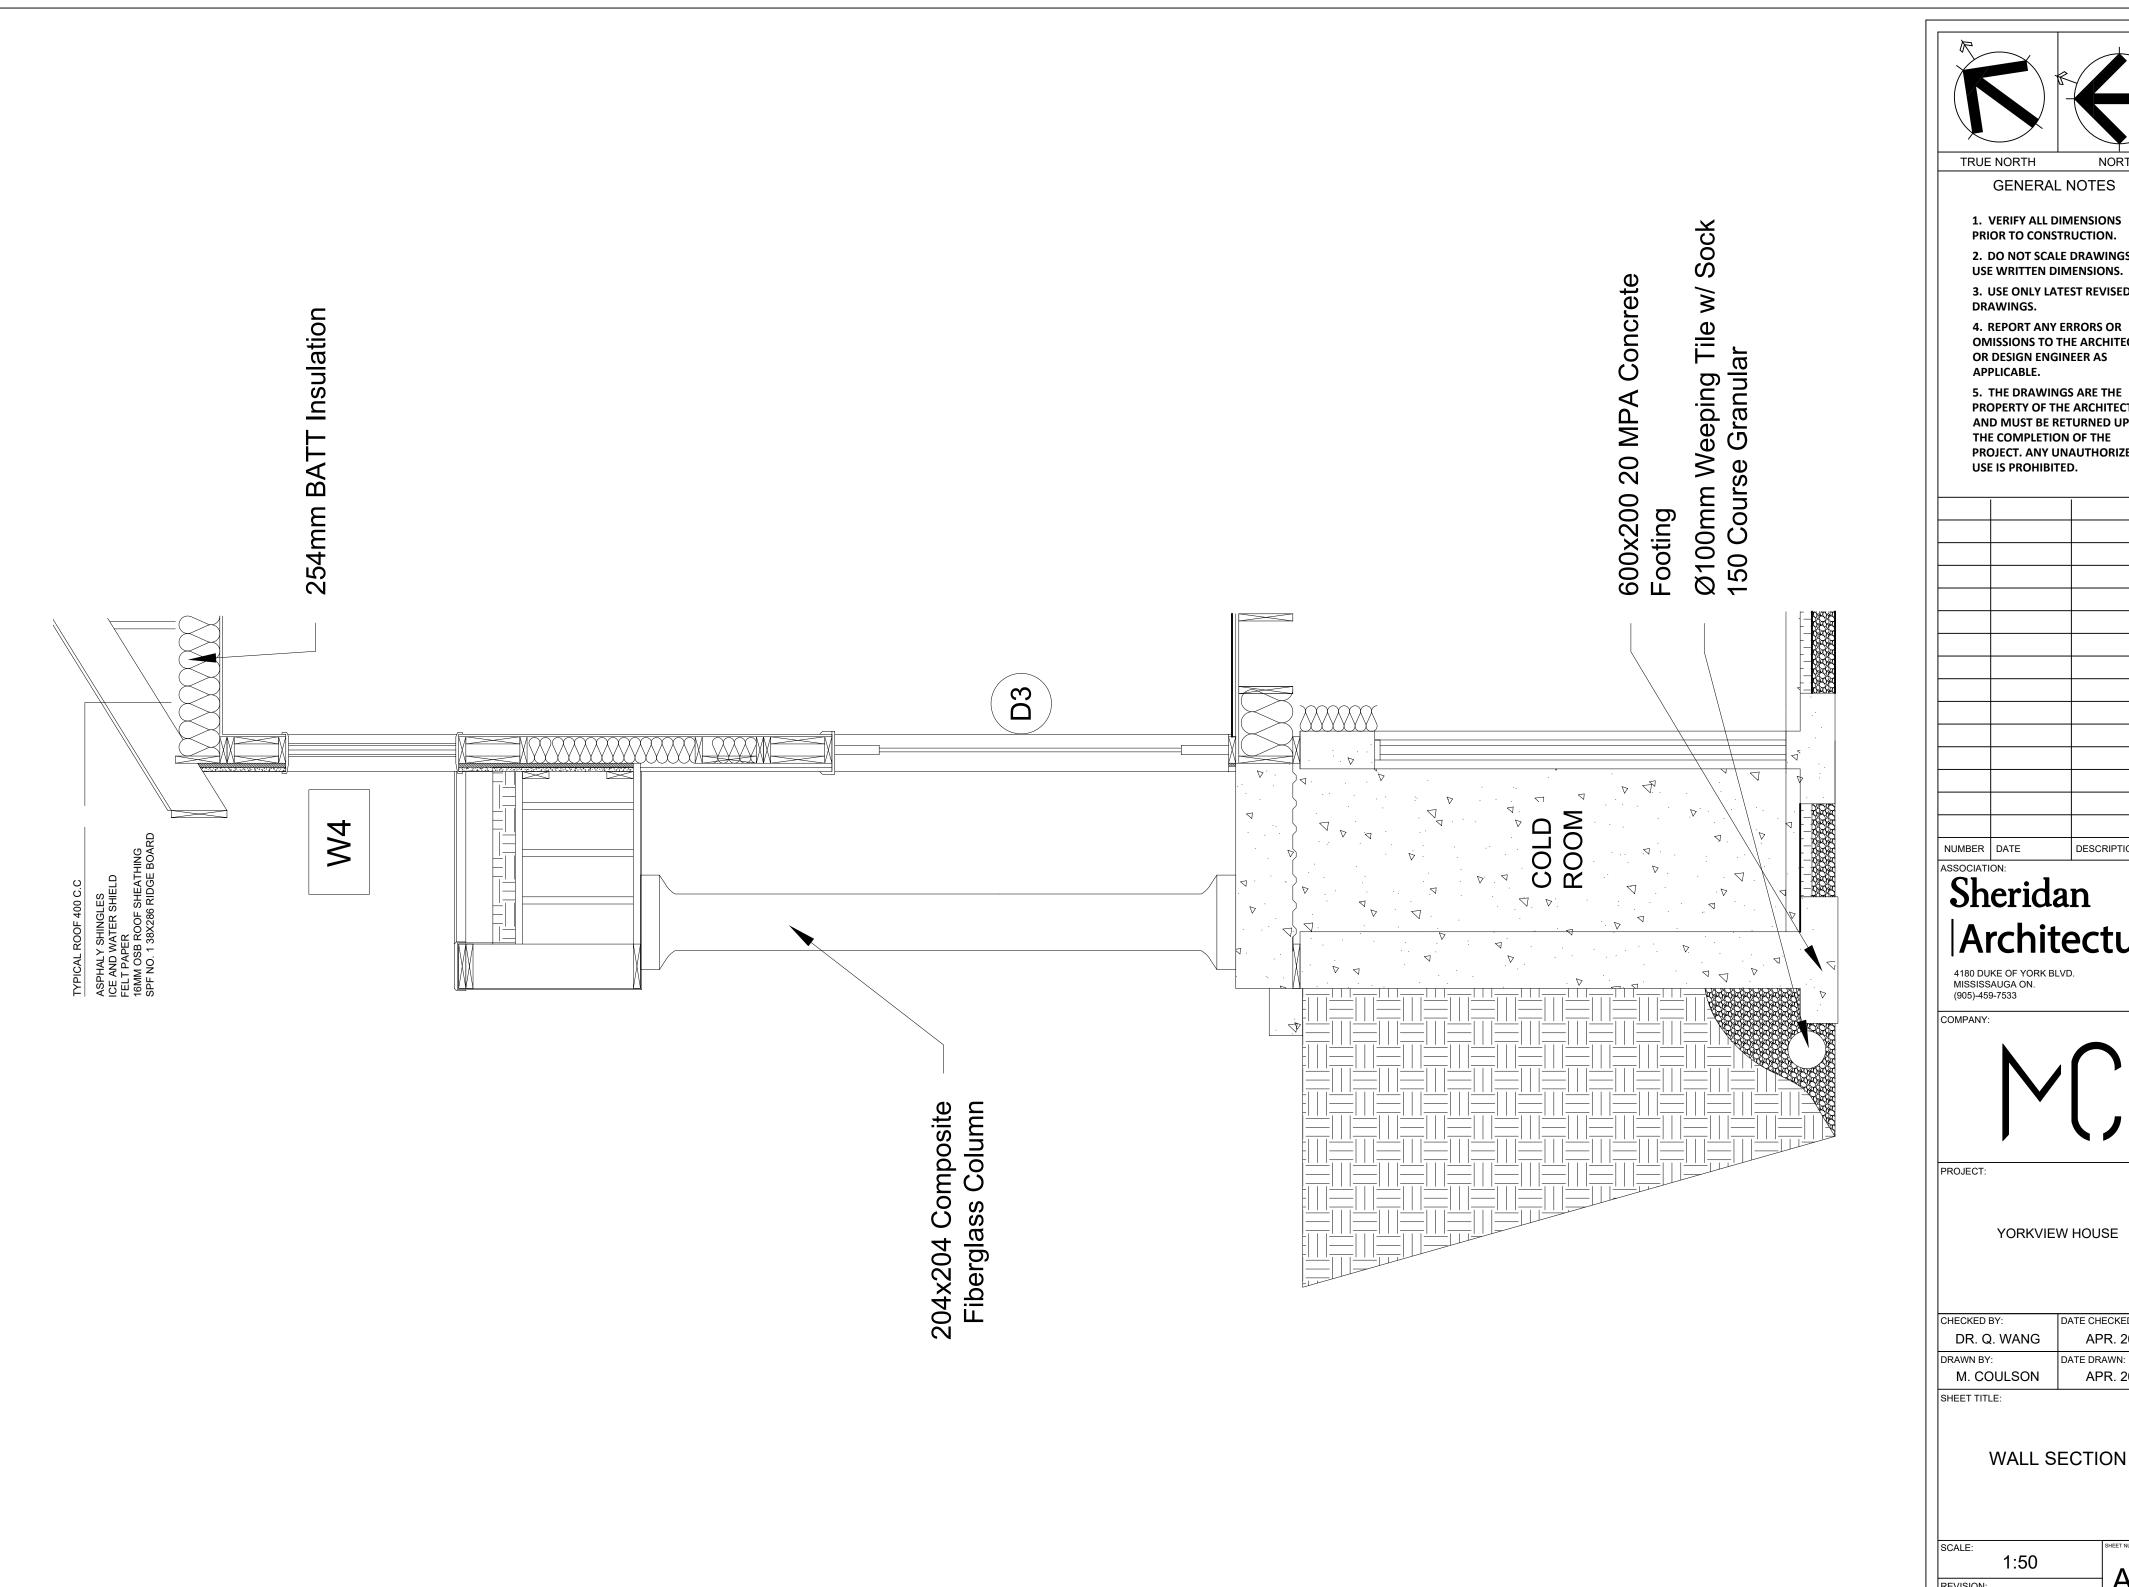

#### Architecture

YORKVIEW HOUSE

|  | CHECKED BY: | DATE CHECKED: |
|--|-------------|---------------|
|  | DR. Q. WANG | APR. 2019     |
|  | DRAWN BY:   | DATE DRAWN:   |
|  | M. COULSON  | APR. 2019     |

WALL SECTION

|  | SCALE:    | 1:50 | SHEET NUMBER: |
|--|-----------|------|---------------|
|  | REVISION: |      | AIZ           |

**DESIGN NOTES:** 

STAIRS FINISHED TO MATCH BAMBOO

INSULATION FOR ADDITIONAL COST