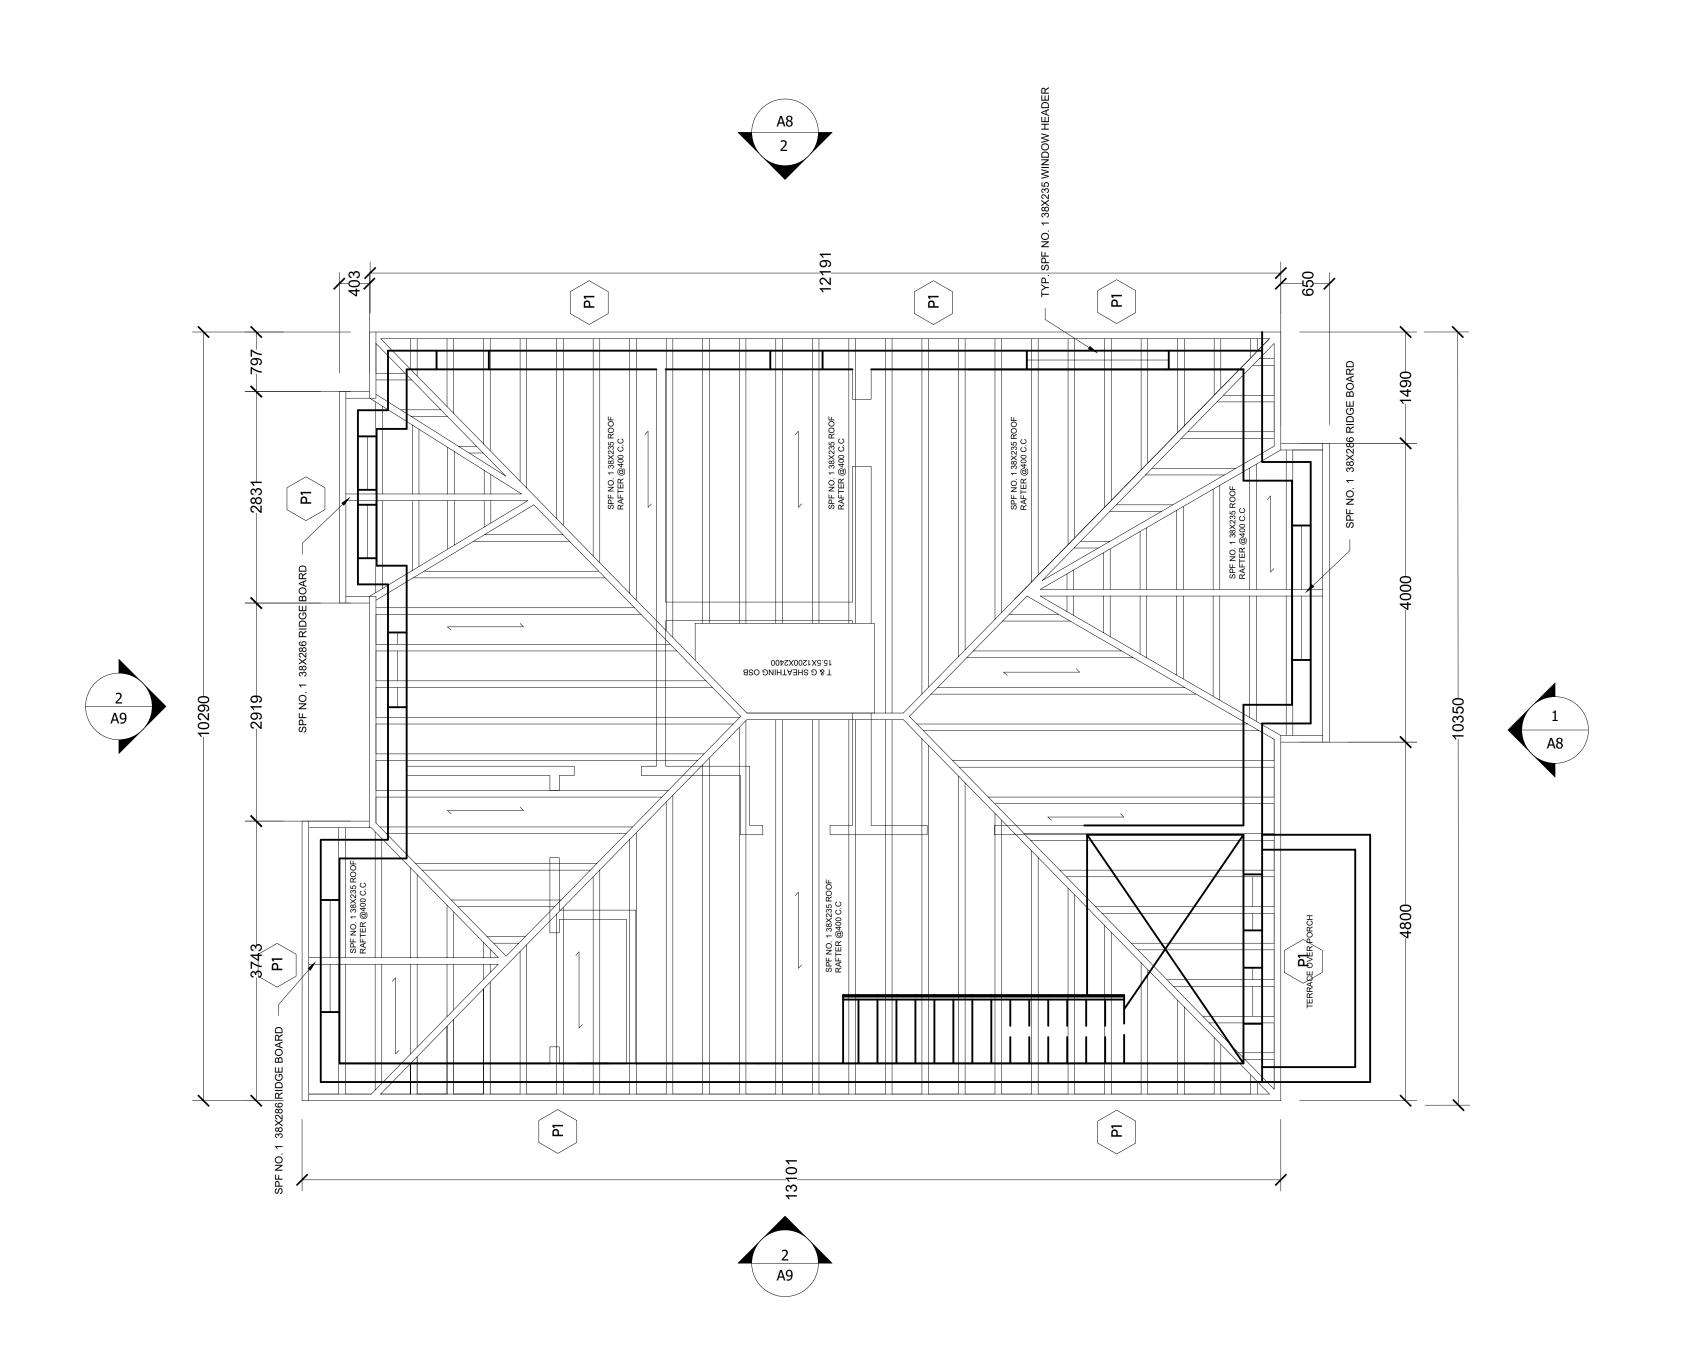

## Sheridan | Architecture

4180 DUKE OF YORK BLVD. MISSISSAUGA ON. (905)-459-7533

COMPANY:

PROJECT:

YORKVIEW HOUSE

| CHECKED BY: | DATE CHECKED: |
|-------------|---------------|
| DR. Q. WANG | APR. 2019     |
| DRAWN BY:   | DATE DRAWN:   |
| M. COULSON  | APR. 2019     |
|             |               |

SHEET TITLE:

**ROOF - FRAMING** 

| SCALE:    | 1:50 | SHEET NUMBER: |
|-----------|------|---------------|
| REVISION: |      | AU            |

GENERAL NOTES

- 1. VERIFY ALL DIMENSIONS PRIOR TO CONSTRUCTION.
- 2. DO NOT SCALE DRAWINGS. USE WRITTEN DIMENSIONS.
- 3. USE ONLY LATEST REVISED DRAWINGS.
- 4. REPORT ANY ERRORS OR OMISSIONS TO THE ARCHITECT OR DESIGN ENGINEER AS APPLICABLE.
- 5. THE DRAWINGS ARE THE PROPERTY OF THE ARCHITECT AND MUST BE RETURNED UPON THE COMPLETION OF THE PROJECT. ANY UNAUTHORIZED USE IS PROHIBITED.

| NUMBER    | DATE | DESCRIPTION |
|-----------|------|-------------|
| ASSOCIATI | ON.  |             |