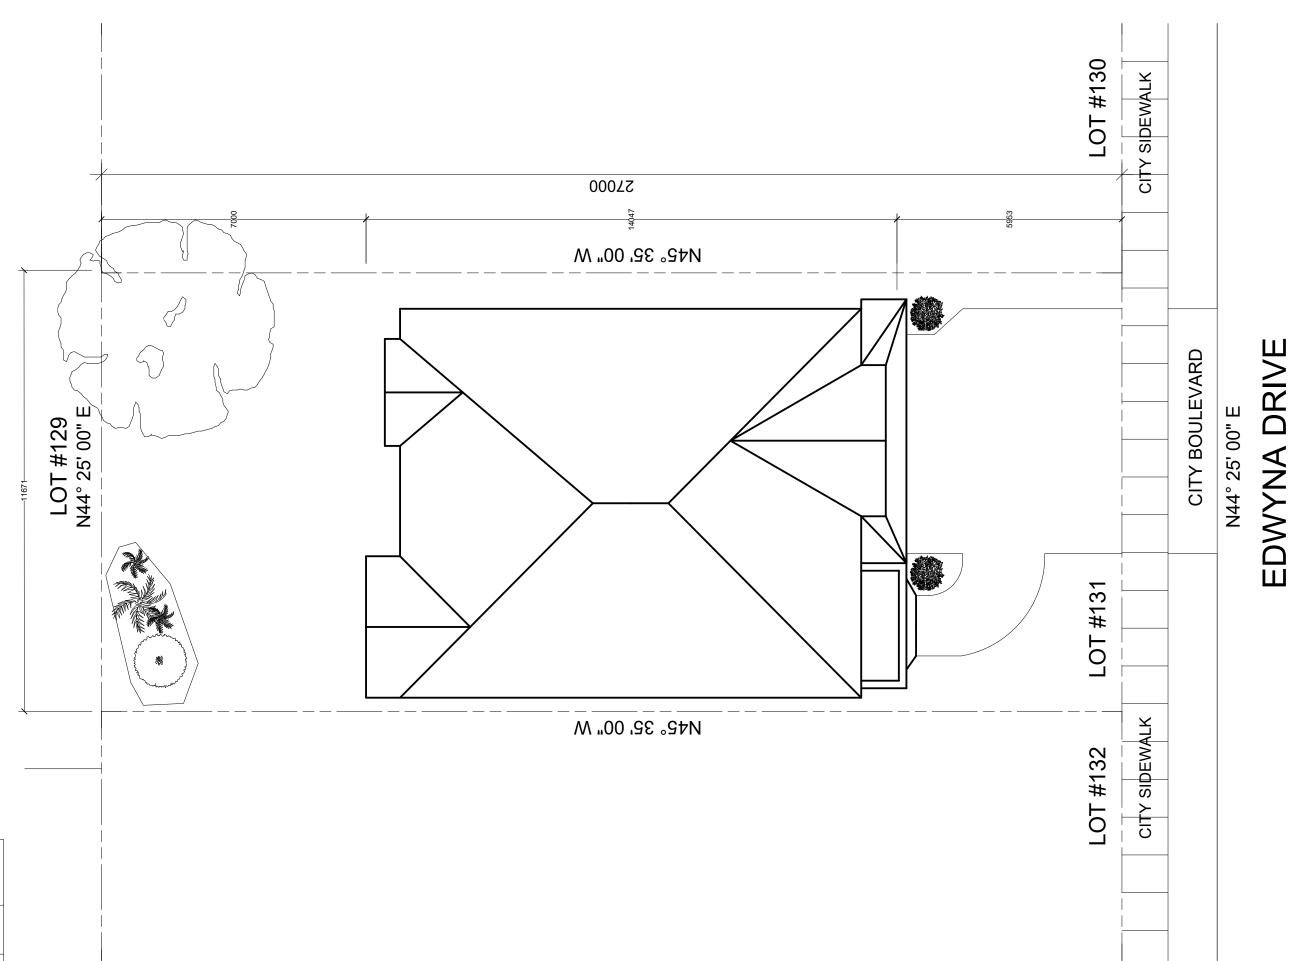

Sheridan
Architecture

| ZONING TABLE                 |                                             |
|------------------------------|---------------------------------------------|
| ZONING TYPE                  | R6                                          |
| LOTAREA                      | 313.20 SQ. M                                |
| BUILDING FOOTPRIN            | IT 139.02 SQ. M                             |
| MINIMUM FRONT YAF<br>SETBACK | RD 3.5M                                     |
| MINIMUM GARAGE FA<br>SETBACK | CE 5.8M                                     |
| MINIMUM SIDE YARI<br>SETBACK | D 1.2M ON ONE SIDE AN<br>0.61M ON THE OTHER |
| MINIMUM REAR YAR<br>SETBACK  | D 7.0M                                      |

### Sheridan Architecture

4180 DUKE OF YORK BLVD. MISSISSAUGA ON. (905)-459-7533

COMPANY:

PROJECT:

YORKVIEW HOUSE

|  | CHECKED BY:  | DATE CHECKED: |
|--|--------------|---------------|
|  | DR. Q. WANG  | APR. 2019     |
|  | DRAWN BY:    | DATE DRAWN:   |
|  | M. COULSON   | APR. 2019     |
|  | CUEET TITLE: | ·             |

SHEET TITLE:

SITE PLAN

| SCALE:    | 1:100 | SHEET NUMBER: |
|-----------|-------|---------------|
| REVISION: |       | <b>─</b> A01  |

TOTAL

75.37 SQ. M

- **GENERAL NOTES**
- 1. VERIFY ALL DIMENSIONS PRIOR TO CONSTRUCTION.
- 2. DO NOT SCALE DRAWINGS. USE WRITTEN DIMENSIONS.
- 3. USE ONLY LATEST REVISED DRAWINGS.
- 4. REPORT ANY ERRORS OR OMISSIONS TO THE ARCHITECT OR DESIGN ENGINEER AS APPLICABLE.
- 5. THE DRAWINGS ARE THE PROPERTY OF THE ARCHITECT AND MUST BE RETURNED UPON THE COMPLETION OF THE PROJECT. ANY UNAUTHORIZED USE IS PROHIBITED.