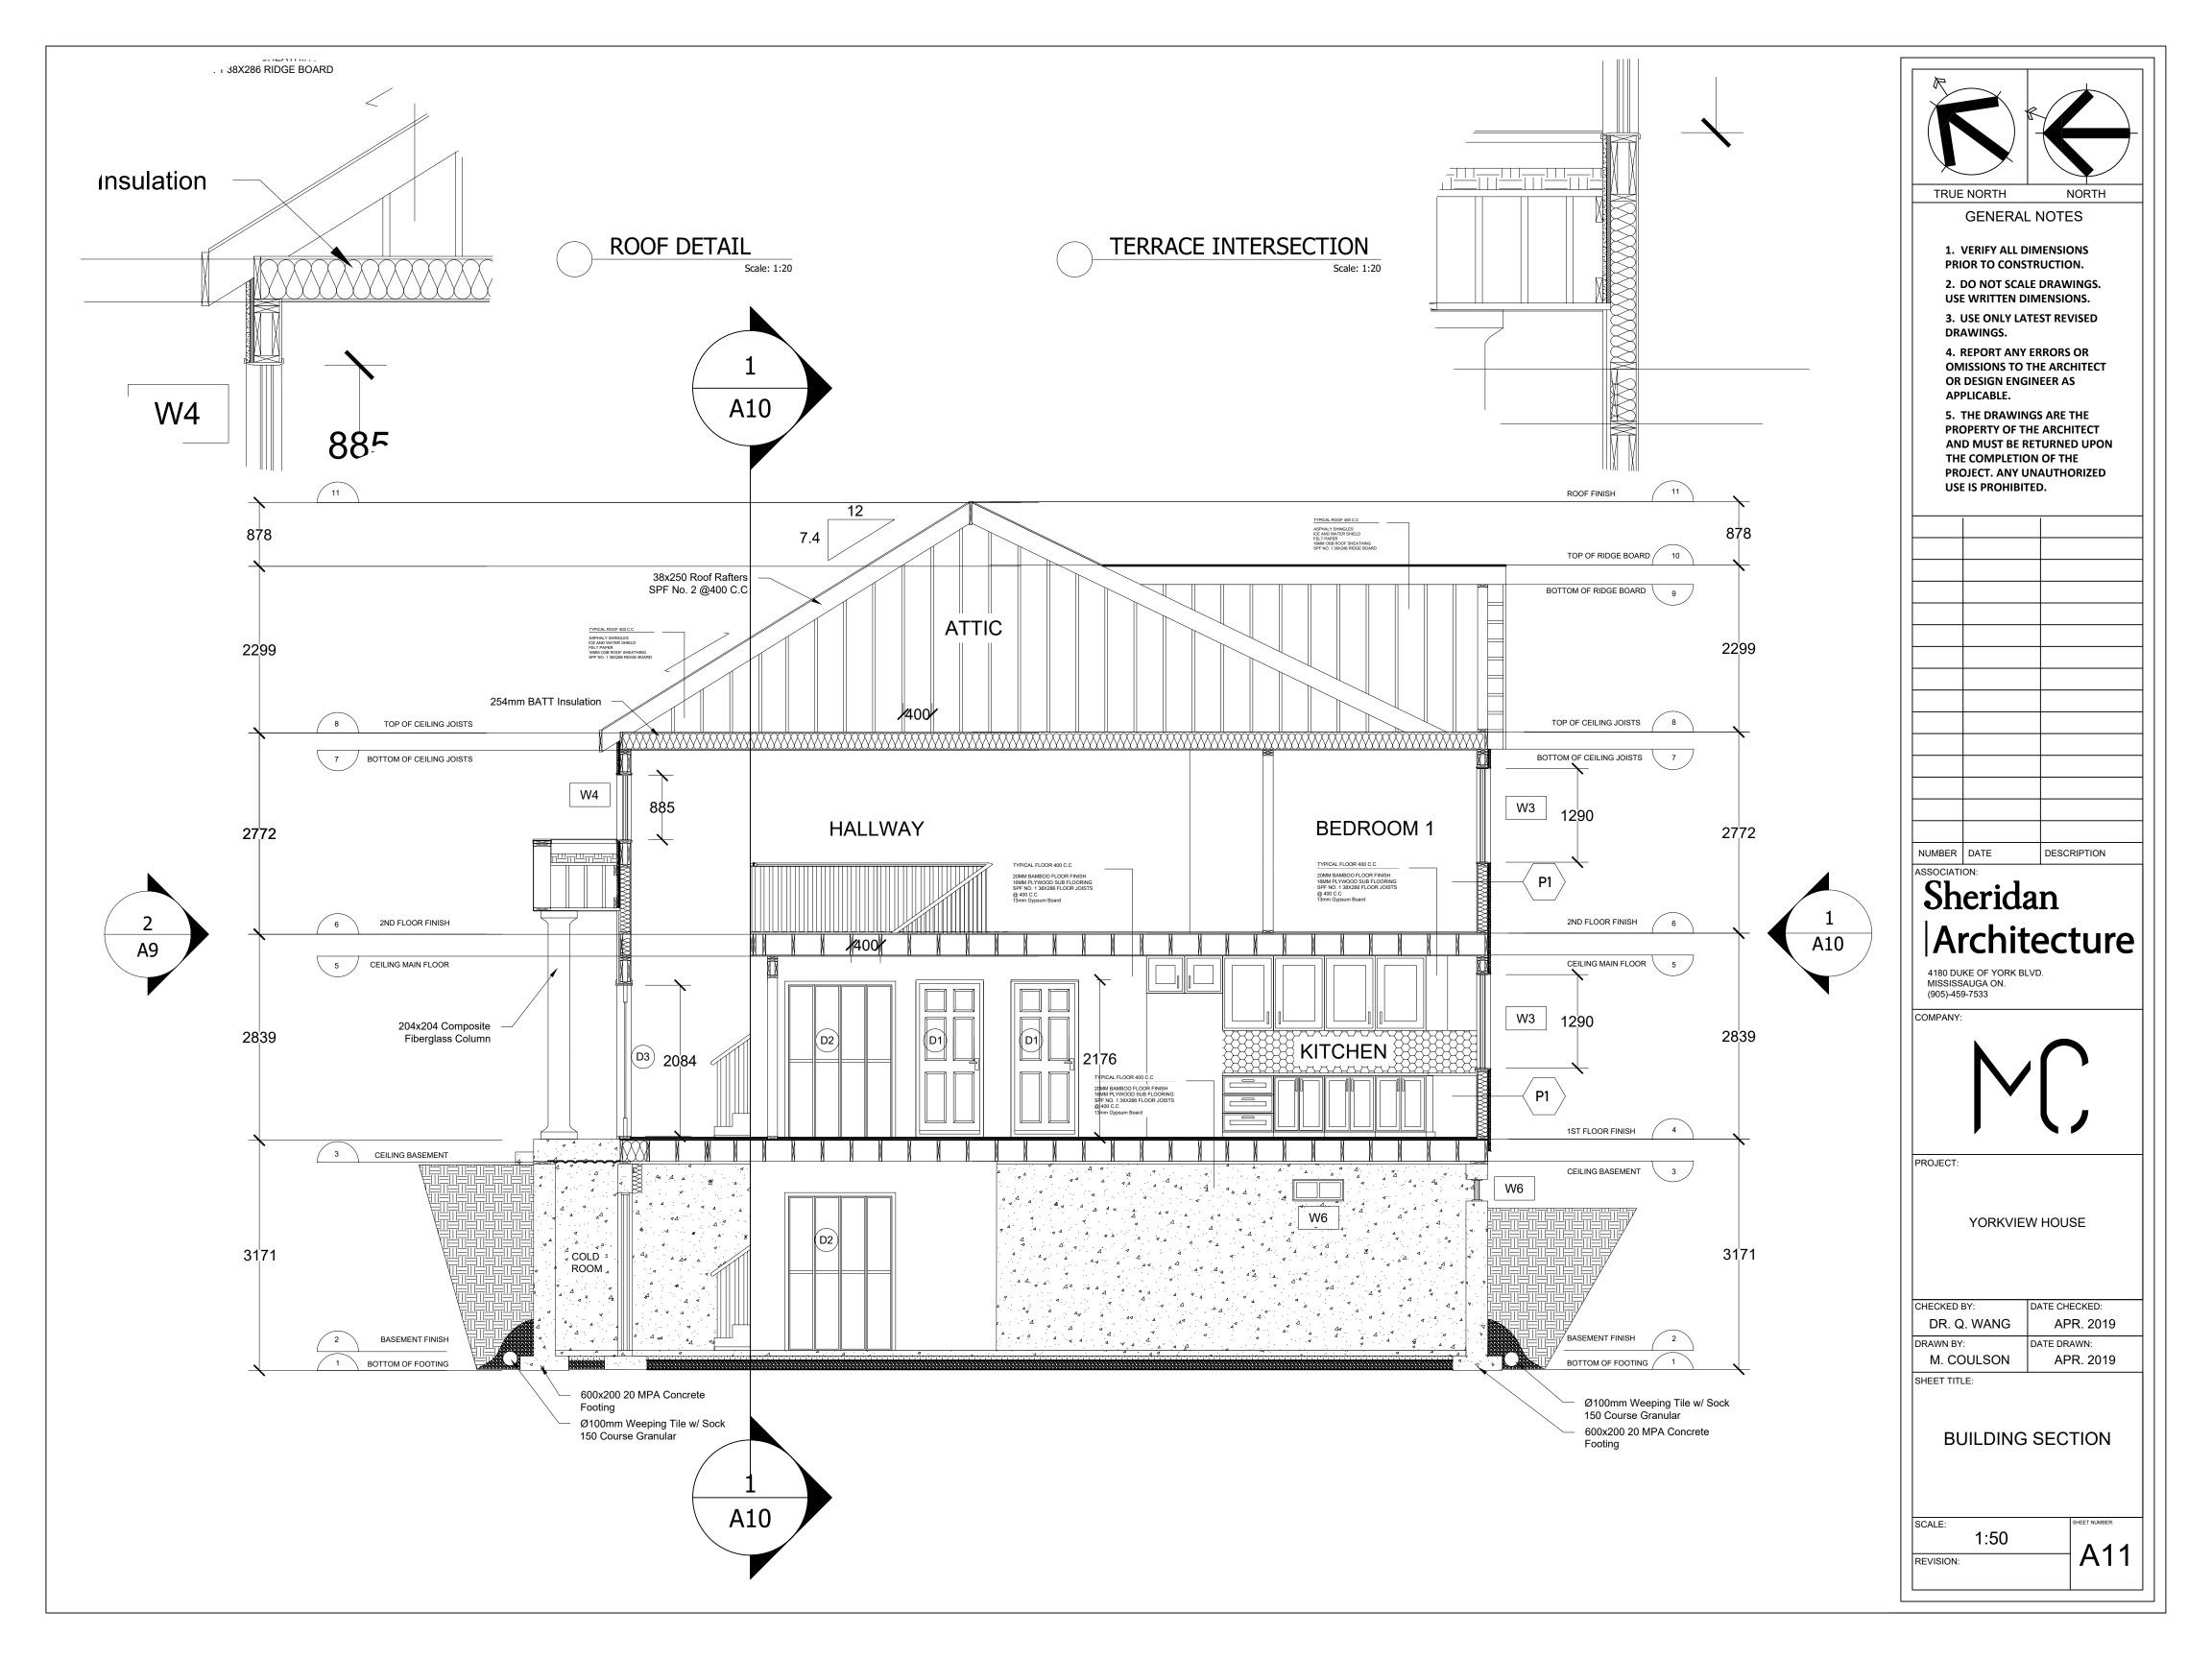

#### Sheridan Architecture

YORKVIEW HOUSE

| CHECKED BY: | DATE CHECKED: |
|-------------|---------------|
| DR. Q. WANG | APR. 2019     |
| DRAWN BY:   | DATE DRAWN:   |
| M. COULSON  | APR. 2019     |

**BUILDING SECTION** 

| SCALE:    | 1:50 | SHEET NUMBER: |
|-----------|------|---------------|
| REVISION: |      | — A10         |

- 2. DO NOT SCALE DRAWINGS.
- 3. USE ONLY LATEST REVISED
- 4. REPORT ANY ERRORS OR OMISSIONS TO THE ARCHITECT OR DESIGN ENGINEER AS
- 5. THE DRAWINGS ARE THE PROPERTY OF THE ARCHITECT AND MUST BE RETURNED UPON THE COMPLETION OF THE PROJECT. ANY UNAUTHORIZED USE IS PROHIBITED.