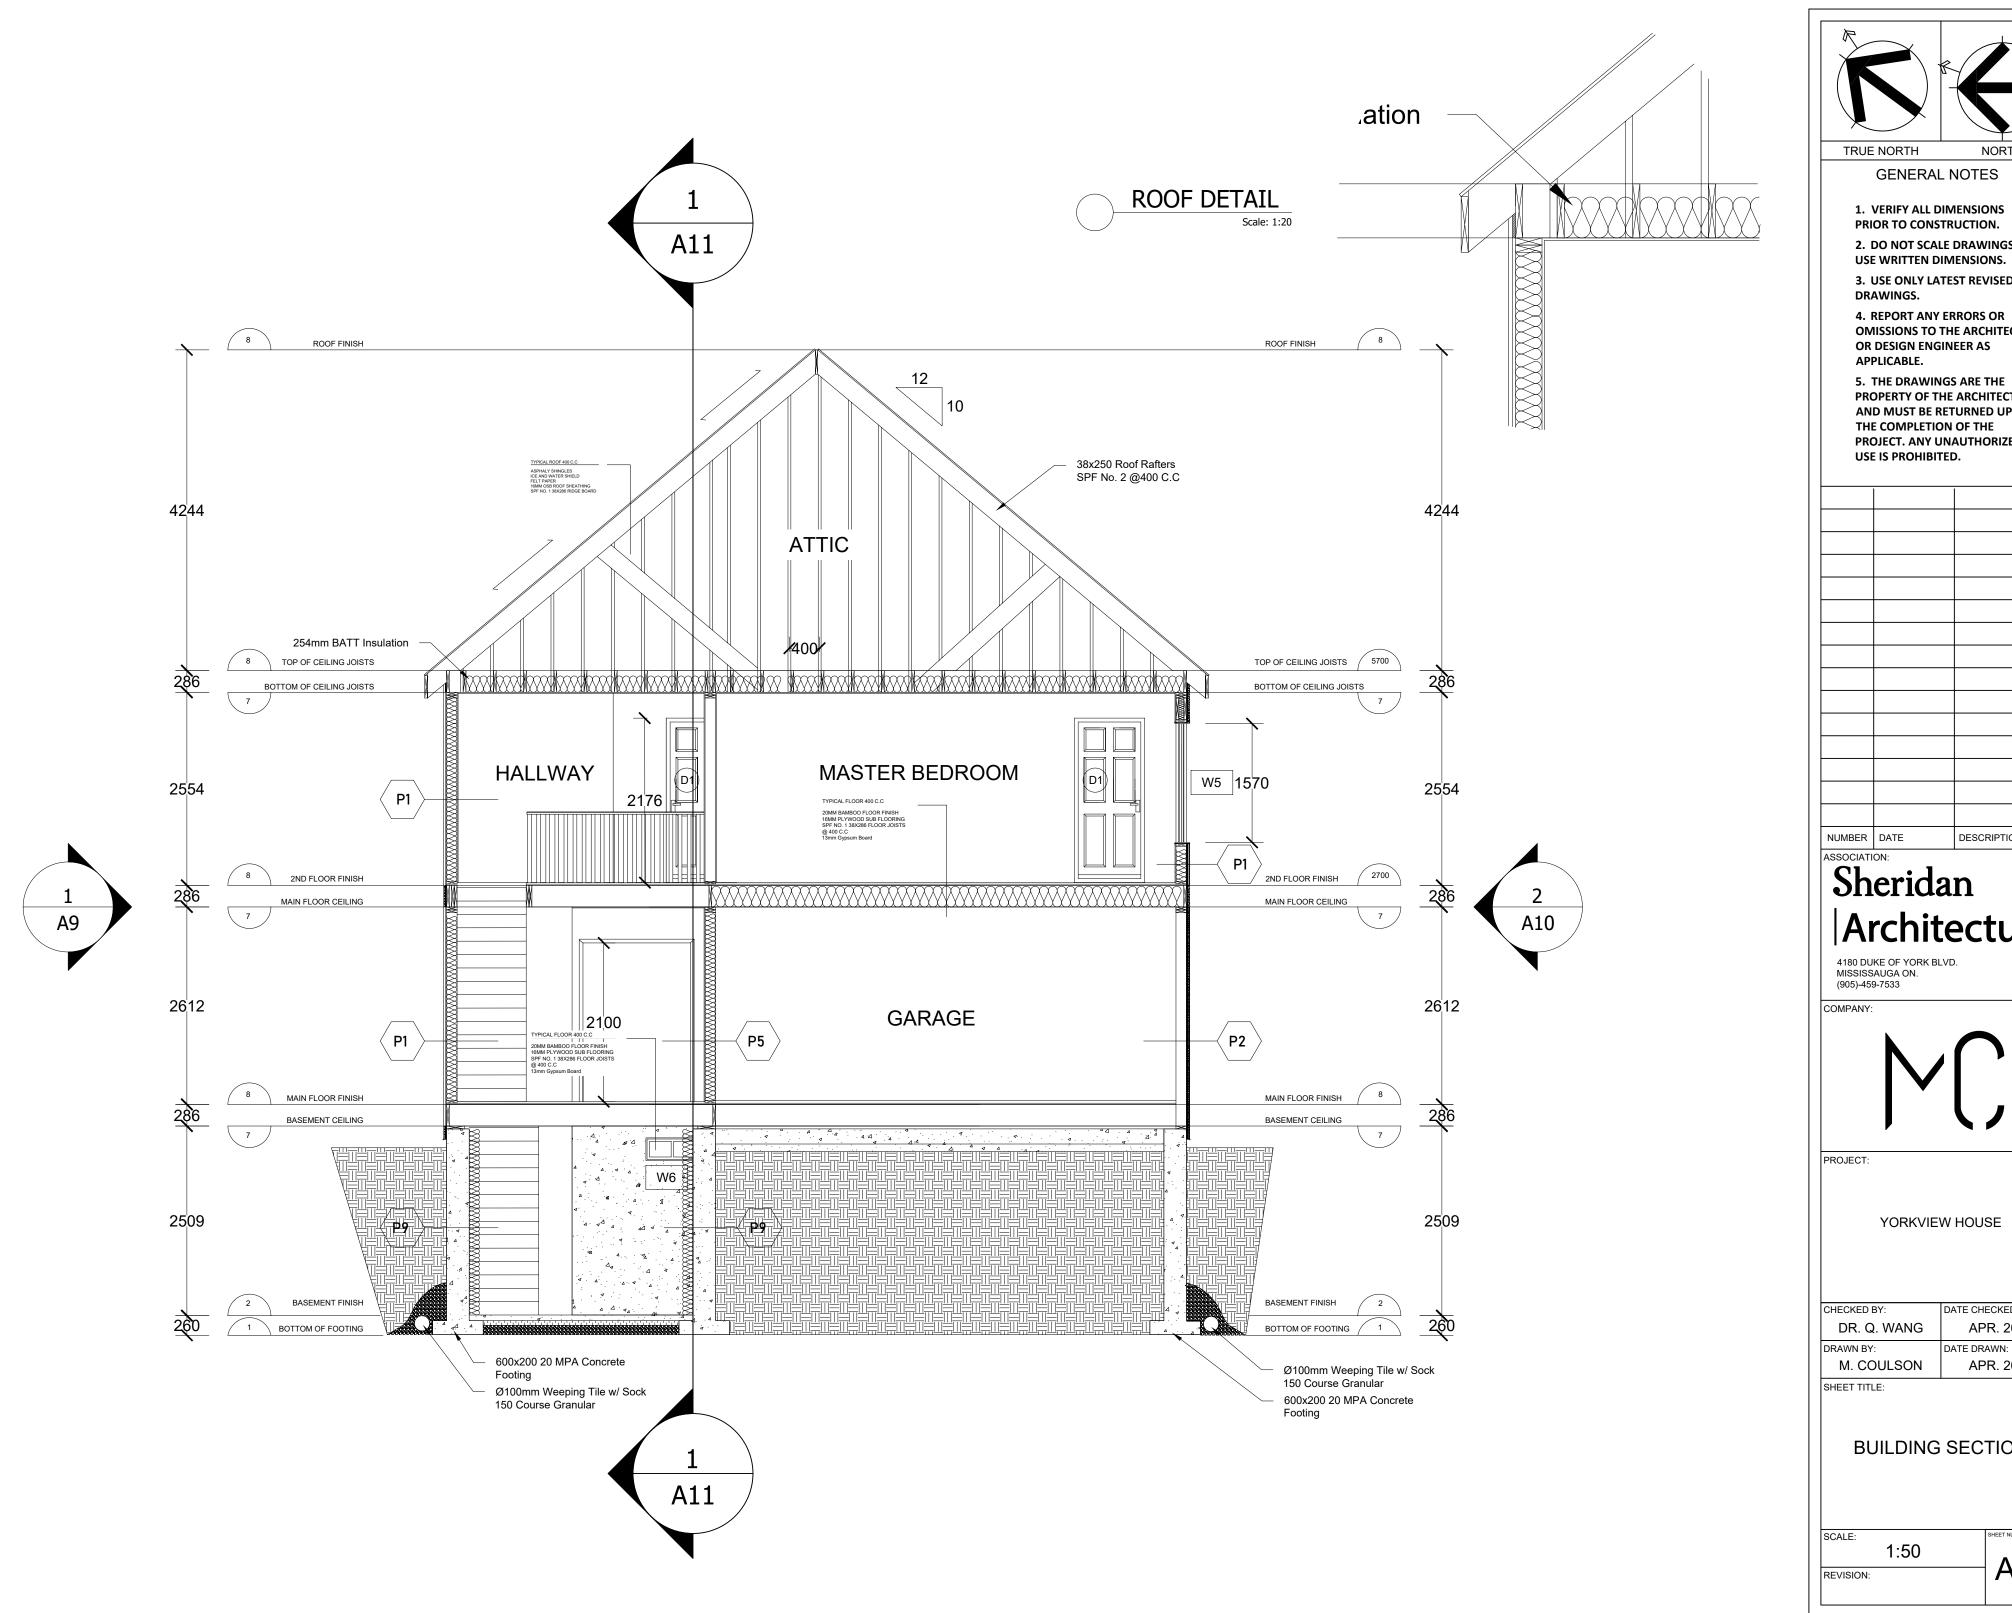

#### Sheridan Architecture

YORKVIEW HOUSE

| CHECKED BY: | DATE CHECKED: |
|-------------|---------------|
| DR. Q. WANG | APR. 2019     |
| DRAWN BY:   | DATE DRAWN:   |
| M. COULSON  | APR. 2019     |

**BUILDING SECTION** 

| SCALE:    | 1:50 | SHEET NUMBER: |
|-----------|------|---------------|
| REVISION: |      | — A10         |

- 2. DO NOT SCALE DRAWINGS.
- 3. USE ONLY LATEST REVISED
- 4. REPORT ANY ERRORS OR OMISSIONS TO THE ARCHITECT OR DESIGN ENGINEER AS
- 5. THE DRAWINGS ARE THE PROPERTY OF THE ARCHITECT AND MUST BE RETURNED UPON THE COMPLETION OF THE PROJECT. ANY UNAUTHORIZED USE IS PROHIBITED.