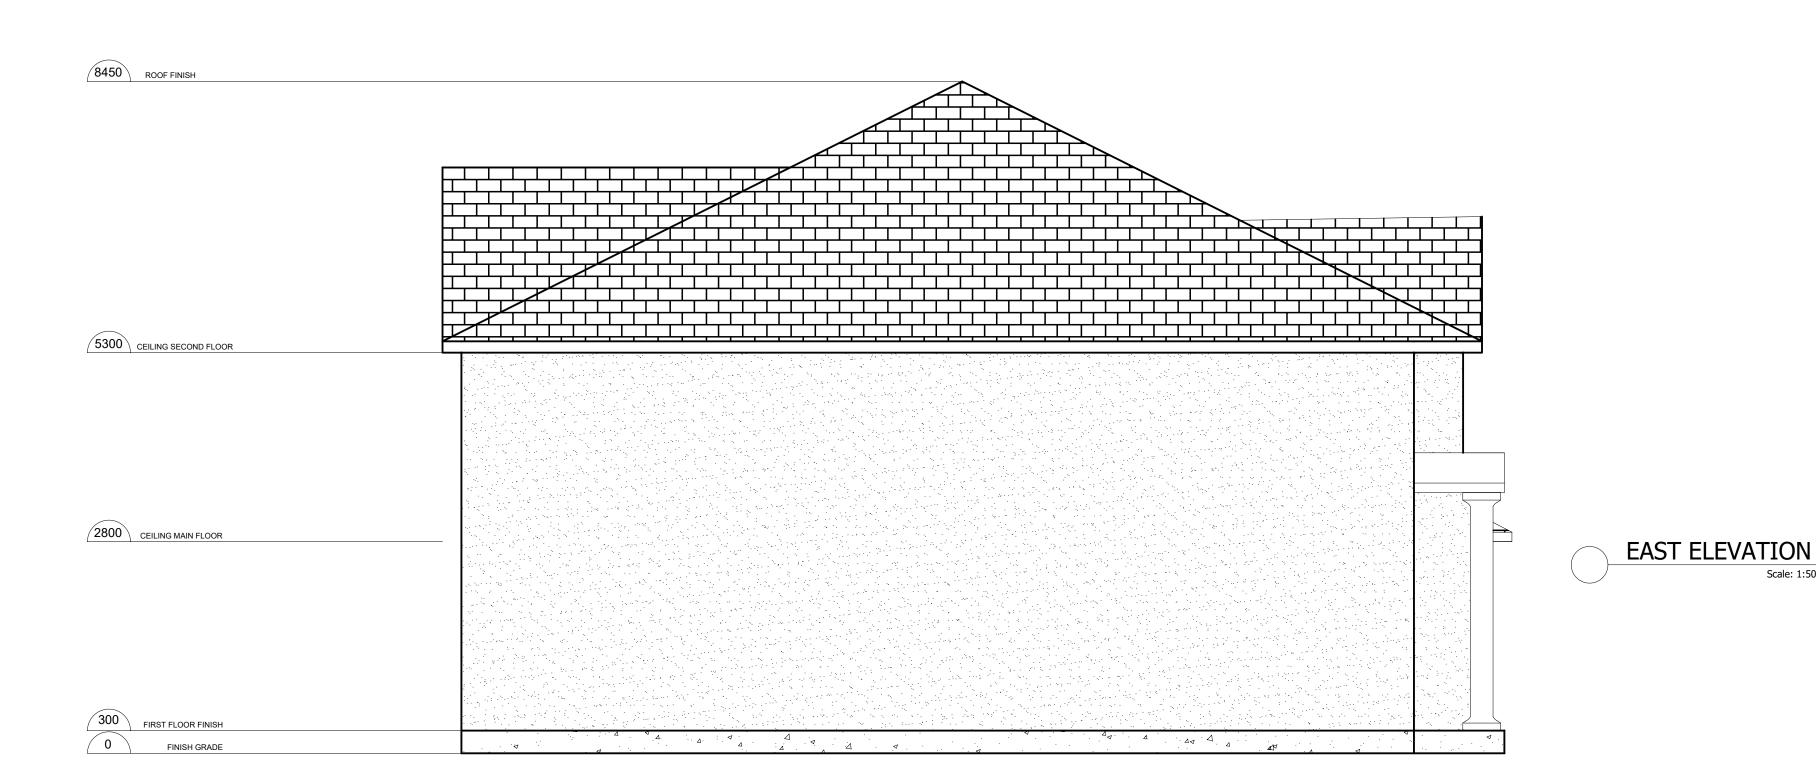

### Sheridan Architecture

4180 DUKE OF YORK BLVD. MISSISSAUGA ON. (905)-459-7533

COMPANY:

PROJECT:

YORKVIEW HOUSE

| CHECKED BY: | DATE CHECKED: |
|-------------|---------------|
| DR. Q. WANG | APR. 2019     |
| DRAWN BY:   | DATE DRAWN:   |
| M. COULSON  | APR. 2019     |

SHEET TITLE:

**ELEVATIONS** 

| SCALE:   | 1:50 | SHEET NUMBER: |
|----------|------|---------------|
| REVISION | :    | AUO           |

**GENERAL NOTES** 

- 1. VERIFY ALL DIMENSIONS PRIOR TO CONSTRUCTION.
- 2. DO NOT SCALE DRAWINGS. USE WRITTEN DIMENSIONS.
- 3. USE ONLY LATEST REVISED DRAWINGS.
- 4. REPORT ANY ERRORS OR OMISSIONS TO THE ARCHITECT OR DESIGN ENGINEER AS APPLICABLE.
- 5. THE DRAWINGS ARE THE PROPERTY OF THE ARCHITECT AND MUST BE RETURNED UPON THE COMPLETION OF THE PROJECT. ANY UNAUTHORIZED USE IS PROHIBITED.