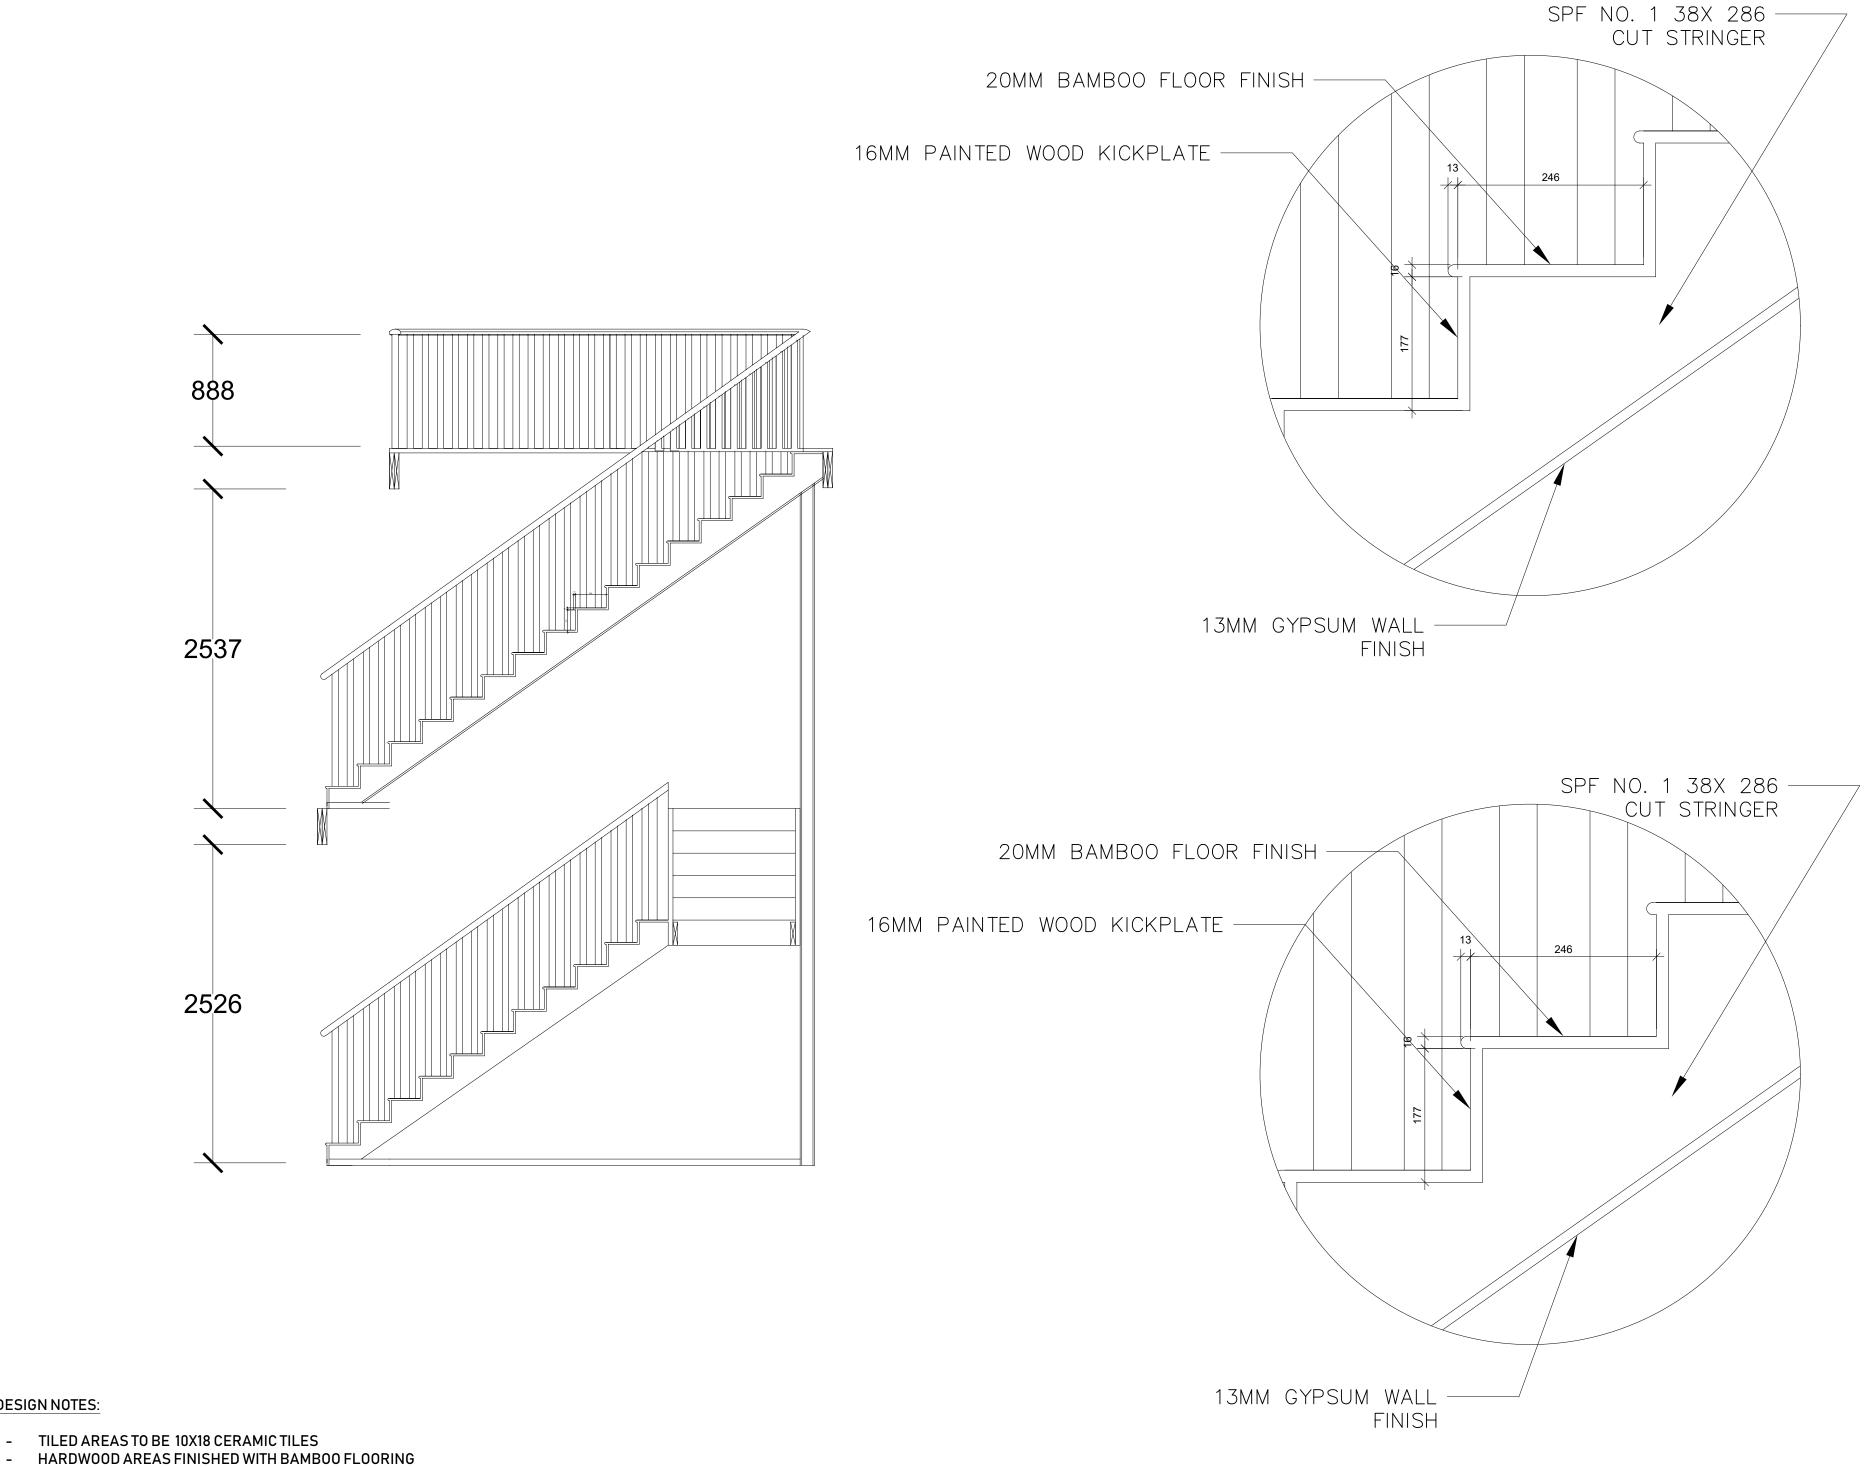

WALL SECTION

|  | SCALE:    | 1:50 | SHEET NUMBER: |
|--|-----------|------|---------------|
|  | REVISION: |      | AIZ           |

**DESIGN NOTES:** 

STAIRS FINISHED TO MATCH BAMBOO

INSULATION FOR ADDITIONAL COST

BATT CAN BE SUBSTITUTED WITH SPRAY FOAM

TRUE NORTH

**GENERAL NOTES** 

1. VERIFY ALL DIMENSIONS PRIOR TO CONSTRUCTION.

2. DO NOT SCALE DRAWINGS. USE WRITTEN DIMENSIONS.

3. USE ONLY LATEST REVISED DRAWINGS.

4. REPORT ANY ERRORS OR OMISSIONS TO THE ARCHITECT OR DESIGN ENGINEER AS APPLICABLE.

SHEET TITLE:

STAIR SECTION

| SCALE:    | 1:50 | SHEET NUMBER: |
|-----------|------|---------------|
| REVISION: |      | A13           |

| Window Schedule |                        |        |        |       |          |         |
|-----------------|------------------------|--------|--------|-------|----------|---------|
| CODE            | NAME                   | AMOUNT | LENGTH | WIDTH | MATERIAL | GLAZING |
| W1              | Rear Window            | 4      | 595    | 250   | VINYL    | YES     |
| W2              | Side Window            | 4      | 700    | 250   | VINYL    | YES     |
| W3              | Rear Kitchen<br>Window | 2      | 1500   | 250   | VINYL    | YES     |
| W4              | Front Windows          | 4      | 750    | 250   | VINYL    | YES     |
| W5              | Front/Side<br>Window   | 2      | 1900   | 250   | VINYL    | YES     |
| W6              | Basement<br>Windows    | 4      | 670    | 270   | VINYL    | YES     |
| W7              | Custom Front<br>Window | 1      | 1800   | 250   | VINYL    | YES     |
| W8              | Rear Bedroom<br>Window | 1      | 1000   | 250   | VINYL    | YES     |