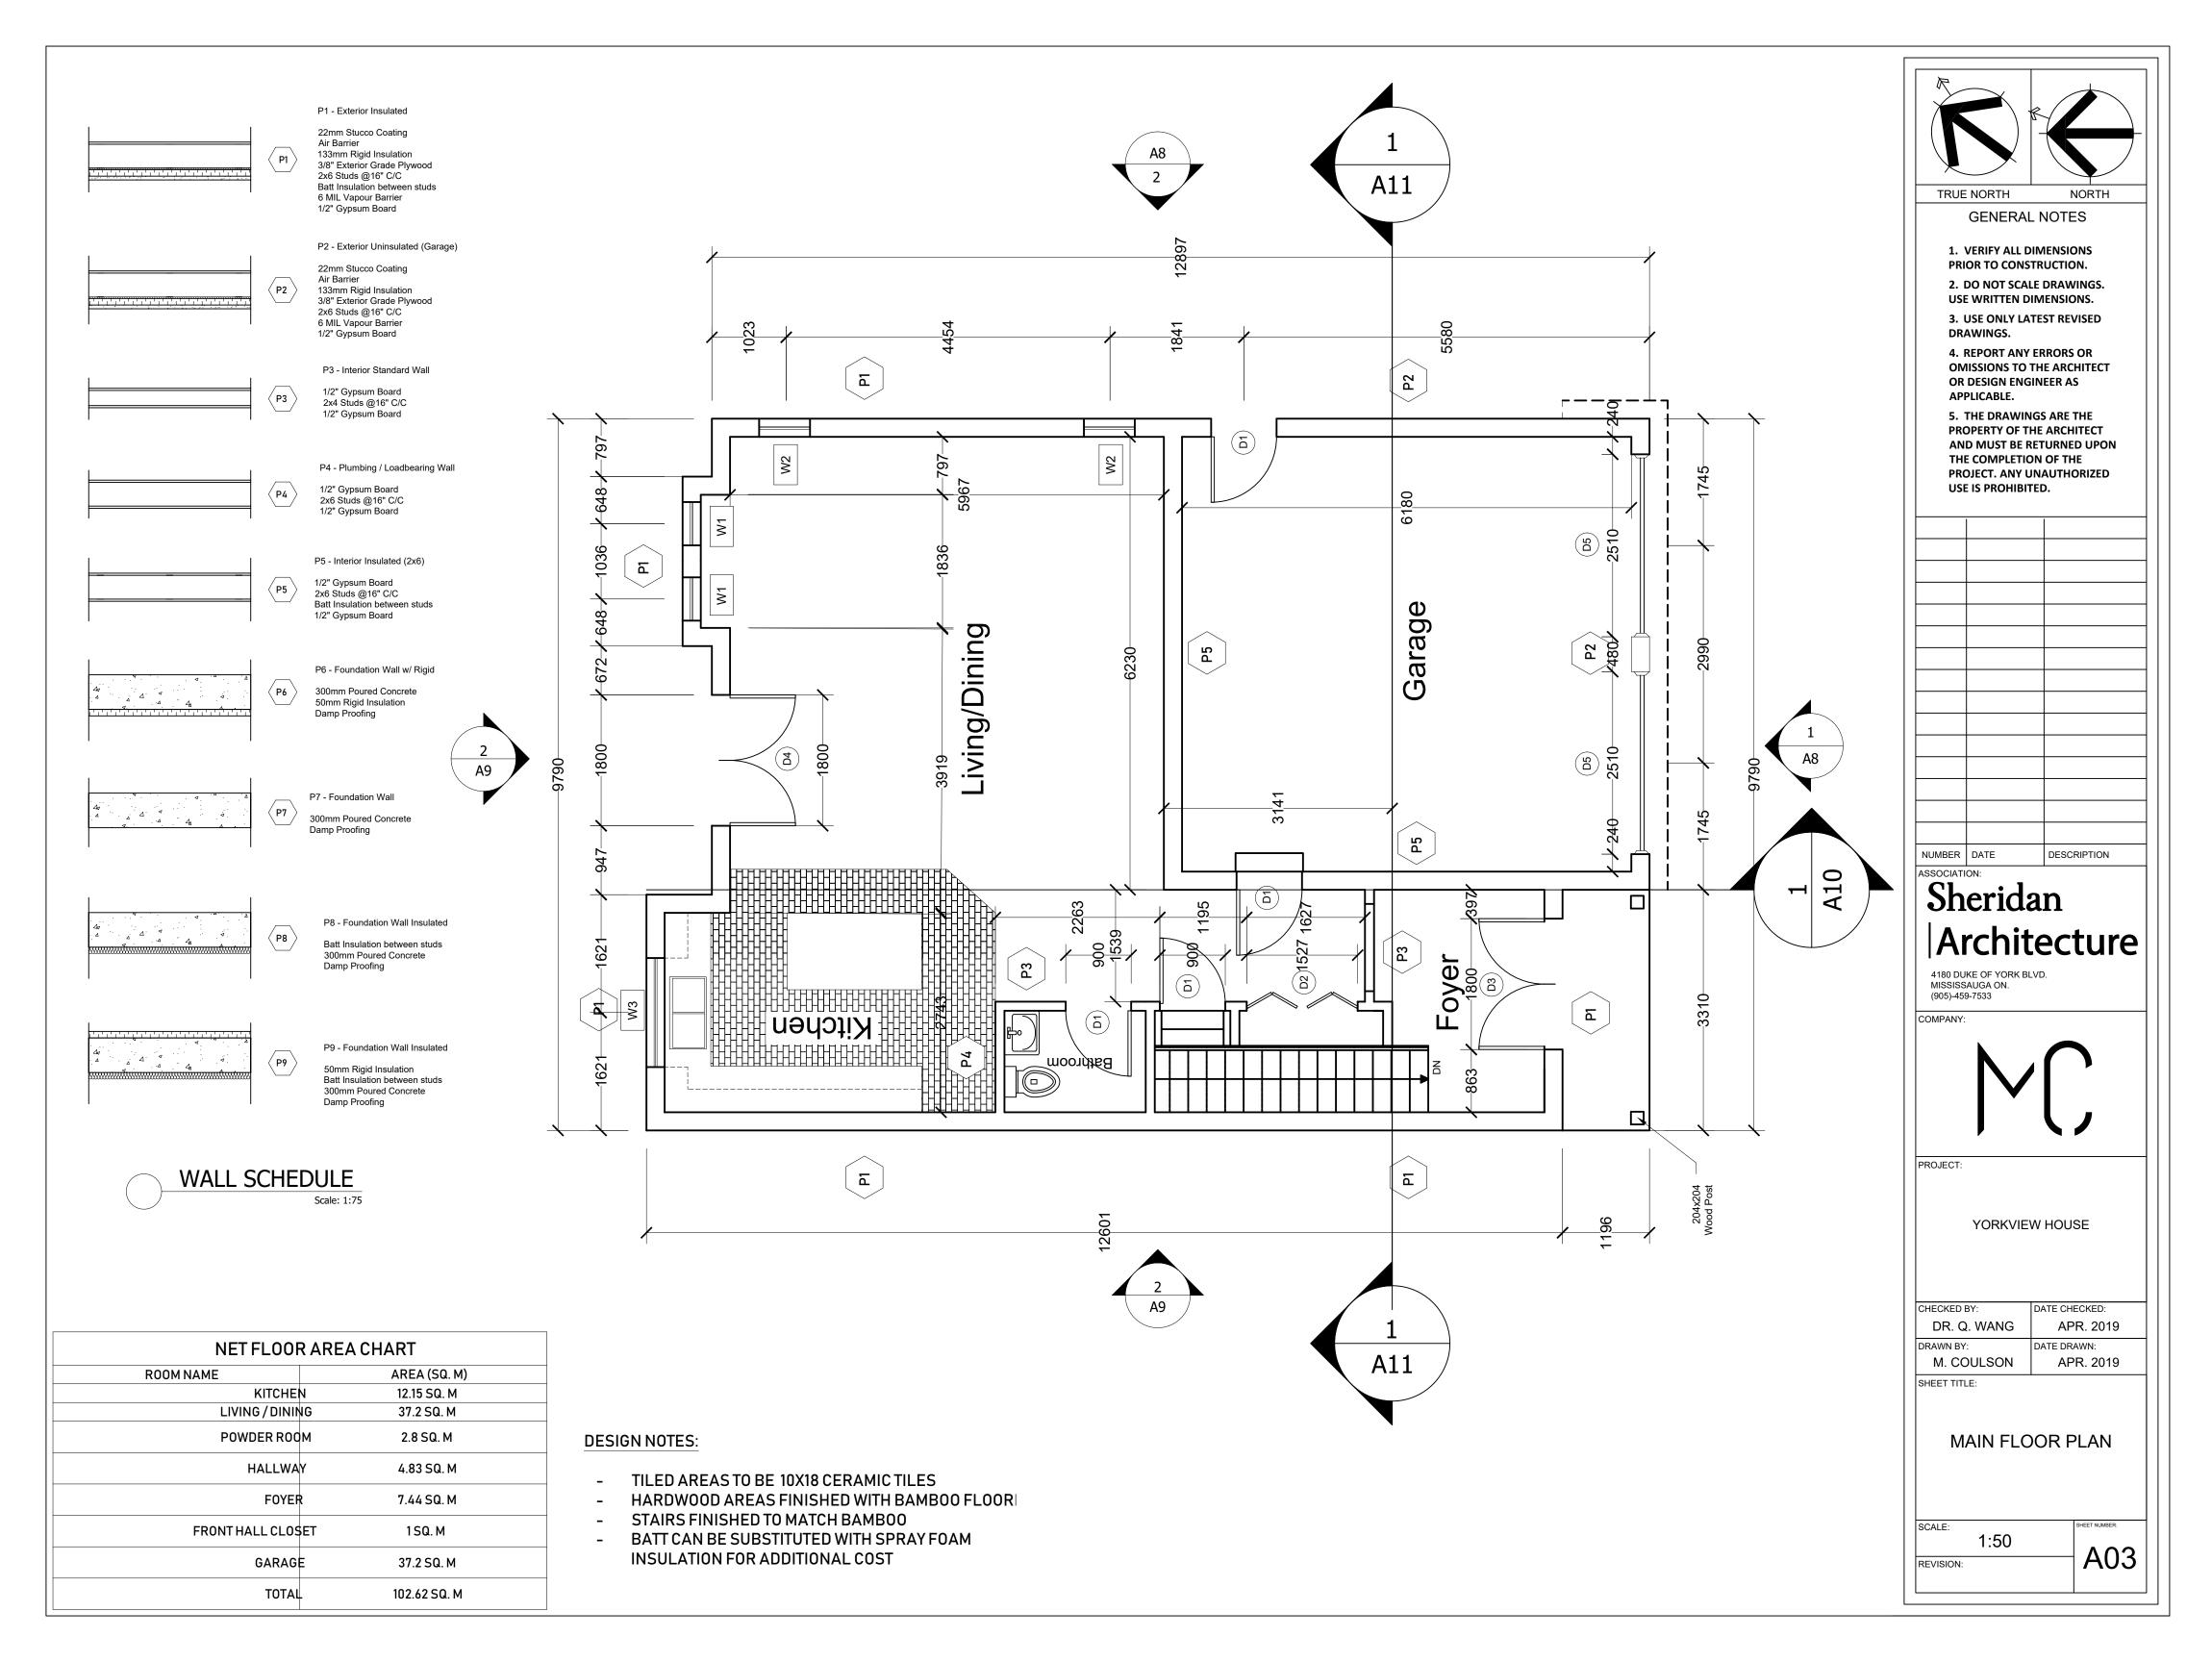

### Sheridan | Architecture

4180 DUKE OF YORK BLVD. MISSISSAUGA ON. (905)-459-7533

COMPANY:

PROJECT:

YORKVIEW HOUSE

| CHECKED BY: | DATE CHECKED: |
|-------------|---------------|
| DR. Q. WANG | APR. 2019     |
| DRAWN BY:   | DATE DRAWN:   |
| M. COULSON  | APR. 2019     |

SHEET TITLE:

MAIN FLOOR - FRAMING

|  | SCALE:    | 1:50 | SHEET NUMBER: |
|--|-----------|------|---------------|
|  | REVISION: |      | AUS           |

**GENERAL NOTES** 

- 1. VERIFY ALL DIMENSIONS PRIOR TO CONSTRUCTION.
- 2. DO NOT SCALE DRAWINGS. USE WRITTEN DIMENSIONS.
- 3. USE ONLY LATEST REVISED DRAWINGS.
- 4. REPORT ANY ERRORS OR OMISSIONS TO THE ARCHITECT OR DESIGN ENGINEER AS APPLICABLE.
- 5. THE DRAWINGS ARE THE PROPERTY OF THE ARCHITECT AND MUST BE RETURNED UPON THE COMPLETION OF THE PROJECT. ANY UNAUTHORIZED USE IS PROHIBITED.