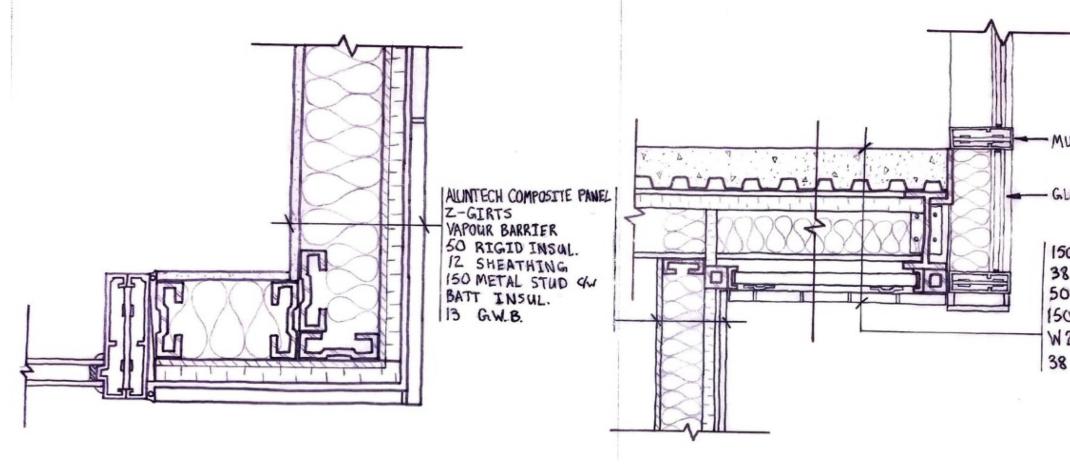

| 5         |  |  |
| REVOLVING | ASSOCIATION<br>Sheridan<br>Architecture<br>4180 DUKE DF YORK BLVD.<br>4180 JUKE JUKE JUKE JUKE JUKE JUKE JUKE JUKE                                                                                                                                                                                                                                                                                                                                                                                                                                                                                                                          | -         |  |  |



PRODUCED BY AN AUTODESK STUDENT VERSION



MULLION

## GLAZING

150 CONCRETE FLOOR 38 METAL DECK 50 RIGID INSUL. 150 BATT INSUL. W 250 BEAM 38 WOOD PLANK FINISH