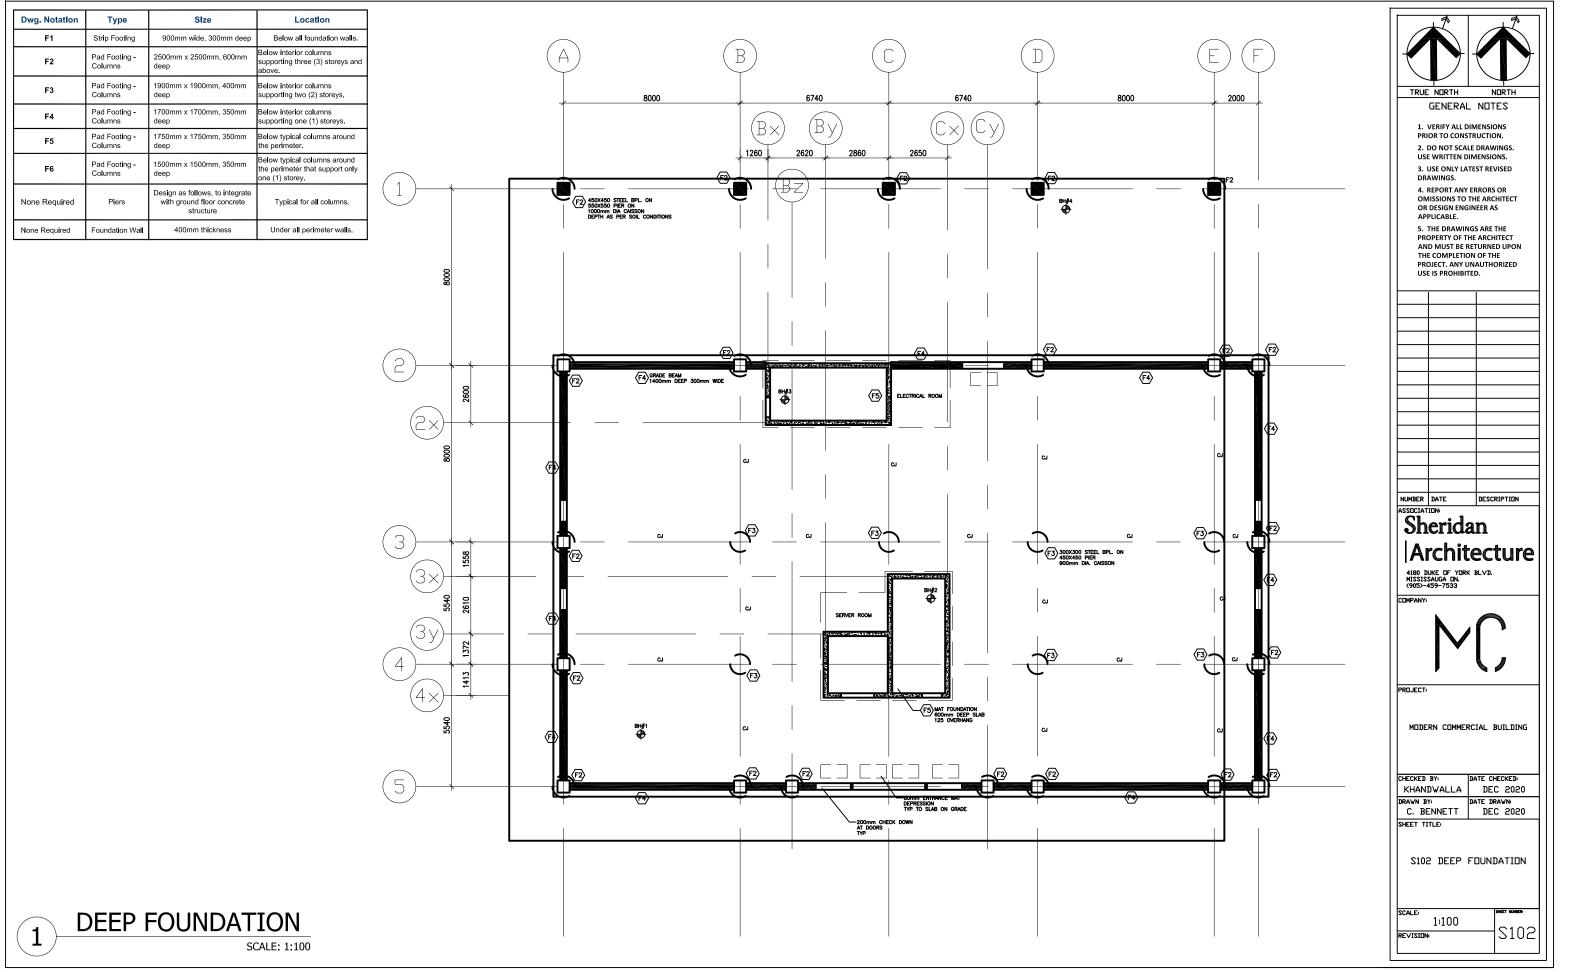

|
|                  | KHANDWALLA DEC 2020<br>DRAWN BY: DATE DRAWN!           |
|                  | C. BENNETT DEC 2020                                    |
| FOOTING          | SHEET TITLE                                            |
|                  | A502 WALL SECTION                                      |
|                  | HJUE WHEL SECTION                                      |
|                  |                                                        |
|                  | SCALEI 1:25                                            |
|                  |                                                        |
|                  |                                                        |
|                  |                                                        |







| . 18                                                  |                            |
|-------------------------------------------------------|----------------------------|
|                                                       |                            |
|                                                       |                            |
|                                                       |                            |
|                                                       |                            |
| GENERA                                                |                            |
| 1. VERIFY ALL D                                       | DIMENSIONS                 |
| PRIOR TO CONS<br>2. DO NOT SCA                        | STRUCTION.                 |
| USE WRITTEN