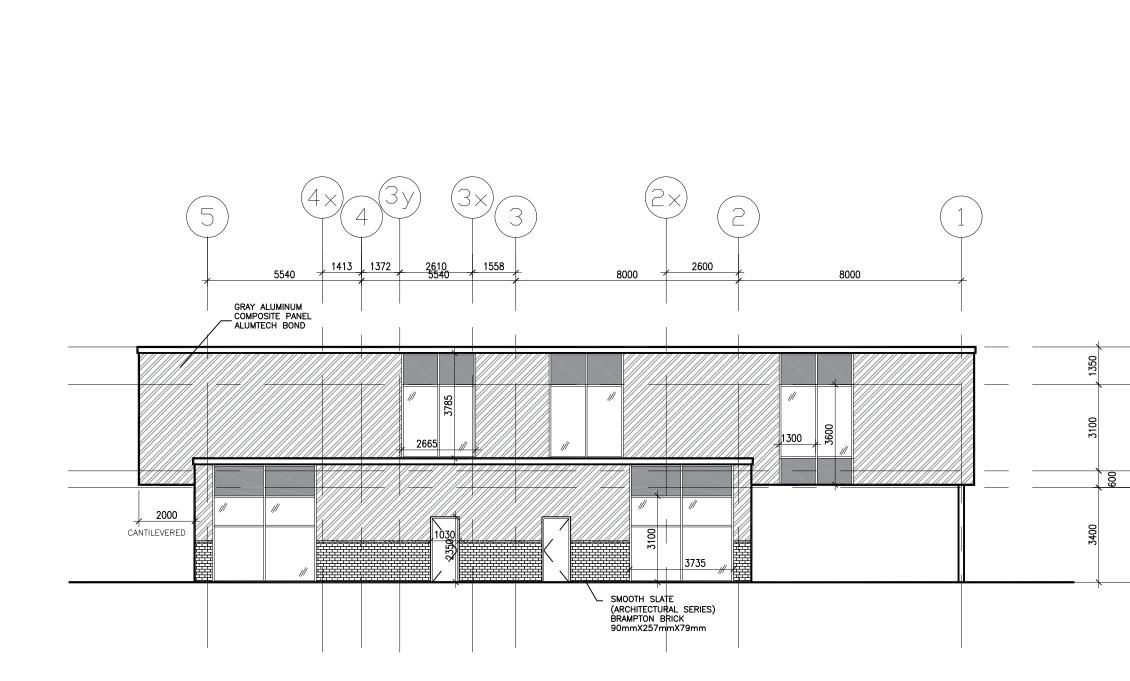

|                            | ·                                                                                                                                                             |
|----------------------------|---------------------------------------------------------------------------------------------------------------------------------------------------------------|
|                            |                                                                                                                                                               |
|                            | TRUE NORTH NORTH<br>GENERAL NOTES                                                                                                                             |
|                            | 1. VERIFY ALL DIMENSIONS                                                                                                                                      |
|                            | PRIOR TO CONSTRUCTION.<br>2. DO NOT SCALE DRAWINGS.                                                                                                           |
|                            | USE WRITTEN DIMENSIONS.<br>3. USE ONLY LATEST REVISED<br>DRAWINGS.                                                                                            |
|                            | 4. REPORT ANY ERRORS OR<br>OMISSIONS TO THE ARCHITECT<br>OR DESIGN ENGINEER AS<br>APPLICABLE.                                                                 |
|                            | 5. THE DRAWINGS ARE THE<br>PROPERTY OF THE ARCHITECT<br>AND MUST BE RETURNED UPON<br>THE COMPLETION OF THE<br>PROJECT. ANY UNAUTHORIZED<br>USE IS PROHIBITED. |
|                            |                                                                                                                                                               |
|                            |                                                                                                                                                               |
|                            |                                                                                                                                                               |
|                            |                                                                                                                                                               |
|                            |                                                                                                                                                               |
|                            |                                                                                                                                                               |
| TOP OF PARAPET 8450        |                                                                                                                                                               |
|                            |                                                                                                                                                               |
| BOTTOM OF CEILING 7100     |                                                                                                                                                               |
|                            | ASSICIATION                                                                                                                                                   |
|                            | Sheridan                                                                                                                                                      |
| FINISHED SECOND FLOOR 4000 |                                                                                                                                                               |
| BOTTOM OF CEILING 3400     | 4180 DUKE DF YORK BLVD.<br>MISSISSAUGA DN.<br>(905)-459-7533                                                                                                  |
|                            |                                                                                                                                                               |
| FINISHED FIRST FLOOR 0     | PREJECT:                                                                                                                                                      |
|                            | MDDERN COMMERCIAL BUILDING                                                                                                                                    |
|                            | CHECKED BY: DATE CHECKED:<br>KHANDWALLA DEC 2020<br>DRAWN BY: DATE DRAWN:<br>C. BENNETT DEC 2020<br>SHEET TITLE:                                              |
|                            | A302 EAST ELEVATION                                                                                                                                           |
|                            | SCALE:<br>1:100<br>REVISION:<br>A302                                                                                                                          |
|                            | 1:100                                                                                                                                                         |