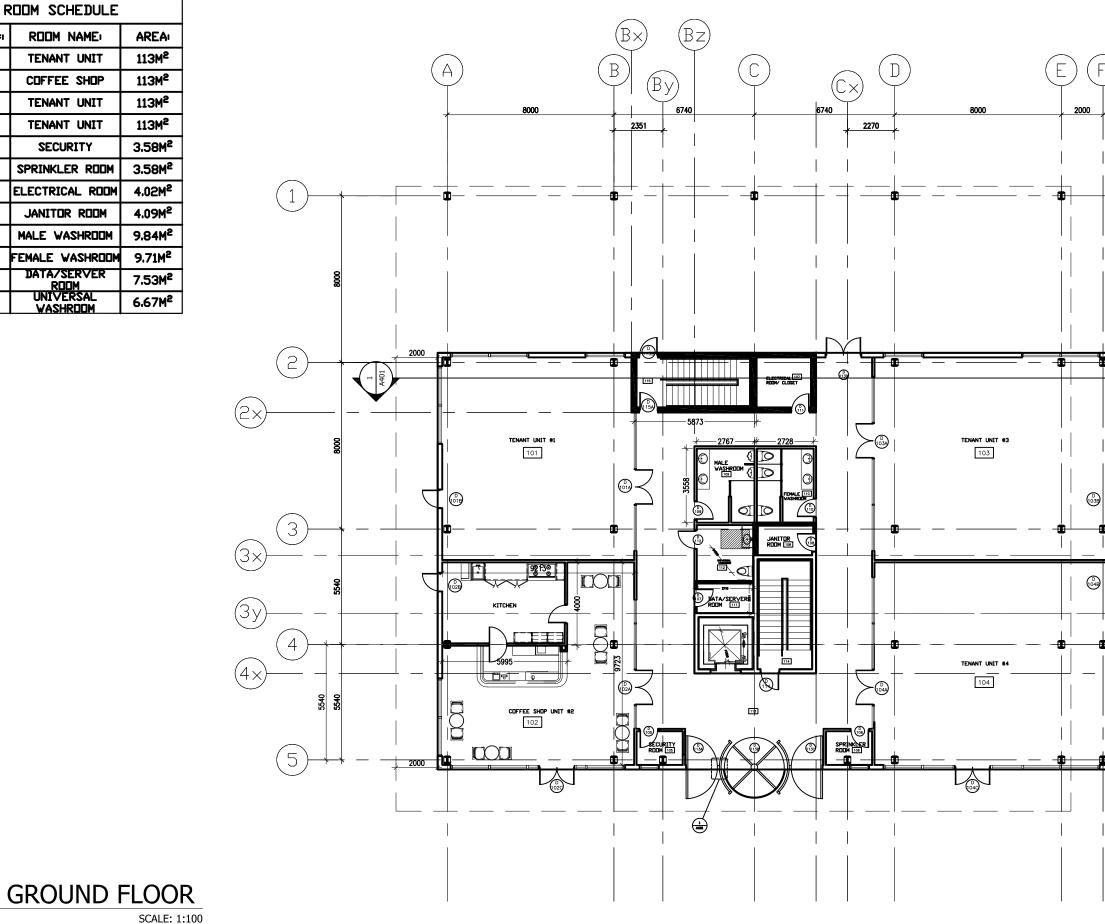

| ROOM SCHEDULE |                       |                    |  |
|---------------|-----------------------|--------------------|--|
| R00M #:       | ROOM NAME:            | AREA               |  |
| 101           | TENANT UNIT           | 113M <sup>2</sup>  |  |
| 102           | COFFEE SHOP           | 113M <sup>2</sup>  |  |
| 103           | TENANT UNIT           | 113M <sup>2</sup>  |  |
| 104           | TENANT UNIT           | 113M <sup>2</sup>  |  |
| 105           | SECURITY              | 3.58M <sup>2</sup> |  |
| 106           | SPRINKLER ROOM        | 3.58M <sup>2</sup> |  |
| 107           | ELECTRICAL ROOM       | 4.02M <sup>2</sup> |  |
| 108           | JANITOR ROOM          | 4.09M <sup>2</sup> |  |
| 109           | MALE WASHROOM         | 9.84M <sup>2</sup> |  |
| 110           | FEMALE WASHROOM       | 9.71M <sup>2</sup> |  |
| 111           | DATA/SERVER<br>ROOM   | 7.53M <sup>2</sup> |  |
| 112           | UNIVERSAL<br>VASHR⊡⊡M | 6.67M <sup>2</sup> |  |