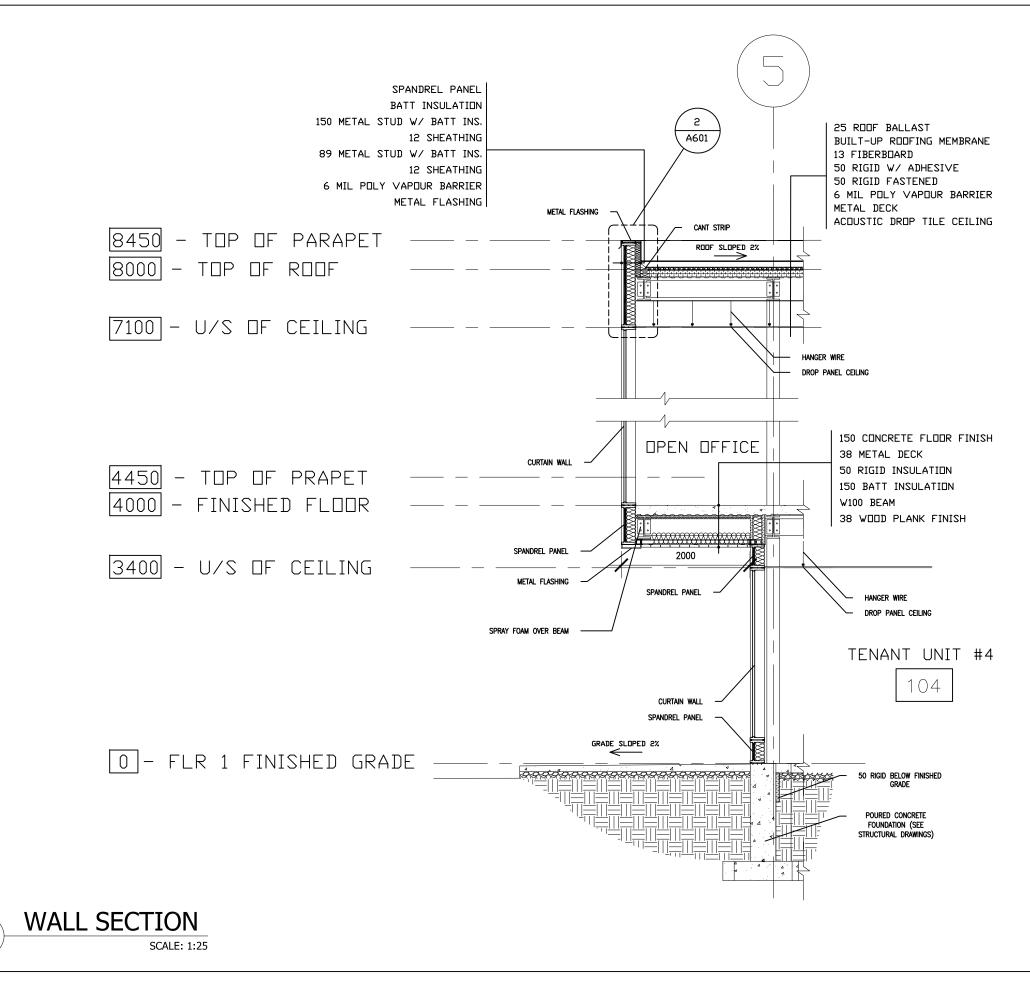

**BUILDING SECTION** 

SCALE: 1:100

ΡΑΟDUCED ΒΥ ΑΝ Αυτοdesk student version

|                                       | PRIOR TO CONSTRUCTION.<br>2. DO NOT SCALE DRAWINGS.<br>USE WRITTEN DIMENSIONS.<br>3. USE ONLY LATEST REVISED<br>DRAWINGS.<br>4. REPORT ANY ERRORS OR<br>OMISSIONS TO THE ARCHITECT<br>OR DESIGN ENGINEER AS<br>APPLICABLE.<br>5. THE DRAWINGS ARE THE<br>PROPERTY OF THE ARCHITECT<br>AND MUST BE RETURNED UPON<br>THE COMPLETION OF THE<br>PROJECT. ANY UNAUTHORIZED<br>USE IS PROHIBITED. |
|---------------------------------------|---------------------------------------------------------------------------------------------------------------------------------------------------------------------------------------------------------------------------------------------------------------------------------------------------------------------------------------------------------------------------------------------|
| EL                                    |                                                                                                                                                                                                                                                                                                                                                                                             |
| TINSUL.<br>INSUL. 8450 TOP OF PARAPET |                                                                                                                                                                                                                                                                                                                                                                                             |
| 7100 BOTTOM OF CEILING                |                                                                                                                                                                                                                                                                                                                                                                                             |
| 3100                                  |                                                                                                                                                                                                                                                                                                                                                                                             |
| 4000 FINISHED SECOND FLOOR            | NUMBER DATE DESCRIPTION<br>ASSOCIATION<br>Sheridan                                                                                                                                                                                                                                                                                                                                          |
| 3100                                  | Architecture                                                                                                                                                                                                                                                                                                                                                                                |
| FINISHED FIRST FLOOR                  |                                                                                                                                                                                                                                                                                                                                                                                             |
|                                       | PROJECT:<br>MODERN COMMERCIAL BUILDING<br>CHECKED BY:<br>KHANDWALLA DEC 2020<br>DRAWN BY:<br>C. BENNETT DEC 2020                                                                                                                                                                                                                                                                            |
|                                       | SHEET TITLE:<br>A402 BUILDING SECTION<br>SCALE:<br>1:100<br>REVISION:<br>A402                                                                                                                                                                                                                                                                                                               |