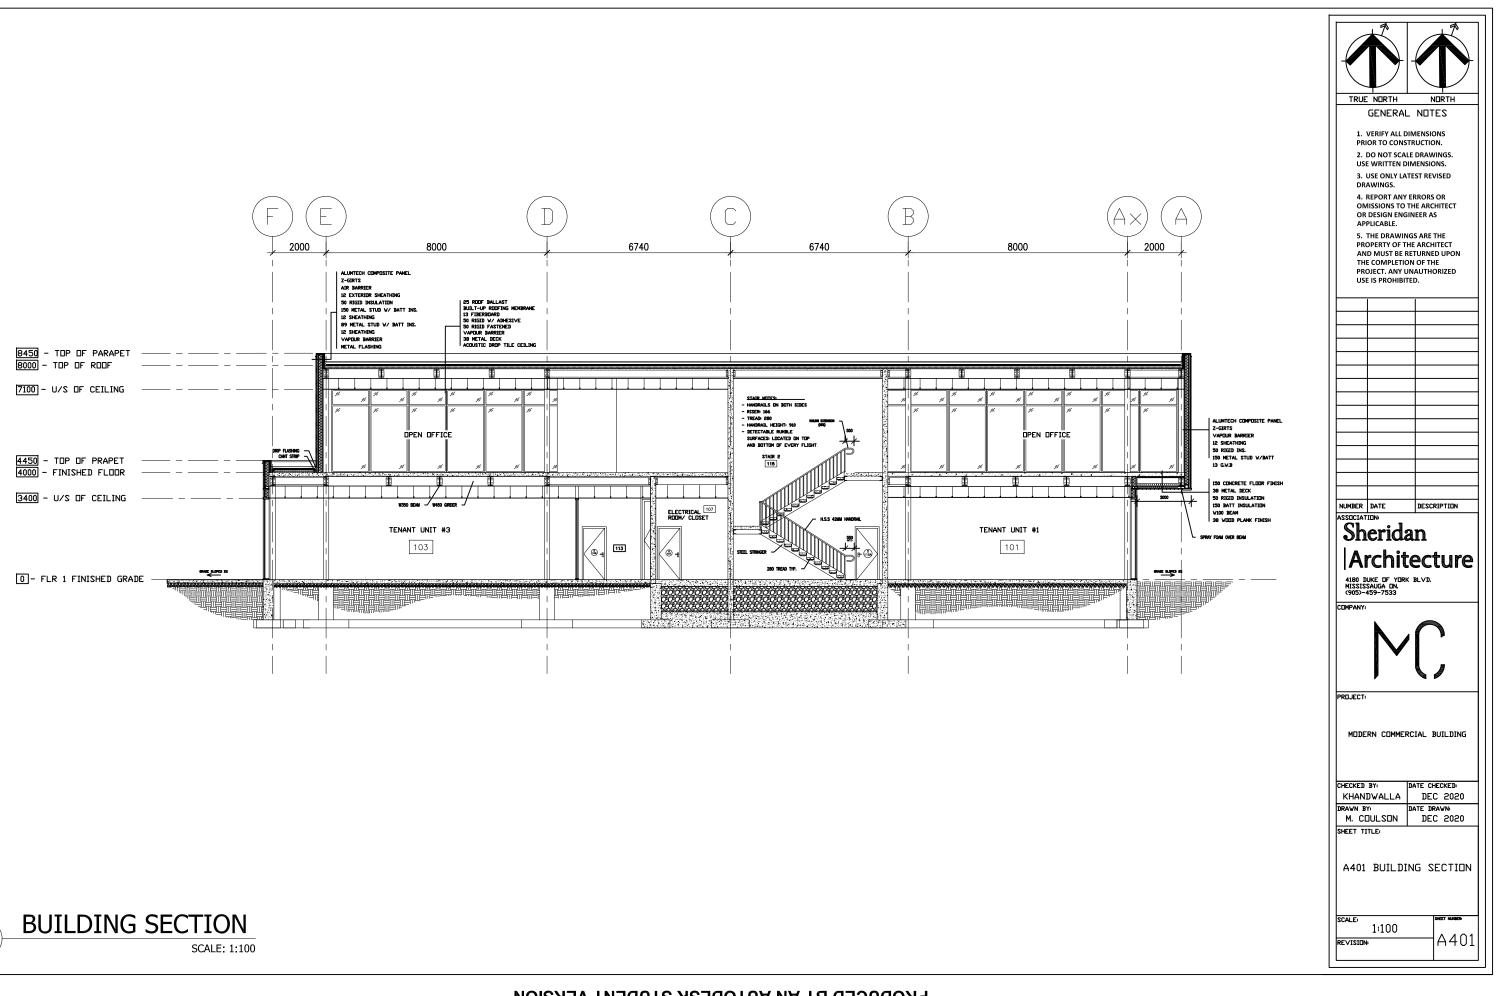

**BUILDING SECTION** 

SCALE: 1:100

ΡΑΟDUCED ΒΥ ΑΝ Αυτοdesk student version

|                                       | PRIOR TO CONSTRUCTION.<br>2. DO NOT SCALE DRAWINGS.<br>USE WRITTEN DIMENSIONS.<br>3. USE ONLY LATEST REVISED<br>DRAWINGS.<br>4. REPORT ANY ERRORS OR<br>OMISSIONS TO THE ARCHITECT<br>OR DESIGN ENGINEER AS<br>APPLICABLE.<br>5. THE DRAWINGS ARE THE<br>PROPERTY OF THE ARCHITECT<br>AND MUST BE RETURNED UPON<br>THE COMPLETION OF THE<br>PROJECT. ANY UNAUTHORIZED<br>USE IS PROHIBITED. |
|---------------------------------------|---------------------------------------------------------------------------------------------------------------------------------------------------------------------------------------------------------------------------------------------------------------------------------------------------------------------------------------------------------------------------------------------|
| EL                                    |                                                                                                                                                                                                                                                                                                                                                                                             |
| TINSUL.<br>INSUL. 8450 TOP OF PARAPET |                                                                                                                                                                                                                                                                                                                                                                                             |
| 7100 BOTTOM OF CEILING                |                                                                                                                                                                                                                                                                                                                                                                                             |
| 3100                                  |                                                                                                                                                                                                                                                                                                                                                                                             |
| 4000 FINISHED SECOND FLOOR            | NUMBER DATE DESCRIPTION<br>ASSOCIATION<br>Sheridan                                                                                                                                                                                                                                                                                                                                          |
| 3100                                  | Architecture                                                                                                                                                                                                                                                                                                                                                                                |
| FINISHED FIRST FLOOR                  |                                                                                                                                                                                                                                                                                                                                                                                             |
|                                       | PROJECT:<br>MODERN COMMERCIAL BUILDING<br>CHECKED BY:<br>KHANDWALLA DEC 2020<br>DRAWN BY:<br>C. BENNETT DEC 2020                                                                                                                                                                                                                                                                            |
|                                       | SHEET TITLE:<br>A402 BUILDING SECTION<br>SCALE:<br>1:100<br>REVISION:<br>A402                                                                                                                                                                                                                                                                                                               |