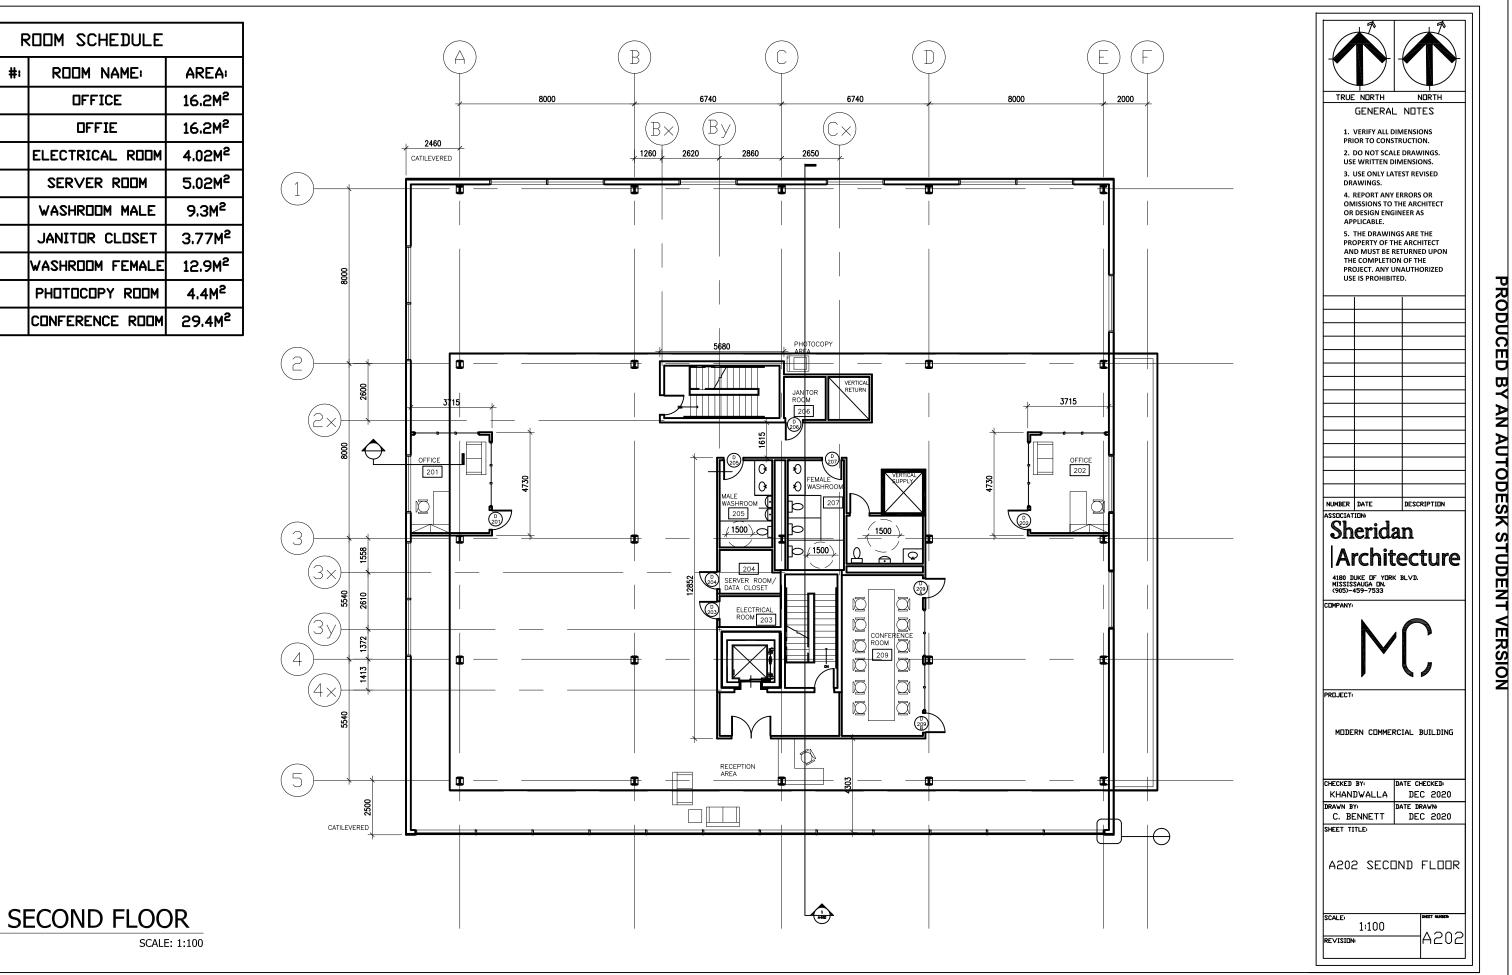

1 A401

.

| ROOM SCHEDULE |                 |                    |  |  |
|---------------|-----------------|--------------------|--|--|
| R00M #:       | ROOM NAME:      | AREA               |  |  |
| 201           | OFFICE          | 16.2M <sup>2</sup> |  |  |
| 202           | OFFIE           | 16.2M <sup>2</sup> |  |  |
| 203           | ELECTRICAL ROOM | 4.02M <sup>2</sup> |  |  |
| 204           | SERVER ROOM     | 5.02M <sup>2</sup> |  |  |
| 205           | WASHROOM MALE   | 9.3M <sup>2</sup>  |  |  |
| 206           | JANITOR CLOSET  | 3.77M <sup>2</sup> |  |  |
| 207           | WASHROOM FEMALE | 12.9M <sup>2</sup> |  |  |
| 208           | PHOTOCOPY ROOM  | 4.4M <sup>2</sup>  |  |  |
| 209           | CONFERENCE ROOM | 29.4M <sup>2</sup> |  |  |