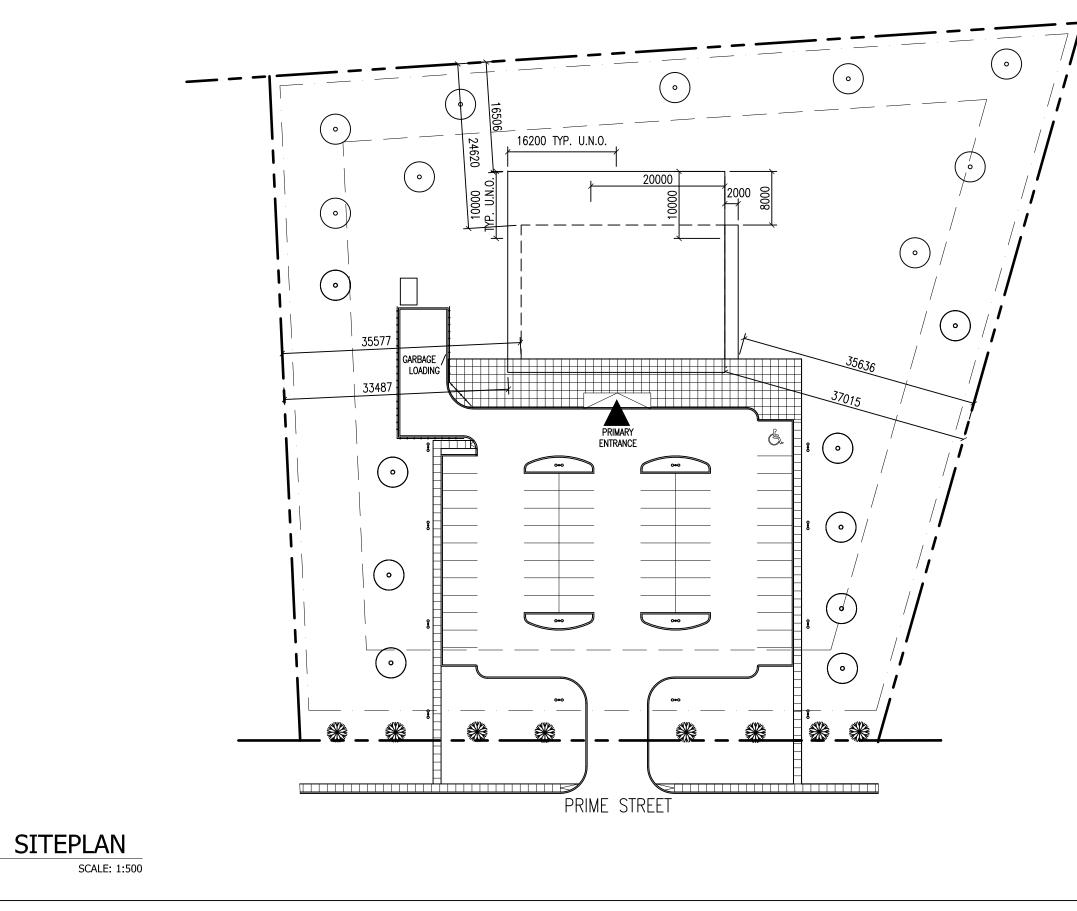

September, 2008

| TRUE NORTH                                            | NORTH                        |
|-------------------------------------------------------|------------------------------|
| GENERA                                                | L NOTES                      |
| 1. VERIFY ALL<br>PRIOR TO CON                         |                              |
|                                                       | ALE DRAWINGS.                |
| 3. USE ONLY L                                         | ATEST REVISED                |
| DRAWINGS.<br>4. REPORT AN                             |                              |
| OMISSIONS TO                                          | THE ARCHITECT                |
| OR DESIGN EN<br>APPLICABLE.                           | GINEERAS                     |
| 5. THE DRAWI                                          | NGS ARE THE<br>THE ARCHITECT |
| AND MUST BE                                           | RETURNED UPON                |
|                                                       | UNAUTHORIZED                 |
| USE IS PROHIB                                         | ITED.                        |
|                                                       |                              |
|                                                       |                              |
|                                                       |                              |
|                                                       |                              |
|                                                       |                              |
|                                                       |                              |
|                                                       |                              |
|                                                       |                              |
|                                                       |                              |
|                                                       |                              |
|                                                       |                              |
|                                                       |                              |
| NUMBER DATE                                           | DESCRIPTION                  |
| ASSOCIATION                                           |                              |
| Sherid                                                | an 🔢                         |
| <u> </u>                                              |                              |
| •                                                     | tecture                      |
| 4180 DUKE OF YOF<br>MISSISSAUGA ON.<br>(905)-459-7533 | RK BL∨D.                     |
| COMPANY:                                              |                              |
|                                                       |                              |
|                                                       |                              |
| │ <b>      </b>                                       |                              |
|                                                       |                              |
| PROJECT:                                              |                              |
|                                                       |                              |
|                                                       |                              |
| MODERN COMME                                          | RCIAL BUILDING               |
|                                                       |                              |
|                                                       |                              |
| CHECKED BY:<br>KHANDWALLA                             | DATE CHECKED:<br>DEC 2020    |
| DRAWN BY                                              | DATE DRAWN:                  |
| M. COULSON                                            | DEC 2020                     |
|                                                       |                              |
| A101 0                                                |                              |
| A101 S.                                               | ITEPLAN                      |
|                                                       |                              |
|                                                       |                              |
| scale <sup>;</sup><br>1:500                           | SHEET NUMBER                 |
|                                                       |                              |
| KE VISIUN                                             |                              |
| RE VISIUN:                                            | A101                         |