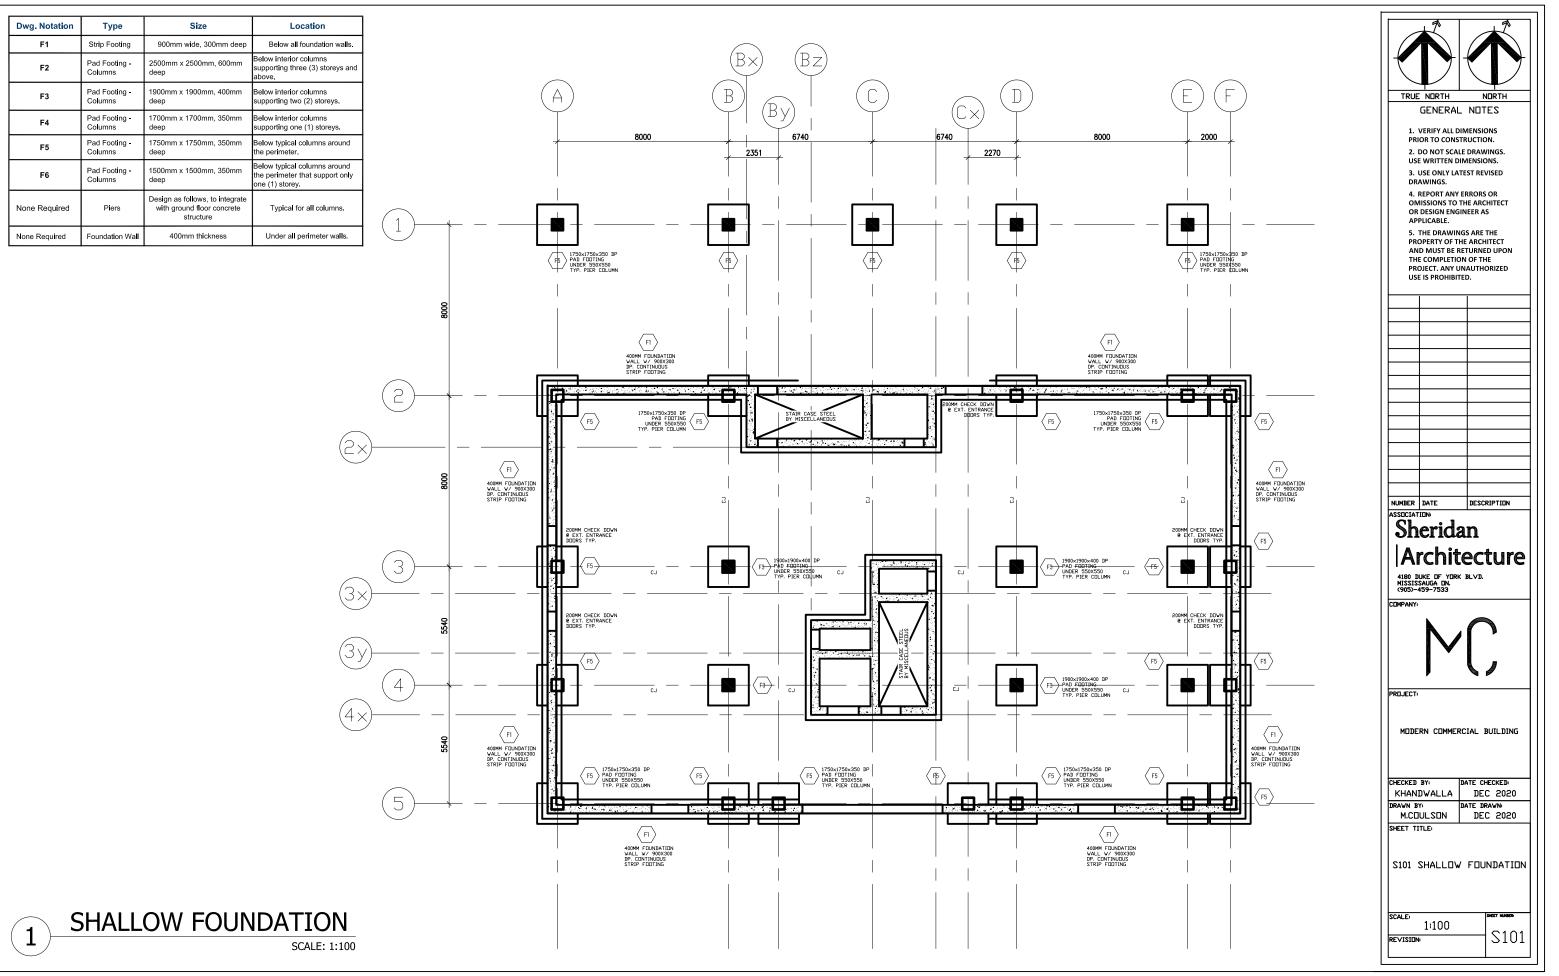

|
|                  | KHANDWALLA DEC 2020<br>DRAWN BY: DATE DRAWN!           |
|                  | C. BENNETT DEC 2020                                    |
| FOOTING          | SHEET TITLE                                            |
|                  | A502 WALL SECTION                                      |
|                  | HJUE WHEL SECTION                                      |
|                  |                                                        |
|                  | SCALEI 1:25                                            |
|                  |                                                        |
|                  |                                                        |
|                  |                                                        |







| . 18                                                  |                            |
|-------------------------------------------------------|----------------------------|
|                                                       |                            |
|                                                       |                            |
|                                                       |                            |
|                                                       |                            |
| GENERA                                                |                            |
| 1. VERIFY ALL D                                       | DIMENSIONS                 |
| PRIOR TO CONS<br>2. DO NOT SCA                        | STRUCTION.                 |
| USE WRITT