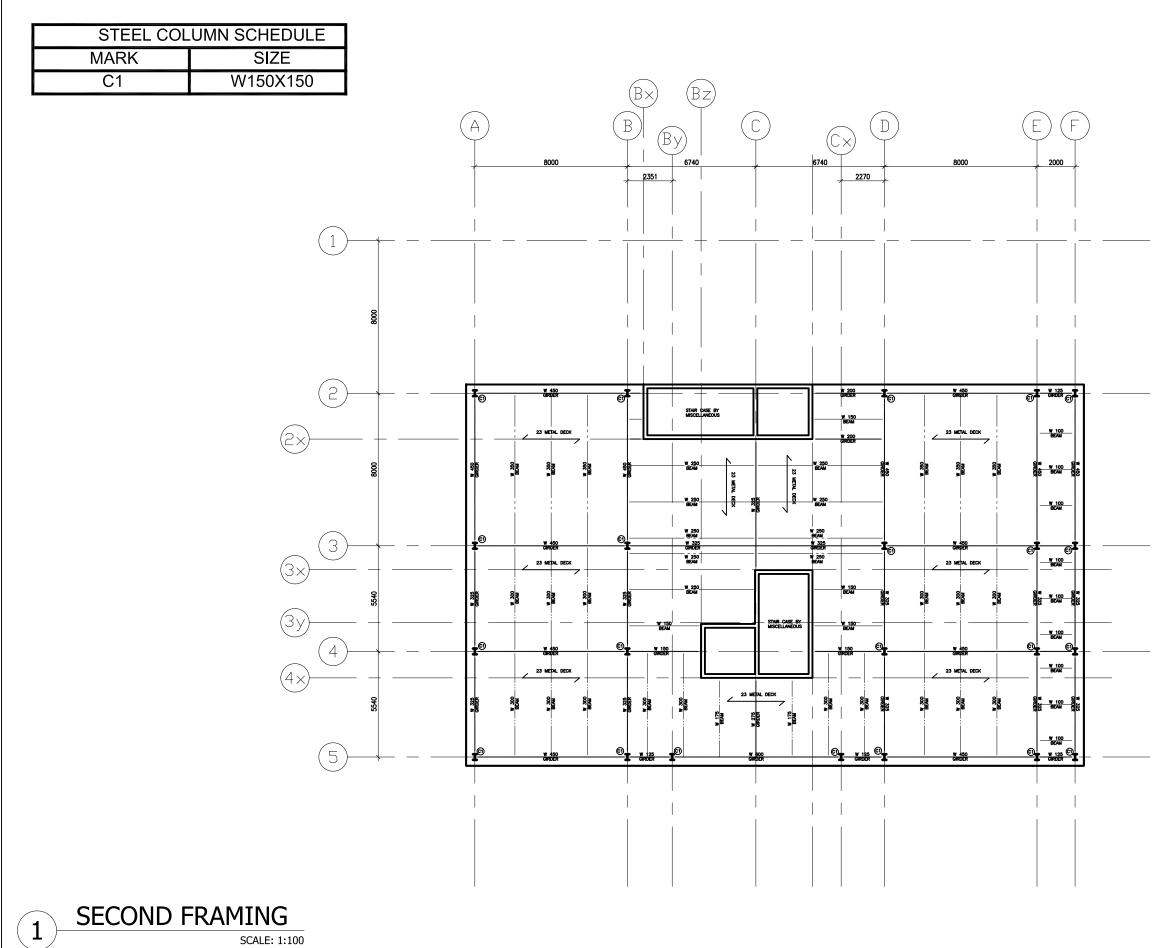

|
|                  | KHANDWALLA DEC 2020<br>DRAWN BY: DATE DRAWN!           |
|                  | C. BENNETT DEC 2020                                    |
| FOOTING          | SHEET TITLE                                            |
|                  | A502 WALL SECTION                                      |
|                  | HJUE WHEL SECTION                                      |
|                  |                                                        |
|                  | SCALEI 1:25                                            |
|                  |                                                        |
|                  |                                                        |
|                  |                                                        |







| . 18                                                  |                            |
|-------------------------------------------------------|----------------------------|
|                                                       |                            |
|                                                       |                            |
|                                                       |                            |
|                                                       |                            |
| GENERA                                                |                            |
| 1. VERIFY ALL D                                       | DIMENSIONS                 |
| PRIOR TO CONS<br>2. DO NOT SCA                        | STRUCTION.                 |
| USE WRITTEN D