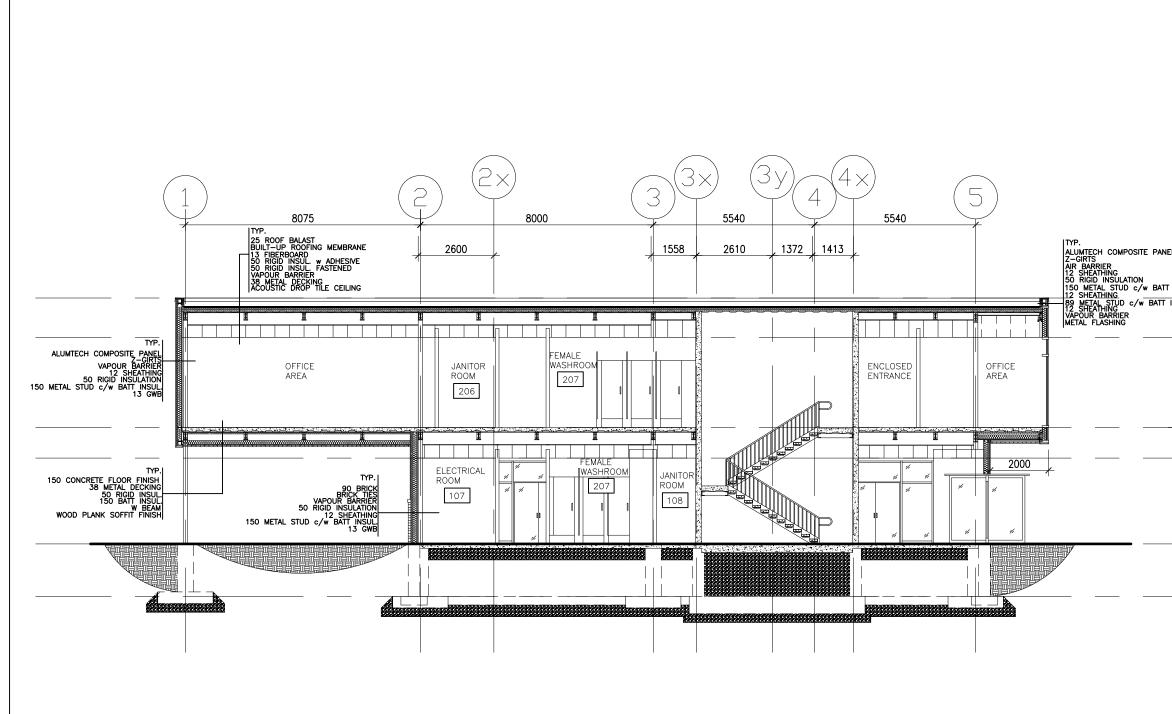

1 A401

.

| ROOM SCHEDULE |                 |                    |  |  |
|---------------|-----------------|--------------------|--|--|
| R00M #:       | ROOM NAME:      | AREA               |  |  |
| 201           | OFFICE          | 16.2M <sup>2</sup> |  |  |
| 202           | OFFIE           | 16.2M <sup>2</sup> |  |  |
| 203           | ELECTRICAL ROOM | 4.02M <sup>2</sup> |  |  |
| 204           | SERVER ROOM     | 5.02M <sup>2</sup> |  |  |
| 205           | WASHROOM MALE   | 9.3M <sup>2</sup>  |  |  |
| 206           | JANITOR CLOSET  | 3.77M <sup>2</sup> |  |  |
| 207           | WASHROOM FEMALE | 12.9M <sup>2</sup> |  |  |
| 208           | PHOTOCOPY ROOM  | 4.4M <sup>2</sup>  |  |  |
| 209           | CONFERENCE ROOM | 29.4M <sup>2</sup> |  |  |