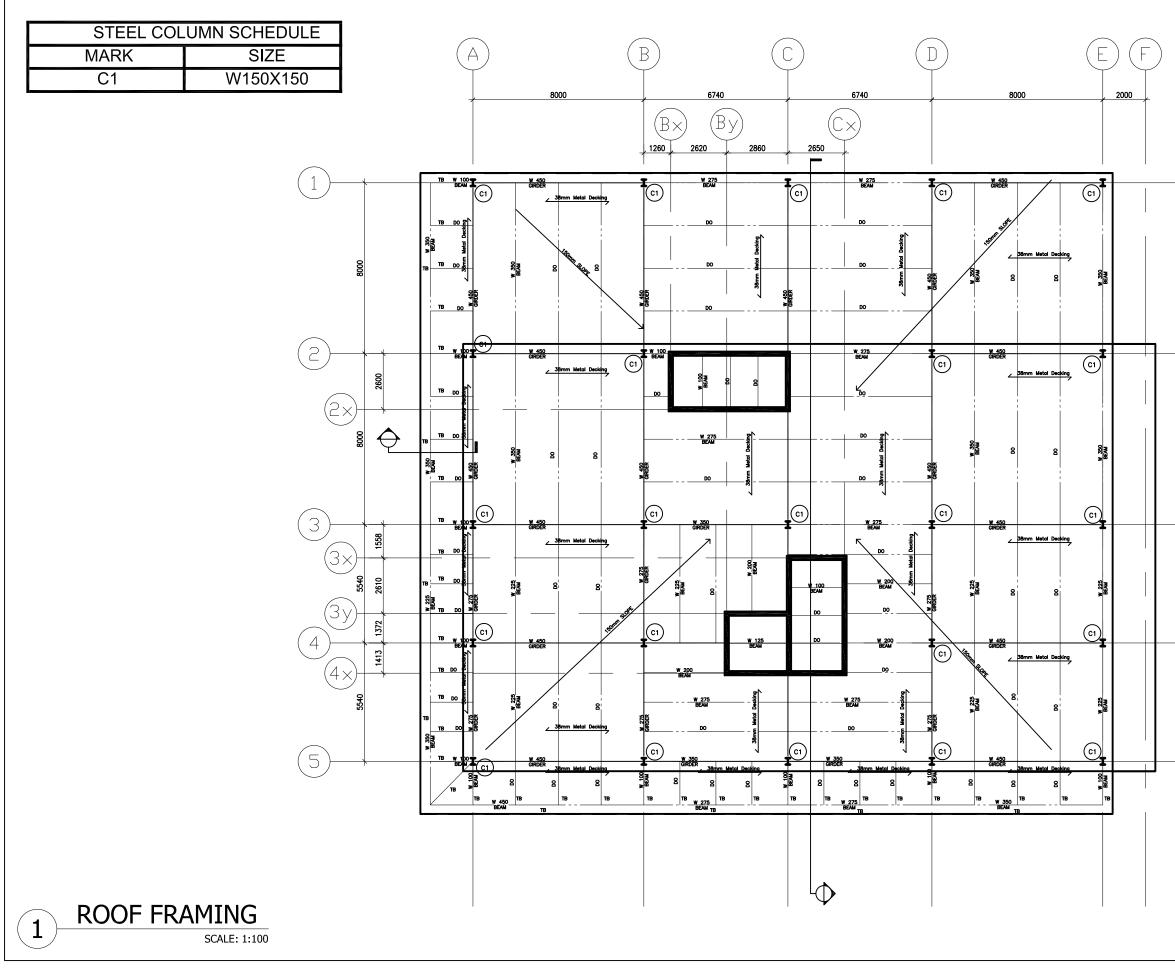

|
| SHEET TITLE:                                          |                            |
|                                                       |                            |
| S103 SECO                                             | ND FRAMING                 |
|                                                       |                            |
|                                                       |                            |
| scale:<br>1:100                                       | SHEET NURDER               |
|                                                       |                            |
|                                                       |                            |
|                                                       |                            |



| TRUE NORTH                                                                                                                 |                                          | NORTH                                |  |  |
|----------------------------------------------------------------------------------------------------------------------------|------------------------------------------|--------------------------------------|--|--|
| GENER4                                                                                                                     | AL NO                                    | TES                                  |  |  |
| 1. VERIFY ALL DIMENSIONS<br>PRIOR TO CONSTRUCTION.                                                                         |