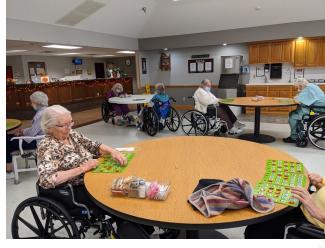

Jelly Patty, Donut ies, Muffin/Margarine cake/Syrup gel Bake Lunch: Baked Ham, Yam Souffle, Lunch: Italian Cannelloni w/ Lunch: Herbed Pork Loin, Scal-**Lunch:** BBQ Meatloaf, Macaroni **Lunch:** Chicken Strips, Mashed Potatoes, Chicken Gravy, Coun-California Vegetables, Dinner Blushed Sauce, Riviera Vegetaloped Potatoes, Zucchini Parme-& Cheese, parslied Carrots, Car-Roll. Pie try Trio Vegetables, Bread/ bles, Garlic Toast, Chocolate san, Bread/Marg, Autumn Gelaamel Apple Bar **Dinner:** Hamburger/Bun, Butter, Strawberry Cheesecake Toffee Dessert tin Parfait **Dinner:** Cuban Slider, French Lettuce/Tomato/Onion, Potato **Dinner:** Supreme Pizza, Mixed **Dinner:** Steakhouse Vegetable **Dinner:** Roast Turkey French Fries, Zesty Corn, Fruit Cocktail

## **Thanksgiving Bingo**



















### Resident of the Month



### Elmer Boie

Elmer was born on June 27th, 1929 in South Dakota. He and his siblings grew up here, before moving to lowa in 1944. He enjoyed working on his family farm, helping with chores. He enjoyed playing softball as a young kid, but his passion for photography developed around the age of 6 years old.

After graduating High School in 1949, Elmer went on to attend Wartburg College to begin his career in teaching. During College, he worked as a teacher while trying to finish his degree. Elmer met his future wife, Aletha when he had an opportunity to take some photos of her for a class he was taking. After getting to know each other, they married in June 1952.

Elmer enjoyed working as a teacher and being around children. He and Aletha decided to adopt