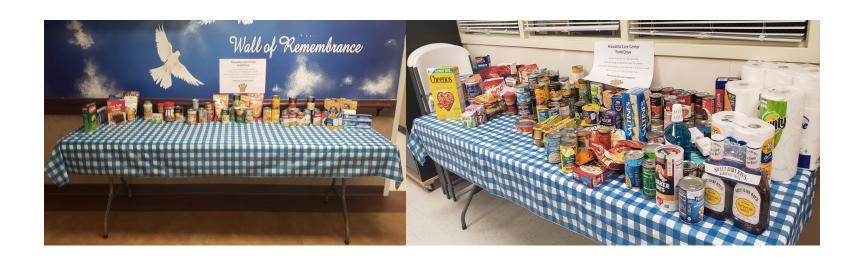

### Hiawatha's Canned Food

# Tuesday, December 3rd was national #givingtuesday

Hiawatha Care Center celebrated by collecting non-perishable food items for 4 weeks and donated them to the 29th Street Mission in Marion.

Our goal was to collect 200 items.

We exceeded that goal and collected 436 items.

Thank you to all those that donated to a great cause.