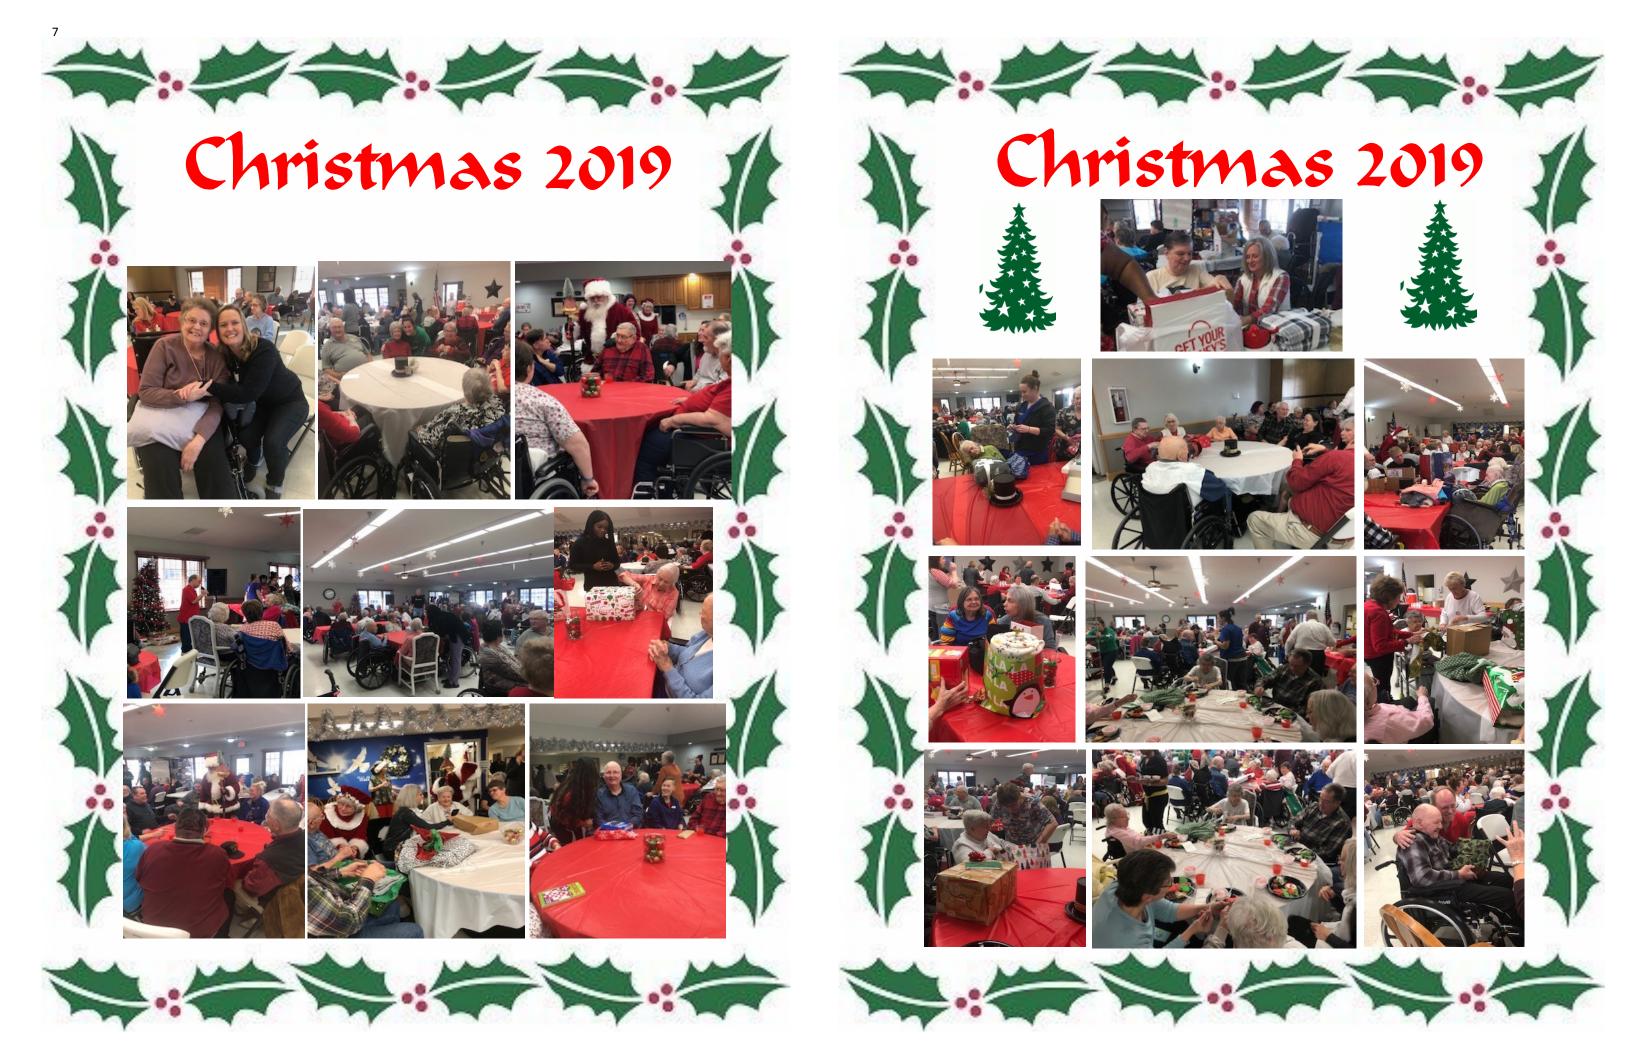

en, Garon Bun, Capri Blend Vegs, #2 Breaded Fish Tomato Juice, Muffin/Marg. #2 Reuben Cheesecake, Supper #1 Cream Cheese Country Trio Vegs, Lemon Pudding w/ Triple Fudge Brownie, Supper #1 Cabbage den Blend Rice, Sesame Green Beans, #2 Sandwich, Coleslaw, Sides: Potato Chips, Sandwich. Sides: Sweet Potato Puffs, Sun-Chicken Soup, Crackers, Turkey Sandwich, Topping, Supper #1 BBQ Rib Sandwich, & Beef Soup, Crackers, Fresh Baked Bread Cream of Potato Soup, Crackers, English Pineapple rise Fruit Blend Lettuce & Tomato Slice, #2 Beef & Noo-Pickles & Onions, Coleslaw, #2 Taco in a #2 Creamed Turkey/Biscuit, Sides: Muffin Tuna Melt, Creamy Cucumber Salad,

Bag, Shredded Lettuce/Tomato, Sides:

Cottage Cheese, Winter Fruit Cup

Sides: Raspberry Peaches

dles, Mixed Vegetables, Sides: Applesauce



#### Resident of the Month

#### Mary Redmon





Mary went on to the banking world, working for First National Bank as an accountant. After working there for fifteen years she moved to Cedar Rapids and worked for BICS for ten years. BICS was sold out and she found herself looking for employment at the age of 58. Eventually landing a job with MCI and retiring from there at 62 years old. First National Bank asked her to come back and work part time, which she did for four years before permanently retiring at 66.

Mary is the proud mother of Greta, who loves numbers just like her mother, and has been an accountant at Aegon for over 20 years.

Mary enjoyed bowling on her bowling league, playing golf, and traveling with her daughter to Las Vegas.

They love playing games together including Y