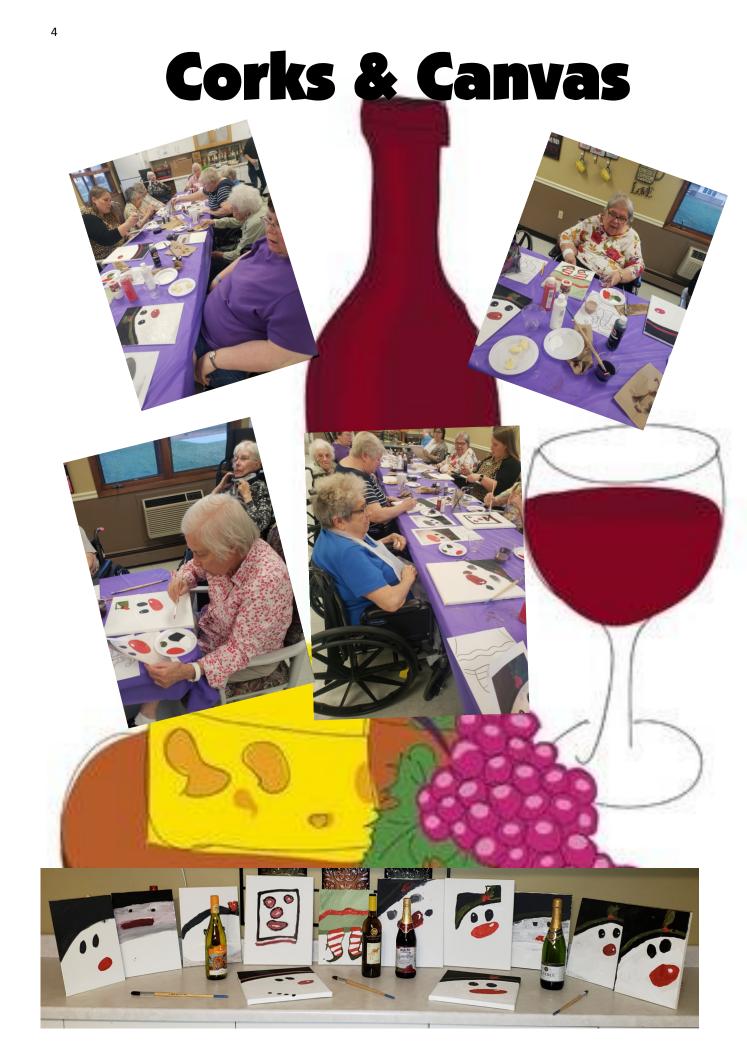

## **January 2019**

| Sunday                                                      | Monday                                                  | Tuesday                                                                                                                                                        | Wednesday                                                                                                     | <br>Thursday                                                                     | Friday                                          | Saturday                                              |
|-------------------------------------------------------------|---------------------------------------------------------|----------------------------------------------------------------------------------------------------------------------------------------------------------------|---------------------------------------------------------------------------------------------------------------|----------------------------------------------------------------------------------|-------------------------------------------------|-------------------------------------------------------|
| All activities are subject to change.                       |                                                         |                                                                                                                                                                | 1 10:15 Lovely Lane Methodist Church  New Years  Day                                                          | 2 10:00 Brunch Bunch 3:00 Happy Hour with Nancy Hooten 4:00 Select Music Therapy | 3<br>11:00 Bible Study with Cathy<br>2:45 Bingo | Good Eats & Treats  Mid Afternoon Resident Led Farkle |
| 5                                                           | 6                                                       | 7                                                                                                                                                              | 8                                                                                                             | 9                                                                                | 10                                              | 11                                                    |
| 10:00 Catholic Communion                                    | 10:00 Nail Care                                         | 9:45 Catholic Mass & Social                                                                                                                                    | 10:00 St. Andrews Academy & ARC Friends Craft & Exercise                                                      | 10:00 Exercises & Brunch Bunch                                                   | 10:00 Exercises Fun                             | Good Eats & Treats                                    |
|                                                             | 3:00 Trivia and Snacks                                  | 3:00 Craft & Snacks                                                                                                                                            | 2:00 Jehovah Witness Bible Stories                                                                            | 3:00 Snacks and Movies                                                           | 11:00 Rosary Prayer with Marty                  | 5:00 Charlotte & the Flute                            |
| 4:00 King of Kings<br>Lutheran Service                      | 5:00 Bible Study Group                                  | 4:00 Select Music Therapy                                                                                                                                      | 3:00 Cards                                                                                                    | 4:00 Select Music Therapy                                                        | 2:45 Bingo                                      | Mid Afternoon<br>Resident Led Farkle                  |
|                                                             | 6:00 Leo Shima Band                                     |                                                                                                                                                                | 3:00 Room to Room Reminiscing                                                                                 |                                                                                  |                                                 |                                                       |
| 12                                                          | 13                                                      | 14                                                                                                                                                             | 15                                                                                                            | 16                                                                               | 17                                              | 18                                                    |
| 10:00 Catholic Communion                                    | 10:00 Nail Care                                         | 9:45 Catholic Mass & Social                                                                                                                                    | 10:00 ARC Friends & Games                                                                                     | 10:00 Brunch Bunch                                                               | 10:00 Exercises Fun                             | Good Eats & Treats                                    |
| 2:45 Friendship Baptist<br>Church<br>3:00 Bingo with George | 3:00 Munchies and a Movie<br>5:00 Bible Study Group     | 2:45 January Birthday party 4:00 Select Music Therapy 4:45 Games with Jared                                                                                    | <ul><li>2:00 Jehovah Witness Bible Stories</li><li>3:00 Cards</li><li>3:00 Room to Room Reminiscing</li></ul> | 3:00 Happy Hour with Dave Wirtz 4:00 Select Music Therapy                        | 11:00 Cathy's Bible Study Group<br>2:45 Bingo   | Mid afternoon<br>Resident Led Farkle                  |
| 19                                                          | 20                                                      | 21                                                                                                                                                             | 22                                                                                                            | 23                                                                               | 24                                              | 25                                                    |
| 10:00 Catholic Communion                                    | 10:00 Reminisce with Friends & Neighbors (door to door) | 9:45 Catholic Mass & Social                                                                                                                                    | 10:00 Exercise Games                                                                                          | 10:00 Brunch Bunch                                                               | 11:00 Rosary Prayer with Marty                  | Good Eats & Treats                                    |
| 4:00 King of Kings Lutheran Service                         | 3:00 Bingo                                              | 2:30 Art with Xene<br>4:00 Select Music Therapy Group                                                                                                          | 2:00 Jehovah Witness Bible Stories<br>2:45 Music with Eldred Gerhold<br>3:00 Cards                            | 3:00 Happy Hour with<br>Harold Gray                                              | 3:30 Music with David Poggenklass               | Mid afternoon<br>Resident Led Frakle                  |
| Euthorum Sol vice                                           | 5:00 Bible Study Group                                  |                                                                                                                                                                |                                                                                                               | 4:00 Select Music Therapy                                                        |                                                 |                                                       |
| 26                                                          | 27                                                      | 28                                                                                                                                                             | 29                                                                                                            | 30                                                                               | 31                                              |                                                       |
| 10:00 Catholic Communion                                    | 10:00 Activity Council Meeting                          | 9:45 Catholic Mass & Social                                                                                                                                    | 10:15 Lovely Lane Methodist Church                                                                            | 10:00 Brunch Bunch                                                               | 3:00                                            |                                                       |
| 2:45 Friendship Baptist<br>Church<br>3:00 Bingo with George | 3:00 Baking with Activities<br>5:00 Bible Study Group   | <ul><li>10:15 Devotional with Becky &amp;Marty</li><li>3:00 Corks &amp; Canvas</li><li>4:00 Select Music Therapy Group</li><li>4:45 Games with Jared</li></ul> | 2:00 Jehovah Witness Bible Stories<br>3:00 Cards<br>3:00 Room to Room Reminiscing                             | 2:45 Bingo                                                                       | Super Bowl Party                                |                                                       |
|                                                             |                                                         |                                                                                                                                                                |                                                                                                               |                                                                                  |                                                 |                                                       |