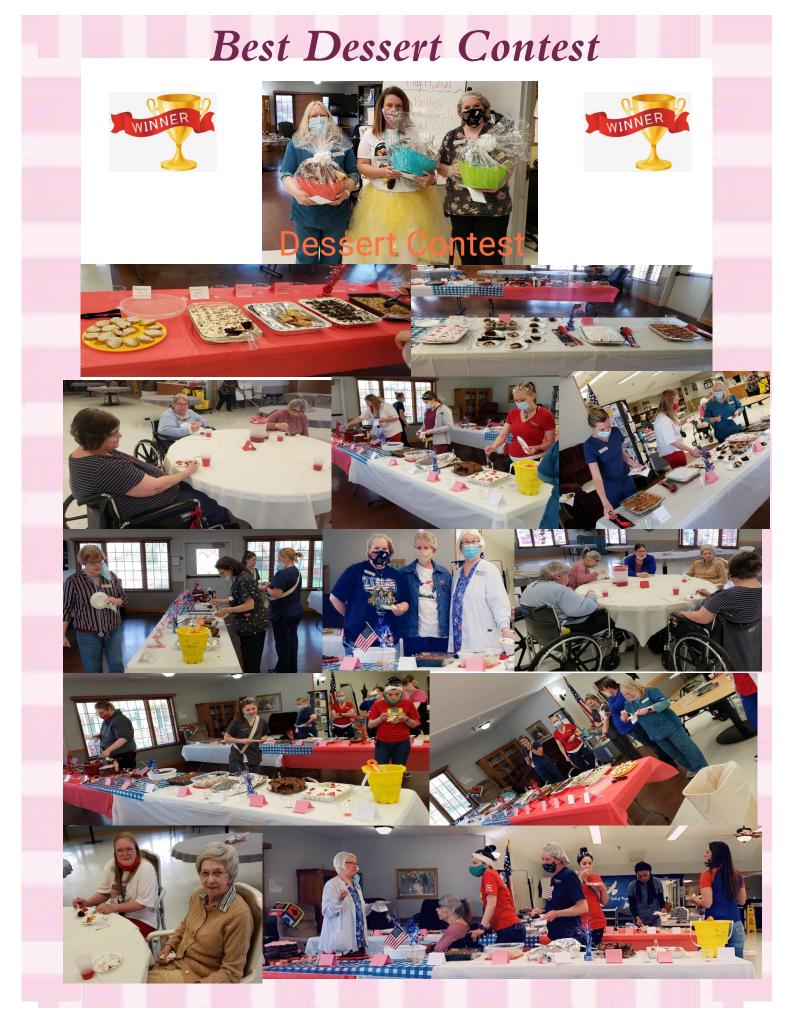

und the Oxford Junction area. She helped her family around the farm doing chores as a young girl, canning, and working in the garden.

After graduating High School at Oxford Junction, she moved to Cedar Rapids, Iowa with a couple of her girlfriends in search of a job. She ended up working at Collins Radio as a Mottles Operator .

She got married and had two children; Bill and Deanna.

One of Marilyn's favorite past times was going out with her friends and dancing. Another was a vacation she took to Yellow Stone National Park with her family.

Since coming to Hiawatha, she enjoys playing Bingo and Farkle with her friends, going outside when the weather is good, attending happy hour, and doing word searches.

She always has a smile on her face, and is always willing to lend a helping hand.



### NNHW Fun and Games with Staff and Residents

5



# June's Employee of the Month Stephanie Cross



-She goes above and beyond for the residents . She is an indispensable part of the team.

-She is dependable and an essential part of our facility.

"Assistant Dietary Supervisor"

-She is a great example of a team leader.

-She is a great problem solver.

-She is kind and caring.

| Sun                                                                                                                                                                                                                                                                                                                                                                               | Mon