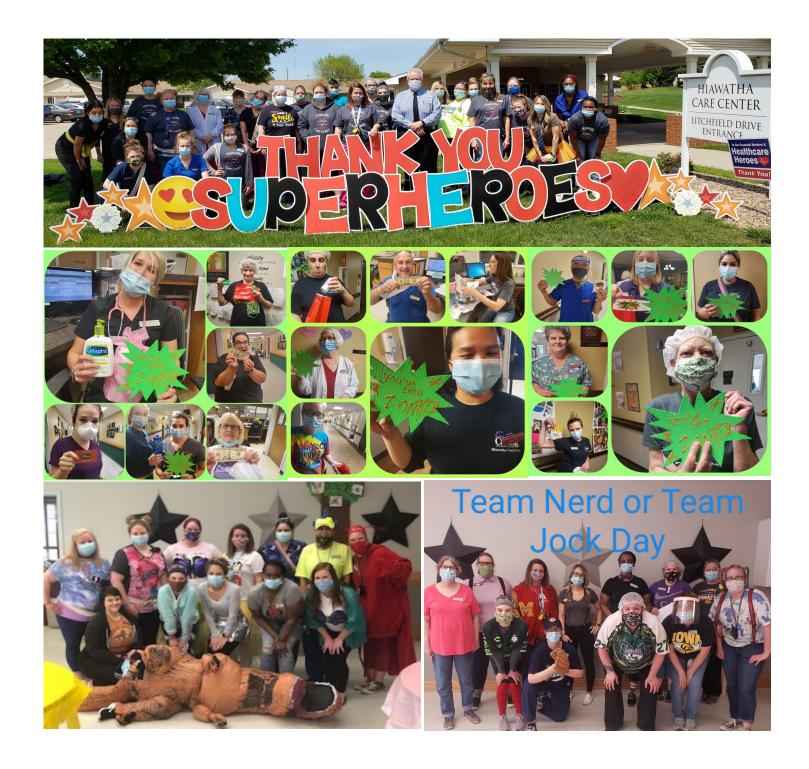

## Thank you to everyone who donated to our staff for national nursing home week. Your contribution was greatly appreciated! You made this week a memorable one!

### NNHW Fun and Games with Staff and Residents

5