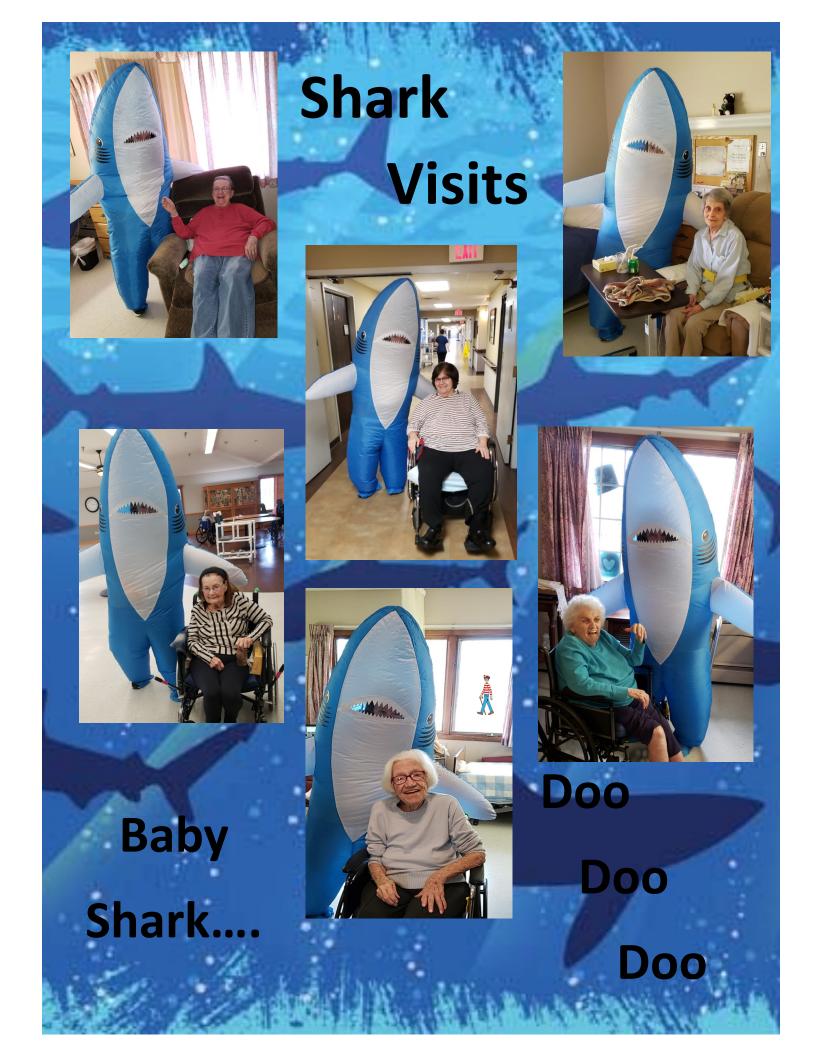

IRECTOR OF NURSING

CERTIFIED DIETARY MANAGER, CFPP

Laurie Fish

ACTIVITIES DIRECTOR

Hannah Waters

DIETARY CONSULTANT

Linda Green

SOCIAL SERVICES DIRECTOR

ENVIROMENTAL SERVICES SUPERVISOR

Donna Radeke

RESTORATIVE THERAPY DIRECTOR Tammy Ronnebaum
CARE PLAN COORDINATOR Kelly VanGinkel
HUMAN RESOURCE DIRECTOR Amanda Kennedy

#### **2019 RESIDENT COUNCIL BOARD MEMBERS**

Ron Jorgensen—President
Vonnie Higginbotham—Vice President
Eileen Baird—Secretary

If you have any questions or concerns, please report them to your Resident Council Officers. You may also want to contact a staff member to resolve the issue immediately. Hiawatha Care Center's admissions, room assignment, and resident services are provided without regard to race, creed, color, national origin, religion, or disability.





# May Birthdays



## Welcome to HCC



Shirley Ely May 11th,1929
91 years young

Vonnie Higginbotham May 11th, 1941
79 years young

John McNabb May 16th, 1925 95 years young

Mary Alice Levi May 23rd, 1929 91 years young

Virginia Wilson May 27th, 1924 96 years young Joe Nizolek Paulette Goedken Neva Griem

William Fisher Janice Smith Ardeth Fevold

Beverly Wilson Cletus Timp Phyllis Atwood

Brenda Goff James Vick Jeanette Kvach

Richard Morris Gene Mesplay Richard Zimpfer



## In Loving Memory



Lois Hagedorn

Don Behounek Joan Fitzpatrick

Dr. Paul Smith Margueritte Hostak

Norma Tyler Philip Carter

## **Video Chatting**

Families, you can email or call the activities department to set up a time to video chat with your loved one.

These are scheduled on a weekly basis Monday thro