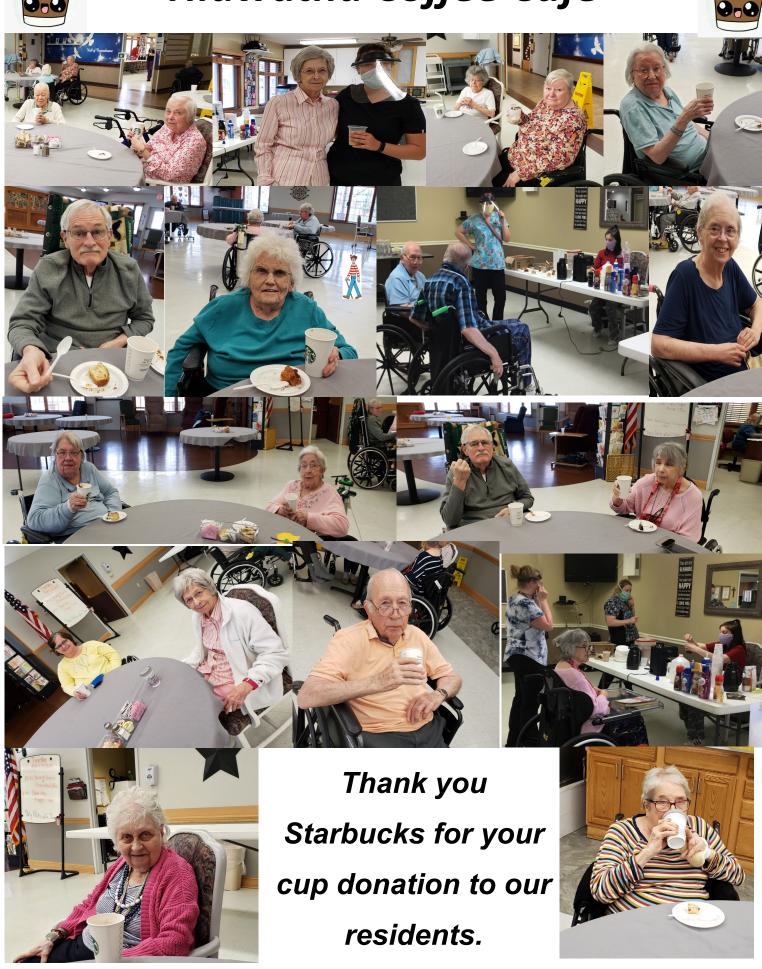

in Cedar Rapids.

She graduated High School in 1945 from St. Matthews; she went on to continue her education at Mt. Mercy College.

While in college, Ann met her husband through her best friend.

They got married on June, 5th 1948 at St. Matthews Church.

Ann is the mother to 10 wonderful kids. They always say, "They have the Best Mom."

While the kids were in school or out of the house, she went work in the cafeteria at St. Matthews school. After a few years, she became the head of the cafeteria.

Ann enjoys spending time with her family, playing bridge with her friends, and traveling. She enjoyed going to Germany, Italy, and Ireland.

Ann has been at the Hiawatha Care Center since June of 2017.

Fun Fact: Ann's mother and Father were both former residents of



## Hiawatha Coffee Café



# Wednesday, May 13th at 3:00pm join us for our **Social Distancing Car Parade**.

At 3pm, parade participants will line up at St. Elizabeth's parking lot.

You will then follow the signs leading you to Promise House then to the Hiawatha Care Center.

We are asking that you do not get out of your vehicles during the parade or while waiting for it to begin. We want to keep the flow of the parade and achieve social distancing for the safety of all involved.

**Please RSVP** so that activities may have an idea how many people are attending the Car Parade.

If rain is in the forecast we will line the residents up at the windows to see.

If you have any questions please email or call Hannah Waters or Carlie Newtown at (319) 378-8583
hwaters@hiawathacarecenter.com
cnewton@hiawathacarecenter.co