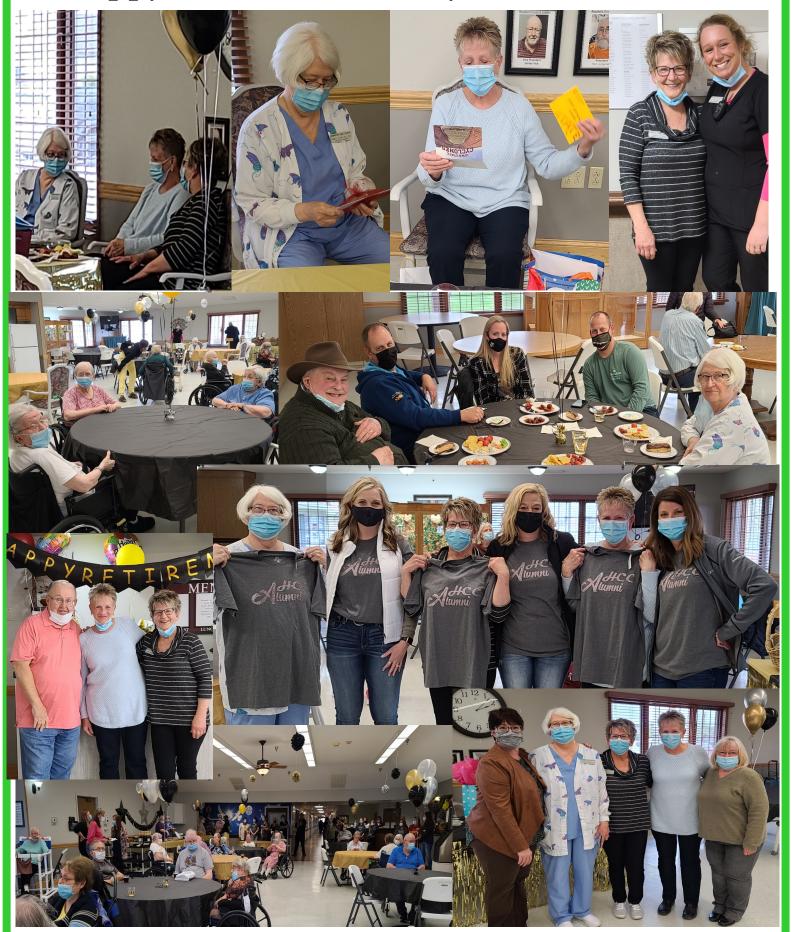

## Happy Retirement Nancy, Laurie, & Donna

Starting Sunday, May 2nd, we will no longer be rapid testing visitors.

If you need to cancel your appointment or can not make it, please contact the Medical Screeners.