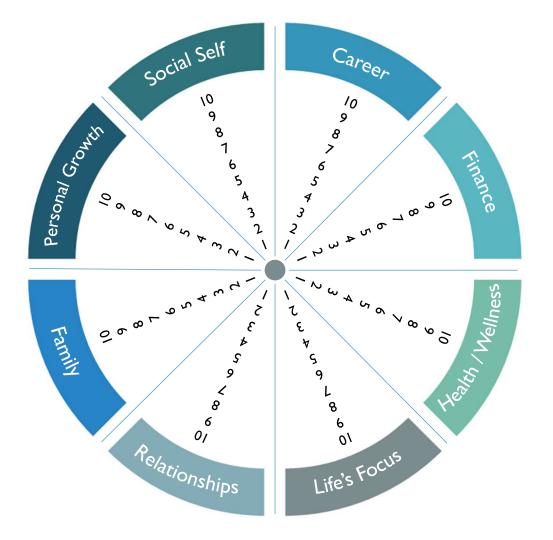

# WHEEL OF LIFE

### **INSTRUCTIONS:**

- 1. Consider whether the wheel labels match who you are, changing any as needed.
- Circle a number in each section that represents that label's **priority** for you. (higher number = higher importance for you)
- Using a different colour circle the number reflecting how satisfied you are with that label's current success. (higher number = higher satisfaction)
- 4. Connect the dots for *each colour* making a 'spider's web'.
- 5. What comes up for you?