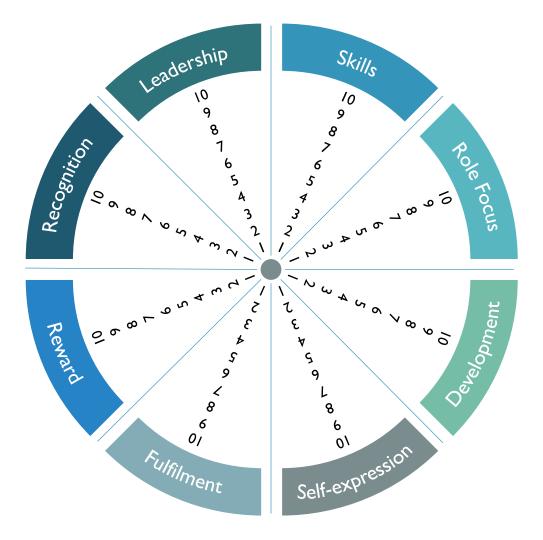

# CAREER WHEEL

### **INSTRUCTIONS:**

- 1. Consider whether the wheel labels match your career focus and change any as needed.
- Circle a number in each section that represents that label's **priority** for you. (higher number = higher importance for you)
- Using a different colour circle the number reflecting how satisfied you are with that label's current success.
  (higher number = higher satisfaction)
- 4. Connect the circles for *each colour* making a 'spider's web'.
- 5. What comes up for you?