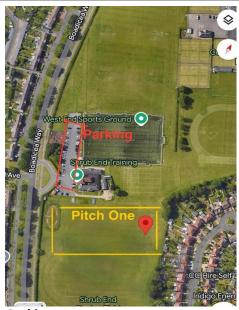

# Parking:

Parking is available; however, please note that it can get extremely busy as there are usually three teams playing on the day.

### **Address**

Shrub End Sports Ground ,Boadicea Way, Colchester, Essex, CO2 9BG

# Toilet and changing facilities

Are located inside the Shrub End Sports Ground building