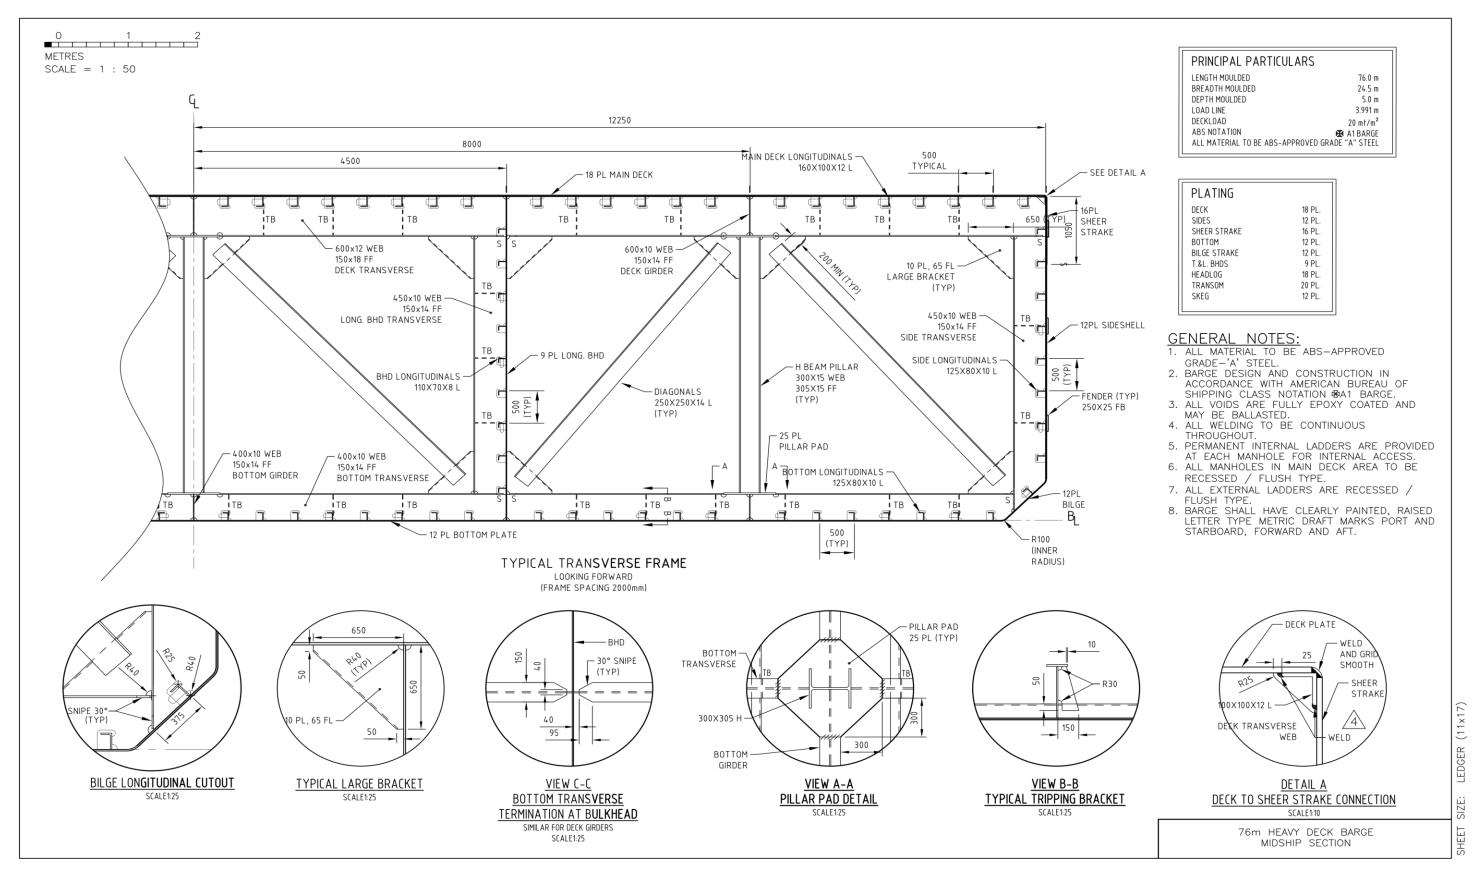

## **Specifications**

Type: Heavy Deck Cargo Barge - Ballastable

Classification: ABS + A1 BARGE

Year Built: 2015

Length: 76.0 m (249'-4")

Breadth (moulded): 24.5m (80'-5")

Depth (moulded): 5.0m (16-5")

Load Line (estimated): 3.99m (13'-1")

Deadweight (estimated): 5,500 MT (6,060 tons)

Deck Strength: 20 MT per m<sup>2</sup> (4,100 lb per ft<sup>2</sup>)

Hull Plating Thickness: Deck plating 18mm; bottom & side shell plating 12mm; All

welding continuous throughout

Interior Coating: All voids fully epoxy coated, suitable for ballasting

Fendering: 250 x 25mm flat bar fenders

Outfitting: Bollards - 64mt SWL on each corner; 36" cleats with 50mm

doubler plate; 64mm SMIT brackets – 100mt SWL for main & emergency towing arrangements; fitted with chain bridles and pennant chain - 100mt SWL; Quick release manholes – recessed/flush type; Bridle retrieval hand winch and A-frame