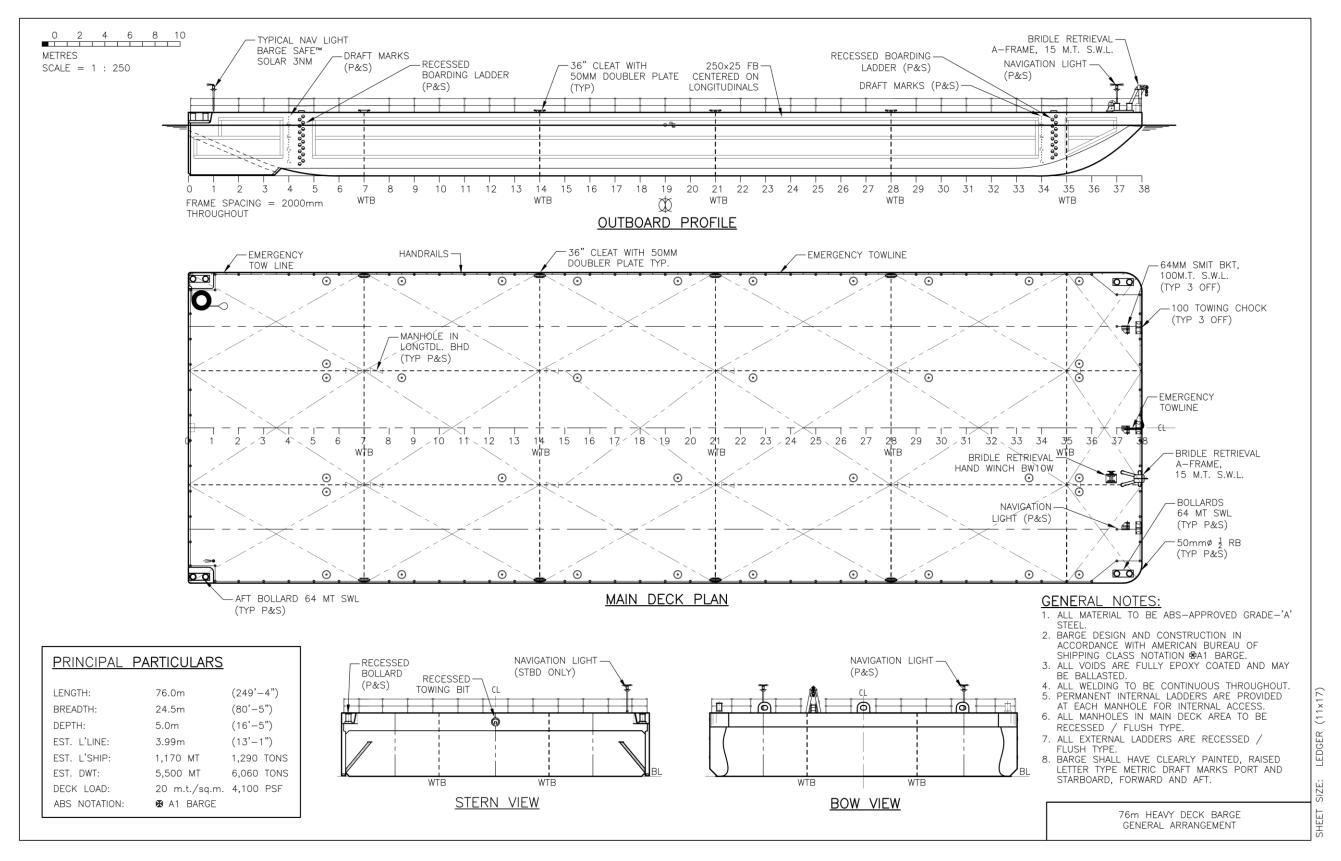

## **Specifications**

Type: Heavy Deck Cargo Barge - Ballastable

Classification: ABS + A1 BARGE

Year Built: 2015

Length: 76.0 m (249'-4")

Breadth (moulded): 24.5m (80'-5")

Depth (moulded): 5.0m (16-5")

Load Line (estimated): 3.99m (13'-1")

Deadweight (estimated): 5,500 MT (6,060 tons)

Deck Strength: 20 MT per m<sup>2</sup> (4,100 lb per ft<sup>2</sup>)

Hull Plating Thickness: Deck plating 18mm; bottom & side shell plating 12mm; All

welding continuous throughout

Interior Coating: All voids fully epoxy coated, suitable for ballasting

Fendering: 250 x 25mm flat bar fenders

Outfitting: Bollards - 64mt SWL on each corner; 36" cleats with 50mm

doubler plate; 64mm SMIT brackets – 100mt SWL for main & emergency towing arrangements; fitted with chain bridles and pennant chain - 100mt SWL; Quick release manholes – recessed/flush type; Bridle retrieval hand winch and A-frame

Hand Rail Stanchions: Quick release, twist lock type for easy removal

Above details believed to be correct but without guarantee.

-Part of the Sea Wolf Marine Group-

-Part of the Sea Wolf Marine Group-