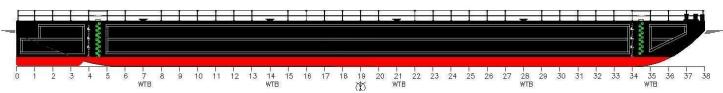

## **Specifications**

Type: Heavy Deck Cargo Barge - Ballastable

Classification: ABS + A1 BARGE

Year Built: 2015

Length: 76.0 m (249'-4")

Breadth (moulded): 24.5m (80'-5")

Depth (moulded): 5.0m (16-5")

Load Line (estimated): 3.99m (13'-1")

Deadweight (estimated): 5,500 MT (6,060 tons)

Deck Strength: 20 MT per m<sup>2</sup> (4,100 lb per ft<sup>2</sup>)

Hull Plating Thickness: Deck plating 18mm; bottom & side shell plating 12mm; All

welding continuous throughout