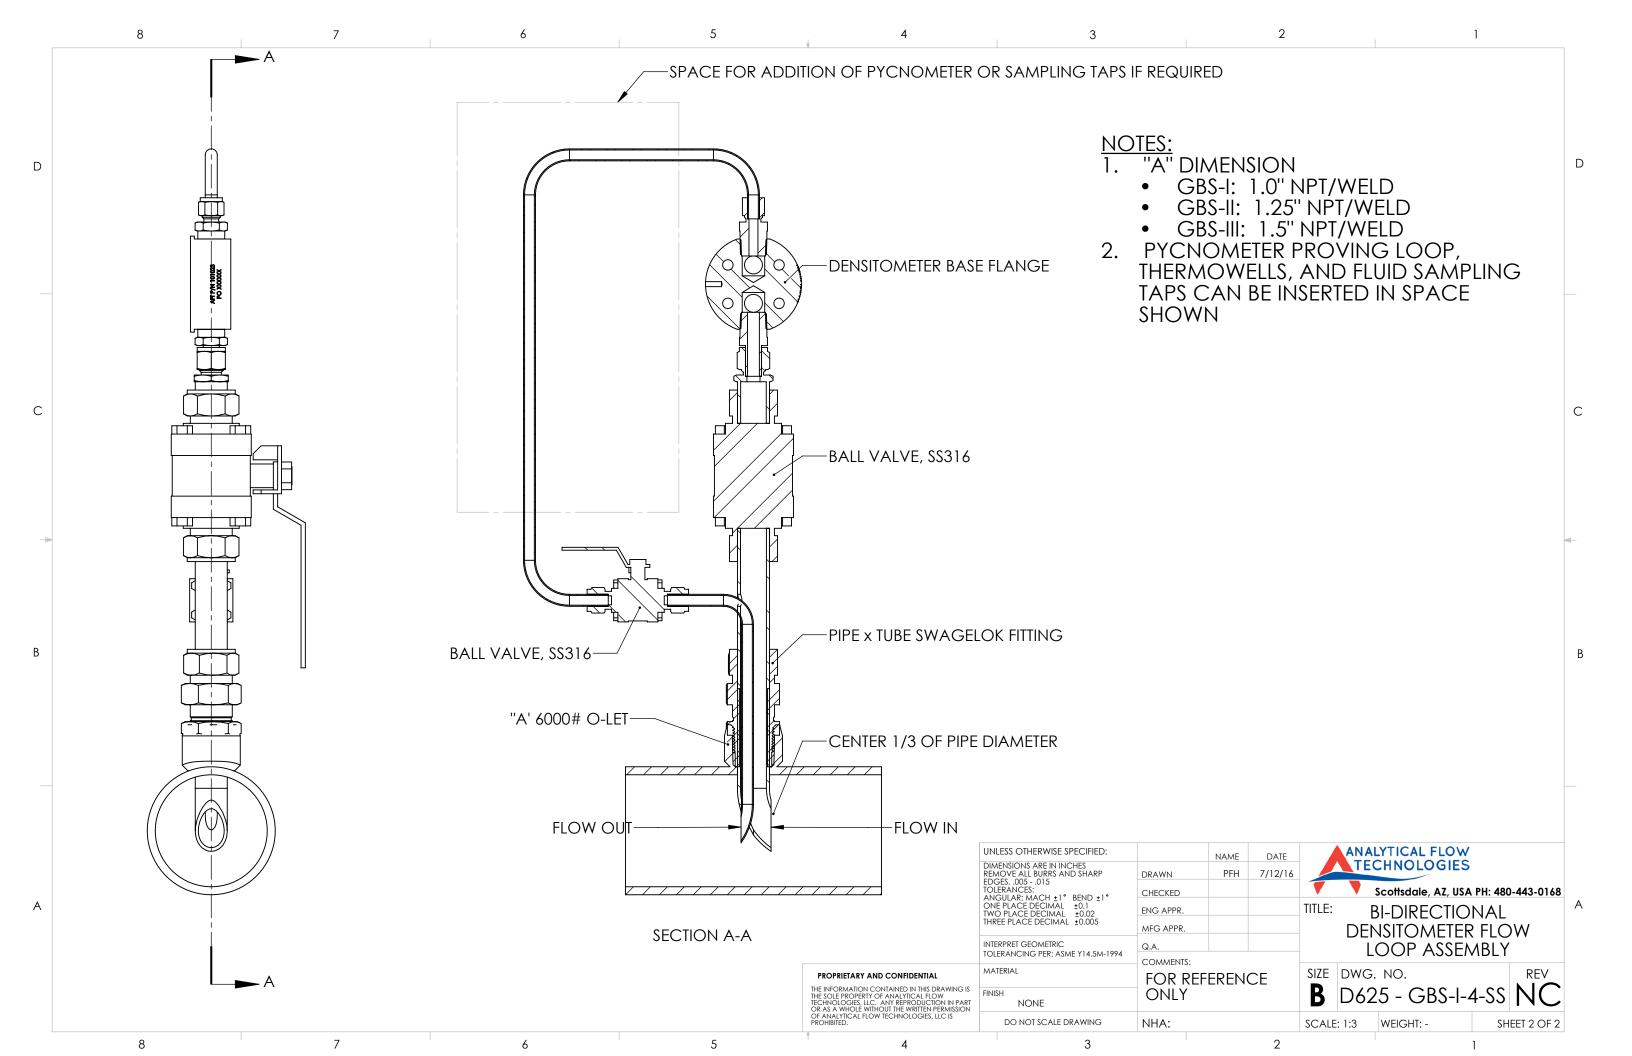

## **BI-DIRECTIONAL DENSITOMETER FLOW LOOP ASSEMBLY**

| ITEM | DESCRIPTION                                 |  |  |  |  |  |  |  |
|------|---------------------------------------------|--|--|--|--|--|--|--|
| 1    | MAIN CUSTOMER PIPELINE (4" DIAMETER SHOWN)  |  |  |  |  |  |  |  |
| 2    | THREADED PIPE OUTLET (1'NPT SIZE SHOWN)     |  |  |  |  |  |  |  |
| 3    | BI-DIRECTIONAL SCOOP ASSEMBLY (GBS-I-4-SS)  |  |  |  |  |  |  |  |
| 4    | FLOW INLET CONTROL VALVE                    |  |  |  |  |  |  |  |
| 5    | DENSITOMETER LCD DISPLAY                    |  |  |  |  |  |  |  |
| 6    | DENSITRAK D625 LIQUID DENSITOMETER          |  |  |  |  |  |  |  |
| 7    | TUBING, DENSITOMETER FLOW LOOP (3/8" SHOWN) |  |  |  |  |  |  |  |
| 8    | FLOW RETURN CONTROL VALVE                   |  |  |  |  |  |  |  |
|      |                                             |  |  |  |  |  |  |  |

## **NOTE:**

- ASSEMBLY CAN BE CUSTOMIZED TO MEET CUSTOMERS SPECIFIC REQUIREMENTS
- FLUID SAMPLING VALVE/TAP CAN BE ADDED PYCNOMETER PROVING LOOP CAN BE ADDED

|                               | SI CHILDE HODE                                                                                                           |                |        |         |        |                                     |                |             |            |  |
|-------------------------------|--------------------------------------------------------------------------------------------------------------------------|----------------|--------|---------|--------|-------------------------------------|----------------|-------------|------------|--|
|                               | UNLESS OTHERWISE SPECIFIED:                                                                                              |                | NAME   | DATE    |        | ANALYTICAL FLOW<br>TECHNOLOGIES     |                |             |            |  |
|                               | DIMENSIONS ARE IN INCHES REMOVE ALL BURRS AND SHARP                                                                      | DRAWN          | PFH    | 7/12/16 |        |                                     |                |             |            |  |
|                               | EDGES, .005015<br>  TOLFRANCES:<br>  ANGULAR: MACH ±1° BEND ±1°<br>  ONE PLACE DECIMAL ±0.1<br>  TWO PLACE DECIMAL ±0.02 | CHECKED        |        |         |        | Scottsdale, AZ, USA PH: 480-443-016 |                |             |            |  |
|                               |                                                                                                                          | ENG APPR.      |        |         | TITLE: | F                                   | BI-DIRECTIONAL |             |            |  |
|                               | THREE PLACE DECIMAL ±0.005                                                                                               | MFG APPR.      |        |         |        | DENSITOMETER FLOW                   |                |             |            |  |
|                               | INTERPRET GEOMETRIC TOLERANCING PER: ASME Y14.5M-1994                                                                    | Q.A. COMMENTS: |        |         |        | LOOP ASSEMBLY                       |                |             |            |  |
|                               | TOLERANGINO FER. ASIME 114.SIM-1774                                                                                      |                |        |         |        | _                                   | 00.7.002.      |             |            |  |
|                               | MATERIAL                                                                                                                 | FOR REF        | ERENCE |         | SIZE   | DWG.                                |                |             | REV        |  |
| AWING IS / N IN PART RMISSION | FINISH NONE                                                                                                              | ONLY           |        |         | В      | D62                                 | 5 - GBS-I-4    | <b>4-SS</b> | NC         |  |
| C IS                          | DO NOT SCALE DRAWING                                                                                                     | NHA:           |        |         | SCALE  | : 1:3                               | WEIGHT: -      | SHI         | EET 1 OF 2 |  |