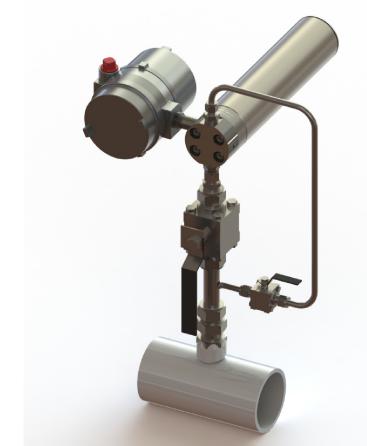

## **BI-DIRECTIONAL DENSITOMETER FLOW LOOP ASSEMBLY**

| ITEM | DESCRIPTION                                 |  |  |  |  |  |  |  |
|------|---------------------------------------------|--|--|--|--|--|--|--|
| 1    | MAIN CUSTOMER PIPELINE (4" DIAMETER SHOWN)  |  |  |  |  |  |  |  |
| 2    | THREADED PIPE OUTLET (1'NPT SIZE SHOWN)     |  |  |  |  |  |  |  |
| 3    | BI-DIRECTIONAL SCOOP ASSEMBLY (GBS-I-4-SS)  |  |  |  |  |  |  |  |
| 4    | FLOW INLET CONTROL VALVE                    |  |  |  |  |  |  |  |
| 5    | DENSITOMETER LCD DISPLAY                    |  |  |  |  |  |  |  |
| 6    | DENSITRAK D625 LIQUID DENSITOMETER          |  |  |  |  |  |  |  |
| 7    | TUBING, DENSITOMETER FLOW LOOP (3/8" SHOWN) |  |  |  |  |  |  |  |
| 8    | FLOW RETURN CONTROL VALVE                   |  |  |  |  |  |  |  |
|      |                                             |  |  |  |  |  |  |  |

## **NOTE:**

- ASSEMBLY CAN BE CUSTOMIZED TO MEET CUSTOMERS SPECIFIC REQUIREMENTS
- FLUID SAMPLING VALVE/TAP CAN BE ADDED PYCNOMETER PROVING LOOP CAN BE ADDED

|                               | SI CHILDE HODE                                                                                                           |                |        |         |        |                                     |                |             |            |  |
|-------------------------------|--------------------------------------------------------------------------------------------------------------------------|----------------|--------|---------|--------|-------------------------------------|----------------|-------------|------------|--|
|                               | UNLESS OTHERWISE SPECIFIED:                                                                                              |                | NAME   | DATE    |        | ANALYTICAL FLOW<br>TECHNOLOGIES     |                |             |            |  |
|                               | DIMENSIONS ARE IN INCHES REMOVE ALL BURRS AND SHARP                                                                      | DRAWN          | PFH    | 7/12/16 |        |                                     |                |             |            |  |
|                               | EDGES, .005015<br>  TOLFRANCES:<br>  ANGULAR: MACH ±1° BEND ±1°<br>  ONE PLACE DECIMAL ±0.1<br>  TWO PLACE DECIMAL ±0.02 | CHECKED        |        |         |        | Scottsdale, AZ, USA PH: 480-443-016 |                |             |            |  |
|                               |                                                                                                                          | ENG APPR.      |        |         | TITLE: | F                                   | BI-DIRECTIONAL |             |            |  |
|                               | THREE PLACE DECIMAL ±0.005                                                                                               | MFG APPR.      |        |         |        | DENSITOMETER FLOW                   |                |             |            |  |
|                               | INTERPRET GEOMETRIC TOLERANCING PER: ASME Y14.5M-1994                                                                    | Q.A. COMMENTS: |        |         |        | LOOP ASSEMBLY                       |                |             |            |  |
|                               | TOLERANGINO FER. ASIME 114.SIM-1774                                                                                      |                |        |         |        | _                                   | 00.7.002.      |             |            |  |
|                               | MATERIAL                                                                                                                 | FOR REF        | ERENCE |         | SIZE   | DWG.                                |                |             | REV        |  |
| AWING IS / N IN PART RMISSION | FINISH NONE                                                                                                              | ONLY           |        |         | В      | D62                                 | 5 - GBS-I-4    | <b>4-SS</b> | NC         |  |
| C IS                          | DO NOT SCALE DRAWING                                                                                                     | NHA:           |        |         | SCALE  | : 1:3                               | WEIGHT: -      | SHI         | EET 1 OF 2 |  |