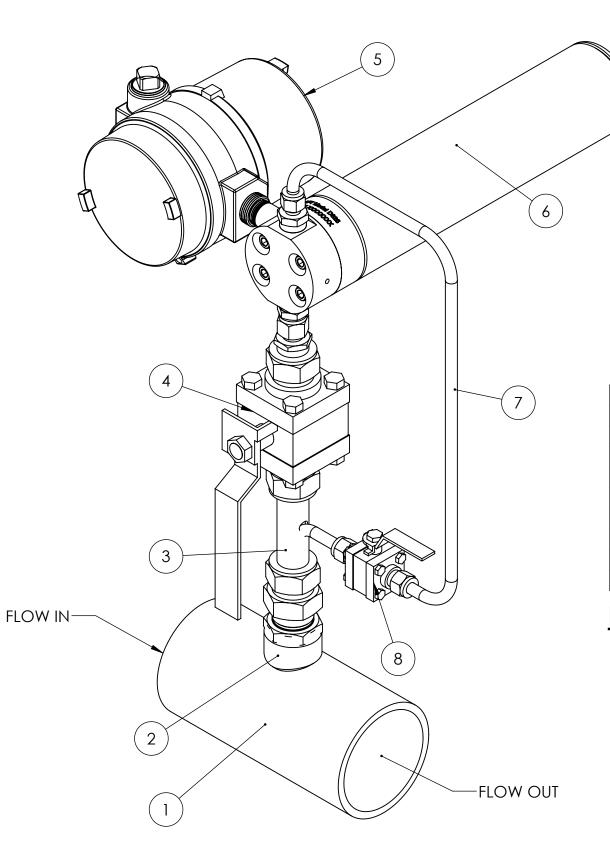

## **BI-DIRECTIONAL DENSITOMETER FLOW LOOP ASSEMBLY**

| ITEM | DESCRIPTION                                 |  |  |  |  |  |  |  |
|------|---------------------------------------------|--|--|--|--|--|--|--|
| 1    | MAIN CUSTOMER PIPELINE (4" DIAMETER SHOWN)  |  |  |  |  |  |  |  |
| 2    | THREADED PIPE OUTLET (1'NPT SIZE SHOWN)     |  |  |  |  |  |  |  |
| 3    | BI-DIRECTIONAL SCOOP ASSEMBLY (GBS-I-4-SS)  |  |  |  |  |  |  |  |
| 4    | FLOW INLET CONTROL VALVE                    |  |  |  |  |  |  |  |
| 5    | DENSITOMETER LCD DISPLAY                    |  |  |  |  |  |  |  |
| 6    | DENSITRAK D625 LIQUID DENSITOMETER          |  |  |  |  |  |  |  |
| 7    | TUBING, DENSITOMETER FLOW LOOP (3/8" SHOWN) |  |  |  |  |  |  |  |
| 8    | FLOW RETURN CONTROL VALVE                   |  |  |  |  |  |  |  |
|      |                                             |  |  |  |  |  |  |  |

## **NOTE:**

- ASSEMBLY CAN BE CUSTOMIZED TO MEET CUSTOMERS SPECIFIC REQUIREMENTS
- FLUID SAMPLING VALVE/TAP CAN BE ADDED PYCNOMETER PROVING LOOP CAN BE ADDED

|                               | SI CHILDE HODE                                                                                                           |                |        |         |        |                                     |                |             |            |  |
|-------------------------------|--------------------------------------------------------------------------------------------------------------------------|----------------|--------|---------|--------|-------------------------------------|----------------|-------------|------------|--|
|                               | UNLESS OTHERWISE SPECIFIED:                                                                                              |                | NAME   | DATE    |        | ANALYTICAL FLOW<br>TECHNOLOGIES     |                |             |            |  |
|                               | DIMENSIONS ARE IN INCHES REMOVE ALL BURRS AND SHARP                                                                      | DRAWN          | PFH    | 7/12/16 |        |                                     |                |             |            |  |
|                               | EDGES, .005015<br>  TOLFRANCES:<br>  ANGULAR: MACH ±1° BEND ±1°<br>  ONE PLACE DECIMAL ±0.1<br>  TWO PLACE DECIMAL ±0.02 | CHECKED        |        |         |        | Scottsdale, AZ, USA PH: 480-443-016 |                |             |            |  |
|                               |                                                                                                                          | ENG APPR.      |        |         | TITLE: | F                                   | BI-DIRECTIONAL |             |            |  |
|                               | THREE PLACE DECIMAL ±0.005                                                                                               | MFG APPR.      |        |         |        | DENSITOMETER FLOW                   |                |             |            |  |
|                               | INTERPRET GEOMETRIC TOLERANCING PER: ASME Y14.5M-1994                                                                    | Q.A. COMMENTS: |        |         |        | LOOP ASSEMBLY                       |                |             |            |  |
|                               | TOLERANGINO FER. ASIME 114.SIM-1774                                                                                      |                |        |         |        | _                                   | 00.7.002.      |             |            |  |
|                               | MATERIAL                                                                                                                 | FOR REF        | ERENCE |         | SIZE   | DWG.                                |                |             | REV        |  |
| AWING IS / N IN PART RMISSION | FINISH NONE                                                                                                              | ONLY           |        |         | В      | D62                                 | 5 - GBS-I-4    | <b>4-SS</b> | NC         |  |
| C IS                          | DO NOT SCALE DRAWING                                                                                                     | NHA:           |        |         | SCALE  | : 1:3                               | WEIGHT: -      | SHI         | EET 1 OF 2 |  |