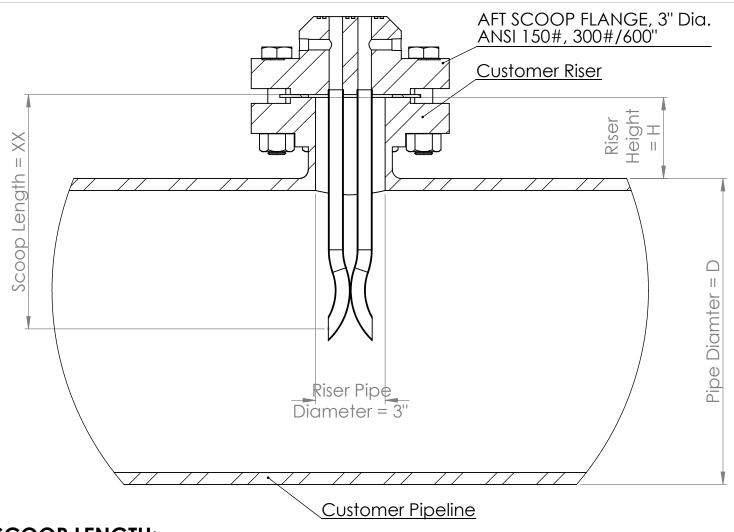

## **DETERMINING SCOOP LENGTH:**

- DETERMINE THE PIPELINE DIAMETER, D DETERMINE THE RISER HEIGHT, H
- SCOOP LENGTH, XX =

   XX = (D/2) + H

| LINE DIAMETER, D                                                                                                                                                                                                               |                                                                                                                 |           |      |      |                                                            |                                      |    |            |
|--------------------------------------------------------------------------------------------------------------------------------------------------------------------------------------------------------------------------------|-----------------------------------------------------------------------------------------------------------------|-----------|------|------|------------------------------------------------------------|--------------------------------------|----|------------|
| R HEIGHT, H                                                                                                                                                                                                                    | UNLESS OTHERWISE SPECIFIED:                                                                                     |           | NAME | DATE |                                                            | TICAL FLOW                           |    |            |
| = `                                                                                                                                                                                                                            | DIMENSIONS ARE IN INCHES TOLERANCES: FRACTIONAL± ANGULAR: MACH± BEND± TWO PLACE DECIMAL ± THREE PLACE DECIMAL ± | DRAWN     | PFH  |      | TECH                                                       | INOLOGIES                            |    |            |
|                                                                                                                                                                                                                                |                                                                                                                 | CHECKED   |      |      | Scottsdale, AZ, USA PH: 480-443-0168                       |                                      |    |            |
|                                                                                                                                                                                                                                |                                                                                                                 | ENG APPR. |      |      | TITLE:  ANSI SCOOP FLANGE ASSEMBLY: SCOOP LENGTH WORKSHEET |                                      |    |            |
|                                                                                                                                                                                                                                |                                                                                                                 | MFG APPR. |      |      |                                                            |                                      |    |            |
|                                                                                                                                                                                                                                | INTERPRET GEOMETRIC<br>TOLERANCING PER:                                                                         | Q.A.      |      |      |                                                            |                                      |    |            |
|                                                                                                                                                                                                                                |                                                                                                                 | COMMENTS: |      |      |                                                            |                                      |    |            |
| PROPRIETARY AND CONFIDENTIAL                                                                                                                                                                                                   | MATERIAL                                                                                                        |           |      |      | SIZE DWG                                                   | wg. no.<br>SCOOP LENGTH<br>WORKSHEET |    | REV        |
| THE INFORMATION CONTAINED IN THIS DRAWING IS THE SOLE PROPERTY OF ANALYTICAL FLOW TECHNOLOGIES, LLC. ANY REPRODUCTION IN PART OR AS A WHOLE WITHOUT THE WRITTEN PERMISSION OF ANALYTICAL FLOW TECHNOLOGIES, LLC IS PROHIBITED. | FINISH                                                                                                          |           |      |      | <b>A</b> 3                                                 |                                      |    |            |
|                                                                                                                                                                                                                                | DO NOT SCALE DRAWING                                                                                            |           |      |      | SCALE: 1:4                                                 | WEIGHT:                              | SH | EET 1 OF 1 |