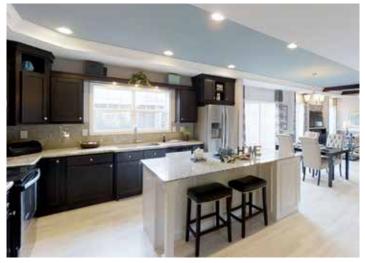

## Interior

- Colonial trim package with 6-panel doors
- Flat smooth ceiling
- Mitered base molding
- Shaw® Carpet
- Congoleum® vinyl flooring
- WilsonArt® crescent edge countertops
- Beveled bath mirrors
- Vapor barrier primer paint

## Cabinetry

- Solid oak framed cabinets
- Oak door and drawer fronts with veneer center panels
- Drawer over door design
- Dovetail drawers
- Concealed hinges
- Full extension drawer glides
- Adjustable wall cabinet shelving
- Solid oak crown molding