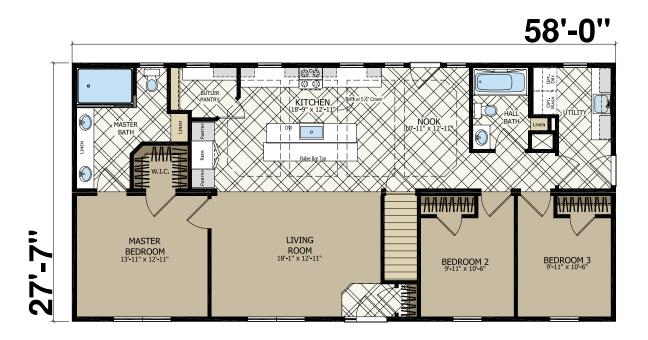

he ideal of building what no one else would. That tradition continues today with flexibility not only in floor plans but in amenities, trends and any architectural style to achieve your dream home.

## **Flexibility**

From small additions to luxury homes or light commercial to hospitality, New Era has been chosen for projects from Maine to Mississippi to Wisconsin. Single-story to four-story, our flexibility has allowed us to accomplish projects from the shores of the Outer Banks to the inner city of Milwaukee.

## **Award Winning**

Winners of the HGTV Best New Home Design of the Year, NAHB BSC Jerry Rouleau Award of Excellence and multiple MHI awards over the years, New Era has been at the forefront of consumer driven design trends.











 $oldsymbol{\mathfrak{t}}$ 







































RESORT BATH





VERSAILLES BATH

**GLAMOUR BATH** 

























OOR SECOND FLOOR







SECOND FLOOR



# **Standard Features**

## Construction

- 16" O.C. dimensional lumber floor framing
- Double perimeter rail framing
- OSB roof, wall, floor decking
- Pre-engineered 45 lb. GSL rated roof systems
- Wind/vapor barrier building wrap applied with tape flashing system
- 200 AMP electrical system

## Exterior

- Therma-Tru® exterior doors
- Single-hung Kinro® windows
- Georgia-Pacific® lifetime warranted vinyl siding
- 30-Year shingles

## Interior

- Colonial trim package with 6-panel doors
- Flat smooth ceiling
- Mitered base molding
- Shaw® Carpet
- Congoleum® vinyl flooring
- WilsonArt® crescent edge countertops
- Beveled bath mirrors
- Vapor barrier