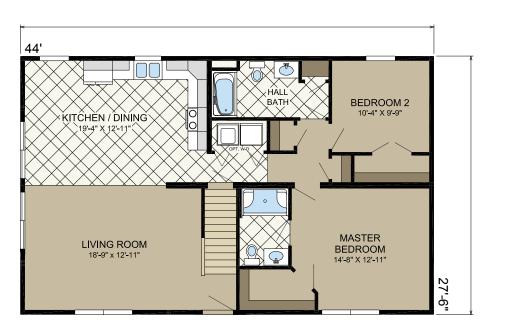

ilding what no one else would. That tradition continues today with flexibility not only in floor plans but in amenities, trends and any architectural style to achieve your dream home.

## **Flexibility**

From small additions to luxury homes or light commercial to hospitality, New Era has been chosen for projects from Maine to Mississippi to Wisconsin. Single-story to four-story, our flexibility has allowed us to accomplish projects from the shores of the Outer Banks to the inner city of Milwaukee.

## **Award Winning**

Winners of the HGTV Best New Home Design of the Year, NAHB BSC Jerry Rouleau Award of Excellence and multiple MHI awards over the years, New Era has been at the forefront of consumer driven design trends.











 $oldsymbol{\mathfrak{t}}$ 







































RESORT BATH





VERSAILLES BATH

**GLAMOUR BATH** 

























OOR SECOND FLOOR







SECOND FLOOR



# **Standard Features**

## Construction

- 16" O.C. dimensional lumber floor framing
- Double perimeter rail framing
- OSB roof, wall, floor decking
- Pre-engineered 45 lb. GSL rated roof systems
- Wind/vapor barrier building wrap applied with tape flashing system
- 200 AMP electrical system

## Exterior

- Therma-Tru® exterior doors
- Single-hung Kinro® windows
- Georgia-Pacific® lifetime warranted vinyl siding
- 30-Year shingles

## Interior

- Colonial trim package with 6-panel doors
- Flat smooth ceiling
- Mitered base molding
- Shaw® Carpet
- Congoleum® vinyl flooring
- WilsonArt® crescent edge countertops
- Beveled bath mirrors
- Vapor barrier primer paint