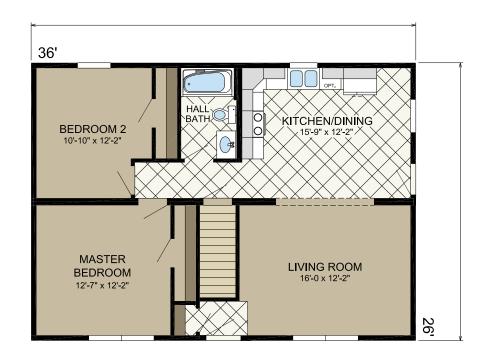

## MODEL | PAGE

| Acadia    | 14 |
|-----------|----|
| Buchanan  | 21 |
| Tillamook | 4  |
| Tioga     | 22 |
| LE100     | 17 |
| LE103a    | 8  |
| LE111     | 3  |
| LE113     | 6  |
| LE119     | 13 |
| LE127     | 7  |
| LE128     | 5  |
| LE131     | 9  |
| LE139     | 11 |
| LE140     | 16 |
| LE141     | 10 |
| LE144     | 12 |
| LE157     | 18 |
| LE158     | 15 |
| LE210     | 23 |
| LE211-2   | 20 |
| LE212     | 25 |
| LE214     | 24 |
| I E710    | 10 |