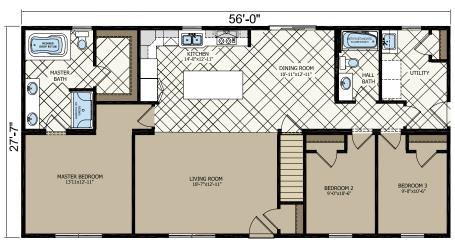

## MODEL | PAGE

| Acadia    | 14 |
|-----------|----|
| Buchanan  | 21 |
| Tillamook | 4  |
| Tioga     | 22 |
| LE100     | 17 |
| LE103a    | 8  |
| LE111     | 3  |
| LE113     | 6  |
| LE119     | 13 |
| LE127     | 7  |
| LE128     | 5  |
| LE131     | 9  |
| LE139     | 11 |
| LE140     | 16 |
| LE141     | 10 |
| LE144     | 12 |
| LE157     | 18 |
| LE158     | 15 |
| LE210     | 23 |
| LE211-2   | 20 |
| LE212     | 25 |
| LE214     | 24 |
| I E710    | 10 |