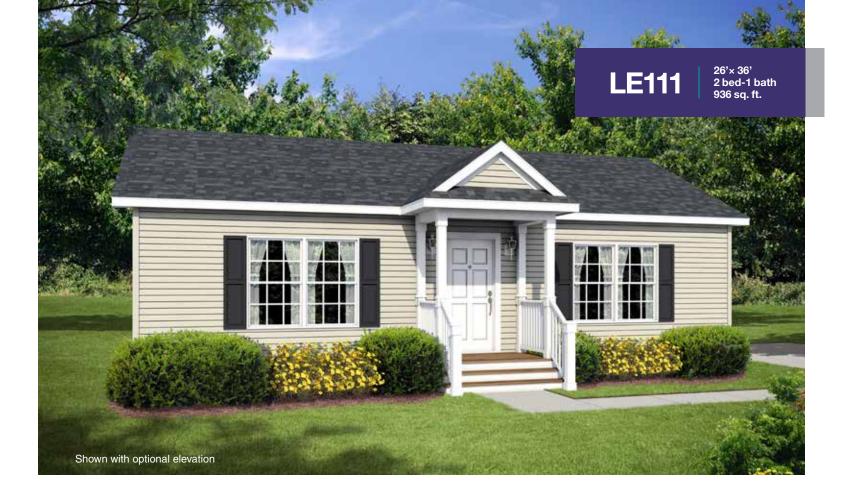

## MODEL | PAGE

| Acadia    | 14 |
|-----------|----|
| Buchanan  | 21 |
| Tillamook | 4  |
| Tioga     | 22 |
| LE100     | 17 |
| LE103a    | 8  |
| LE111     | 3  |
| LE113     | 6  |
| LE119     | 13 |
| LE127     | 7  |
| LE128     | 5  |
| LE131     | 9  |
| LE139     | 11 |
| LE140     | 16 |
| LE141     | 10 |
| LE144     | 12 |
| LE157     | 18 |
| LE158     | 15 |
| LE210     | 23 |
| LE211-2   | 20 |
| LE212     | 25 |
| LE214     | 24 |
| I E710    | 10 |