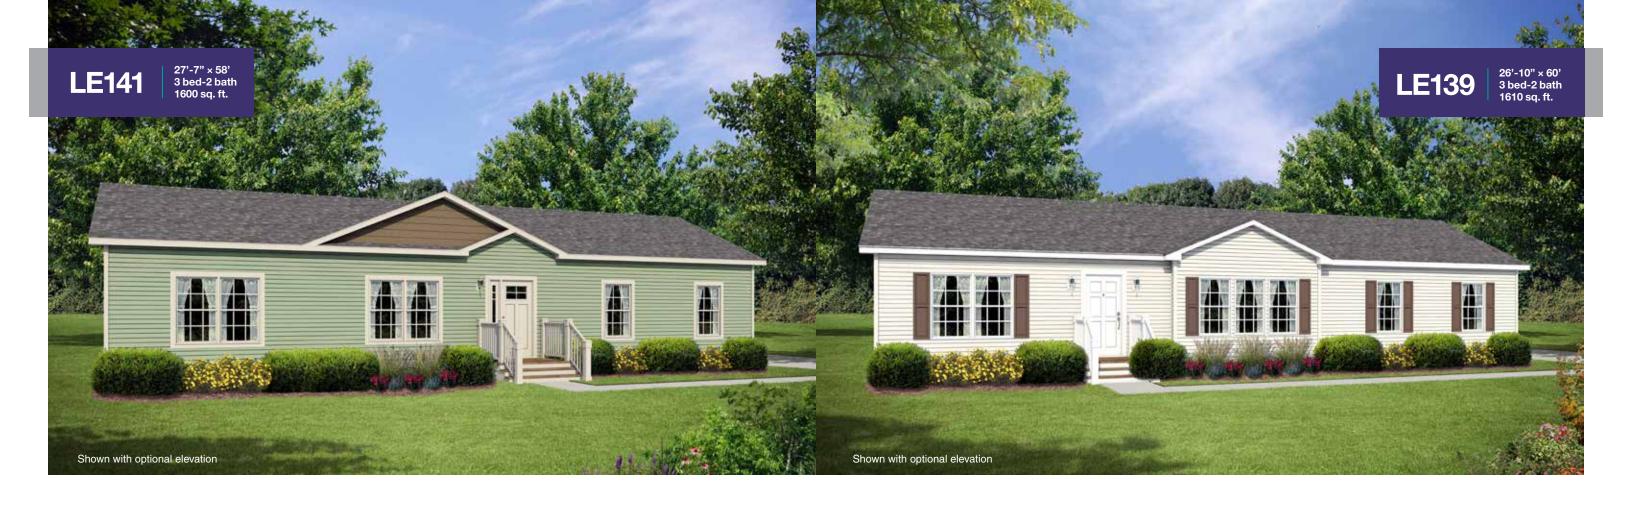

## MODEL | PAGE

| Acadia    | 14 |
|-----------|----|
| Buchanan  | 21 |
| Tillamook | 4  |
| Tioga     | 22 |
| LE100     | 17 |
| LE103a    | 8  |
| LE111     | 3  |
| LE113     | 6  |
| LE119     | 13 |
| LE127     | 7  |
| LE128     | 5  |
| LE131     | 9  |
| LE139     | 11 |
| LE140     | 16 |
| LE141     | 10 |
| LE144     | 12 |
| LE157     | 18 |
| LE158     | 15 |
| LE210     | 23 |
| LE211-2   | 20 |
| LE212     | 25 |
| LE214     | 24 |
| I E710    | 10 |