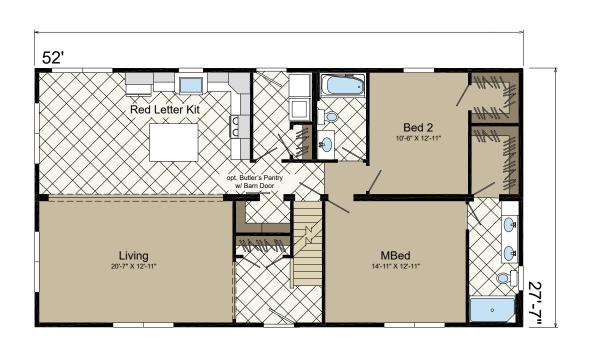

## MODEL | PAGE

| Acadia    | 14 |
|-----------|----|
| Buchanan  | 21 |
| Tillamook | 4  |
| Tioga     | 22 |
| LE100     | 17 |
| LE103a    | 8  |
| LE111     | 3  |
| LE113     | 6  |
| LE119     | 13 |
| LE127     | 7  |
| LE128     | 5  |
| LE131     | 9  |
| LE139     | 11 |
| LE140     | 16 |
| LE141     | 10 |
| LE144     | 12 |
| LE157     | 18 |
| LE158     | 15 |
| LE210     | 23 |
| LE211-2   | 20 |
| LE212     | 25 |
| LE214     | 24 |
| I E710    | 10 |