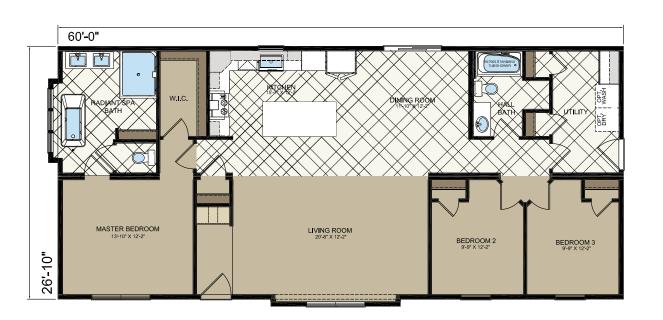

ideal of building what no one else would. That tradition continues today with flexibility not only in floor plans but in amenities, trends and any architectural style to achieve your dream home.

## **Flexibility**

From small additions to luxury homes or light commercial to hospitality, New Era has been chosen for projects from Maine to Mississippi to Wisconsin. Single-story to four-story, our flexibility has allowed us to accomplish projects from the shores of the Outer Banks to the inner city of Milwaukee.

## **Award Winning**

Winners of the HGTV Best New Home Design of the Year, NAHB BSC Jerry Rouleau Award of Excellence and multiple MHI awards over the years, New Era has been at the forefront of consumer driven design trends.











 $oldsymbol{\mathfrak{t}}$ 







































RESORT BATH





VERSAILLES BATH

**GLAMOUR BATH** 

























OOR SECOND FLOOR







SECOND FLOOR



# **Standard Features**

## Construction

- 16" O.C. dimensional lumber floor framing
- Double perimeter rail framing
- OSB roof, wall, floor decking
- Pre-engineered 45 lb. GSL rated roof systems
- Wind/vapor barrier building wrap applied with tape flashing system
- 200 AMP electrical system

## Exterior

- Therma-Tru® exterior doors
- Single-hung Kinro® windows
- Georgia-Pacific® lifetime warranted vinyl siding
- 30-Year shingles

## Interior

- Colonial trim package with 6-panel doors
- Flat smooth ceiling
- Mitered base molding
- Shaw® Carpet
- Congoleum® vinyl flooring
- WilsonArt® crescent edge countertops
- Beveled bath mirrors
- Vapor barrier pr