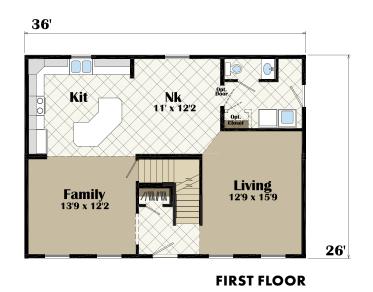

ibility not only in floor plans but in amenities, trends and any architectural style to achieve your dream home.

## **Flexibility**

From small additions to luxury homes or light commercial to hospitality, New Era has been chosen for projects from Maine to Mississippi to Wisconsin. Single-story to four-story, our flexibility has allowed us to accomplish projects from the shores of the Outer Banks to the inner city of Milwaukee.

## **Award Winning**

Winners of the HGTV Best New Home Design of the Year, NAHB BSC Jerry Rouleau Award of Excellence and multiple MHI awards over the years, New Era has been at the forefront of consumer driven design trends.











 $oldsymbol{\mathfrak{t}}$ 







































RESORT BATH





VERSAILLES BATH

**GLAMOUR BATH** 

























OOR SECOND FLOOR







SECOND FLOOR



# **Standard Features**

## Construction

- 16" O.C. dimensional lumber floor framing
- Double perimeter rail framing
- OSB roof, wall, floor decking
- Pre-engineered 45 lb. GSL rated roof systems
- Wind/vapor barrier building wrap applied with tape flashing system
- 200 AMP electrical system

## Exterior

- Therma-Tru® exterior doors
- Single-hung Kinro® windows
- Georgia-Pacific® lifetime warranted vinyl siding
- 30-Year shingles

## Interior

- Colonial trim package with 6-panel doors
- Flat smooth ceiling
- Mitered base molding
- Shaw® Carpet
- Congoleum® vinyl flooring
- WilsonArt® crescent edge countertops
- Beveled bath mirrors
- Vapor barrier primer paint

## Cabinetry

- Solid oak framed cabinets
- Oak door and drawer fronts