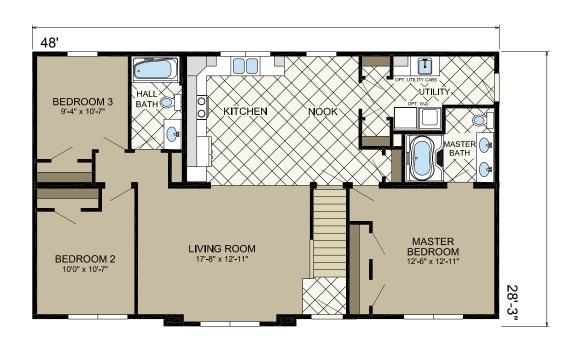

## MODEL | PAGE

| Acadia    | 14 |
|-----------|----|
| Buchanan  | 21 |
| Tillamook | 4  |
| Tioga     | 22 |
| LE100     | 17 |
| LE103a    | 8  |
| LE111     | 3  |
| LE113     | 6  |
| LE119     | 13 |
| LE127     | 7  |
| LE128     | 5  |
| LE131     | 9  |
| LE139     | 11 |
| LE140     | 16 |
| LE141     | 10 |
| LE144     | 12 |
| LE157     | 18 |
| LE158     | 15 |
| LE210     | 23 |
| LE211-2   | 20 |
| LE212     | 25 |
| LE214     | 24 |
| I E710    | 10 |