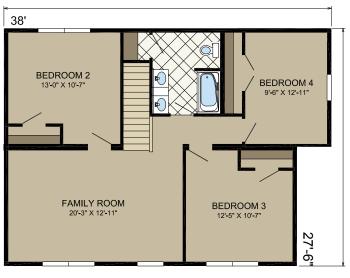

## MODEL | PAGE

| Acadia    | 14 |
|-----------|----|
| Buchanan  | 21 |
| Tillamook | 4  |
| Tioga     | 22 |
| LE100     | 17 |
| LE103a    | 8  |
| LE111     | 3  |
| LE113     | 6  |
| LE119     | 13 |
| LE127     | 7  |
| LE128     | 5  |
| LE131     | 9  |
| LE139     | 11 |
| LE140     | 16 |
| LE141     | 10 |
| LE144     | 12 |
| LE157     | 18 |
| LE158     | 15 |
| LE210     | 23 |
| LE211-2   | 20 |
| LE212     | 25 |
| LE214     | 24 |
| I E710    | 10 |