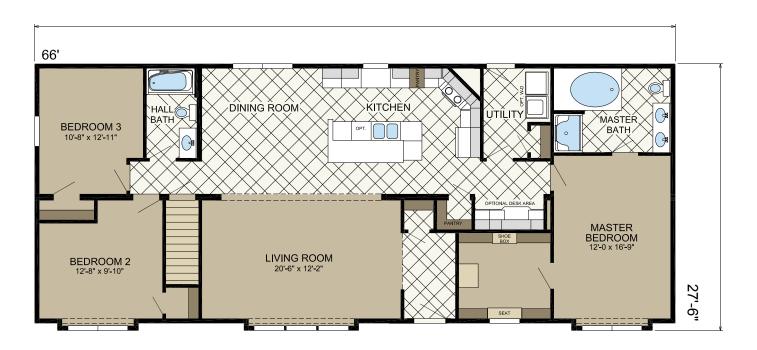

of building what no one else would. That tradition continues today with flexibility not only in floor plans but in amenities, trends and any architectural style to achieve your dream home.

## **Flexibility**

From small additions to luxury homes or light commercial to hospitality, New Era has been chosen for projects from Maine to Mississippi to Wisconsin. Single-story to four-story, our flexibility has allowed us to accomplish projects from the shores of the Outer Banks to the inner city of Milwaukee.

## **Award Winning**

Winners of the HGTV Best New Home Design of the Year, NAHB BSC Jerry Rouleau Award of Excellence and multiple MHI awards over the years, New Era has been at the forefront of consumer driven design trends.











 $oldsymbol{\mathfrak{t}}$ 







































RESORT BATH





VERSAILLES BATH

**GLAMOUR BATH** 

























OOR SECOND FLOOR







SECOND FLOOR



# **Standard Features**

## Construction

- 16" O.C. dimensional lumber floor framing
- Double perimeter rail framing
- OSB roof, wall, floor decking
- Pre-engineered 45 lb. GSL rated roof systems
- Wind/vapor barrier building wrap applied with tape flashing system
- 200 AMP electrical system

## Exterior

- Therma-Tru® exterior doors
- Single-hung Kinro® windows
- Georgia-Pacific® lifetime warranted vinyl siding
- 30-Year shingles

## Interior

- Colonial trim package with 6-panel doors
- Flat smooth ceiling
- Mitered base molding
- Shaw® Carpet
- Congoleum® vinyl flooring
- WilsonArt® crescent edge countertops
- Beveled bath mirrors
- Vapor barrier primer p