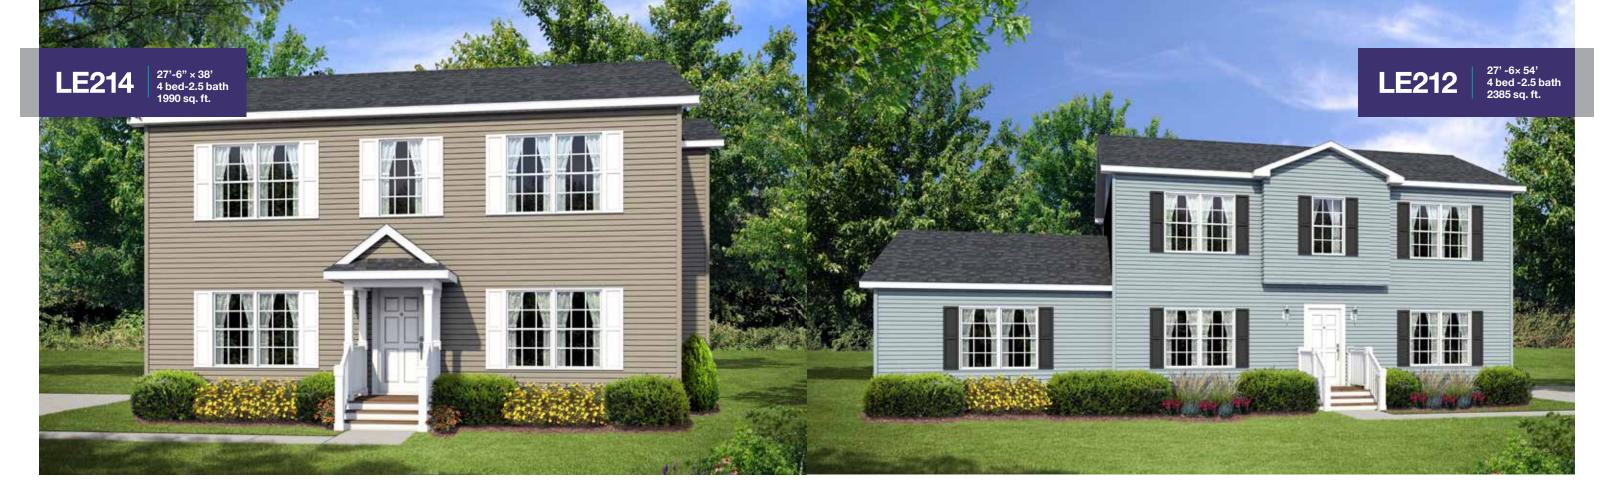

## MODEL | PAGE

| Acadia    | 14 |
|-----------|----|
| Buchanan  | 21 |
| Tillamook | 4  |
| Tioga     | 22 |
| LE100     | 17 |
| LE103a    | 8  |
| LE111     | 3  |
| LE113     | 6  |
| LE119     | 13 |
| LE127     | 7  |
| LE128     | 5  |
| LE131     | 9  |
| LE139     | 11 |
| LE140     | 16 |
| LE141     | 10 |
| LE144     | 12 |
| LE157     | 18 |
| LE158     | 15 |
| LE210     | 23 |
| LE211-2   | 20 |
| LE212     | 25 |
| LE214     | 24 |
| I E710    | 10 |