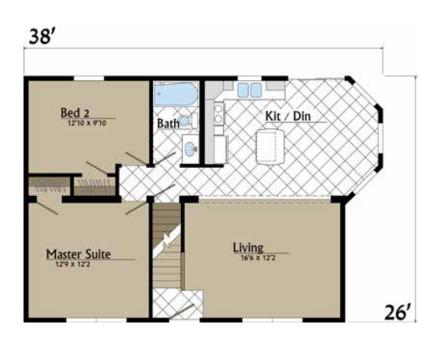

building what no one else would. That tradition continues today with flexibility not only in floor plans but in amenities, trends and any architectural style to achieve your dream home.

## **Flexibility**

From small additions to luxury homes or light commercial to hospitality, New Era has been chosen for projects from Maine to Mississippi to Wisconsin. Single-story to four-story, our flexibility has allowed us to accomplish projects from the shores of the Outer Banks to the inner city of Milwaukee.

## **Award Winning**

Winners of the HGTV Best New Home Design of the Year, NAHB BSC Jerry Rouleau Award of Excellence and multiple MHI awards over the years, New Era has been at the forefront of consumer driven design trends.











 $oldsymbol{\mathfrak{t}}$ 







































RESORT BATH





VERSAILLES BATH

**GLAMOUR BATH** 

























OOR SECOND FLOOR







SECOND FLOOR



# **Standard Features**

## Construction

- 16" O.C. dimensional lumber floor framing
- Double perimeter rail framing
- OSB roof, wall, floor decking
- Pre-engineered 45 lb. GSL rated roof systems
- Wind/vapor barrier building wrap applied with tape flashing system
- 200 AMP electrical system

## Exterior

- Therma-Tru® exterior doors
- Single-hung Kinro® windows
- Georgia-Pacific® lifetime warranted vinyl siding
- 30-Year shingles

## Interior

- Colonial trim package with 6-panel doors
- Flat smooth ceiling
- Mitered base molding
- Shaw® Carpet
- Congoleum® vinyl flooring
- WilsonArt® crescent edge countertops
- Beveled bath mirrors
- Vapor barrier primer paint