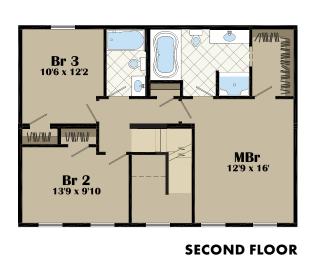

ility not only in floor plans but in amenities, trends and any architectural style to achieve your dream home.

## **Flexibility**

From small additions to luxury homes or light commercial to hospitality, New Era has been chosen for projects from Maine to Mississippi to Wisconsin. Single-story to four-story, our flexibility has allowed us to accomplish projects from the shores of the Outer Banks to the inner city of Milwaukee.

## **Award Winning**

Winners of the HGTV Best New Home Design of the Year, NAHB BSC Jerry Rouleau Award of Excellence and multiple MHI awards over the years, New Era has been at the forefront of consumer driven design trends.











 $oldsymbol{\mathfrak{t}}$ 







































RESORT BATH





VERSAILLES BATH

**GLAMOUR BATH** 

























OOR SECOND FLOOR







SECOND FLOOR



# **Standard Features**

## Construction

- 16" O.C. dimensional lumber floor framing
- Double perimeter rail framing
- OSB roof, wall, floor decking
- Pre-engineered 45 lb. GSL rated roof systems
- Wind/vapor barrier building wrap applied with tape flashing system
- 200 AMP electrical system

## Exterior

- Therma-Tru® exterior doors
- Single-hung Kinro® windows
- Georgia-Pacific® lifetime warranted vinyl siding
- 30-Year shingles

## Interior

- Colonial trim package with 6-panel doors
- Flat smooth ceiling
- Mitered base molding
- Shaw® Carpet
- Congoleum® vinyl flooring
- WilsonArt® crescent edge countertops
- Beveled bath mirrors
- Vapor barrier primer paint

## Cabinetry

- Solid oak framed cabinets
- Oak door and drawer fronts wi