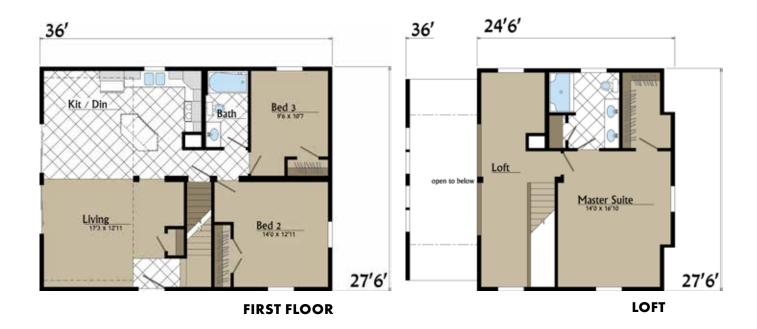

t only in floor plans but in amenities, trends and any architectural style to achieve your dream home.

## **Flexibility**

From small additions to luxury homes or light commercial to hospitality, New Era has been chosen for projects from Maine to Mississippi to Wisconsin. Single-story to four-story, our flexibility has allowed us to accomplish projects from the shores of the Outer Banks to the inner city of Milwaukee.

## **Award Winning**

Winners of the HGTV Best New Home Design of the Year, NAHB BSC Jerry Rouleau Award of Excellence and multiple MHI awards over the years, New Era has been at the forefront of consumer driven design trends.











 $oldsymbol{\mathfrak{t}}$ 







































RESORT BATH





VERSAILLES BATH

**GLAMOUR BATH** 

























OOR SECOND FLOOR







SECOND FLOOR



# **Standard Features**

## Construction

- 16" O.C. dimensional lumber floor framing
- Double perimeter rail framing
- OSB roof, wall, floor decking
- Pre-engineered 45 lb. GSL rated roof systems
- Wind/vapor barrier building wrap applied with tape flashing system
- 200 AMP electrical system

## Exterior

- Therma-Tru® exterior doors
- Single-hung Kinro® windows
- Georgia-Pacific® lifetime warranted vinyl siding
- 30-Year shingles

## Interior

- Colonial trim package with 6-panel doors
- Flat smooth ceiling
- Mitered base molding
- Shaw® Carpet
- Congoleum® vinyl flooring
- WilsonArt® crescent edge countertops
- Beveled bath mirrors
- Vapor barrier primer paint

## Cabinetry

- Solid oak framed cabinets
- Oak door and drawer fronts with venee