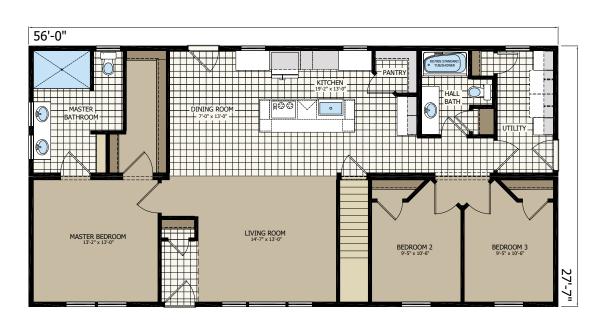

## MODEL | PAGE

| Acadia    | 14 |
|-----------|----|
| Buchanan  | 21 |
| Tillamook | 4  |
| Tioga     | 22 |
| LE100     | 17 |
| LE103a    | 8  |
| LE111     | 3  |
| LE113     | 6  |
| LE119     | 13 |
| LE127     | 7  |
| LE128     | 5  |
| LE131     | 9  |
| LE139     | 11 |
| LE140     | 16 |
| LE141     | 10 |
| LE144     | 12 |
| LE157     | 18 |
| LE158     | 15 |
| LE210     | 23 |
| LE211-2   | 20 |
| LE212     | 25 |
| LE214     | 24 |
| I E710    | 10 |