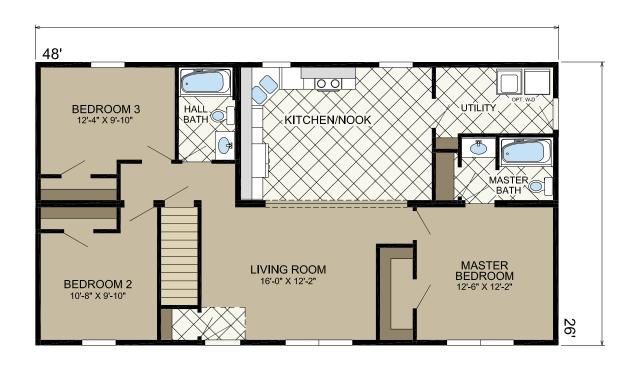

founded on the ideal of building what no one else would. That tradition continues today with flexibility not only in floor plans but in amenities, trends and any architectural style to achieve your dream home.

## **Flexibility**

From small additions to luxury homes or light commercial to hospitality, New Era has been chosen for projects from Maine to Mississippi to Wisconsin. Single-story to four-story, our flexibility has allowed us to accomplish projects from the shores of the Outer Banks to the inner city of Milwaukee.

## **Award Winning**

Winners of the HGTV Best New Home Design of the Year, NAHB BSC Jerry Rouleau Award of Excellence and multiple MHI awards over the years, New Era has been at the forefront of consumer driven design trends.











 $oldsymbol{\mathfrak{t}}$ 







































RESORT BATH





VERSAILLES BATH

**GLAMOUR BATH** 

























OOR SECOND FLOOR







SECOND FLOOR



# **Standard Features**

## Construction

- 16" O.C. dimensional lumber floor framing
- Double perimeter rail framing
- OSB roof, wall, floor decking
- Pre-engineered 45 lb. GSL rated roof systems
- Wind/vapor barrier building wrap applied with tape flashing system
- 200 AMP electrical system

## Exterior

- Therma-Tru® exterior doors
- Single-hung Kinro® windows
- Georgia-Pacific® lifetime warranted vinyl siding
- 30-Year shingles

## Interior

- Colonial trim package with 6-panel doors
- Flat smooth ceiling
- Mitered base molding
- Shaw® Carpet
- Congoleum® vinyl flooring
- WilsonArt® crescent edge countertops
- Beveled bath mirrors
- Va