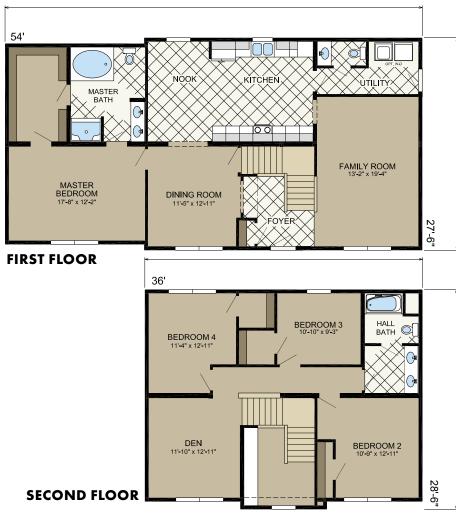

## MODEL | PAGE

| Acadia    | 14 |
|-----------|----|
| Buchanan  | 21 |
| Tillamook | 4  |
| Tioga     | 22 |
| LE100     | 17 |
| LE103a    | 8  |
| LE111     | 3  |
| LE113     | 6  |
| LE119     | 13 |
| LE127     | 7  |
| LE128     | 5  |
| LE131     | 9  |
| LE139     | 11 |
| LE140     | 16 |
| LE141     | 10 |
| LE144     | 12 |
| LE157     | 18 |
| LE158     | 15 |
| LE210     | 23 |
| LE211-2   | 20 |
| LE212     | 25 |
| LE214     | 24 |
| I E710    | 10 |