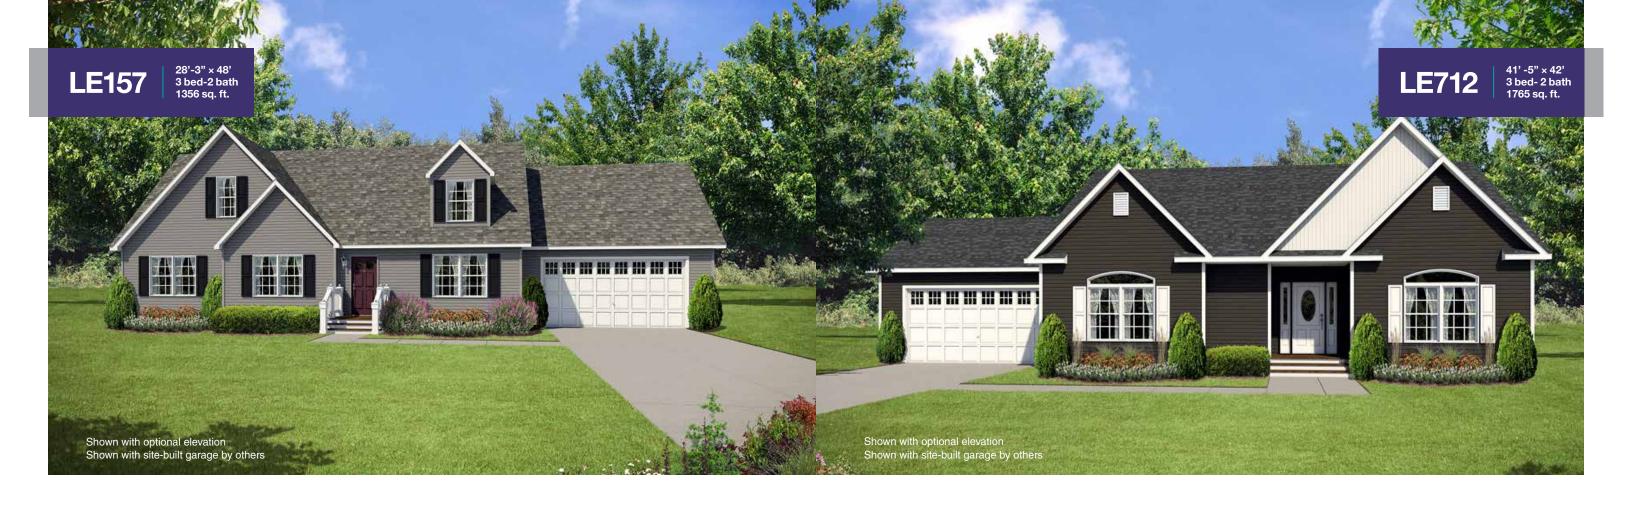

## MODEL | PAGE

| Acadia    | 14 |
|-----------|----|
| Buchanan  | 21 |
| Tillamook | 4  |
| Tioga     | 22 |
| LE100     | 17 |
| LE103a    | 8  |
| LE111     | 3  |
| LE113     | 6  |
| LE119     | 13 |
| LE127     | 7  |
| LE128     | 5  |
| LE131     | 9  |
| LE139     | 11 |
| LE140     | 16 |
| LE141     | 10 |
| LE144     | 12 |
| LE157     | 18 |
| LE158     | 15 |
| LE210     | 23 |
| LE211-2   | 20 |
| LE212     | 25 |
| LE214     | 24 |
| I E710    | 10 |