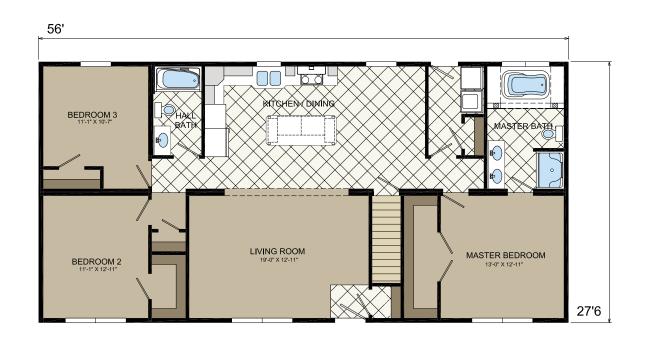

## MODEL | PAGE

| Acadia    | 14 |
|-----------|----|
| Buchanan  | 21 |
| Tillamook | 4  |
| Tioga     | 22 |
| LE100     | 17 |
| LE103a    | 8  |
| LE111     | 3  |
| LE113     | 6  |
| LE119     | 13 |
| LE127     | 7  |
| LE128     | 5  |
| LE131     | 9  |
| LE139     | 11 |
| LE140     | 16 |
| LE141     | 10 |
| LE144     | 12 |
| LE157     | 18 |
| LE158     | 15 |
| LE210     | 23 |
| LE211-2   | 20 |
| LE212     | 25 |
| LE214     | 24 |
| I E710    | 10 |