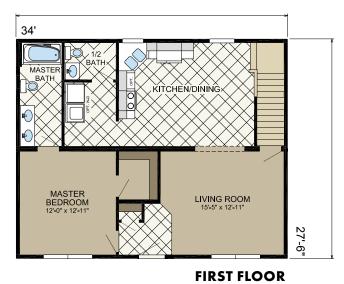

## MODEL | PAGE

| Acadia    | 14 |
|-----------|----|
| Buchanan  | 21 |
| Tillamook | 4  |
| Tioga     | 22 |
| LE100     | 17 |
| LE103a    | 8  |
| LE111     | 3  |
| LE113     | 6  |
| LE119     | 13 |
| LE127     | 7  |
| LE128     | 5  |
| LE131     | 9  |
| LE139     | 11 |
| LE140     | 16 |
| LE141     | 10 |
| LE144     | 12 |
| LE157     | 18 |
| LE158     | 15 |
| LE210     | 23 |
| LE211-2   | 20 |
| LE212     | 25 |
| LE214     | 24 |
| I E710    | 10 |