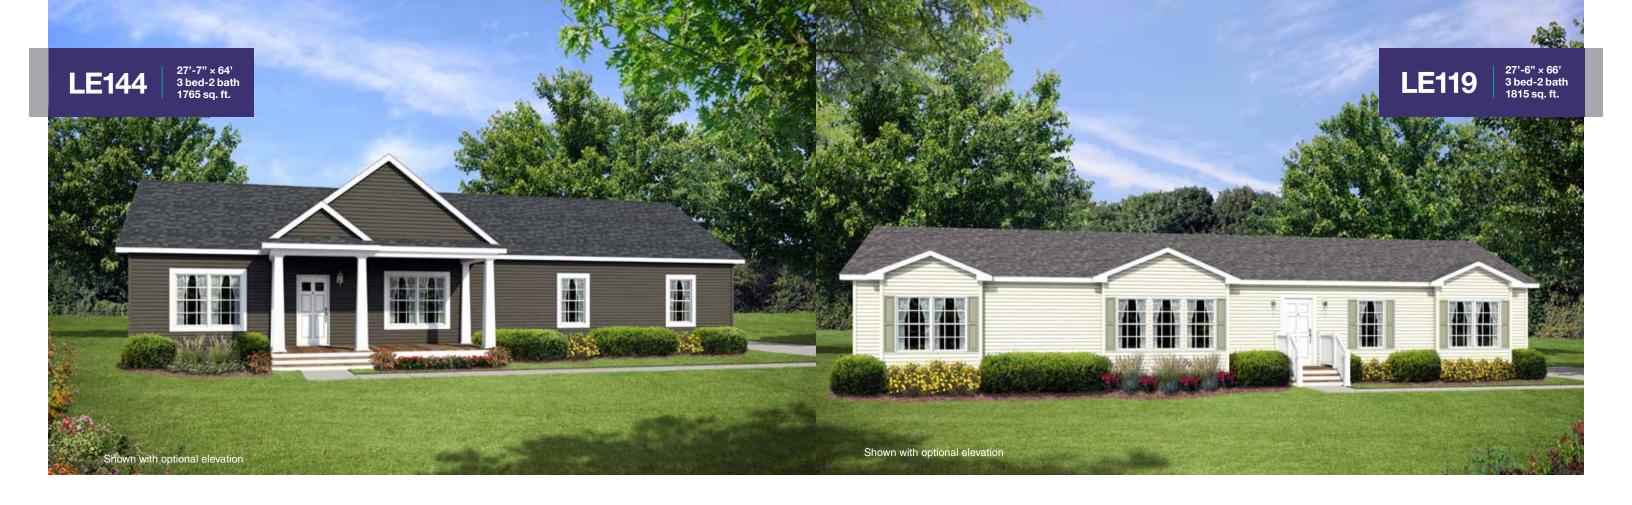

## MODEL | PAGE

| Acadia    | 14 |
|-----------|----|
| Buchanan  | 21 |
| Tillamook | 4  |
| Tioga     | 22 |
| LE100     | 17 |
| LE103a    | 8  |
| LE111     | 3  |
| LE113     | 6  |
| LE119     | 13 |
| LE127     | 7  |
| LE128     | 5  |
| LE131     | 9  |
| LE139     | 11 |
| LE140     | 16 |
| LE141     | 10 |
| LE144     | 12 |
| LE157     | 18 |
| LE158     | 15 |
| LE210     | 23 |
| LE211-2   | 20 |
| LE212     | 25 |
| LE214     | 24 |
| I E710    | 10 |