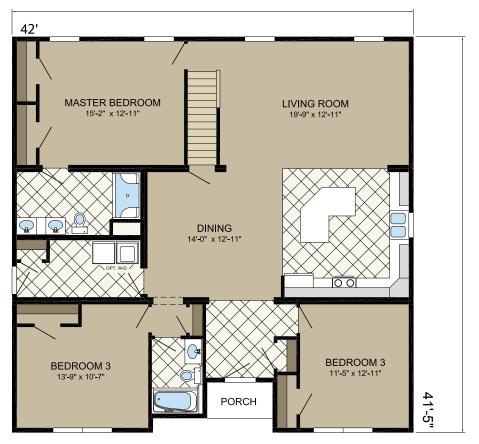

flexibility not only in floor plans but in amenities, trends and any architectural style to achieve your dream home.

## **Flexibility**

From small additions to luxury homes or light commercial to hospitality, New Era has been chosen for projects from Maine to Mississippi to Wisconsin. Single-story to four-story, our flexibility has allowed us to accomplish projects from the shores of the Outer Banks to the inner city of Milwaukee.

## **Award Winning**

Winners of the HGTV Best New Home Design of the Year, NAHB BSC Jerry Rouleau Award of Excellence and multiple MHI awards over the years, New Era has been at the forefront of consumer driven design trends.











 $oldsymbol{\mathfrak{t}}$ 







































RESORT BATH





VERSAILLES BATH

**GLAMOUR BATH** 

























OOR SECOND FLOOR







SECOND FLOOR



# **Standard Features**

## Construction

- 16" O.C. dimensional lumber floor framing
- Double perimeter rail framing
- OSB roof, wall, floor decking
- Pre-engineered 45 lb. GSL rated roof systems
- Wind/vapor barrier building wrap applied with tape flashing system
- 200 AMP electrical system

## Exterior

- Therma-Tru® exterior doors
- Single-hung Kinro® windows
- Georgia-Pacific® lifetime warranted vinyl siding
- 30-Year shingles

## Interior

- Colonial trim package with 6-panel doors
- Flat smooth ceiling
- Mitered base molding
- Shaw® Carpet
- Congoleum® vinyl flooring
- WilsonArt® crescent edge countertops
- Beveled bath mirrors
- Vapor barrier primer paint

## Cabinetry

- Solid oak framed cabinets
- Oak door and drawer fro