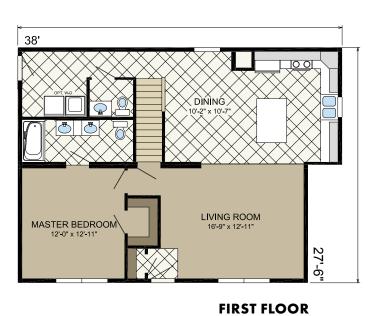

## MODEL | PAGE

| Acadia    | 14 |
|-----------|----|
| Buchanan  | 21 |
| Tillamook | 4  |
| Tioga     | 22 |
| LE100     | 17 |
| LE103a    | 8  |
| LE111     | 3  |
| LE113     | 6  |
| LE119     | 13 |
| LE127     | 7  |
| LE128     | 5  |
| LE131     | 9  |
| LE139     | 11 |
| LE140     | 16 |
| LE141     | 10 |
| LE144     | 12 |
| LE157     | 18 |
| LE158     | 15 |
| LE210     | 23 |
| LE211-2   | 20 |
| LE212     | 25 |
| LE214     | 24 |
| I E710    | 10 |