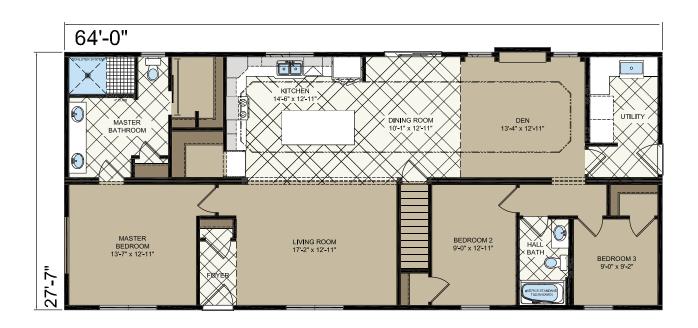

## MODEL | PAGE

| Acadia    | 14 |
|-----------|----|
| Buchanan  | 21 |
| Tillamook | 4  |
| Tioga     | 22 |
| LE100     | 17 |
| LE103a    | 8  |
| LE111     | 3  |
| LE113     | 6  |
| LE119     | 13 |
| LE127     | 7  |
| LE128     | 5  |
| LE131     | 9  |
| LE139     | 11 |
| LE140     | 16 |
| LE141     | 10 |
| LE144     | 12 |
| LE157     | 18 |
| LE158     | 15 |
| LE210     | 23 |
| LE211-2   | 20 |
| LE212     | 25 |
| LE214     | 24 |
| I E710    | 10 |