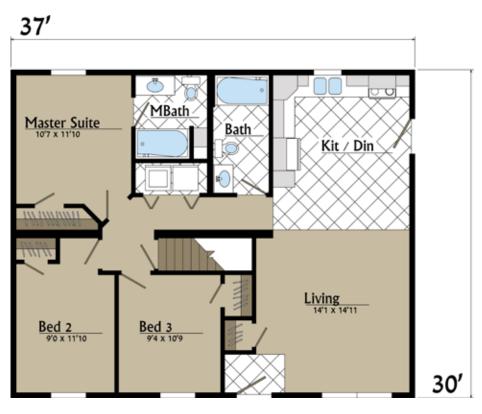

## MODEL | PAGE

| Acadia    | 14 |
|-----------|----|
| Buchanan  | 21 |
| Tillamook | 4  |
| Tioga     | 22 |
| LE100     | 17 |
| LE103a    | 8  |
| LE111     | 3  |
| LE113     | 6  |
| LE119     | 13 |
| LE127     | 7  |
| LE128     | 5  |
| LE131     | 9  |
| LE139     | 11 |
| LE140     | 16 |
| LE141     | 10 |
| LE144     | 12 |
| LE157     | 18 |
| LE158     | 15 |
| LE210     | 23 |
| LE211-2   | 20 |
| LE212     | 25 |
| LE214     | 24 |
| I E710    | 10 |