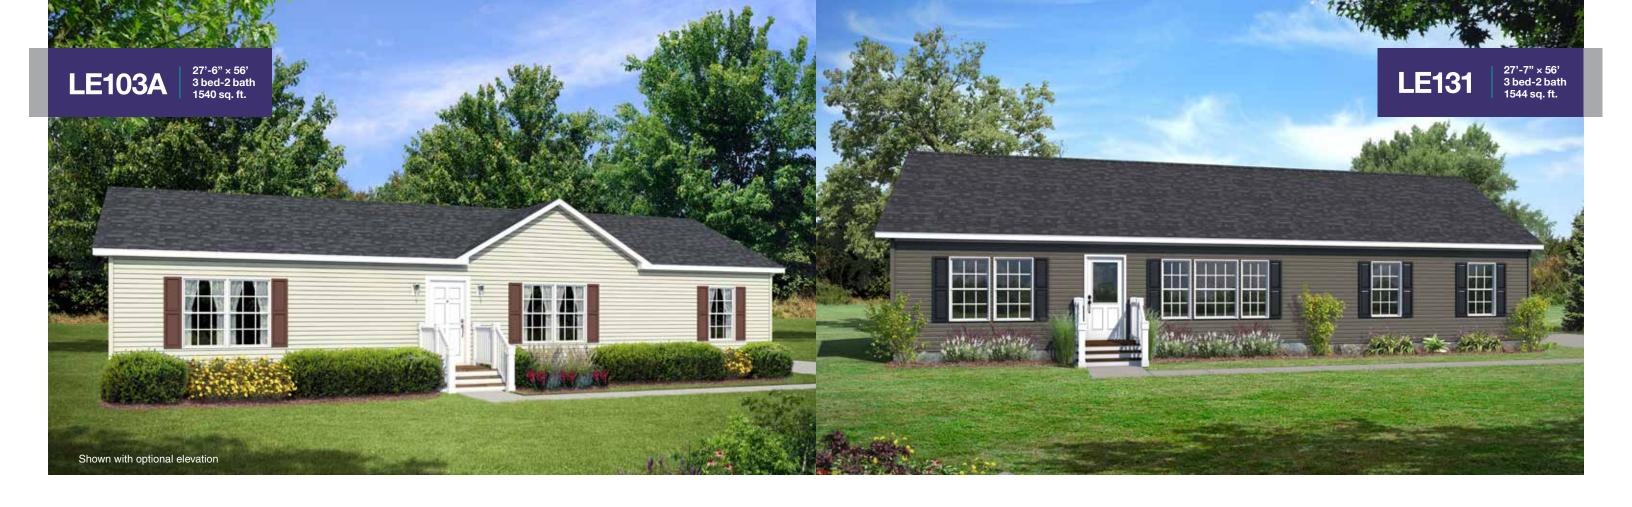

## MODEL | PAGE

| Acadia    | 14 |
|-----------|----|
| Buchanan  | 21 |
| Tillamook | 4  |
| Tioga     | 22 |
| LE100     | 17 |
| LE103a    | 8  |
| LE111     | 3  |
| LE113     | 6  |
| LE119     | 13 |
| LE127     | 7  |
| LE128     | 5  |
| LE131     | 9  |
| LE139     | 11 |
| LE140     | 16 |
| LE141     | 10 |
| LE144     | 12 |
| LE157     | 18 |
| LE158     | 15 |
| LE210     | 23 |
| LE211-2   | 20 |
| LE212     | 25 |
| LE214     | 24 |
| I E710    | 10 |