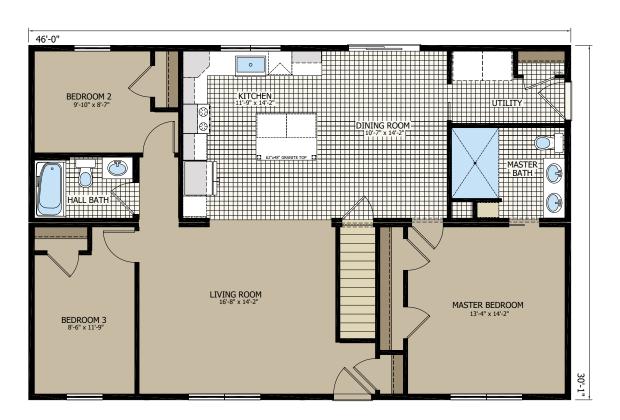

.

## Customization

New Era was founded on the ideal of building what no one else would. That tradition continues today with flexibility not only in floor plans but in amenities, trends and any architectural style to achieve your dream home.

## **Flexibility**

From small additions to luxury homes or light commercial to hospitality, New Era has been chosen for projects from Maine to Mississippi to Wisconsin. Single-story to four-story, our flexibility has allowed us to accomplish projects from the shores of the Outer Banks to the inner city of Milwaukee.

## **Award Winning**

Winners of the HGTV Best New Home Design of the Year, NAHB BSC Jerry Rouleau Award of Excellence and multiple MHI awards over the years, New Era has been at the forefront of consumer driven design trends.











 $oldsymbol{\mathfrak{t}}$ 







































RESORT BATH





VERSAILLES BATH

**GLAMOUR BATH** 

























OOR SECOND FLOOR







SECOND FLOOR



# **Standard Features**

## Construction

- 16" O.C. dimensional lumber floor framing
- Double perimeter rail framing
- OSB roof, wall, floor decking
- Pre-engineered 45 lb. GSL rated roof systems
- Wind/vapor barrier building wrap applied with tape flashing system
- 200 AMP electrical system

## Exterior

- Therma-Tru® exterior doors
- Single-hung Kinro® windows
- Georgia-Pacific® lifetime warranted vinyl siding
- 30-Year shingles

## Interior

- Colonial trim package with 6-panel doors
- Flat smooth ceiling
- Mitered base molding
- Shaw® Carpet
- Congoleum® vinyl flooring
- WilsonArt® crescent edge counte