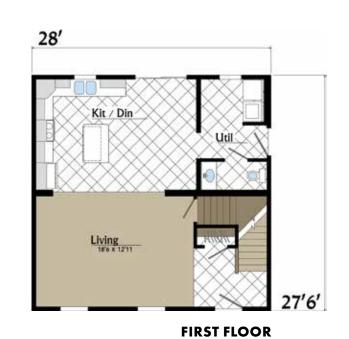

ity not only in floor plans but in amenities, trends and any architectural style to achieve your dream home.

## **Flexibility**

From small additions to luxury homes or light commercial to hospitality, New Era has been chosen for projects from Maine to Mississippi to Wisconsin. Single-story to four-story, our flexibility has allowed us to accomplish projects from the shores of the Outer Banks to the inner city of Milwaukee.

## **Award Winning**

Winners of the HGTV Best New Home Design of the Year, NAHB BSC Jerry Rouleau Award of Excellence and multiple MHI awards over the years, New Era has been at the forefront of consumer driven design trends.











 $oldsymbol{\mathfrak{t}}$ 







































RESORT BATH





VERSAILLES BATH

**GLAMOUR BATH** 

























OOR SECOND FLOOR







SECOND FLOOR



# **Standard Features**

## Construction

- 16" O.C. dimensional lumber floor framing
- Double perimeter rail framing
- OSB roof, wall, floor decking
- Pre-engineered 45 lb. GSL rated roof systems
- Wind/vapor barrier building wrap applied with tape flashing system
- 200 AMP electrical system

## Exterior

- Therma-Tru® exterior doors
- Single-hung Kinro® windows
- Georgia-Pacific® lifetime warranted vinyl siding
- 30-Year shingles

## Interior

- Colonial trim package with 6-panel doors
- Flat smooth ceiling
- Mitered base molding
- Shaw® Carpet
- Congoleum® vinyl flooring
- WilsonArt® crescent edge countertops
- Beveled bath mirrors
- Vapor barrier primer paint

## Cabinetry

- Solid oak framed cabinets
- Oak door and drawer fronts with