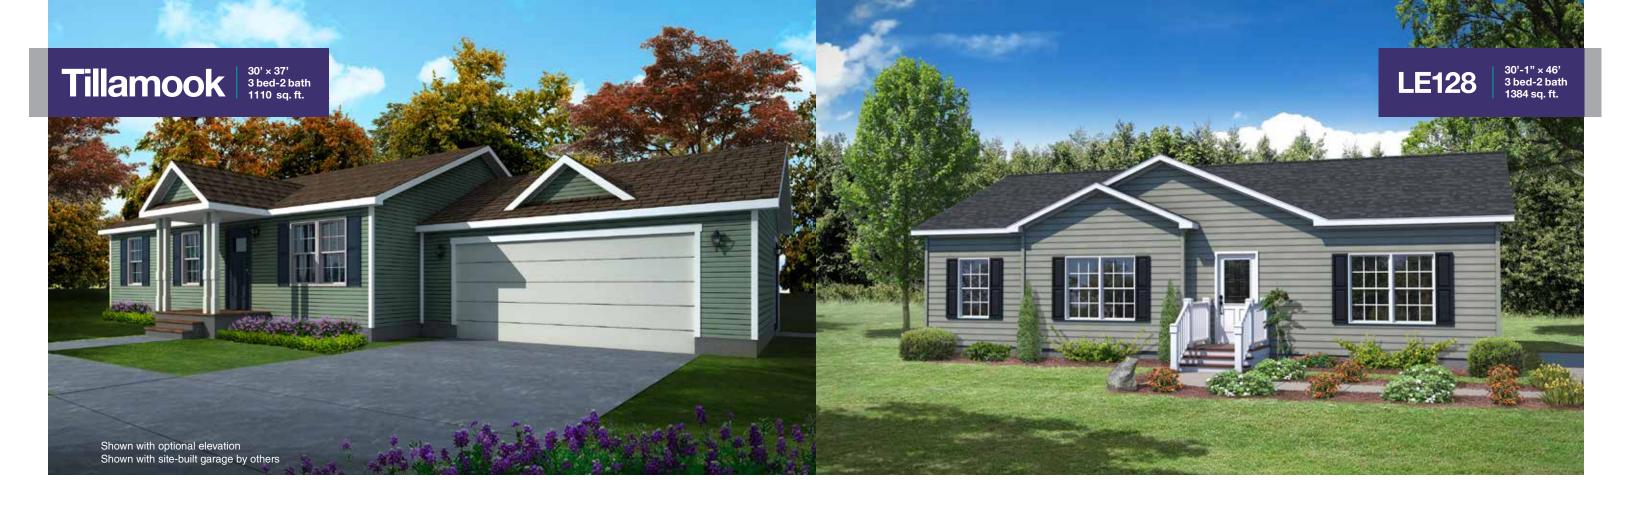

## MODEL | PAGE

| Acadia    | 14 |
|-----------|----|
| Buchanan  | 21 |
| Tillamook | 4  |
| Tioga     | 22 |
| LE100     | 17 |
| LE103a    | 8  |
| LE111     | 3  |
| LE113     | 6  |
| LE119     | 13 |
| LE127     | 7  |
| LE128     | 5  |
| LE131     | 9  |
| LE139     | 11 |
| LE140     | 16 |
| LE141     | 10 |
| LE144     | 12 |
| LE157     | 18 |
| LE158     | 15 |
| LE210     | 23 |
| LE211-2   | 20 |
| LE212     | 25 |
| LE214     | 24 |
| I E710    | 10 |