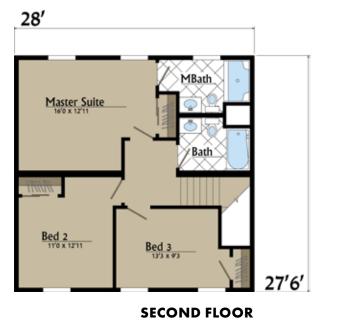

y not only in floor plans but in amenities, trends and any architectural style to achieve your dream home.

## **Flexibility**

From small additions to luxury homes or light commercial to hospitality, New Era has been chosen for projects from Maine to Mississippi to Wisconsin. Single-story to four-story, our flexibility has allowed us to accomplish projects from the shores of the Outer Banks to the inner city of Milwaukee.

## **Award Winning**

Winners of the HGTV Best New Home Design of the Year, NAHB BSC Jerry Rouleau Award of Excellence and multiple MHI awards over the years, New Era has been at the forefront of consumer driven design trends.











 $oldsymbol{\mathfrak{t}}$ 







































RESORT BATH





VERSAILLES BATH

**GLAMOUR BATH** 

























OOR SECOND FLOOR







SECOND FLOOR



# **Standard Features**

## Construction

- 16" O.C. dimensional lumber floor framing
- Double perimeter rail framing
- OSB roof, wall, floor decking
- Pre-engineered 45 lb. GSL rated roof systems
- Wind/vapor barrier building wrap applied with tape flashing system
- 200 AMP electrical system

## Exterior

- Therma-Tru® exterior doors
- Single-hung Kinro® windows
- Georgia-Pacific® lifetime warranted vinyl siding
- 30-Year shingles

## Interior

- Colonial trim package with 6-panel doors
- Flat smooth ceiling
- Mitered base molding
- Shaw® Carpet
- Congoleum® vinyl flooring
- WilsonArt® crescent edge countertops
- Beveled bath mirrors
- Vapor barrier primer paint

## Cabinetry

- Solid oak framed cabinets
- Oak door and drawer fronts with v