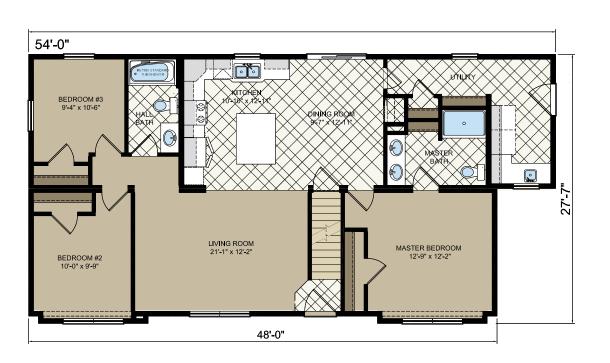

unded on the ideal of building what no one else would. That tradition continues today with flexibility not only in floor plans but in amenities, trends and any architectural style to achieve your dream home.

## **Flexibility**

From small additions to luxury homes or light commercial to hospitality, New Era has been chosen for projects from Maine to Mississippi to Wisconsin. Single-story to four-story, our flexibility has allowed us to accomplish projects from the shores of the Outer Banks to the inner city of Milwaukee.

## **Award Winning**

Winners of the HGTV Best New Home Design of the Year, NAHB BSC Jerry Rouleau Award of Excellence and multiple MHI awards over the years, New Era has been at the forefront of consumer driven design trends.











 $oldsymbol{\mathfrak{t}}$ 







































RESORT BATH





VERSAILLES BATH

**GLAMOUR BATH** 

























OOR SECOND FLOOR







SECOND FLOOR



# **Standard Features**

## Construction

- 16" O.C. dimensional lumber floor framing
- Double perimeter rail framing
- OSB roof, wall, floor decking
- Pre-engineered 45 lb. GSL rated roof systems
- Wind/vapor barrier building wrap applied with tape flashing system
- 200 AMP electrical system

## Exterior

- Therma-Tru® exterior doors
- Single-hung Kinro® windows
- Georgia-Pacific® lifetime warranted vinyl siding
- 30-Year shingles

## Interior

- Colonial trim package with 6-panel doors
- Flat smooth ceiling
- Mitered base molding
- Shaw® Carpet
- Congoleum® vinyl flooring
- WilsonArt® crescent edge countertops
- Beveled bath mirrors
- Vapo