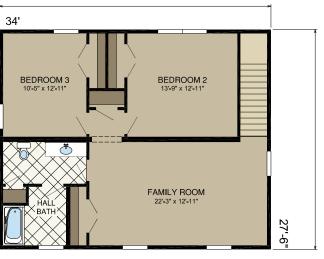

## MODEL | PAGE

| Acadia    | 14 |
|-----------|----|
| Buchanan  | 21 |
| Tillamook | 4  |
| Tioga     | 22 |
| LE100     | 17 |
| LE103a    | 8  |
| LE111     | 3  |
| LE113     | 6  |
| LE119     | 13 |
| LE127     | 7  |
| LE128     | 5  |
| LE131     | 9  |
| LE139     | 11 |
| LE140     | 16 |
| LE141     | 10 |
| LE144     | 12 |
| LE157     | 18 |
| LE158     | 15 |
| LE210     | 23 |
| LE211-2   | 20 |
| LE212     | 25 |
| LE214     | 24 |
| I E710    | 10 |