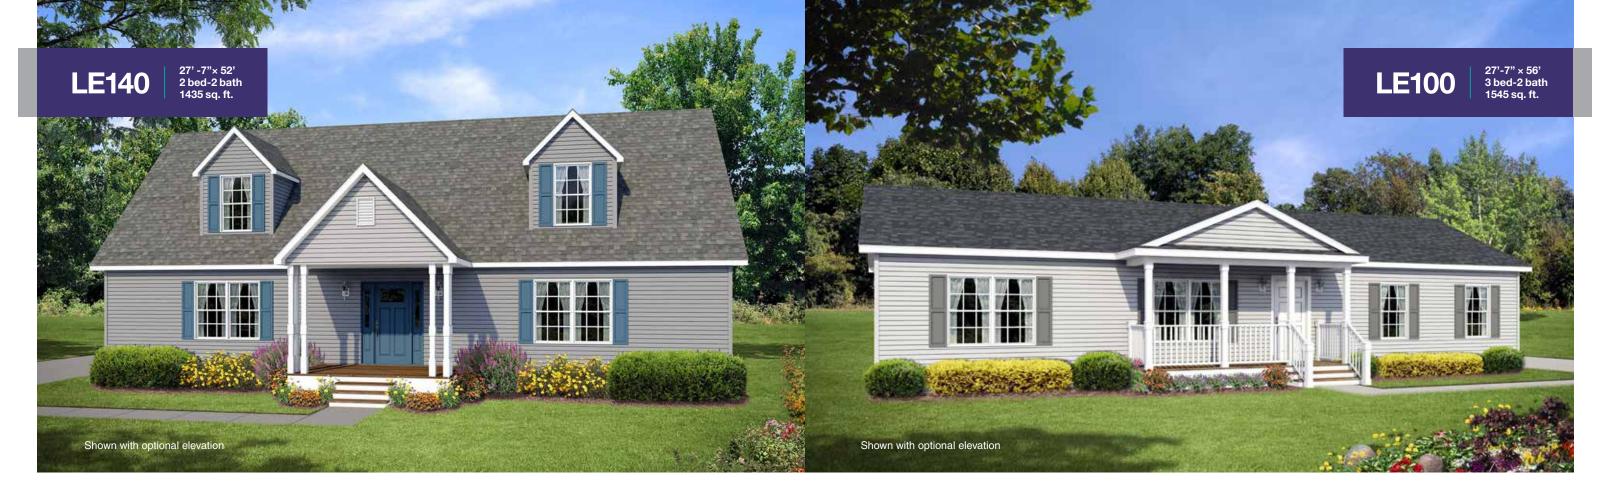

## MODEL | PAGE

| Acadia    | 14 |
|-----------|----|
| Buchanan  | 21 |
| Tillamook | 4  |
| Tioga     | 22 |
| LE100     | 17 |
| LE103a    | 8  |
| LE111     | 3  |
| LE113     | 6  |
| LE119     | 13 |
| LE127     | 7  |
| LE128     | 5  |
| LE131     | 9  |
| LE139     | 11 |
| LE140     | 16 |
| LE141     | 10 |
| LE144     | 12 |
| LE157     | 18 |
| LE158     | 15 |
| LE210     | 23 |
| LE211-2   | 20 |
| LE212     | 25 |
| LE214     | 24 |
| I E710    | 10 |