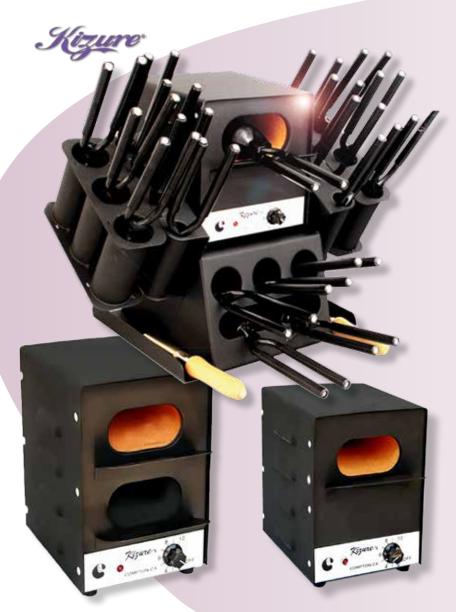

#### K-74 - DUAL CHAMBER

Kizure deluxe classic stove has a duel chamber and is energy efficient, the heating element is made of ceramic which eliminate hot spots, plus a thermostat to control the heat, a fuse designed to protect the stove from power surges. This classic stove will service up to a "U". Styling, 2 chambers for heating or pre-warming, heat 2 to 3 irons at same time. Ideal for the professional stylist. Buy now! 1-Year Waranty.

#### K-78 - SINGLE CHAMBER

The Kizure Brand is known throught out the world the best product with a long track record. With its double chamber and is energy efficiency, the heating element is made of ceramic, which eliminates hot spots, the thermostat controls the heat, plus our dependable fuse protects the stove from power surges. This Classic 2 Chamber Stove will service professionals cosmetology students for years to come. 1-Year Waranty.

#### K-75 2- CHAMBER (Big Mouth)

The famous Kizure Deluxe Classic Stove has a dual chamber and is highly energy efficient, the heating element is made of ceramic and it eliminate hot spots, thermostat to control the heat, a fuse to protect the stove from power surges. This Classic Stove will service any professional or student, heatin and pre-warming up 2-3 irons at the same time. Great for Professionals and Students. 1-Year Waranty.

#### K-79 SINGLE CHAMBER (Big Mouth)

Kizure Deluxe Classic (Big Mouth )Stove has a single chamber and is energy efficient, the heating element is made of ceramic and it eliminate hot spots, thermostat to control the heat, a reliable fuse to protect the stove from power surges. This Classic Stove will service Professionals, Students and Personal usage too. 1-Year Waranty. Buy Now and Save Later!