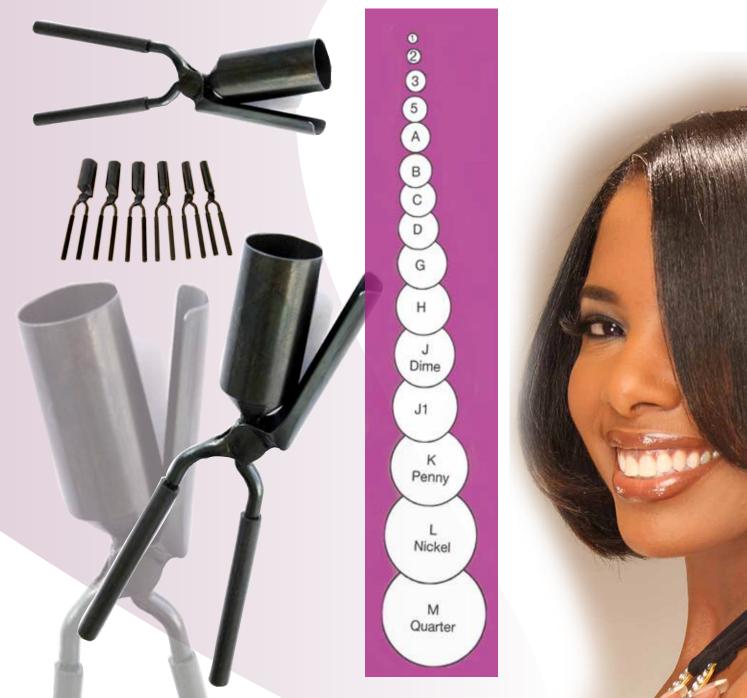

## ROUND BARREL Styling Tools Crafted in

## America! Kizure Curling Irons! **22 sizes**