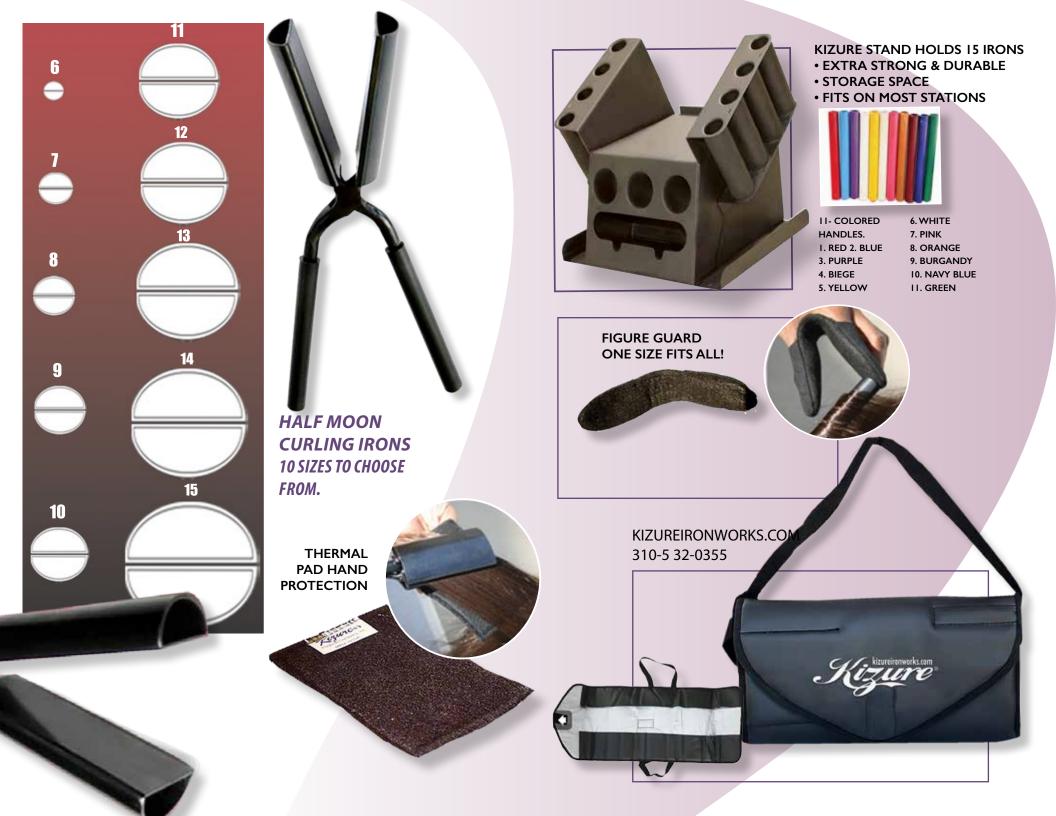

ement is made of ceramic and it eliminate hot spots, thermostat to control the heat, a fuse to protect the stove from power surges. This Classic Stove will service any professional or student, heatin and pre-warming up 2-3 irons at the same time. Great for Professionals and Students. 1-Year Waranty.

#### K-79 SINGLE CHAMBER (Big Mouth)

Kizure Deluxe Classic (Big Mouth )Stove has a single chamber and is energy efficient, the heating element is made of ceramic and it eliminate hot spots, thermostat to control the heat, a reliable fuse to protect the stove from power surges. This Classic Stove will service Professionals, Students and Personal usage too. 1-Year Waranty. Buy Now and Save Later!

## ROUND BARREL Styling Tools Crafted in

## America! Kizure Curling Irons! **22 sizes**