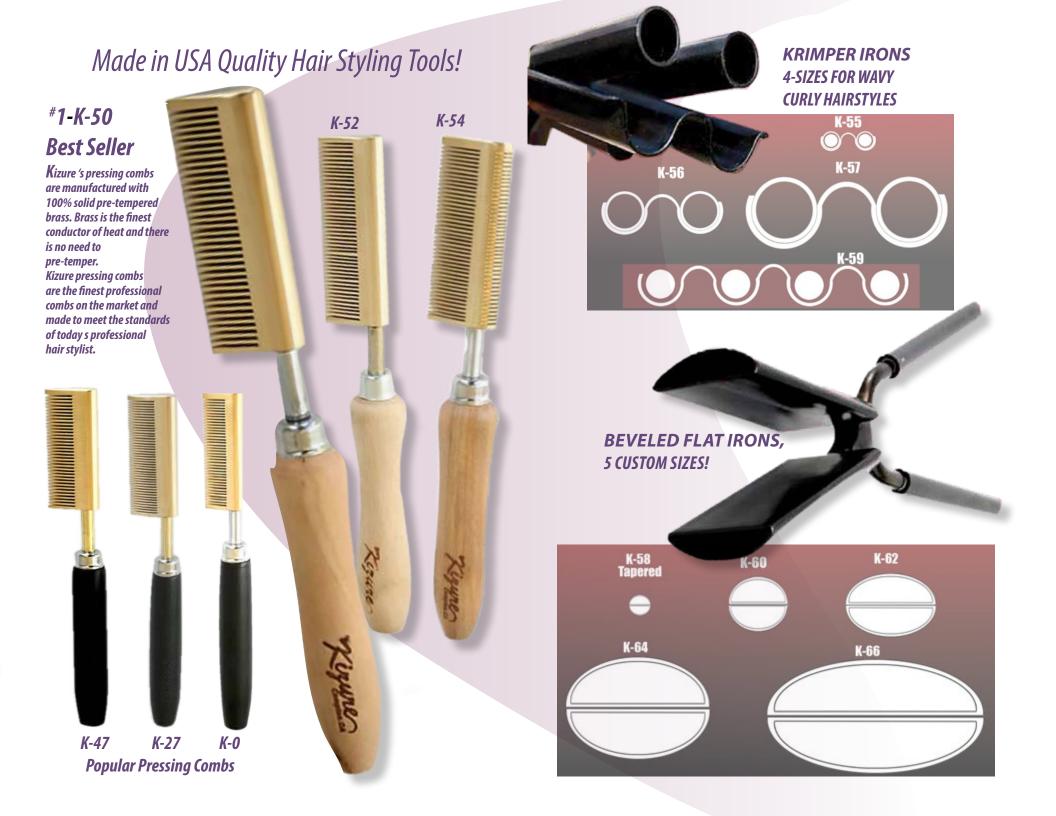

element is made of ceramic and it eliminate hot spots, thermostat to control the heat, a fuse to protect the stove from power surges. This Classic Stove will service any professional or student, heatin and pre-warming up 2-3 irons at the same time. Great for Professionals and Students. 1-Year Waranty.

#### K-79 SINGLE CHAMBER (Big Mouth)

Kizure Deluxe Classic (Big Mouth )Stove has a single chamber and is energy efficient, the heating element is made of ceramic and it eliminate hot spots, thermostat to control the heat, a reliable fuse to protect the stove from power surges. This Classic Stove will service Professionals, Students and Personal usage too. 1-Year Waranty. Buy Now and Save Later!

## ROUND BARREL Styling Tools Crafted in

## America! Kizure Curling Irons! **22 sizes**