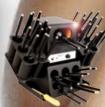

#### K-74 - DUAL CHAMBER

Kizure deluxe classic stove has a duel chamber and is energy efficient, the heating element is made of ceramic which eliminate hot spots, plus a thermostat to control the heat, a fuse designed to protect the stove from power surges. This classic stove will service up to a "U". Styling, 2 chambers for heating or pre-warming, heat 2 to 3 irons at same time. Ideal for the professional stylist. Buy now! 1-Year Waranty.

#### K-78 - SINGLE CHAMBER

The Kizure Brand is known throught out the world the best product with a long track record. With its double chamber and is energy efficiency, the heating element is made of ceramic, which eliminates hot spots, the thermostat controls the heat, plus our dependable fuse protects the stove from power surges. This Classic 2 Chamber Stove will service professionals cosmetology students for years to come. 1-Year Waranty.

#### K-75 2- CHAMBER (Big Mouth)

The famous Kizure Deluxe Classic Stove has a dual chamber and is highly energy efficient, the heating element is made of ceramic and it eliminate hot spots, thermostat to control the heat, a fuse to protect the stove from power surges. This Classic Stove will service any professional or student, heatin and pre-warming up 2-3 irons at the same time. Great for Professionals and Students. 1-Year Waranty.

#### K-79 SINGLE CHAMBER (Big Mouth)

Kizure Deluxe Classic (Big Mouth )Stove has a single chamber and is energy efficient, the heating element is made of ceramic and it eliminate hot spots, thermostat to control the heat, a reliable fuse to protect the stove from power surges. This Classic Stove will service Professionals, Students and Personal usage too. 1-Year Waranty. Buy Now and Save Later!