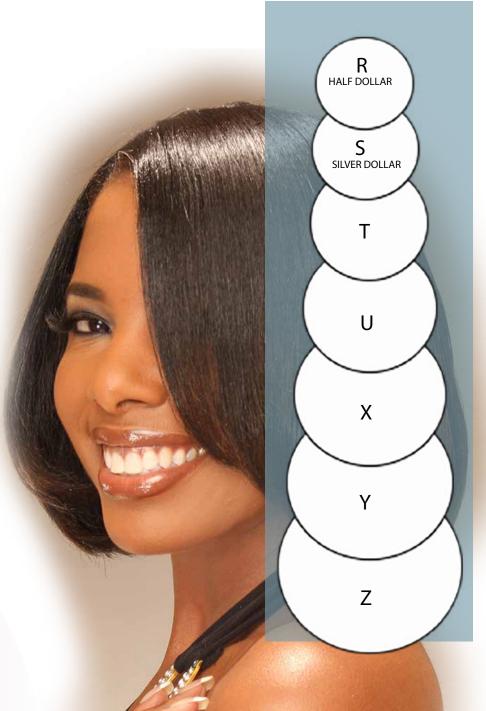

ing element is made of ceramic and it eliminate hot spots, thermostat to control the heat, a fuse to protect the stove from power surges. This Classic Stove will service any professional or student, heatin and pre-warming up 2-3 irons at the same time. Great for Professionals and Students. 1-Year Waranty.

#### K-79 SINGLE CHAMBER (Big Mouth)

Kizure Deluxe Classic (Big Mouth )Stove has a single chamber and is energy efficient, the heating element is made of ceramic and it eliminate hot spots, thermostat to control the heat, a reliable fuse to protect the stove from power surges. This Classic Stove will service Professionals, Students and Personal usage too. 1-Year Waranty. Buy Now and Save Later!

## ROUND BARREL Styling Tools Crafted in

## America! Kizure Curling Irons! **22 sizes**