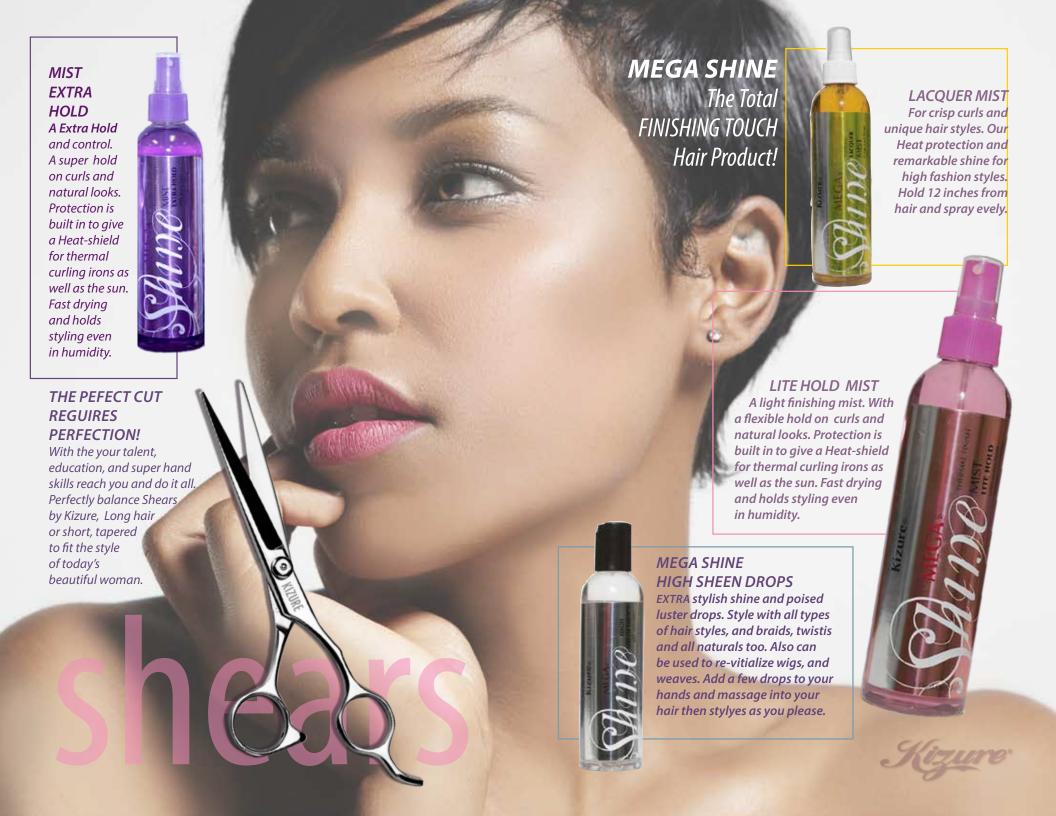

#### **CONDITIONING CREME**

that softens and manages your natural curls, but won't weigh your hair down. Great for thermal styles, edges and tight curls. Excellent for braids, cornrolls, naturals, even weaves and hai extensions.

CURLY WAVE - Beautiful curls, that really last longer gives you flexible styling control. Turn on the heat, and hot curl ing firmly hold your specifice hair pattern and styles. Awesome for short cuts, finger waves and molding styles.

Great for your edges, sideburns, and tapered cuts. Last all day, without flaking.

Use daily.

Designed exclusively for hair that needs moisture, and is dry from harsh chemicalls. This products protects, penetrates, and lubricates your hair and scalp without weighing your hair down.