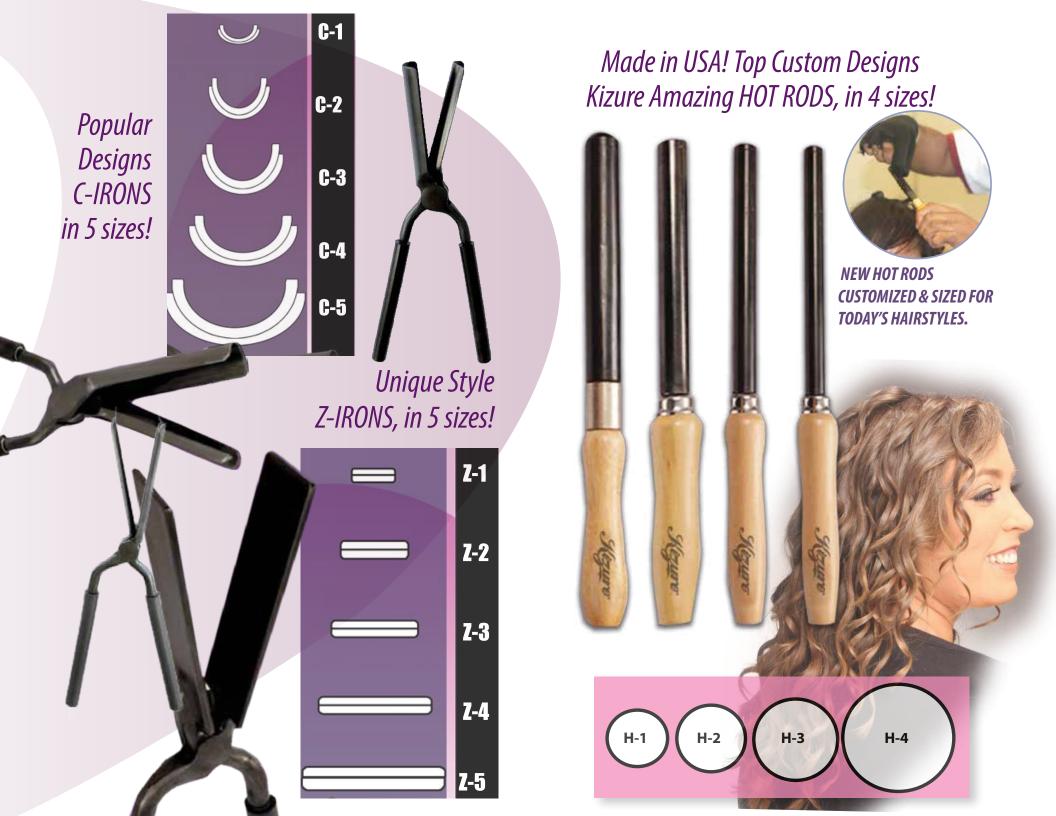

g element is made of ceramic and it eliminate hot spots, thermostat to control the heat, a fuse to protect the stove from power surges. This Classic Stove will service any professional or student, heatin and pre-warming up 2-3 irons at the same time. Great for Professionals and Students. 1-Year Waranty.

#### K-79 SINGLE CHAMBER (Big Mouth)

Kizure Deluxe Classic (Big Mouth )Stove has a single chamber and is energy efficient, the heating element is made of ceramic and it eliminate hot spots, thermostat to control the heat, a reliable fuse to protect the stove from power surges. This Classic Stove will service Professionals, Students and Personal usage too. 1-Year Waranty. Buy Now and Save Later!

## ROUND BARREL Styling Tools Crafted in

## America! Kizure Curling Irons! **22 sizes**