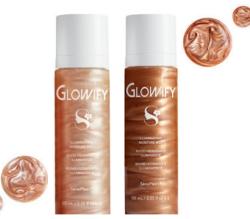

# GLOWIFY<sup>™</sup> ILLUMINATING MOISTURE MIST

A light, refreshing facial mist infused with skin-loving ingredients to help hydrate and add a light-catching glow over makeup or bare skin for an instant, illuminating, dewy look.

Coconut Water: Helps hydrate and moisturize the skin without adding excess oil.

Superfruit Antioxidant Blend: A botanical blend of extracts including Goji, Coffee Seed, Acai, Mangosteen, Noni, Pomegranate, and Green Tea Extract that helps to protect skin from free radicals.

Cucumber Extract and Aloe Vera Leaf Juice: Helps hydrate, calm, and soothe skin. Mica: A light-reflecting mineral that adds a sheer, natural-looking glow to skin.

Medium

Deep

Light-Medium

Medium-Deep