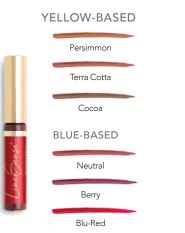

#### LIP COLOR

As The Original Long-Lasting Lip Color®, it is waterproof and does not kiss off, smear off, or budge off.

**Peony Root Extract:** Natural calming flower herb.

**St. John's Wort Extract:** Natural herb with skin-protecting properties.

#### YELLOW-BASED/WARM

Cocoa

Blush