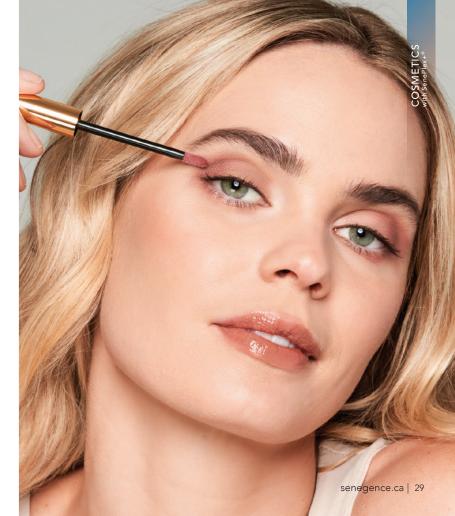

#### EgeSense® LONG-LASTING LIQUID EYE LINER

Transform your eye makeup looks by effortlessly creating crisp, flawless eyeliner. Waterproof, smear-proof, and budge-proof.

This waterproof pencil glides on with a velvety smoothness and sets quickly for allday wear without smudging or feathering. Highly pigmented, this pencil features a retractable tip for precise application.

## Brow Serse® LIQUID BROW COLOR

Perfect the shape of your brows with this waterproof formula. The two-step application creates gorgeous, natural-looking brows that last all day.