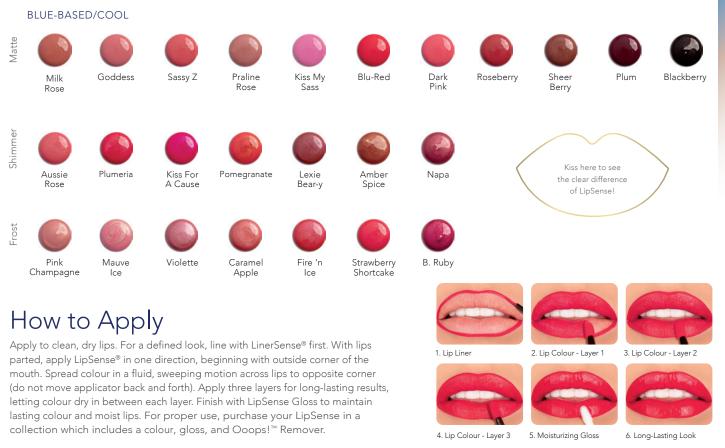

### lipSense®

#### LIP COLOR

As The Original Long-Lasting Lip Color®, it is waterproof and does not kiss off, smear off, or budge off.

**Peony Root Extract:** Natural calming flower herb.

**St. John's Wort Extract:** Natural herb with skin-protecting properties.

Linden Flower Extract: Powerful antioxidant.

0.25 fl oz / 7.39 mL

#### YELLOW-BASED/WARM

Cocoa

Blush