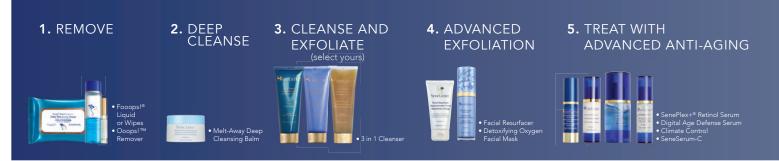

tion to remove dead skin cells by an average of **38%** after 4 weeks. \*

\*Clinical grading results are measured by expert observation and analysis via Corneometer® and D-Squame® instruments compared to baseline. A 4-week clinical study of 33 female participants.

#### **CONSUMER RESULTS**

#### Instantly\*\*

**97%** Reported that skin looks rested and fresh.

**91%** Reported that skin immediately looks brighter.

#### 2 Weeks\*\*

**94%** Reported that the product purified their complexion, restored luminosity, and gave skin a healthy-looking glow.

**91%** Reported that the product gently polishes away dry, flaky skin.

\*\* A 4-week independent consumer study of 33 female participants. The percentage reflects the number of participants who agree with the statement.





# SkinCare





#### **6.** TARGETED TREATMENT



NeoTight<sup>®</sup> Eye Serum
Brightening Multi-Vitamin

#### **7.** EVENING MOISTURE



#### 8. EYE PROTECTION AND MOISTURE



# 9. PUMP IT UP





# SeneGence® Cosmetics

The Perfect Match

When used together, SeneGence SkinCare and Cosmetics provide all-day protection to help skin look and feel beautiful.

SeneGen



#### MakeSense®

# Silk Primer & Pore Minimizer

The perfect base for a flawless face, Silk primes skin by diminishing the appearance of enlarged pores, absorbing oil, blurring fine lines and imperfections, and offering anti-aging benefits. Use alone for naturally beautiful skin, or use before MakeSense Foundation.

\$78

22 senegence.ca

# **Finding Your** Undertone

Take a close look at the veins on the underside of your wrist.

Are