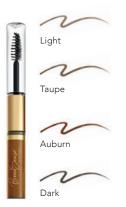

## Brow Serse® LIQUID BROW COLOR

Perfect the shape of your brows with this waterproof formula. The two-step application creates gorgeous, natural-looking brows that last all day.

#### \$30

0.125 fl oz / 3.69 mL

#### \$30

0.012 fl oz / 0.35 g

\$26

0.125 fl oz / 3.69 mL

Get full, sculpted brows with this buildable, smudge-proof, fade-proof, waterproof formula that provides long-lasting wear and conditioning benefits, with immediately visible results.

Capixyl<sup>™</sup>: Helps to provide fuller, healthier-looking brows.

SenePlex+: Powerful proprietary complex that helps reduce signs of aging while moisturizing.

\*A two-day consumer study of 32 participants. The percentage reflects the number of participants who agree with the statement immediately after a single application.