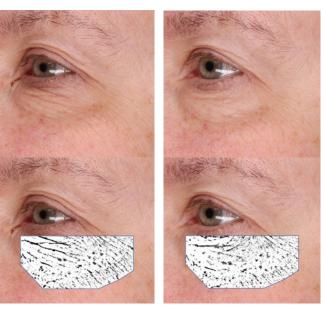

# **Revolutionary Results**

Verified by an independent lab, clinical testing performed on 33 female subjects 19-65 years of age proved that Normal to Dry Evening Moisturizer with SenePlex+ and Orchid Stem Cells accelerates cell renewal by **100% in 18 days. \*** 

# 100% Increase in Cell Renewal

\*Based on a 20-Day independent clinical study of thirty-three participants, women ages 19 to 65. Results are measured by expert clinical graded analysis compared to baseline.

# PRODUCTS THAT <u>REALLY</u> WORK - SEE AND BELIEVE!

Faster cell renewal with SenePlex+ improves texture, radiance, and pore size while diminishing the appearance of fine lines and wrinkles. In a clinical study, Normal to Dry Skincare regimen with SenePlex+ and Orchid Stem Cells: