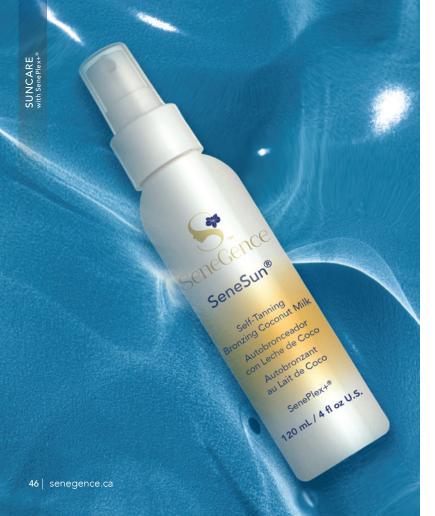

#### Self-Tanning Bronzing Coconut Milk

Get a gorgeous, natural-looking golden glow without the harsh effects of the sun.

This unique self-tanner is long-lasting, water-resistant, and provides an even, streak-free application.

**DHA (Dihydroxyacetone):** Derived from environmentally friendly plant sources, it provides a water-resistant, long-lasting tan.

**Coconut Milk Blend:** With coconut water and macadamia seed oil for non-sticky hydration.

Erythrulose: Provides a natural-looking sunless tan.