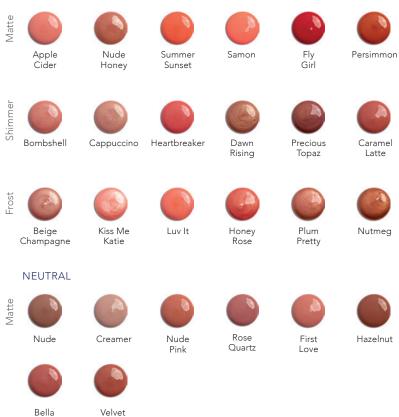

A six-week independent consumer study of 33 participants. The percentage reflects the number of participants who agreed with the statement.

Clinical Grading Results\*\*

**81%** of participants showed measured improvement in the volume of eyebrows.

\*\* Clinical Grading Results are measured by clinical photography analysis compared to baseline. A six-week clinical study of 33 participants.

LIPSENSE®

SO20 WINNER SHAP BEAUTY AWARD

### lipSense®

#### LIP COLOR

As The Original Long-Lasting Lip Color®, it is waterproof and does not kiss off, smear off, or budge off.

**Peony Root Extract:** Natural calming flower herb.

**St. John's Wort Extract:** Natural herb with skin-protecting properties.

Linden Flower Extract: Powerful antioxidant.



0.25 fl oz / 7.39 mL

#### YELLOW-BASED/WARM



Cocoa

Blush





#### LipSense® MOISTURIZING GLOSS

Dehydrated lips are no match for the moisturizing ability of shea butter, a natural ingredient used as the base for many textures of LipSense Glosses. Moisturizing glosses improve the longevity of LipSense Liquid Lip Color, while covering and conditioning naked lips.

Shea Butter: Softens and protects skin.

Vitamin E: Helps to hydrate dry lips.









## linerSense® LIP LINER

Line your lips with precision as the longlasting colour defines and compliments your shade of choice.



A simple swipe of this non-drying remover will erase LipSense mistakes, "lift" your long-lasting lip colour so you can change your shade with your outfit, or remove LipSense at the end of the day.

Vitamins A, B, C and E: Condition and moisturize.

\$13

\$