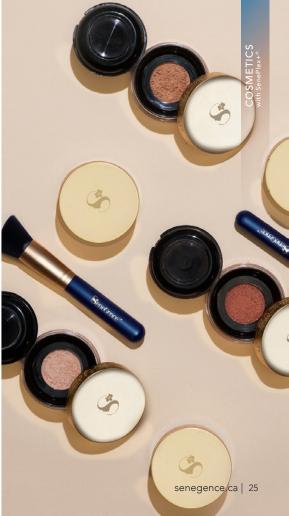

# SeneGence® Cosmetics

The Perfect Match

When used together, SeneGence SkinCare and Cosmetics provide all-day protection to help skin look and feel beautiful.

SeneGen

#### MakeSense®

# Silk Primer & Pore Minimizer

The perfect base for a flawless face, Silk primes skin by diminishing the appearance of enlarged pores, absorbing oil, blurring fine lines and imperfections, and offering anti-aging benefits. Use alone for naturally beautiful skin, or use before MakeSense Foundation.