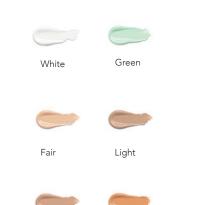

#### COLOR CORRECTING TINTED MOISTURIZER

Enjoy sheer-to-medium coverage, colour correction benefits, and skin conditioning in one easy step. Can be worn over moisturizer or under foundation, if more coverage is desired

1 fl oz / 30 mL

LIGHT

Fair (N)

Light (N)

Light-Medium (N)

Medium (N)

DFFP

Medium-Deep (N)

Deep (N)

1 fl oz / 30 mL

This oil-free, water-resistant,

MakeSense®

ORIGINAL

and long-lasting liquid foundation provides anti-aging benefits. The rich color pigments adapt to your skin pigmentation for a natural-looking finish.