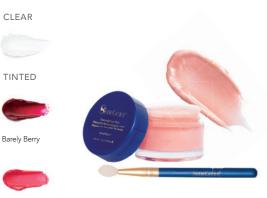

#### OVERNIGHT LIP MASK

Specifically formulated to soothe and hydrate for visibly plumper, softer, smoother lips in the morning.

**LIPerfection™:** An active ingredient derived from purified extracts of mustard sprouts that helps to hydrate and increase appearance of lip volume.

**Watermelon Fruit Extract:** A superfruit extract that helps protect against moisture loss.

Shea Butter: Softens and conditions skin.

\$40 INDIVIDUAL

0.39 oz / 11 g

\$30

0.5 fl oz / 15 mL

\$26 CLEAR | \$29 TINTED