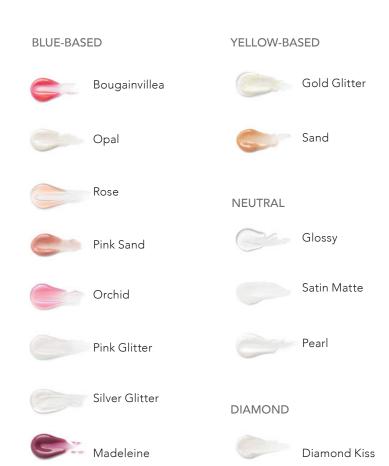

#### LipSense® MOISTURIZING GLOSS

Dehydrated lips are no match for the moisturizing ability of shea butter, a natural ingredient used as the base for many textures of LipSense Glosses. Moisturizing glosses improve the longevity of LipSense Liquid Lip Color, while covering and conditioning naked lips.