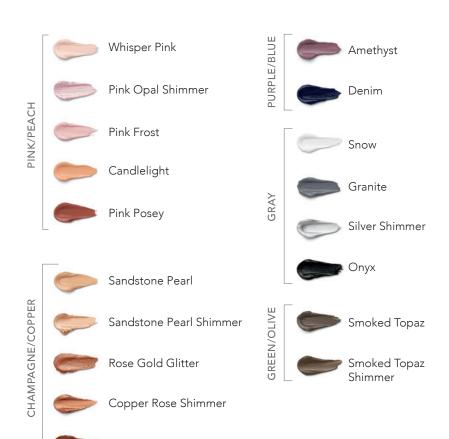

# CREAM BLUSH

Delivers natural-looking, long-lasting colour blended with nourishing ingredients. A little goes a long way with this highly pigmented formula that can be used to highlight, define, or contour

0.25 oz / 7 g

**GIRLS'LIFE** BEAUTY 2022 winner

**BLUE-BASED** 

Cherry

Pink Berry

Toasted Rose

Pouty Pink

#### YELLOW-BASED

Chocolate

Cherry

Bronze

Terra Cotta

\$40

senegence.ca | 27