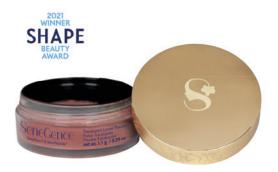

## TRANSLUCENT LOOSE POWDER

Get photo-ready in a pinch with this velvety, airy facial powder that absorbs excess oil and shine for a soft-focus finish. Can be worn on bare skin or used to highlight, contour, and set makeup. Available in matte and shimmering shades for a variety of applications.

**SenePlex+ and SenePeptide™:** Provide nourishing, hydrating, and anti-aging benefits to the skin.

Kaolin: A finely ground clay that absorbs perspiration.

Allantoin: Promotes skin smoothness.

#### MATTE

Medium

Deep

Light

SHIMMER

Bronze Dust

Silver Rose

0.29 oz / 8.1 g