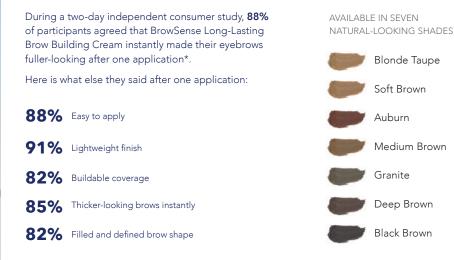

#### \$30

0.012 fl oz / 0.35 g

\$26

0.125 fl oz / 3.69 mL

Get full, sculpted brows with this buildable, smudge-proof, fade-proof, waterproof formula that provides long-lasting wear and conditioning benefits, with immediately visible results.

Capixyl<sup>™</sup>: Helps to provide fuller, healthier-looking brows.

SenePlex+: Powerful proprietary complex that helps reduce signs of aging while moisturizing.

\*A two-day consumer study of 32 participants. The percentage reflects the number of participants who agree with the statement immediately after a single application.

\*Results measured by clinical photography compared to baseline after 1, 4, and 6 weeks of use of BrowSense Volumizing Brow Gel demonstrated an improvement in eyebrow volume.

During a six-week independent consumer study, over **84%** of participants agreed that using Volumizing Brow Gel twice daily made their eyebrows fuller-looking. Here is what else they said:

After 6 Weeks:

87% Visibly longer-looking eyebrows

84% Healthier-looking eyebrows

84% Definition and setting of eyebrow shape

#### 90% Long-wearing finish

A six-week independent consumer study of 33 participants. The percentage reflects the number of participants who agreed with the statement.

Clinical Grading Results\*\*

**81%** of participants showed measured improvement in the volume of eyebrows.