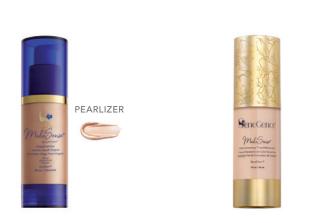

## Make Sense® PFARI IZER

Mix this liquid highlighter with your favorite MakeSense Foundation shade or lightly layer after makeup application for a glowing finish.