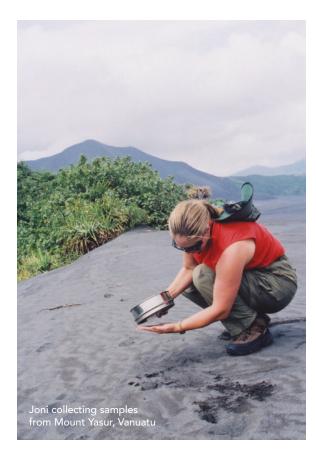

In the Vanuatu string of islands in the South Pacific, Joni worked with scientists and botanists to locate naturally occurring resources that have proven beneficial to the skin.

Today, SeneGence products are formulated with proprietary complexes and formulas that help make skin more beautiful.

#### FACIAL RESURFACER

Achieve glowing, smooth skin with this purifying sulphate-free formula. A little goes a long way to reveal soft, revitalized skin.

Vanuatu Volcanic Ash: Exfoliates dead skin and polishes.