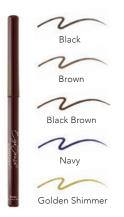

#### EgeSense® LONG-LASTING LIQUID EYE LINER

Transform your eye makeup looks by effortlessly creating crisp, flawless eyeliner. Waterproof, smear-proof, and budge-proof.

This waterproof pencil glides on with a velvety smoothness and sets quickly for allday wear without smudging or feathering. Highly pigmented, this pencil features a retractable tip for precise application.

## linerSense® LIP LINER

Line your lips with precision as the longlasting colour defines and compliments your shade of choice.

A simple swipe of this non-drying remover will erase LipSense mistakes, "lift" your long-lasting lip colour so you can change your shade with your outfit, or remove LipSense at the end of the day.