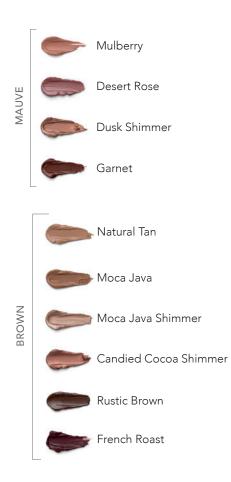

# CREAM BLUSH

Delivers natural-looking, long-lasting colour blended with nourishing ingredients. A little goes a long way with this highly pigmented formula that can be used to highlight, define, or contour

0.25 oz / 7 g

**GIRLS'LIFE** BEAUTY 2022 winner

**BLUE-BASED** 

Cherry

Pink Berry

Toasted Rose

Pouty Pink

#### YELLOW-BASED

Chocolate

Cherry

Bronze

Terra Cotta

\$40

senegence.ca | 27