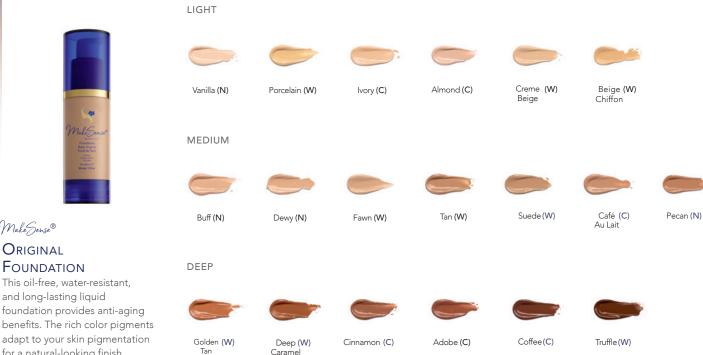

Deep (N)

1 fl oz / 30 mL

This oil-free, water-resistant,

MakeSense®

ORIGINAL

and long-lasting liquid foundation provides anti-aging benefits. The rich color pigments adapt to your skin pigmentation for a natural-looking finish.