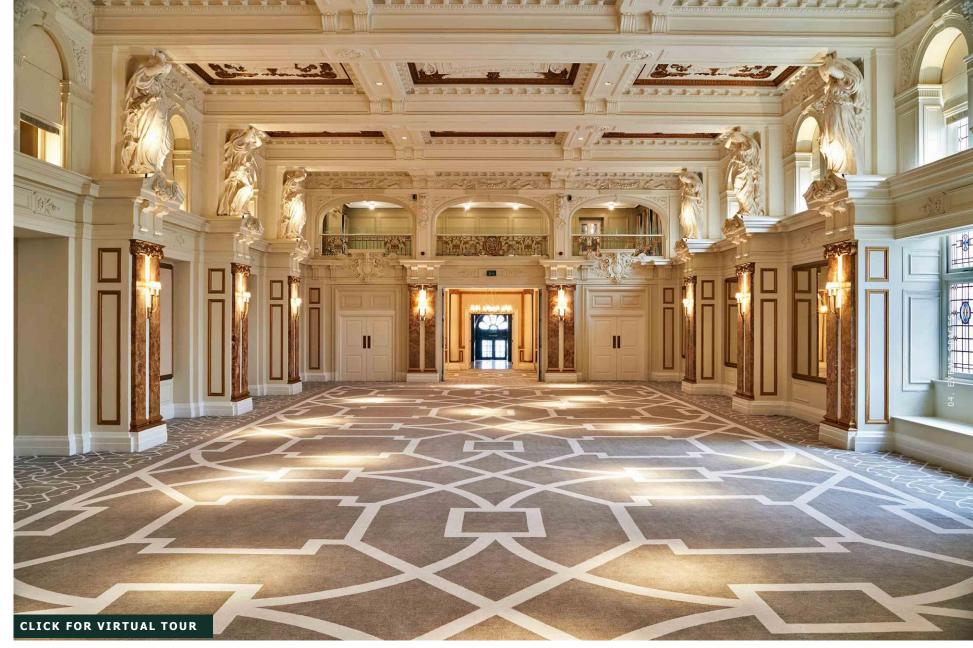

### THE BALLROOM

As part of an £85 million refurbishment, the original ballroom at Kimpton Fitzroy London was restored to its original splendor. Today the grand event space, which has a private entrance on Bernard Street, boasts original architectural details, a full wall of windows, and a mezzanine gallery.

JUST IMAGINE: UP TO 350 GUESTS, ALL MINGLING BELOW THE SOARING CEILING.