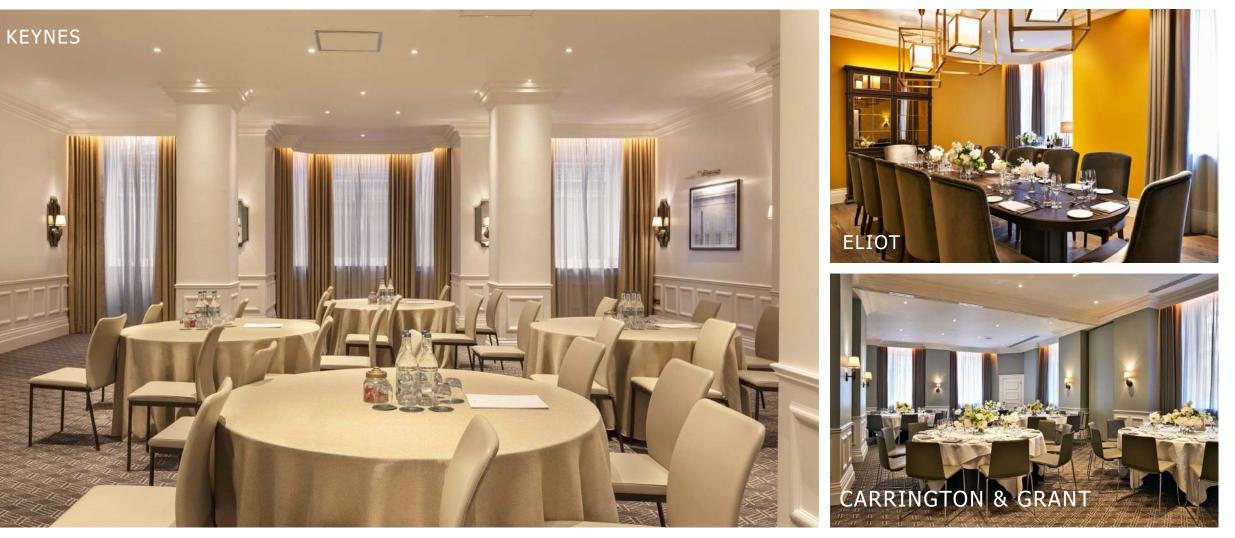

SPACES

EVEN

Eight additional meeting and event spaces that can accommodate gatherings of varying sizes, from 8 to 80. If you're imagining stuffy, windowless boardrooms, think again; instead, you'll find natural daylight and the same classic design aesthetic found throughout Kimpton Fitzroy London.