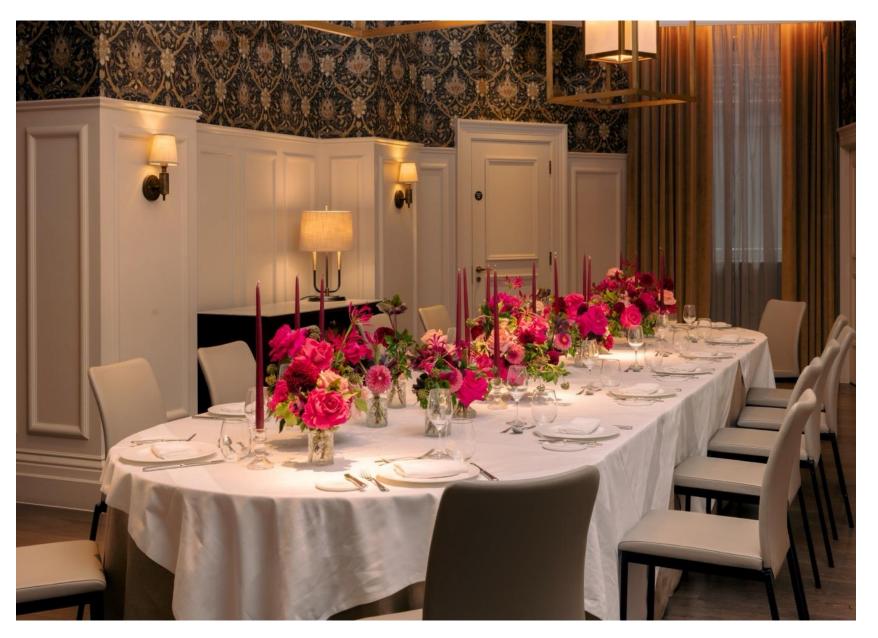

#### FITZ'S PRIVATE DINING

Fitz's Brasserie presents its recently renovated private dining rooms, combining contemporary style with quintessentially British charm.

At Fitz's, we want your event to be inspiring and effortless. We pride ourselves on providing thoughtful touches, menus to suit any event and spacious rooms that evoke the same charisma and excitement expected from Fitz's Russell Sq.

We can accommodate any number of occasions including private dinners, corporate events and lunches, and cocktail receptions.