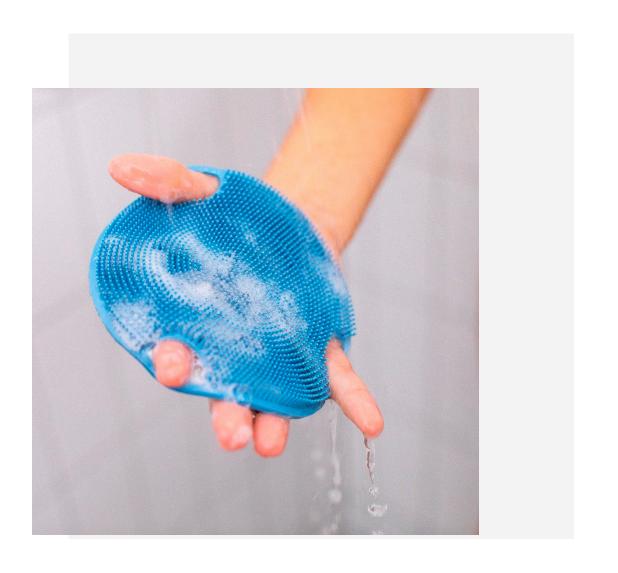

### IT'S EASIER TO CLEAN THE UWC OF THINGS ACCUMULATING ON IT DURING USE.

THIS SUPPORTS HIGHER LEVELS OF HYGIENE & PROMOTES AN EXTENDED USEFUL LIFESPAN

#### **EXAMPLE:**

Easier rinsed of dirt and hair after personal cleansing with water sprayed from a showerhead enabling the UWC be quickly ready for reuse.

### PERMEABLE

THE UWC FEATURES PERFORATIONS DESIGNED FOR PERMEABILITY. PERFORATIONS ENHANCE THE UWC'S PERFORMANCE DURING APPLICATION AND CONTRIBUTE TO A LONGER USEFUL LIFESPAN.

### Benefits:

- Improved lathering
- Shorter drying time.
- Liquids are distributed to opposite surfaces during application offering the ability to alternate sides without the need of reapplying the active liquid.
  - Example liquid: Body wash
- Aid in cleaning the UWC of buildup.
  - Example: Build up on a surface can be rinsed away by water passed through the perforations from the opposite side.