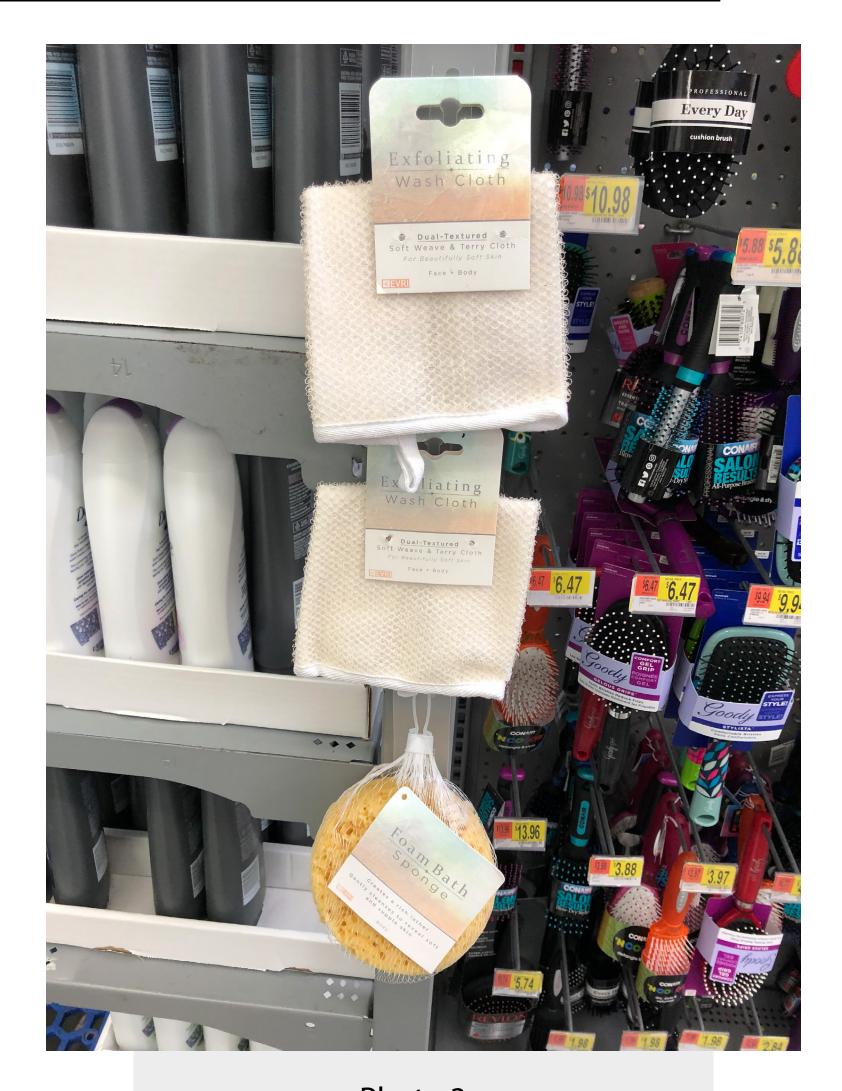

IMAGE CAPTURE YEAR: 2019

Photos taken at a Target store in year 2019.

**IMAGE CAPTURE YEAR: 2019** 

Photo 1: Aisle photo taken at a Walmart store.

Photo 2: Close up of personal hygiene implements on the shelves of aisle shown in Photo 1.

Photo 3:
Personal hygiene implements available at same Walmart shown in Photos 1 & 2.

### IMPLEMENTS SUCH AS

NET SPONGE POUFS

LUFFA5

WASHCLOTHS

HAVE A NUMBER OF DRAWBACKS WHICH NEGATIVELY INFLUENCE THEIR USE.

The difficulty involved with cleaning these devices after use of things like dirt, soil, skin, and hairs that accumulate on them during application limits their reusability and lifespan.