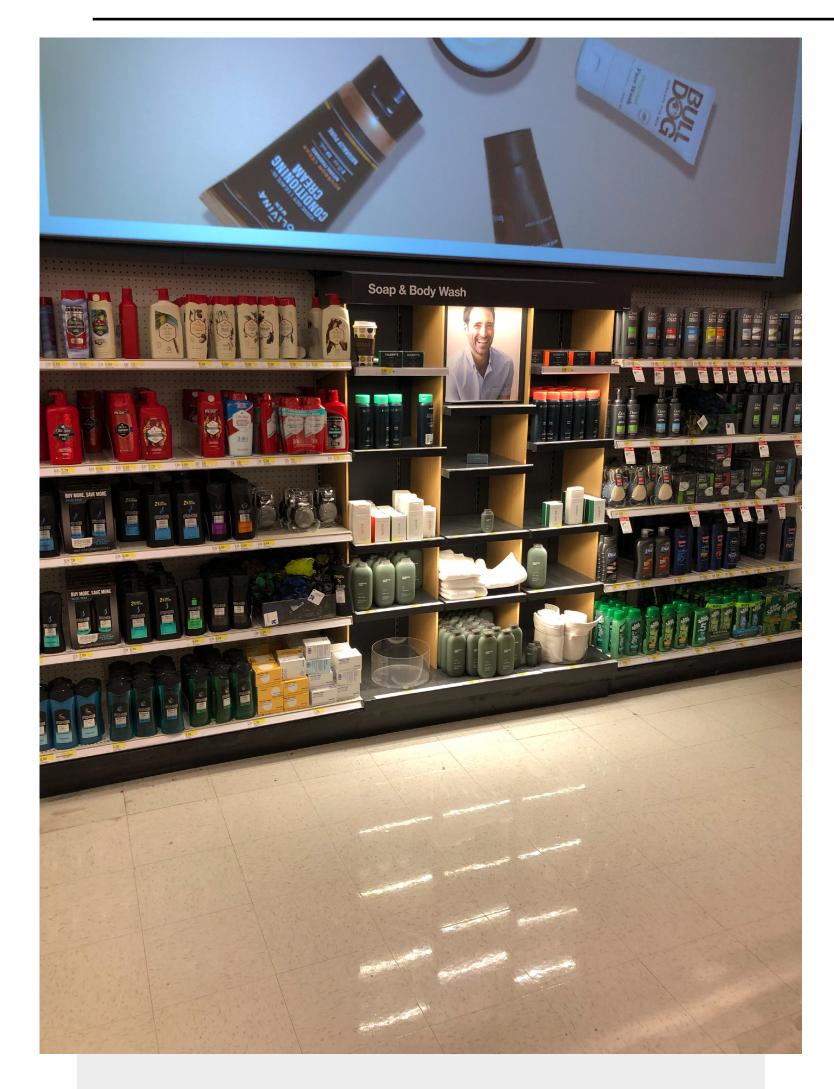

Photo 2: Left side close up of Photo 1.

\*Notice the Axe applicators and net sponges.

Photo 3: Right side close up of Photo 1.

\*Notice the Dove applicators.

IMAGE CAPTURE YEAR: 2019

Photo 1: Taken at a Target store in year 2019.

IMAGE CAPTURE YEAR: 2019

Photos taken at a Target store in year 2019.

**IMAGE CAPTURE YEAR: 2019** 

Photo 1: Aisle photo taken at a Walmart store.

Photo 2: Close up of personal hygiene implements on the shelves of aisle shown in Photo 1.