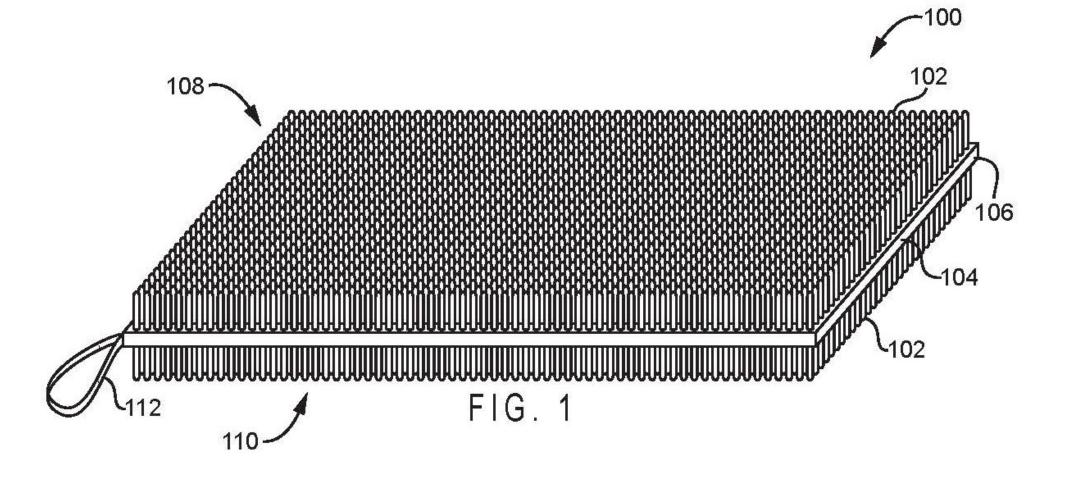

### PERMEABLE

THE UWC FEATURES PERFORATIONS DESIGNED FOR PERMEABILITY. PERFORATIONS ENHANCE THE UWC'S PERFORMANCE DURING APPLICATION AND CONTRIBUTE TO A LONGER USEFUL LIFESPAN.

### Benefits:

- Improved lathering
- Shorter drying time.
- Liquids are distributed to opposite surfaces during application offering the ability to alternate sides without the need of reapplying the active liquid.
  - Example liquid: Body wash
- Aid in cleaning the UWC of buildup.
  - Example: Build up on a surface can be rinsed away by water passed through the perforations from the opposite side.