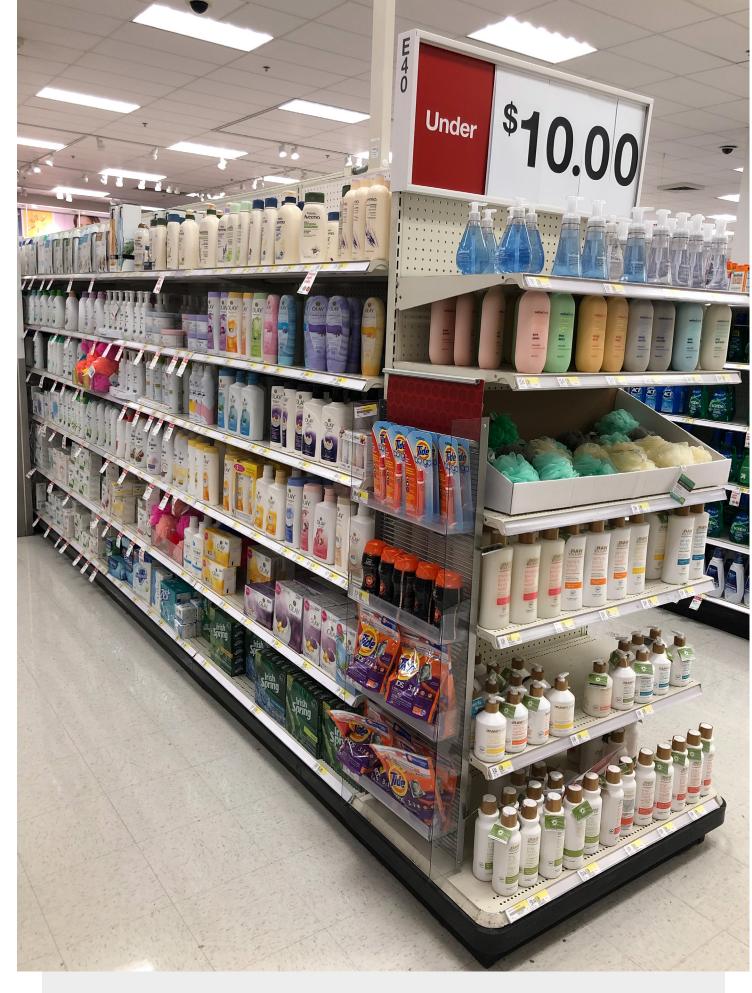

\*Notice the net sponges located in the middle of the aisle.

Photo 2: Close up of net sponges shown in Photo 1.

Photo 3: End cap photo of aisle shown in Photo 1.

\*Notice the additional body wash and net sponge options.

IMAGE CAPTURE YEAR: 2019

Photos taken at a Target store in year 2019.

**IMAGE CAPTURE YEAR: 2019** 

Photo 1: Aisle photo taken at a Walmart store.

Photo 2: Close up of personal hygiene implements on the shelves of aisle shown in Photo 1.