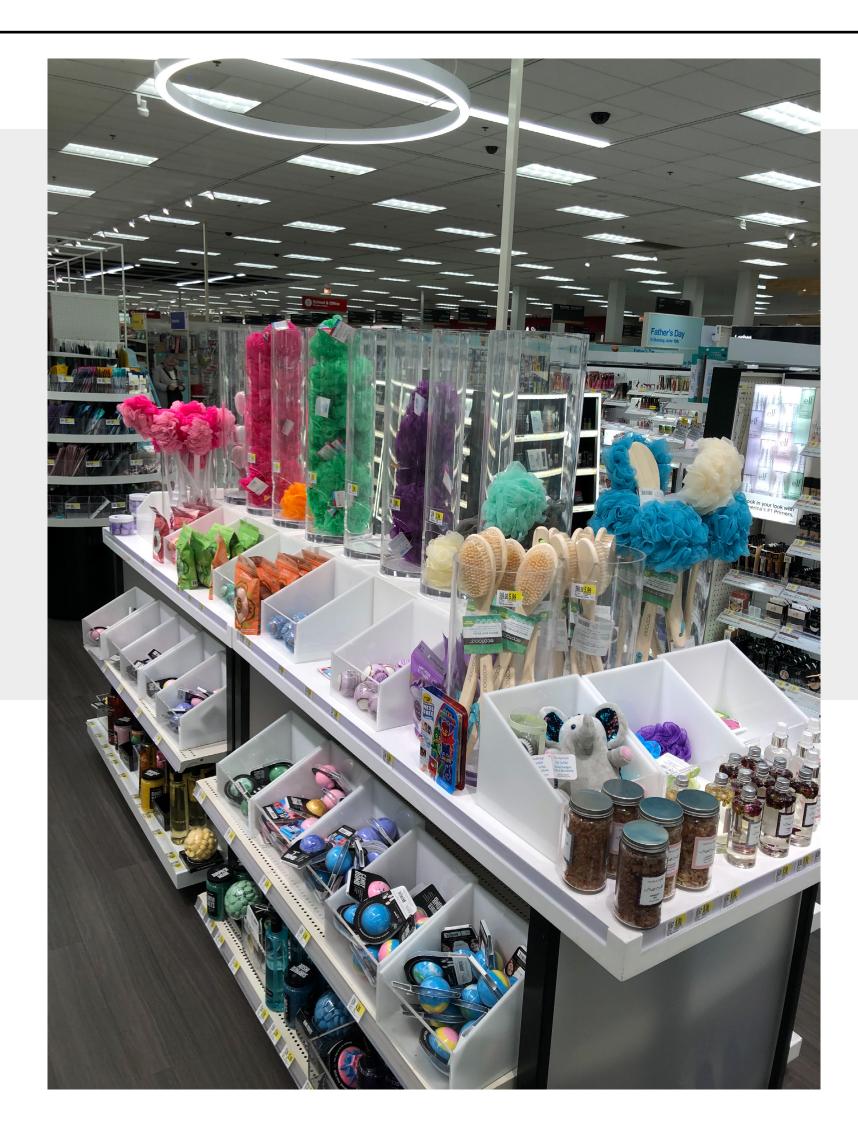

Photo 2: Left side close up of Photo 1.

\*Notice the Axe applicators and net sponges.

Photo 3: Right side close up of Photo 1.

\*Notice the Dove applicators.

IMAGE CAPTURE YEAR: 2019

Photo 1: Taken at a Target store in year 2019.

\*Notice the net sponges located in the middle of the aisle.

Photo 2: Close up of net sponges shown in Photo 1.

Photo 3: End cap photo of aisle shown in Photo 1.

\*Notice the additional body wash and net sponge options.

IMAGE CAPTURE YEAR: 2019

Photos taken at a Target store in year 2019.

**IMAGE CAPTURE YEAR: 2019** 

Photo 1: Aisle photo taken at a Walmart store.

Photo 2: Close up of personal hygiene implements on the shelves of aisle shown in Photo 1.