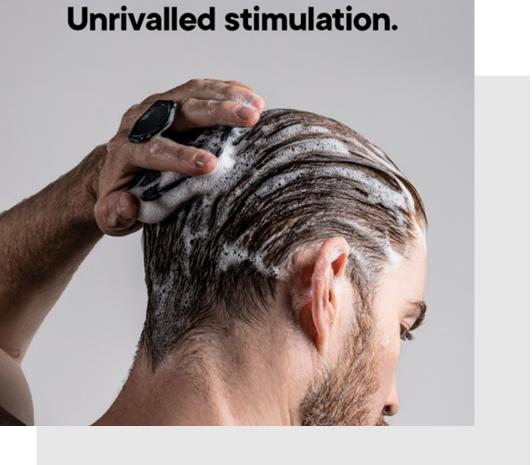

### IMPLEMENTS SUCH AS

NET SPONGE POUFS

LUFFA5

WASHCLOTHS

HAVE A NUMBER OF DRAWBACKS WHICH NEGATIVELY INFLUENCE THEIR USE.

The difficulty involved with cleaning these devices after use of things like dirt, soil, skin, and hairs that accumulate on them during application limits their reusability and lifespan.

Many products specifically <u>claim</u> themselves as a hygienic choice but fail in comparison to the Utility Wash Cloth.

A unique combination of design goals and elements distinguishes the Utility Wash Cloth from any other single prior device.