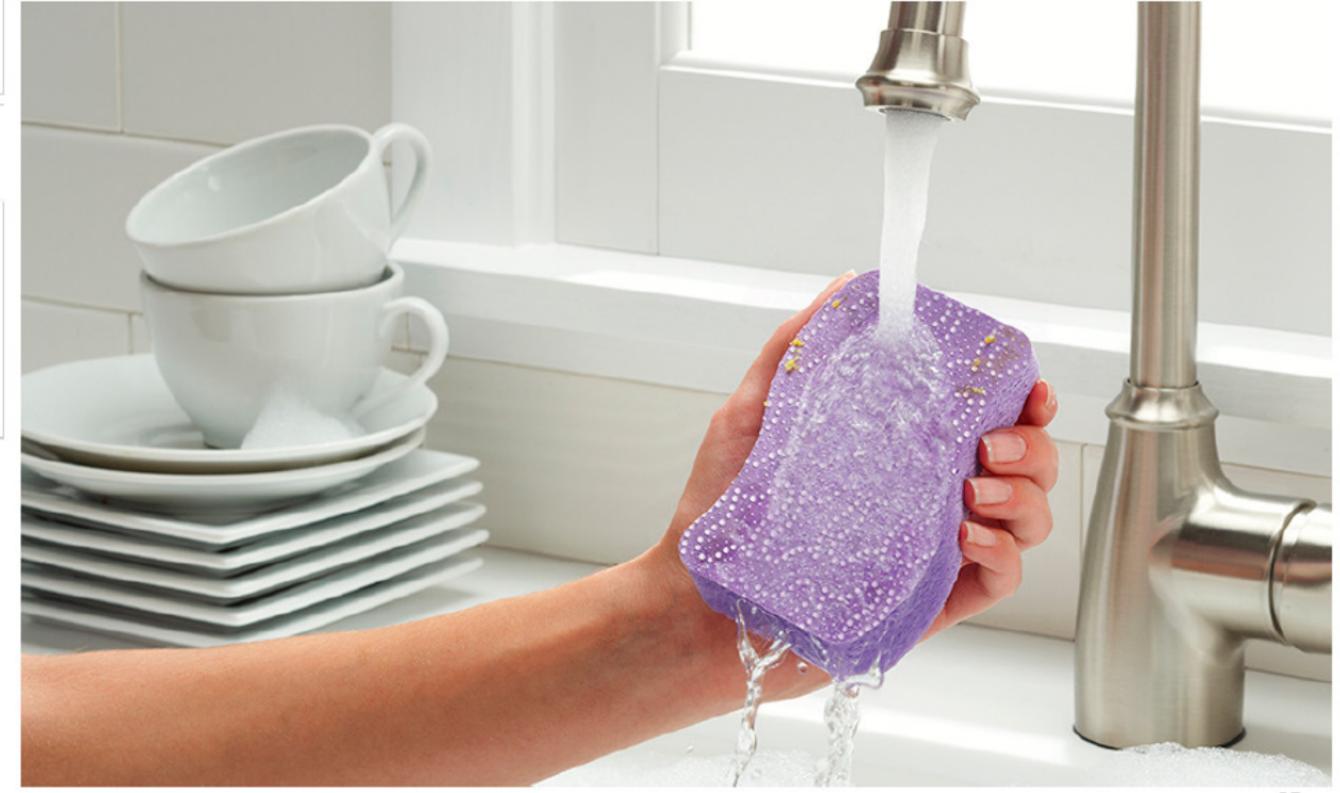

### Scotch-Brite® Scrubbing Dish Cloth

**★★★★★** 4.2 (36283) Write a review

Overview **Details Specifications Customer Reviews Related Products** 

- Scrubbing power makes cleaning eas:
- Rinses clean & dries quickly!
- Safe for non-scratch cookware
- Machine washable and dryer safe

View all details

\*None of the devices shown are any version(s) of the Utility Wash Cloth. They are included as demonstration of scope background devices.

Brillo® Estracell®