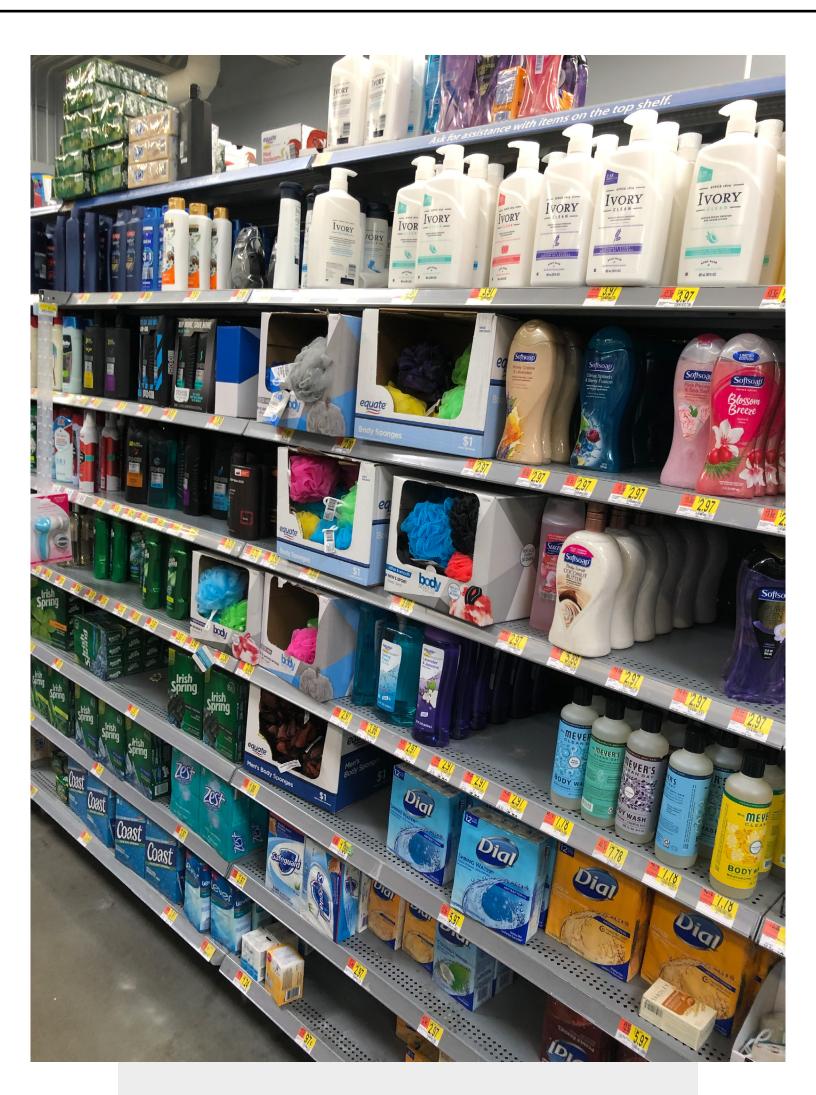

IMAGE CAPTURE YEAR: 2019

Photos taken at a Target store in year 2019.

**IMAGE CAPTURE YEAR: 2019** 

Photo 1: Aisle photo taken at a Walmart store.

Photo 2: Close up of personal hygiene implements on the shelves of aisle shown in Photo 1.

Photo 3:
Personal hygiene implements available at same Walmart shown in Photos 1 & 2.

### IMPLEMENTS SUCH AS

NET SPONGE POUFS

LUFFA5

WASHCLOTHS

HAVE A NUMBER OF DRAWBACKS WHICH NEGATIVELY INFLUENCE THEIR USE.

The difficulty involved with cleaning these devices after use of things like dirt, soil, skin, and hairs that accumulate on them during application limits their reusability and lifespan.