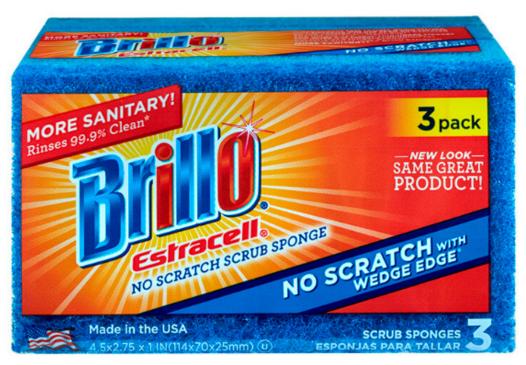

View all details

\*None of the devices shown are any version(s) of the Utility Wash Cloth. They are included as demonstration of scope background devices.

Brillo® Estracell®

# No Scratch Scrub Sponge with Wedge Edge®

### Your Deep-Reaching Scrub Sponge

This sponge is designed to clean delicate surfaces all over your home with its patented wedge shape. It's also made with unique fibers that rinse 10x faster than other sponges and dry faster, too. We've made a different sponge for each of your surfaces, so you can clean up without spreading bacteria around. This, plus the fact that bacteria won't grow on our Estracell sponges, makes them more sanitary.\* That's why Brillo is one of the most trusted names in household cleaning.

- The Brillo Estracell Sponge rinses 99.9% clean, dries quickly, and is
   MORE SANITARY—it won't support bacteria growth... naturally!\*
- Works on delicate surfaces and reaches deeper into hard-toreach areas with a Wedge Edge® design.
- Recyclable and Made in the USA

\* Independent test results demonstrate that bacteria will not feed and survive on the sponge fibers of Estracell sponge material naturally. The unique cell structure rinses cleaner and dries faster, eliminating the perfect breeding condition for bacterial and fungal growth. These qualities make Estracell more sanitary.

#### SPONGE WITH A PATENTED WEDGE SHAPE.

--- SEE PRODUCT DESCRIPTION .---

The Brillo sponge demonstrates a simple novel solution protected by intellectual property rights.

IMAGE CAPTURE YEAR: 2019

Photo 1:Taken at a Target store in year 2019.