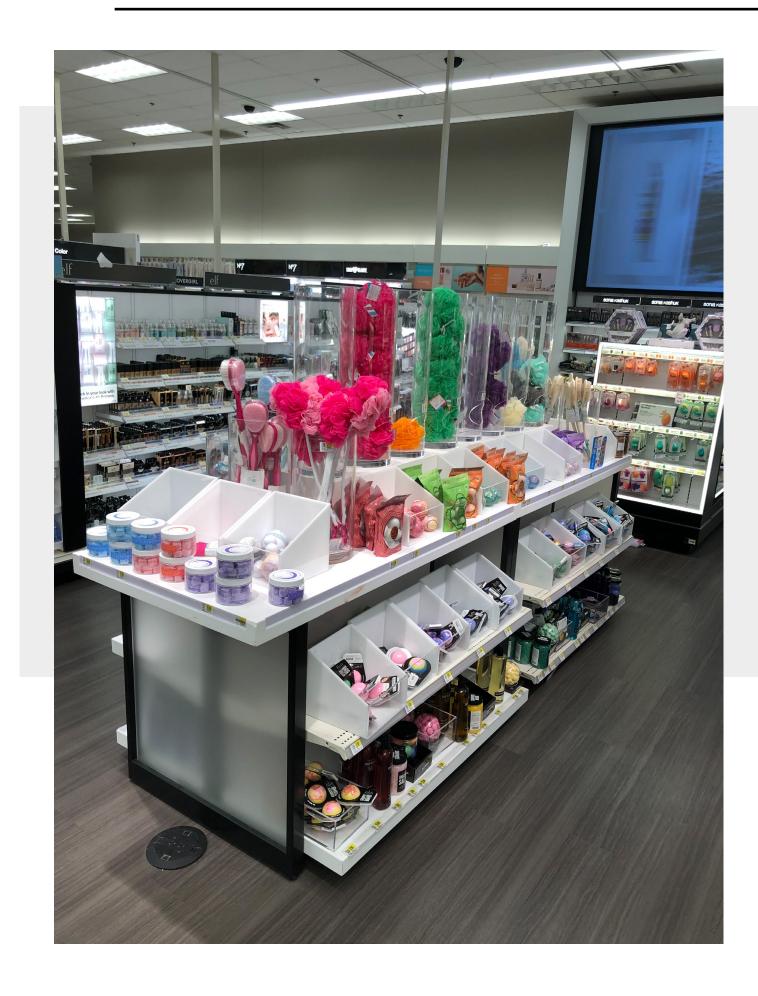

Photo 2: Left side close up of Photo 1.

\*Notice the Axe applicators and net sponges.

Photo 3: Right side close up of Photo 1.

\*Notice the Dove applicators.

IMAGE CAPTURE YEAR: 2019

Photo 1: Taken at a Target store in year 2019.

\*Notice the net sponges located in the middle of the aisle.

Photo 2: Close up of net sponges shown in Photo 1.

Photo 3: End cap photo of aisle shown in Photo 1.

\*Notice the additional body wash and net sponge options.

IMAGE CAPTURE YEAR: 2019

Photos taken at a Target store in year 2019.

**IMAGE CAPTURE YEAR: 2019** 

Photo 1: Aisle photo taken at a Walmart store.

Photo 2: Close up of personal hygiene implements on the shelves of aisle shown in Photo 1.