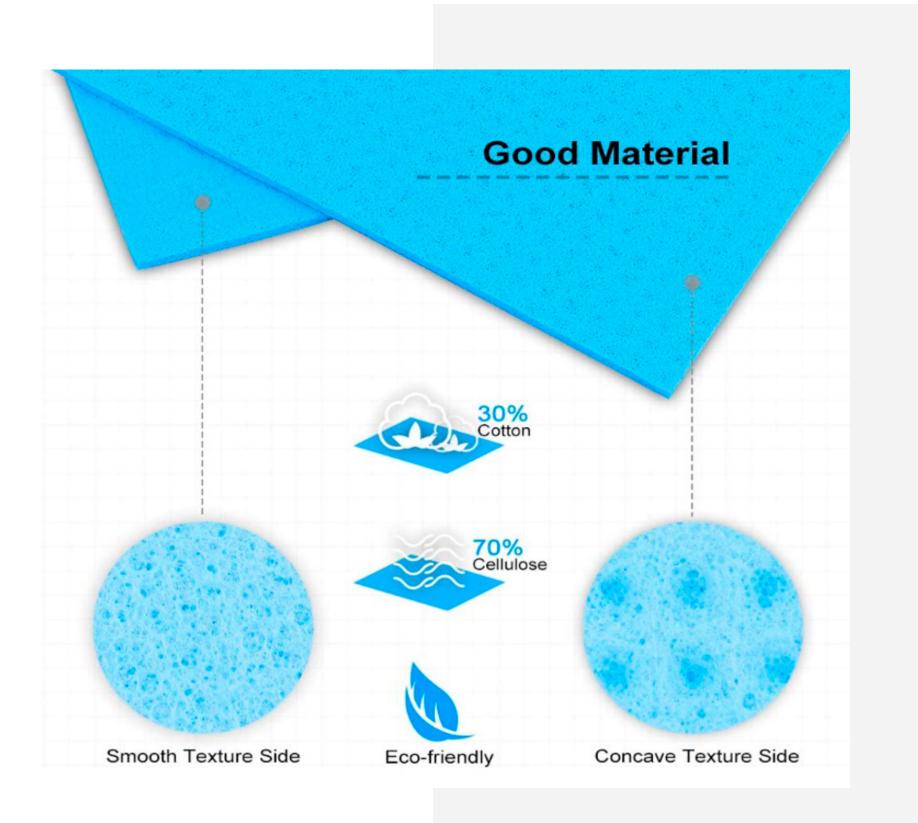

### PERMEABLE

THE UWC FEATURES PERFORATIONS DESIGNED FOR PERMEABILITY. PERFORATIONS ENHANCE THE UWC'S PERFORMANCE DURING APPLICATION AND CONTRIBUTE TO A LONGER USEFUL LIFESPAN.

### Benefits:

- Improved lathering
- Shorter drying time.
- Liquids are distributed to opposite surfaces during application offering the ability to alternate sides without the need of reapplying the active liquid.
  - Example liquid: Body wash
- Aid in cleaning the UWC of buildup.
  - Example: Build up on a surface can be rinsed away by water passed through the perforations from the opposite side.