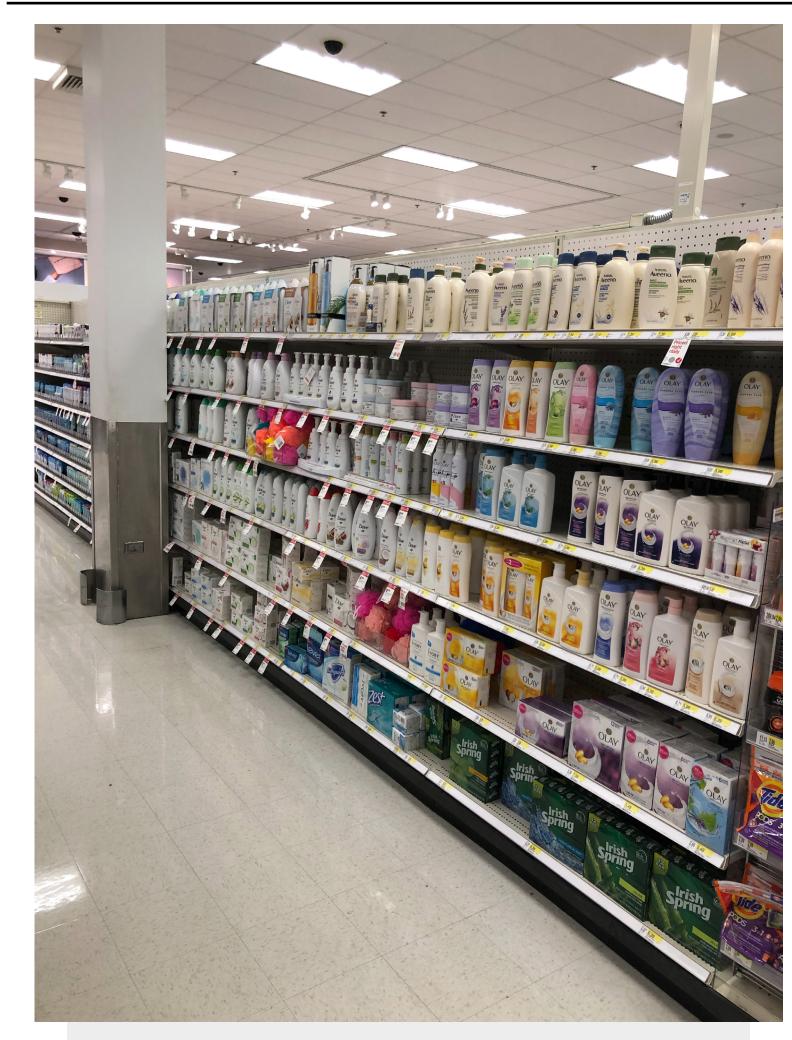

\*Notice the net sponges located in the middle of the aisle.

Photo 2: Close up of net sponges shown in Photo 1.

Photo 3: End cap photo of aisle shown in Photo 1.

\*Notice the additional body wash and net sponge options.

IMAGE CAPTURE YEAR: 2019

Photos taken at a Target store in year 2019.

**IMAGE CAPTURE YEAR: 2019** 

Photo 1: Aisle photo taken at a Walmart store.

Photo 2: Close up of personal hygiene implements on the shelves of aisle shown in Photo 1.