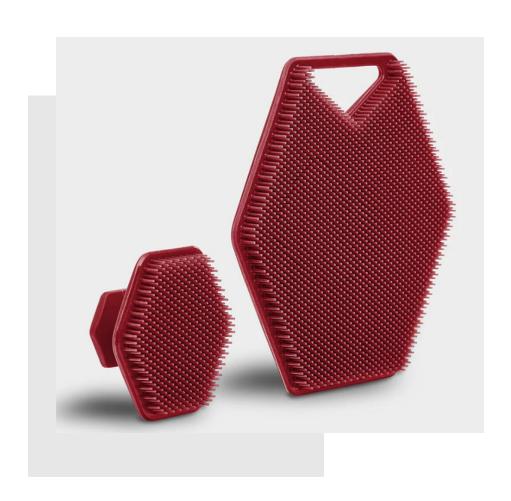

#### THE UTILITY WASH CLOTH (UWC) CAN BE CUSTOMIZED BY A VARIETY OF:

- · Materials
- Configurations
- · Sizes

# THIS FLEXIBILITY ALLOWS THE CREATION OF DIFFERENT VERSIONS TO SUIT SPECIFIC APPLICATIONS ENSURING THE UWC CAN MEET DIVERSE USER NEEDS:

- Effectively remove dead skin cells with a more abrasive version designed for exfoliating purposes.
- A gentler version created using softer materials with a configuration ideal for sensitive skin.

- Smaller sized versions well suited for tight or small spaces and surfaces found on the face, electronics and various household or commercial products.
  - Smaller sizes also accommodate the hands of a child.
- Larger sized versions ideal for applications with larger surface areas such as the body, countertops and automobiles.
  - Larger sizes also accommodate individuals with large hands.