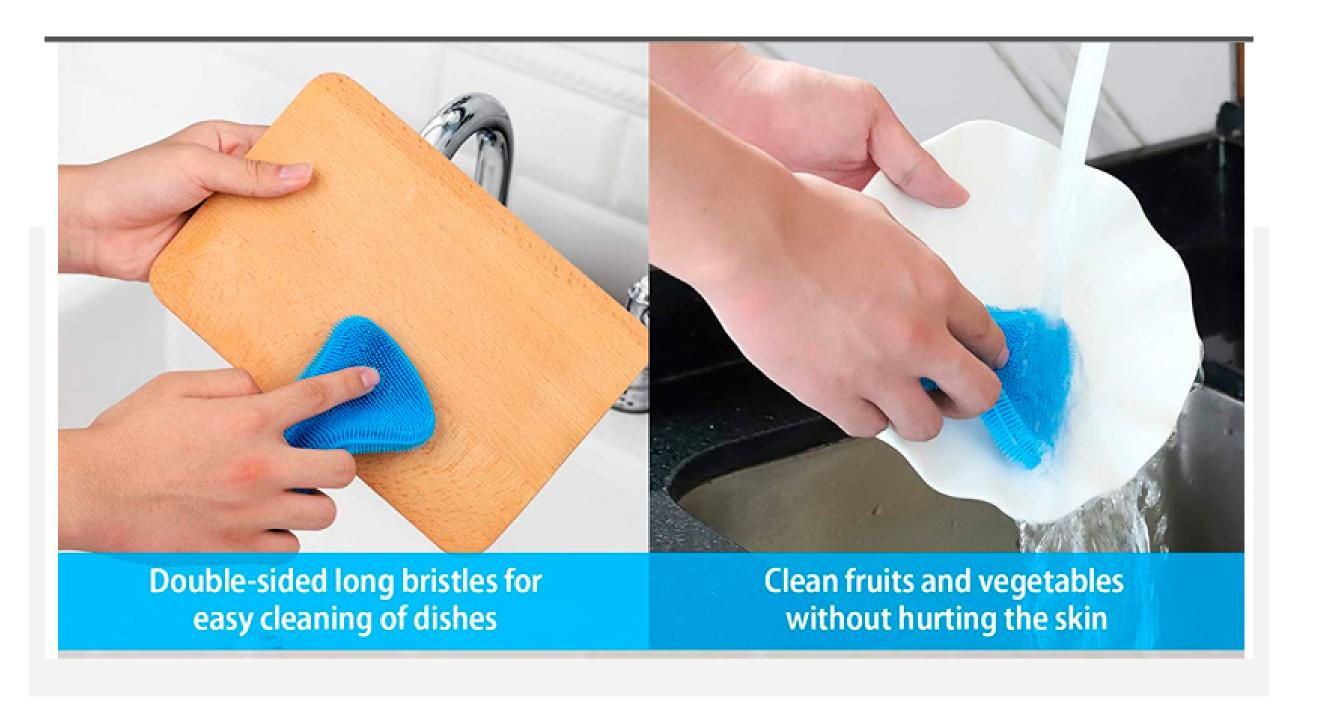

### EVERYDAY EXAMPLES OF UWC USES .....

- bathing
- dusting
- car washing
- polishing
- wiping
- dishwashing
- fruit & vegetable cleaning

\*Any application that will benefit from the Utility Wash Cloth's combination of features.\*