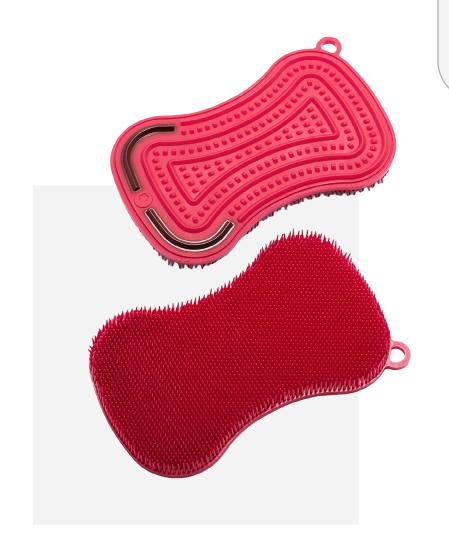

### Scotch-Brite® Scrubbing Dish Cloth

**★★★★★** 4.2 (36283) Write a review

Overview **Details Specifications Customer Reviews Related Products** 

- Scrubbing power makes cleaning eas:
- Rinses clean & dries quickly!
- Safe for non-scratch cookware
- Machine washable and dryer safe

View all details

\*None of the devices shown are any version(s) of the Utility Wash Cloth. They are included as demonstration of scope background devices.

Brillo® Estracell®