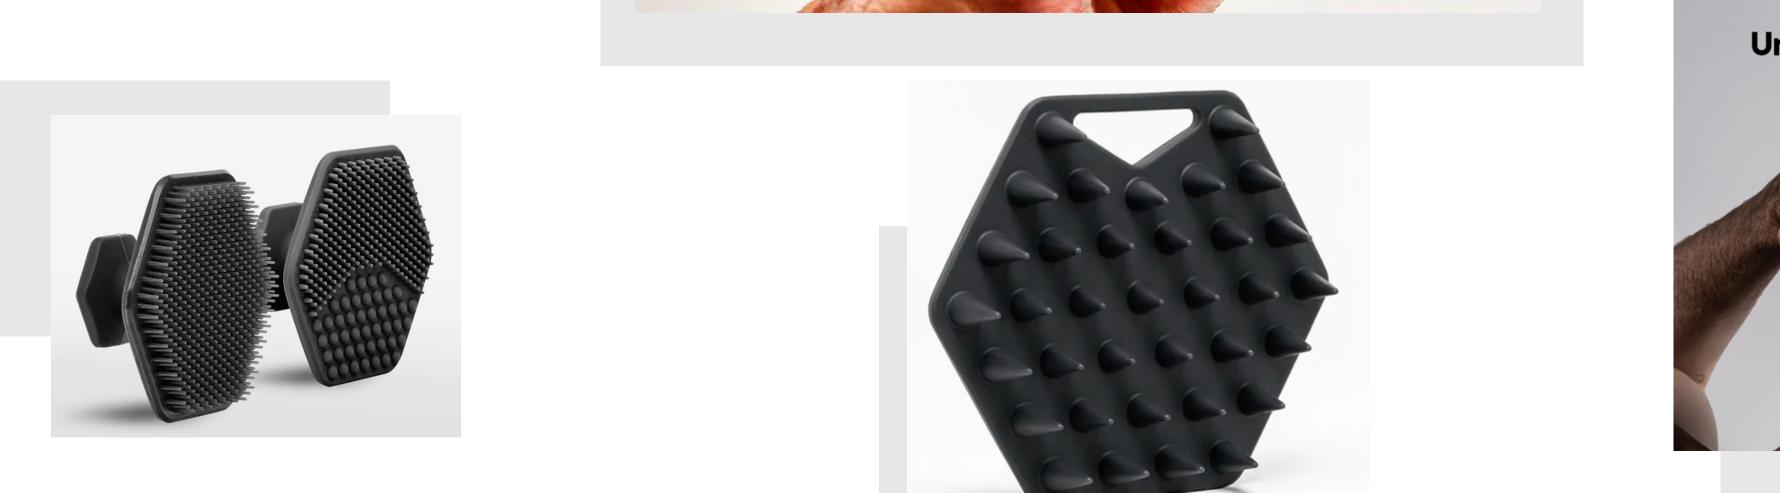

### PERMEABLE

THE UWC FEATURES PERFORATIONS DESIGNED FOR PERMEABILITY. PERFORATIONS ENHANCE THE UWC'S PERFORMANCE DURING APPLICATION AND CONTRIBUTE TO A LONGER USEFUL LIFESPAN.

### Benefits:

- Improved lathering
- Shorter drying time.
- Liquids are distributed to opposite surfaces during application offering the ability to alternate sides without the need of reapplying the active liquid.
  - Example liquid: Body wash
- Aid in cleaning the UWC of buildup.
  - Example: Build up on a surface can be rinsed away by water passed through the perforations from the opposite side.

#### THE UTILITY WASH CLOTH (UWC) CAN BE CUSTOMIZED BY A VARIETY OF:

- · Materials
- Configurations
- · Sizes

# THIS FLEXIBILITY ALLOWS THE CREATION OF DIFFERENT VERSIONS TO SUIT SPECIFIC APPLICATIONS ENSURING THE UWC CAN MEET DIVERSE USER NEEDS:

- Effectively remove dead skin cells with a more abrasive version designed for exfoliating purposes.
- A gentler version created using softer materials with a configuration ideal for sensitive skin.