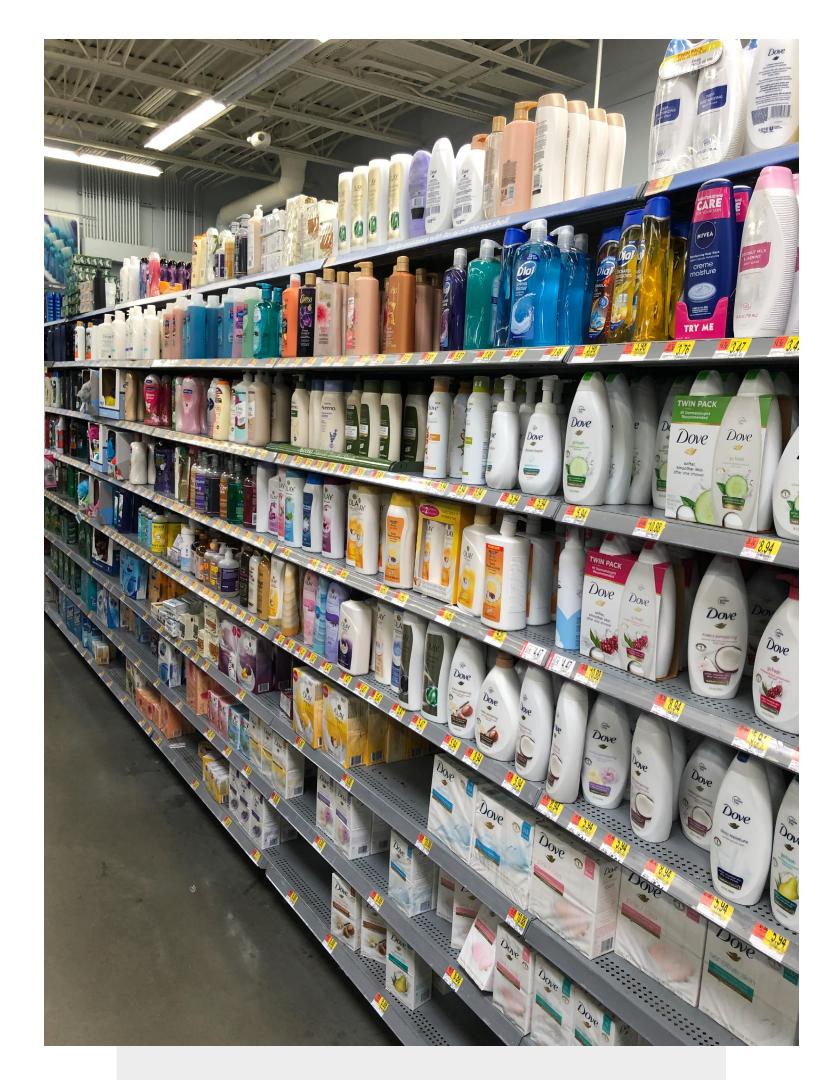

IMAGE CAPTURE YEAR: 2019

Photos taken at a Target store in year 2019.

**IMAGE CAPTURE YEAR: 2019** 

Photo 1: Aisle photo taken at a Walmart store.

Photo 2: Close up of personal hygiene implements on the shelves of aisle shown in Photo 1.

Photo 3:
Personal hygiene implements available at same Walmart shown in Photos 1 & 2.

### IMPLEMENTS SUCH AS

NET SPONGE POUFS

LUFFA5

WASHCLOTHS

HAVE A NUMBER OF DRAWBACKS WHICH NEGATIVELY INFLUENCE THEIR USE.

The difficulty involved with cleaning these devices after use of things like dirt, soil, skin, and hairs that accumulate on them during application limits their reusability and lifespan.