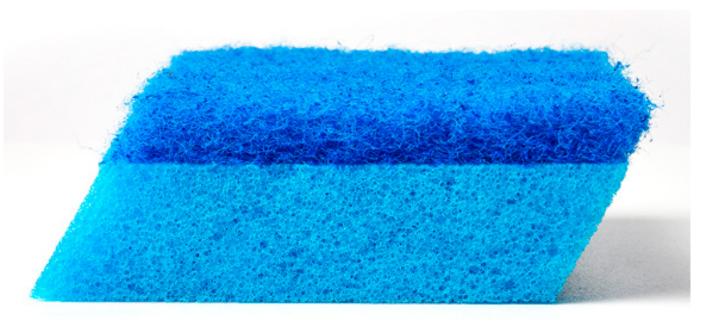

### Scotch-Brite® Stay Clean Scrub Sponge

\*\*\* 3.6 (87) Write a review

Overview

Details

Specifications

Customer Reviews

Related Products

- Won't trap food -- guaranteed
- Even eggs and cheese won't stick
- Cellulose is 100% plant-based and is than other materials such as foam
- Comfortable, easy-to-hold shape

#### Overview

Details

**Specifications** 

**Customer Reviews** 

**Related Products** 

- Won't trap food -- guaranteed
- Even eggs and cheese won't stick
- Two-sided for non-scratch scrubbing and absorbent wiping
- Comfortable, easy-to-hold shape