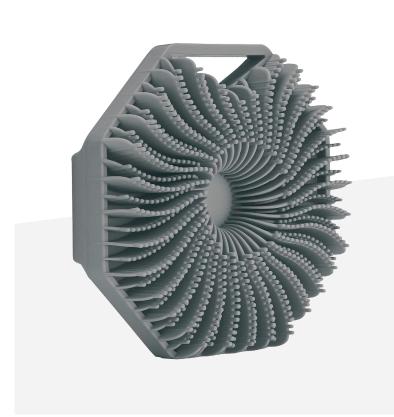

View all details

\*None of the devices shown are any version(s) of the Utility Wash Cloth. They are included as demonstration of scope background devices.

Brillo® Estracell®

### IMPLEMENTS SUCH AS

NET SPONGE POUFS

LUFFA5

WASHCLOTHS

HAVE A NUMBER OF DRAWBACKS WHICH NEGATIVELY INFLUENCE THEIR USE.

The difficulty involved with cleaning these devices after use of things like dirt, soil, skin, and hairs that accumulate on them during application limits their reusability and lifespan.