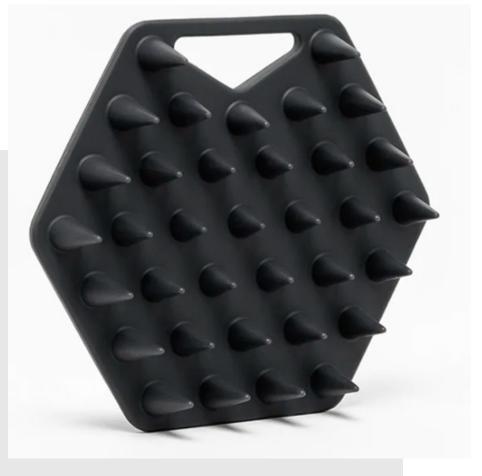

### PERMEABLE

THE UWC FEATURES PERFORATIONS DESIGNED FOR PERMEABILITY. PERFORATIONS ENHANCE THE UWC'S PERFORMANCE DURING APPLICATION AND CONTRIBUTE TO A LONGER USEFUL LIFESPAN.

### Benefits:

- Improved lathering
- Shorter drying time.
- Liquids are distributed to opposite surfaces during application offering the ability to alternate sides without the need of reapplying the active liquid.
  - Example liquid: Body wash
- Aid in cleaning the UWC of buildup.
  - Example: Build up on a surface can be rinsed away by water passed through the perforations from the opposite side.