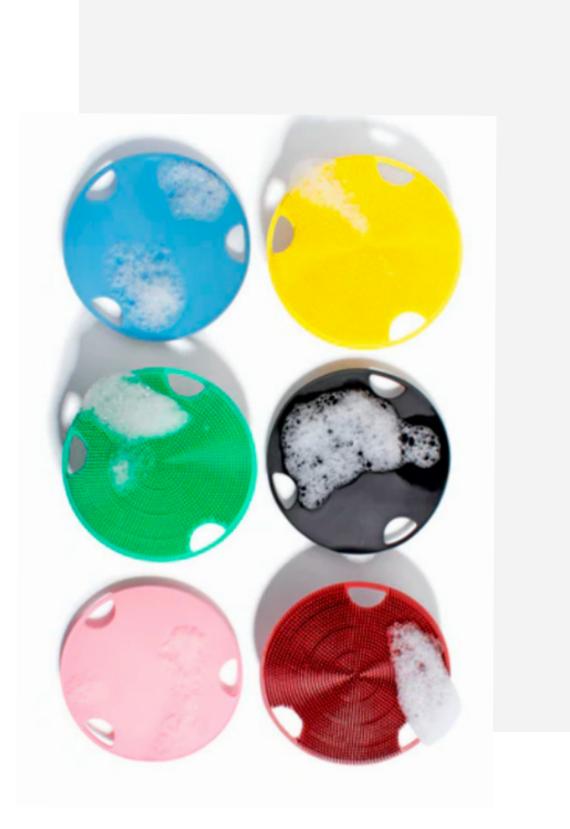

#### THE UTILITY WASH CLOTH (UWC) CAN BE CUSTOMIZED BY A VARIETY OF:

- · Materials
- Configurations
- · Sizes

# THIS FLEXIBILITY ALLOWS THE CREATION OF DIFFERENT VERSIONS TO SUIT SPECIFIC APPLICATIONS ENSURING THE UWC CAN MEET DIVERSE USER NEEDS:

- Effectively remove dead skin cells with a more abrasive version designed for exfoliating purposes.
- A gentler version created using softer materials with a configuration ideal for sensitive skin.

- Smaller sized versions well suited for tight or small spaces and surfaces found on the face, electronics and various household or commercial products.
  - Smaller sizes also accommodate the hands of a child.
- Larger sized versions ideal for applications with larger surface areas such as the body, countertops and automobiles.
  - Larger sizes also accommodate individuals with large hands.