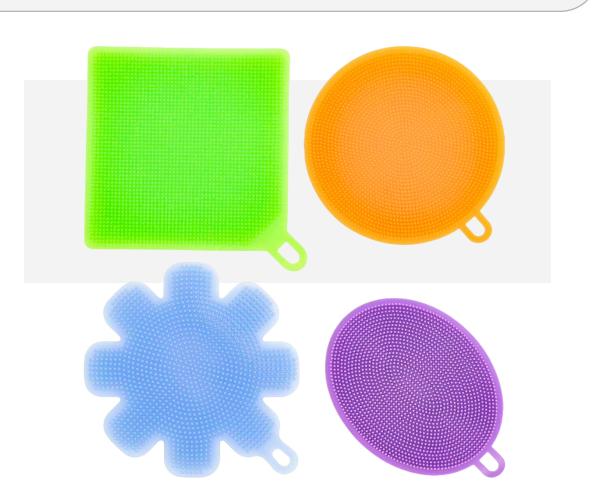

#### THE UTILITY WASH CLOTH (UWC) CAN BE CUSTOMIZED BY A VARIETY OF:

- · Materials
- Configurations
- · Sizes

# THIS FLEXIBILITY ALLOWS THE CREATION OF DIFFERENT VERSIONS TO SUIT SPECIFIC APPLICATIONS ENSURING THE UWC CAN MEET DIVERSE USER NEEDS:

- Effectively remove dead skin cells with a more abrasive version designed for exfoliating purposes.
- A gentler version created using softer materials with a configuration ideal for sensitive skin.

- Smaller sized versions well suited for tight or small spaces and surfaces found on the face, electronics and various household or commercial products.
  - Smaller sizes also accommodate the hands of a child.
- Larger sized versions ideal for applications with larger surface areas such as the body, countertops and automobiles.
  - Larger sizes also accommodate individuals with large hands.