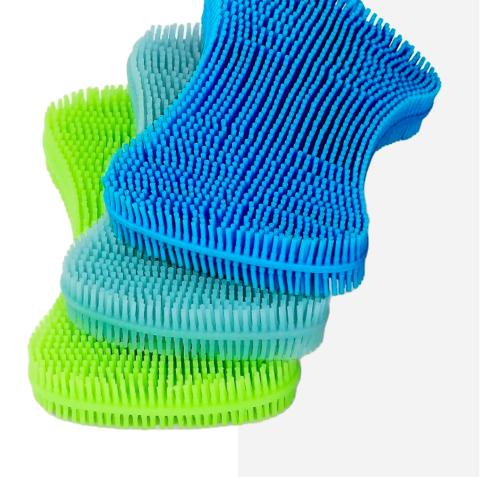

# FEATURES & BENEFITS

### IT'S EASIER TO CLEAN THE UWC OF THINGS ACCUMULATING ON IT DURING USE.

THIS SUPPORTS HIGHER LEVELS OF HYGIENE & PROMOTES AN EXTENDED USEFUL LIFESPAN

### PERMEABLE

THE UWC FEATURES PERFORATIONS DESIGNED FOR PERMEABILITY. PERFORATIONS ENHANCE THE UWC'S PERFORMANCE DURING APPLICATION AND CONTRIBUTE TO A LONGER USEFUL LIFESPAN.

### Benefits:

- Improved lathering
- Shorter drying time.
- Liquids are distributed to opposite surfaces during application offering the ability to alternate sides without the need of reapplying the active liquid.
  - Example liquid: Body wash
- Aid in cleaning the UWC of buildup.
  - Example: Build up on a surface can be rinsed away by water passed through the perforations from the opposite side.