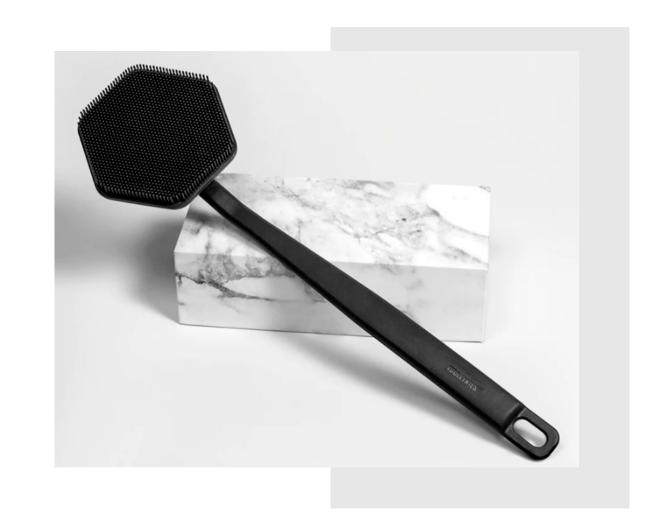

# S O L U T I O N

A MULTIPURPOSE EVERYDAY REUSABLE HANDHELD CLEANING DEVICE.

### SOUNDS EASY AND OBVIOUS

but the Utility Wash Cloth's novelty was earned

BY SUCCEDING WHERE OTHERS HAVE FAILED.

### Desirable Handling

• The UWC resists bunching and crumpling during application while also possessing the flexibility to be contoured to the applied surface.

• Minimizing unwanted folds and pleats also makes the device easier to rinse and clean after use.