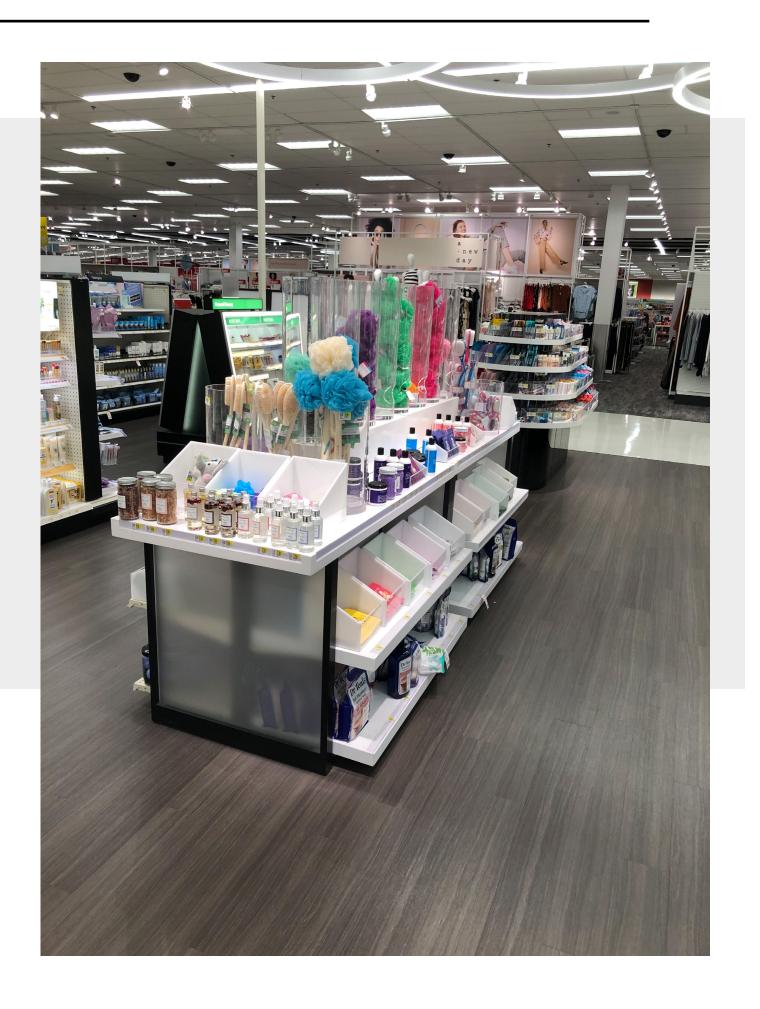

Photo 2: Left side close up of Photo 1.

\*Notice the Axe applicators and net sponges.

Photo 3: Right side close up of Photo 1.

\*Notice the Dove applicators.

IMAGE CAPTURE YEAR: 2019

Photo 1: Taken at a Target store in year 2019.

\*Notice the net sponges located in the middle of the aisle.

Photo 2: Close up of net sponges shown in Photo 1.

Photo 3: End cap photo of aisle shown in Photo 1.

\*Notice the additional body wash and net sponge options.

IMAGE CAPTURE YEAR: 2019

Photos taken at a Target store in year 2019.

**IMAGE CAPTURE YEAR: 2019** 

Photo 1: Aisle photo taken at a Walmart store.

Photo 2: Close up of personal hygiene implements on the shelves of aisle shown in Photo 1.