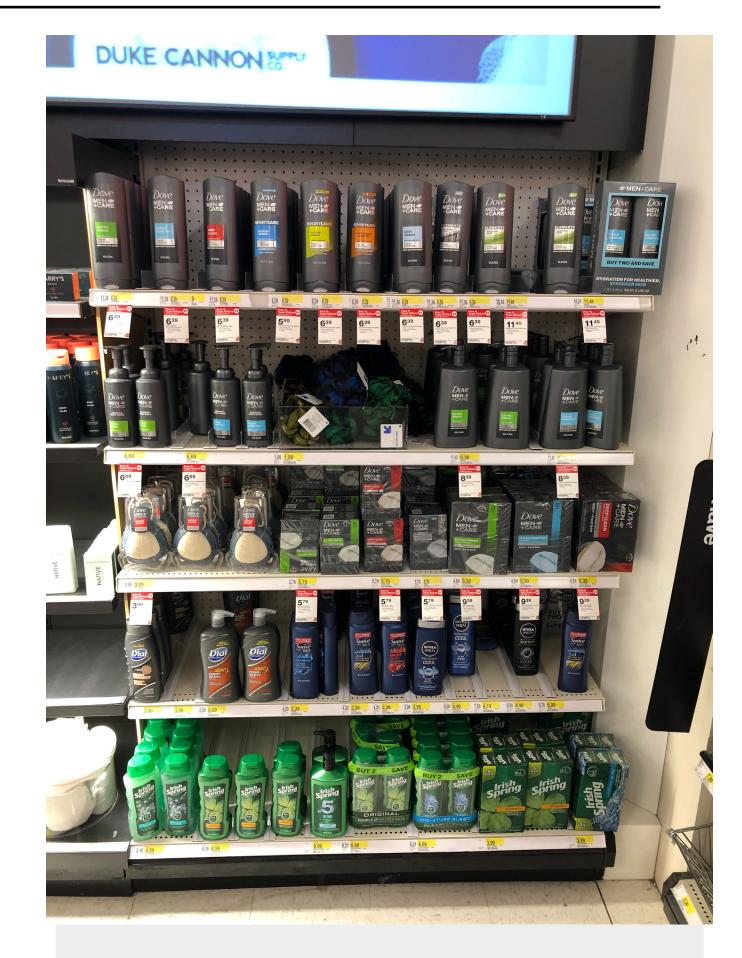

Photo 2: Left side close up of Photo 1.

\*Notice the Axe applicators and net sponges.

Photo 3: Right side close up of Photo 1.

\*Notice the Dove applicators.

IMAGE CAPTURE YEAR: 2019

Photo 1: Taken at a Target store in year 2019.

\*Notice the net sponges located in the middle of the aisle.

Photo 2: Close up of net sponges shown in Photo 1.

Photo 3: End cap photo of aisle shown in Photo 1.

\*Notice the additional body wash and net sponge options.