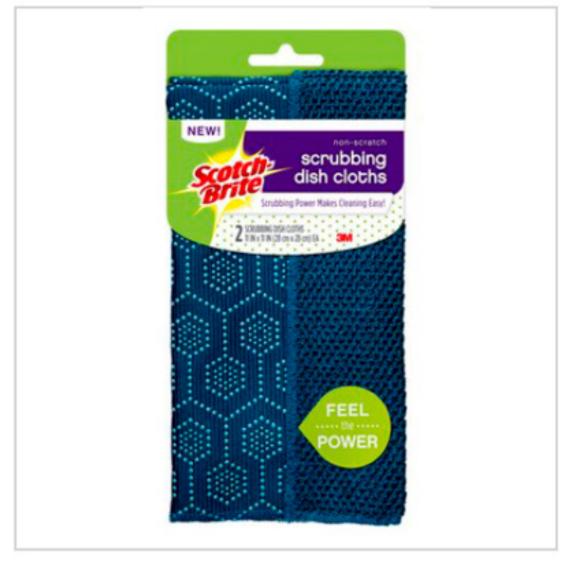

### Scotch-Brite® Scrubbing Dish Cloth

**★★★★★** 4.2 (36283) Write a review

Overview **Details Specifications Customer Reviews Related Products** 

- Scrubbing power makes cleaning eas:
- Rinses clean & dries quickly!
- Safe for non-scratch cookware
- Machine washable and dryer safe