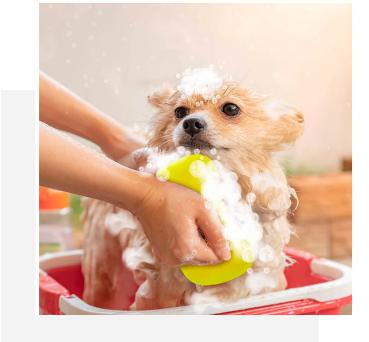

# B A C K G R O U N D

THE UWC WAS CREATED TO SOLVE
LONG PRESENT PROBLEMS FOUND
IN PERSONAL HYGIENE CLEANING DEVICES.

IMAGE CAPTURE YEAR: 2016

Scotch-Brite™ Brand > Scotch-Brite™ Products > Stay Clean

### IMPLEMENTS SUCH AS

NET SPONGE POUFS

LUFFA5

WASHCLOTHS

HAVE A NUMBER OF DRAWBACKS WHICH NEGATIVELY INFLUENCE THEIR USE.

The difficulty involved with cleaning these devices after use of things like dirt, soil, skin, and hairs that accumulate on them during application limits their reusability and lifespan.

### IT'S EASIER TO CLEAN THE UWC OF THINGS ACCUMULATING ON IT DURING USE.

THIS SUPPORTS HIGHER LEVELS OF HYGIENE & PROMOTES AN EXTENDED USEFUL LIFESPAN

#### **EXAMPLE:**

Easier rinsed of dirt and hair after personal cleansing with water sprayed from a showerhead enabling the UWC be quickly ready for reuse.