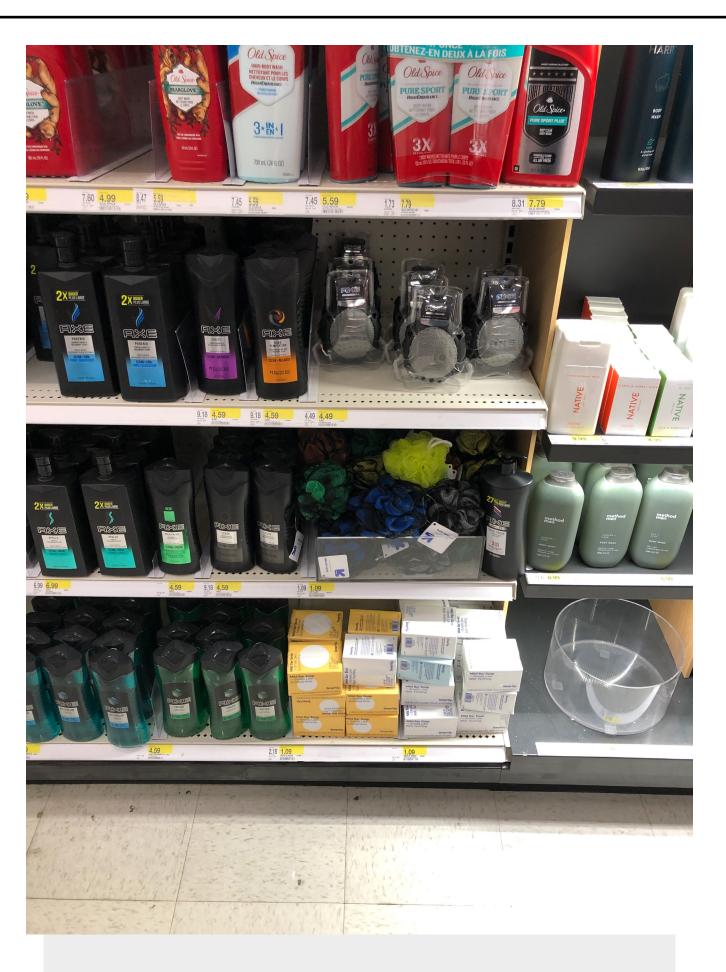

Photo 2: Left side close up of Photo 1.

\*Notice the Axe applicators and net sponges.

Photo 3: Right side close up of Photo 1.

\*Notice the Dove applicators.

IMAGE CAPTURE YEAR: 2019

Photo 1: Taken at a Target store in year 2019.

\*Notice the net sponges located in the middle of the aisle.

Photo 2: Close up of net sponges shown in Photo 1.

Photo 3: End cap photo of aisle shown in Photo 1.

\*Notice the additional body wash and net sponge options.