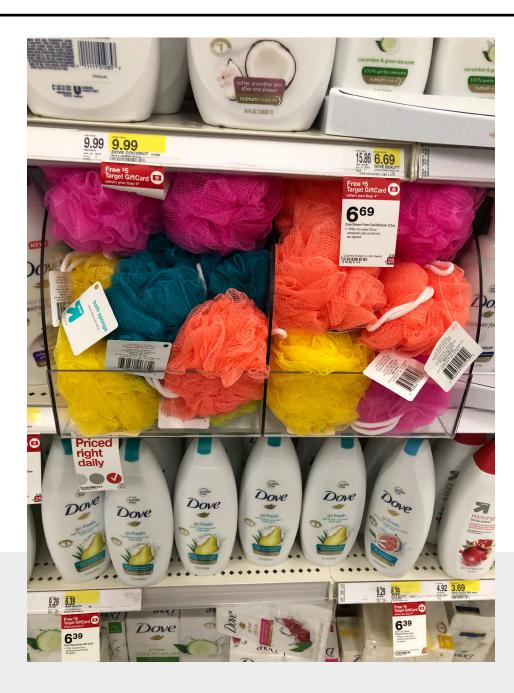

Photo 2: Left side close up of Photo 1.

\*Notice the Axe applicators and net sponges.

Photo 3: Right side close up of Photo 1.

\*Notice the Dove applicators.

IMAGE CAPTURE YEAR: 2019

Photo 1: Taken at a Target store in year 2019.

\*Notice the net sponges located in the middle of the aisle.

Photo 2: Close up of net sponges shown in Photo 1.

Photo 3: End cap photo of aisle shown in Photo 1.

\*Notice the additional body wash and net sponge options.