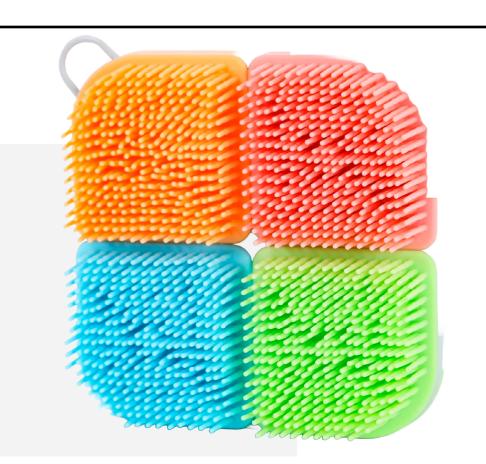

#### THE UTILITY WASH CLOTH (UWC) CAN BE CUSTOMIZED BY A VARIETY OF:

- · Materials
- Configurations
- · Sizes

# THIS FLEXIBILITY ALLOWS THE CREATION OF DIFFERENT VERSIONS TO SUIT SPECIFIC APPLICATIONS ENSURING THE UWC CAN MEET DIVERSE USER NEEDS:

- Effectively remove dead skin cells with a more abrasive version designed for exfoliating purposes.
- A gentler version created using softer materials with a configuration ideal for sensitive skin.

- Smaller sized versions well suited for tight or small spaces and surfaces found on the face, electronics and various household or commercial products.
  - Smaller sizes also accommodate the hands of a child.
- Larger sized versions ideal for applications with larger surface areas such as the body, countertops and automobiles.
  - Larger sizes also accommodate individuals with large hands.