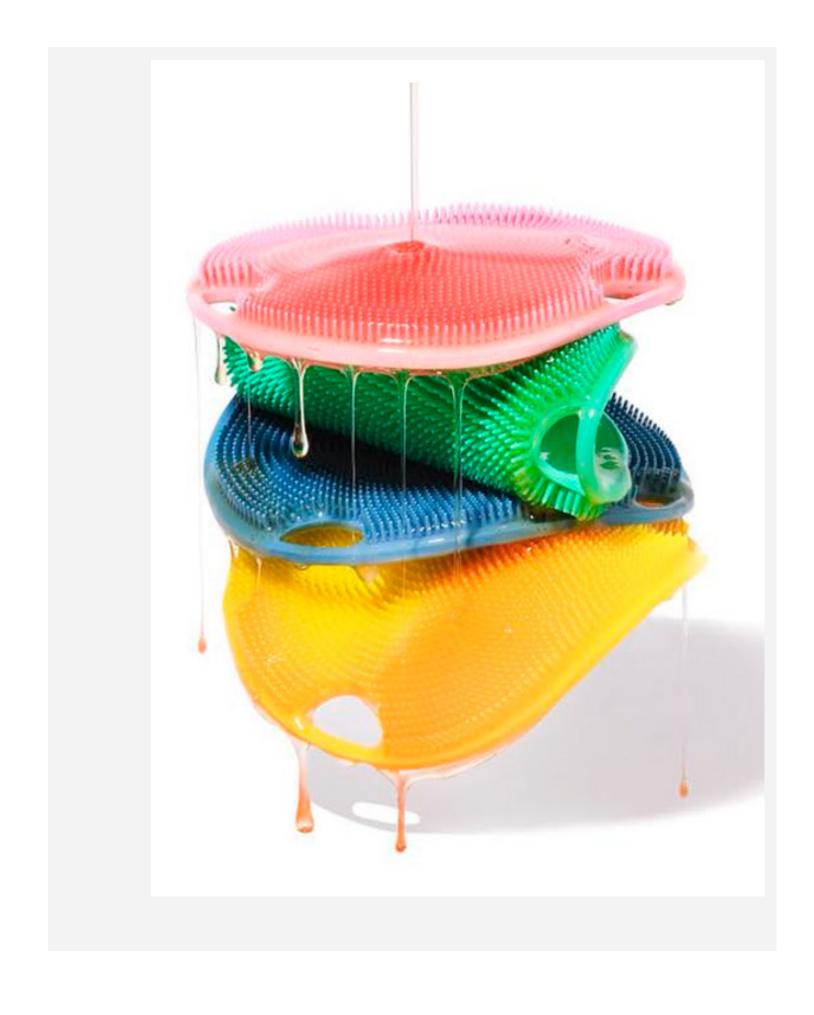

#### THE UTILITY WASH CLOTH (UWC) CAN BE CUSTOMIZED BY A VARIETY OF:

- · Materials
- Configurations
- · Sizes

# THIS FLEXIBILITY ALLOWS THE CREATION OF DIFFERENT VERSIONS TO SUIT SPECIFIC APPLICATIONS ENSURING THE UWC CAN MEET DIVERSE USER NEEDS:

- Effectively remove dead skin cells with a more abrasive version designed for exfoliating purposes.
- A gentler version created using softer materials with a configuration ideal for sensitive skin.

- Smaller sized versions well suited for tight or small spaces and surfaces found on the face, electronics and various household or commercial products.
  - Smaller sizes also accommodate the hands of a child.
- Larger sized versions ideal for applications with larger surface areas such as the body, countertops and automobiles.
  - Larger sizes also accommodate individuals with large hands.