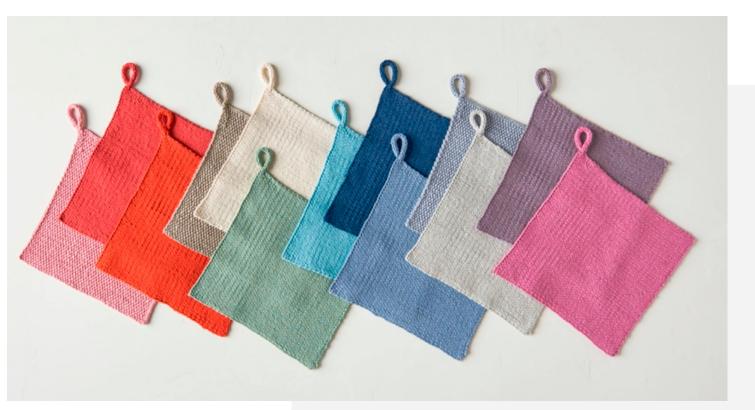

#### THE UTILITY WASH CLOTH (UWC) CAN BE CUSTOMIZED BY A VARIETY OF:

- · Materials
- Configurations
- · Sizes

# THIS FLEXIBILITY ALLOWS THE CREATION OF DIFFERENT VERSIONS TO SUIT SPECIFIC APPLICATIONS ENSURING THE UWC CAN MEET DIVERSE USER NEEDS:

- Effectively remove dead skin cells with a more abrasive version designed for exfoliating purposes.
- A gentler version created using softer materials with a configuration ideal for sensitive skin.

• Smaller sized versions well suited for tight or small spaces and surfaces found on the face, electronics and various household or commercial products.

- Smaller sizes also accommodate the hands of a child.
- Larger sized versions ideal for applications with larger surface areas such as the body, countertops and automobiles.
  - Larger sizes also accommodate individuals with large hands.