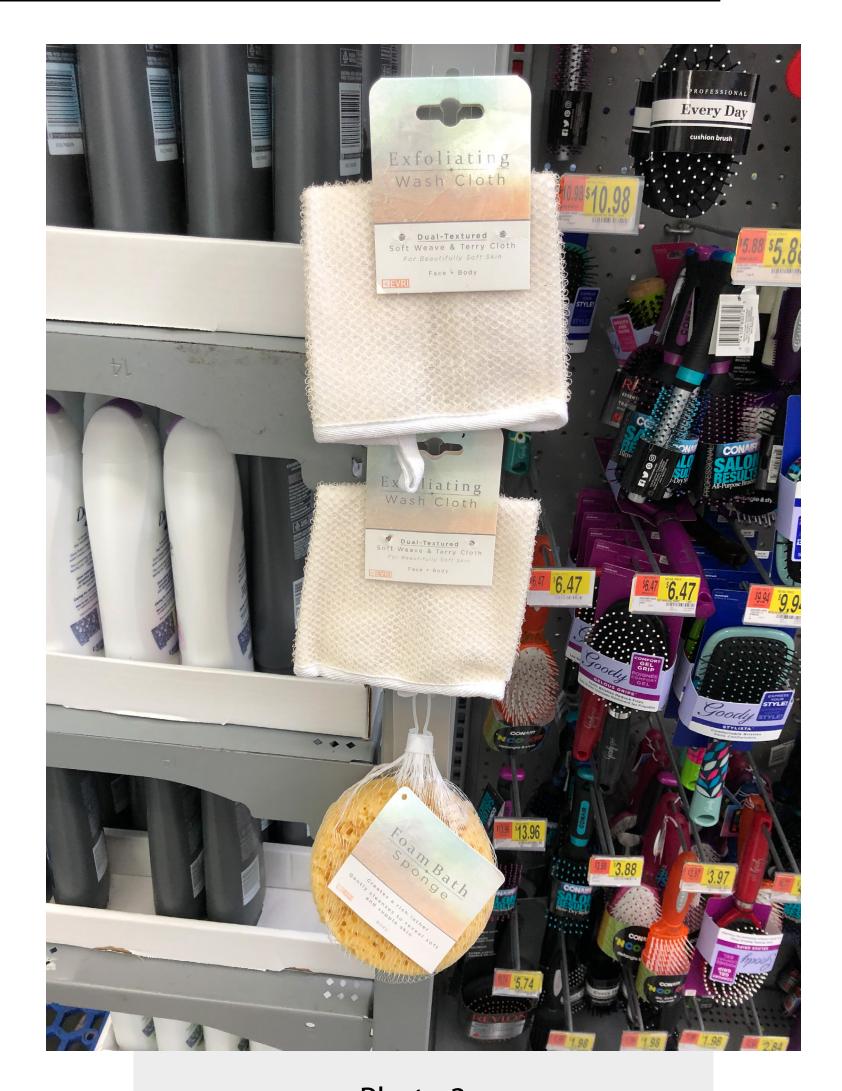

Photo 3:
Personal hygiene implements available at same Walmart shown in Photos 1 & 2.

### IMPLEMENTS SUCH AS

NET SPONGE POUFS

LUFFA