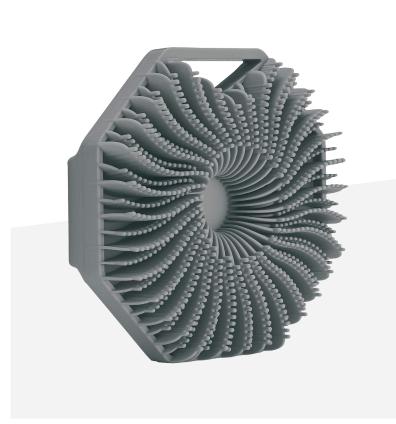

### PERMEABLE

THE UWC FEATURES PERFORATIONS DESIGNED FOR PERMEABILITY. PERFORATIONS ENHANCE THE UWC'S PERFORMANCE DURING APPLICATION AND CONTRIBUTE TO A LONGER USEFUL LIFESPAN.

### Benefits:

- Improved lathering
- Shorter drying time.
- Liquids are distributed to opposite surfaces during application offering the ability to alternate sides without the need of reapplying the active liquid.
  - Example liquid: Body wash
- Aid in cleaning the UWC of buildup.
  - Example: Build up on a surface can be rinsed away by water passed through the perforations from the opposite side.