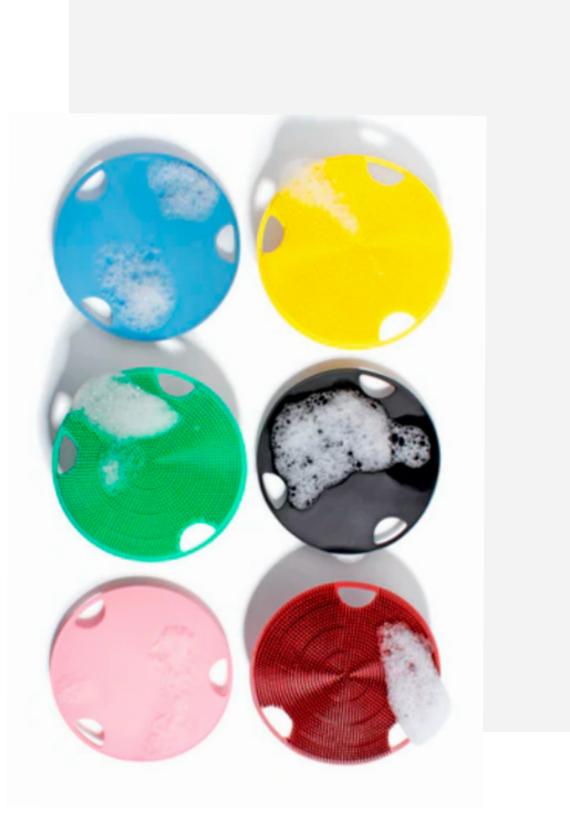

#### THE UTILITY WASH CLOTH (UWC) CAN BE CUSTOMIZED BY A VARIETY OF:

- · Materials
- Configurations
- · Sizes

# THIS FLEXIBILITY ALLOWS THE CREATION OF DIFFERENT VERSIONS TO SUIT SPECIFIC APPLICATIONS ENSURING THE UWC CAN MEET DIVERSE USER NEEDS:

- Effectively remove dead skin cells with a more abrasive version designed for exfoliating purposes.
- A gentler version created using softer materials with a configuration ideal for sensitive skin.

• Smaller sized versions well suited for tight or small spaces and surfaces found on the face, electronics and various household or commercial products.

- Smaller sizes also accommodate the hands of a child.
- Larger sized versions ideal for applications with larger surface areas such as the body, countertops and automobiles.
  - Larger sizes also accommodate individuals with large hands.