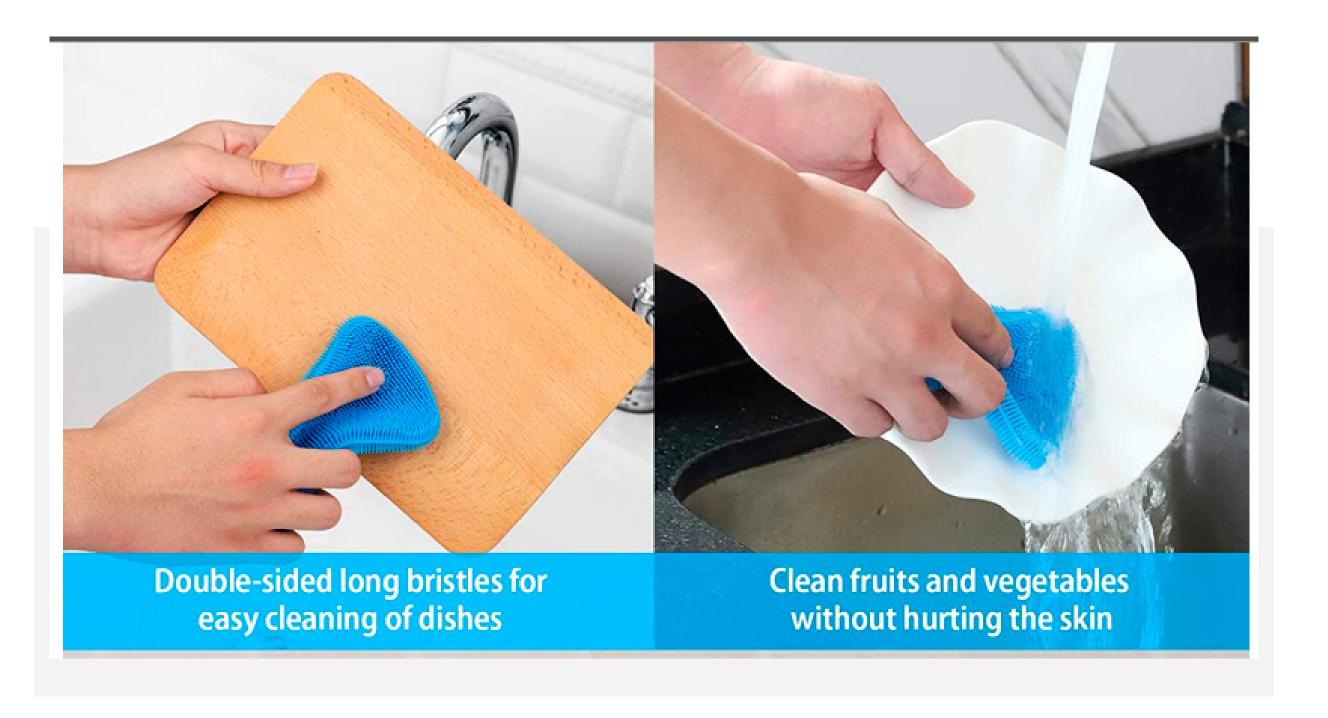

### EVERYDAY EXAMPLES OF UWC USES .....

- bathing
- dusting
- car washing
- polishing
- wiping
- dishwashing
- fruit & vegetable cleaning

\*Any application that will benefit from the Utility Wash Cloth's combination of features.\*