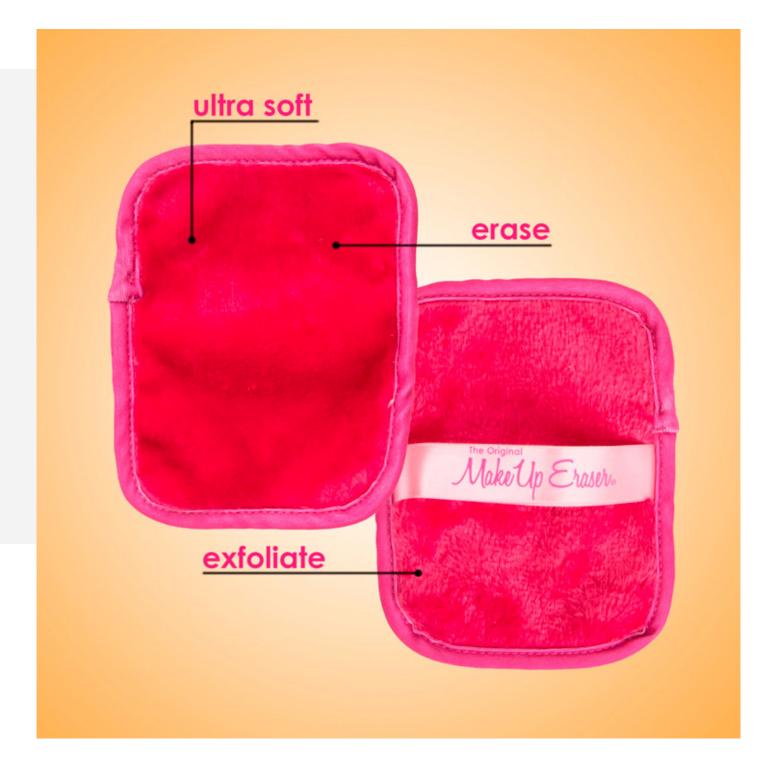

### WASHCLOTHS

HAVE A NUMBER OF DRAWBACKS WHICH NEGATIVELY INFLUENCE THEIR USE.

The difficulty involved with cleaning these devices after use of things like dirt, soil, skin, and hairs that accumulate on them during application limits their reusability and lifespan.

Many products specifically <u>claim</u> themselves as a hygienic choice but fail in comparison to the Utility Wash Cloth.

A unique combination of design goals and elements distinguishes the Utility Wash Cloth from any other single prior device.

### IT'S EASIER TO CLEAN THE UWC OF THINGS ACCUMULATING ON IT DURING USE.

THIS SUPPORTS HIGHER LEVELS OF HYGIENE & PROMOTES AN EXTENDED USEFUL LIFESPAN

#### **EXAMPLE:**

Easier rinsed of dirt and hair after personal cleansing with water sprayed from a showerhead enabling the UWC be quickly ready for reuse.

### PERMEABLE

THE UWC FEATURES PERFORATIONS DESIGNED FOR PERMEABILITY. PERFORATIONS ENHANCE THE UWC'S PERFORMANCE DURING APPLICATION AND CONTRIBUTE TO A LONGER USEFUL LIFESPAN.

### Benefits:

- Improved lathering
- Shorter drying time.
- Liquids are distributed to opposite surfaces during application offering the ability to alternate sides without the need of reapplying the active liquid.
  - Example liquid: Body wash
- Aid in cleaning the UWC of buildup.
  - Example: Build up on a surface can be rinsed away by water passed through the perforations from the opposite side.