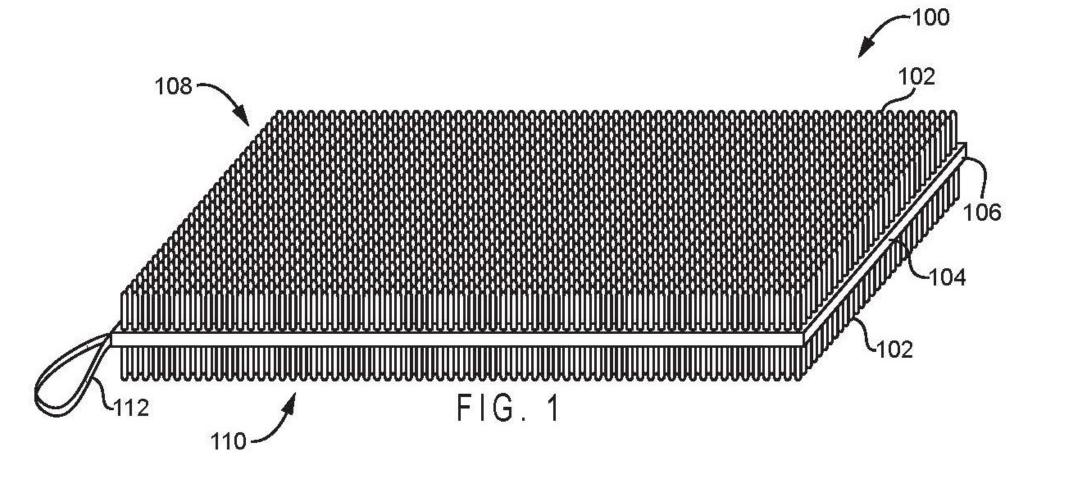

### PERMEABLE

THE UWC FEATURES PERFORATIONS DESIGNED FOR PERMEABILITY. PERFORATIONS ENHANCE THE UWC'S PERFORMANCE DURING APPLICATION AND CONTRIBUTE TO A LONGER USEFUL LIFESPAN.

### Benefits:

- Improved lathering
- Shorter drying time.
- Liquids are distributed to opposite surfaces during application offering the ability to alternate sides without the need of reapplying the active liquid.
  - Example liquid: Body wash
- Aid in cleaning the UWC of buildup.
  - Example: Build up on a surface can be rinsed away by water passed through the perforations from the opposite side.