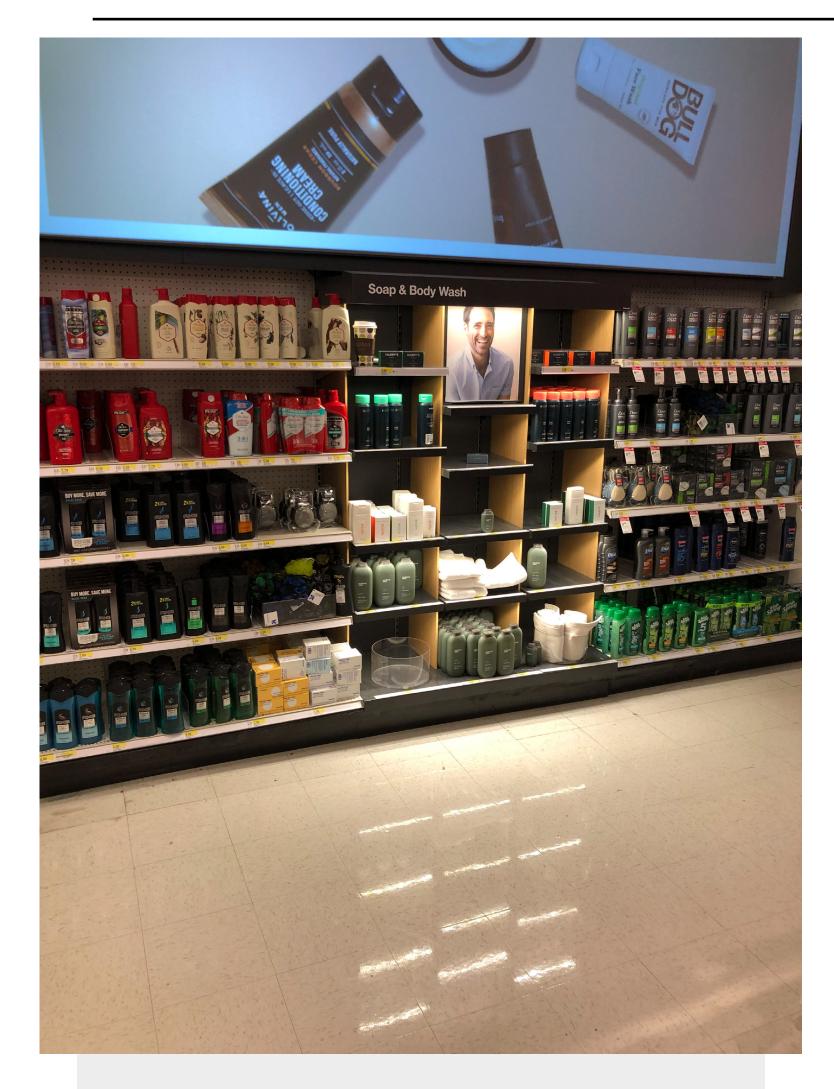

Photo 2: Left side close up of Photo 1.

\*Notice the Axe applicators and net sponges.

Photo 3: Right side close up of Photo 1.

\*Notice the Dove applicators.

IMAGE CAPTURE YEAR: 2019

Photo 1: Taken at a Target store in year 2019.

\*Notice the net sponges located in the middle of the aisle.

Photo 2: Close up of net sponges shown in Photo 1.

Photo 3: End cap photo of aisle shown in Photo 1.

\*Notice the additional body wash and net sponge options.