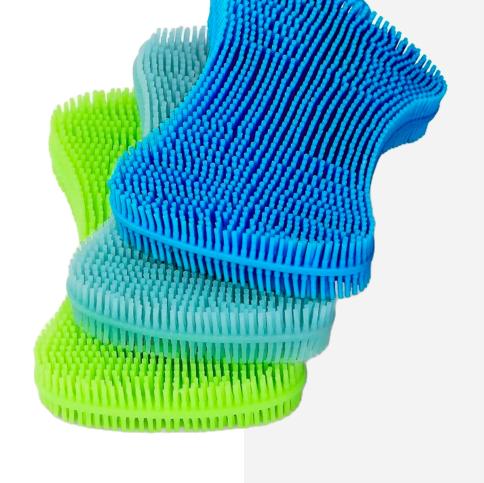

### Desirable Handling

• The UWC resists bunching and crumpling during application while also possessing the flexibility to be contoured to the applied surface.

• Minimizing unwanted folds and pleats also makes the device easier to rinse and clean after use.

### Machine Washable and Dryable

The UWC may come in versions that are machine washable and machine dryable offering added convenience and value.