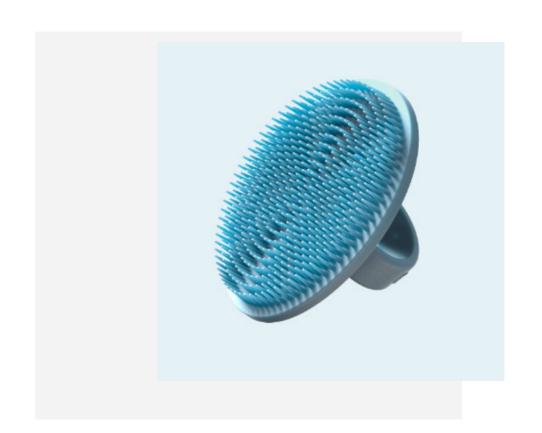

### PERMEABLE

THE UWC FEATURES PERFORATIONS DESIGNED FOR PERMEABILITY. PERFORATIONS ENHANCE THE UWC'S PERFORMANCE DURING APPLICATION AND CONTRIBUTE TO A LONGER USEFUL LIFESPAN.

### Benefits:

- Improved lathering
- Shorter drying time.
- Liquids are distributed to opposite surfaces during application offering the ability to alternate sides without the need of reapplying the active liquid.
  - Example liquid: Body wash
- Aid in cleaning the UWC of buildup.
  - Example: Build up on a surface can be rinsed away by water passed through the perforations from the opposite side.

### Desirable Handling

• The UWC resists bunching and crumpling during application while also possessing the flexibility to be contoured to the applied surface.

• Minimizing unwanted folds and pleats also makes the device easier to rinse and clean after use.