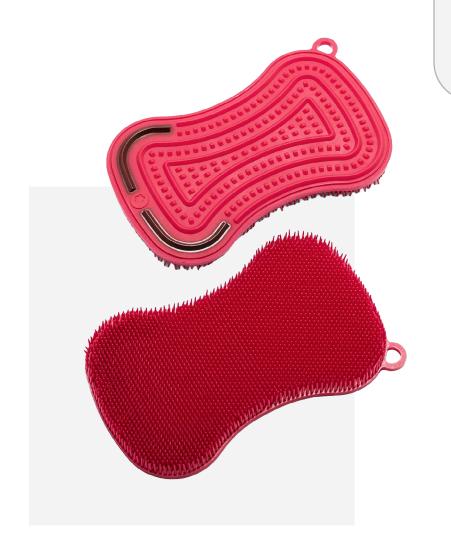

### PERMEABLE

THE UWC FEATURES PERFORATIONS DESIGNED FOR PERMEABILITY. PERFORATIONS ENHANCE THE UWC'S PERFORMANCE DURING APPLICATION AND CONTRIBUTE TO A LONGER USEFUL LIFESPAN.

### Benefits:

- Improved lathering
- Shorter drying time.
- Liquids are distributed to opposite surfaces during application offering the ability to alternate sides without the need of reapplying the active liquid.
  - Example liquid: Body wash
- Aid in cleaning the UWC of buildup.
  - Example: Build up on a surface can be rinsed away by water passed through the perforations from the opposite side.