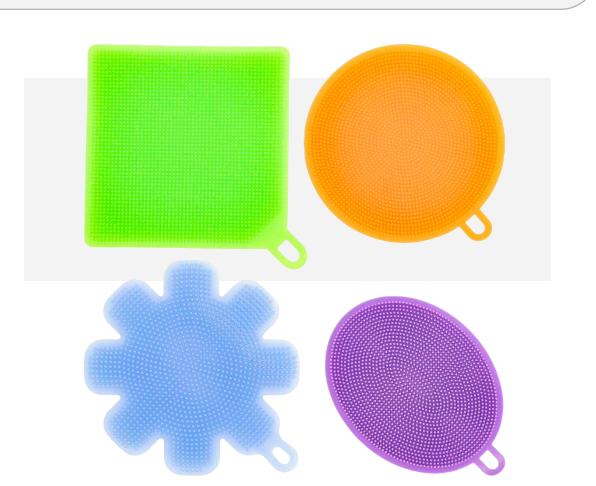

#### THE UTILITY WASH CLOTH (UWC) CAN BE CUSTOMIZED BY A VARIETY OF:

- · Materials
- Configurations
- · Sizes

# THIS FLEXIBILITY ALLOWS THE CREATION OF DIFFERENT VERSIONS TO SUIT SPECIFIC APPLICATIONS ENSURING THE UWC CAN MEET DIVERSE USER NEEDS:

- Effectively remove dead skin cells with a more abrasive version designed for exfoliating purposes.
- A gentler version created using softer materials with a configuration ideal for sensitive skin.

• Smaller sized versions well suited for tight or small spaces and surfaces found on the face, electronics and various household or commercial products.

- Smaller sizes also accommodate the hands of a child.
- Larger sized versions ideal for applications with larger surface areas such as the body, countertops and automobiles.
  - Larger sizes also accommodate individuals with large hands.