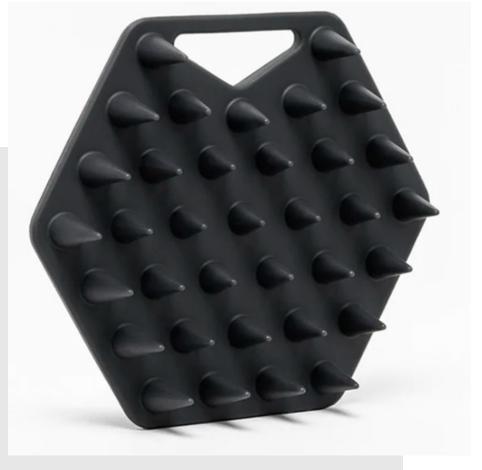

### PERMEABLE

THE UWC FEATURES PERFORATIONS DESIGNED FOR PERMEABILITY. PERFORATIONS ENHANCE THE UWC'S PERFORMANCE DURING APPLICATION AND CONTRIBUTE TO A LONGER USEFUL LIFESPAN.

### Benefits:

- Improved lathering
- Shorter drying time.
- Liquids are distributed to opposite surfaces during application offering the ability to alternate sides without the need of reapplying the active liquid.
  - Example liquid: Body wash
- Aid in cleaning the UWC of buildup.
  - Example: Build up on a surface can be rinsed away by water passed through the perforations from the opposite side.

### Desirable Handling

• The UWC resists bunching and crumpling during application while also possessing the flexibility to be contoured to the applied surface.

• Minimizing unwanted folds and pleats also makes the device easier to rinse and clean after use.