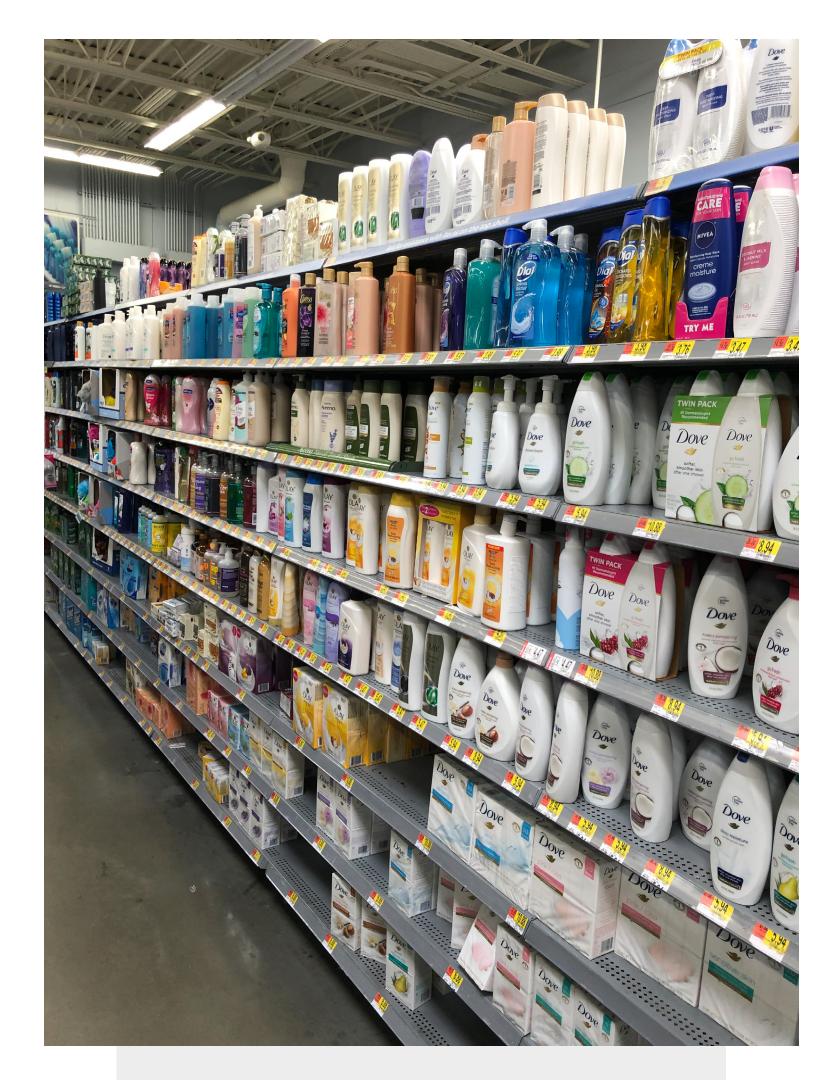

IMAGE CAPTURE YEAR: 2019

Photos taken at a Target store in year 2019.

**IMAGE CAPTURE YEAR: 2019** 

Photo 1: Aisle photo taken at a Walmart store.

Photo 2: Close up of personal hygiene implements on the shelves of aisle shown in Photo 1.

Photo 3:
Personal hygiene implements available at same Walmart shown in Photos 1 & 2.

### IMPLEMENTS SUCH AS

NET SPONGE POUFS

LUFFA