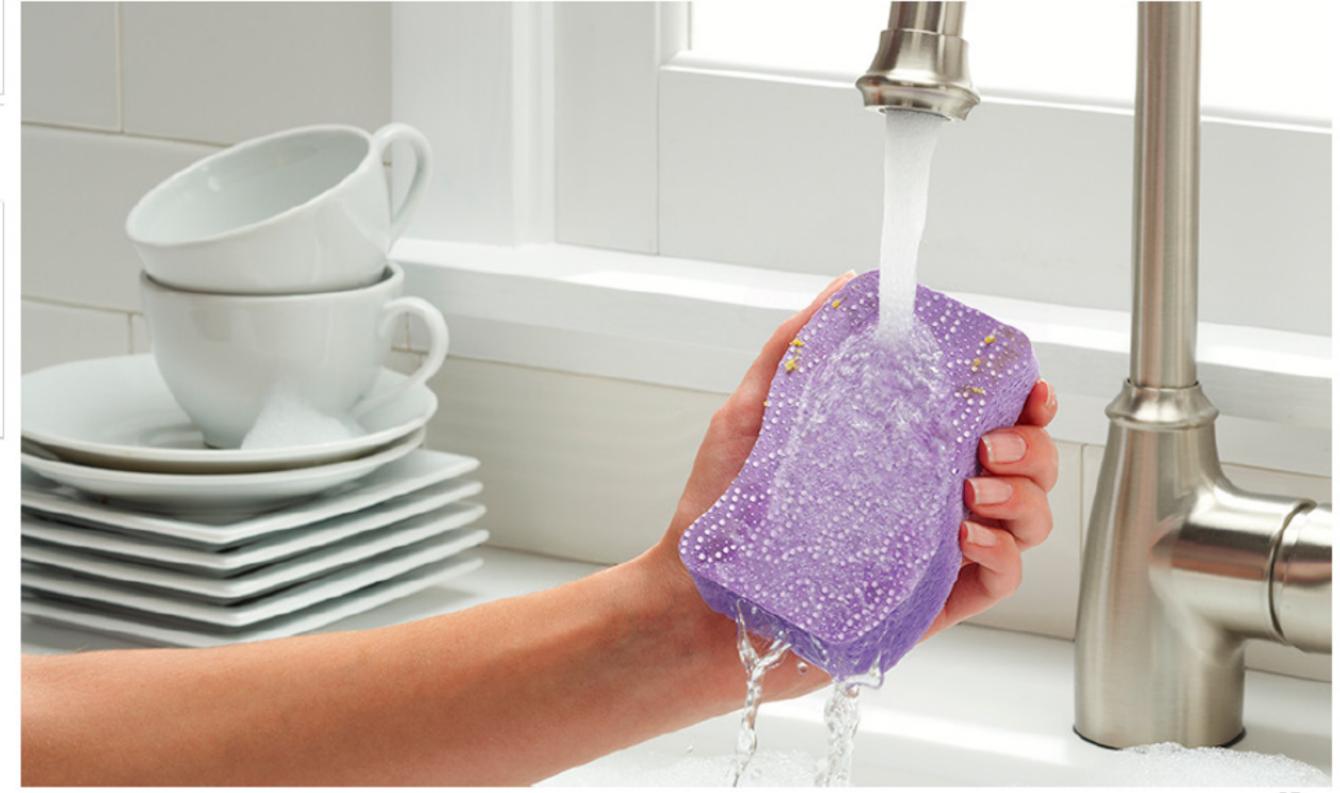

### Scotch-Brite® Stay Clean Scrub Sponge

\*\*\* 3.6 (87) Write a review

Overview

Details

Specifications

Customer Reviews

Related Products

- Won't trap food -- guaranteed
- Even eggs and cheese won't stick
- Cellulose is 100% plant-based and is than other materials such as foam
- Comfortable, easy-to-hold shape
   <u>View all details</u>