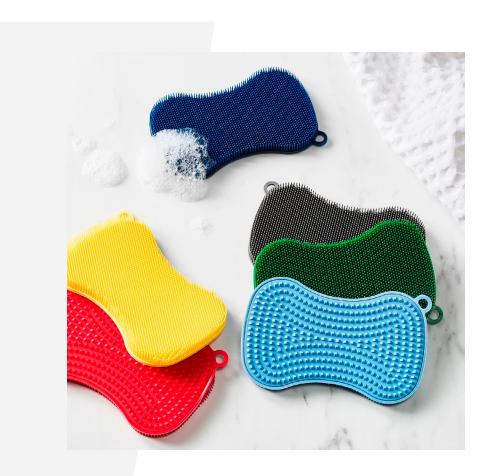

# S O L U T I O N

A MULTIPURPOSE EVERYDAY REUSABLE HANDHELD CLEANING DEVICE.

### SOUNDS EASY AND OBVIOUS

but the Utility Wash Cloth's novelty was earned

BY SUCCEDING WHERE OTHERS HAVE FAILED.

#### THE UTILITY WASH CLOTH (UWC) CAN BE CUSTOMIZED BY A VARIETY OF:

- · Materials
- Configurations
- · Sizes