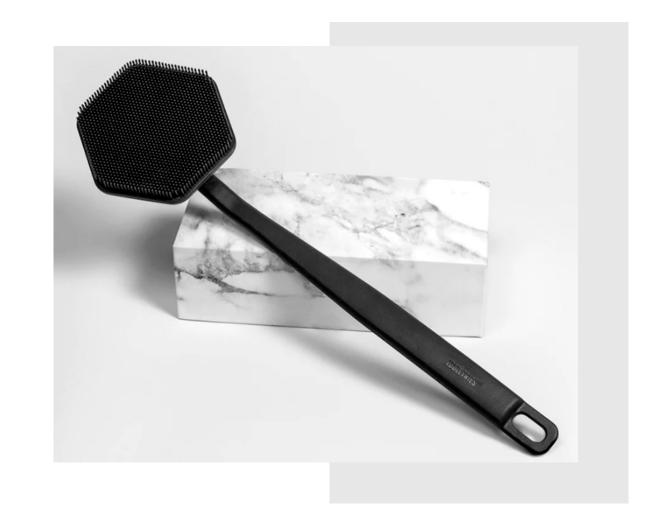

### Machine Washable and Dryable

The UWC may come in versions that are machine washable and machine dryable offering added convenience and value.

#### THE UTILITY WASH CLOTH (UWC) CAN BE CUSTOMIZED BY A VARIETY OF:

- · Materials
- Configurations
- · Sizes