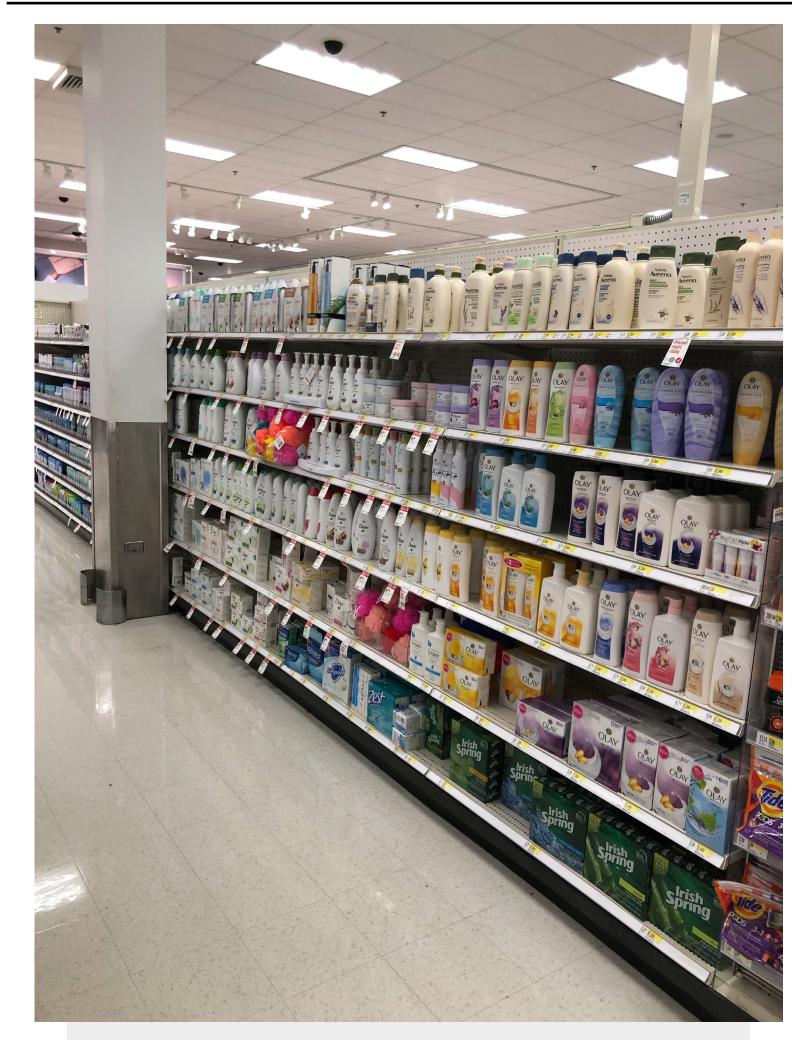

IMAGE CAPTURE YEAR: 2019

Photos taken at a Target store in year 2019.

**IMAGE CAPTURE YEAR: 2019** 

Photo 1: Aisle photo taken at a Walmart store.

Photo 2: Close up of personal hygiene implements on the shelves of aisle shown in Photo 1.

Photo 3:
Personal hygiene implements available at same Walmart shown in Photos 1 & 2.