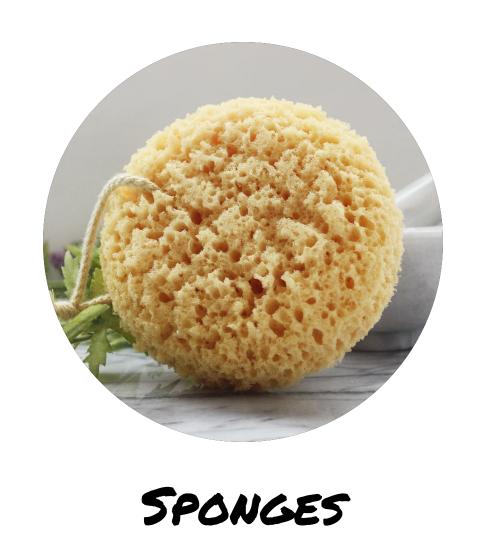

to 1.

\*Notice the Axe applicators and net sponges.



Photo 3: Right side close up of Photo 1.

\*Notice the Dove applicators.

IMAGE CAPTURE YEAR: 2019



Photo 1: Taken at a Target store in year 2019.

\*Notice the net sponges located in the middle of the aisle.



Photo 2: Close up of net sponges shown in Photo 1.



Photo 3: End cap photo of aisle shown in Photo 1.

\*Notice the additional body wash and net sponge options.

IMAGE CAPTURE YEAR: 2019







Photos taken at a Target store in year 2019.

**IMAGE CAPTURE YEAR: 2019** 



Photo 1: Aisle photo taken at a Walmart store.



Photo 2: Close up of personal hygiene implements on the shelves of aisle shown in Photo 1.



Photo 3:
Personal hygiene implements available at same Walmart shown in Photos 1 & 2.

### IMPLEMENTS SUCH AS



NET SPONGE POUFS





LUFFA

### WASHCLOTHS



HAVE A NUMBER OF DRAWBACKS WHICH NEGATIVELY INFLUENCE THEIR USE.

The difficulty involved with cleaning these devices after use of things like dirt, soil, skin, and hairs that accumulate on them during application limits their reusability and lifespan.







Many products specifically <u>claim</u> themselves as a hygienic choice but fail in comparison to the Utility Wash Cloth.









A unique combination of design goals and elements distinguishes the Utility Wash Cloth from any other single prior device.



These claims are established by the UWC's Intellectual Property Rights.

# S O L U T I O N



A MULTIPURPOSE EVERYDAY REUSABLE HANDHELD CLEANING DEVICE.



### SOUNDS EASY AND OBVIOUS

but the Utility Wash Cloth's novelty was earned