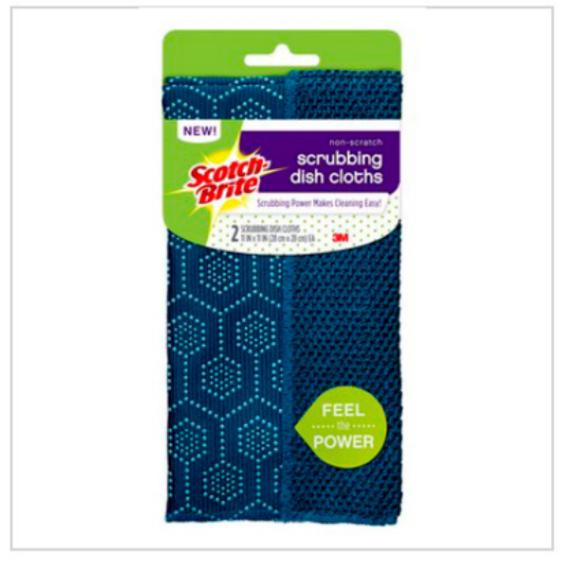

### Scotch-Brite® Scrubbing Dish Cloth

**★★★★★** 4.2 (36283) Write a review

Overview **Details Specifications Customer Reviews Related Products** 

- Scrubbing power makes cleaning eas:
- Rinses clean & dries quickly!
- Safe for non-scratch cookware
- Machine washable and dryer safe

View all details

\*None of the devices shown are any version(s) of the Utility Wash Cloth. They are included as demonstration of scope background devices.

Brillo® Estracell®