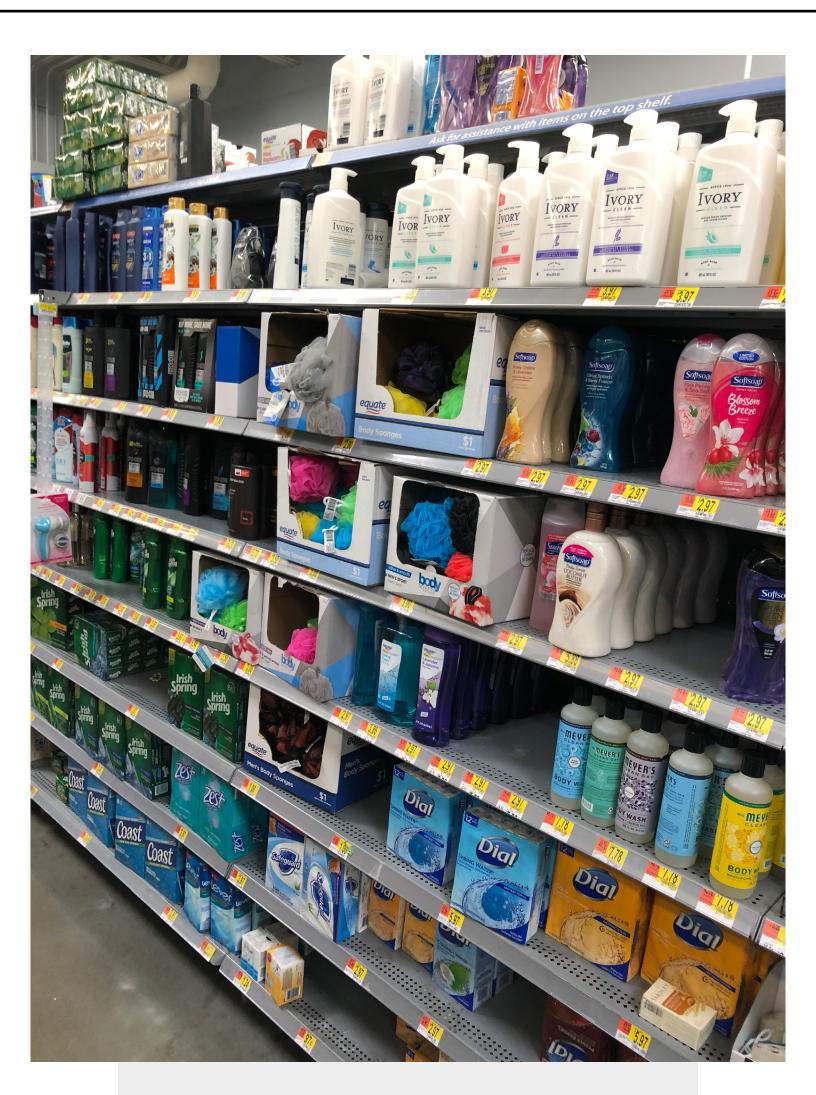

IMAGE CAPTURE YEAR: 2019

Photos taken at a Target store in year 2019.

**IMAGE CAPTURE YEAR: 2019** 

Photo 1: Aisle photo taken at a Walmart store.

Photo 2: Close up of personal hygiene implements on the shelves of aisle shown in Photo 1.

Photo 3:
Personal hygiene implements available at same Walmart shown in Photos 1 & 2.

### IMPLEMENTS SUCH AS

NET SPONGE POUFS

LUFFA