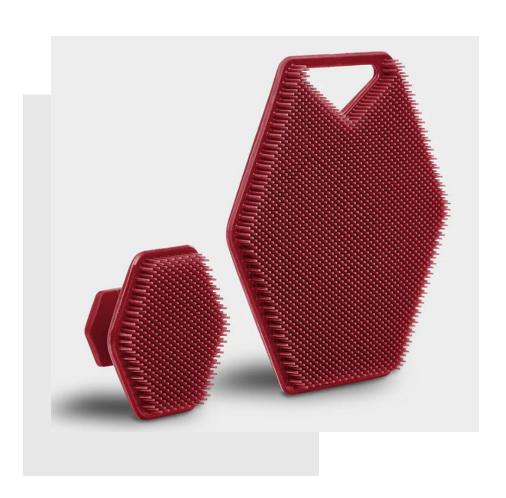

#### THE UTILITY WASH CLOTH (UWC) CAN BE CUSTOMIZED BY A VARIETY OF:

- · Materials
- Configurations
- · Sizes

# THIS FLEXIBILITY ALLOWS THE CREATION OF DIFFERENT VERSIONS TO SUIT SPECIFIC APPLICATIONS ENSURING THE UWC CAN MEET DIVERSE USER NEEDS:

- Effectively remove dead skin cells with a more abrasive version designed for exfoliating purposes.
- A gentler version created using softer materials with a configuration ideal for sensitive skin.

• Smaller sized versions well suited for tight or small spaces and surfaces found on the face, electronics and various household or commercial products.

- Smaller sizes also accommodate the hands of a child.
- Larger sized versions ideal for applications with larger surface areas such as the body, countertops and automobiles.
  - Larger sizes also accommodate individuals with large hands.