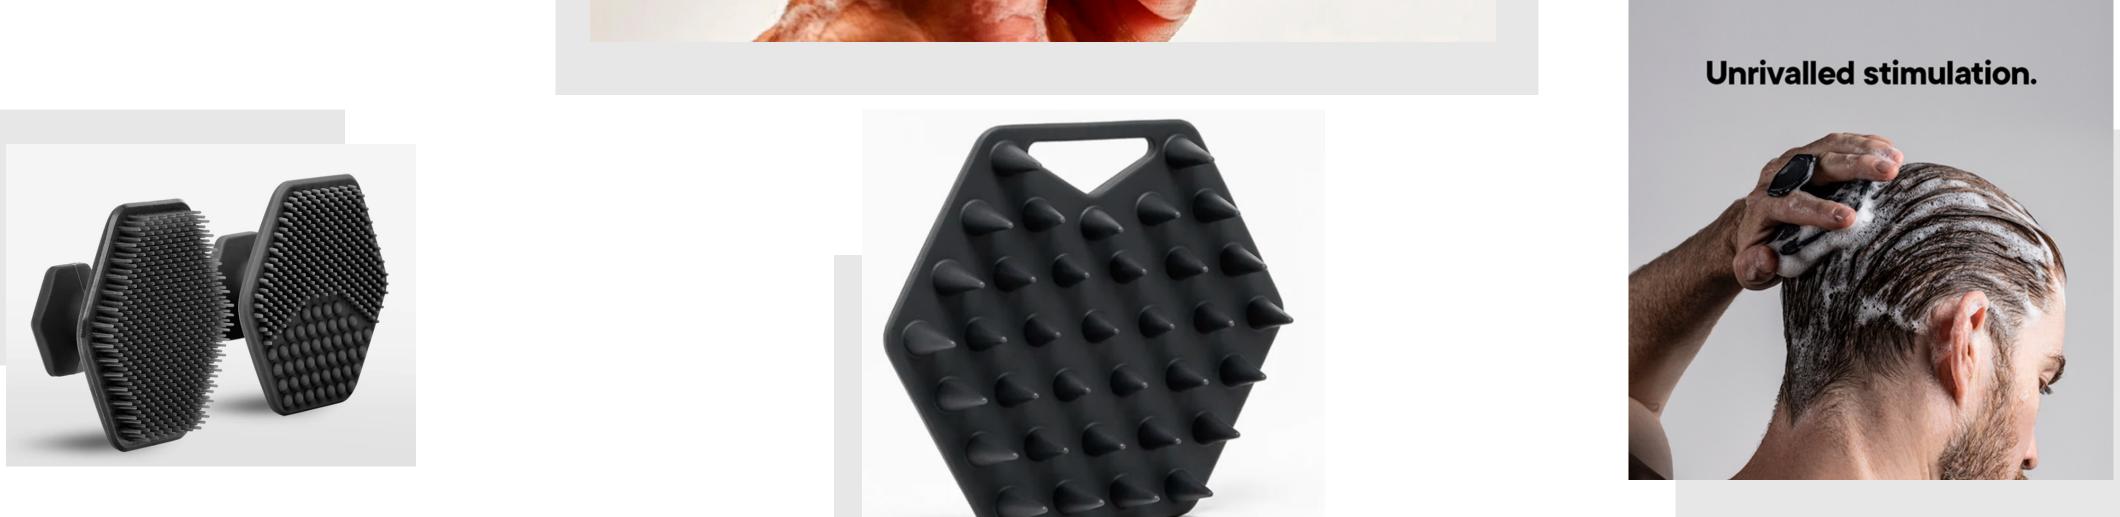

# THIS FLEXIBILITY ALLOWS THE CREATION OF DIFFERENT VERSIONS TO SUIT SPECIFIC APPLICATIONS ENSURING THE UWC CAN MEET DIVERSE USER NEEDS:

- Effectively remove dead skin cells with a more abrasive version designed for exfoliating purposes.
- A gentler version created using softer materials with a configuration ideal for sensitive skin.

• Smaller sized versions well suited for tight or small spaces and surfaces found on the face, electronics and various household or commercial products.

- Smaller sizes also accommodate the hands of a child.
- Larger sized versions ideal for applications with larger surface areas such as the body, countertops and automobiles.
  - Larger sizes also accommodate individuals with large hands.

### EVERYDAY EXAMPLES OF UWC USES .....

- bathing
- dusting
- car washing
- polishing
- wiping
- dishwashing
- fruit & vegetable cleaning

\*Any application that will benefit from the Utility Wash Cloth's combination of features.\*