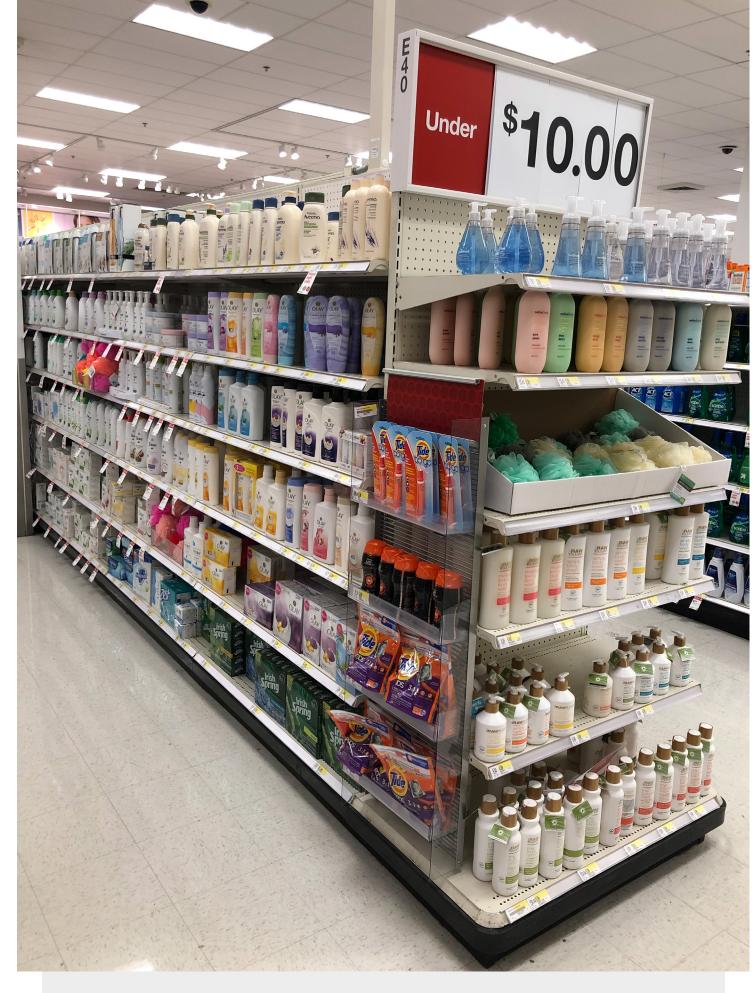

IMAGE CAPTURE YEAR: 2019

Photos taken at a Target store in year 2019.

**IMAGE CAPTURE YEAR: 2019** 

Photo 1: Aisle photo taken at a Walmart store.

Photo 2: Close up of personal hygiene implements on the shelves of aisle shown in Photo 1.

Photo 3:
Personal hygiene implements available at same Walmart shown in Photos 1 & 2.

### IMPLEMENTS SUCH AS

NET SPONGE POUFS

LUFFA