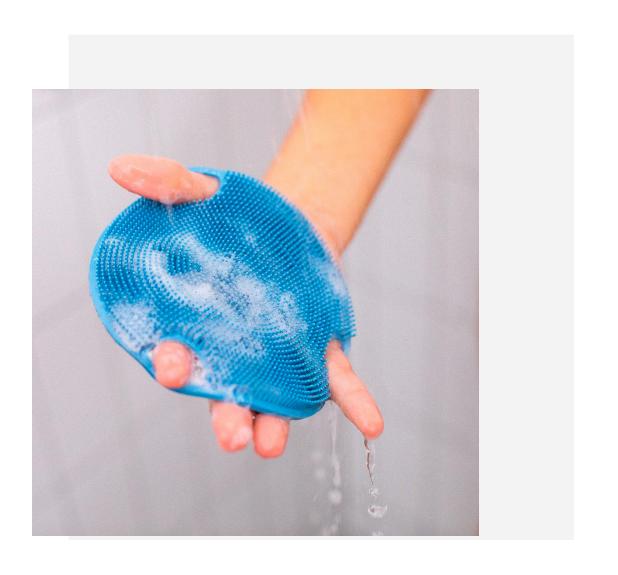

### IT'S EASIER TO CLEAN THE UWC OF THINGS ACCUMULATING ON IT DURING USE.

THIS SUPPORTS HIGHER LEVELS OF HYGIENE & PROMOTES AN EXTENDED USEFUL LIFESPAN

#### **EXAMPLE:**

Easier rinsed of dirt and hair after personal cleansing with water sprayed from a showerhead enabling the UWC be quickly ready for reuse.

### PERMEABLE

THE UWC FEATURES PERFORATIONS DESIGNED FOR PERMEABILITY. PERFORATIONS ENHANCE THE UWC'S PERFORMANCE DURING APPLICATION AND CONTRIBUTE TO A LONGER USEFUL LIFESPAN.

### Benefits:

- Improved lathering
- Shorter drying time.
- Liquids are distributed to opposite surfaces during application offering the ability to alternate sides without the need of reapplying the active liquid.
  - Example liquid: Body wash
- Aid in cleaning the UWC of buildup.
  - Example: Build up on a surface can be rinsed away by water passed through the perforations from the opposite side.