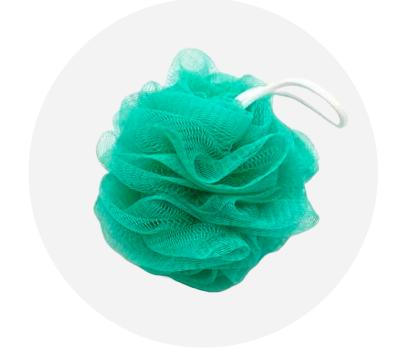

Axe applicators and net sponges.



Photo 3: Right side close up of Photo 1.

\*Notice the Dove applicators.

IMAGE CAPTURE YEAR: 2019



Photo 1: Taken at a Target store in year 2019.

\*Notice the net sponges located in the middle of the aisle.



Photo 2: Close up of net sponges shown in Photo 1.



Photo 3: End cap photo of aisle shown in Photo 1.

\*Notice the additional body wash and net sponge options.

IMAGE CAPTURE YEAR: 2019







Photos taken at a Target store in year 2019.

**IMAGE CAPTURE YEAR: 2019** 



Photo 1: Aisle photo taken at a Walmart store.



Photo 2: Close up of personal hygiene implements on the shelves of aisle shown in Photo 1.



Photo 3:
Personal hygiene implements available at same Walmart shown in Photos 1 & 2.

### IMPLEMENTS SUCH AS



NET SPONGE POUFS





LUFFA

### WASHCLOTHS



HAVE A NUMBER OF DRAWBACKS WHICH NEGATIVELY INFLUENCE THEIR USE.

The difficulty involved with cleaning these devices after use of things like dirt, soil, skin, and hairs that accumulate on them during application limits their reusability and lifespan.







Many products specifically <u>claim</u> themselves as a hygienic choice but fail in comparison to the Utility Wash Cloth.









A unique combination of design goals and elements distinguishes the Utility Wash Cloth from any other single prior device.



These claims are established by the UWC's Intellectual Property Rights.

# S O L U T I O N



A MULTIPURPOSE EVERYDAY REUSABLE HANDHELD CLEANING DEVICE.



### SOUNDS EASY AND OBVIOUS

but the Utility Wash Cloth's novelty was earned

BY SUCCEDING WHERE O