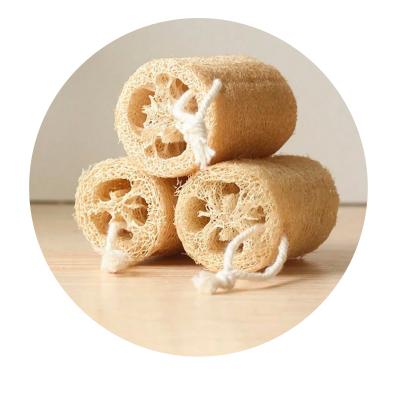

e applicators and net sponges.



Photo 3: Right side close up of Photo 1.

\*Notice the Dove applicators.

IMAGE CAPTURE YEAR: 2019



Photo 1: Taken at a Target store in year 2019.

\*Notice the net sponges located in the middle of the aisle.



Photo 2: Close up of net sponges shown in Photo 1.



Photo 3: End cap photo of aisle shown in Photo 1.

\*Notice the additional body wash and net sponge options.

IMAGE CAPTURE YEAR: 2019







Photos taken at a Target store in year 2019.

**IMAGE CAPTURE YEAR: 2019** 



Photo 1: Aisle photo taken at a Walmart store.



Photo 2: Close up of personal hygiene implements on the shelves of aisle shown in Photo 1.



Photo 3:
Personal hygiene implements available at same Walmart shown in Photos 1 & 2.

### IMPLEMENTS SUCH AS



NET SPONGE POUFS





LUFFA

### WASHCLOTHS



HAVE A NUMBER OF DRAWBACKS WHICH NEGATIVELY INFLUENCE THEIR USE.

The difficulty involved with cleaning these devices after use of things like dirt, soil, skin, and hairs that accumulate on them during application limits their reusability and lifespan.







Many products specifically <u>claim</u> themselves as a hygienic choice but fail in comparison to the Utility Wash Cloth.









A unique combination of design goals and elements distinguishes the Utility Wash Cloth from any other single prior device.



These claims are established by the UWC's Intellectual Property Rights.

# S O L U T I O N



A MULTIPURPOSE EVERYDAY REUSABLE HANDHELD CLEANING DEVICE.



### SOUNDS EASY AND OBVIOUS

but the Utility Wash Cloth's novelty was earned

BY SUCCEDING WHERE OTH