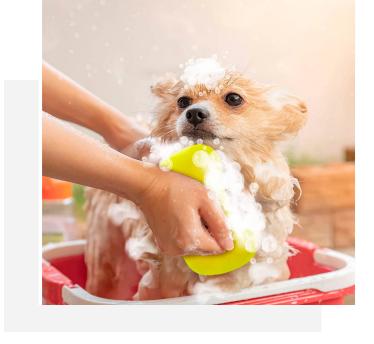

### EVERYDAY EXAMPLES OF UWC USES .....

- bathing
- dusting
- car washing
- polishing
- wiping
- dishwashing
- fruit & vegetable cleaning

\*Any application that will benefit from the Utility Wash Cloth's combination of features.\*