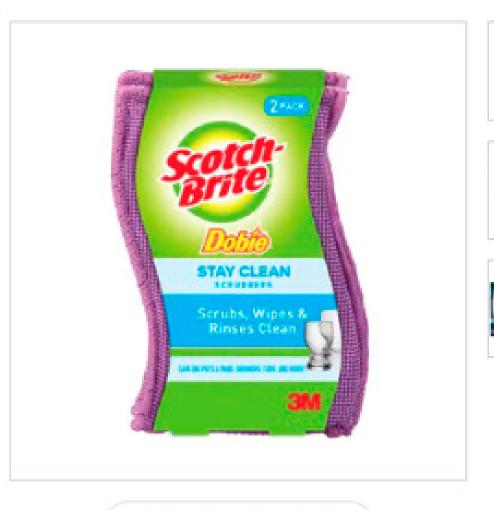

View all details

WHERE TO BUY

**IMAGE CAPTURE YEAR: 2016** 

### Scotch-Brite® Scrubbing Dish Cloth

**★★★★★** 4.2 (36283) Write a review

Overview **Details Specifications Customer Reviews Related Products** 

- Scrubbing power makes cleaning eas:
- Rinses clean & dries quickly!
- Safe for non-scratch cookware
- Machine washable and dryer safe