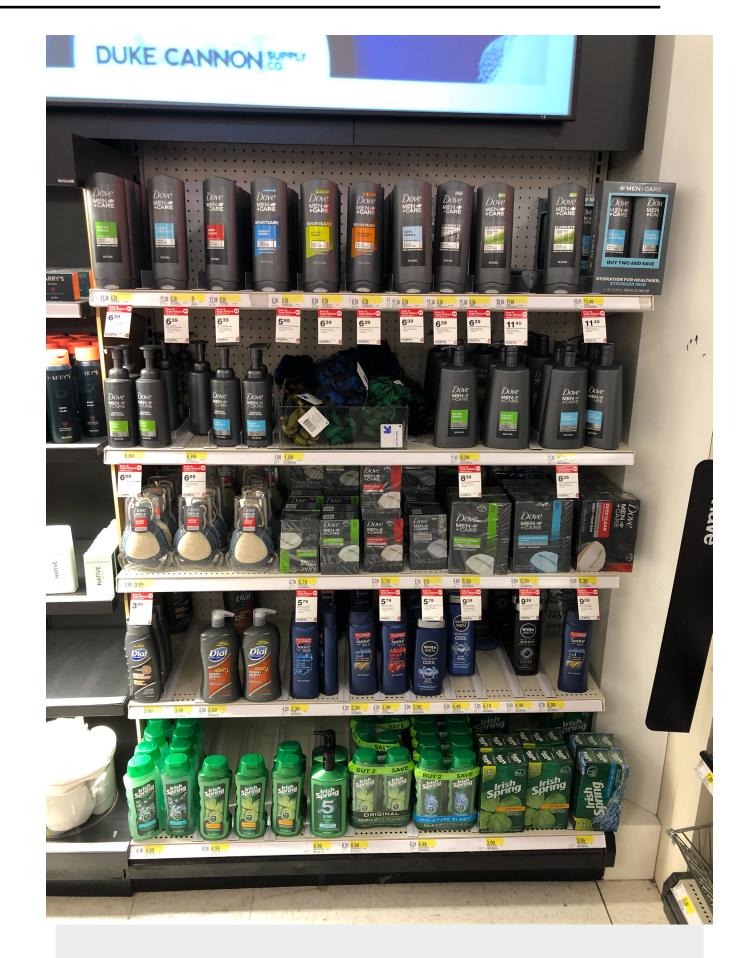

Photo 2: Left side close up of Photo 1.

\*Notice the Axe applicators and net sponges.

Photo 3: Right side close up of Photo 1.

\*Notice the Dove applicators.

IMAGE CAPTURE YEAR: 2019

Photo 1: Taken at a Target store in year 2019.