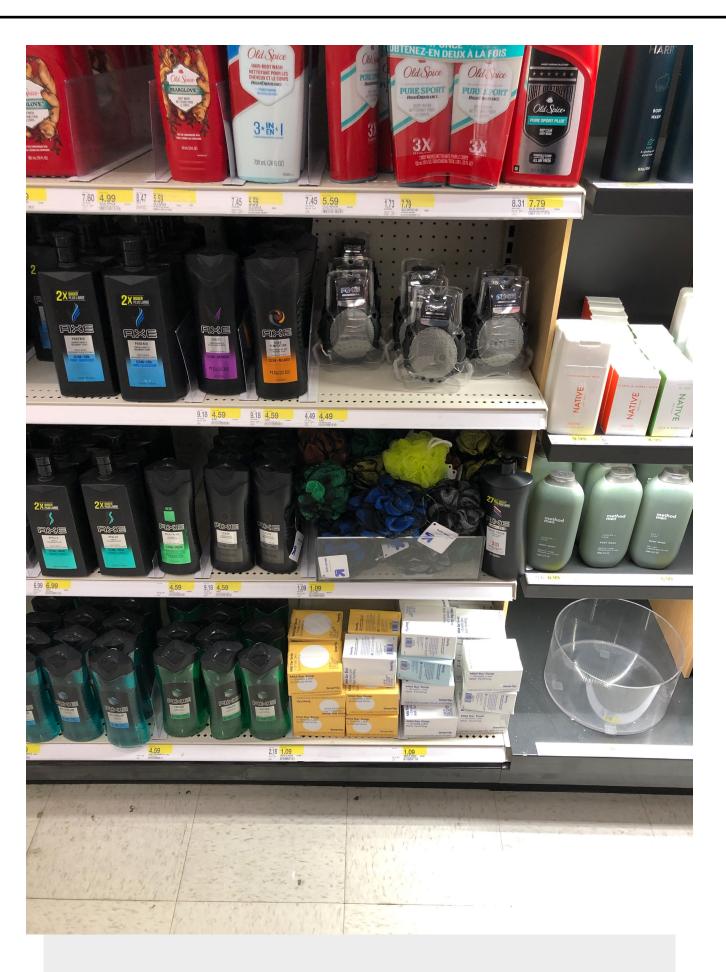

Photo 2: Left side close up of Photo 1.

\*Notice the Axe applicators and net sponges.

Photo 3: Right side close up of Photo 1.

\*Notice the Dove applicators.

IMAGE CAPTURE YEAR: 2019

Photo 1: Taken at a Target store in year 2019.