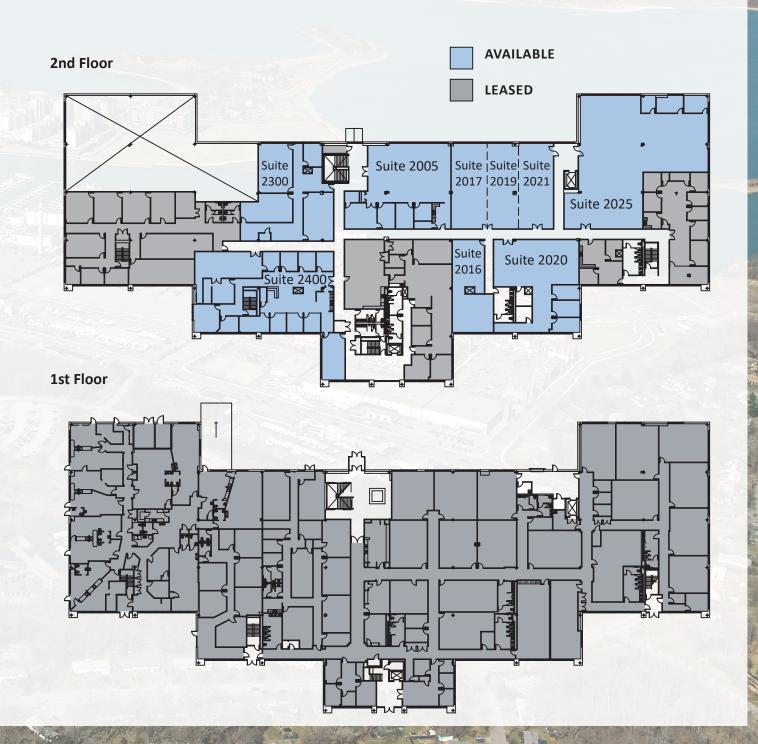

## **Availabilities**

Suite 2005: 3,560 SF\* (3/1/2027) Suite 2016: 1,529 SF\* Suite 2017: 1,401 SF\* Suite 2019: 1,205 SF\* Suite 2020: 3,108 SF\* Suite 2021: 1,353 SF\* Suite 2025: 6,381 SF\* Suite 2300: 3,380 SF Suite 2400: 5,305 SF

\*Contiguous up to 18,537 SF

Corporate Headquarters | 45 Dan Rd, Suite 320, Canton, MA 02021 | 781.380.7731 www.johnflatleyco.com | info@johnflatleyco.com