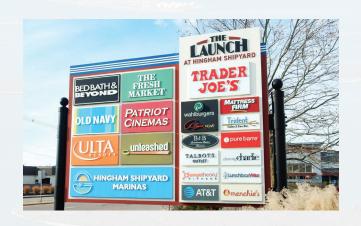

## **BAYVIEW BUSINESS CENTER**

OFFICE SPACE AVAILABLE FOR LEASE: 1,205 - 18,537 SF

75 Sgt William B Terry Drive | Hingham, MA

The Bayview Business Center is a two story, 97,000 SF commerical office building conveniently located on Route 3A in Hingham, directly across from the Hingham Shipyard retail development. In addition

to offering direct access to a variety of restaurants, shopping centers, hotels and entertainment, this first-class property is only a short drive to I-93 and Route 3, and sits adjacent to the Hingham-Boston Ferry dock.

### **Amenities:**

The same of the sa

On Site Bank of America®

Access to Hingham Shipyard Retail Development

- The Fresh Market
- Panera Bread
- Alma Nove Restaurant and more....

Directly Adjacent to Hingham-Boston Commuter Boat