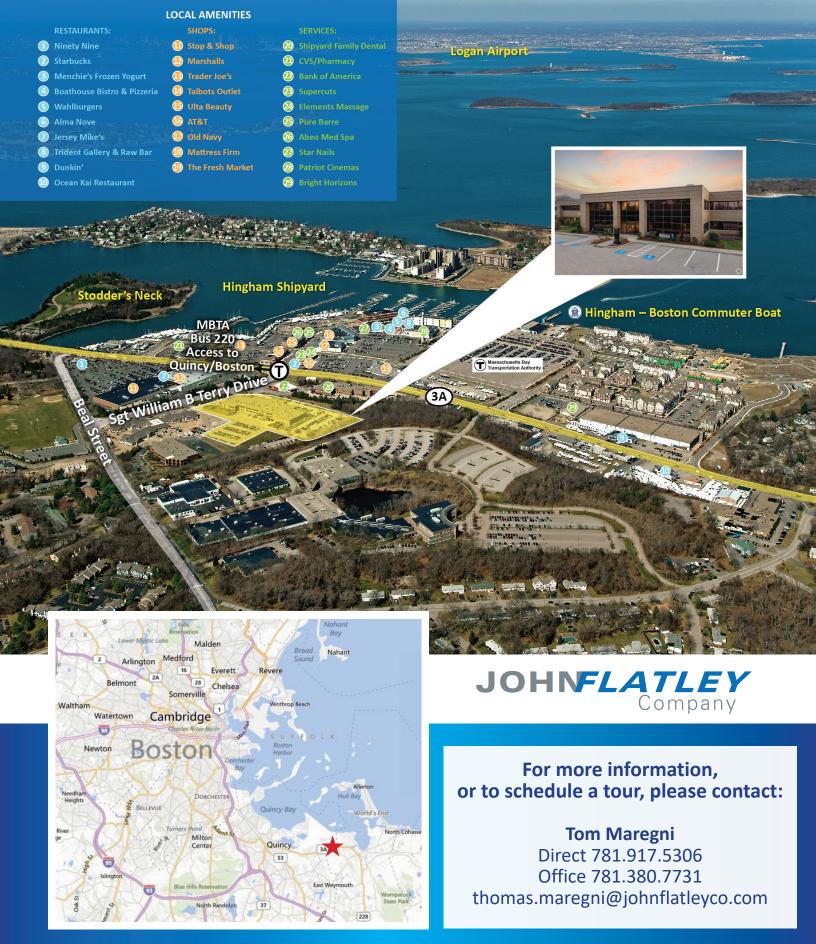

## **BAYVIEW BUSINESS CENTER**

OFFICE SPACE AVAILABLE FOR LEASE: 1,205 - 18,537 SF

75 Sgt William B Terry Drive | Hingham, MA

The Bayview Business Center is a two story, 97,000 SF commerical office building conveniently located on Route 3A in Hingham, directly across from the Hingham Shipyard retail development. In addition

to offering direct access to a variety of restaurants, shopping centers, hotels and entertainment, this first-class property is only a short drive to I-93 and Route 3, and sits adjacent to the Hingham-Boston Ferry dock.

### **Amenities:**

The same of the sa

On Site Bank of America®

Access to Hingham Shipyard Retail Development

- The Fresh Market
- Panera Bread
- Alma Nove Restaurant and more....

Directly Adjacent to Hingham-Boston Commuter Boat

**Ample Free Parking** 

14 Miles South of Boston

South Shore Business Center Executive Suites