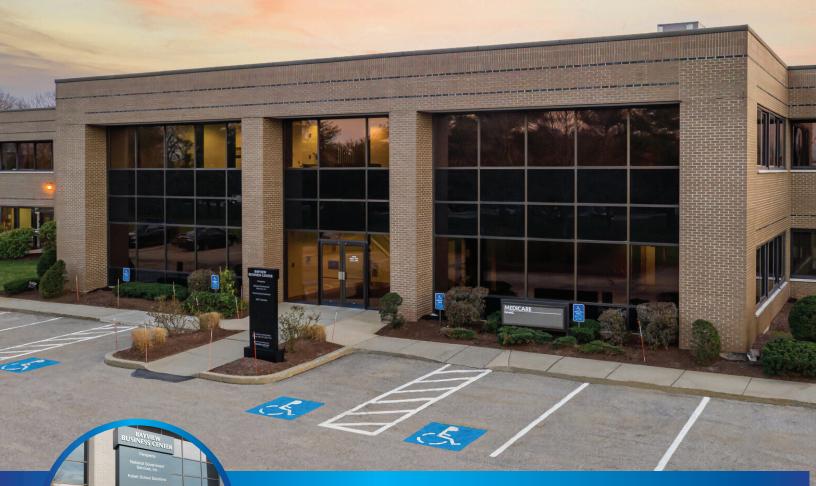

## **BAYVIEW BUSINESS CENTER**

OFFICE SPACE AVAILABLE FOR LEASE: 1,205 - 18,537 SF

75 Sgt William B Terry Drive | Hingham, MA

The Bayview Business Center is a two story, 97,000 SF commerical office building conveniently located on Route 3A in Hingham, directly across from the Hingham Shipyard retail development. In addition

to offering direct access to a variety of restaurants, shopping centers, hotels and entertainment, this first-class property is only a short drive to I-93 and Route 3, and sits adjacent to the Hingham-Boston Ferry dock.

#### **PARKING:**

416 Spaces / 5 Handicap