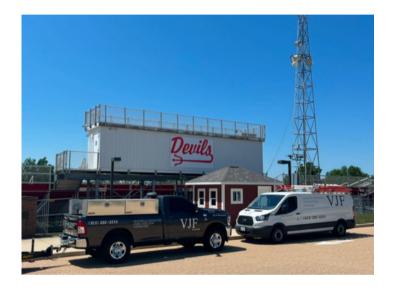

er installation.

#### **Light Poles**

In addition to signage we also offer parking lot lighting and light pole installation and repairs.

#### **Interior Signs**

In addition to exterior signs our team can help with any interior sign projects you may have.

Permit / Drawings

At VJF Contracting we will take care of all of the permits / drawings required from the city your business is located in. Once our customers approve the design our team takes all the stress off of your shoulders and will manage the project to completion.



13

### CHANNEL LETTER SIGNS









### CHANNEL LETTER SIGNS











### BACKLIT CABINET SIGNS











### LED DIGITAL SIGNS









### POLE & PYLON SIGNS











### AW/NINGS W/ITH GRAPHICS







### MONUMENT SIGNS











# ALUMINUM SIGNS









# BANNERS









PAGE 12

### EXPERT INSTALLATION











# LIGHT POLES









# INTERIOR SIGNS









### PERMIT / DRAWINGS

Installation Elevation: Sign Size 68"x68", Total Sign 32 Square Feet Estimated Electrical Load: 2 amps @ 120 volts



This sign is intended to be installed in accordance with the requirements of Article 600 of the

National Electric Code and or other local codes. This includes bonding sign.



Sign Design #408481

USTED

Drawing Scale: none