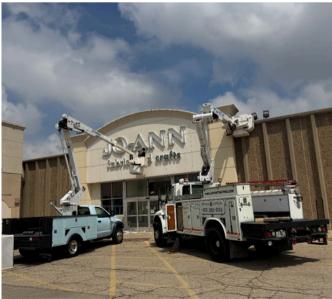

#### Expert Installation

The team at VJF Contracting will make sure the work is done in a timely manner and that all work is done to code. When hiring a signage company it is important to ensure propper installation.

### EXPERT INSTALLATION