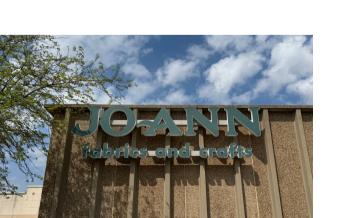

#### Channel Letter Signs

Channel Letter Signs: Fixed vs Isolated. Isolated letters give a pristine standalone appearance while fixed letters are mounted on a raceway for easy installation (great for uneven wall surfaces).

### CHANNEL LETTER SIGNS