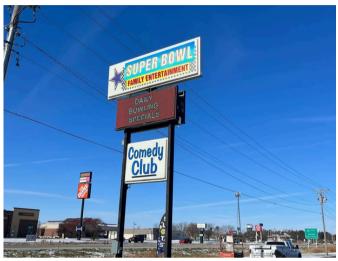

that all work is done to code. When hiring a signage company it is important to ensure propper installation.

#### **Light Poles**

In addition to signage we also offer parking lot lighting and light pole installation and repairs.

#### **Interior Signs**

In addition to exterior signs our team can help with any interior sign projects you may have.

Permit / Drawings

At VJF Contracting we will take care of all of the permits / drawings required from the city your business is located in. Once our customers approve the design our team takes all the stress off of your shoulders and will manage the project to completion.



13

### CHANNEL LETTER SIGNS









### CHANNEL LETTER SIGNS











### BACKLIT CABINET SIGNS











### LED DIGITAL SIGNS









### POLE & PYLON SIGNS











### AW/NINGS W/ITH GRAPHICS







### MONUMENT SIGNS











# ALUMINUM SIGNS









# BANNERS









PAGE 12

### EXPERT INSTALLATION











# LIGHT POLES









# INTERIOR SIGNS









### PERMIT / DRAWINGS

Installation Elevation: Sign Size 68"x68", Total Sign 32 Square Feet Estimated Electrical Load: 2 amps @ 120 volts



This sign is intended to be installed in accordance with the requirements of Article 600 of the

National Electric Code and or other local codes. This includes bonding sign.



Sign Design #408481

USTED

Drawing Scale: none