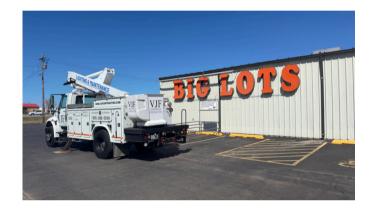

#### Aluminum signs

Aluminum signs provide a lightweight and affordable solution for maximiizing size. This sign is built to stand the test of time.

# ALUMINUM SIGNS