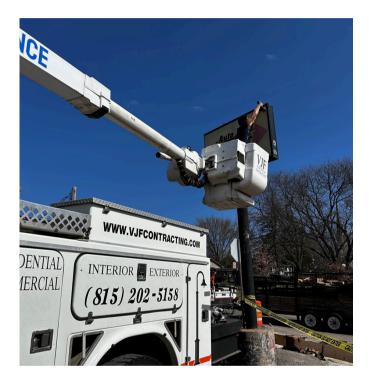

#### Expert Installation

The team at VJF Contracting will make sure the work is done in a timely manner and that all work is done to code. When hiring a signage company it is important to ensure propper installation.

### EXPERT INSTALLATION