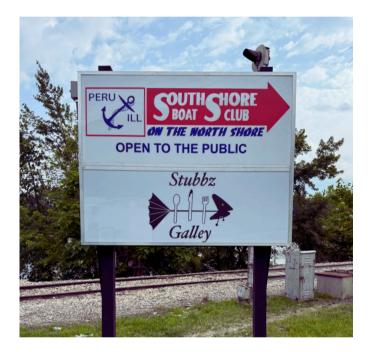

#### **Interior Signs**

In addition to exterior signs our team can help with any interior sign projects you may have.

Permit / Drawings

At VJF Contracting we will take care of all of the permits / drawings required from the city your business is located in. Once our customers approve the design our team takes all the stress off of your shoulders and will manage the project to completion.