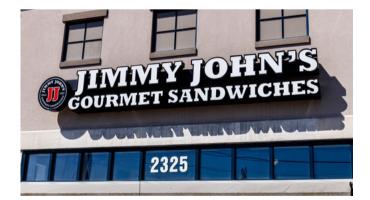

#### Channel Letter Signs

Channel Letter Signs: Fixed vs Isolated. Isolated letters give a pristine standalone appearance while fixed letters are mounted on a raceway for easy installation (great for uneven wall surfaces).

### CHANNEL LETTER SIGNS