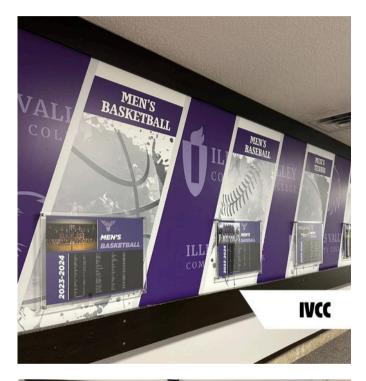

#### **Interior Signs**

In addition to exterior signs our team can help with any interior sign projects you may have.

Permit / Drawings

At VJF Contracting we will take care of all of the permits / drawings required from the city your business is located in. Once our customers approve the design our team takes all the stress off of your shoulders and will manage the project to completion.

# INTERIOR SIGNS