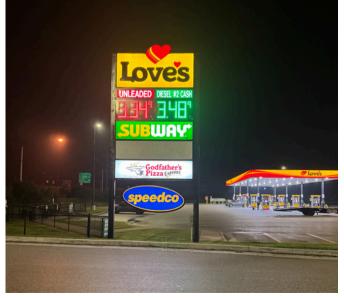

nd that all work is done to code. When hiring a signage company it is important to ensure propper installation.

#### **Light Poles**

In addition to signage we also offer parking lot lighting and light pole installation and repairs.

#### **Interior Signs**

In addition to exterior signs our team can help with any interior sign projects you may have.

Permit / Drawings

At VJF Contracting we will take care of all of the permits / drawings required from the city your business is located in. Once our customers approve the design our team takes all the stress off of your shoulders and will manage the project to completion.



13

### CHANNEL LETTER SIGNS









### CHANNEL LETTER SIGNS











### BACKLIT CABINET SIGNS











### LED DIGITAL SIGNS









### POLE & PYLON SIGNS











### AW/NINGS W/ITH GRAPHICS







### MONUMENT SIGNS











# ALUMINUM SIGNS









# BANNERS









PAGE 12

### EXPERT INSTALLATION











# LIGHT POLES









# INTERIOR SIGNS









### PERMIT / DRAWINGS

Installation Elevation: Sign Size 68"x68", Total Sign 32 Square Feet Estimated Electrical Load: 2 amps @ 120 volts



This sign is intended to be installed in accordance with the requirements of Article 600 of the

National Electric Code and or other local codes. This includes bonding sign.



Sign Design #408481

USTED

Drawing Scale: none