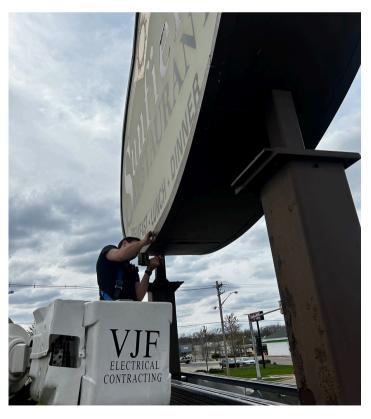

#### Expert Installation

The team at VJF Contracting will make sure the work is done in a timely manner and that all work is done to code. When hiring a signage company it is important to ensure propper installation.

### EXPERT INSTALLATION