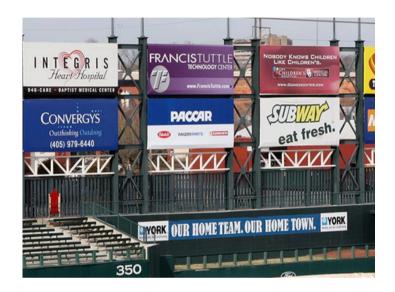

Pole Signs & Pylon Signs are your roadside beacon! Tall and visible from afar, making them perfect for attracting customers and guiding them to your business.

04

06

07

08

### POLE & PYLON SIGNS