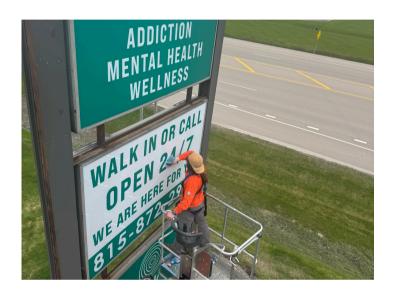

#### Expert Installation

The team at VJF Contracting will make sure the work is done in a timely manner and that all work is done to code. When hiring a signage company it is important to ensure propper installation.

### EXPERT INSTALLATION