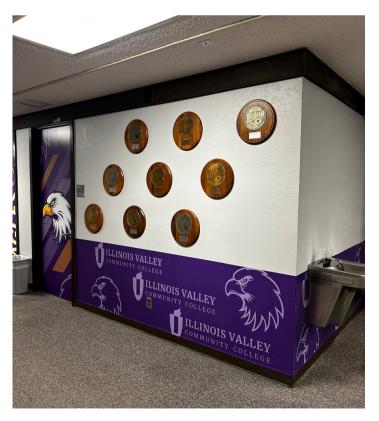

#### **Interior Signs**

In addition to exterior signs our team can help with any interior sign projects you may have.

Permit / Drawings

At VJF Contracting we will take care of all of the permits / drawings required from the city your business is located in. Once our customers approve the design our team takes all the stress off of your shoulders and will manage the project to completion.

# INTERIOR SIGNS