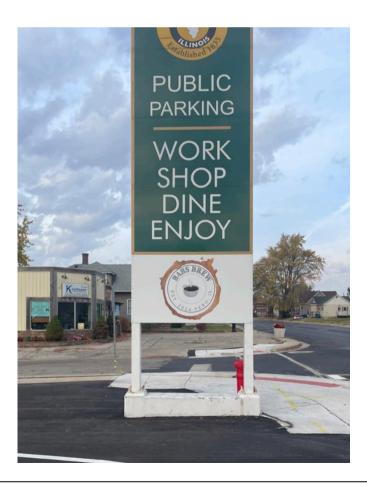

Pole Signs & Pylon Signs are your roadside beacon! Tall and visible from afar, making them perfect for attracting customers and guiding them to your business.

04

06

07

08

### POLE & PYLON SIGNS