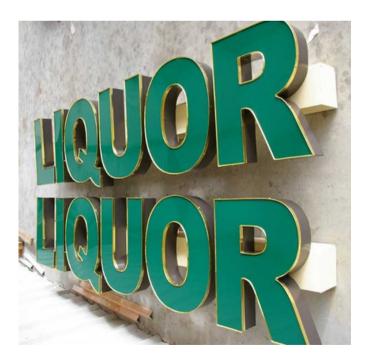

#### Channel Letter Signs

Channel Letter Signs: Fixed vs Isolated. Isolated letters give a pristine standalone appearance while fixed letters are mounted on a raceway for easy installation (great for uneven wall surfaces).

### CHANNEL LETTER SIGNS