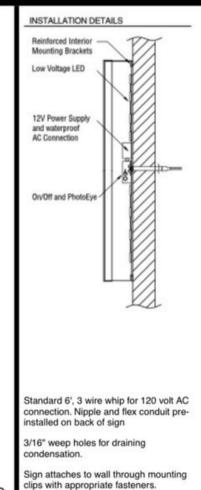

### PERMIT / DRAWINGS

Installation Elevation: Sign Size 68"x68", Total Sign 32 Square Feet Estimated Electrical Load: 2 amps @ 120 volts

This sign is intended to be installed in accordance with the requirements of Article 600 of the

National Electric Code and or other local codes. This includes bonding sign.

Sign Design #408481

USTED

Drawing Scale: none