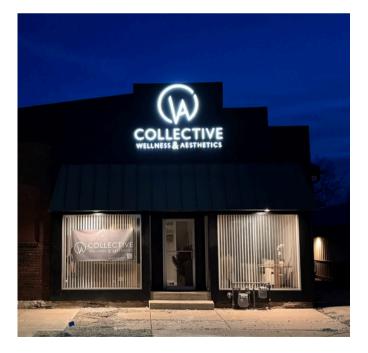

#### **Interior Signs**

In addition to exterior signs our team can help with any interior sign projects you may have.

Permit / Drawings

At VJF Contracting we will take care of all of the permits / drawings required from the city your business is located in. Once our customers approve the design our team takes all the stress off of your shoulders and will manage the project to completion.

# INTERIOR SIGNS