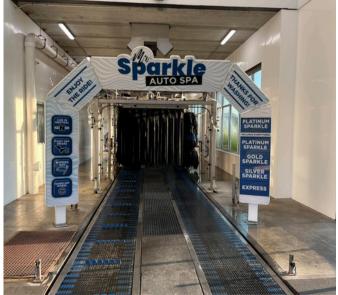

#### **Interior Signs**

In addition to exterior signs our team can help with any interior sign projects you may have.

Permit / Drawings

At VJF Contracting we will take care of all of the permits / drawings required from the city your business is located in. Once our customers approve the design our team takes all the stress off of your shoulders and will manage the project to completion.

# INTERIOR SIGNS