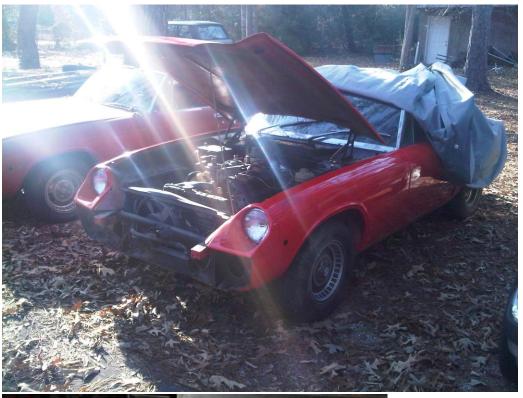

## 1974 Jensen Healey

Two cars that turned into 1 with spare parts. Car has been at BMC Restorations in Kiln MS with Peter Brauen who has done all of the structural metal work including new floor pans. Have several parts including a hard top and a Dellorto manifold, good set of front fenders and rear quarter panels, brand new aftermarket seats and adjusters. Has complete A/C system installed. Car currently needs light bodywork and paint. Car ran and drove when restoration started but hasn't operated in over 10 years. Have over \$5000.00 invested Asking for Best Offer - Cortland A Musgrave (504)559-4960 HeyTony9999@hotmail.com