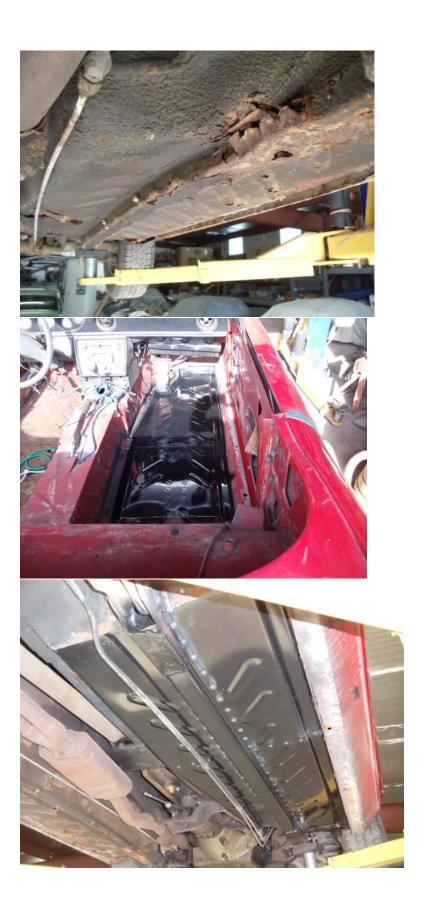

## 1974 Jensen Healey

Two cars that turned into 1 with spare parts. Car has been at BMC Restorations in Kiln MS with Peter Brauen who has done all of the structural metal work including new floor pans. Have several parts including a hard top and a Dellorto manifold, good set of front fenders and rear quarter panels, brand new aftermarket seats and adjusters. Has complete A/C system installed. Car currently needs light bodywork and paint. Car ran and drove when restoration started but hasn't operated in over 10 years. Have over \$5000.00 invested Asking for Best Offer - Cortland A Musgrave (504)559-4960 HeyTony9999@hotmail.com