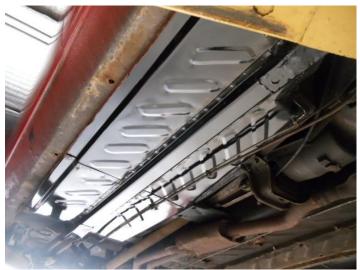

## 1974 Jensen Healey

Two cars that turned into 1 with spare parts. Car has been at BMC Restorations in Kiln MS with Peter Brauen who has done all of the structural metal work including new floor pans. Have several parts including a hard top and a Dellorto manifold, good set of front fenders and rear quarter panels, brand new aftermarket seats and adjusters. Has complete A/C system installed. Car currently needs light bodywork and paint. Car ran and drove when restoration started but hasn't operated in over 10 years. Have over \$5000.00 invested Asking for Best Offer - Cortland A Musgrave (504)559-4960 HeyTony9999@hotmail.com