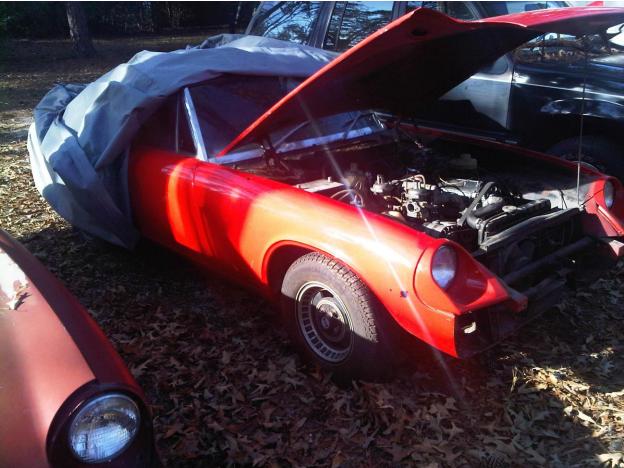

## 1974 Jensen Healey

Two cars that turned into 1 with spare parts. Car has been at BMC Restorations in Kiln MS with Peter Brauen who has done all of the structural metal work including new floor pans. Have several parts including a hard top and a Dellorto manifold, good set of front fenders and rear quarter panels, brand new aftermarket seats and adjusters. Has complete A/C system installed. Car currently needs light bodywork and paint. Car ran and drove when restoration started but hasn't operated in over 10 years. Have over \$5000.00 invested Asking for Best Offer - Cortland A Musgrave (504)559-4960 HeyTony9999@hotmail.com