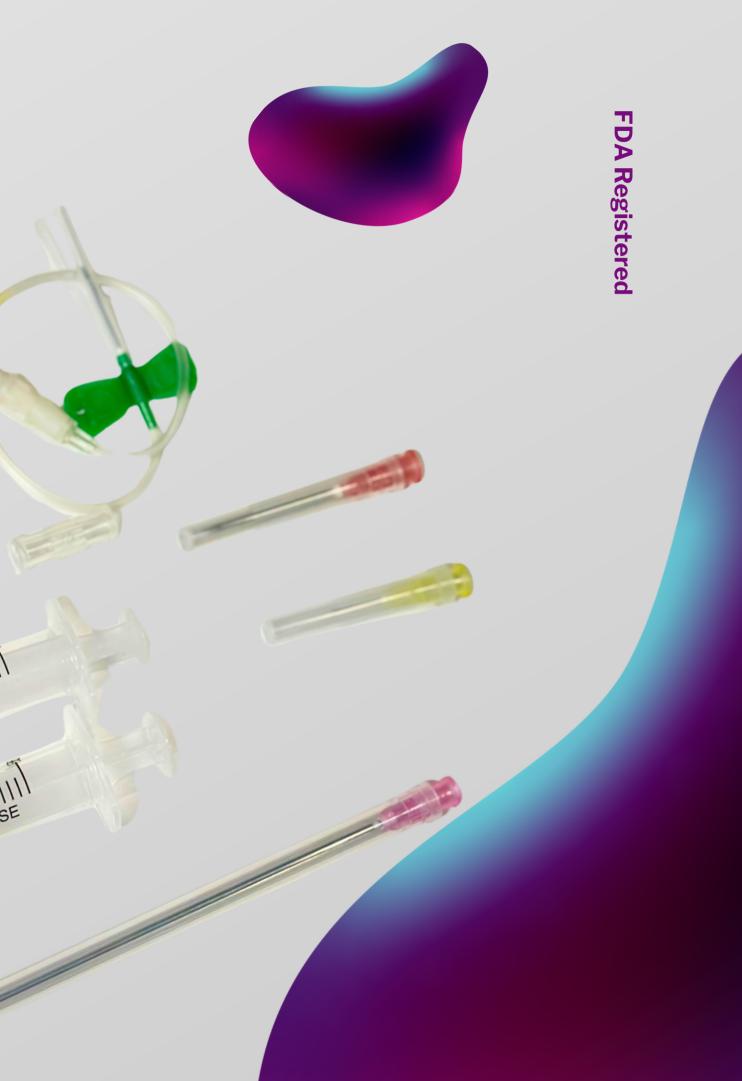

### 12 Phlebotomy & PRP Processing Kits (optional)

\$240

Each Set has:

- 1 Spinal Needle 18G
- 1 Disposable Syringe LuerLok 2ml
- 1 Disposable Syringe LuerLock 5ml
- 2 Mesotherapy Needle 30G
- 1 Luer Lock Adapter
- 1 Butterfly Blood Collecting Needle 21G

# silver Starter Package

- 12 PRP Tubes • 12 PRF Tubes 12 Phlebotomy Kit • 1 Centrefuge **PRP& PRF Training** 
  - (online)

FDA Registered

# Gold Starter Package

- 24 PRP Tubes
- 24 PRF Tubes
- 1 Centrefuge
  - (online)

**FDA Registered** 

• 24 Phlebotomy Kit **PRP& PRF Training** 

# Platinum Starter Package

\$4200

- 24 PRP Tubes
- 24 PRF Tubes
- 24 Phlebotomy Kit
- 1 Centrefuge
- Microneedling Pen
- sleeve
- **PRP& PRF Training (online)**

FDA Registered

- 12 Sterile MN Pen Cartridges & Protective