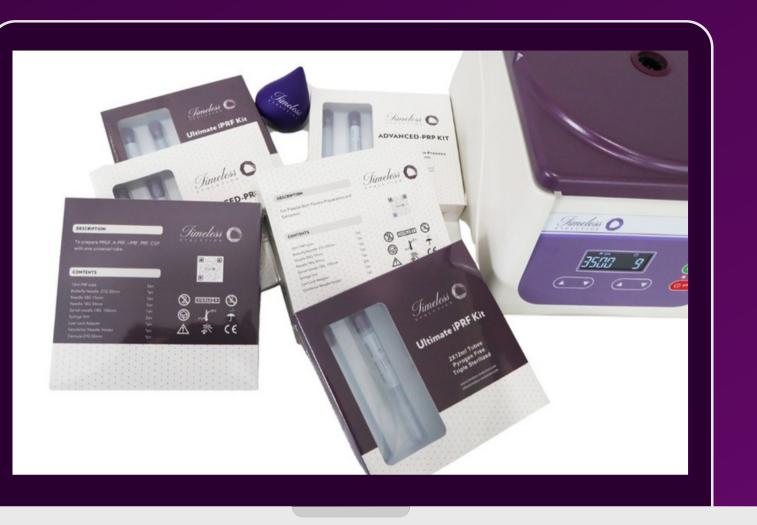

### 2 15ml 24 PRP Crystal Tubes

Triple sterilized individually packaged PRP tubes for autologous use.

- 8 Minute Spin Time for immediate PRP application
- Entirely closed autologous blood collection to minimize threat of contamination
- Tubes contain ACD-A and Gel separator system for enhanced PRP collection quality

- Pyrogen free
- 100% closed system to yield high prp concentration
- Single Spin System
- every tube undergoes 23 hours of production time, 6 quality assurance tests, and 12 steps to production
- 8 minutes to separate plasma
- 88% Platelet Recovery
- 6x baseline platelet concentration factor
- 6-7 folds of PRP

### 12 ML 24 PRF Crystal Tubes

PLATELET RICH FIBRIN: A SECONDGENERATION PLATELET CONCENTRATE

Triple sterilized individually packaged PRP tubes for autologous use

• 5-11 Minute Spin Time for immediate injectable iPRF application

- Entirely closed system for autologous application
- Pyrogen free
- Single Spin System
- Every tube undergoes 23 hours of
- production time
- 6 quality assurance tests

### **Timeless Evolution Centrifuge** for PRP PRF iPRF CGF APRF

**Electric Centrifuge with LCD Display and Timer** 

#### **Features**

- Microprocessor control
- Touch panel and digital display
- The speed is controlled by PWM with high speed accuracy.
- It is controlled by DC brushless frequency conversion electromotor with lownoise and vibration. It runs without carbon dust pollution, which can meet the requirements of lab.
- Adopt special shock isolator for ideal effect of vibration damping, with the function of automatic balance.