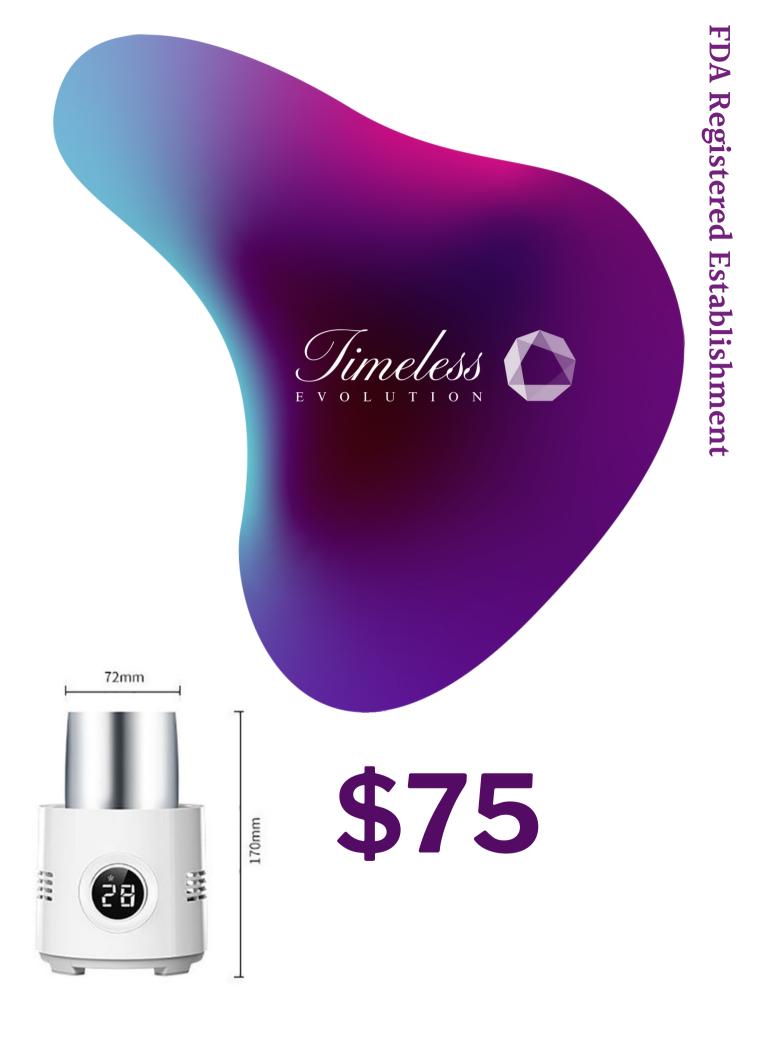

### **Timeless Evolution Centrifuge** for PRP PRF iPRF CGF APRF

**Electric Centrifuge with LCD Display and Timer** 

#### **Features**

- Microprocessor control
- Touch panel and digital display
- The speed is controlled by PWM with high speed accuracy.
- It is controlled by DC brushless frequency conversion electromotor with lownoise and vibration. It runs without carbon dust pollution, which can meet the requirements of lab.
- Adopt special shock isolator for ideal effect of vibration damping, with the function of automatic balance.