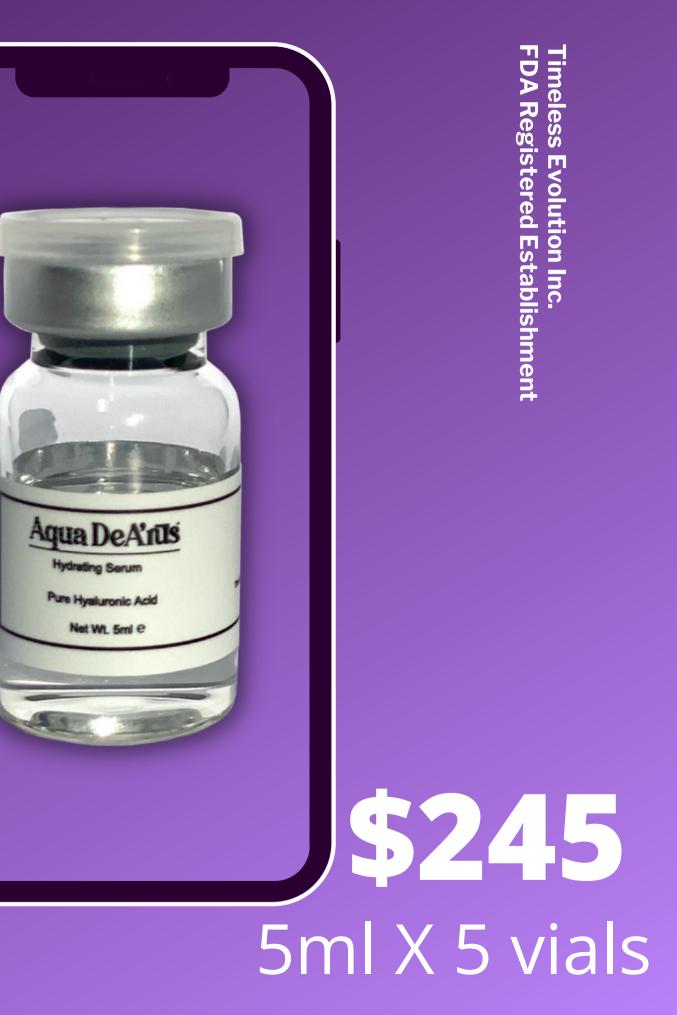

# Aque DeArts

Can be utilized with PRP microneeding procedure for more effective gliding experience

H PURE HYALURONIC ACID NET WT. 5ML C FOR ALL TYPES OF SKIN STERILE: 20MG/ML HYALURONIC ACID AVOID EYES AND DO NOT SWALLOW MAIN INGREDIENT: SODIUM HYALURONATE W/PHOSPHATE BUFFERED SALINE