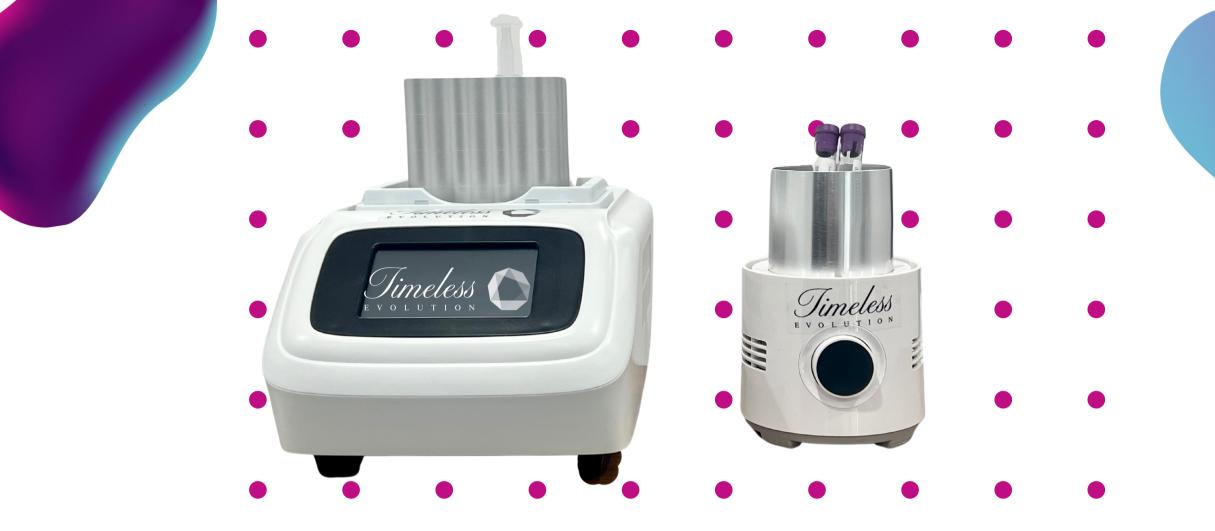

### **Bio Filler**

### **Plasma Albumin Filler Maker**

### **PRF** Cooler

### Used to cool the liquid plasma (PRF)

Timeless

115mm