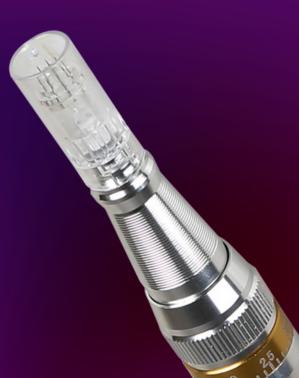

## Microneeding Pen by Timeless Evolution

### \$1500

Lightweight with Ergonomic Grip One of a Kind Microneedling Pen with Rechargeable Battery. Wireless

**KIT INCLUDES: STERILE Cartridges: 12X12 NEEDLE STERILE Cartridges & 12 DISPOSABLE PROTECTIVE SLEEVES** 

AC/DC Adapter: input/output AC100~240V,50/60HZ / DC5 V 1A Lithium Battery stand by 3-4 hours Punch depth: 0~3.0mm (Adjustable) Speed control 5 gears Max speed 21000rpm Min.Speed 14000rpm