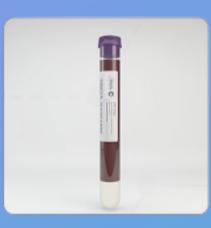

### 12 ML 24 PRF Crystal Tubes

PLATELET RICH FIBRIN: A SECONDGENERATION PLATELET CONCENTRATE

Triple sterilized individually packaged PRP tubes for autologous use

• 5-11 Minute Spin Time for immediate injectable iPRF application

- Entirely closed system for autologous application
- Pyrogen free
- Single Spin System
- Every tube undergoes 23 hours of
- production time
- 6 quality assurance tests