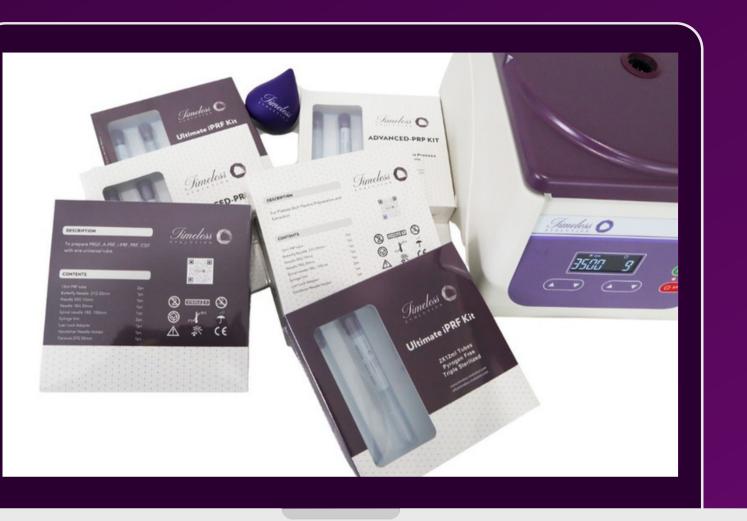

### 2 15ml 24 PRP Crystal Tubes

Triple sterilized individually packaged PRP tubes for autologous use.

- 8 Minute Spin Time for immediate PRP application
- Entirely closed autologous blood collection to minimize threat of contamination
- Tubes contain ACD-A and Gel separator system for enhanced PRP collection quality

- Pyrogen free
- 100% closed system to yield high prp concentration
- Single Spin System
- every tube undergoes 23 hours of production time, 6 quality assurance tests, and 12 steps to production
- 8 minutes to separate plasma
- 88% Platelet Recovery
- 6x baseline platelet concentration factor
- 6-7 folds of PRP

### 12 ML 24 PRF Crystal Tubes

PLATELET RICH FIBRIN: A SECONDGENERATION PLATELET CONCENTRATE

Triple sterilized individually packaged PRP tubes for autologous use

• 5-11 Minute Spin Time for immediate injectable iPRF application

- Entirely closed system for autologous application
- Pyrogen free
- Single Spin System
- Every tube undergoes 23 hours of
- production time
- 6 quality assurance tests

### **Timeless Evolution Centrifuge** for PRP PRF iPRF CGF APRF

**Electric Centrifuge with LCD Display and Timer** 

#### **Features**

- Microprocessor control
- Touch panel and digital display
- The speed is controlled by PWM with high speed accuracy.
- It is controlled by DC brushless frequency conversion electromotor with lownoise and vibration. It runs without carbon dust pollution, which can meet the requirements of lab.
- Adopt special shock isolator for ideal effect of vibration damping, with the function of automatic balance.