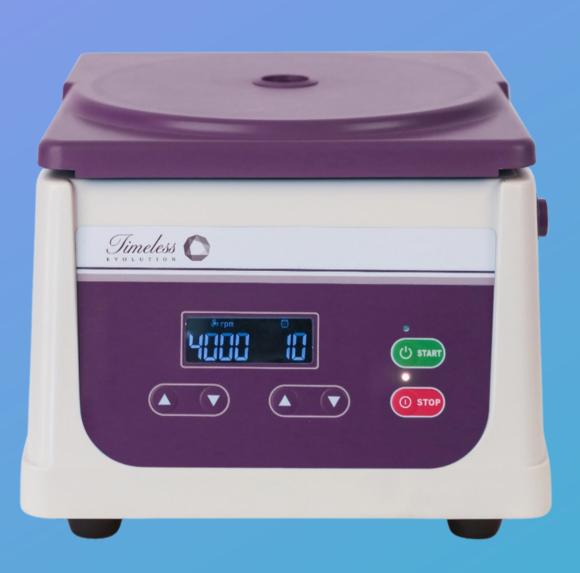

### **Timeless Evolution Centrifuge** for PRP PRF iPRF CGF APRF

**Electric Centrifuge with LCD Display and Timer** 

#### **Features**

- Microprocessor control
- Touch panel and digital display
- The speed is controlled by PWM with high speed accuracy.
- It is controlled by DC brushless frequency conversion electromotor with lownoise and vibration. It runs without carbon dust pollution, which can meet the requirements of lab.
- Adopt special shock isolator for ideal effect of vibration damping, with the function of automatic balance.