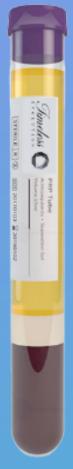

### 2 15ml 24 PRP Crystal Tubes

Triple sterilized individually packaged PRP tubes for autologous use.

- 8 Minute Spin Time for immediate PRP application
- Entirely closed autologous blood collection to minimize threat of contamination
- Tubes contain ACD-A and Gel separator system for enhanced PRP collection quality

- Pyrogen free
- 100% closed system to yield high prp concentration
- Single Spin System
- every tube undergoes 23 hours of production time, 6 quality assurance tests, and 12 steps to production
- 8 minutes to separate plasma
- 88% Platelet Recovery
- 6x baseline platelet concentration factor
- 6-7 folds of PRP