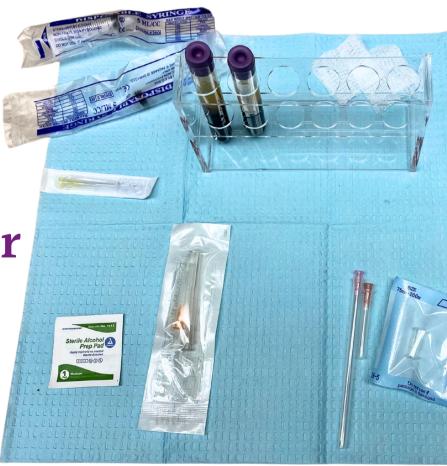

### 12 Phlebotomy & PRP Processing Kits (optional)

\$240

Each Set has:

- 1 Spinal Needle 18G
- 1 Disposable Syringe LuerLok 2ml
- 1 Disposable Syringe LuerLock 5ml
- 2 Mesotherapy Needle 30G
- 1 Luer Lock Adapter
- 1 Butterfly Blood Collecting Needle 21G

# silver Starter Package

- 12 PRP Tubes • 12 PRF Tubes 12 Phlebotomy Kit • 1 Centrefuge **PRP& PRF Training** 
  - (online)

FDA Registered

# Gold Starter Package

- 24 PRP Tubes
- 24 PRF Tubes
- 1 Centrefuge
  - (online)

**FDA Registered** 

• 24 Phlebotomy Kit **PRP& PRF Training** 

# Platinum Starter Package

\$4200

- 24 PRP Tubes
- 24 PRF Tubes
- 24 Phlebotomy Kit
- 1 Centrefuge
- Microneedling Pen
- sleeve
- **PRP& PRF Training (online)**

FDA Registered

- 12 Sterile MN Pen Cartridges & Protective