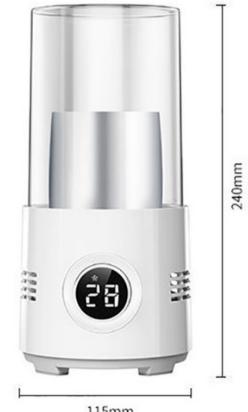

Syringe LuerLock 5ml
- 2 Mesotherapy Needle 30G
- 1 Luer Lock Adapter
- 1 Butterfly Blood Collecting Needle 21G



### **Timeless Evolution Centrifuge** for PRP PRF iPRF CGF APRF

**Electric Centrifuge with LCD Display and Timer** 

#### **Features**

- Microprocessor control
- Touch panel and digital display
- The speed is controlled by PWM with high speed accuracy.
- It is controlled by DC brushless frequency conversion electromotor with lownoise and vibration. It runs without carbon dust pollution, which can meet the requirements of lab.
- Adopt special shock isolator for ideal effect of vibration damping, with the function of automatic balance.









### **Bio Filler**

### **Plasma Albumin Filler Maker**





## \$2500

### **PRF** Cooler

### Used to cool the liquid plasma (PRF)



Timeless

115mm



## Microneeding Pen by Timeless Evolution

### \$1500

Lightweight with Ergonomic Grip One of a Kind Microneedling Pen with Rechargeable Battery. Wireless

**KIT INCLUDES: STERILE Cartridges: 12X12 NEEDLE STERILE Cartridges & 12 DISPOSABLE PROTECTIVE SLEEVES** 

AC/DC Adapter: input/output AC100~240V,50/60HZ / DC5 V 1A Lithium Battery stand by 3-4 hours Punch depth: 0~3.0mm (Adjustable) Speed control 5 gears Max speed 21000rpm Min.Speed 14000rpm



# Aque DeArts

Can be utilized with PRP microneeding procedure for more effective gliding experience

H PURE HYALURONIC ACID NET WT. 5ML C FOR ALL TYPES OF SKIN STERILE: 20MG/ML HYALURONIC ACID AVOID EYES AND DO NOT SWALLOW MAIN INGREDIENT: SODIUM HYALURONATE W/PHOSPHATE BUFFERED SALINE



# silver Starter Package





- 12