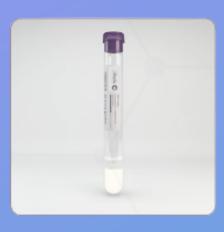

### 12 ML 24 PRF Crystal Tubes

PLATELET RICH FIBRIN: A SECONDGENERATION PLATELET CONCENTRATE

Triple sterilized individually packaged PRP tubes for autologous use

• 5-11 Minute Spin Time for immediate injectable iPRF application

- Entirely closed system for autologous application
- Pyrogen free
- Single Spin System
- Every tube undergoes 23 hours of
- production time
- 6 quality assurance tests