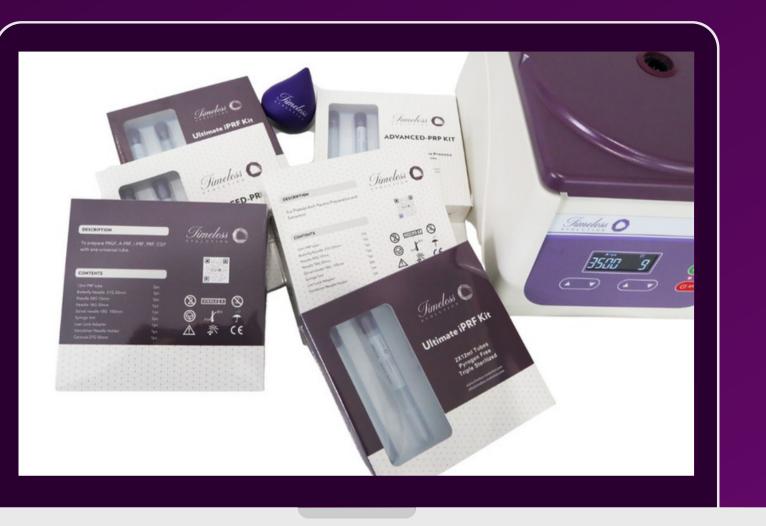

### 2 15ml 24 PRP Crystal Tubes

Triple sterilized individually packaged PRP tubes for autologous use.

- 8 Minute Spin Time for immediate PRP application
- Entirely closed autologous blood collection to minimize threat of contamination
- Tubes contain ACD-A and Gel separator system for enhanced PRP collection quality

- Pyrogen free
- 100% closed system to yield high prp concentration
- Single Spin System
- every tube undergoes 23 hours of production time, 6 quality assurance tests, and 12 steps to production
- 8 minutes to separate plasma
- 88% Platelet Recovery
- 6x baseline platelet concentration factor
- 6-7 folds of PRP

### 12 ML 24 PRF Crystal Tubes

PLATELET RICH FIBRIN: A SECONDGENERATION PLATELET CONCENTRATE

Triple sterilized individually packaged PRP tubes for autologous use

• 5-11 Minute Spin Time for immediate injectable iPRF application

- Entirely closed system for autologous application
- Pyrogen free
- Single Spin System
- Every tube undergoes 23 hours of
- production time
- 6 quality assurance tests

### **Timeless Evolution Centrifuge** for PRP PRF iPRF CGF APRF

**Electric Centrifuge with LCD Display and Timer** 

#### **Features**

- Microprocessor control
- Touch panel and digital display
- The speed is controlled by PWM with high speed accuracy.
- It is controlled by DC brushless frequency conversion electromotor with lownoise and vibration. It runs without carbon dust pollution, which can meet the requirements of lab.
- Adopt special shock isolator for ideal effect of vibration damping, with the function of automatic balance.