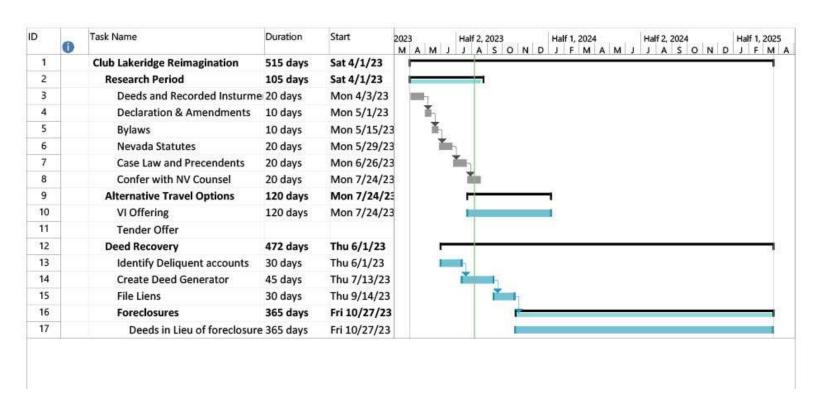

on and would be unable to obtain title insurance. This drop the market value of these units dramatically.
- There is currently a 63% delinquency rate at Club Lakeridge.
- Deed Recovery was not done by previous management.
  - All delinquent owners need to be foreclosed on immediately.
- There are no amenities at Club Lakeridge.
  - The loss of the adjacent activity center has left this property with no amenities.
  - The now empty adjacent site is an eyesore.
  - Not having amenities negatively hurts rentals.

# Summary of Challenges



- 800 total intervals
  - Approx 270 active owners (34%)
  - Delinquent Owners (66%)
    - \$700 \$5000 owed **102 (13%)**
    - \$5000 \$10000 owed **67 (8%)**
    - \$10000 \$20000 owed **191 (24%)**
    - \$20000 + owed **168 (21%)**

Current Ownership



Reimagination Path



VI Update



## Club Lakeridge Board Meeting Old Business



## Club Lakeridge Board Meeting New Business



Club Lakeridge Board Meeting Request for Candidates to replace Mr. Nerbovig



### Club Lakeridge Board Meeting Adjournment



We at lemonjuice are here to support you throughout this process. We have a dedicated owner support team that is available to answer any questions or concerns you might have. Please call your designated reimagination line at 775-525-9290 between the hours of 9 am and 5 pm Eastern Standard Time.

If email is a more convenient option, please email <u>ClubLakeridgereStructure@lemonjuice.biz</u>.

You may also review <u>www.clublakeridgenv.com</u> for regular updates.