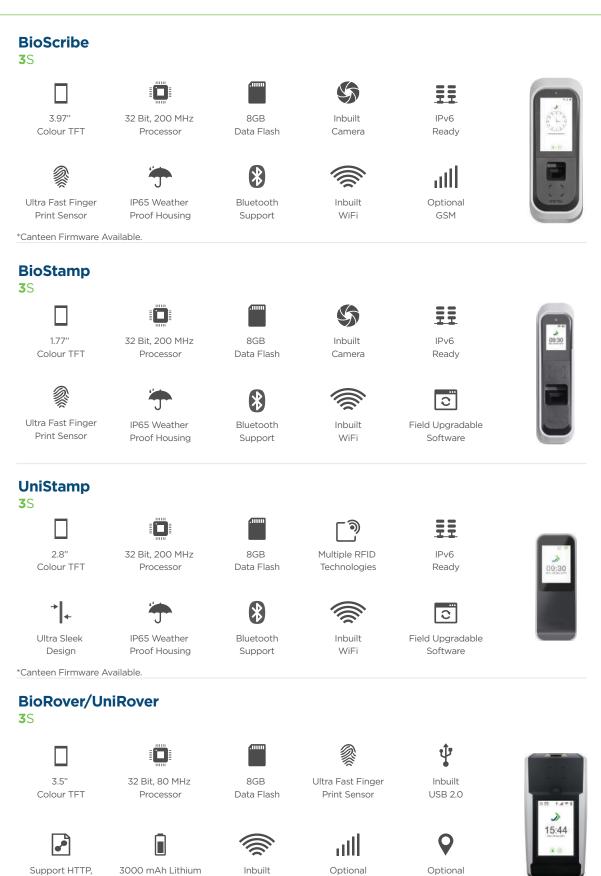

### **Product Offering**

Support HTTP, SSL

\*Canteen Firmware Available.

SSL Polymer Battery

\*Technical specifications may be changed from time to time without any prior notice due to continuous enhancements in the product.

# **Product Offering**

\*Technical specifications may be changed from time to time without any prior notice due to continuous enhancements in the product.

## **Product Offering**