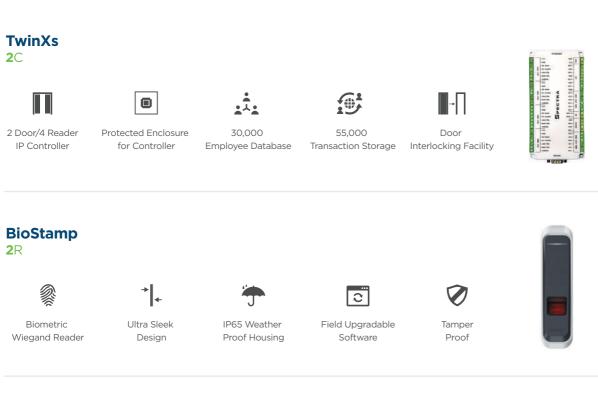

### **Product Offering**

Support HTTP, SSL

\*Canteen Firmware Available.

SSL Polymer Battery

\*Technical specifications may be changed from time to time without any prior notice due to continuous enhancements in the product.

# **Product Offering**

\*Technical specifications may be changed from time to time without any prior notice due to continuous enhancements in the product.

## **Product Offering**