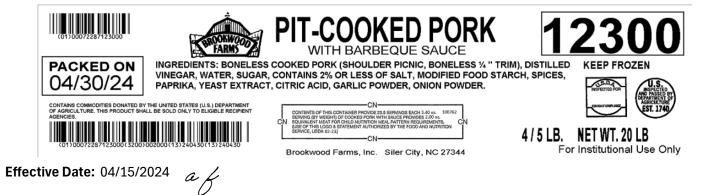

## FINISHED PRODUCT SPECIFICATION

| PRODUCT INFORMATION                                                                                     |                                                                                                                                                                                                                                              |  |  |
|---------------------------------------------------------------------------------------------------------|----------------------------------------------------------------------------------------------------------------------------------------------------------------------------------------------------------------------------------------------|--|--|
| PRODUCT CODE:                                                                                           | 12300                                                                                                                                                                                                                                        |  |  |
| UPC #                                                                                                   | 072287-123000                                                                                                                                                                                                                                |  |  |
| GTIN #                                                                                                  | 00072287-123000                                                                                                                                                                                                                              |  |  |
| CN LABEL #                                                                                              | 100762                                                                                                                                                                                                                                       |  |  |
| PRODUCT DESCRIPTION:                                                                                    | 5 lb. Brookwood Pork BBQ Chopped - CN Label                                                                                                                                                                                                  |  |  |
|                                                                                                         | COMMODITY PROCESSED ITEM                                                                                                                                                                                                                     |  |  |
| BBQ SAUCE:                                                                                              | Carolina Vinegar Sauce                                                                                                                                                                                                                       |  |  |
| INGREDIENT DESCRIPTION:                                                                                 | Boneless Cooked Pork (Shoulder Picnic, Boneless 1/4" Trim), Distilled Vinegar, Water,<br>Brown Sugar, Sugar, Contains 2% or less of Salt, Modified Food Starch, Spices, Paprika,<br>Yeast Extract, Citric Acid, Garlic Powder, Onion Powder. |  |  |
| PROPRIETARY:                                                                                            | No                                                                                                                                                                                                                                           |  |  |
| ALLERGENS:                                                                                              | None                                                                                                                                                                                                                                         |  |  |
| PRODUCT HANDLING:                                                                                       | Keep Frozen                                                                                                                                                                                                                                  |  |  |
| PACKAGING                                                                                               |                                                                                                                                                                                                                                              |  |  |
| PACK SIZE: 4/5 lb.                                                                                      | CASE SIZE:                                                                                                                                                                                                                                   |  |  |
| BOX WEIGHT: 20 lb.                                                                                      | Height: 7.5"                                                                                                                                                                                                                                 |  |  |
| TIE: 13 per layer x                                                                                     | K8 rows Width: 9.5"                                                                                                                                                                                                                          |  |  |
| NO. CASES PER PALLET:                                                                                   | 78 Length: 13.75"                                                                                                                                                                                                                            |  |  |
|                                                                                                         | c (Boilable) Cube: 0.57"                                                                                                                                                                                                                     |  |  |
| SHELF LIFE                                                                                              |                                                                                                                                                                                                                                              |  |  |
| SHELF LIFE:                                                                                             | 12 months from julian date                                                                                                                                                                                                                   |  |  |
| SHELF LIFE AFTER THAWED:                                                                                | 30 Days in Package                                                                                                                                                                                                                           |  |  |
| PREPARATION INSTRUCTION                                                                                 | S                                                                                                                                                                                                                                            |  |  |
| 1.) For Oven Heating: Remove the product from the bag and dump into a an oven-safe container. Cover and |                                                                                                                                                                                                                                              |  |  |
|                                                                                                         | or until product reaches an internal temperature of 160 <sup>0</sup> F.                                                                                                                                                                      |  |  |
| 2.) For Steamer Use: Place the temperature of 160°F.                                                    | e bag in a steamer for 23-30 minutes or until product reaches an internal                                                                                                                                                                    |  |  |
| •                                                                                                       | in boiling water for 25-30 minutes or until product reaches an internal                                                                                                                                                                      |  |  |
| temperature of 160 <sup>°</sup> F.                                                                      |                                                                                                                                                                                                                                              |  |  |
| LOT CODE INTERPETATION                                                                                  |                                                                                                                                                                                                                                              |  |  |
|                                                                                                         | XX-XXX + Line # (i.e. 1st two digits = year 20 <u>24;</u> Digits 3-5 = Julian Date +                                                                                                                                                         |  |  |

VACUUM PACKAGED PRODUCTS:

XX-XXX + Line # (i.e. 1st two digits = year 20<u>24;</u> Digits 3-5 = Julian Date + Line # Product was packaged on.

| OTHER                    |                                                                                    |  |
|--------------------------|------------------------------------------------------------------------------------|--|
| COUNTRY OF ORIGIN:       | Raw material (meat and poultry) is sourced from domestic suppliers in the USA.     |  |
|                          | All spices & seasoning used in our blends are manufactured in the USA with various |  |
|                          | countries of origin                                                                |  |
| DISTRIBUTION:            | Ship Frozen - Refer set to 10 <sup>0</sup> F.                                      |  |
| NUTRITIONAL INFORMATION: | Serving Size: 3.4 oz = 2 M/MA                                                      |  |