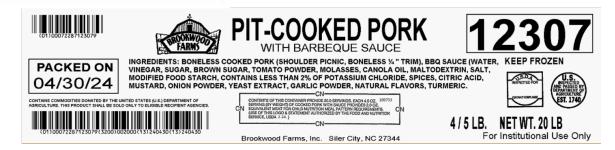

### **PRODUCT INFORMATION**

PRODUCT CODE: 12307

**UPC** # 072287-123079

GTIN# 00072287-123079

CN LABEL # 100733

**PRODUCT DESCRIPTION:** 5 lb. Brookwood Pork BBQ Chopped - CN Label

COMMODITY PROCESSED ITEM

**BBQ SAUCE:** Texas Western Sauce - Low Sodium Sauce

**INGREDIENT DESCRIPTION:** Boneless Cooked Pork (Shoulder Picnic, Boneless 1/4" Trim), Water, Distilled Vinegar,

Sugar, Brown Sugar, Tomato Powder, Contains 2% or less: Molasses, Canola Oil, Maltodextrin, Salt, Modified Food Starch, Potassium Chloride, Spices, Citric Acid, Mustard, Onion Powder, Yeast Extract, Garlic Powder, Natural Flavors, Turmeric.

### **PACKAGING**

4/5 lb. **CASE SIZE:** PACK SIZE: BOX WEIGHT: 20 lb. Height: 7.5" TIE: 13 per layer x 8 rows 9.5" Width: **NO. CASES PER PALLET:** 78 13.75" Length: 0.57" **PACKAGE STYLE:** Cryovac (Boilable) Cube: