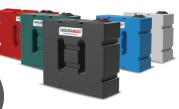

**Slimline Tank Titel TBA** 171310 and 171312

1350 L x 760 W x 1300 H (mm) 219 gallons 1 cubic metre

NEW

& 1,000

500 Litre **Rectangular Slimline Tank** 

870 L x 650 W x 1200 H (mm) 109 gallons 0.5 cubic metres

1.000 Litre **Rectangular Slimline Tank** 

1650 L x 670 W x 1200 H (mm) 219 gallons 1 cubic metre

1,000 Litre Rectangular Slimline Twin Lid Tank

1650 L x 670 W x 1200 H (mm) 219 gallons 1 cubic metre

**ALL TANKS IN BLACK, BLUE AND NATURAL ARE WRAS APPROVED** 

### **Baffled Slimline Tanks**

Available in flat, upright or horizontal profiles, these plastic slimline tanks are available in a range of colours, including natural which is opaque, allowing you to see liquid content levels at a glance,