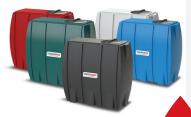

**Slimline Tank Titel TBA** 171310 and 171312

1350 L x 760 W x 1300 H (mm) 219 gallons 1 cubic metre

NEW

& 1,000

500 Litre **Rectangular Slimline Tank** 

870 L x 650 W x 1200 H (mm) 109 gallons 0.5 cubic metres

1.000 Litre **Rectangular Slimline Tank** 

1650 L x 670 W x 1200 H (mm) 219 gallons 1 cubic metre

1,000 Litre Rectangular Slimline Twin Lid Tank

1650 L x 670 W x 1200 H (mm) 219 gallons 1 cubic metre

**ALL TANKS IN BLACK, BLUE AND NATURAL ARE WRAS APPROVED** 