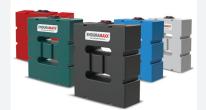

**Slimline Tank Titel TBA** 171310 and 171312

1350 L x 760 W x 1300 H (mm) 219 gallons 1 cubic metre

NEW

& 1,000

500 Litre **Rectangular Slimline Tank** 

870 L x 650 W x 1200 H (mm) 109 gallons 0.5 cubic metres

1.000 Litre **Rectangular Slimline Tank** 

1650 L x 670 W x 1200 H (mm) 219 gallons 1 cubic metre

1,000 Litre Rectangular Slimline Twin Lid Tank

1650 L x 670 W x 1200 H (mm) 219 gallons 1 cubic metre

**ALL TANKS IN BLACK, BLUE AND NATURAL ARE WRAS APPROVED** 

### **Baffled Slimline Tanks**

Available in flat, upright or horizontal profiles, these plastic slimline tanks are available in a range of colours, including natural which is opaque, allowing you to see liquid content levels at a glance,