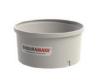

## **HORIZONTAL STATIC TANKS**

6 SIZES **FROM 500 TO 5,000 LITRES** 

## **Enduramaxx** is the UK's leading manufacturer of fluid storage products.

These plastic tanks are ideal for both rainwater harvesting and potable water storage. Our horizontal tanks are manufactured with high density polyethylene in a single rotational mould to create corrosion resistant, joint free, hygenic surfaces internally and externally.

500 Litre 171205 1295 L x 840 W x 850 H 110 gallons 0.4 cubic metres

171210 1420 L x 1100 W x 1020 H 220 gallons 0.8 cubic metres

1.500 Litre 171215 1875 L x 1180 W x 1200 H 330 gallons 1.2 cubic metres

171220 1956 L x 1299 W x 1300 H 440 gallons 1.6 cubic metres

171230 2240 L x 1460 W x 1470 H 660 gallons 2.5 cubic metres

171250 2500 L x 1700 W x 1690 H 1,100 gallons 4.2 cubic metres

Because we design, engineer and manufacture in the UK, our products can also be custom made to client specifications.