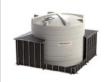

## **HORIZONTAL STATIC TANKS**

6 SIZES **FROM 500 TO 5,000 LITRES** 

## **Enduramaxx** is the UK's leading manufacturer of fluid storage products.

These plastic tanks are ideal for both rainwater harvesting and potable water storage. Our horizontal tanks are manufactured with high density polyethylene in a single rotational mould to create corrosion resistant, joint free, hygenic surfaces internally and externally.

500 Litre 171205 1295 L x 840 W x 850 H 110 gallons 0.4 cubic metres

171210 1420 L x 1100 W x 1020 H 220 gallons 0.8 cubic metres

1.500 Litre 171215 1875 L x 1180 W x 1200 H 330 gallons 1.2 cubic metres

171220 1956 L x 1299 W x 1300 H 440 gallons 1.6 cubic metres

171230 2240 L x 1460 W x 1470 H 660 gallons 2.5 cubic metres

171250 2500 L x 1700 W x 1690 H 1,100 gallons 4.2 cubic metres

Because we design, engineer and manufacture in the UK, our products can also be custom made to client specifications.