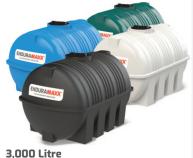

## **HORIZONTAL STATIC TANKS**

6 SIZES **FROM 500 TO 5,000 LITRES** 

## **Enduramaxx** is the UK's leading manufacturer of fluid storage products.

These plastic tanks are ideal for both rainwater harvesting and potable water storage. Our horizontal tanks are manufactured with high density polyethylene in a single rotational mould to create corrosion resistant, joint free, hygenic surfaces internally and externally.

500 Litre 171205 1295 L x 840 W x 850 H 110 gallons 0.4 cubic metres

171210 1420 L x 1100 W x 1020 H 220 gallons 0.8 cubic metres

1.500 Litre 171215 1875 L x 1180 W x 1200 H 330 gallons 1.2 cubic metres