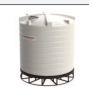

## **HORIZONTAL STATIC TANKS**

6 SIZES **FROM 500 TO 5,000 LITRES** 

## **Enduramaxx** is the UK's leading manufacturer of fluid storage products.

These plastic tanks are ideal for both rainwater harvesting and potable water storage. Our horizontal tanks are manufactured with high density polyethylene in a single rotational mould to create corrosion resistant, joint free, hygenic surfaces internally and externally.

500 Litre 171205 1295 L x 840 W x 850 H 110 gallons 0.4 cubic metres

171210 1420 L x 1100 W x 1020 H 220 gallons 0.8 cubic metres

1.500 Litre 171215 1875 L x 1180 W x 1200 H 330 gallons 1.2 cubic metres

171220 1956 L x 1299 W x 1300 H 440 gallons 1.6 cubic metres

171230 2240 L x 1460 W x 1470 H 660 gallons 2.5 cubic metres

171250 2500 L x 1700 W x 1690 H 1,100 gallons 4.2 cubic metres

Because we design, engineer and manufacture in the UK, our products can also be custom made to client specifications.