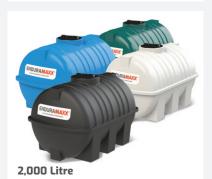

171220 1956 L x 1299 W x 1300 H 440 gallons 1.6 cubic metres

171230 2240 L x 1460 W x 1470 H 660 gallons 2.5 cubic metres

171250 2500 L x 1700 W x 1690 H 1,100 gallons 4.2 cubic metres

Because we design, engineer and manufacture in the UK, our products can also be custom made to client specifications.