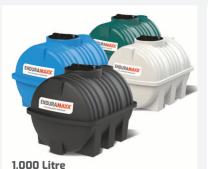

500 Litre 171205 1295 L x 840 W x 850 H 110 gallons 0.4 cubic metres

171210 1420 L x 1100 W x 1020 H 220 gallons 0.8 cubic metres

1.500 Litre 171215 1875 L x 1180 W x 1200 H 330 gallons 1.2 cubic metres