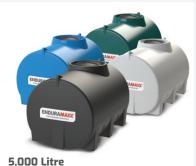

## **HORIZONTAL STATIC TANKS**

6 SIZES **FROM 500 TO 5,000 LITRES** 

## **Enduramaxx** is the UK's leading manufacturer of fluid storage products.

These plastic tanks are ideal for both rainwater harvesting and potable water storage. Our horizontal tanks are manufactured with high density polyethylene in a single rotational mould to create corrosion resistant, joint free, hygenic surfaces internally and externally.

171220 1956 L x 1299 W x 1300 H 440 gallons 1.6 cubic metres

171230 2240 L x 1460 W x 1470 H 660 gallons 2.5 cubic metres

171250 2500 L x 1700 W x 1690 H 1,100 gallons 4.2 cubic metres

Because we design, engineer and manufacture in the UK, our products can also be custom made to client specifications.