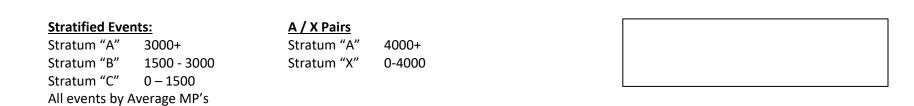

10:30am

Bracketed Teams

**Restricted Events:** 

Gold Rush – all players < 750 MP's Mid-Flight – all players under 3000 MP's