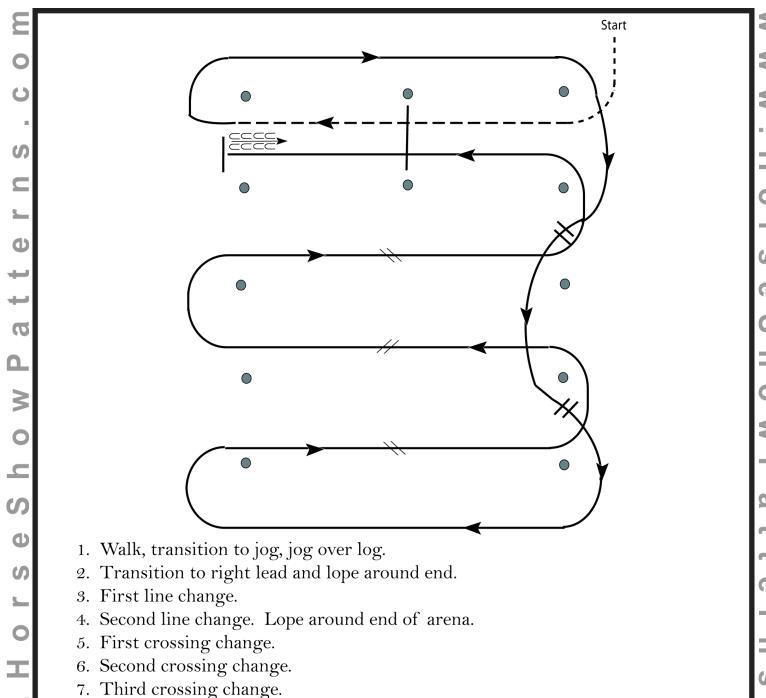

#### Western Riding (Open, Youth, Amateur)

Show Date: May 11-12 2024

[WR/OP-4]

## Pattern Provided by: The Judges

11. Lope, stop and back.