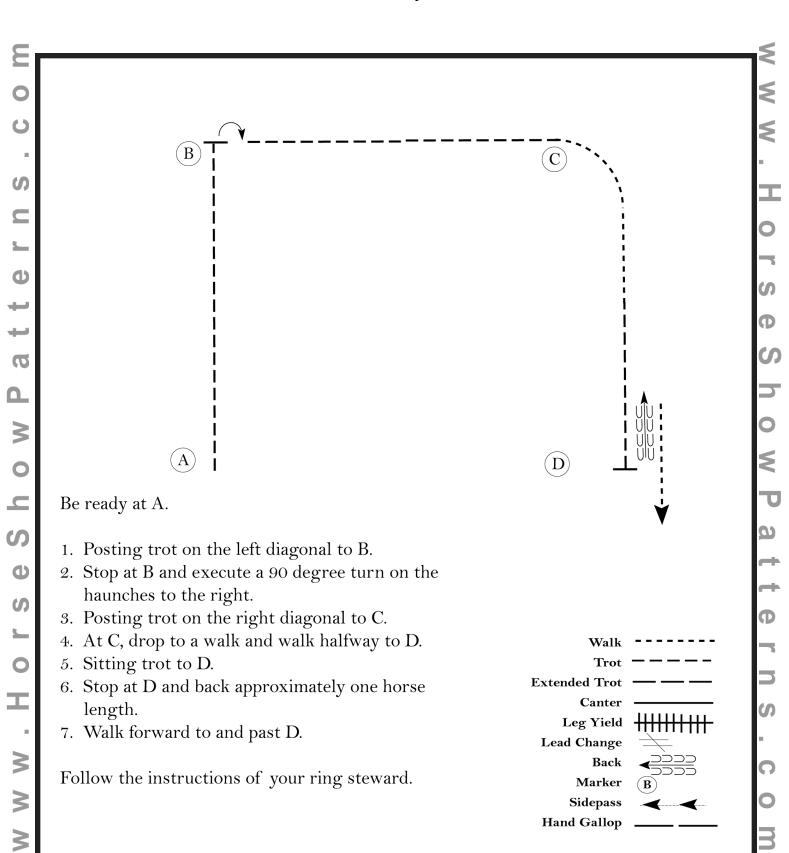

#### Western Horsemanship (inc Chrome Cash) (All Walk Trot)

Show Date: May 11-12 2024

[WH/WT-78]