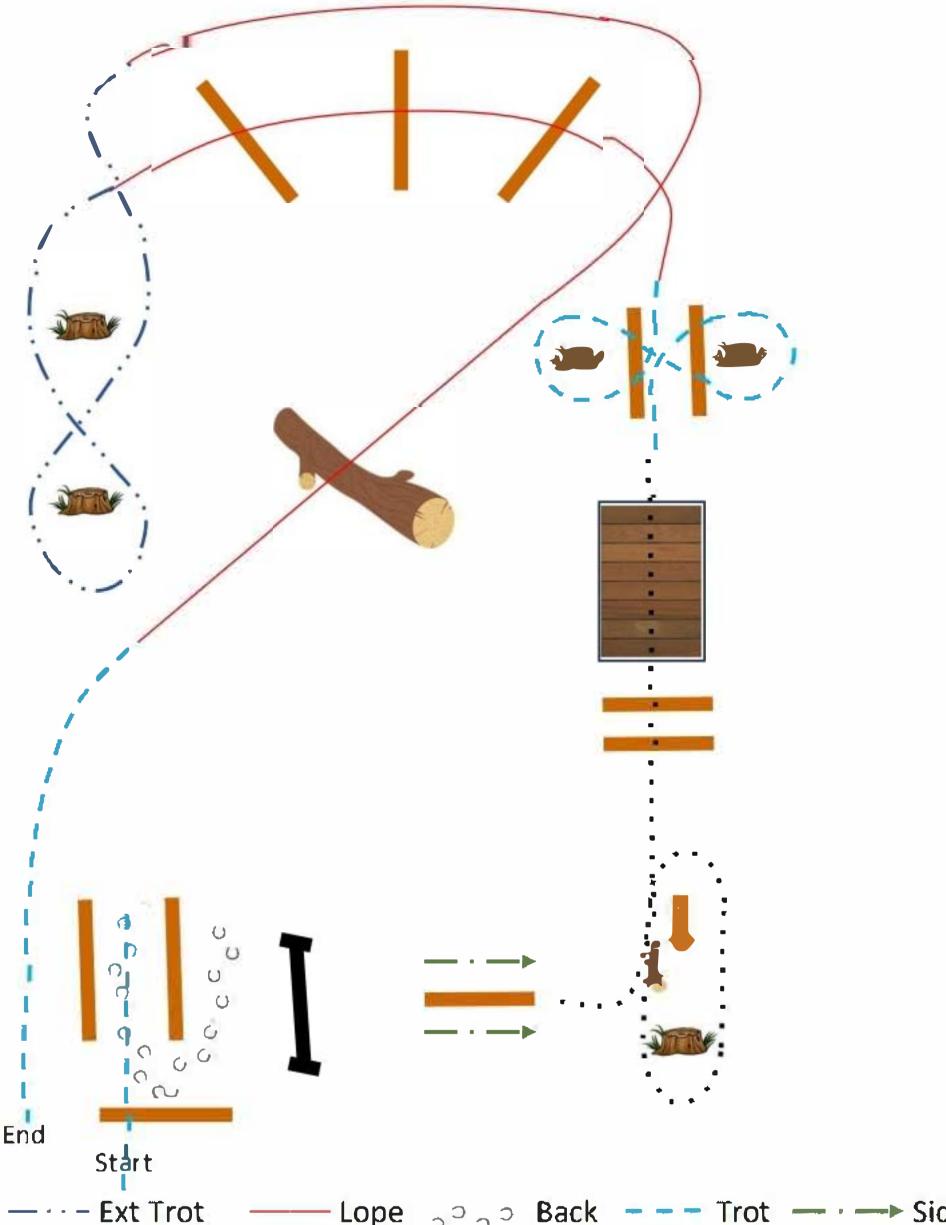

#### Trail (All In Hand Trail)

Show Date: May 11-12 2024

[T/WT-37]

----Walk — --- Ext Trot — Lope ⊃⊃⊃⊃ Back — — Trot — - — Side Pass

- 1. Start by trotting over the first log and into the shut. Back around the U until you are in position for the gate.
- 2. Open and close the gate using a left hand push.
- 3. Side pass right past log
- 4. Complete Log Drag at Trot.

#### RANCH TRAIL - ONLY OPEN & AMT DRAG

- 5. Walk over logs and onto the bridge
- 6. Trot figure eight.
- 7. Lope Left lead over the logs. Once pass the logs break to a extended trot
- 8. Extend Trot around the markers.
- 9. Lope Right Lead around logs and continue to lope over log. Break to a trot and exit the pen.