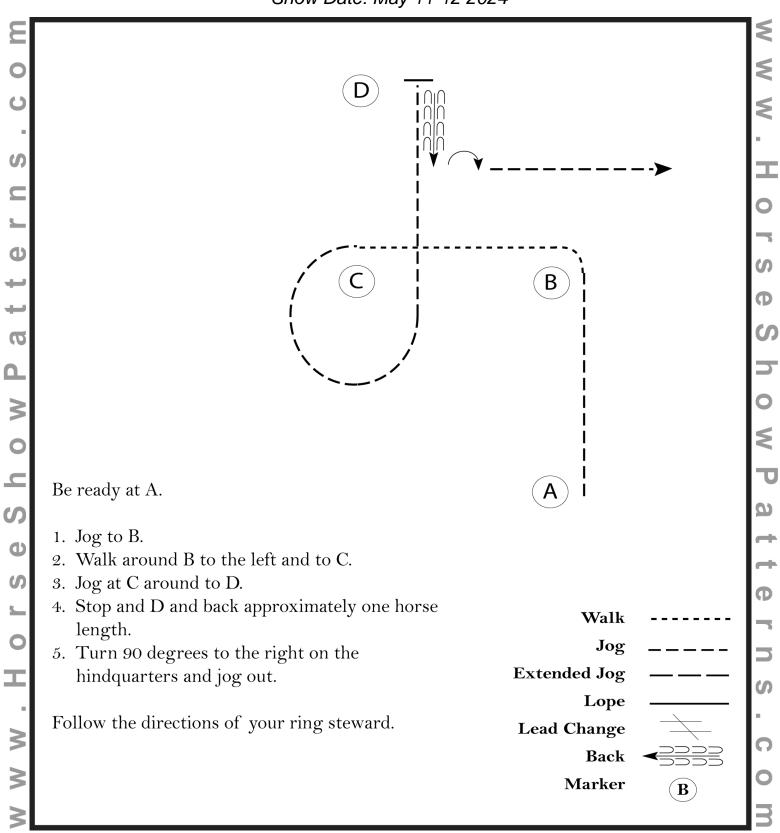

#### Western Riding (Open, Youth, Amateur)

Show Date: May 11-12 2024

[WR/OP-4]

## Pattern Provided by: The Judges

11. Lope, stop and back.