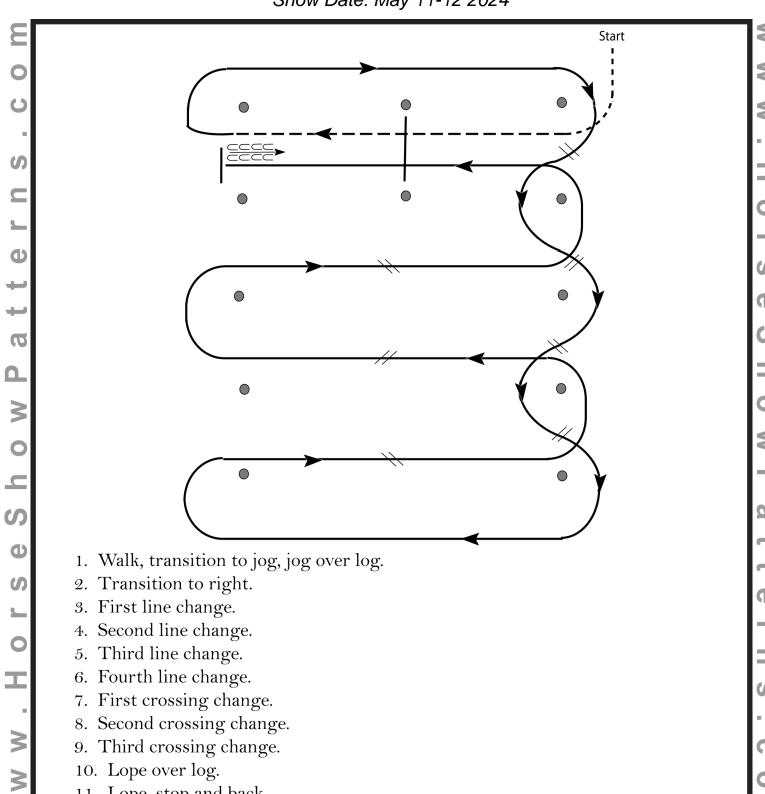

#### All Ranch Riding (All Ranch Riding (inc Walk Trot- Trot Only))

Show Date: May 11-12 2024

[RR/2]

#### **Green Ranch Riding**

Show Date: May 11-12, 2024

[RR/2]

## Pattern Provided by: The Judges

8. Lope over log.

9. Lope, stop and back.

Showmanship (inc Chrome Cash) (Nov Youth, Nov Amt, All Breed)

Show Date: May 11-12 2024

[S/1-120]