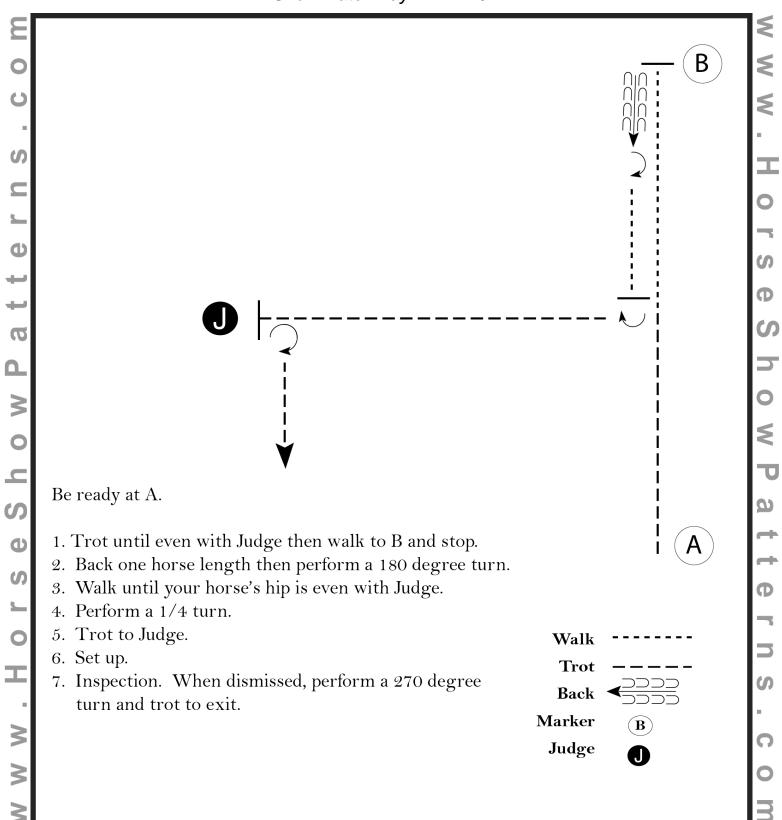

#### **Hunt Seat Equitation(All Walk Trot)**

Show Date: May 11-12 2024

Pattern Provided by:

[HSE/WT-43]

The Judges