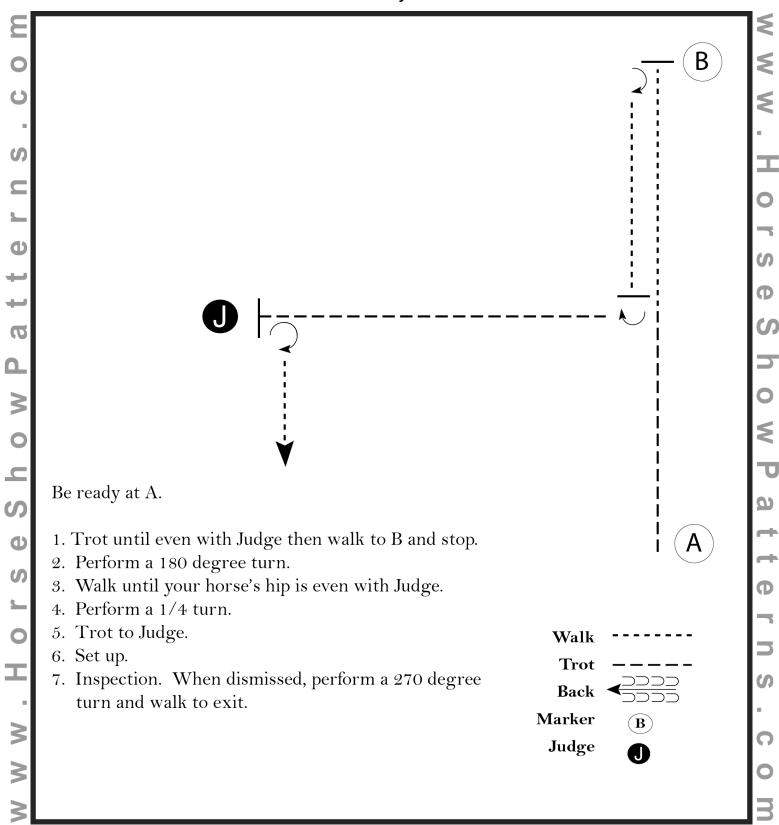

#### **Hunt Seat Equitation(All Walk Trot)**

Show Date: May 11-12 2024

Pattern Provided by:

[HSE/WT-43]

The Judges