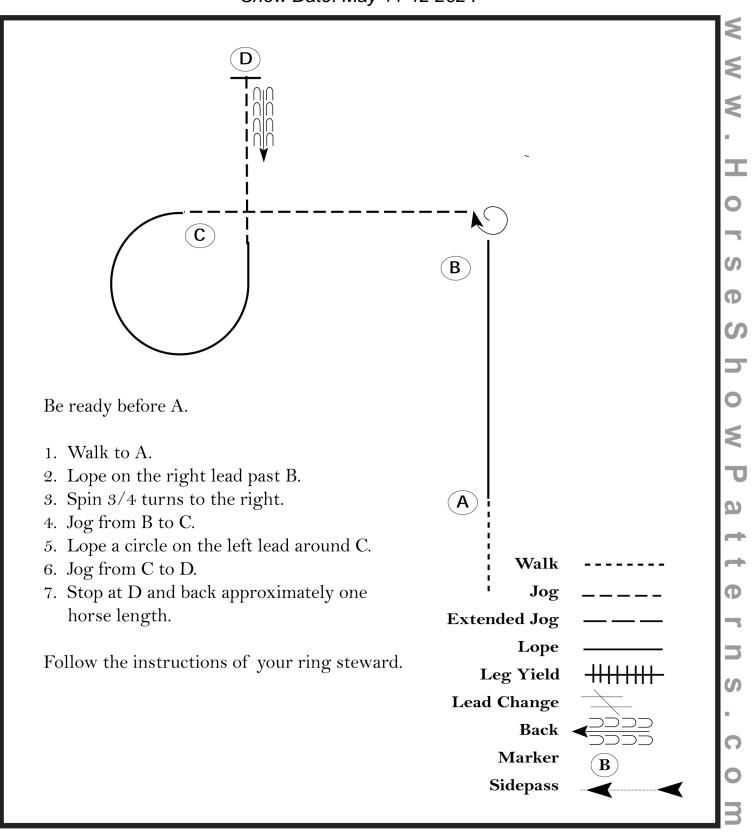

#### Western Horsemanship (inc Chrome Cash) (Youth, Amateur-)

Show Date: May 11-12 2024

D

ShowPatt

Ф

S

[WH/3-67]

Western Horsemanship (inc Chrome Cash) (Nov Youth, Nov Am, All Breed,

Show Date: May 11-12 2024

D

ShowPatt

Ð

S

[WH/2-67]