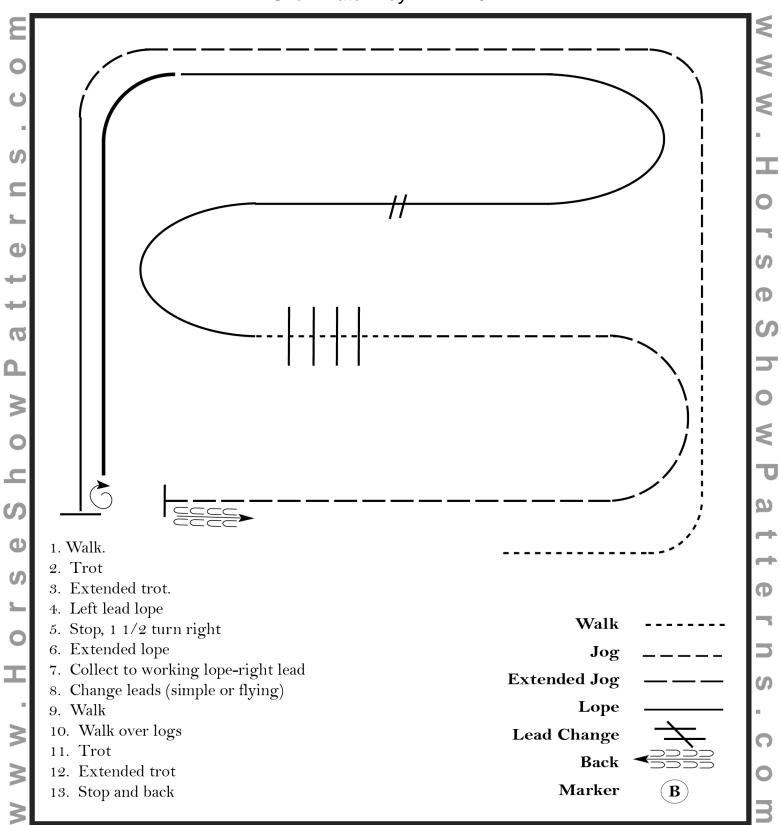

#### **Hunt Seat Equitation(All Walk Trot)**

Show Date: May 11-12 2024

Pattern Provided by:

[HSE/WT-43]

The Judges