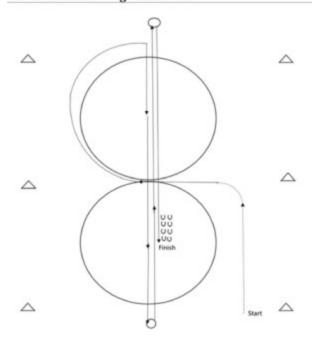

#### Western Riding (Open, Youth, Amateur)

Show Date: May 11-12 2024

[WR/OP-4]

## Pattern Provided by: The Judges

11. Lope, stop and back.