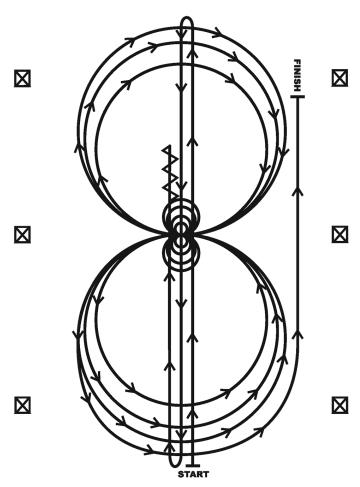

#### **REINING PATTERN 1**

- Run at speed to the far end of the arena past the endmarker and do a left rollback—no hesitation.
- Run to the opposite end of the arena past the end markerand do a right rollback—no hesitation.
- Run past the center marker and do a sliding stop. Back up to center of the arena or at least ten feet (three meters). Hesitate.
- 4. Complete four spins to the right. Hesitate.
- Complete four and one-quarter spins to the left so that horse is facing left wall or fence. Hesitate.
- 6. Beginning on the left lead, complete three circles to the left: the first circle large and fast; the second circle small and slow; the third circle large and fast. Change leads at the center of the arena.
- 7. Complete three circles to the right: the first circle large and fast; the second circle small and slow; the third circle large and fast. Change leads at the center of the arena.
- 8. Begin a large circle to the left but do not close this circle. Run straight up the right side of the arena past the center marker and do a sliding stop at least twenty feet (six meters) from wall or fence. Hesitate to demonstrate the completion of the pattern.

[R/AQHAP-1]