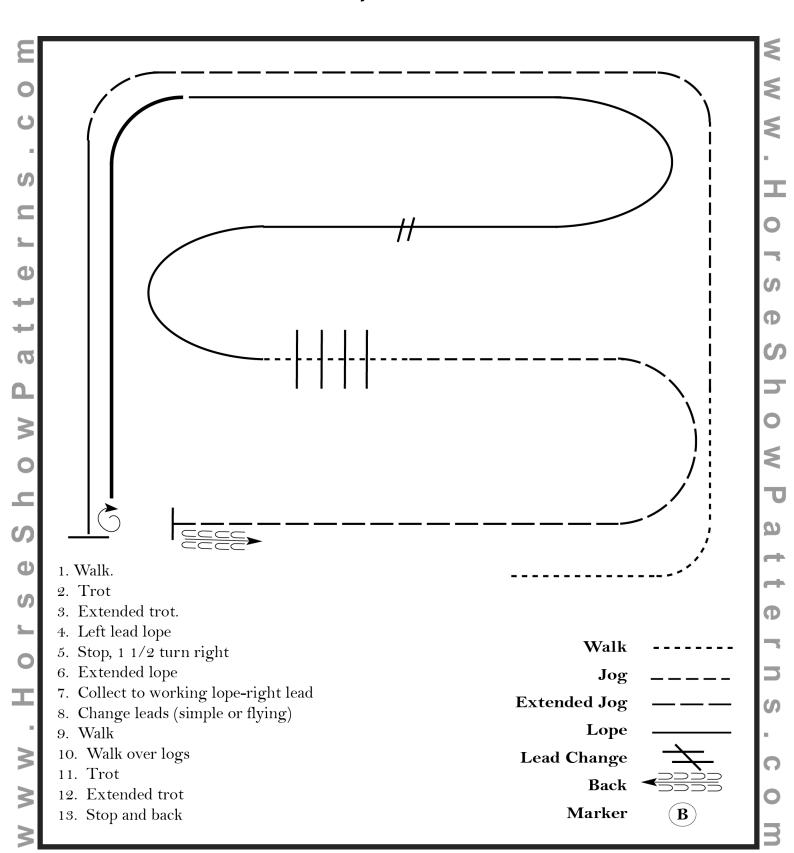

#### **Hunt Seat Equitation(All Walk Trot)**

Show Date: May 11-12 2024

Pattern Provided by:

[HSE/WT-43]

The Judges