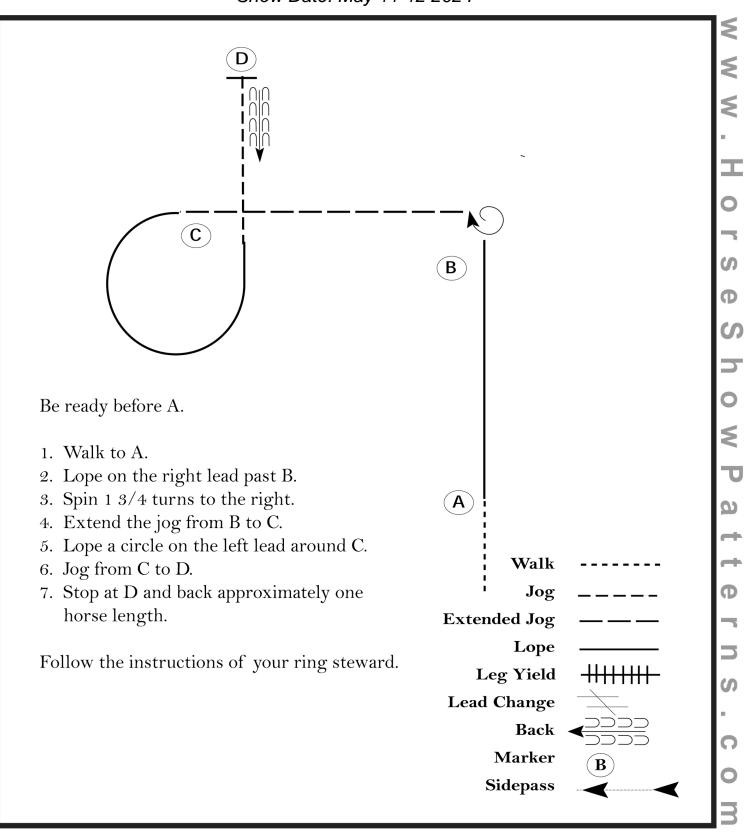

#### Western Horsemanship (inc Chrome Cash) (Youth, Amateur-)

Show Date: May 11-12 2024

D

ShowPatt

Ф

S

[WH/3-67]

Western Horsemanship (inc Chrome Cash) (Nov Youth, Nov Am, All Breed,

Show Date: May 11-12 2024

D

ShowPatt

Ð

S

[WH/2-67]