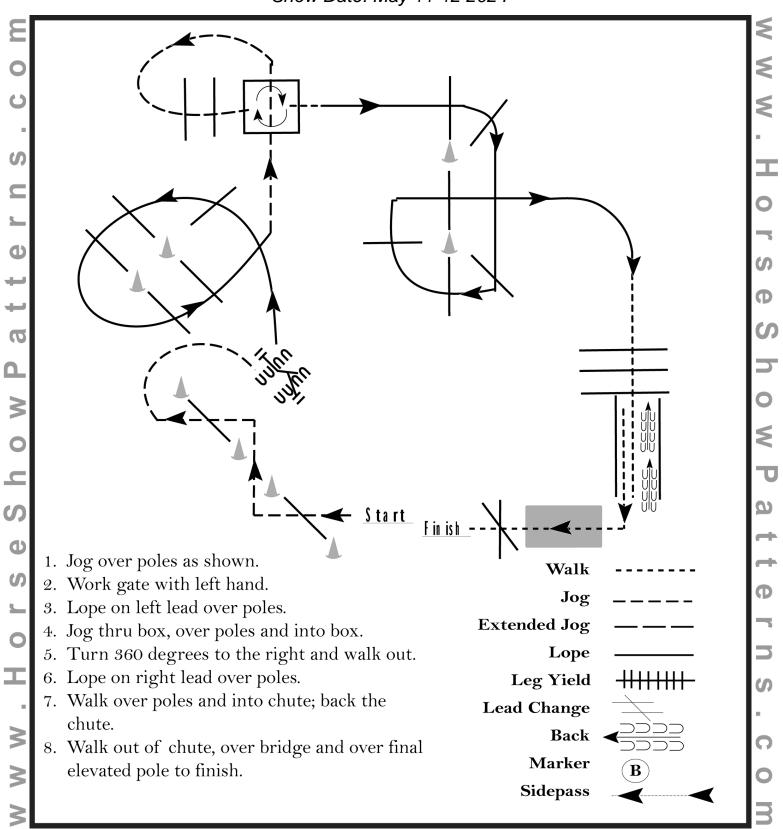

#### Hunt Seat EQ (inc Chrome Cash) (Nov Youth, Nov Am, All Breed)

Show Date: May 11-12 2024

[HSE/1-43]