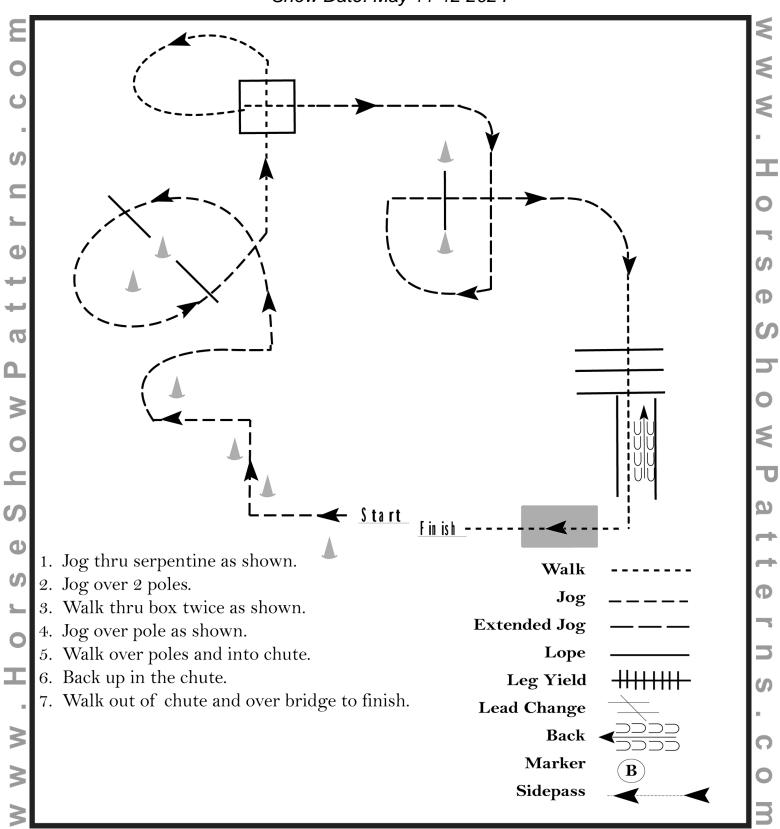

#### **Hunt Seat Equitation(All Walk Trot)**

Show Date: May 11-12 2024

Pattern Provided by:

[HSE/WT-43]

The Judges