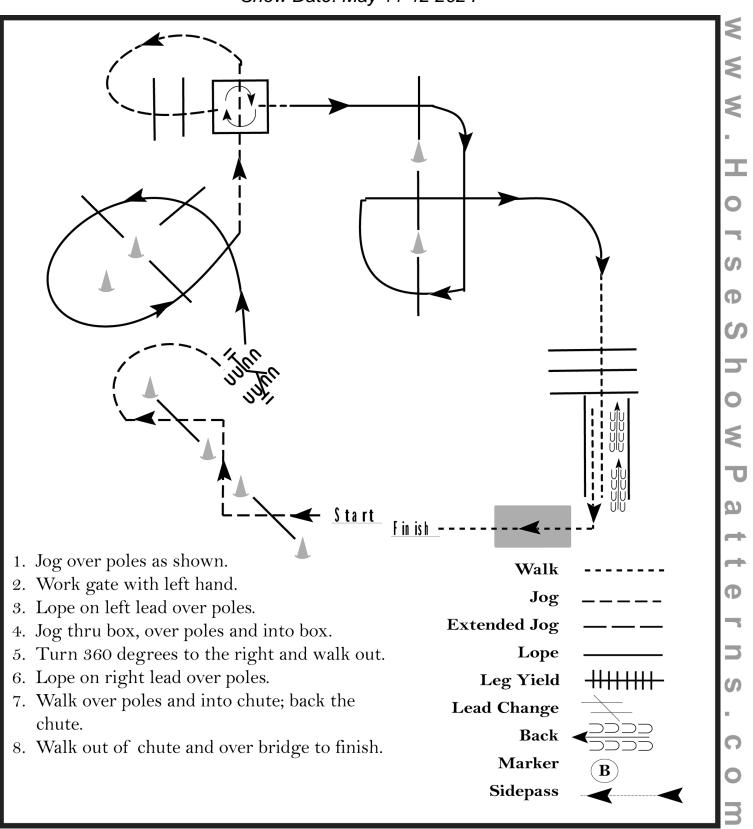

#### Hunt Seat EQ (inc Chrome Cash) (Nov Youth, Nov Am, All Breed)

Show Date: May 11-12 2024

[HSE/1-43]