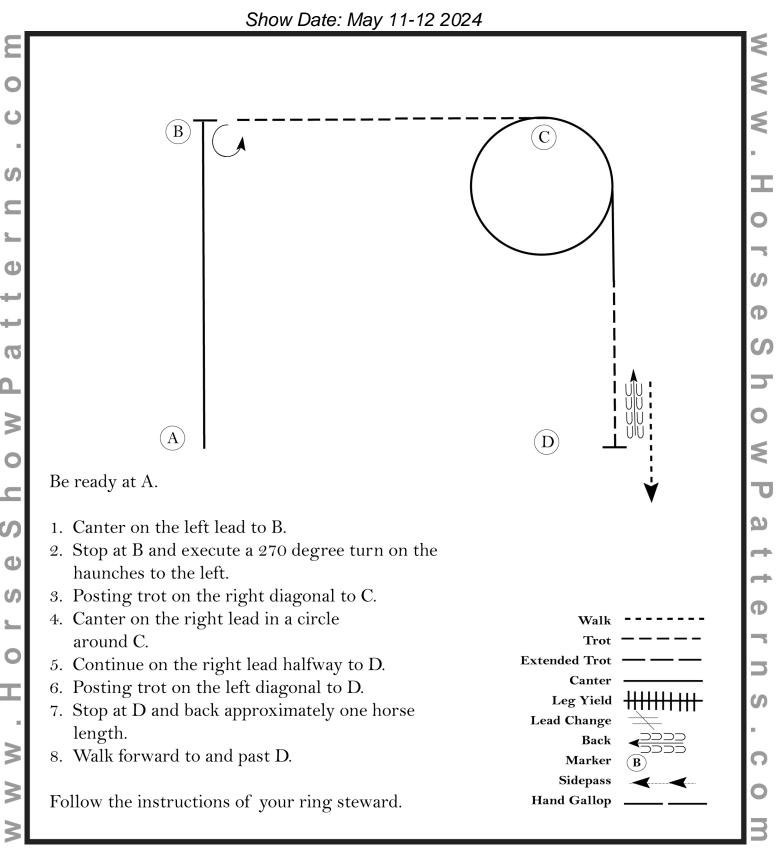

#### Western Horsemanship (inc Chrome Cash) (Youth, Amateur-)

Show Date: May 11-12 2024

D

ShowPatt

Ф

S

[WH/3-67]

Western Horsemanship (inc Chrome Cash) (Nov Youth, Nov Am, All Breed,

Show Date: May 11-12 2024

D

ShowPatt

Ð

S

[WH/2-67]