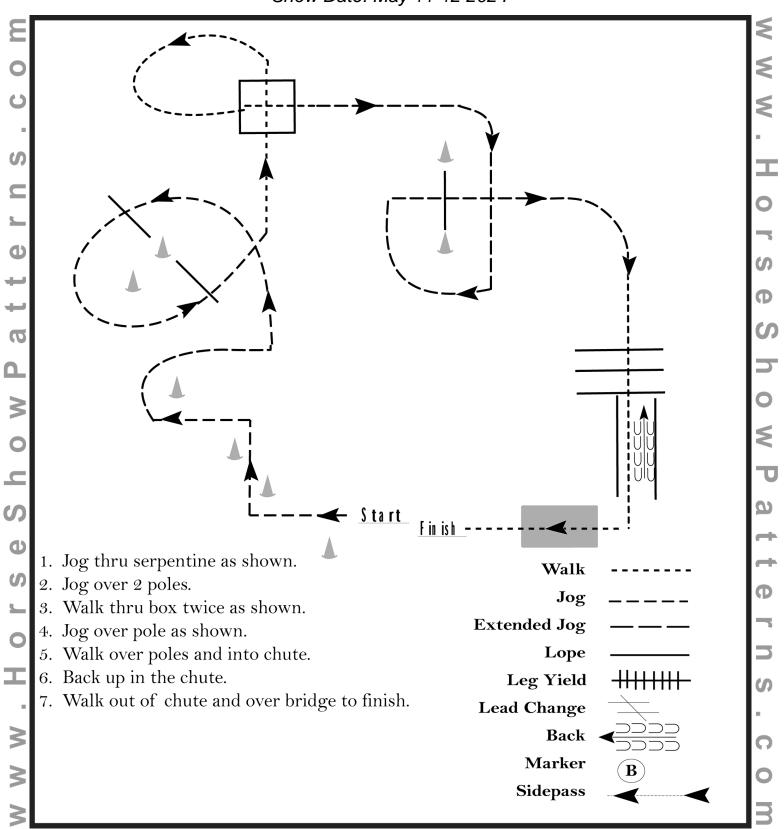

#### **Hunt Seat Equitation(All Walk Trot)**

Show Date: May 11-12 2024

Pattern Provided by:

[HSE/WT-43]

The Judges