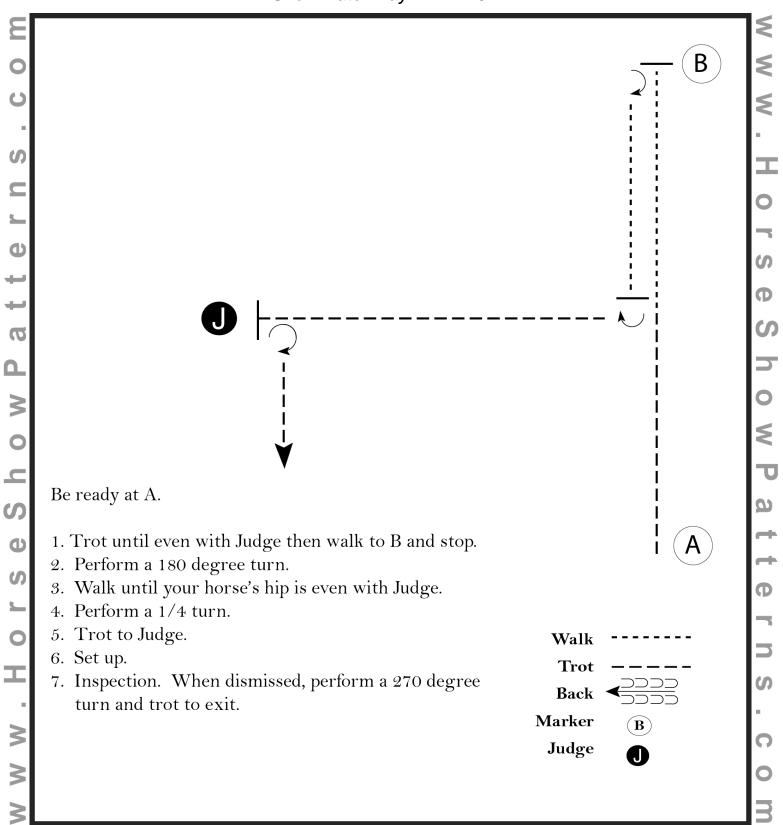

#### **Showmanship (inc Chrome Cash) (Youth, Amateur)**

Show Date: May 11-12 2024

erns.

[S/2-120]