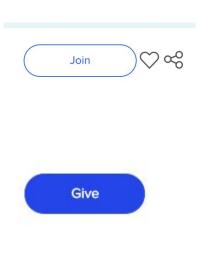

### Set up a monthly allocation into your chapter's Giving Group

Please follow these three steps

- First **"Join"** your chapter's giving Group by following this link <u>HERE</u>
- 2. After you Join the group, click "Give"
- 3. After clicking "Give" you will be taken to a form, enter the amount \$35, and make sure you select, "Make this gift repeat on the first of every month". Please make sure you gift is NOT anonymous. Once you fill out the form, click "Continue" then Confirm, then you're done! Let your chapter's admin know once you've completed these steps.