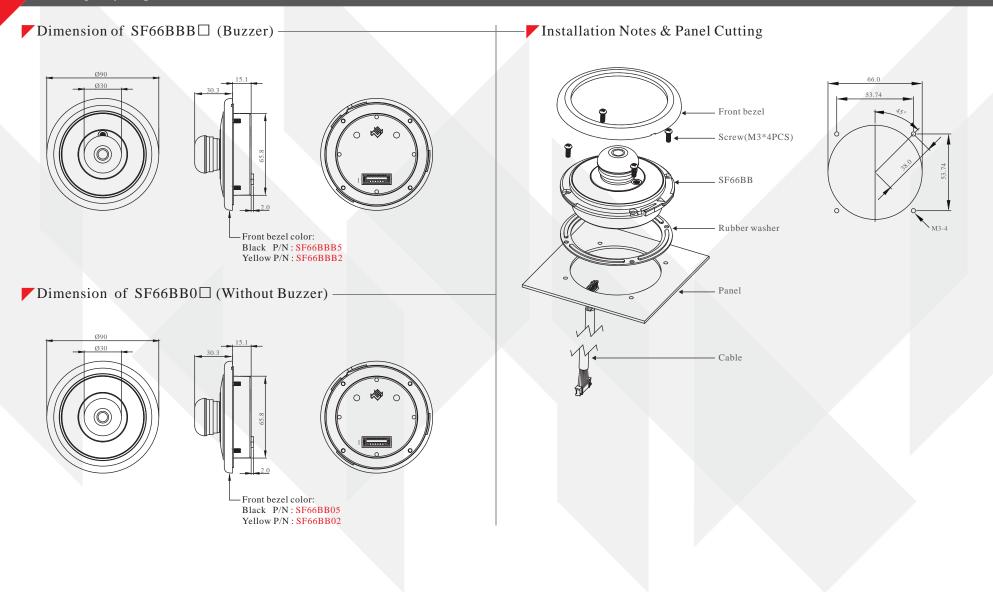

### Feature

- Panel cutting Ø66mm
- Front Panel IP65(SF66BB0□) IP40(SF66BBB□)
- · Emergency stop switch
- RGB LED Illuminated
- Buzzer

— **F**in Description & Contact Configuration