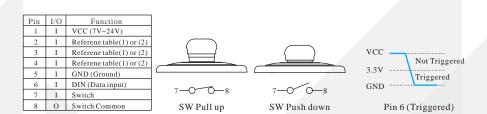

### Feature

- Panel cutting Ø66mm
- Front Panel IP65(SF66BB0□) IP40(SF66BBB□)
- · Emergency stop switch
- RGB LED Illuminated
- Buzzer

— **F**in Description & Contact Configuration

# Table(1) SF66BBB (Buzzer)

| Pin | Pin select short |      | Not Tai a soul     | Trisser                                | "                                       |  |  |
|-----|------------------|------|--------------------|----------------------------------------|-----------------------------------------|--|--|
| 2   | 3                | 4    | Not Triggered      | Triggered                              |                                         |  |  |
| ×   | ×                | ×    | Green Led          | Red Led+Buzzer                         | 10 $10$ $10$ $10$ $10$ $10$ $10$ $10$   |  |  |
| •   | ×                | ×    | Green Led          | Explosion Flash Red / White Led+Buzzer |                                         |  |  |
| ×   | •                | ×    | Ratating Green Led | Red Led+Buzzer                         | $\downarrow$ $\vdash \sigma \sigma - 4$ |  |  |
| •   | •                | ×    | Ratating Green Led | Explosion Flash Red / White Led+Buzzer | 6                                       |  |  |
| ×   | •                | •    | Breath Green Led   | Red Led+Buzzer                         |                                         |  |  |
| •   | •                | •    | Breath Green Led   | Explosion Flash Red / White Led+Buzzer |                                         |  |  |
| NOT | ГΕ: Χ            | =Not | Connector •=Connec |                                        |                                         |  |  |

#### Table(2) SF66BB0 □ (Without Buzzer)

| Pin select short 2 3 4 |                                                         |   | Not Triggered      | Triggered                       | a #1     |  |  |  |
|------------------------|---------------------------------------------------------|---|--------------------|---------------------------------|----------|--|--|--|
| ×                      | ×                                                       | × | Green Led          | Red Led                         | 10-17-12 |  |  |  |
| •                      | ×                                                       | × | Green Led          | Explosion Flash Red / White Led |          |  |  |  |
| ×                      | •                                                       | × | Ratating Green Led | Red Led                         |          |  |  |  |
| •                      |                                                         | × | Ratating Green Led | Explosion Flash Red / White Led |          |  |  |  |
| ×                      | •                                                       | • | Breath Green Led   | Red Led                         |          |  |  |  |
| •                      | •                                                       | • | Breath Green Led   | Explosion Flash Red / White Led |          |  |  |  |
| NO                     | NOTE: <b>X</b> =Not Connector •=Connector to Pin 5(GND) |   |                    |                                 |          |  |  |  |