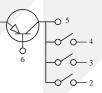

# Table(1) SF66BBB (Buzzer)

| Pin | Pin select short |      | Not Tai a soul     | Trisser                                | "                                       |  |  |
|-----|------------------|------|--------------------|----------------------------------------|-----------------------------------------|--|--|
| 2   | 3                | 4    | Not Triggered      | Triggered                              |                                         |  |  |
| ×   | ×                | ×    | Green Led          | Red Led+Buzzer                         | 10 $10$ $10$ $10$ $10$ $10$ $10$ $10$   |  |  |
| •   | ×                | ×    | Green Led          | Explosion Flash Red / White Led+Buzzer |                                         |  |  |
| ×   | •                | ×    | Ratating Green Led | Red Led+Buzzer                         | $\downarrow$ $\vdash \sigma \sigma - 4$ |  |  |
| •   | •                | ×    | Ratating Green Led | Explosion Flash Red / White Led+Buzzer | 6                                       |  |  |
| ×   | •                | •    | Breath Green Led   | Red Led+Buzzer                         |                                         |  |  |
| •   | •                | •    | Breath Green Led   | Explosion Flash Red / White Led+Buzzer |                                         |  |  |
| NOT | ГΕ: Χ            | =Not | Connector •=Connec |                                        |                                         |  |  |

#### Table(2) SF66BB0 □ (Without Buzzer)

| Pin select short 2 3 4 |                                                         |   | Not Triggered      | Triggered                       | a #1     |  |  |  |
|------------------------|---------------------------------------------------------|---|--------------------|---------------------------------|----------|--|--|--|
| ×                      | ×                                                       | × | Green Led          | Red Led                         | 10-17-12 |  |  |  |
| •                      | ×                                                       | × | Green Led          | Explosion Flash Red / White Led |          |  |  |  |
| ×                      | •                                                       | × | Ratating Green Led | Red Led                         |          |  |  |  |
| •                      |                                                         | × | Ratating Green Led | Explosion Flash Red / White Led |          |  |  |  |
| ×                      | •                                                       | • | Breath Green Led   | Red Led                         |          |  |  |  |
| •                      | •                                                       | • | Breath Green Led   | Explosion Flash Red / White Led |          |  |  |  |
| NO                     | NOTE: <b>X</b> =Not Connector •=Connector to Pin 5(GND) |   |                    |                                 |          |  |  |  |