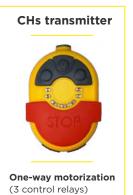

### Why ComHAND?

- Hands-free
- Environmental resistance
- Ease of use
- Maximum safety
- Improved comfort
- Lightness
- 100% customizable

Speed control

with options (3 control relavs)

Three-way motorization (and/or range of options)