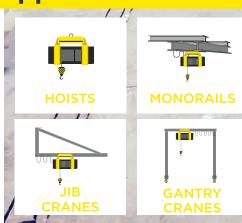

## One transmitter, numerous applications

Especially designed for tasks requiring one movement at a time, ComHand can be used on any type of lifting devices and responds to all button box issues.

Its **ergonomic** and **compact** shape, its simplicity, its **robustness** and **safety of use** make this radio control a valuable tool to increase your operational efficiency.