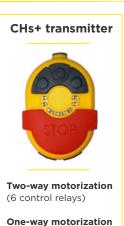

### Why ComHAND?

- Hands-free
- Environmental resistance
- Ease of use
- Maximum safety
- Improved comfort
- Lightness
- 100% customizable

Speed control

with options (3 control relavs)

Three-way motorization (and/or range of options)