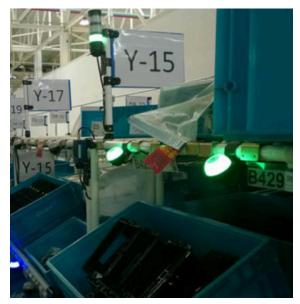

## \*RL50T-IB

| Item No.                 | RL50-Tseries                                                                                                                                                                                                                                                                                                                                                                                                                                                                                                                                        |  |  |
|--------------------------|-----------------------------------------------------------------------------------------------------------------------------------------------------------------------------------------------------------------------------------------------------------------------------------------------------------------------------------------------------------------------------------------------------------------------------------------------------------------------------------------------------------------------------------------------------|--|--|
| Input                    | 12V-30VDC                                                                                                                                                                                                                                                                                                                                                                                                                                                                                                                                           |  |  |
| Current                  | 12VDC<75mA; 30VDC <40mA                                                                                                                                                                                                                                                                                                                                                                                                                                                                                                                             |  |  |
| Indication Colors        | Red, Amber, Green or Red, Green, Blue                                                                                                                                                                                                                                                                                                                                                                                                                                                                                                               |  |  |
| Performance              | For three colors: job inactivity-job activity-job finish; For two colors: a Inactivity-toggle between activity and inactivity; b Momentary versions remain activated as long as touch is present  For IOD model, three colors control individually                                                                                                                                                                                                                                                                                                  |  |  |
| Electric protection      | Protected again reverse polarity and transient voltage                                                                                                                                                                                                                                                                                                                                                                                                                                                                                              |  |  |
| Response time            | <50milli seconds on and off                                                                                                                                                                                                                                                                                                                                                                                                                                                                                                                         |  |  |
| Output rating            | Maximum load 150mA;<br>on state voltage: <2V 10mA DC; <2.5V 150mA DC;<br>off state leakage current:<10uA at 30VDC                                                                                                                                                                                                                                                                                                                                                                                                                                   |  |  |
| Working temperature (°C) | -40°C~50°C                                                                                                                                                                                                                                                                                                                                                                                                                                                                                                                                          |  |  |
| IP rating                | IP69K                                                                                                                                                                                                                                                                                                                                                                                                                                                                                                                                               |  |  |
| LED life span (H)        | 100000 hours                                                                                                                                                                                                                                                                                                                                                                                                                                                                                                                                        |  |  |
| Dimension(mm)            | Ø50x H51mm                                                                                                                                                                                                                                                                                                                                                                                                                                                                                                                                          |  |  |
| Installation             | M30*1.5mm thread, easy to install.                                                                                                                                                                                                                                                                                                                                                                                                                                                                                                                  |  |  |
| Material                 | Powerful SMD LED, high transmittance and reinforced ABS and polycarbonate housing                                                                                                                                                                                                                                                                                                                                                                                                                                                                   |  |  |
| Wire connection          | Four pins or six pins 1 meter cable or 0.3 meter cable with M12 QD                                                                                                                                                                                                                                                                                                                                                                                                                                                                                  |  |  |
| Feature                  | Compact and patented design, waterproof. Corrosion proof, oil proof. Can be widely used in various industry workshops; Excellent immunity to false triggering by water spray, detergents, oils, and other foreign materials; Very easy to install; Three independent colors in one unit—Color 3 overrides Colors 1 and 2, Color 2 overrides Color 1 Eliminate hand, wrist, and arm stresses associated with repeated switch operation; Actuated with finger, hand or palm or with work gloves Improve productivity and avoid error in assembly line |  |  |
| Approval                 | CE, FCC                                                                                                                                                                                                                                                                                                                                                                                                                                                                                                                                             |  |  |