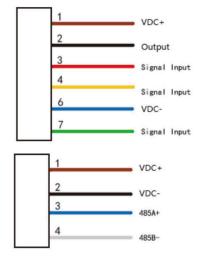

# \*RL50T-IO

| Order | Cable  | Remark       |
|-------|--------|--------------|
| 1     | Brown  | VDC+         |
| 2     | Black  | Output       |
| 3     | Red    | Signal Input |
| 4     | Yellow | Signal Input |
| 6     | Blue   | VDC-         |
| 7     | Green  | Signal Input |

## \*RL50T-IOD

| Order | Cable | Remark |
|-------|-------|--------|
| 1     | Brown | VDC+   |
| 2     | Black | VDC-   |
| 3     | Blue  | 485A+  |
| 4     | Gray  | 485B-  |