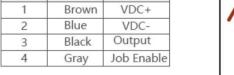

#### WIRING DIAGRAM FOR ILLUMINATED TOUCH BUTTON

| Order | Cable | Remark     |
|-------|-------|------------|
| 1     | Brown | VDC+       |
| 2     | Blue  | VDC-       |
| 3     | Black | Output     |
| 4     | Gray  | Job Enable |