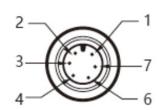

# \*RL50T-IO

| Order | Cable  | Remark       |
|-------|--------|--------------|
| 1     | Brown  | VDC+         |
| 2     | Black  | Output       |
| 3     | Red    | Signal Input |
| 4     | Yellow | Signal Input |
| 6     | Blue   | VDC-         |
| 7     | Green  | Signal Input |

Male M12 QD

Male M12 QD

For more information, to purchase or for any questions, please contact Brian Thomas...

(262) 652-8660 • safetysensing@earthlink.net www.safeworkplace.org www.safetysensingcontrols.com