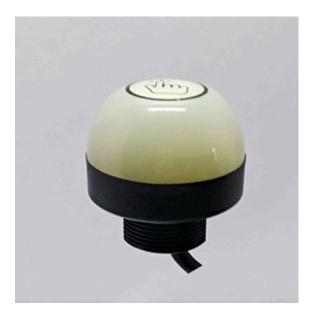

# **Illuminated Touch Button**

Button is illuminated Green, when touched goes to Red. In stock with 2 meter cable. 24VDC version only.

## \*RL50T-IB

| Item No.                 | RL50-Tseries                                                                                                                                                                                                                                                                                                                                                                                                                                                                                                                                        |  |  |
|--------------------------|-----------------------------------------------------------------------------------------------------------------------------------------------------------------------------------------------------------------------------------------------------------------------------------------------------------------------------------------------------------------------------------------------------------------------------------------------------------------------------------------------------------------------------------------------------|--|--|
| Input                    | 12V-30VDC                                                                                                                                                                                                                                                                                                                                                                                                                                                                                                                                           |  |  |
| Current                  | 12VDC<75mA; 30VDC <40mA                                                                                                                                                                                                                                                                                                                                                                                                                                                                                                                             |  |  |
| Indication Colors        | Red, Amber, Green or Red, Green, Blue                                                                                                                                                                                                                                                                                                                                                                                                                                                                                                               |  |  |
| Performance              | For three colors: job inactivity-job activity-job finish; For two colors: a Inactivity-toggle between activity and inactivity; b Momentary versions remain activated as long as touch is present  For IOD model, three colors control individually                                                                                                                                                                                                                                                                                                  |  |  |
| Electric protection      | Protected again reverse polarity and transient voltage                                                                                                                                                                                                                                                                                                                                                                                                                                                                                              |  |  |
| Response time            | <50milli seconds on and off                                                                                                                                                                                                                                                                                                                                                                                                                                                                                                                         |  |  |
| Output rating            | Maximum load 150mA;<br>on state voltage: <2V 10mA DC; <2.5V 150mA DC;<br>off state leakage current:<10uA at 30VDC                                                                                                                                                                                                                                                                                                                                                                                                                                   |  |  |
| Working temperature (°C) | -40°C~50°C                                                                                                                                                                                                                                                                                                                                                                                                                                                                                                                                          |  |  |
| IP rating                | IP69K                                                                                                                                                                                                                                                                                                                                                                                                                                                                                                                                               |  |  |
| LED life span (H)        | 100000 hours                                                                                                                                                                                                                                                                                                                                                                                                                                                                                                                                        |  |  |
| Dimension(mm)            | Ø50x H51mm                                                                                                                                                                                                                                                                                                                                                                                                                                                                                                                                          |  |  |
| Installation             | M30*1.5mm thread, easy to install.                                                                                                                                                                                                                                                                                                                                                                                                                                                                                                                  |  |  |
| Material                 | Powerful SMD LED, high transmittance and reinforced ABS and polycarbonate housing                                                                                                                                                                                                                                                                                                                                                                                                                                                                   |  |  |
| Wire connection          | Four pins or six pins 1 meter cable or 0.3 meter cable with M12 QD                                                                                                                                                                                                                                                                                                                                                                                                                                                                                  |  |  |
| Feature                  | Compact and patented design, waterproof. Corrosion proof, oil proof. Can be widely used in various industry workshops; Excellent immunity to false triggering by water spray, detergents, oils, and other foreign materials; Very easy to install; Three independent colors in one unit—Color 3 overrides Colors 1 and 2, Color 2 overrides Color 1 Eliminate hand, wrist, and arm stresses associated with repeated switch operation; Actuated with finger, hand or palm or with work gloves Improve productivity and avoid error in assembly line |  |  |
| Approval                 | CE, FCC                                                                                                                                                                                                                                                                                                                                                                                                                                                                                                                                             |  |  |