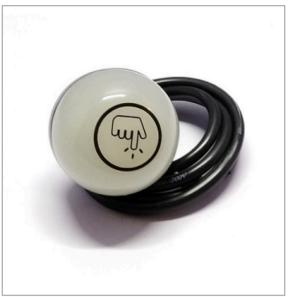

# **Illuminated Touch Button**

Button is illuminated Green, when touched goes to Red. In stock with 2 meter cable. 24VDC version only.

## \*RL50T-IB

| Item No.                 | RL50-Tseries                                                                                                                                                                                                                                                                                                                                                                                                                                                                                                                                        |  |  |
|--------------------------|-----------------------------------------------------------------------------------------------------------------------------------------------------------------------------------------------------------------------------------------------------------------------------------------------------------------------------------------------------------------------------------------------------------------------------------------------------------------------------------------------------------------------------------------------------|--|--|
| Input                    | 12V-30VDC                                                                                                                                                                                                                                                                                                                                                                                                                                                                                                                                           |  |  |
| Current                  | 12VDC<75mA; 30VDC <40mA                                                                                                                                                                                                                                                                                                                                                                                                                                                                                                                             |  |  |
| Indication Colors        | Red, Amber, Green or Red, Green, Blue                                                                                                                                                                                                                                                                                                                                                                                                                                                                                                               |  |  |
| Performance              | For three colors: job inactivity-job activity-job finish; For two colors: a Inactivity-toggle between activity and inactivity; b Momentary versions remain activated as long as touch is present  For IOD model, three colors control individually                                                                                                                                                                                                                                                                                                  |  |  |
| Electric protection      | Protected again reverse polarity and transient voltage                                                                                                                                                                                                                                                                                                                                                                                                                                                                                              |  |  |
| Response time            | <50milli seconds on and off                                                                                                                                                                                                                                                                                                                                                                                                                                                                                                                         |  |  |
| Output rating            | Maximum load 150mA;<br>on state voltage: <2V 10mA DC; <2.5V 150mA DC;<br>off state leakage current:<10uA at 30VDC                                                                                                                                                                                                                                                                                                                                                                                                                                   |  |  |
| Working temperature (°C) | -40°C~50°C                                                                                                                                                                                                                                                                                                                                                                                                                                                                                                                                          |  |  |
| IP rating                | IP69K                                                                                                                                                                                                                                                                                                                                                                                                                                                                                                                                               |  |  |
| LED life span (H)        | 100000 hours                                                                                                                                                                                                                                                                                                                                                                                                                                                                                                                                        |  |  |
| Dimension(mm)            | Ø50x H51mm                                                                                                                                                                                                                                                                                                                                                                                                                                                                                                                                          |  |  |
| Installation             | M30*1.5mm thread, easy to install.                                                                                                                                                                                                                                                                                                                                                                                                                                                                                                                  |  |  |
| Material                 | Powerful SMD LED, high transmittance and reinforced ABS and polycarbonate housing                                                                                                                                                                                                                                                                                                                                                                                                                                                                   |  |  |
| Wire connection          | Four pins or six pins 1 meter cable or 0.3 meter cable with M12 QD                                                                                                                                                                                                                                                                                                                                                                                                                                                                                  |  |  |
| Feature                  | Compact and patented design, waterproof. Corrosion proof, oil proof. Can be widely used in various industry workshops; Excellent immunity to false triggering by water spray, detergents, oils, and other foreign materials; Very easy to install; Three independent colors in one unit—Color 3 overrides Colors 1 and 2, Color 2 overrides Color 1 Eliminate hand, wrist, and arm stresses associated with repeated switch operation; Actuated with finger, hand or palm or with work gloves Improve productivity and avoid error in assembly line |  |  |
| Approval                 | CE, FCC                                                                                                                                                                                                                                                                                                                                                                                                                                                                                                                                             |  |  |