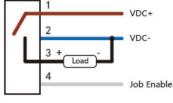

#### WIRING DIAGRAM FOR ILLUMINATED TOUCH BUTTON

| Order | Cable | Remark     |
|-------|-------|------------|
| 1     | Brown | VDC+       |
| 2     | Blue  | VDC-       |
| 3     | Black | Output     |
| 4     | Gray  | Job Enable |