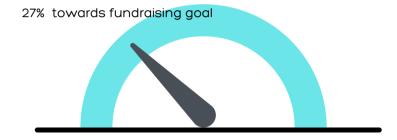

## **Progress toward Fundraising Goal:**

### **Projected Event Timeline:**

This year, 30 people and counting have said yes to paying the way for Beyond Church. We are filled with so much gratitude!

With \$35,760 donated, \$600 in 2021 expenses, and \$31,000 committed for 2022, that's 27% toward Beyond's goal to start strong in the Spring of 2022.