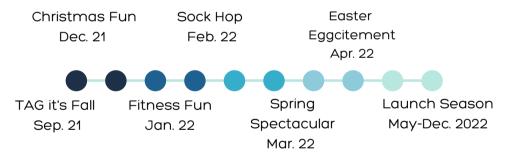

### **Projected Event Timeline:**

This year, 30 people and counting have said yes to paying the way for Beyond Church. We are filled with so much gratitude!

With \$35,760 donated, \$600 in 2021 expenses, and \$31,000 committed for 2022, that's 27% toward Beyond's goal to start strong in the Spring of 2022.