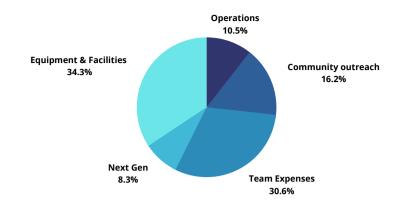

Stadia cohort
- Vision for the city to Belong, Behold, & Believe
- · Identified growing needs of the city
- \$525 of in-kind donations given for direct impact in the city
- 80 Bibles donated to help Beyond Church start strong

Giving is a way to make visible the Kingdom that is already among us.

HENRY NOUWEN

# Ways we're anticipating God to move next year

- Breakfast & Bible Study
- Secure a local meeting space
- Hire staff
- Adopt a school and support its teachers
- Fully funded budget for Kingdom impact
- People who are hurt encounter Jesus in community



Connecting with the Core Team



Connecting with other church planters from across the country at Stadia cohort in Georgia



Picking up brand new signs from a Fontana designer

## **Projected Monthly Expenses May-December 2022:**



## **Progress toward Fundraising Goal:**



### **Projected Event Timeline:**



This year, 30 people and counting have said yes to paying the way for Beyond Church. We are filled with so much gratitude!

With \$35,760 donated, \$600 in 2021 expenses, and \$31,000 committed for 2022, that's 27% toward Beyond's goal to start strong in the Spring of 2022.

Your giving makes all the difference.





reachbeyondchurch@gmail.com



#### **HELP PAY THE WAY**

You will be enriched in every way for your great generosity. -2 Corinthians 9:11

When we decide to be generous, we run the good risk of transforming our communities! Your gift of generosity extends and maximizes your investment in God's work both now and beyond.



Gifting North Fontana and beyond a place to call home.



Inviting others