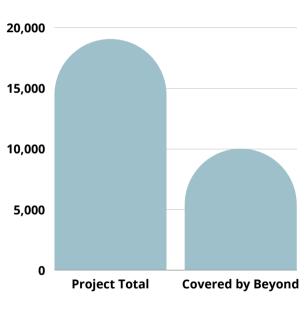

#### **Fundraising Need:**

Used Chevy Workhorse, 2001 or later, < 150k mil: \$13,000 Designer + Vinyl Wrap : \$4,250 Serving Window (from eBay/Amazon): \$750 Chest Freezer & Refrigerator (from Costco): \$800 Fully Stocked Ice Cream for 6 months: \$250 \$19,050 TOTAL COST - \$10,000 COVERED BY BEYOND CHURCH

#### \$9,050 NEEDED