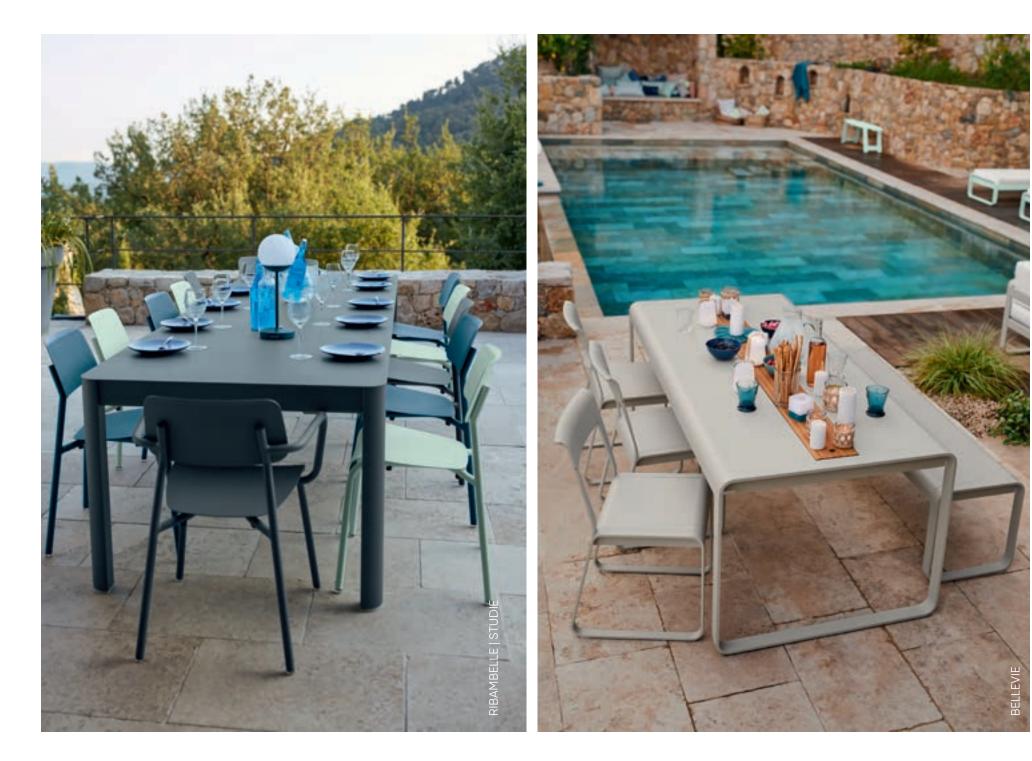

### YES TO A MORE COLOURFUL WORLD!

Out with the monochrome. We stand for vibrant furniture: Chili, Ice Mint or Frosted Lemon. Our colours are exclusive and can't be found anywhere else! They are deep, radiant, gentle, intense, rich - and any more things other colours can only dream of. If, like us, you have sworn loyalty to a world awash in bright tones, then our colour chart is just for you!