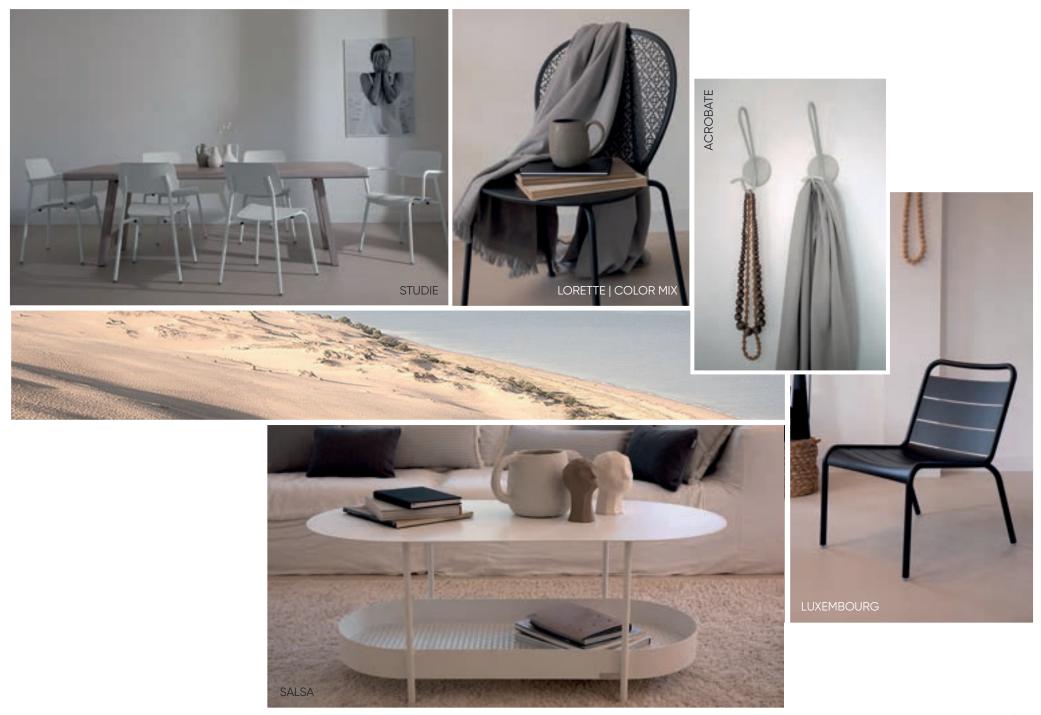

The brand has also **redesigned iconic furniture pieces** such as the traditional folding **Bistro** chair of «Parisian café», the famous chairs in the **Luxembourg gardens** and the 1900 scrolled garden furniture from the end of the 19th century. Like an exercise in style, these pieces of furniture have been modernised and developed to become collections in their own right.