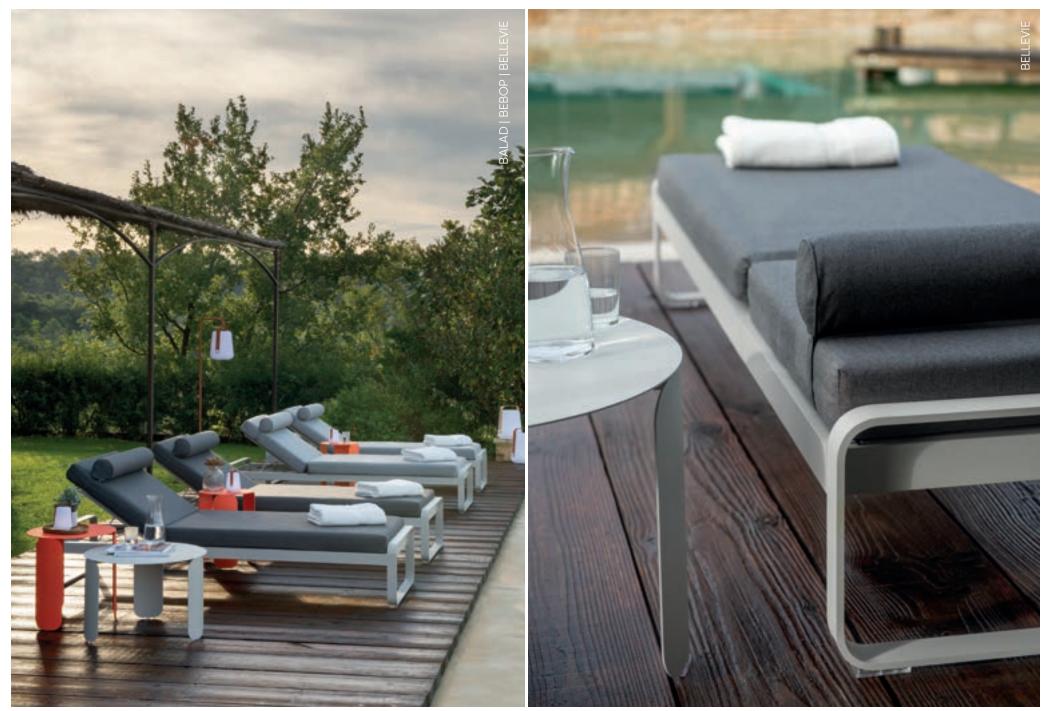

### YES TO A MORE COLOURFUL WORLD!

Out with the monochrome. We stand for vibrant furniture: Chili, Ice Mint or Frosted Lemon. Our colours are exclusive and can't be found anywhere else! They are deep, radiant, gentle, intense, rich - and any more things other colours can only dream of. If, like us, you have sworn loyalty to a world awash in bright tones, then our colour chart is just for you!