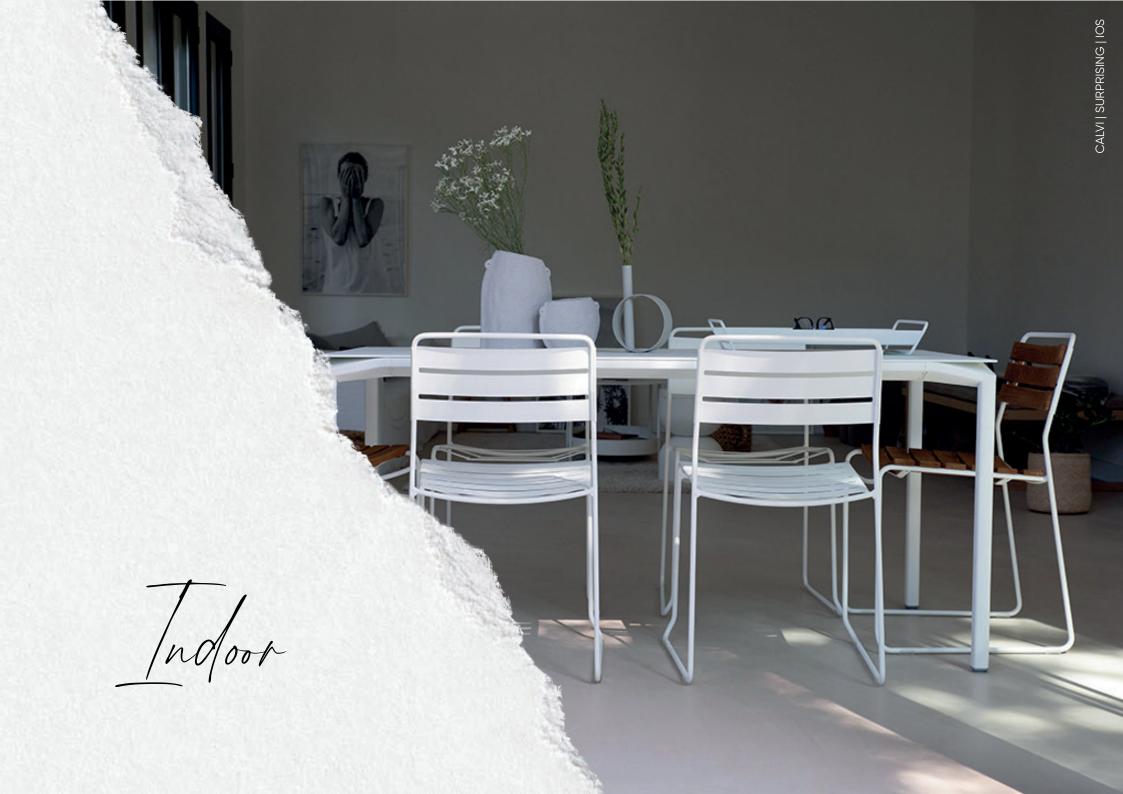

The brand has also **redesigned iconic furniture pieces** such as the traditional folding **Bistro** chair of «Parisian café», the famous chairs in the **Luxembourg gardens** and the 1900 scrolled garden furniture from the end of the 19th century. Like an exercise in style, these pieces of furniture have been modernised and developed to become collections in their own right.