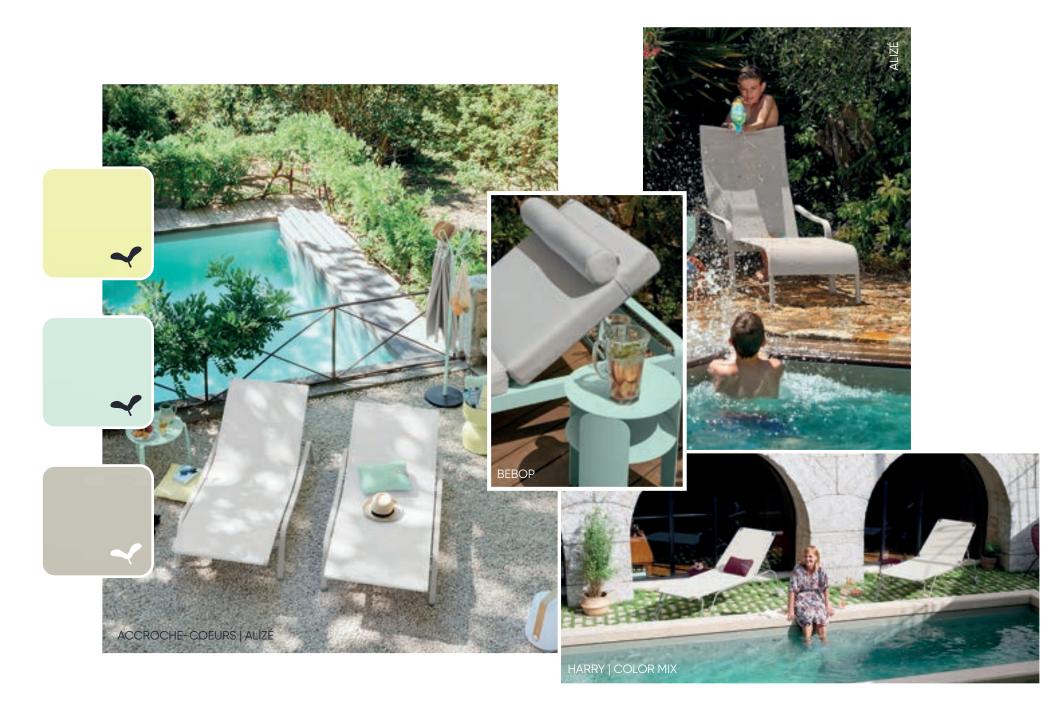

### YES TO A MORE COLOURFUL WORLD!

Out with the monochrome. We stand for vibrant furniture: Chili, Ice Mint or Frosted Lemon. Our colours are exclusive and can't be found anywhere else! They are deep, radiant, gentle, intense, rich - and any more things other colours can only dream of. If, like us, you have sworn loyalty to a world awash in bright tones, then our colour chart is just for you!