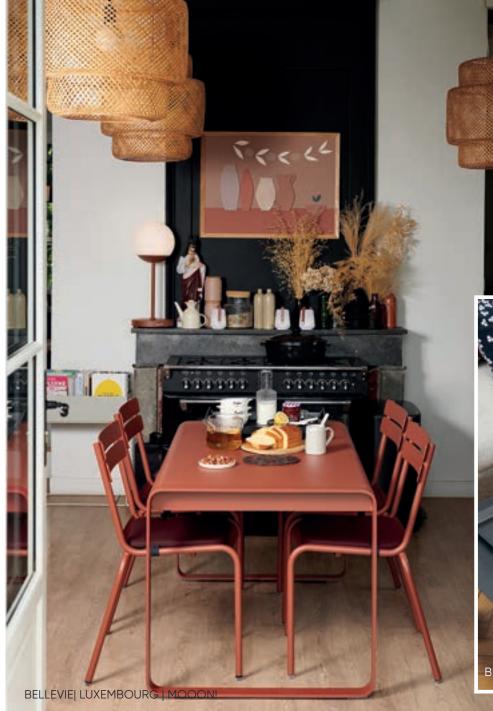

The brand has also **redesigned iconic furniture pieces** such as the traditional folding **Bistro** chair of «Parisian café», the famous chairs in the **Luxembourg gardens** and the 1900 scrolled garden furniture from the end of the 19th century. Like an exercise in style, these pieces of furniture have been modernised and developed to become collections in their own right.

### YES TO A MORE COLOURFUL WORLD!

Out with the monochrome. We stand for vibrant furniture: Chili, Ice Mint or Frosted Lemon. Our colours are exclusive and can't be found anywhere else! They are deep, radiant, gentle, intense, rich - and any more things other colours can only dream of. If, like us, you have sworn loyalty to a world awash in bright tones, then our colour chart is just for you!