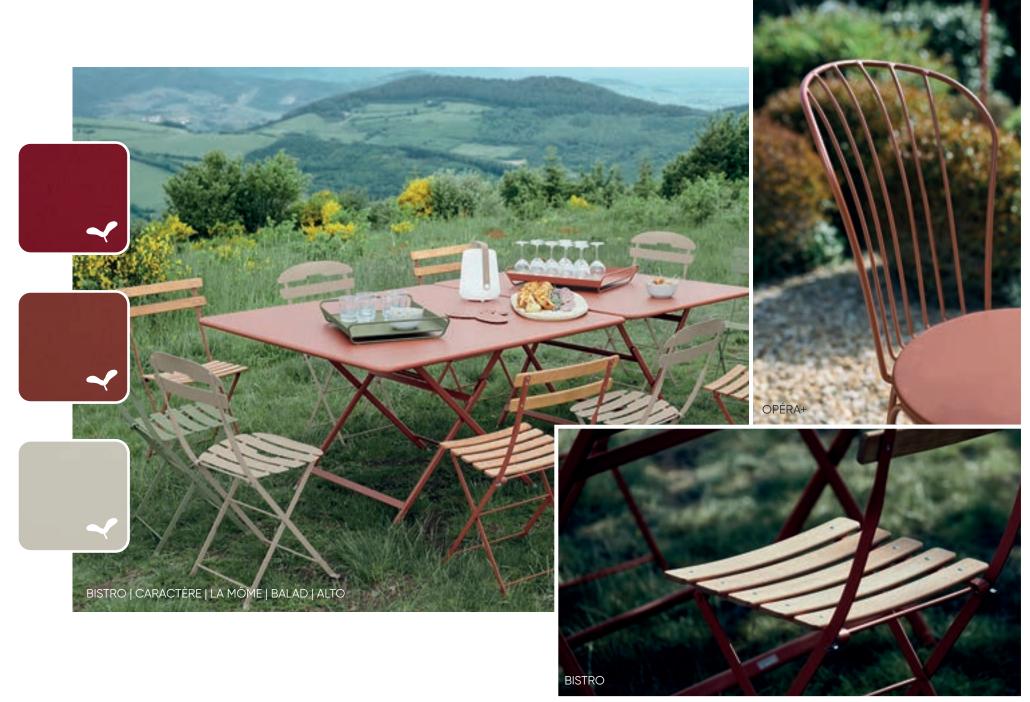

The brand has also **redesigned iconic furniture pieces** such as the traditional folding **Bistro** chair of «Parisian café», the famous chairs in the **Luxembourg gardens** and the 1900 scrolled garden furniture from the end of the 19th century. Like an exercise in style, these pieces of furniture have been modernised and developed to become collections in their own right.

### YES TO A MORE COLOURFUL WORLD!

Out with the monochrome. We stand for vibrant furniture: Chili, Ice Mint or Frosted Lemon. Our colours are exclusive and can't be found anywhere else! They are deep, radiant, gentle, intense, rich - and any more things other colours can only dream of. If, like us, you have sworn loyalty to a world awash in bright tones, then our colour chart is just for you!