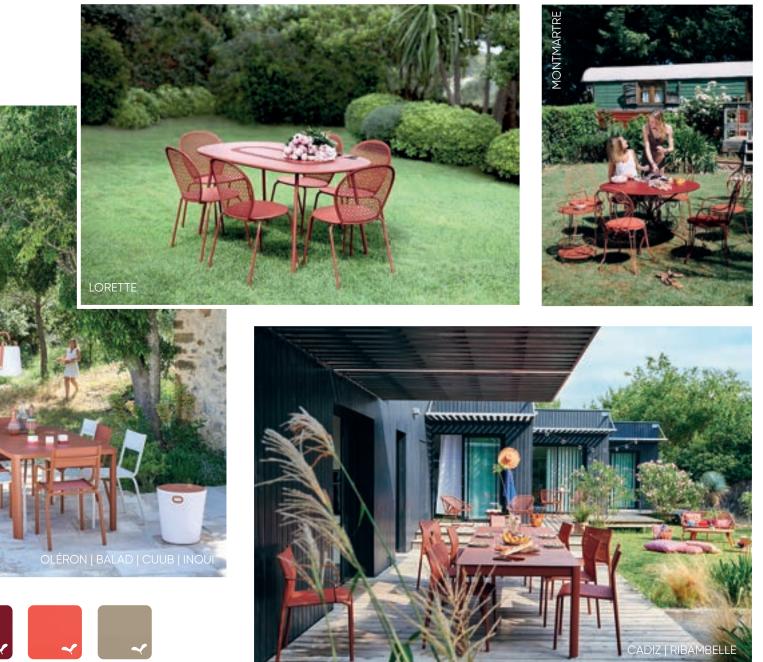

### YES TO A MORE COLOURFUL WORLD!

Out with the monochrome. We stand for vibrant furniture: Chili, Ice Mint or Frosted Lemon. Our colours are exclusive and can't be found anywhere else! They are deep, radiant, gentle, intense, rich - and any more things other colours can only dream of. If, like us, you have sworn loyalty to a world awash in bright tones, then our colour chart is just for you!

# B9 NEW

Black Cherry

| 14     | 09     | 20        | 43    | 67    | 93           | 45       | 73    |
|--------|--------|-----------|-------|-------|--------------|----------|-------|
| Nutmeg | Russet | Red Ochre | Chili | Рорру | Pink Praline | Capucine | Honey |