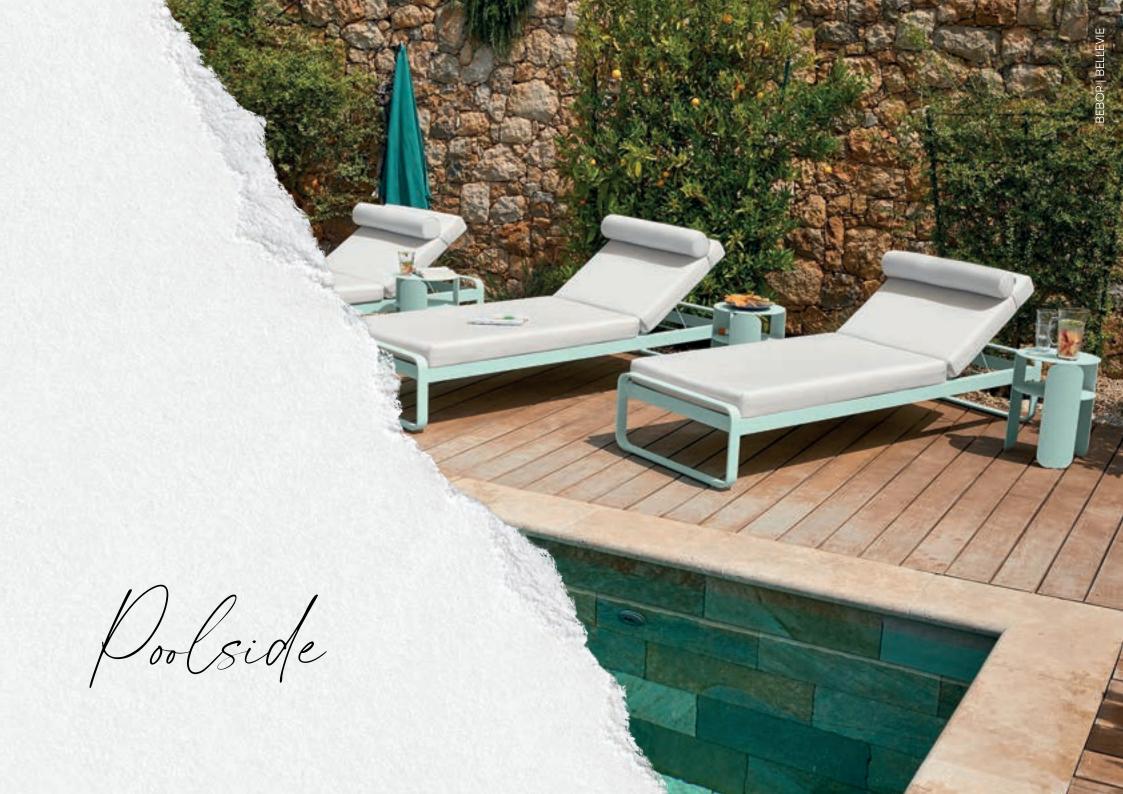

### YES TO A MORE COLOURFUL WORLD!

Out with the monochrome. We stand for vibrant furniture: Chili, Ice Mint or Frosted Lemon. Our colours are exclusive and can't be found anywhere else! They are deep, radiant, gentle, intense, rich - and any more things other colours can only dream of. If, like us, you have sworn loyalty to a world awash in bright tones, then our colour chart is just for you!