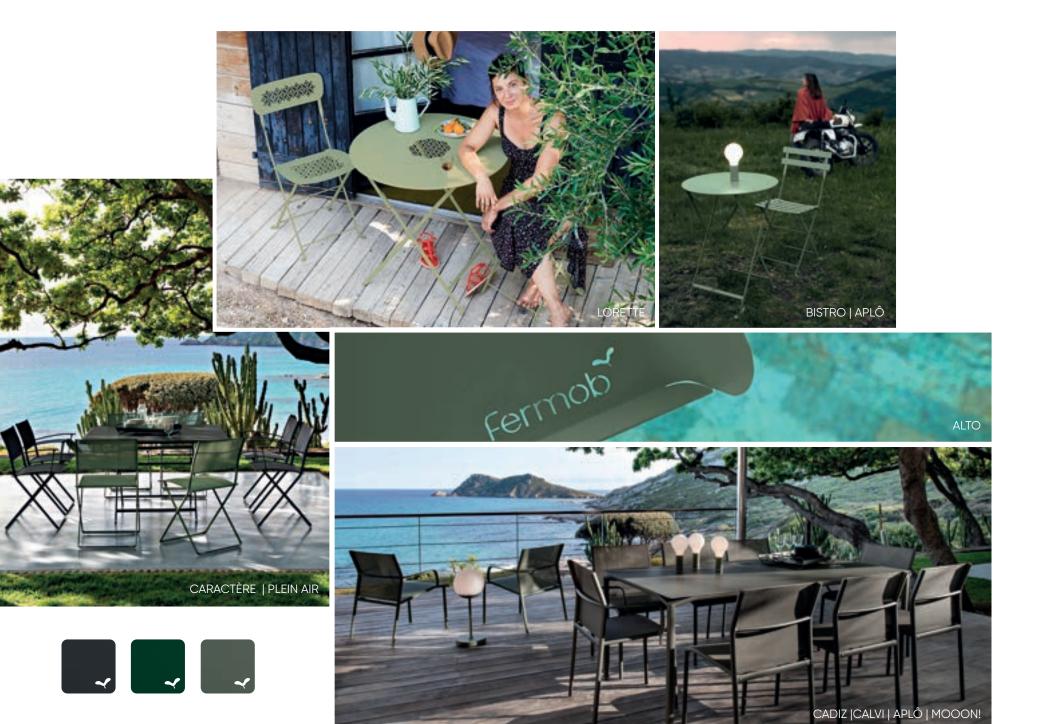

The brand has also **redesigned iconic furniture pieces** such as the traditional folding **Bistro** chair of «Parisian café», the famous chairs in the **Luxembourg gardens** and the 1900 scrolled garden furniture from the end of the 19th century. Like an exercise in style, these pieces of furniture have been modernised and developed to become collections in their own right.

### YES TO A MORE COLOURFUL WORLD!

Out with the monochrome. We stand for vibrant furniture: Chili, Ice Mint or Frosted Lemon. Our colours are exclusive and can't be found anywhere else! They are deep, radiant, gentle, intense, rich - and any more things other colours can only dream of. If, like us, you have sworn loyalty to a world awash in bright tones, then our colour chart is just for you!