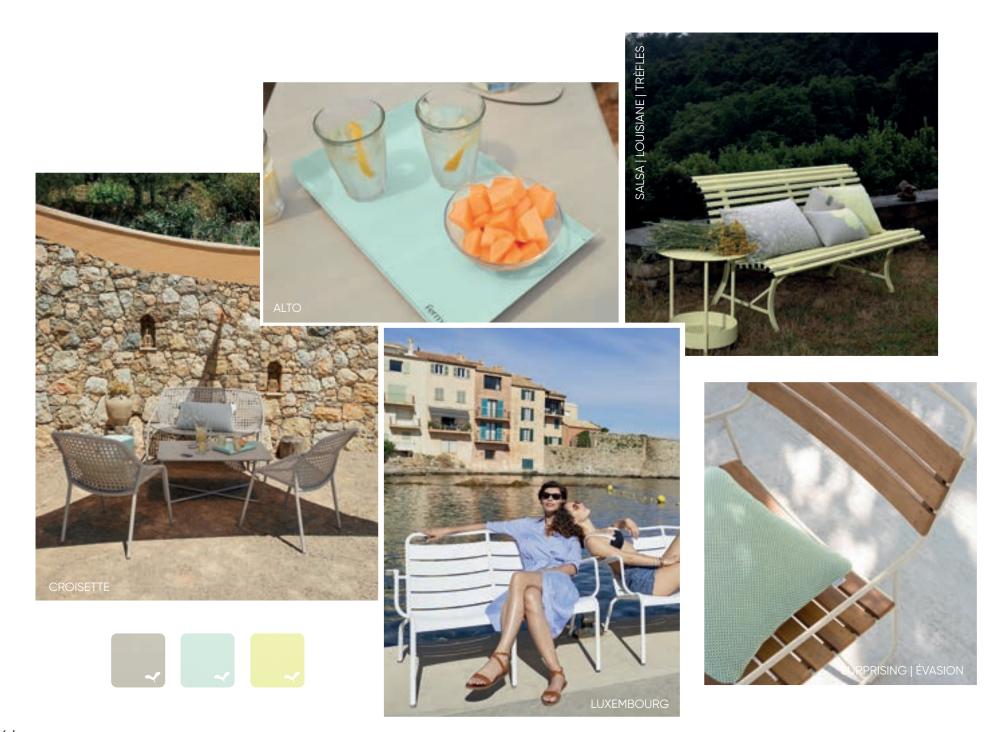

### YES TO A MORE COLOURFUL WORLD!

Out with the monochrome. We stand for vibrant furniture: Chili, Ice Mint or Frosted Lemon. Our colours are exclusive and can't be found anywhere else! They are deep, radiant, gentle, intense, rich - and any more things other colours can only dream of. If, like us, you have sworn loyalty to a world awash in bright tones, then our colour chart is just for you!

The brand has also **redesigned iconic furniture pieces** such as the traditional folding **Bistro** chair of «Parisian café», the famous chairs in the **Luxembourg gardens** and the 1900 scrolled garden furniture from the end of the 19th century. Like an exercise in style, these pieces of furniture have been modernised and developed to become collections in their own right.