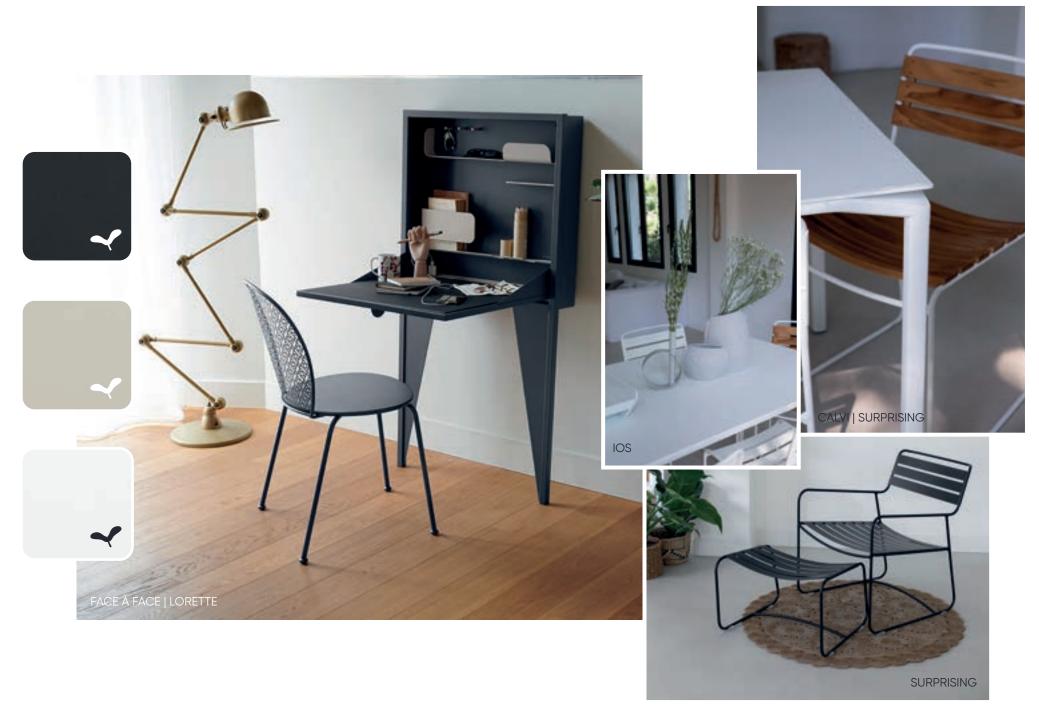

The brand has also **redesigned iconic furniture pieces** such as the traditional folding **Bistro** chair of «Parisian café», the famous chairs in the **Luxembourg gardens** and the 1900 scrolled garden furniture from the end of the 19th century. Like an exercise in style, these pieces of furniture have been modernised and developed to become collections in their own right.