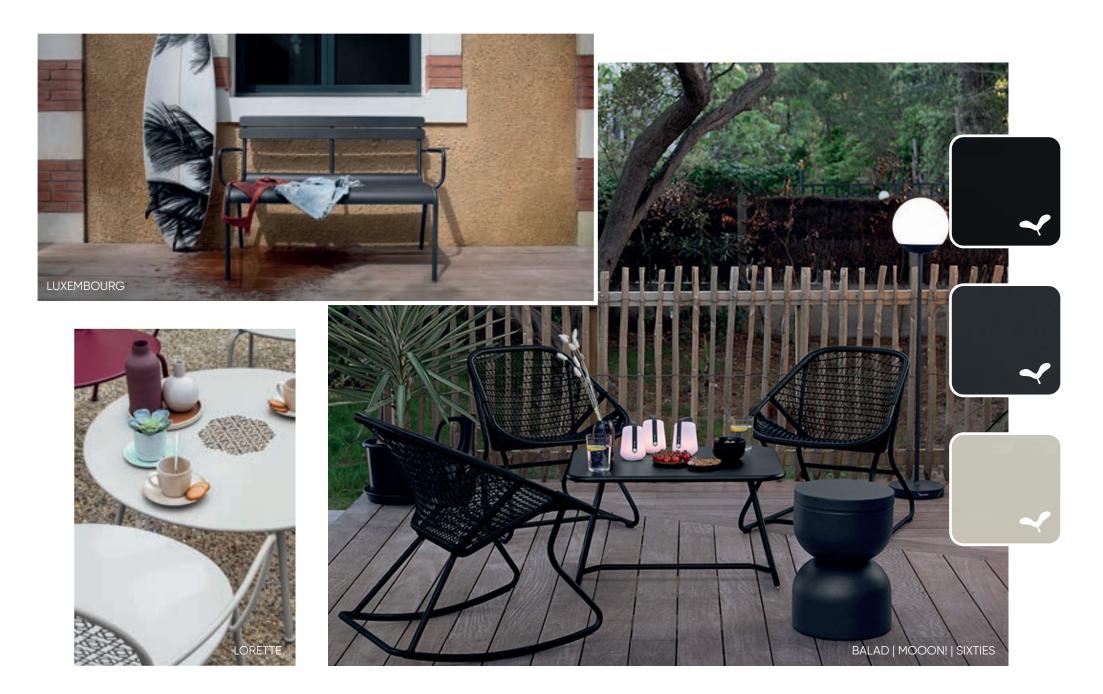

The brand has also **redesigned iconic furniture pieces** such as the traditional folding **Bistro** chair of «Parisian café», the famous chairs in the **Luxembourg gardens** and the 1900 scrolled garden furniture from the end of the 19th century. Like an exercise in style, these pieces of furniture have been modernised and developed to become collections in their own right.

### YES TO A MORE COLOURFUL WORLD!

Out with the monochrome. We stand for vibrant furniture: Chili, Ice Mint or Frosted Lemon. Our colours are exclusive and can't be found anywhere else! They are deep, radiant, gentle, intense, rich - and any more things other colours can only dream of. If, like us, you have sworn loyalty to a world awash in bright tones, then our colour chart is just for you!