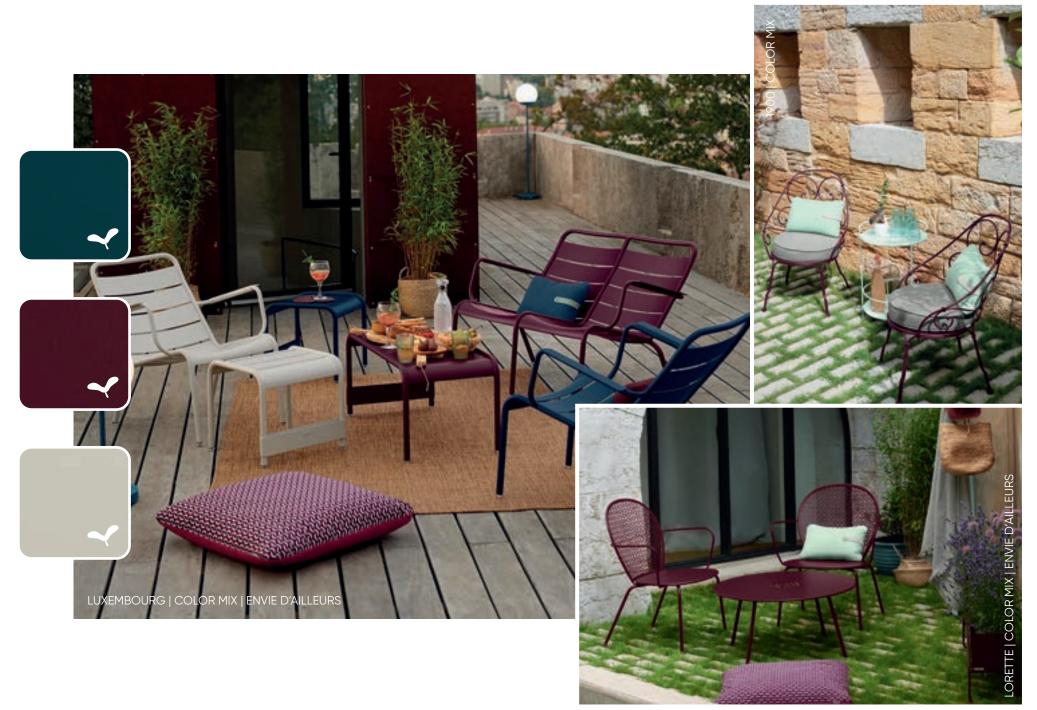

The brand has also **redesigned iconic furniture pieces** such as the traditional folding **Bistro** chair of «Parisian café», the famous chairs in the **Luxembourg gardens** and the 1900 scrolled garden furniture from the end of the 19th century. Like an exercise in style, these pieces of furniture have been modernised and developed to become collections in their own right.

### YES TO A MORE COLOURFUL WORLD!

Out with the monochrome. We stand for vibrant furniture: Chili, Ice Mint or Frosted Lemon. Our colours are exclusive and can't be found anywhere else! They are deep, radiant, gentle, intense, rich - and any more things other colours can only dream of. If, like us, you have sworn loyalty to a world awash in bright tones, then our colour chart is just for you!