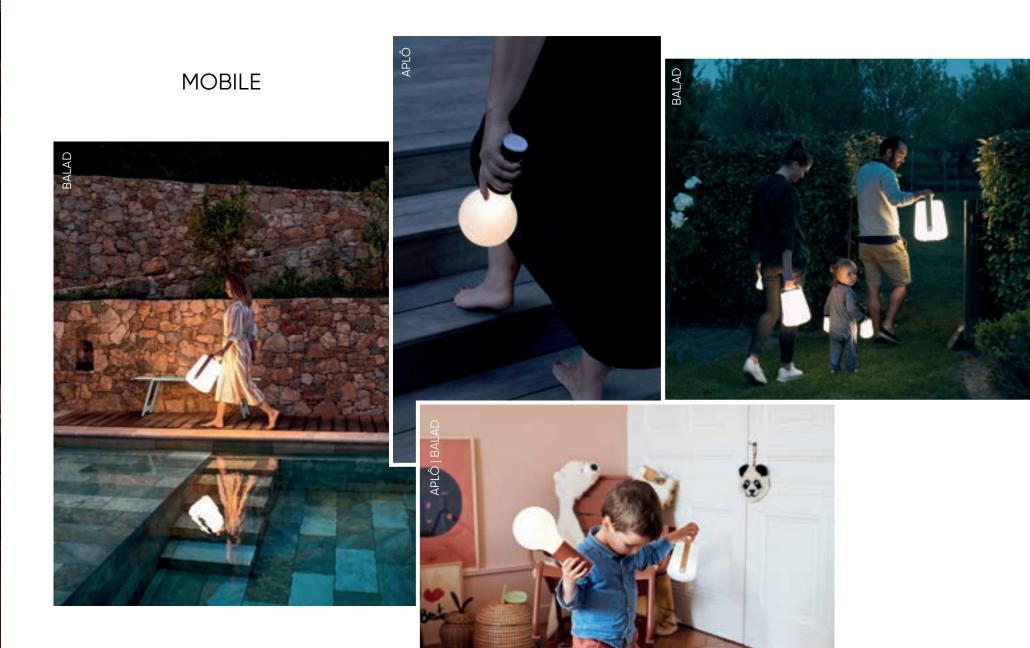

t any surplus powder is collected via suction and reused.

### YES TO A MORE COLOURFUL WORLD!

Out with the monochrome. We stand for vibrant furniture: Chili, Ice Mint or Frosted Lemon. Our colours are exclusive and can't be found anywhere else! They are deep, radiant, gentle, intense, rich - and any more things other colours can only dream of. If, like us, you have sworn loyalty to a world awash in bright tones, then our colour chart is just for you!

# B9 NEW

Black Cherry

| 14     | 09     | 20        | 43    | 67    | 93           | 45       | 73    |
|--------|--------|-----------|-------|-------|--------------|----------|-------|
| Nutmeg | Russet | Red Ochre | Chili | Рорру | Pink Praline | Capucine | Honey |































































ITAC







## LIGHTING SOLUTIONS





### CREATION OF LIGHTING AMBIENCES









# DELINEATE YOUR SPACES











# Fermob

fermob.com