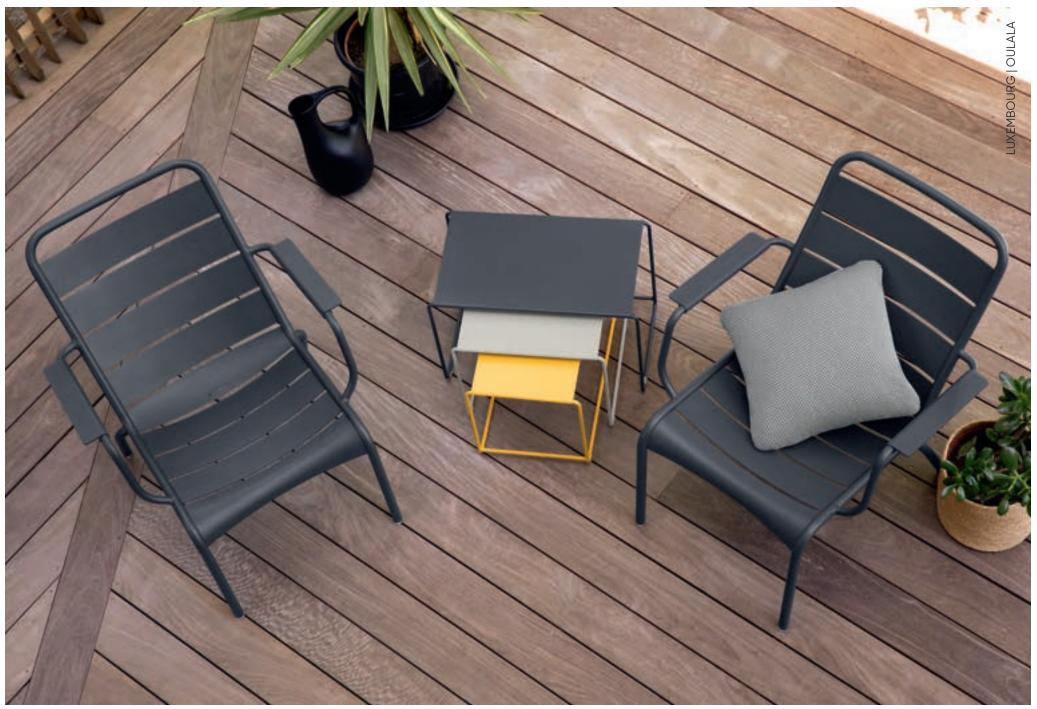

The brand has also **redesigned iconic furniture pieces** such as the traditional folding **Bistro** chair of «Parisian café», the famous chairs in the **Luxembourg gardens** and the 1900 scrolled garden furniture from the end of the 19th century. Like an exercise in style, these pieces of furniture have been modernised and developed to become collections in their own right.