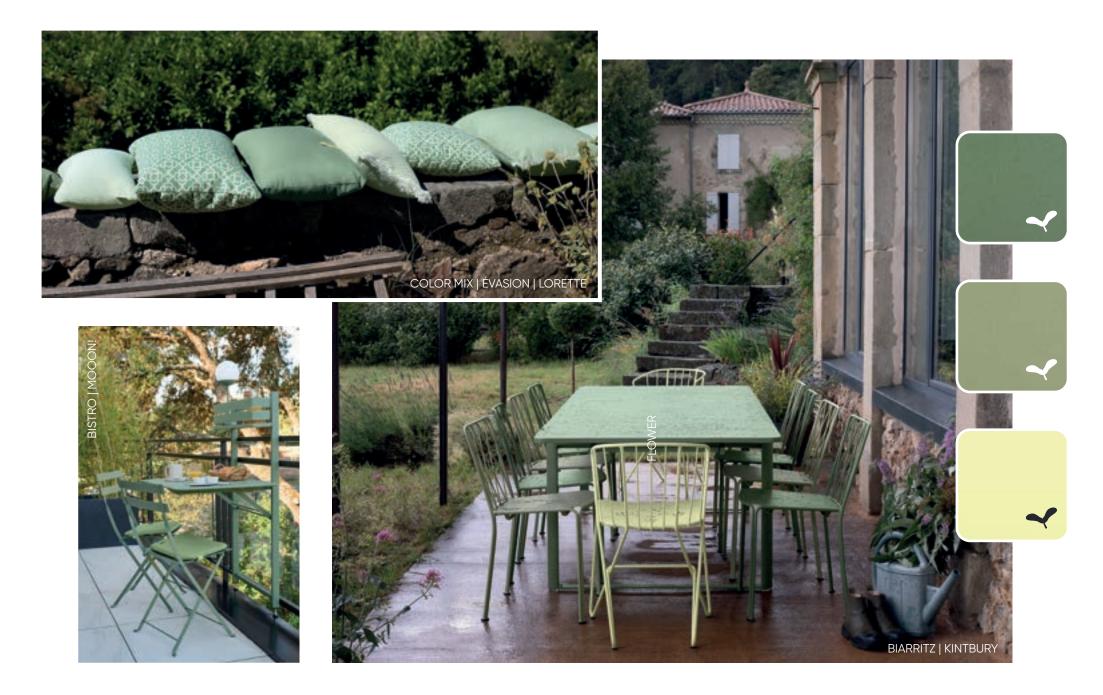

### YES TO A MORE COLOURFUL WORLD!

Out with the monochrome. We stand for vibrant furniture: Chili, Ice Mint or Frosted Lemon. Our colours are exclusive and can't be found anywhere else! They are deep, radiant, gentle, intense, rich - and any more things other colours can only dream of. If, like us, you have sworn loyalty to a world awash in bright tones, then our colour chart is just for you!