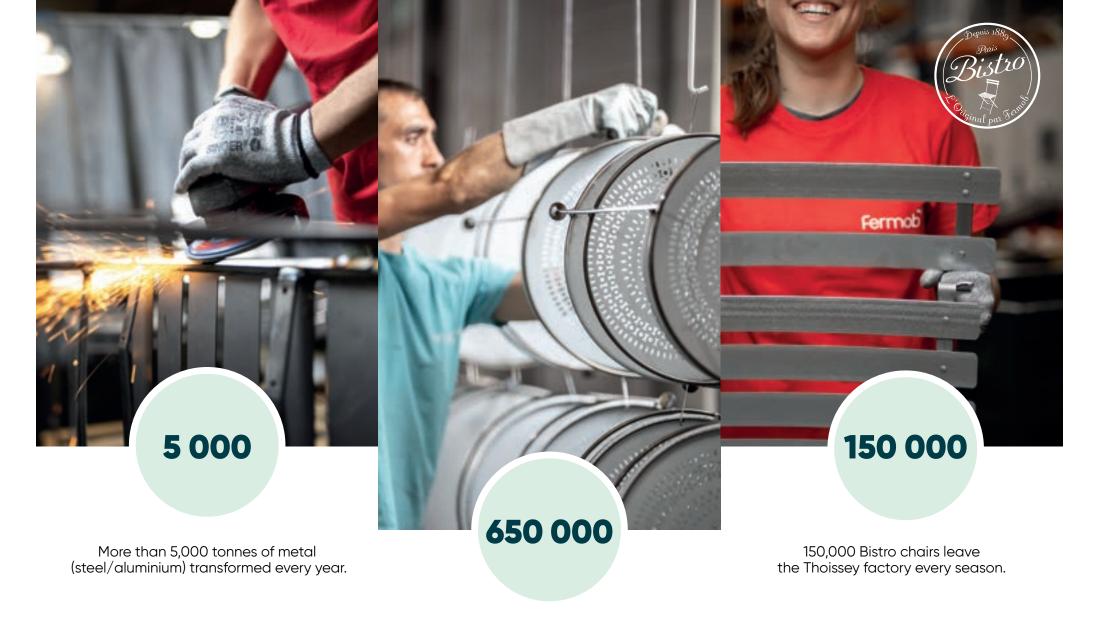

THOISSEY (01 - Ain) Production facility and painting line on a 15,000 m2 site Fermob

MÂCON (71 - Saône-et-Loire) 14,000 m2 fabric manufacture workshop Vlaemynck

ANNEYRON (26 - Drôme) 24,000 m2 production facility and painting line Rodet

650,000 pieces produced every year.

The company is also committed to **protecting its natural surroundings**. Fermob is well aware of its incredible luck in working with steel and aluminium, **materials that are 98% recycled and 100% reusable**, and has long been committed to **limiting its environmental impact**: one of the best examples of this is its zero-waste painting line.

### Zero discharge of polluted water

thanks to the use of a carefully balanced successive-dip process in the surface treatment tunnel. Zero atmospheric emissions heat from the ovens is even recovered to heat the metal treatment baths. Zero powder waste

our solvent-free, 100% polyester powder coating is applied without water via a closed-loop process, meaning that any surplus powder is collected via suction and reused.