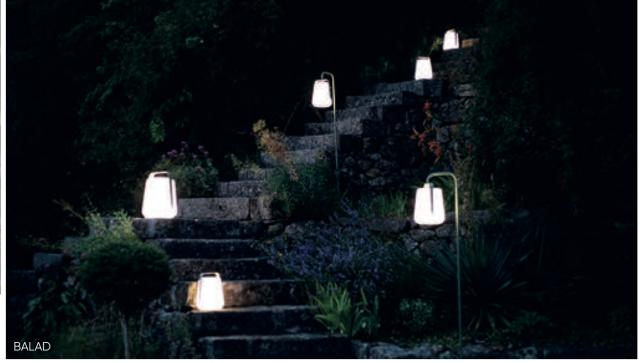

s even recovered to heat the metal treatment baths.



Zero powder waste

our solvent-free, 100% polyester powder coating is applied without water via a closed-loop process, meaning that any surplus powder is collected via suction and reused.



#### **B9** NEW Black Cherry 14 43 09 20 67 93 45 **73** Chili Nutmeg Russet Red Ochre Poppy Pink Praline Capucine Honey 02 42 47 65 82 48 21 92 Willow Green Cactus Rosemary Cedar Green Acapulco Blue Deep Blue Liquorice Anthracite 26 **A7** 83 01 **A6** Strom Grey Clay Grey Ice Mint Frosted Lemon Opaline Green Cotton White











































































































## MOBILE









## LIGHTING SOLUTIONS







# CREATION OF LIGHTING AMBIENCES









## DELINEATE YOUR SPACES













# Fermob