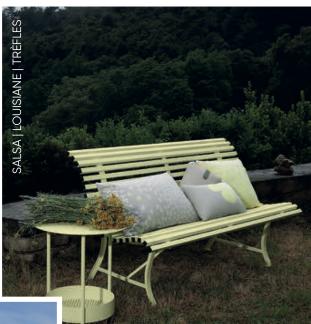

Zero discharge of polluted water thanks to the use of a carefully balanced successive-dip process in the surface treatment tunnel.



**Zero atmospheric emissions** heat from the ovens is even recovered to heat the metal treatment baths.



Zero powder waste

our solvent-free, 100% polyester powder coating is applied without water via a closed-loop process, meaning that any surplus powder is collected via suction and reused.



#### **B9** NEW Black Cherry 14 43 09 20 67 93 45 **73** Chili Nutmeg Russet Red Ochre Poppy Pink Praline Capucine Honey 02 42 47 65 82 48 21 92 Willow Green Cactus Rosemary Cedar Green Acapulco Blue Deep Blue Liquorice Anthracite 26 **A7** 83 01 **A6** Strom Grey Clay Grey Ice Mint Frosted Lemon Opaline Green Cotton White











































































































## MOBILE









## LIGHTING SOLUTIONS







# CREATION OF LIGHTING AMBIENCES









## DELINEATE YOUR SPACES













# Fermob