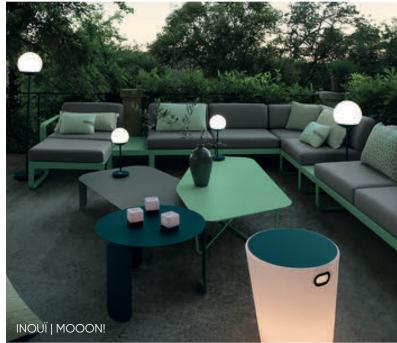

ic emissions** heat from the ovens is even recovered to heat the metal treatment baths.



Zero powder waste

our solvent-free, 100% polyester powder coating is applied without water via a closed-loop process, meaning that any surplus powder is collected via suction and reused.



#### **B9** NEW Black Cherry 14 43 09 20 67 93 45 **73** Chili Nutmeg Russet Red Ochre Poppy Pink Praline Capucine Honey 02 42 47 65 82 48 21 92 Willow Green Cactus Rosemary Cedar Green Acapulco Blue Deep Blue Liquorice Anthracite 26 **A7** 83 01 **A6** Strom Grey Clay Grey Ice Mint Frosted Lemon Opaline Green Cotton White











































































































## MOBILE









## LIGHTING SOLUTIONS







# CREATION OF LIGHTING AMBIENCES









## DELINEATE YOUR SPACES













# Fermob