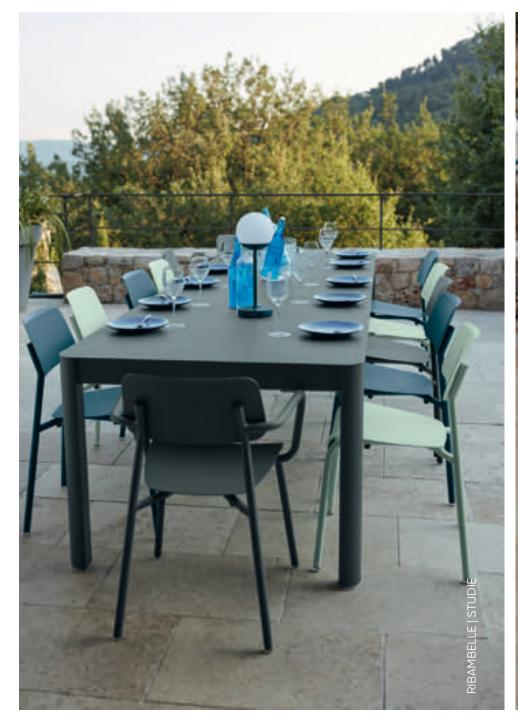

ste painting line.



Zero discharge of polluted water thanks to the use of a carefully balanced successive-dip process in the surface treatment tunnel.



**Zero atmospheric emissions** heat from the ovens is even recovered to heat the metal treatment baths.



Zero powder waste

our solvent-free, 100% polyester powder coating is applied without water via a closed-loop process, meaning that any surplus powder is collected via suction and reused.



#### **B9** NEW Black Cherry 14 43 09 20 67 93 45 **73** Chili Nutmeg Russet Red Ochre Poppy Pink Praline Capucine Honey 02 42 47 65 82 48 21 92 Willow Green Cactus Rosemary Cedar Green Acapulco Blue Deep Blue Liquorice Anthracite 26 **A7** 83 01 **A6** Strom Grey Clay Grey Ice Mint Frosted Lemon Opaline Green Cotton White











































































































## MOBILE









## LIGHTING SOLUTIONS







# CREATION OF LIGHTING AMBIENCES









## DELINEATE YOUR SPACES













# Fermob