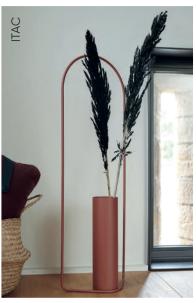

carefully balanced successive-dip process in the surface treatment tunnel.



**Zero atmospheric emissions** heat from the ovens is even recovered to heat the metal treatment baths.



Zero powder waste

our solvent-free, 100% polyester powder coating is applied without water via a closed-loop process, meaning that any surplus powder is collected via suction and reused.



#### **B9** NEW Black Cherry 14 43 09 20 67 93 45 **73** Chili Nutmeg Russet Red Ochre Poppy Pink Praline Capucine Honey 02 42 47 65 82 48 21 92 Willow Green Cactus Rosemary Cedar Green Acapulco Blue Deep Blue Liquorice Anthracite 26 **A7** 83 01 **A6** Strom Grey Clay Grey Ice Mint Frosted Lemon Opaline Green Cotton White











































































































## MOBILE









## LIGHTING SOLUTIONS







# CREATION OF LIGHTING AMBIENCES









## DELINEATE YOUR SPACES













# Fermob