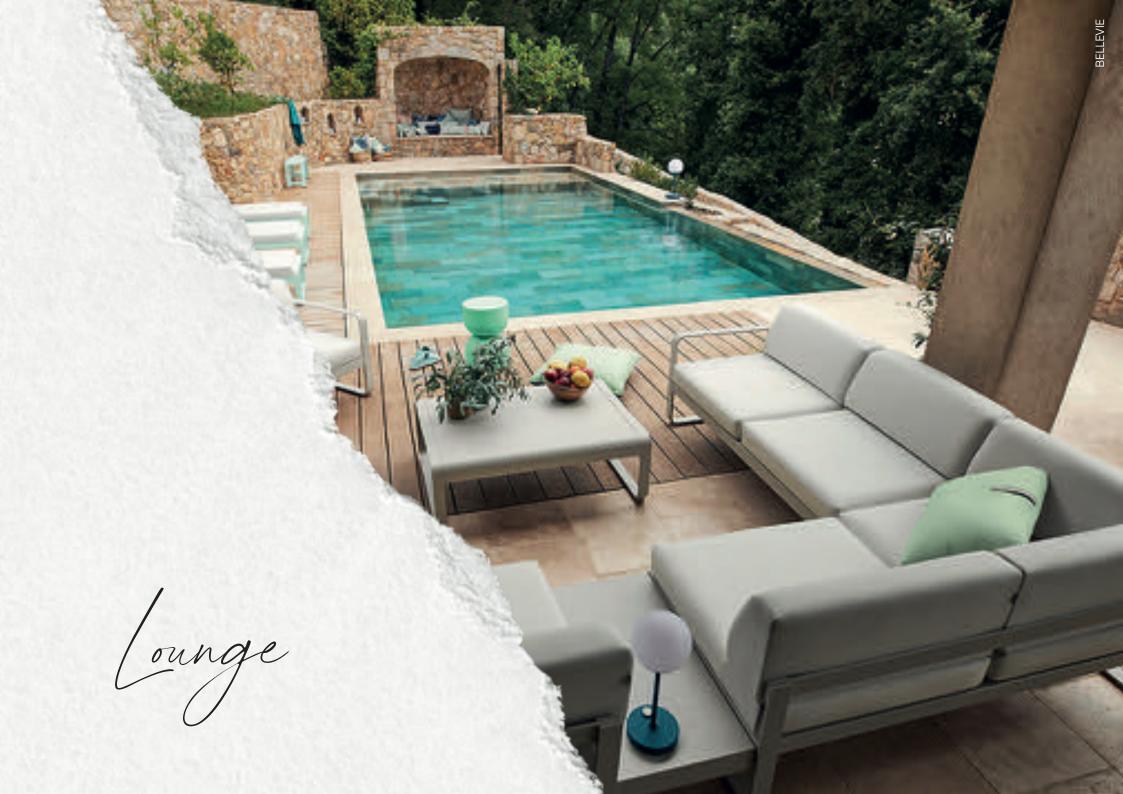

Zero discharge of polluted water thanks to the use of a carefully balanced successive-dip process in the surface treatment tunnel.



**Zero atmospheric emissions** heat from the ovens is even recovered to heat the metal treatment baths.



Zero powder waste

our solvent-free, 100% polyester powder coating is applied without water via a closed-loop process, meaning that any surplus powder is collected via suction and reused.



#### **B9** NEW Black Cherry 14 43 09 20 67 93 45 **73** Chili Nutmeg Russet Red Ochre Poppy Pink Praline Capucine Honey 02 42 47 65 82 48 21 92 Willow Green Cactus Rosemary Cedar Green Acapulco Blue Deep Blue Liquorice Anthracite 26 **A7** 83 01 **A6** Strom Grey Clay Grey Ice Mint Frosted Lemon Opaline Green Cotton White











































































































## MOBILE









## LIGHTING SOLUTIONS







# CREATION OF LIGHTING AMBIENCES









## DELINEATE YOUR SPACES













# Fermob