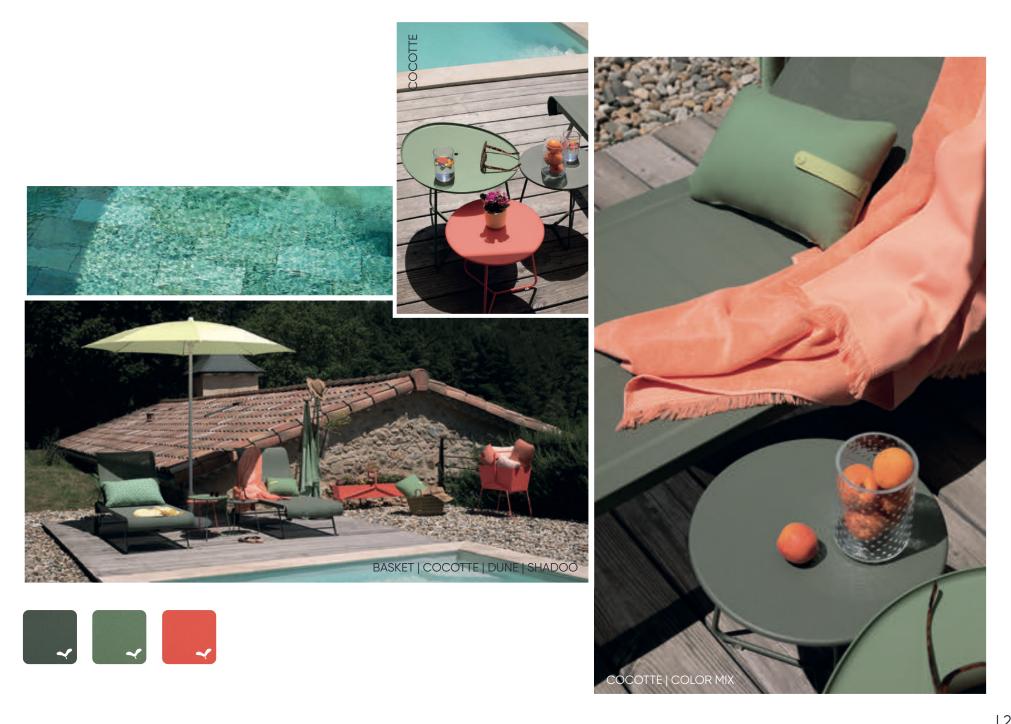

thanks to the use of a carefully balanced successive-dip process in the surface treatment tunnel.



**Zero atmospheric emissions** heat from the ovens is even recovered to heat the metal treatment baths.



Zero powder waste

our solvent-free, 100% polyester powder coating is applied without water via a closed-loop process, meaning that any surplus powder is collected via suction and reused.



#### **B9** NEW Black Cherry 14 43 09 20 67 93 45 **73** Chili Nutmeg Russet Red Ochre Poppy Pink Praline Capucine Honey 02 42 47 65 82 48 21 92 Willow Green Cactus Rosemary Cedar Green Acapulco Blue Deep Blue Liquorice Anthracite 26 **A7** 83 01 **A6** Strom Grey Clay Grey Ice Mint Frosted Lemon Opaline Green Cotton White











































































































## MOBILE









## LIGHTING SOLUTIONS







# CREATION OF LIGHTING AMBIENCES









## DELINEATE YOUR SPACES













# Fermob