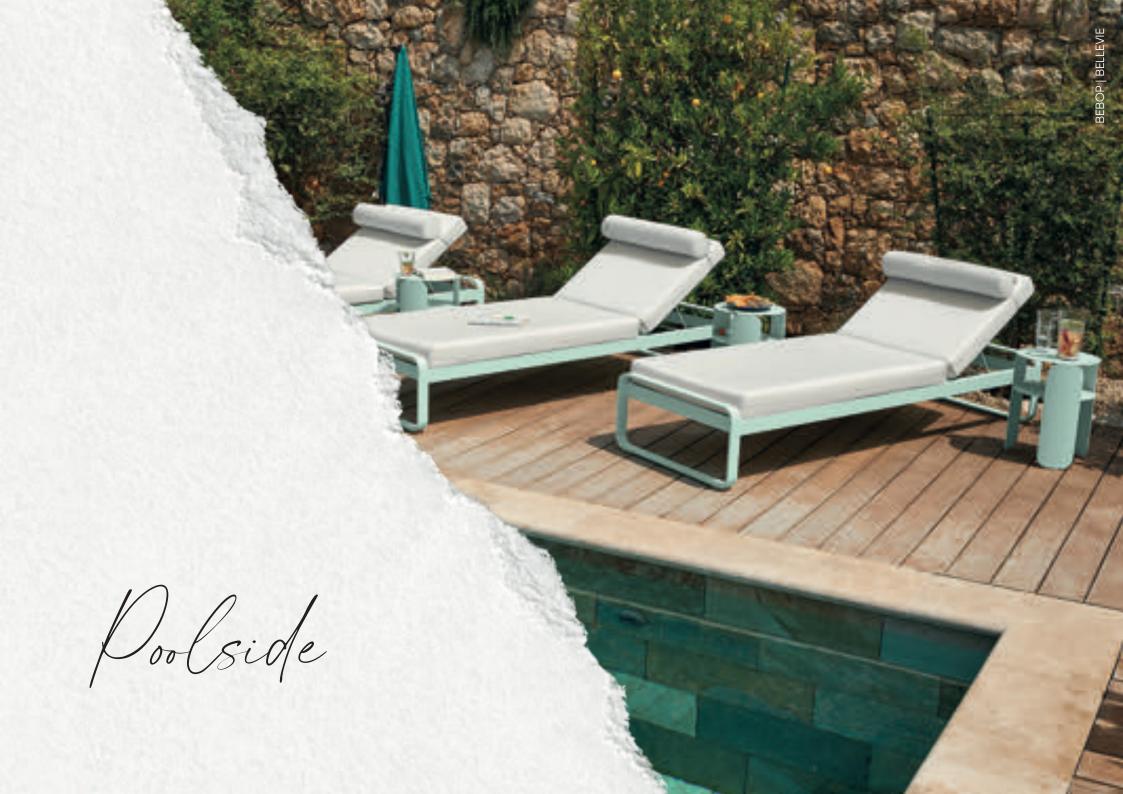

ater thanks to the use of a carefully balanced successive-dip process in the surface treatment tunnel.



**Zero atmospheric emissions** heat from the ovens is even recovered to heat the metal treatment baths.



Zero powder waste

our solvent-free, 100% polyester powder coating is applied without water via a closed-loop process, meaning that any surplus powder is collected via suction and reused.



#### **B9** NEW Black Cherry 14 43 09 20 67 93 45 **73** Chili Nutmeg Russet Red Ochre Poppy Pink Praline Capucine Honey 02 42 47 65 82 48 21 92 Willow Green Cactus Rosemary Cedar Green Acapulco Blue Deep Blue Liquorice Anthracite 26 **A7** 83 01 **A6** Strom Grey Clay Grey Ice Mint Frosted Lemon Opaline Green Cotton White











































































































## MOBILE









## LIGHTING SOLUTIONS







# CREATION OF LIGHTING AMBIENCES









## DELINEATE YOUR SPACES













# Fermob