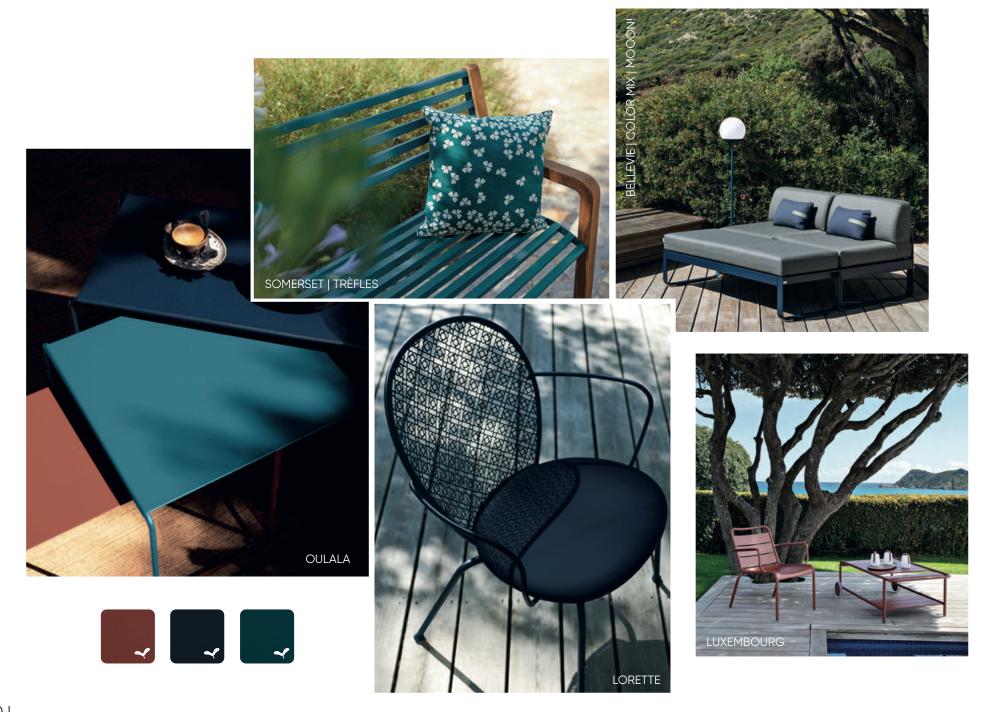

water thanks to the use of a carefully balanced successive-dip process in the surface treatment tunnel.



**Zero atmospheric emissions** heat from the ovens is even recovered to heat the metal treatment baths.



Zero powder waste

our solvent-free, 100% polyester powder coating is applied without water via a closed-loop process, meaning that any surplus powder is collected via suction and reused.



#### **B9** NEW Black Cherry 14 43 09 20 67 93 45 **73** Chili Nutmeg Russet Red Ochre Poppy Pink Praline Capucine Honey 02 42 47 65 82 48 21 92 Willow Green Cactus Rosemary Cedar Green Acapulco Blue Deep Blue Liquorice Anthracite 26 **A7** 83 01 **A6** Strom Grey Clay Grey Ice Mint Frosted Lemon Opaline Green Cotton White











































































































## MOBILE









## LIGHTING SOLUTIONS







# CREATION OF LIGHTING AMBIENCES









## DELINEATE YOUR SPACES













# Fermob