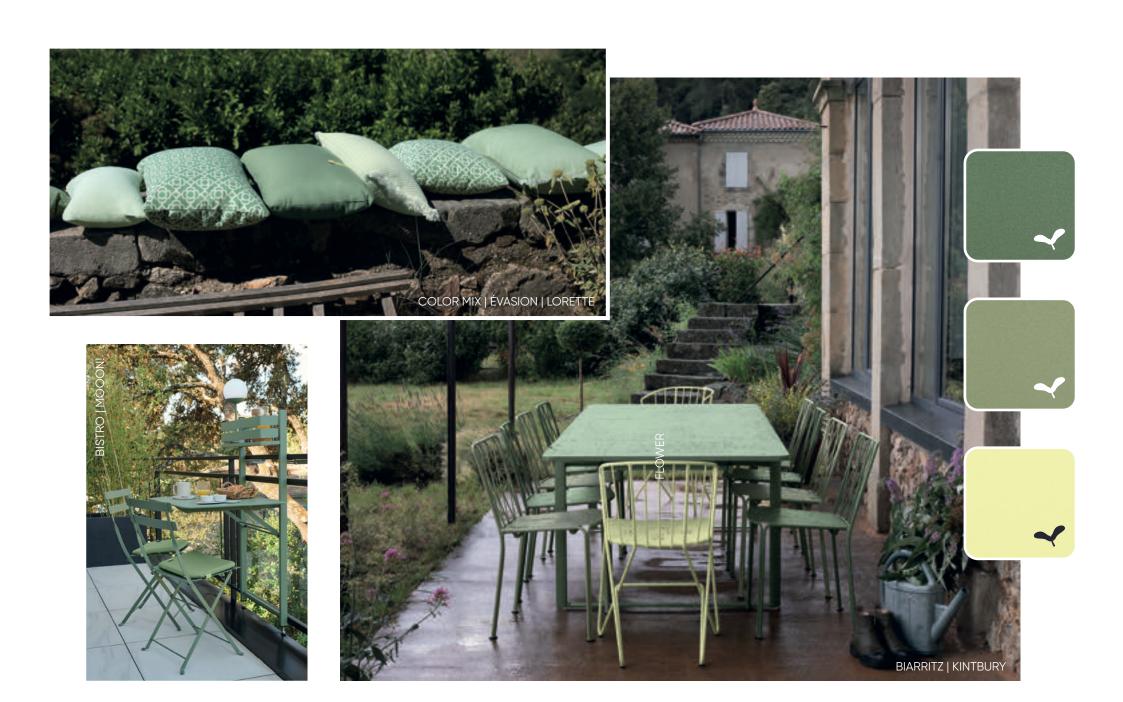

#### **B9** NEW Black Cherry 14 43 09 20 67 93 45 **73** Chili Nutmeg Russet Red Ochre Poppy Pink Praline Capucine Honey 02 42 47 65 82 48 21 92 Willow Green Cactus Rosemary Cedar Green Acapulco Blue Deep Blue Liquorice Anthracite 26 **A7** 83 01 **A6** Strom Grey Clay Grey Ice Mint Frosted Lemon Opaline Green Cotton White