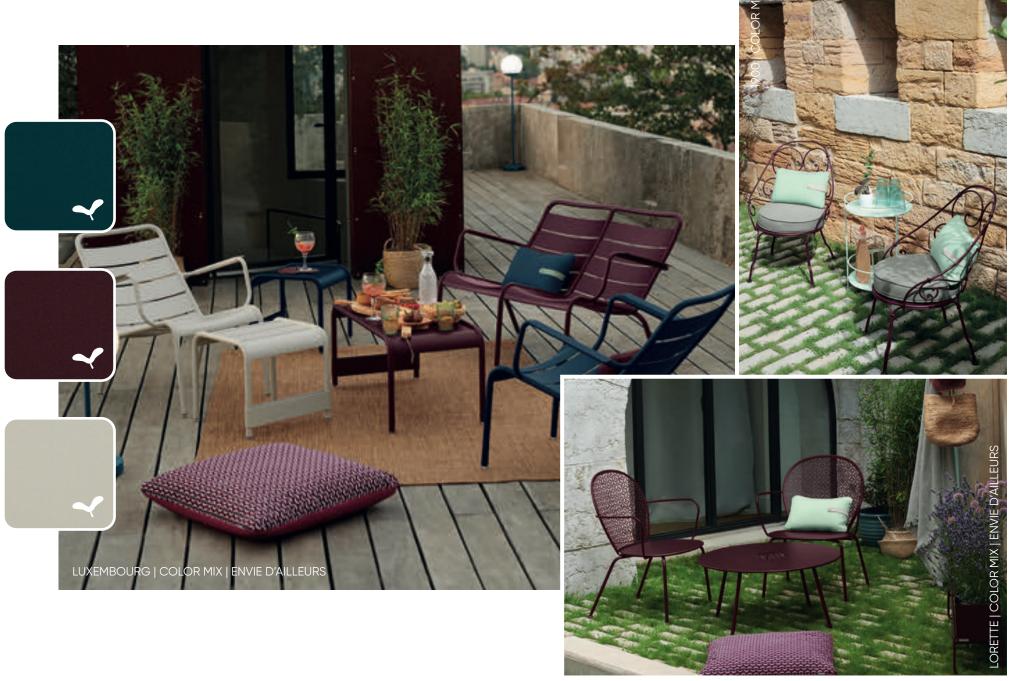

ed water thanks to the use of a carefully balanced successive-dip process in the surface treatment tunnel.



**Zero atmospheric emissions** heat from the ovens is even recovered to heat the metal treatment baths.



Zero powder waste

our solvent-free, 100% polyester powder coating is applied without water via a closed-loop process, meaning that any surplus powder is collected via suction and reused.



#### **B9** NEW Black Cherry 14 43 09 20 67 93 45 **73** Chili Nutmeg Russet Red Ochre Poppy Pink Praline Capucine Honey 02 42 47 65 82 48 21 92 Willow Green Cactus Rosemary Cedar Green Acapulco Blue Deep Blue Liquorice Anthracite 26 **A7** 83 01 **A6** Strom Grey Clay Grey Ice Mint Frosted Lemon Opaline Green Cotton White











































































































## MOBILE









## LIGHTING SOLUTIONS







# CREATION OF LIGHTING AMBIENCES









## DELINEATE YOUR SPACES













# Fermob