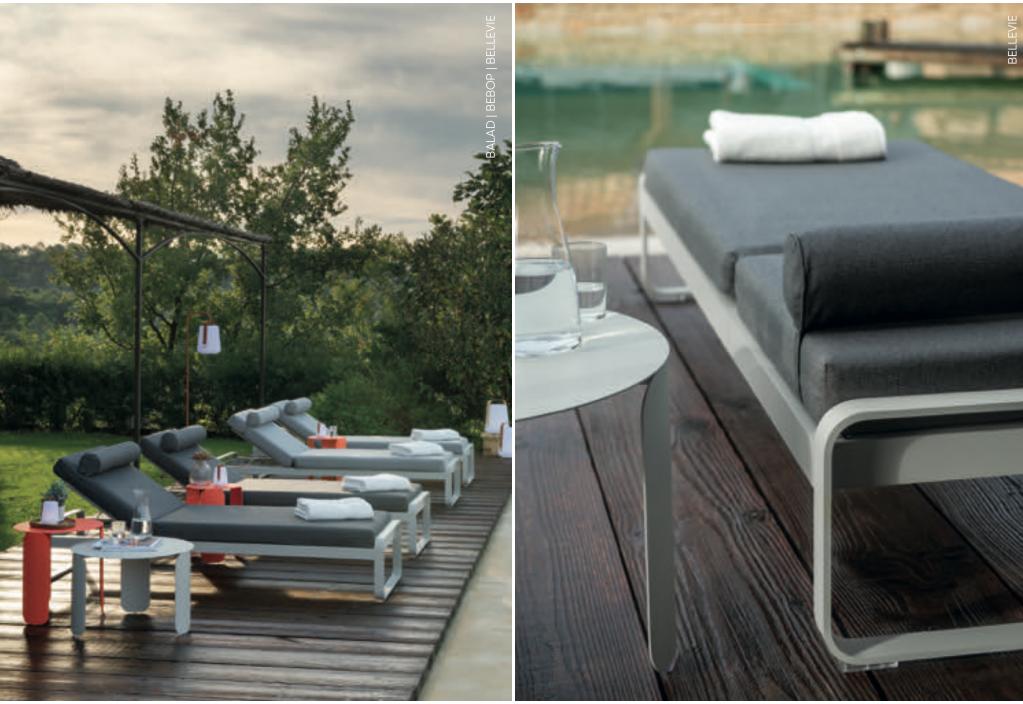

hanks to the use of a carefully balanced successive-dip process in the surface treatment tunnel.



**Zero atmospheric emissions** heat from the ovens is even recovered to heat the metal treatment baths.



Zero powder waste

our solvent-free, 100% polyester powder coating is applied without water via a closed-loop process, meaning that any surplus powder is collected via suction and reused.



#### **B9** NEW Black Cherry 14 43 09 20 67 93 45 **73** Chili Nutmeg Russet Red Ochre Poppy Pink Praline Capucine Honey 02 42 47 65 82 48 21 92 Willow Green Cactus Rosemary Cedar Green Acapulco Blue Deep Blue Liquorice Anthracite 26 **A7** 83 01 **A6** Strom Grey Clay Grey Ice Mint Frosted Lemon Opaline Green Cotton White











































































































## MOBILE









## LIGHTING SOLUTIONS







# CREATION OF LIGHTING AMBIENCES









## DELINEATE YOUR SPACES













# Fermob