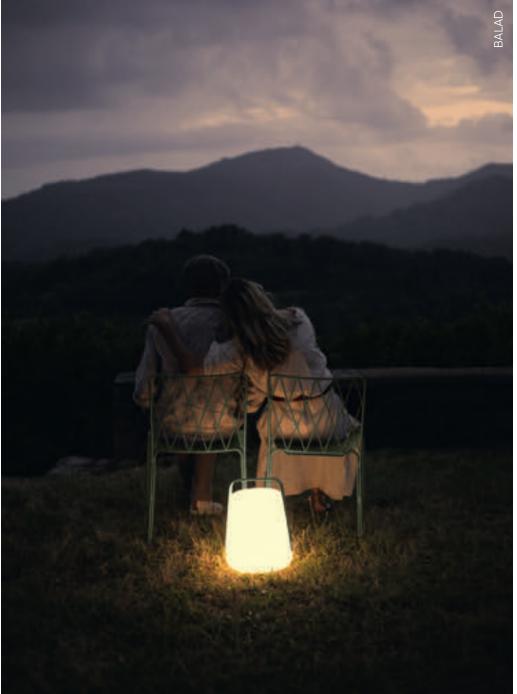

en recovered to heat the metal treatment baths.



Zero powder waste

our solvent-free, 100% polyester powder coating is applied without water via a closed-loop process, meaning that any surplus powder is collected via suction and reused.



#### **B9** NEW Black Cherry 14 43 09 20 67 93 45 **73** Chili Nutmeg Russet Red Ochre Poppy Pink Praline Capucine Honey 02 42 47 65 82 48 21 92 Willow Green Cactus Rosemary Cedar Green Acapulco Blue Deep Blue Liquorice Anthracite 26 **A7** 83 01 **A6** Strom Grey Clay Grey Ice Mint Frosted Lemon Opaline Green Cotton White











































































































## MOBILE









## LIGHTING SOLUTIONS







# CREATION OF LIGHTING AMBIENCES









## DELINEATE YOUR SPACES













# Fermob