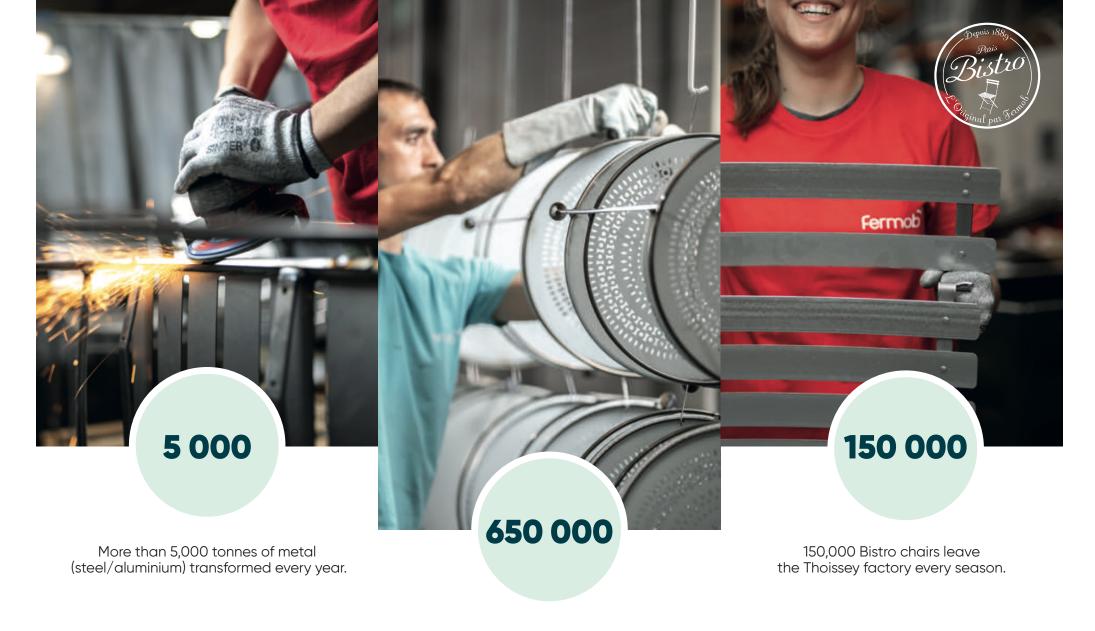

### THOISSEY (01 - Ain)

Production facility and painting line on a 15,000 m2 site **Fermob** 

#### MÂCON (71 - Saône-et-Loire)

14,000 m2 fabric manufacture workshop **Vlaemynck** 

#### **ANNEYRON (26 - Drôme)**

24,000 m2 production facility and painting line **Rodet** 

650,000 pieces produced every year.