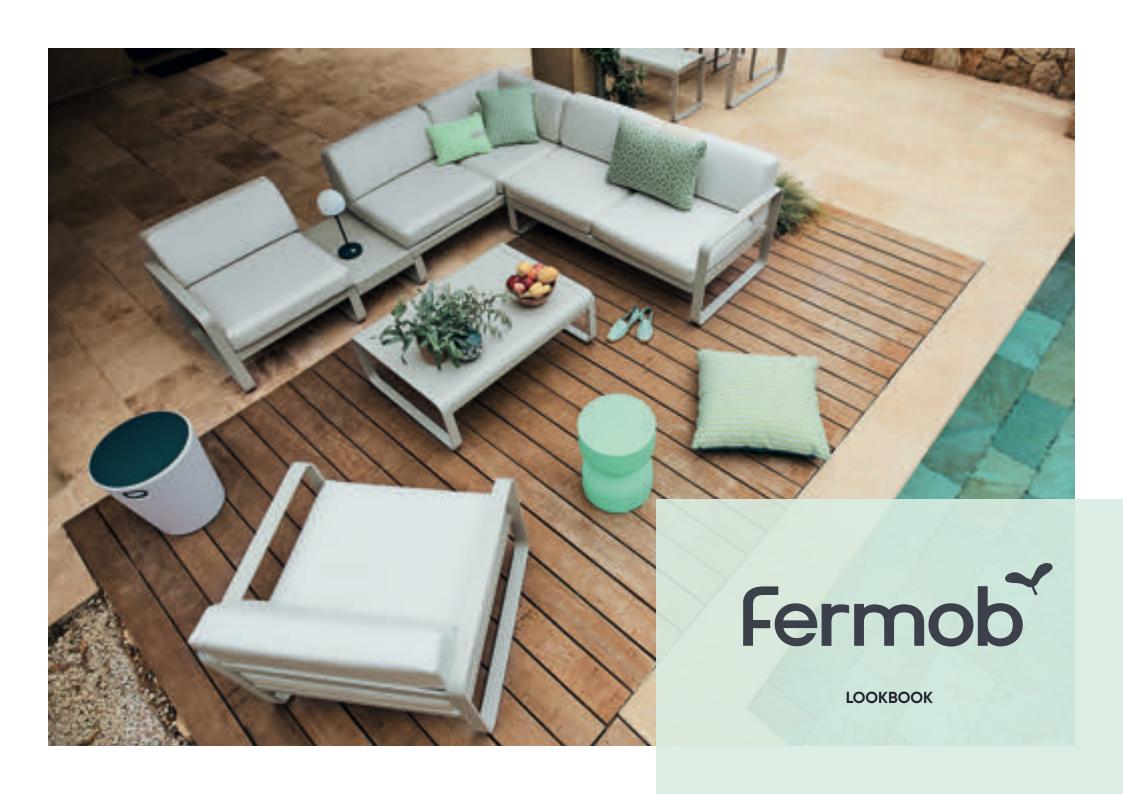

# « ART IS A QUESTION, DESIGN MUST BE AN ANSWER «...

...according to Bernard Reybier: at Fermob, design finds its ultimate expression to create **stylish furniture that works with every lifestyle**.

The brand has also **redesigned iconic furniture pieces** such as the traditional folding **Bistro** chair of "Parisian café", the famous chairs in the **Luxembourg gardens** and the 1900 scrolled garden furniture from the end of the 19th century. Like an exercise in style, these pieces of furniture have been modernised and developed to become collections in their own right.