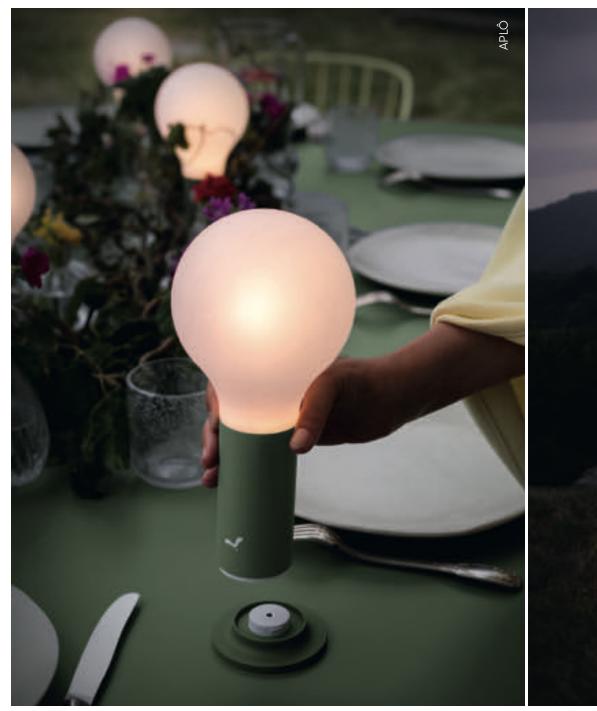

even recovered to heat the metal treatment baths.



Zero powder waste

our solvent-free, 100% polyester powder coating is applied without water via a closed-loop process, meaning that any surplus powder is collected via suction and reused.



#### **B9** NEW Black Cherry 14 43 09 20 67 93 45 **73** Chili Nutmeg Russet Red Ochre Poppy Pink Praline Capucine Honey 02 42 47 65 82 48 21 92 Willow Green Cactus Rosemary Cedar Green Acapulco Blue Deep Blue Liquorice Anthracite 26 **A7** 83 01 **A6** Strom Grey Clay Grey Ice Mint Frosted Lemon Opaline Green Cotton White











































































































## MOBILE









## LIGHTING SOLUTIONS







# CREATION OF LIGHTING AMBIENCES









## DELINEATE YOUR SPACES













# Fermob