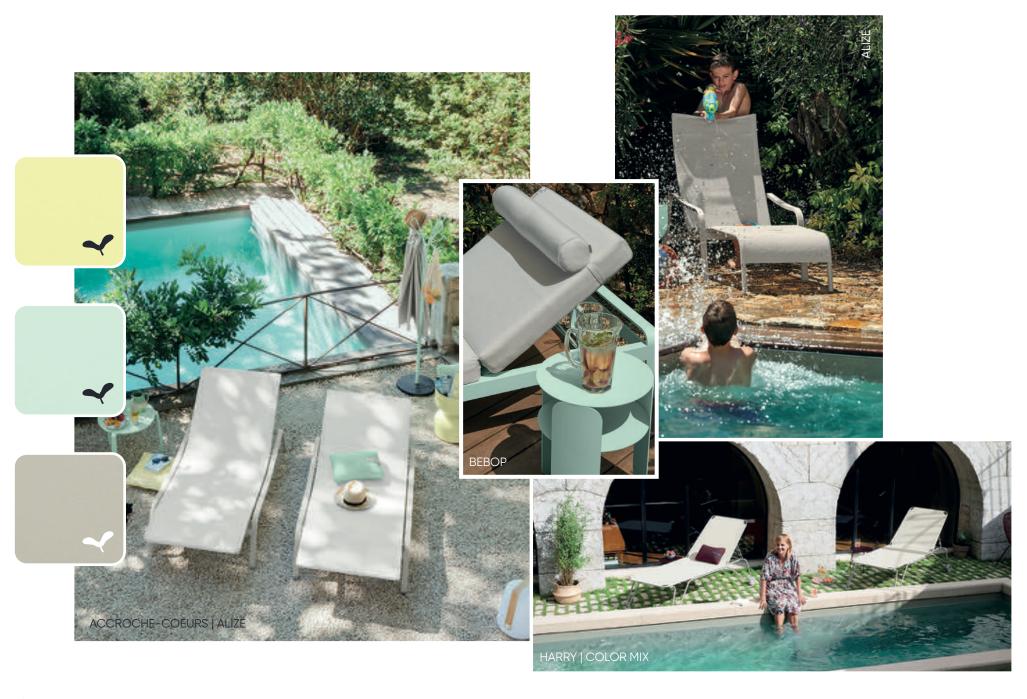

er thanks to the use of a carefully balanced successive-dip process in the surface treatment tunnel.



**Zero atmospheric emissions** heat from the ovens is even recovered to heat the metal treatment baths.



Zero powder waste

our solvent-free, 100% polyester powder coating is applied without water via a closed-loop process, meaning that any surplus powder is collected via suction and reused.



#### **B9** NEW Black Cherry 14 43 09 20 67 93 45 **73** Chili Nutmeg Russet Red Ochre Poppy Pink Praline Capucine Honey 02 42 47 65 82 48 21 92 Willow Green Cactus Rosemary Cedar Green Acapulco Blue Deep Blue Liquorice Anthracite 26 **A7** 83 01 **A6** Strom Grey Clay Grey Ice Mint Frosted Lemon Opaline Green Cotton White











































































































## MOBILE









## LIGHTING SOLUTIONS







# CREATION OF LIGHTING AMBIENCES









## DELINEATE YOUR SPACES













# Fermob