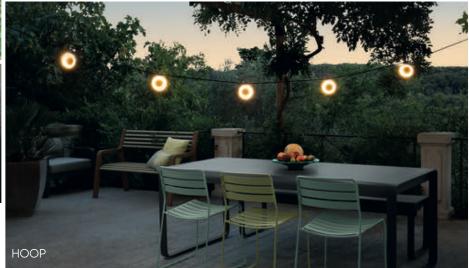

ce treatment tunnel.



**Zero atmospheric emissions** heat from the ovens is even recovered to heat the metal treatment baths.



Zero powder waste

our solvent-free, 100% polyester powder coating is applied without water via a closed-loop process, meaning that any surplus powder is collected via suction and reused.



#### **B9** NEW Black Cherry 14 43 09 20 67 93 45 **73** Chili Nutmeg Russet Red Ochre Poppy Pink Praline Capucine Honey 02 42 47 65 82 48 21 92 Willow Green Cactus Rosemary Cedar Green Acapulco Blue Deep Blue Liquorice Anthracite 26 **A7** 83 01 **A6** Strom Grey Clay Grey Ice Mint Frosted Lemon Opaline Green Cotton White











































































































## MOBILE









## LIGHTING SOLUTIONS







# CREATION OF LIGHTING AMBIENCES









## DELINEATE YOUR SPACES













# Fermob