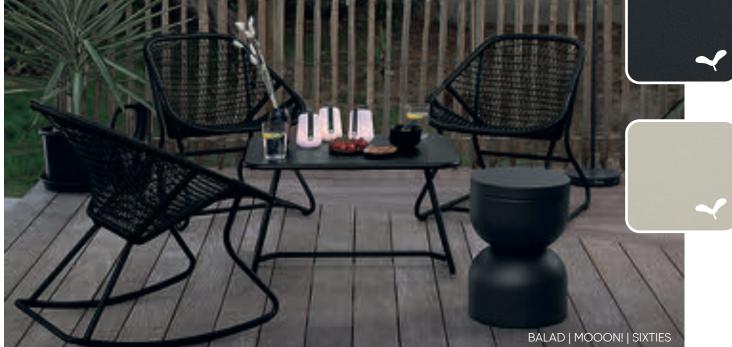

lluted water thanks to the use of a carefully balanced successive-dip process in the surface treatment tunnel.



**Zero atmospheric emissions** heat from the ovens is even recovered to heat the metal treatment baths.



Zero powder waste

our solvent-free, 100% polyester powder coating is applied without water via a closed-loop process, meaning that any surplus powder is collected via suction and reused.



#### **B9** NEW Black Cherry 14 43 09 20 67 93 45 **73** Chili Nutmeg Russet Red Ochre Poppy Pink Praline Capucine Honey 02 42 47 65 82 48 21 92 Willow Green Cactus Rosemary Cedar Green Acapulco Blue Deep Blue Liquorice Anthracite 26 **A7** 83 01 **A6** Strom Grey Clay Grey Ice Mint Frosted Lemon Opaline Green Cotton White











































































































## MOBILE









## LIGHTING SOLUTIONS







# CREATION OF LIGHTING AMBIENCES









## DELINEATE YOUR SPACES













# Fermob