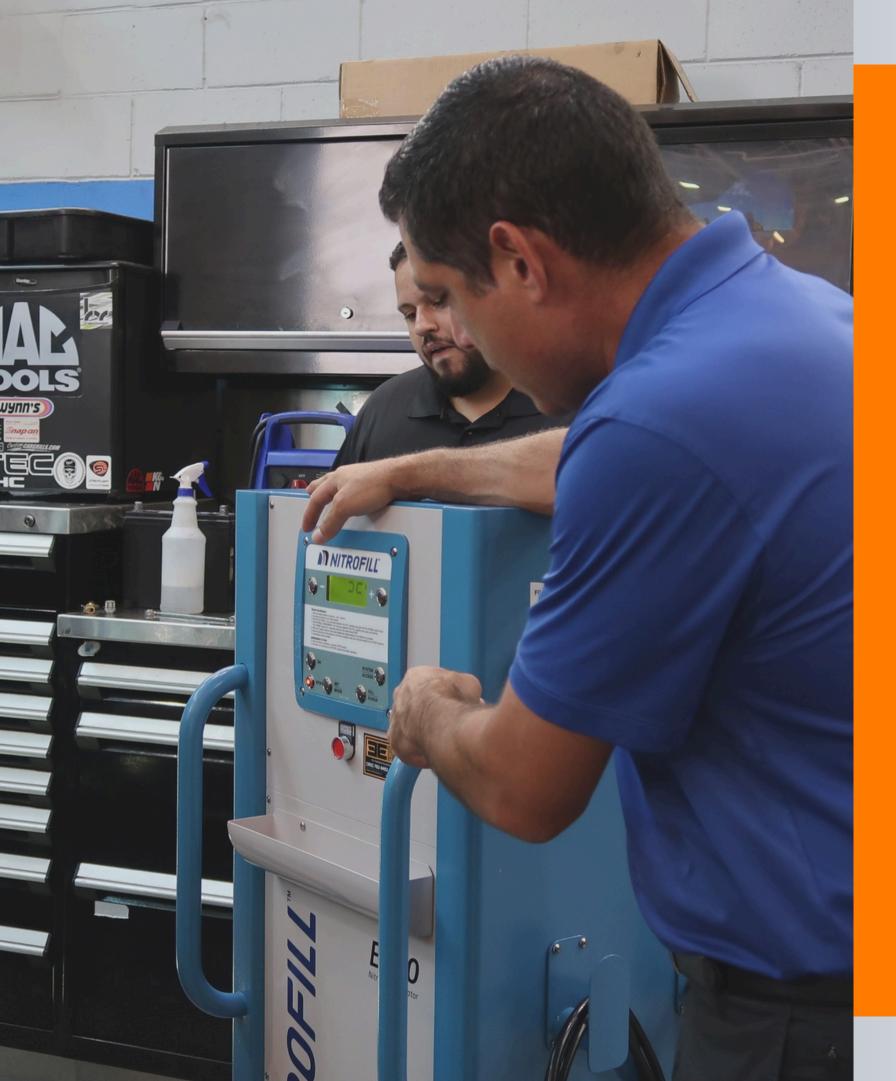

# NITROFILL

74% more effective in maintaining proper tire pressure
Compressed air-filled tires can lose from 1 to 2 psi per month as oxygen permeates through the tires. Nitrogen is 74% more effective in maintaining proper tire pressure due to permeation because of its molecular structure.