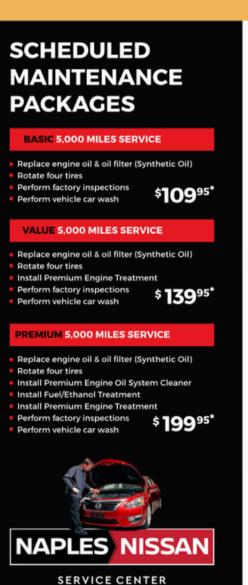

### C 15,000 MILES SERVICE

- Replace engine oil & oil filter (Synthetic Oil)
- Rotate four tires
- Replace Cabin Filter w/spray
- Add Engine Oil Treatment Add Euel / Ethanol Treatment
- Perform Multi-Point Inspection
- Perform vehicle car wash

### UE 15,000 MILES SERVICE

- Replace engine oil & oil filter (Synthetic Oil)
- Rotate four tires Replace Cabin Filter w/spray
- Add Engine Oil Treatment
- Add Fuel / Ethanol Treatment
- Brake Fluid Service (DOT 3)
- Perform Multi-Point Inspection
- Perform vehicle car wash

### 15.000 MILES SERVICE

- Replace engine oil & oil filter (Synthetic Oil)
- Rotate four tires
- Replace Cabin Filter w/spray Add Engine Oil Treatment
- Add Fuel / Ethanol Treatment
- Brake Fluid Service (DOT 3
- Perform Fuel Induction Service)
- Perform vehicle car wash
- Perform Multi-Point Inspection

### 30,000 MILES SERVICE

- Replace engine oil & oil filter (Synthetic Oil)
- Replace Engine Air Filter
- Replace Cabin Filter w/spray Perform Fuel Induction Service
- Install Fuel Injector / Ethanol Treatment
- Rotate four tires
- Install Concentrated Washer Solvent
- Perform Multi-Point Inspection Perform vehicle car wash

### E 30,000 MILES SERVICE

- Replace engine oil & oil filter (Synthetic Oil)
- Replace Engine Air Filter
- Replace Cabin Filter w/spray
- Perform Fuel Induction Service
- Install Fuel Injector / Ethanol Treatment
- Install Fuel/Ethanol Treatment Radiator Coolant Service
- Rotate four tires
- Install Concentrated Washer Solvent
- Perform Multi-Point Inspection
- · Perform vehicle car wash

### 30,000 MILES SERVICE

- Replace engine oil & oil filter (Synthetic Oil)
- Replace Engine Air Filter
- Replace Cabin Filter w/spray
- Perform Fuel Induction Service Install Fuel Injector / Ethanol Treatment
- Install Fuel/Ethanol Treatment
- Radiator Coolant Service
- Transmission Fluid Service CVT
- Rotate four tires Install Concentrated Washer Solvent
- Perform Multi-Point Inspection
- Perform vehicle car wash

# PARTS AND LABOR BREAKDOWN FOR MENU

| 5K Service Basic  |          |
|-------------------|----------|
| Total Parts       | \$39.95  |
| Total Labor Hours | 0.60     |
| Total Labor       | \$70.00  |
| Menu Pricing      | \$109.95 |
| ELR               | \$116.67 |
| OP-CODE           |          |

| 15K Service Basic |          |
|-------------------|----------|
| Total Parts       | \$165.96 |
| Total Labor Hours | 1.00     |
| Total Labor       | \$133.99 |
| Menu Pricing      | \$299.95 |
| ELR               | \$133.99 |
| OP-CODE           |          |

| 30K Service Basic |          |
|-------------------|----------|
| Total Parts       | \$180.94 |
| Total Labor Hours | 2.20     |
| Total Labor       | \$279.01 |
| Menu Pricing      | \$459.95 |
| ELR               | \$126.82 |
| OP-CODE           |          |
|                   |          |