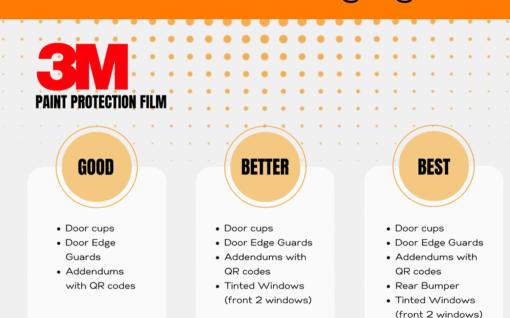

### STAR SHIELD SOLUTIONS AND 3M

Star Shield Dealer Services provides protection products for the automotive dealership service provider and their customers providing the very best in products and services in a unique and creative way.

 Paint Protection Film menu offers dealers the choice of good, better, and best for their door edge guards and door cups.

\$40

\$190