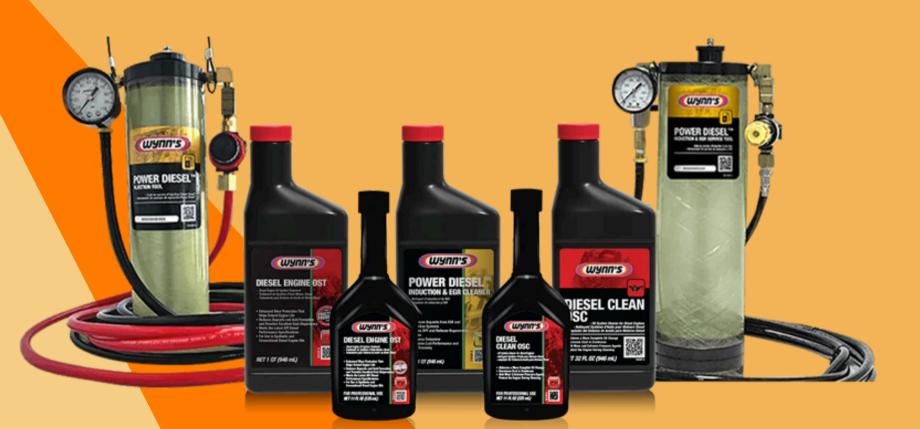

### DIESEL FUEL SYSTEM (TANK ADDITIVE)

### DIESEL FUEL SYSTEM

Service Interval: Maximum 10,000 miles (16 000 km)

Qualifying Products: Service must be performed with Wynn's® Diesel Power Charge – #26716 or Wynn's® Advanced Spittire™ – #26811.

### DIESEL FUEL INJECTION SYSTEM SERVICE

### DIESEL FUEL INJECTION SYSTEM

Service Interval: Maximum 15,000 miles (25 000 km)

Qualifying Products: Service must be performed with the Wynn's\* Power Diesel Injection tool and with the Wynn's\* Diesel Purce Kit #20366. Maximum Coverage: Level 1: \$4,000 (\$5 000 CAD) Level 2: \$2,000 (\$2 500 CAD)

### DIESEL EGR/INDUCTION SYSTEM SERVICE

DIESEL ENGINE SERVICE

### DIESEL EGR/INDUCTION SYSTEM

Service Interval: Maximum 30,000 miles (50 000 km)

Qualifying Products: Service must be redormed with the V

Qualifying Products: Service must be performed with the Wynn's\* Power Diesel Induction and EGR Service tool and the following Wynn's\* Diesel fuel product – #71032.