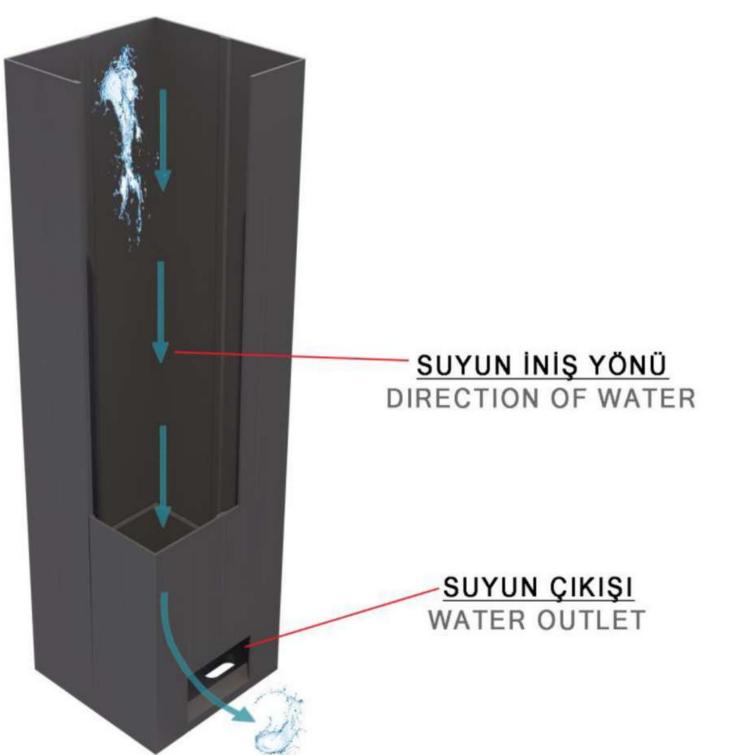

e de aydınlatmayı kontrol eder.

Allows the sunlight to enter, still controls the lighting



Güneş ışığının tam olarak kullanılmasına izin verir.

Permits full use of the sunlight.

### LAMEL HAREKETİ LAMELLA MOVEMENT

Panjurların 0° ile 90° arasında serbest dönüşü, farklı zamanlarda pergolanın maksimum hava kullanımı sağlar.

Provides maximum air using of the pergola at different times, maximum air pergola at different times provides usage.



Çatı kapalı kalır ve koruma sağlar her türlü hava koşulundan.

The roof remains closed, Provides protection from all weather conditions.



Olsa bile alanın havalandırılmasına izin verir yağmurlu veya kar yağıyor.

Provide the ventilation of the area even if it is raining or snowing.





### YAĞMUR SUYU DRENAJ SİSTEMİ RAINWATER DRAINAGE SYSTEM





# PROFILES PROFILES





### PROFIL TABLOSU **PROFILES CHART**

| PROFILE | <u>ÇİZİM</u><br>DRAWING | <u>AĞIRLIK</u><br>WEIGHT | <u>UZUNLUK</u><br>LENGHT |
|---------|-------------------------|--------------------------|--------------------------|
| 2420    |                         | 3,705 kg/m               | 7 METRE                  |
| 2421    |                         | 1,171 kg/m               | 7 METRE                  |
| 2422    |                         | 3,984 kg/m               | 7 METRE                  |
| 2423    |                         | 3,310 kg/m               | 7 METRE                  |
| 2424    |                         | 4,667 kg/m               | 7 METRE                  |
| 2426    |                         | 4,472 kg/m               | 7 METRE