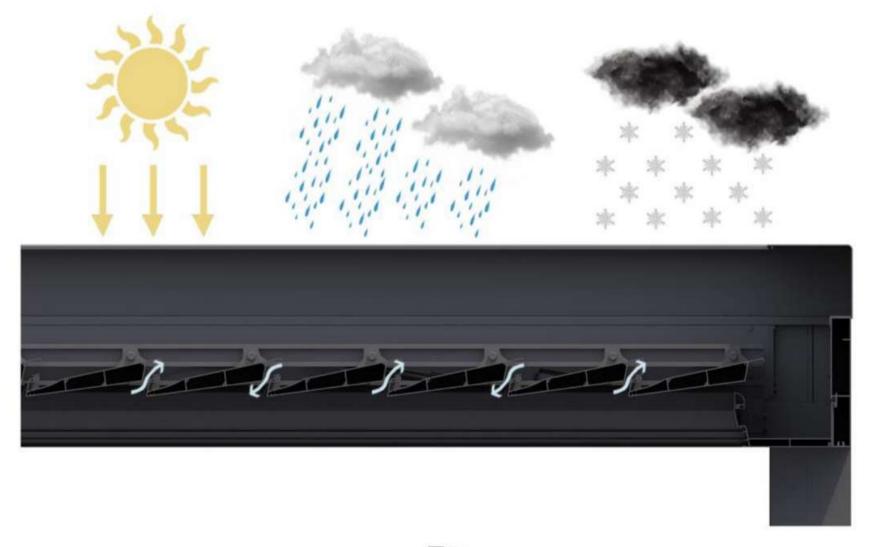

### LAMEL HAREKETİ LAMELLA MOVEMENT

Lamellerin 0° ile 90° arasında serbest dönüşü, farklı zamanlarda pergolanın maksimum hava kullanımı sağlar.

Provides maximum air using of the pergola at different times, maximum air pergola at different times provides usage.

Güneş ışığının girmesine izin verir, yine de aydınlatmayı kontrol eder.

Allows the sunlight to enter, still controls the lighting

Güneş ışığının tam olarak kullanılmasına izin verir.

Permits full use of the sunlight.

### LAMEL HAREKETİ LAMELLA MOVEMENT

Panjurların 0° ile 90° arasında serbest dönüşü, farklı zamanlarda pergolanın maksimum hava kullanımı sağlar.

Provides maximum air using of the pergola at different times, maximum air pergola at different times provides usage.

Çatı kapalı kalır ve koruma sağlar her türlü hava koşulundan.

The roof remains closed, Provides protection from all weather conditions.

Olsa bile alanın havalandırılmasına izin verir yağmurlu veya kar yağıyor.

Provide the ventilation of the area even if it is raining or snowing.