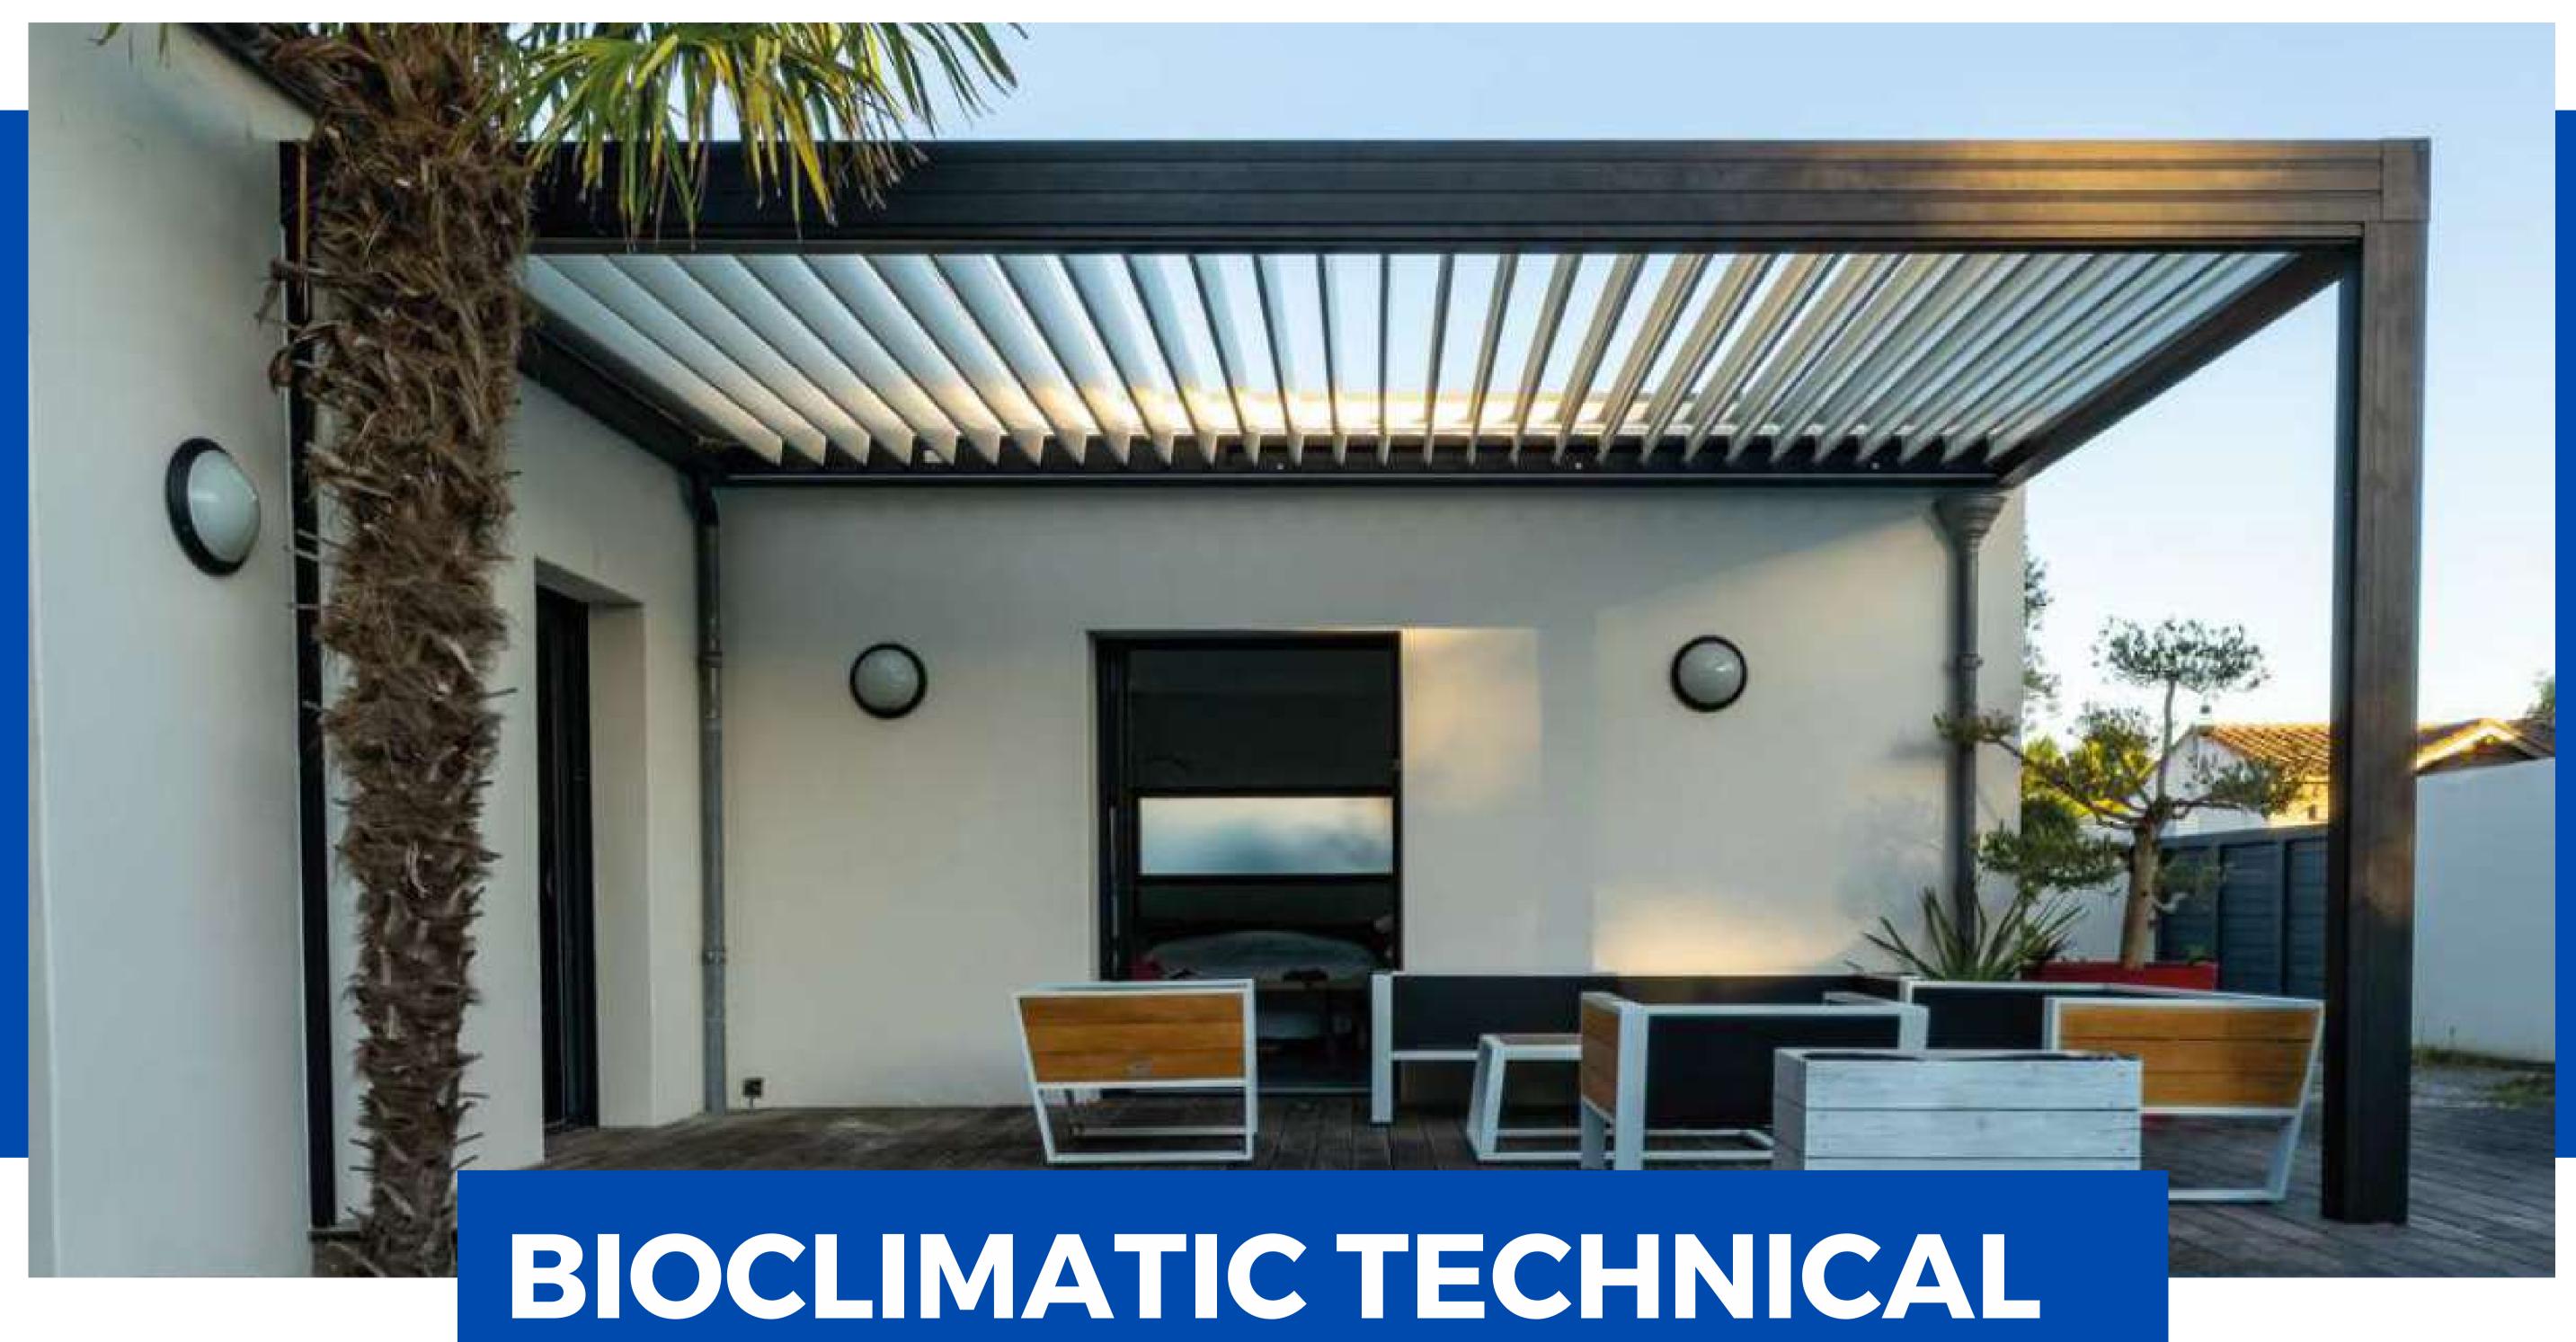

### LAMEL HAREKETİ LAMELLA MOVEMENT

Lamellerin 0° ile 90° arasında serbest dönüşü, farklı zamanlarda pergolanın maksimum hava kullanımı sağlar.

Provides maximum air using of the pergola at different times, maximum air pergola at different times provides usage.

Güneş ışığının girmesine izin verir, yine de aydınlatmayı kontrol eder.

Allows the sunlight to enter, still controls the lighting

Güneş ışığının tam olarak kullanılmasına izin verir.

Permits full use of the sunlight.

### LAMEL HAREKETİ LAMELLA MOVEMENT

Panjurların 0° ile 90° arasında serbest dönüşü, farklı zamanlarda pergolanın maksimum hava kullanımı sağlar.

Provides maximum air using of the pergola at different times, maximum air pergola at different times provides usage.

Çatı kapalı kalır ve koruma sağlar her türlü hava koşulundan.

The roof remains closed, Provides protection from all weather conditions.

Olsa bile alanın havalandırılmasına izin verir yağmurlu veya kar yağıyor.

Provide the ventilation of the area even if it is raining or snowing.