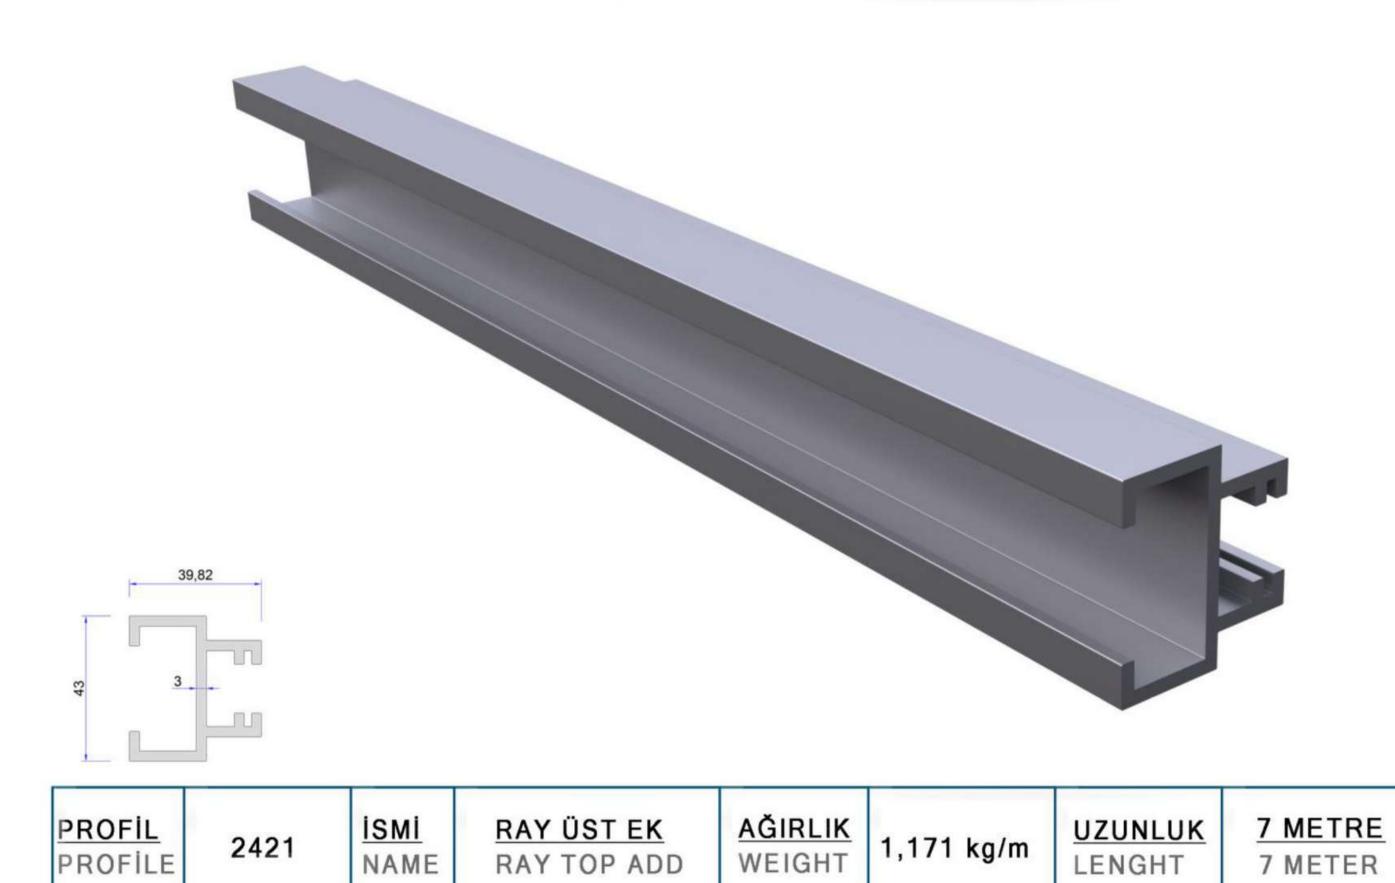

### **PROFILLER PROFILES**

RAY TOP ADD

LENGHT

7 METER

|  | ROFİL<br>ROFİLE | 2422 | <u>ISMI</u><br>NAME | RAY<br>RAİL | AĞIRLIK<br>WEIGHT | 3,984 kg/m | <u>UZUNLUK</u><br>LENGHT | 7 METRE<br>7 METER |
|--|-----------------|------|---------------------|-------------|-------------------|------------|--------------------------|--------------------|
|--|-----------------|------|---------------------|-------------|-------------------|------------|--------------------------|--------------------|