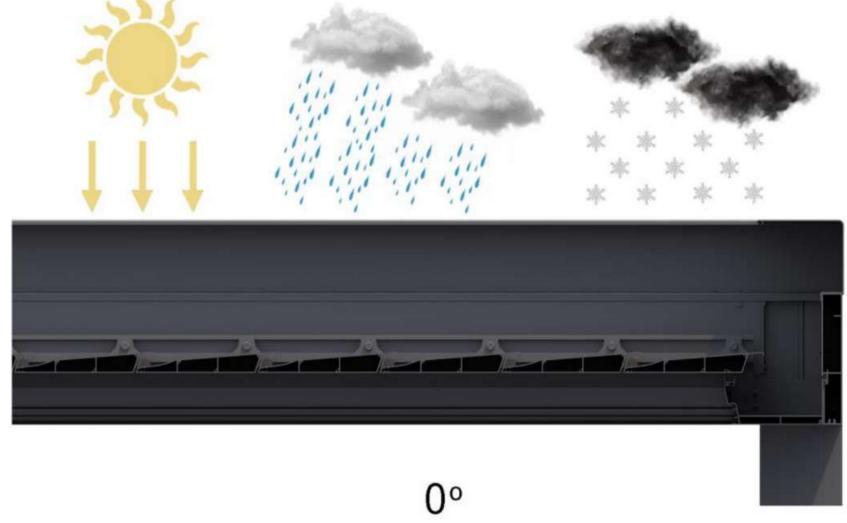

Çatı kapalı kalır ve koruma sağlar her türlü hava koşulundan.

The roof remains closed, Provides protection from all weather conditions.

Olsa bile alanın havalandırılmasına izin verir yağmurlu veya kar yağıyor.

Provide the ventilation of the area even if it is raining or snowing.