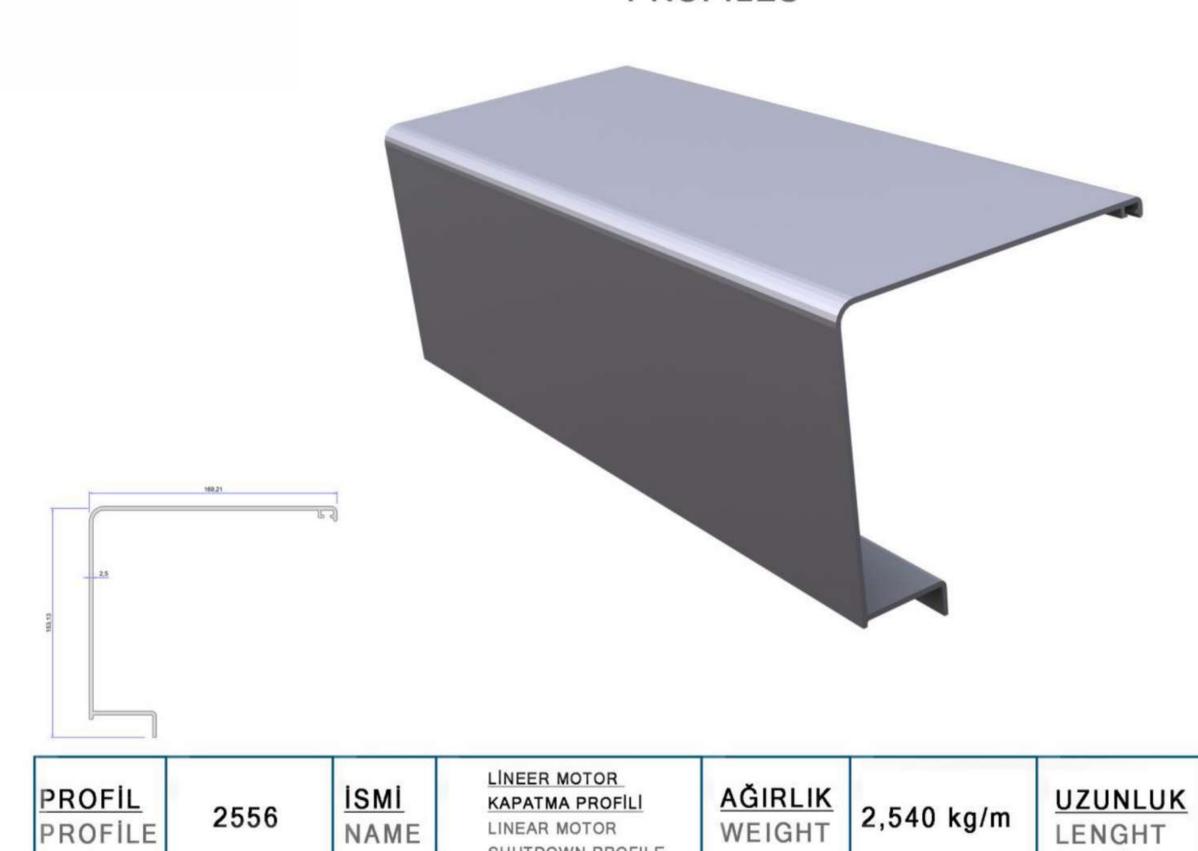

<u>PROFIL</u> PROFILE

<u>ismi</u>

NAME

2556

## **PROFILLER** PROFILES

**7 METRE** 

7 METER

<u>UZUNLUK</u>

LENGHT

2,540 kg/m

LINEAR MOTOR

SHUTDOWN PROFILE