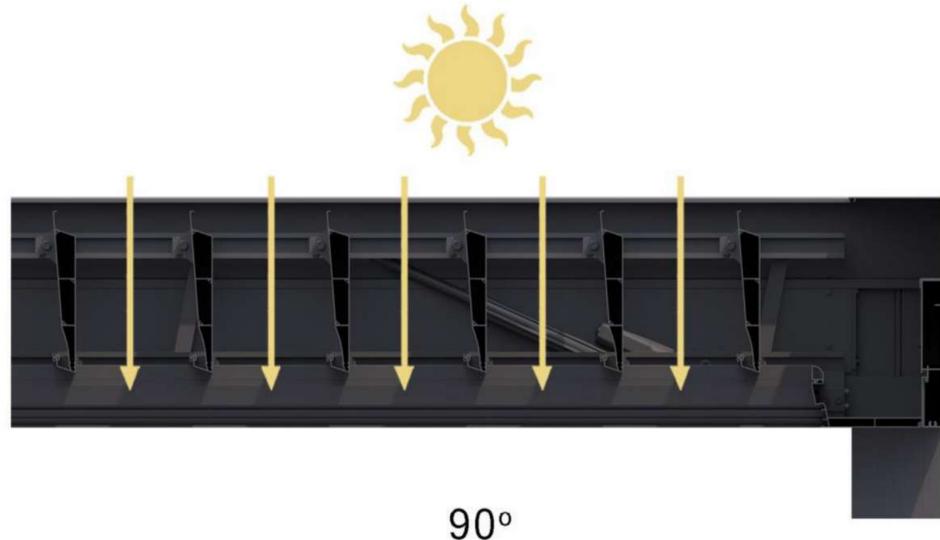

Güneş ışığının girmesine izin verir, yine de aydınlatmayı kontrol eder.

Allows the sunlight to enter, still controls the lighting

Güneş ışığının tam olarak kullanılmasına izin verir.

Permits full use of the sunlight.