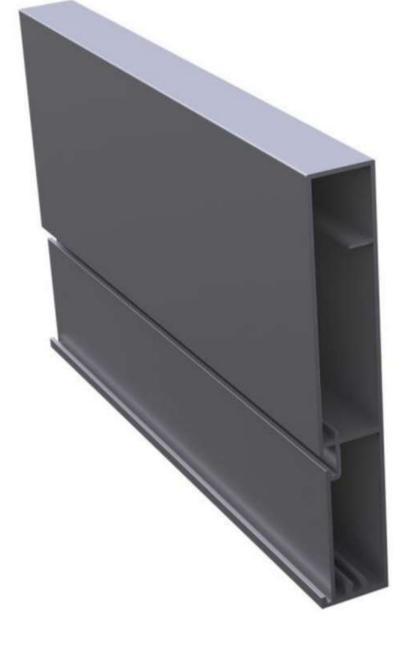

### PROFIL TABLOSU **PROFILES CHART**

| PROFILE | <u>ÇİZİM</u><br>DRAWING | <u>AĞIRLIK</u><br>WEIGHT | <u>UZUNLUK</u><br>LENGHT |
|---------|-------------------------|--------------------------|--------------------------|
| 2420    |                         | 3,705 kg/m               | 7 METRE                  |
| 2421    |                         | 1,171 kg/m               | 7 METRE                  |
| 2422    |                         | 3,984 kg/m               | 7 METRE                  |
| 2423    |                         | 3,310 kg/m               | 7 METRE                  |
| 2424    |                         | 4,667 kg/m               | 7 METRE                  |
| 2426    |                         | 4,472 kg/m               | 7 METRE                  |
| 2556    |                         | 2,540 kg/m               | 7 METRE                  |
| 2090    |                         | 3,075 kg/m               | 7 METRE                  |
| 2091    |                         | 0,915 kg/m               | 7 METRE                  |

<u>ISMI</u> NAME

2423

80X200 OLUK

80X200 GUTTER

<u>PROFIL</u> PROFILE

AĞIRLIK WEIGHT

3,310 kg/m

<u>UZUNLUK</u>