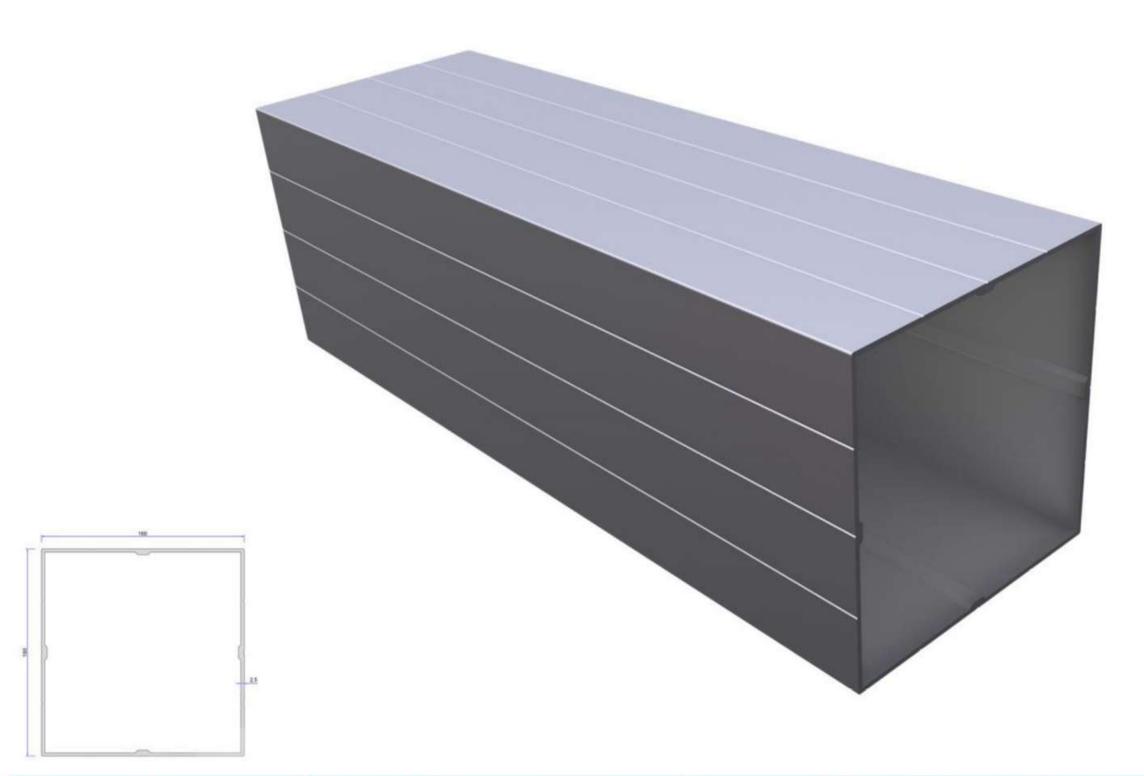

### PROFIL TABLOSU **PROFILES CHART**

| PROFILE | <u>ÇİZİM</u><br>DRAWING | <u>AĞIRLIK</u><br>WEIGHT | <u>UZUNLUK</u><br>LENGHT |
|---------|-------------------------|--------------------------|--------------------------|
| 2420    |                         | 3,705 kg/m               | 7 METRE                  |
| 2421    |                         | 1,171 kg/m               | 7 METRE                  |
| 2422    |                         | 3,984 kg/m               | 7 METRE                  |
| 2423    |                         | 3,310 kg/m               | 7 METRE                  |
| 2424    |                         | 4,667 kg/m               | 7 METRE                  |
| 2426    |                         | 4,472 kg/m               | 7 METRE                  |
| 2556    |                         | 2,540 kg/m               | 7 METRE                  |
| 2090    |                         | 3,075 kg/m               | 7 METRE                  |
| 2091    |                         | 0,915 kg/m               | 7 METRE                  |

| PROFILE 2426 ISM | 160X160 DİKME<br>160X160 SEWİNG | AĞIRLIK<br>WEIGHT 4,4 | 472 kg/m UZUN |  |
|------------------|---------------------------------|-----------------------|---------------|--|
|------------------|---------------------------------|-----------------------|---------------|--|