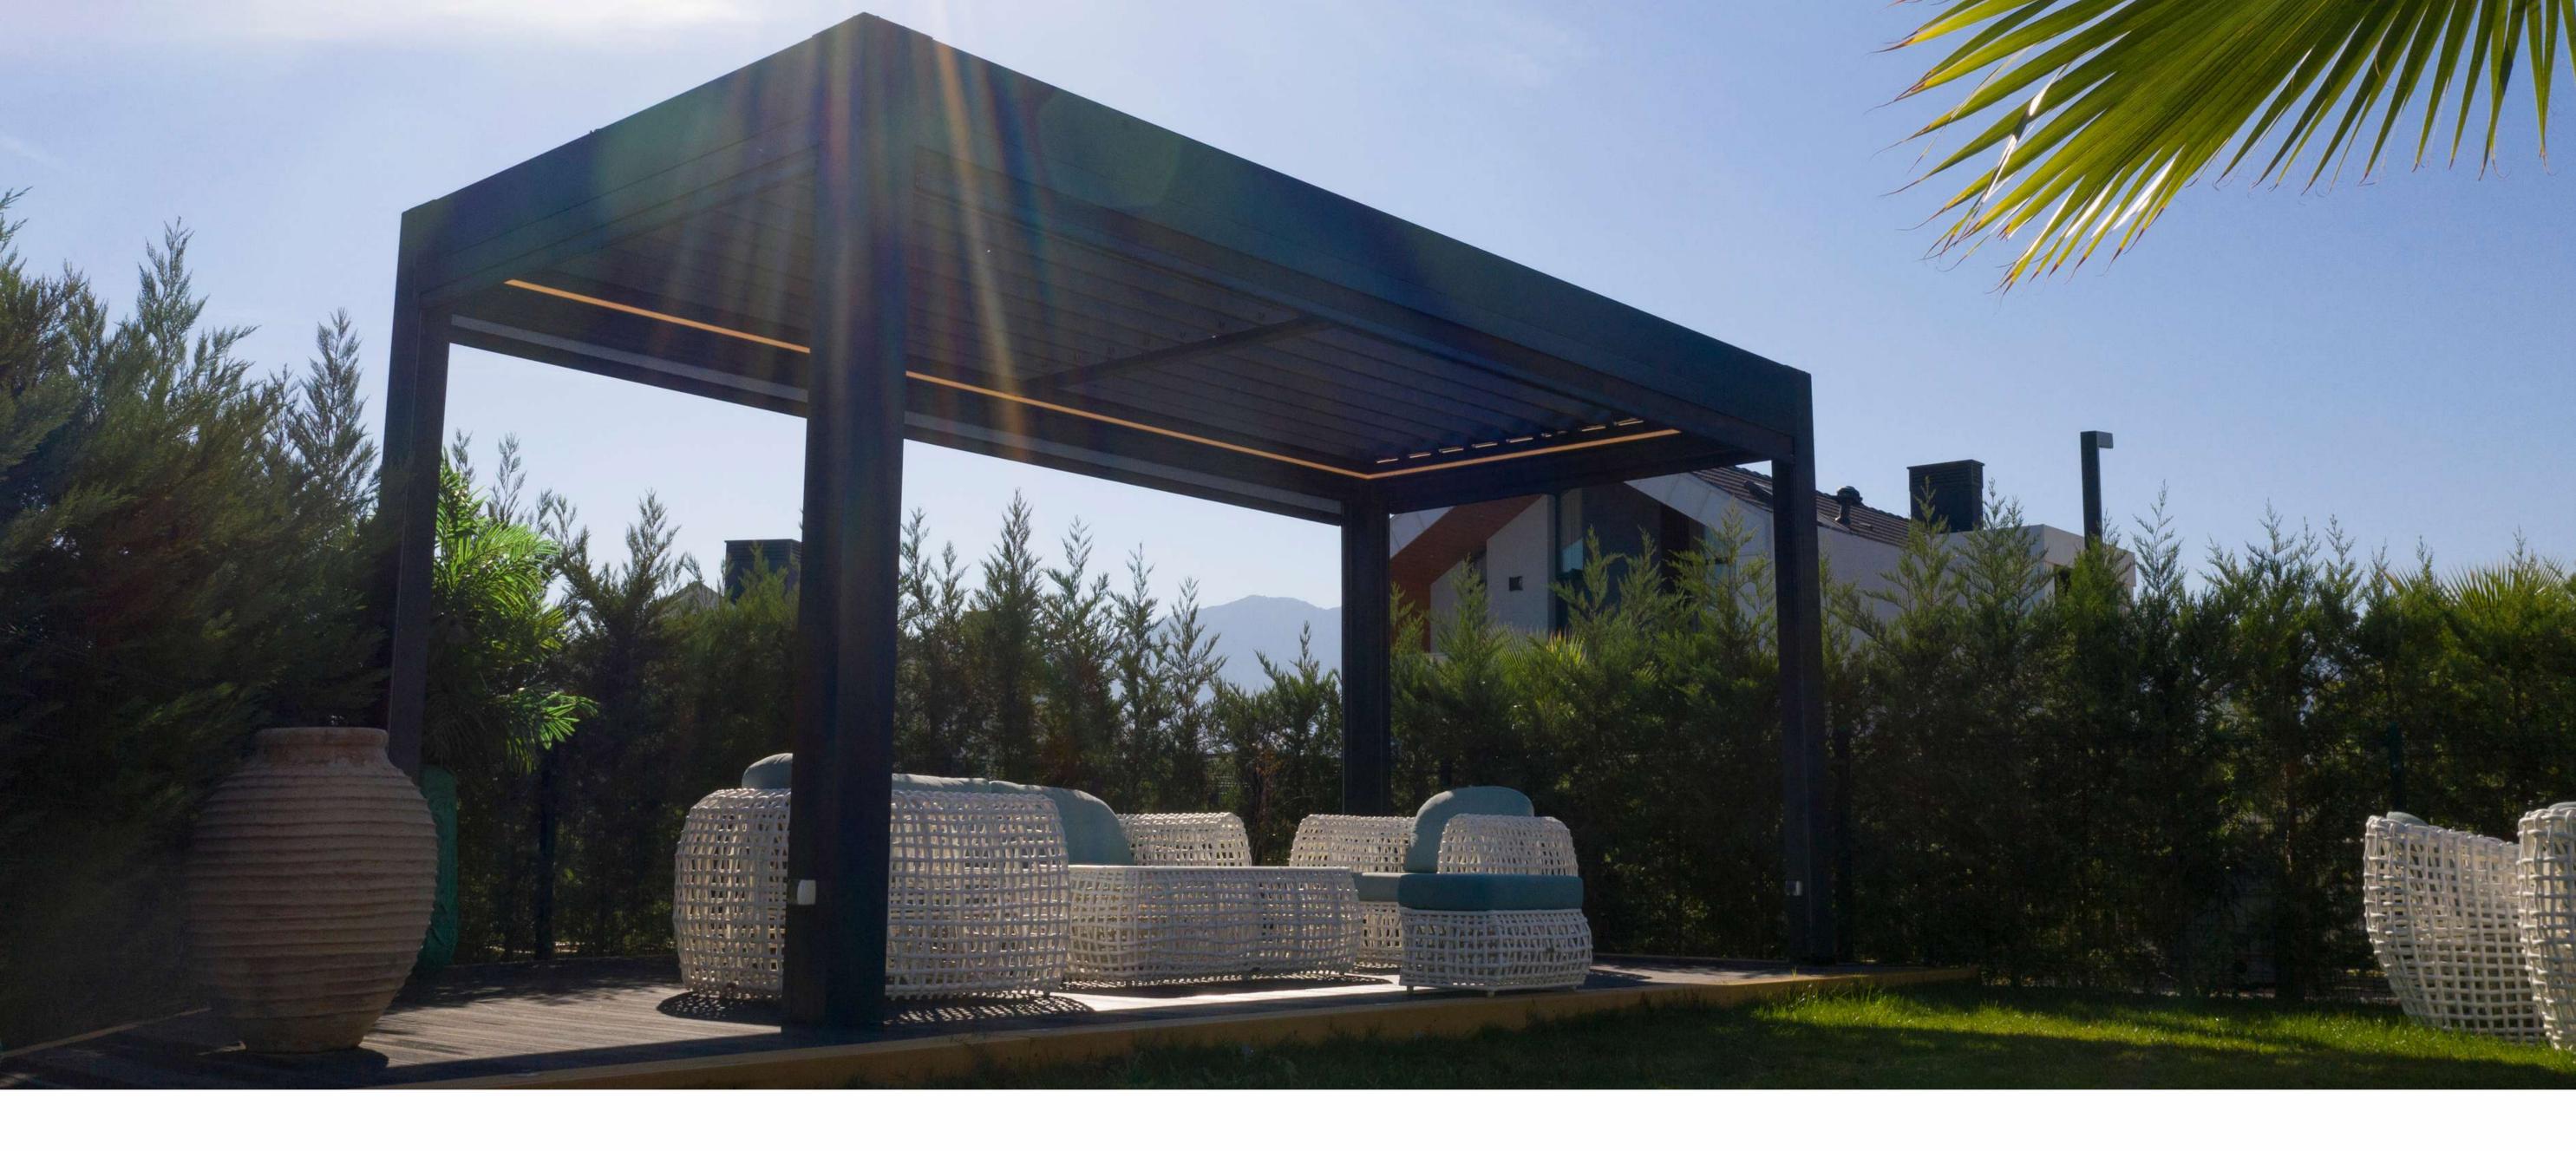

### LAMEL HAREKETİ LAMELLA MOVEMENT

Lamellerin 0° ile 90° arasında serbest dönüşü, farklı zamanlarda pergolanın maksimum hava kullanımı sağlar.

Provides maximum air using of the pergola at different times, maximum air pergola at different times provides usage.

Güneş ışığının girmesine izin verir, yine de aydınlatmayı kontrol eder.

Allows the sunlight to enter, still controls the lighting

Güneş ışığının tam olarak kullanılmasına izin verir.

Permits full use of the sunlight.

### LAMEL HAREKETİ LAMELLA MOVEMENT

Panjurların 0° ile 90° arasında serbest dönüşü, farklı zamanlarda pergolanın maksimum hava kullanımı sağlar.

Provides maximum air using of the pergola at different times, maximum air pergola at different times provides usage.

Çatı kapalı kalır ve koruma sağlar her türlü hava koşulundan.

The roof remains closed, Provides protection from all weather conditions.

Olsa bile alanın havalandırılmasına izin verir yağmurlu veya kar yağıyor.

Provide the ventilation of the area even if it is raining or snowing.