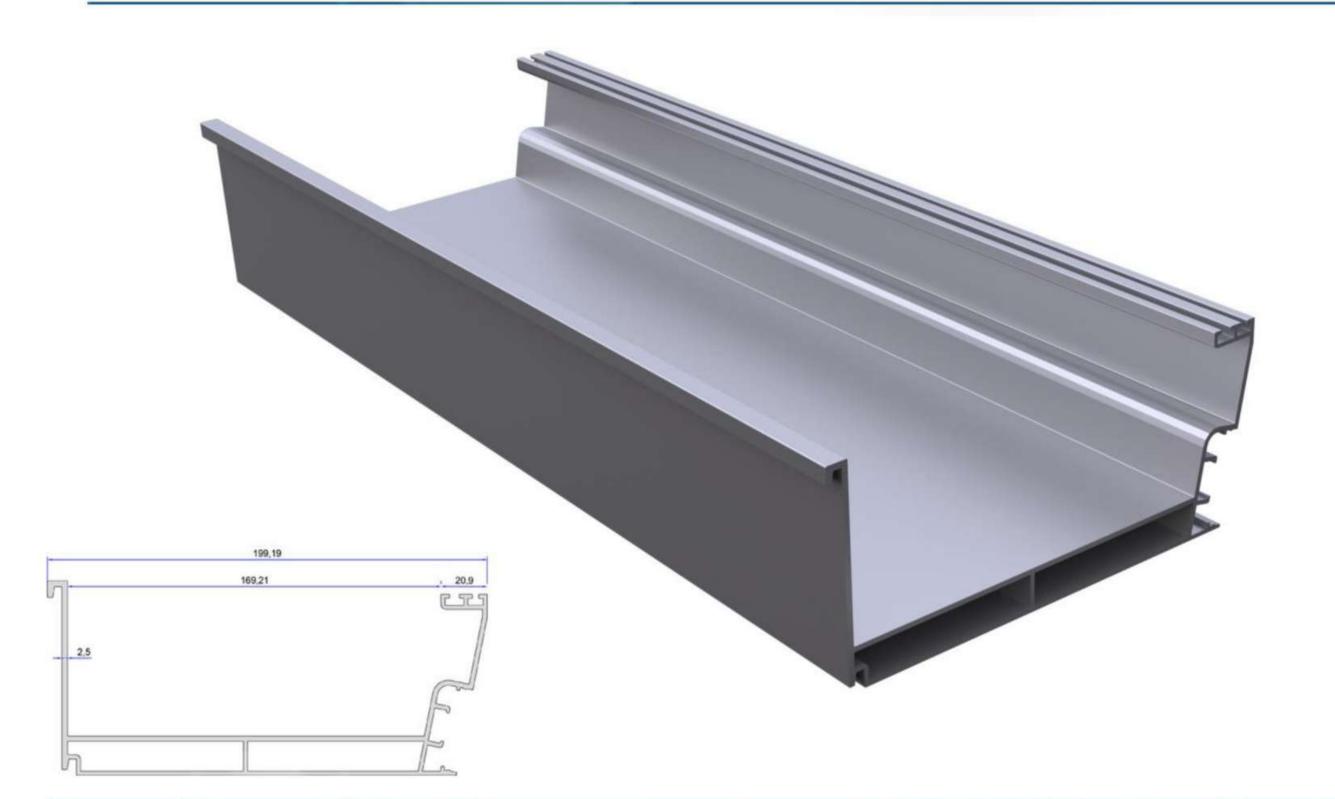

|
| 2556    |                         | 2,540 kg/m               | 7 METRE                  |
| 2090    |                         | 3,075 kg/m               | 7 METRE                  |
| 2091    |                         | 0,915 kg/m               | 7 METRE                  |

### **PROFILLER PROFILES**





RAY TOP ADD

LENGHT

7 METER









|  | ROFİL<br>ROFİLE | 2422 | <u>ISMI</u><br>NAME | RAY<br>RAİL | AĞIRLIK<br>WEIGHT | 3,984 kg/m | <u>UZUNLUK</u><br>LENGHT | 7 METRE<br>7 METER |
|--|-----------------|------|---------------------|-------------|-------------------|------------|--------------------------|--------------------|
|--|-----------------|------|---------------------|-------------|-------------------|------------|--------------------------|--------------------|



<u>ISMI</u> NAME

2423

80X200 OLUK

80X200 GUTTER

<u>PROFIL</u> PROFILE

AĞIRLIK WEIGHT

3,310 kg/m

<u>UZUNLUK</u>

LENGHT

7 METRE

7 METER







| PROFILE<br>PROFILE | 2424 |  | 40X250 OLUK DİKME<br>40X250 GUTTER SEWING |  | 4,667 kg/m | <u>UZUNLUK</u><br>LENGHT | 7 METRE<br>7 METER |  |
|--------------------|------|--|-------------------------------------------|--|------------|--------------------------|--------------------|--|
|--------------------|------|--|-------------------------------------------|--|------------|--------------------------|--------------------|--|



| PROFILE 2426 ISM | 160X160 DİKME<br>160X160 SEWİNG | AĞIRLIK<br>WEIGHT 4,4 | 472 kg/m UZUN |  |
|------------------|---------------------------------|-----------------------|---------------|--|
|---------------