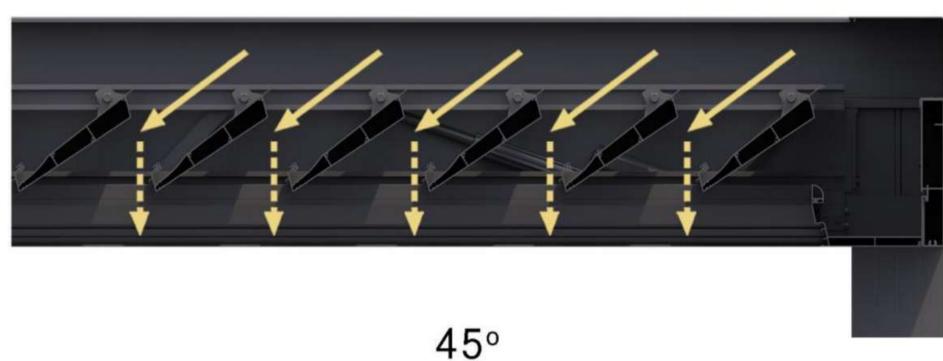

### LAMEL HAREKETİ LAMELLA MOVEMENT

Lamellerin 0° ile 90° arasında serbest dönüşü, farklı zamanlarda pergolanın maksimum hava kullanımı sağlar.

Provides maximum air using of the pergola at different times, maximum air pergola at different times provides usage.

### LAMEL HAREKETİ LAMELLA MOVEMENT

Panjurların 0° ile 90° arasında serbest dönüşü, farklı zamanlarda pergolanın maksimum hava kullanımı sağlar.

Provides maximum air using of the pergola at different times, maximum air pergola at different times provides usage.