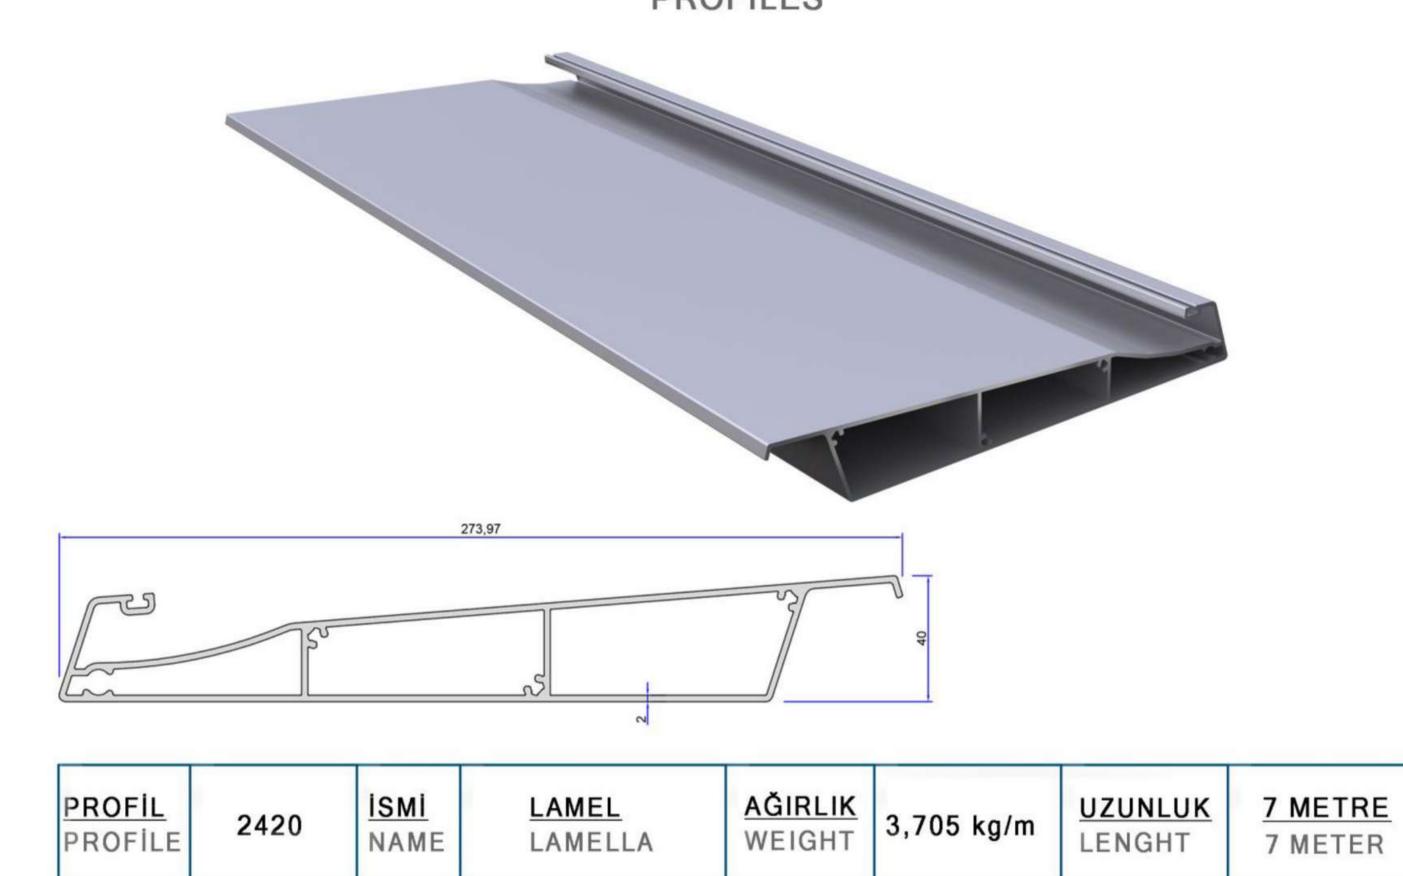

# PROFILES PROFILES

### PROFIL TABLOSU **PROFILES CHART**

| PROFILE | <u>ÇİZİM</u><br>DRAWING | <u>AĞIRLIK</u><br>WEIGHT | <u>UZUNLUK</u><br>LENGHT |
|---------|-------------------------|--------------------------|--------------------------|
| 2420    |                         | 3,705 kg/m               | 7 METRE                  |
| 2421    |                         | 1,171 kg/m               | 7 METRE                  |
| 2422    |                         | 3,984 kg/m               | 7 METRE                  |
| 2423    |                         | 3,310 kg/m               | 7 METRE                  |
| 2424    |                         | 4,667 kg/m               | 7 METRE                  |
| 2426    |                         | 4,472 kg/m               | 7 METRE                  |
| 2556    |                         | 2,540 kg/m               | 7 METRE                  |
| 2090    |                         | 3,075 kg/m               | 7 METRE                  |
| 2091    |                         | 0,915 kg/m               | 7 METRE                  |