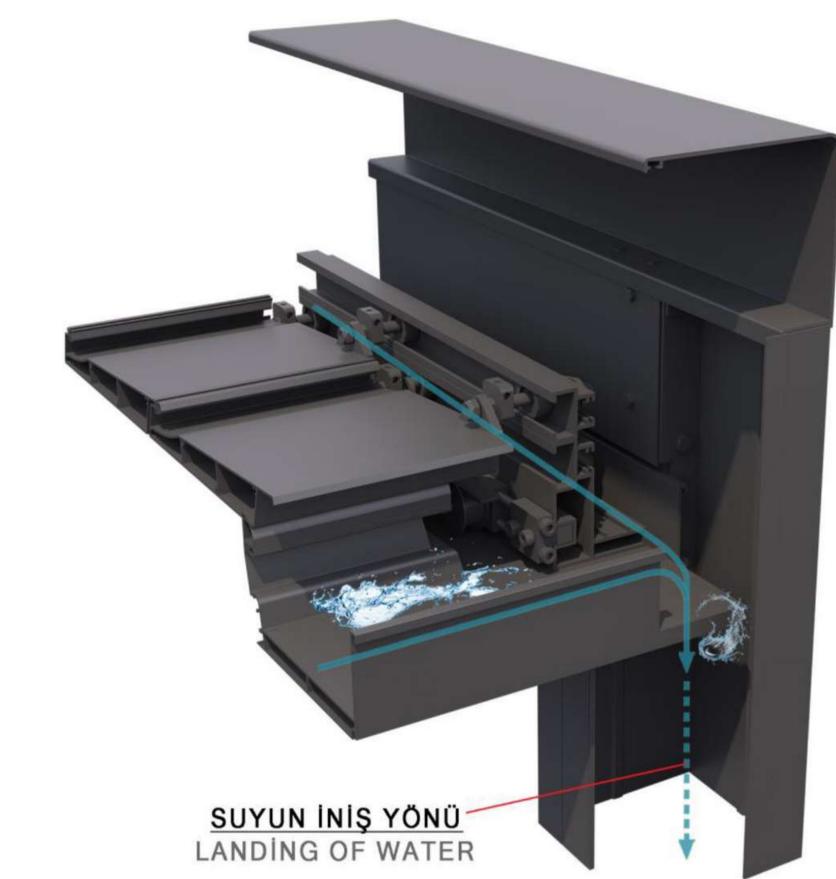

ine de aydınlatmayı kontrol eder.

Allows the sunlight to enter, still controls the lighting



Güneş ışığının tam olarak kullanılmasına izin verir.

Permits full use of the sunlight.

### LAMEL HAREKETİ LAMELLA MOVEMENT

Panjurların 0° ile 90° arasında serbest dönüşü, farklı zamanlarda pergolanın maksimum hava kullanımı sağlar.

Provides maximum air using of the pergola at different times, maximum air pergola at different times provides usage.



Çatı kapalı kalır ve koruma sağlar her türlü hava koşulundan.

The roof remains closed, Provides protection from all weather conditions.



Olsa bile alanın havalandırılmasına izin verir yağmurlu veya kar yağıyor.

Provide the ventilation of the area even if it is raining or snowing.





### YAĞMUR SUYU DRENAJ SİSTEMİ RAINWATER DRAINAGE SYSTEM





# PROFILES PROFILES





### PROFIL TABLOSU **PROFILES CHART**

| PROFILE | <u>ÇİZİM</u><br>DRAWING | <u>AĞIRLIK</u><br>WEIGHT | <u>UZUNLUK</u><br>LENGHT |
|---------|-------------------------|--------------------------|--------------------------|
| 2420    |                         | 3,705 kg/m               | 7 METRE                  |
| 2421    |                         | 1,171 kg/m               | 7 METRE                  |
| 2422    |                         | 3,984 kg/m               | 7 METRE                  |
| 2423    |                         | 3,310 kg/m               | 7 METRE                  |
| 2424    |                         | 4,667 kg/m               | 7 METRE                  |
| 2426    |                         | 4,472 kg/m               | 7 METRE