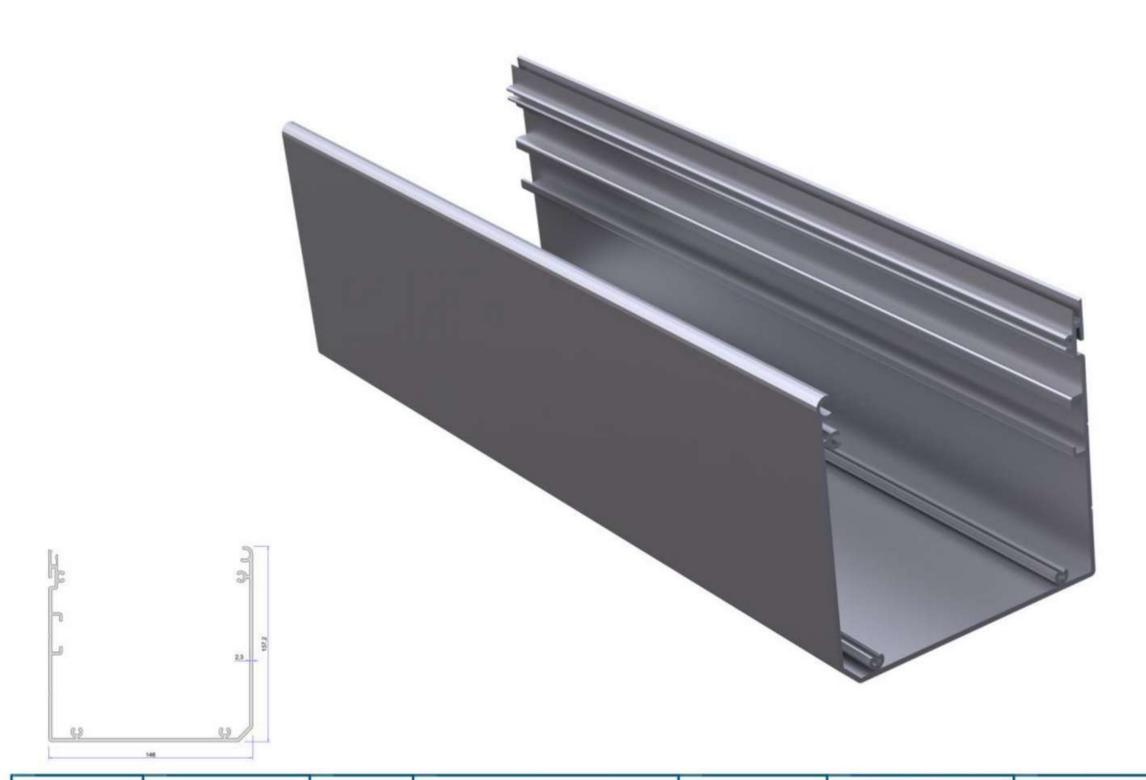

<u>ISMI</u> NAME

2423

80X200 OLUK

80X200 GUTTER

<u>PROFIL</u> PROFILE

AĞIRLIK WEIGHT

3,310 kg/m

<u>UZUNLUK</u>

LENGHT

7 METRE

7 METER

| PROFILE<br>PROFILE | 2424 |  | 40X250 OLUK DİKME<br>40X250 GUTTER SEWING |  | 4,667 kg/m | <u>UZUNLUK</u><br>LENGHT | 7 METRE<br>7 METER |  |
|--------------------|------|--|-------------------------------------------|--|------------|--------------------------|--------------------|--|
|--------------------|------|--|-------------------------------------------|--|------------|--------------------------|--------------------|--|