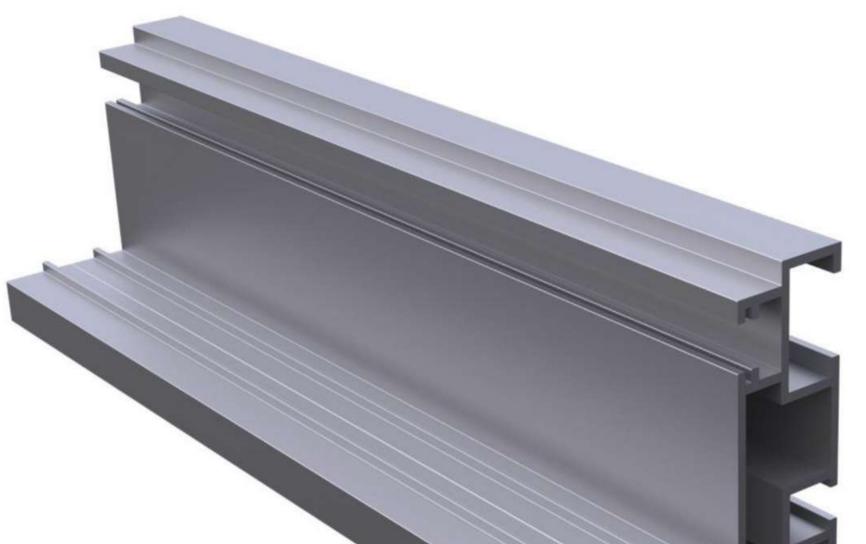

1    |                         | 1,171 kg/m               | 7 METRE                  |
| 2422    |                         | 3,984 kg/m               | 7 METRE                  |
| 2423    |                         | 3,310 kg/m               | 7 METRE                  |
| 2424    |                         | 4,667 kg/m               | 7 METRE                  |
| 2426    |                         | 4,472 kg/m               | 7 METRE                  |
| 2556    |                         | 2,540 kg/m               | 7 METRE                  |
| 2090    |                         | 3,075 kg/m               | 7 METRE                  |
| 2091    |                         | 0,915 kg/m               | 7 METRE                  |

### **PROFILLER PROFILES**





RAY TOP ADD

LENGHT

7 METER









|  | ROFİL<br>ROFİLE | 2422 | <u>ISMI</u><br>NAME | RAY<br>RAİL | AĞIRLIK<br>WEIGHT | 3,984 kg/m | <u>UZUNLUK</u><br>LENGHT | 7 METRE<br>7 METER |
|--|-----------------|------|---------------------|-------------|-------------------|------------|--------------------------|--------------------|
|--|-----------------|------|---------------------|-------------|-------------------|------------|--------------------------|--------------------|



<u>ISMI</u> NAME

2423

80X200 OLUK

80X200 GUTTER

<u>PROFIL</u> PROFILE

AĞIRLIK WEIGHT

3,310 kg/m

<u>UZUNLUK</u>

LENGHT

7 METRE

7 METER







| PROFILE<br>PROFILE | 2424 |  | 40X250 OLUK DİKME<br>40X250 GUTTER SEWING |  | 4,667 kg/m | <u>UZUNLUK</u><br>LENGHT | 7 METRE<br>7 METER |  |
|--------------------|------|--|---------------------------