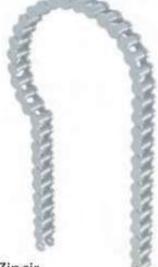

used: 2 pieces

Köşe Kapak Plastik Side Cover

Proforma Nr : GYT-003

used: 2 pieces

Zincir Dişli Sprocket

Proforma Nr : GYT-004

used: 2 pieces

Zincir Chain

Proforma Nr : GYT-005

Zincir Bağlantı Aparatı Chain Connection

Proforma Nr: GYT-006

used: 2 pieces

Köşe Takozu Glass Corner Connection

Proforma Nr: GYT-007

used: 12 pieces

Boru Başı Takımı Engine Pipe Set