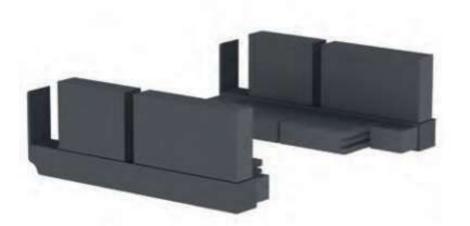

used: 2 pieces

Köşe Kapak Plastik Side Cover

Proforma Nr : GYT-003

used: 2 pieces

Zincir Dişli Sprocket

Proforma Nr : GYT-004

used: 2 pieces

Zincir Chain

Proforma Nr : GYT-005

Zincir Bağlantı Aparatı Chain Connection

Proforma Nr: GYT-006

used: 2 pieces

Köşe Takozu Glass Corner Connection

Proforma Nr: GYT-007

used: 12 pieces

Boru Başı Takımı Engine Pipe Set