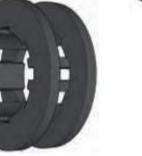

#### / PANOROMA GLASS PROFILE SYSTEMS

Tüp Motor Kapağı Lazer Parçası Tube Engine Cover Laser Part

Proforma Nr: GYT-001

used: 2 pieces

Alt Baza Profili Parçası Sub - Base And Side Profile Connection Part

Proforma Nr: GYT-002

used: 2 pieces

Köşe Kapak Plastik Side Cover

Proforma Nr : GYT-003

used: 2 pieces

Zincir Dişli Sprocket

Proforma Nr : GYT-004

used: 2 pieces

Zincir Chain

Proforma Nr : GYT-005

Zincir Bağlantı Aparatı Chain Connection

Proforma Nr: GYT-006

used: 2 pieces

Köşe Takozu Glass Corner Connection

Proforma Nr: GYT-007

used: 12 pieces

Boru Başı Takımı Engine Pipe Set

Proforma Nr : GYT-008 used: 1 pieces

Kasnak Sprocket

Proforma Nr: GYT-009

used: 2 pieces

Triger Kayışı **Belt For Guillotine** 

Proforma Nr: GYT-010

1 Top: 100 mt. 1 Roll : 100 mt.

Proforma Nr: GYT-011