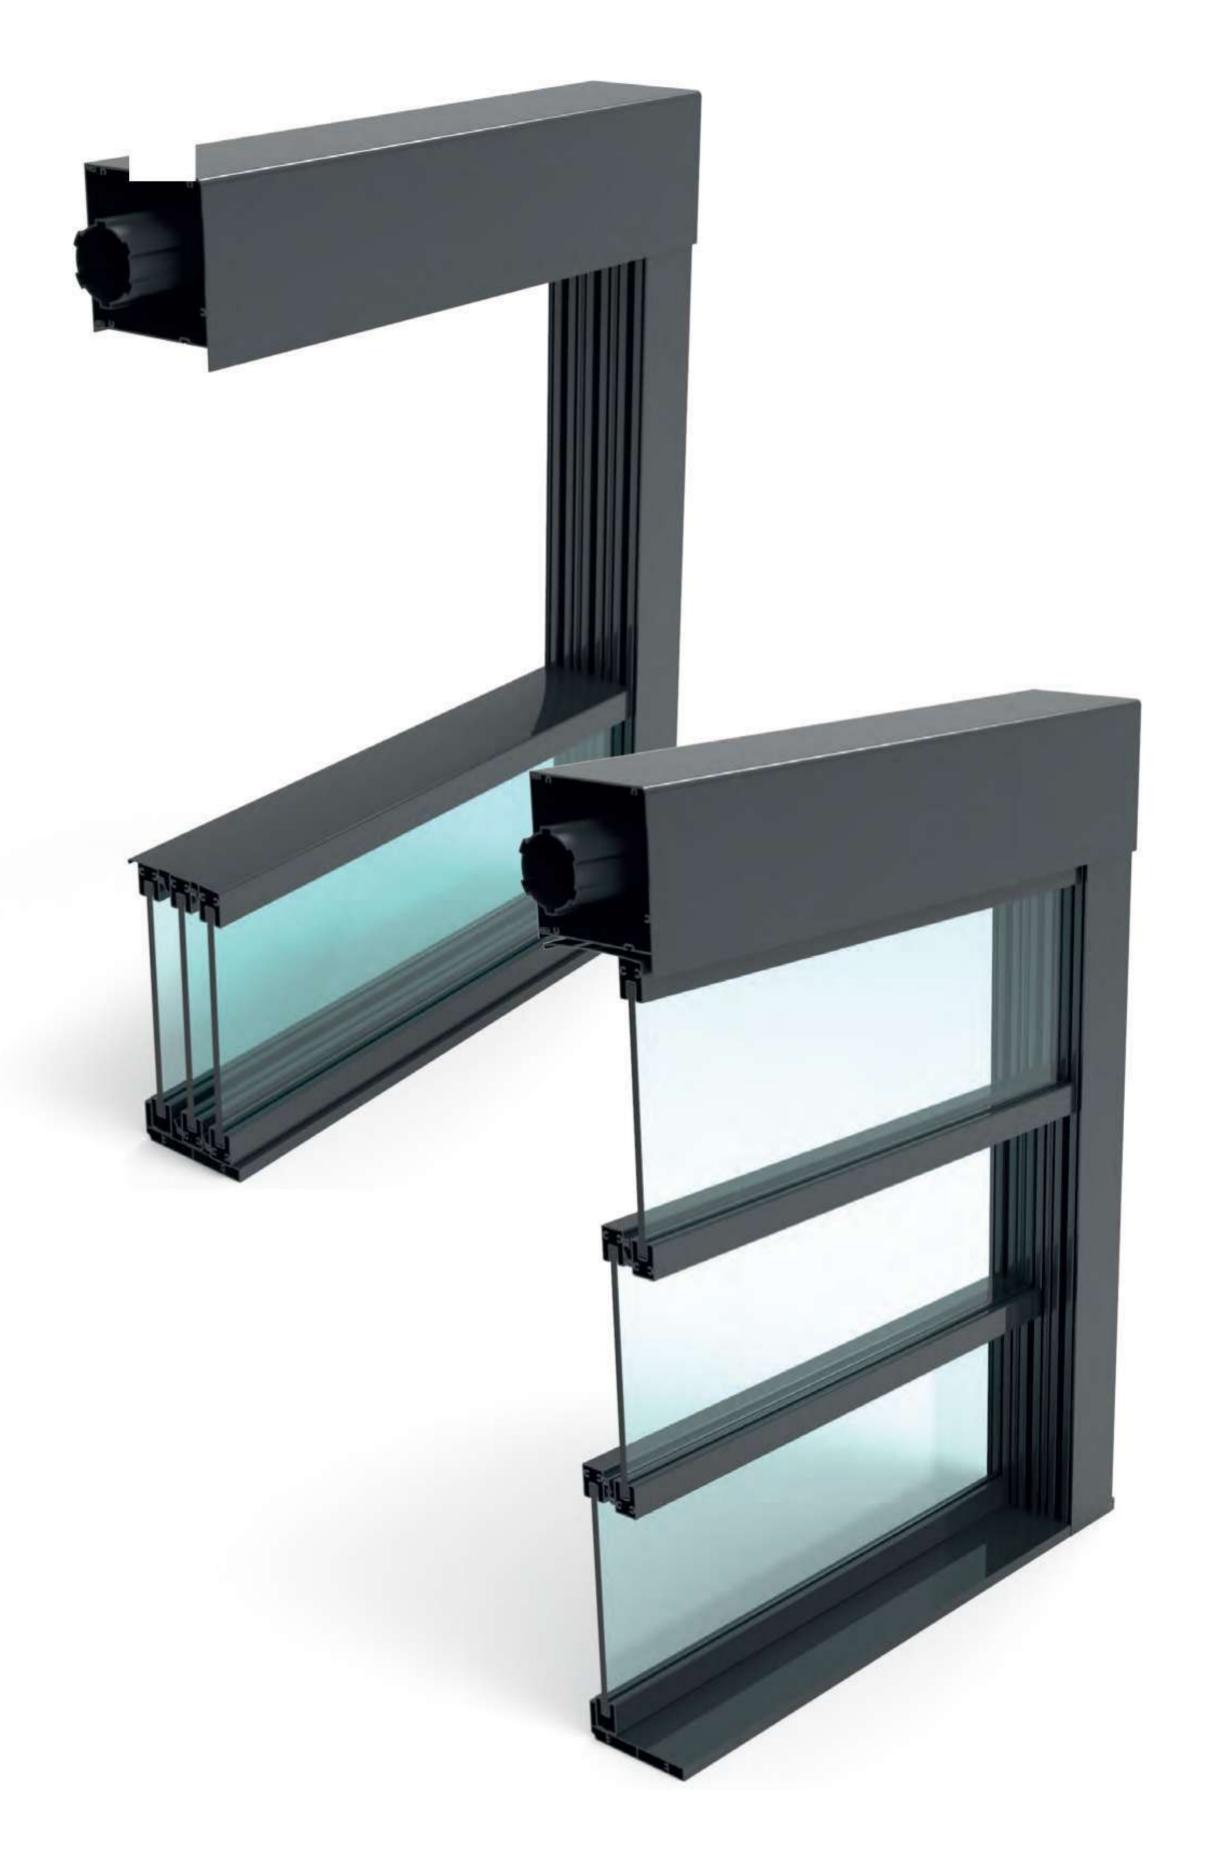

### PANOROMA CAM SISTEMLERI

### / PANOROMA GLASS PROFILE SYSTEMS

# Ray İç Tırnak Profili Ray Inner Nail Profile

Profile Nr: 37268

Weight kg/m: 0,464 (21,96 x 68,26 x 1,6mm)

## Ray Dış Tırnak Profili Ray External Nail Profile

Profile Nr: 37269

Weight kg/m: 0,475 (12,79 x 84 x 1,6mm)

### Ray Kapak Profili Rail Cover Profile

Profile Nr: 37270

Weight kg/m: 0,475 (12,9 x 38,8 x 1,3mm)

### Tüp Motor Borusu Tube Motor Profile

Profile Nr : 37115

Weight kg/m: 1 (72,3 x 2mm)