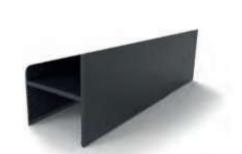

# Ray İç Tırnak Profili Ray Inner Nail Profile

Profile Nr: 37268

Weight kg/m: 0,464 (21,96 x 68,26 x 1,6mm)

## Ray Dış Tırnak Profili Ray External Nail Profile

Profile Nr: 37269

Weight kg/m: 0,475 (12,79 x 84 x 1,6mm)

### Ray Kapak Profili Rail Cover Profile

Profile Nr: 37270

Weight kg/m: 0,475 (12,9 x 38,8 x 1,3mm)