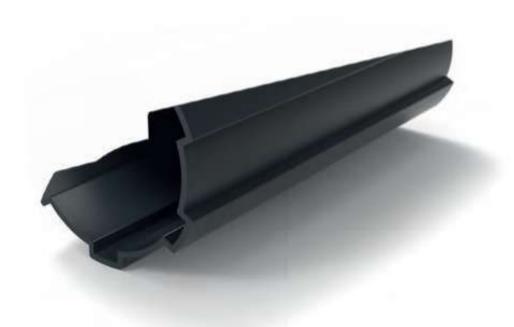

#### Ray Profili Rail Profile

Profile Nr: 32267

Weight kg/m: 1,624 (84 x 124 x 1,6mm)