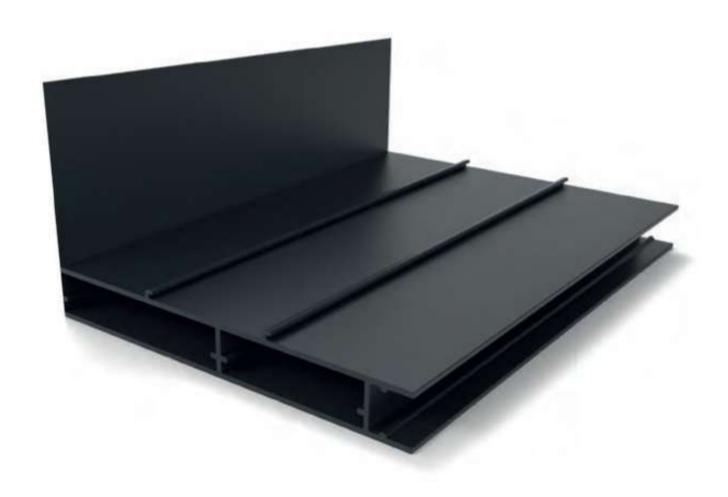

# Ray İç Tırnak Profili Ray Inner Nail Profile

Profile Nr: 37268

Weight kg/m: 0,464 (21,96 x 68,26 x 1,6mm)

## Ray Dış Tırnak Profili Ray External Nail Profile

Profile Nr: 37269

Weight kg/m: 0,475 (12,79 x 84 x 1,6mm)

### Ray Kapak Profili Rail Cover Profile

Profile Nr: 37270

Weight kg/m: 0,475 (12,9 x 38,8 x 1,3mm)

### Tüp Motor Borusu Tube Motor Profile

Profile Nr : 37115

Weight kg/m: 1 (72,3 x 2mm)