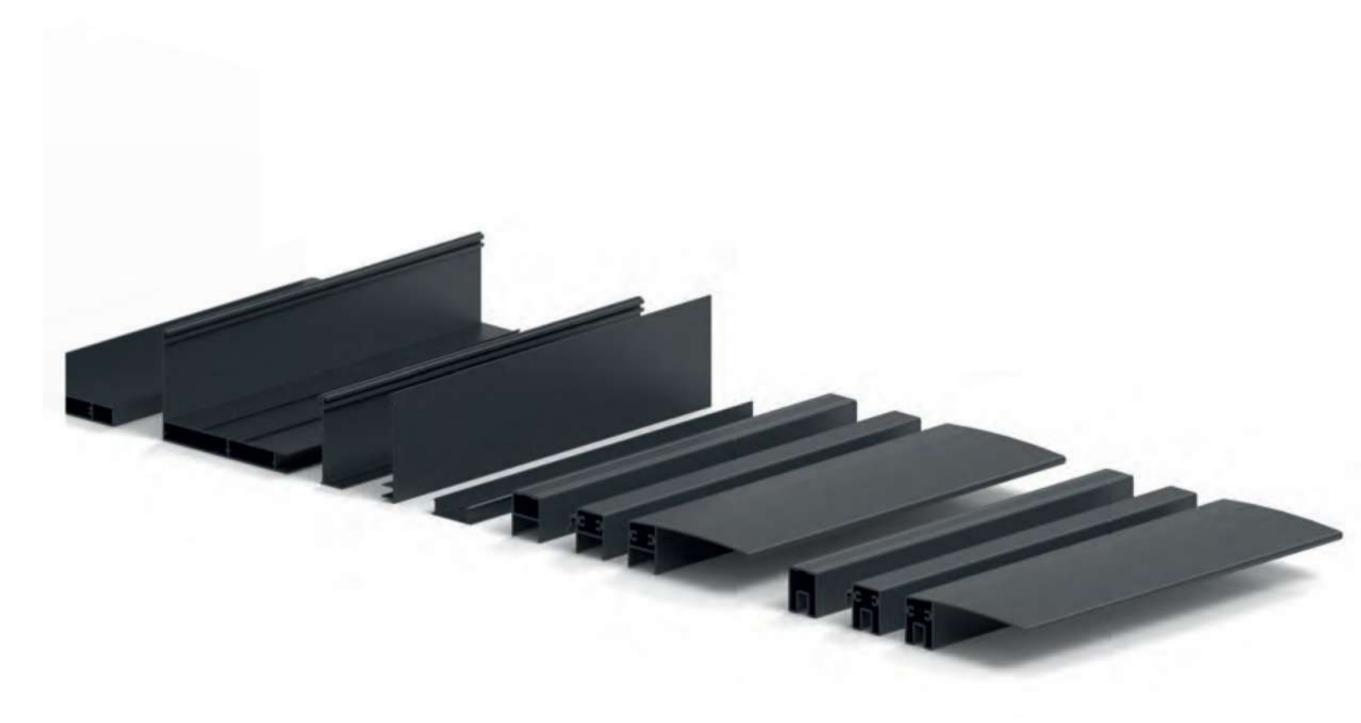

#### / PANOROMA GLASS PROFILE SYSTEMS

8mm Dikme ve Alt Profili 8mm Sewing and Bottom Profile

Profile Nr: 37273

Weight kg/m: 0,664 (28,2 x 35 x 2,5mm)

8mm Çekici Profili 8mm Åttractive Profile

Profile Nr: 37274

Weight kg/m: 0,909 (38,45 x 35 x 2mm)

8mm Cam Üst Profili 8mm Glass Above Profile

Profile Nr: 37275

Weight kg/m: 1,194 ( 38,99 x 120,5 x 1,6 mm)

24mm Dikme ve Alt Profili 24mm Sewing and Bottom Profile

Profile Nr : 37263

Weight kg/m: 0,538 ( 28,2 x 35 x 2,5mm)

24mm Çekici Profili 24mm Åttractive Profile

Profile Nr: 37264

Weight kg/m: 0,782 (38,45 x 35 x 2,5mm)

24mm Cam Üst Profili 24mm Glass Above Profile

Profile Nr: 37265

Weight kg/m: 1,068 (39 x 120,4 x 1,6mm)