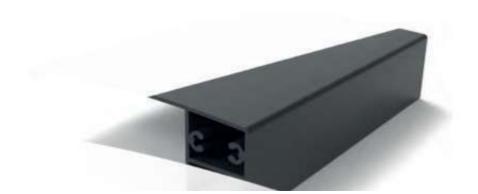

#### Ray Profili Rail Profile

Profile Nr: 32267

Weight kg/m: 1,624 (84 x 124 x 1,6mm)