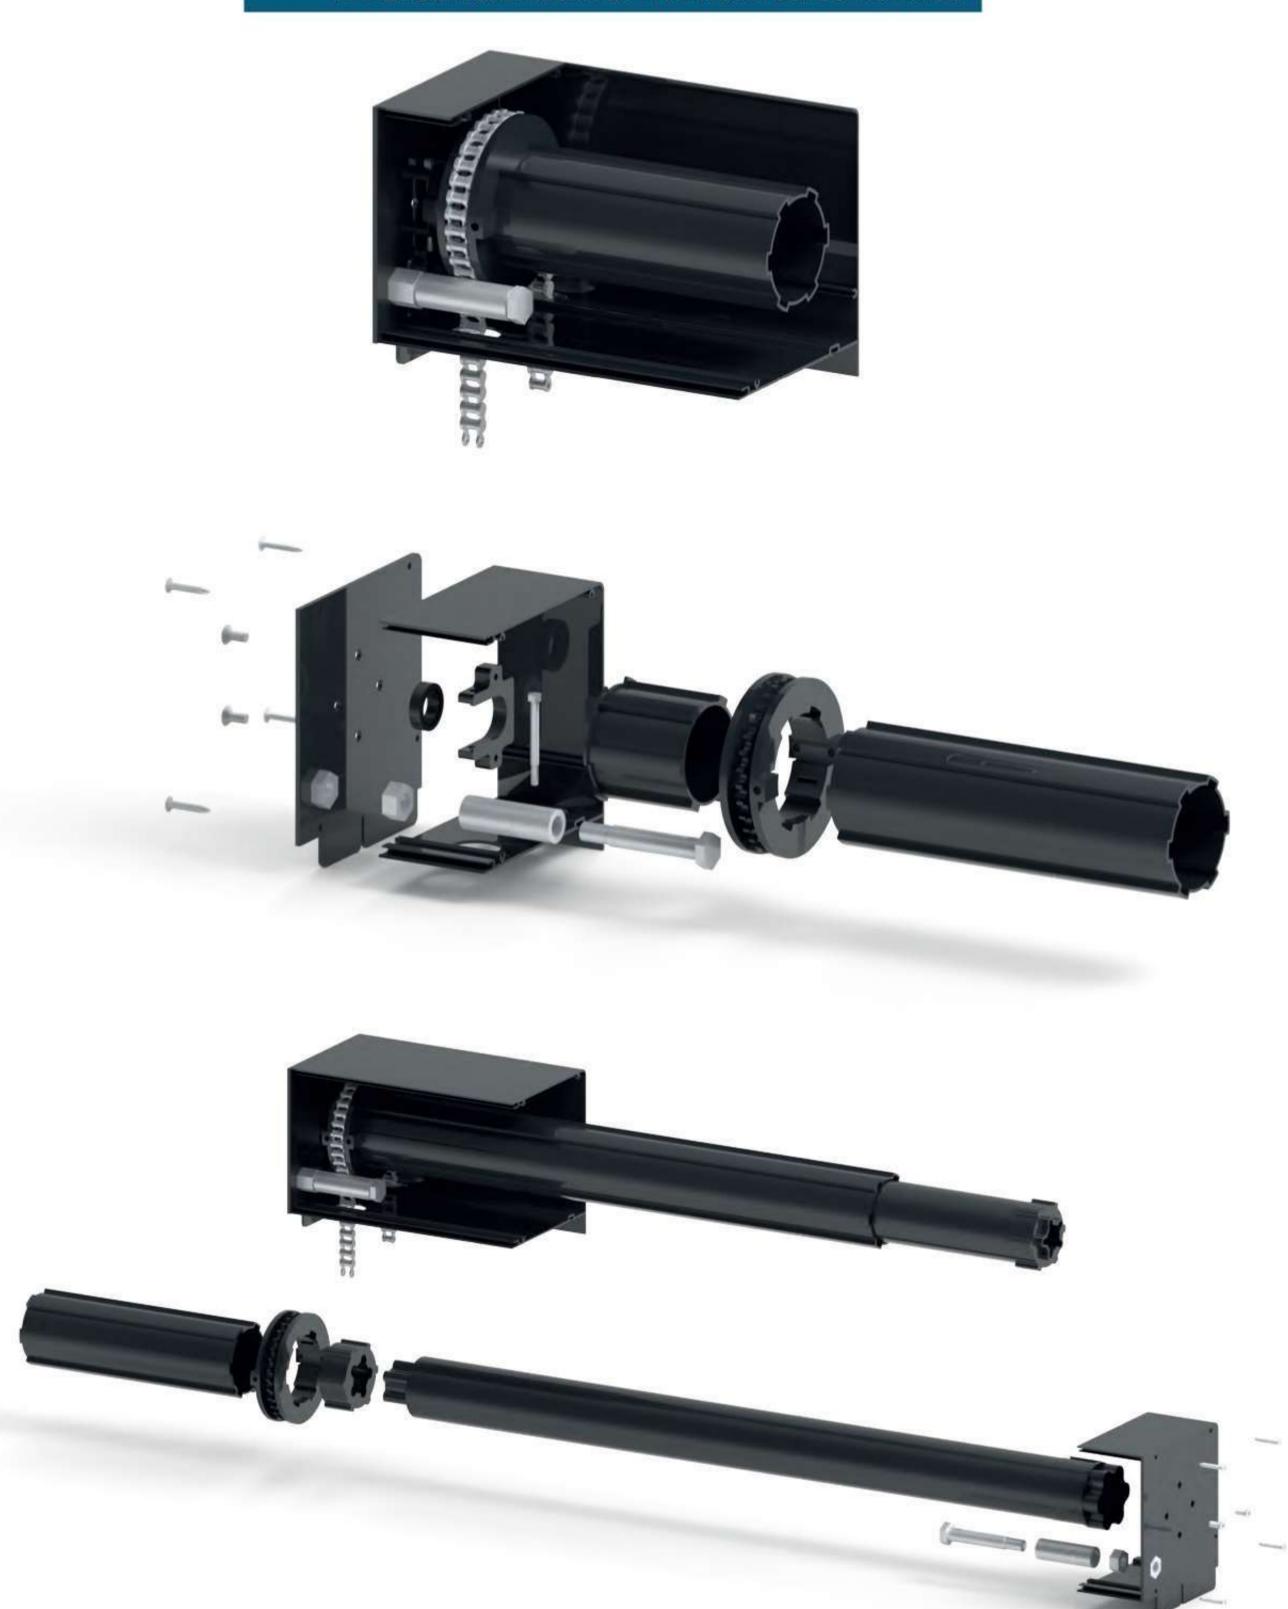

### **Tüp Motor Kapak Profili**Tube Engine Cover Profile

Profile Nr: 37271

Weight kg/m: 0,847 (12,6 x 145 x 1,8mm)

### **Tüp Motor Profili** Tube Engine Profile

Profile Nr: 37272

Weight kg/m: 2,602 (137,4 x 160 x 2mm)

#### Ray Profili Rail Profile

Profile Nr: 32267

Weight kg/m: 1,624 (84 x 124 x 1,6mm)

#### Alt Baza Profili Lower Base Profile

Profile Nr : 37266

Weight kg/m: 1,452 ( 15 x 127,1 x 43 x 1,5mm)

# Ray İç Tırnak Profili Ray Inner Nail Profile

Profile Nr: 37268

Weight kg/m: 0,464 (21,96 x 68,26 x 1,6mm)

## Ray Dış Tırnak Profili Ray External Nail Profile

Profile Nr: 37269

Weight kg/m: 0,475 (12,79 x 84 x 1,6mm)

### Ray Kapak Profili Rail Cover Profile

Profile Nr: 37270

Weight kg/m: 0,475 (12,9 x 38,8 x 1,3mm)

### Tüp Motor Borusu Tube Motor Profile

Profile Nr : 37115

Weight kg/m: 1 (72,3 x 2mm)