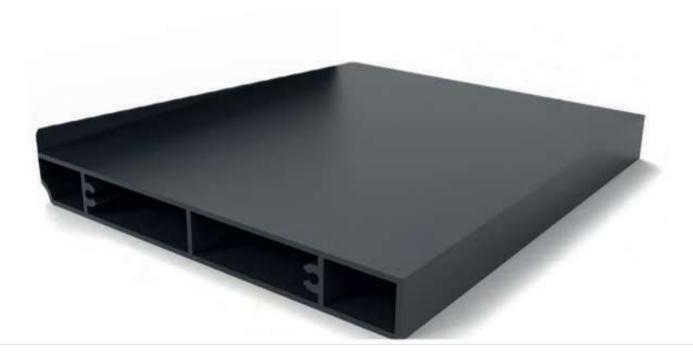

#### / PANOROMA GLASS PROFILE SYSTEMS

8mm Dikme ve Alt Profili 8mm Sewing and Bottom Profile

Profile Nr: 37273

Weight kg/m: 0,664 (28,2 x 35 x 2,5mm)

8mm Çekici Profili 8mm Åttractive Profile

Profile Nr: 37274

Weight kg/m: 0,909 (38,45 x 35 x 2mm)

8mm Cam Üst Profili 8mm Glass Above Profile

Profile Nr: 37275

Weight kg/m: 1,194 ( 38,99 x 120,5 x 1,6 mm)

24mm Dikme ve Alt Profili 24mm Sewing and Bottom Profile

Profile Nr : 37263

Weight kg/m: 0,538 ( 28,2 x 35 x 2,5mm)

24mm Çekici Profili 24mm Åttractive Profile

Profile Nr: 37264

Weight kg/m: 0,782 (38,45 x 35 x 2,5mm)

24mm Cam Üst Profili 24mm Glass Above Profile

Profile Nr: 37265

Weight kg/m: 1,068 (39 x 120,4 x 1,6mm)