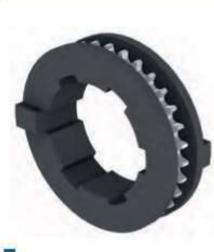

used: 2 pieces

Köşe Kapak Plastik Side Cover

Proforma Nr : GYT-003

used: 2 pieces

Zincir Dişli Sprocket

Proforma Nr : GYT-004

used: 2 pieces

Zincir Chain

Proforma Nr : GYT-008 used: 1 pieces

Kasnak Sprocket

Proforma Nr: GYT-009

used: 2 pieces

Triger Kayışı **Belt For Guillotine** 

Proforma Nr: GYT-010

1 Top: 100 mt. 1 Roll : 100 mt.

Proforma Nr: GYT-011