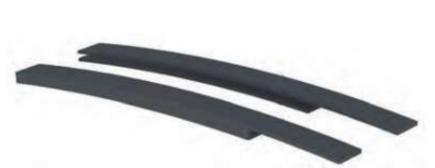

#### Ray Profili Rail Profile

Profile Nr: 32267

Weight kg/m: 1,624 (84 x 124 x 1,6mm)

#### Alt Baza Profili Lower Base Profile

Profile Nr : 37266

Weight kg/m: 1,452 ( 15 x 127,1 x 43 x 1,5mm)