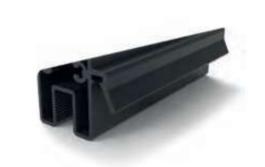

# Ray İç Tırnak Profili Ray Inner Nail Profile

Profile Nr: 37268

Weight kg/m: 0,464 (21,96 x 68,26 x 1,6mm)