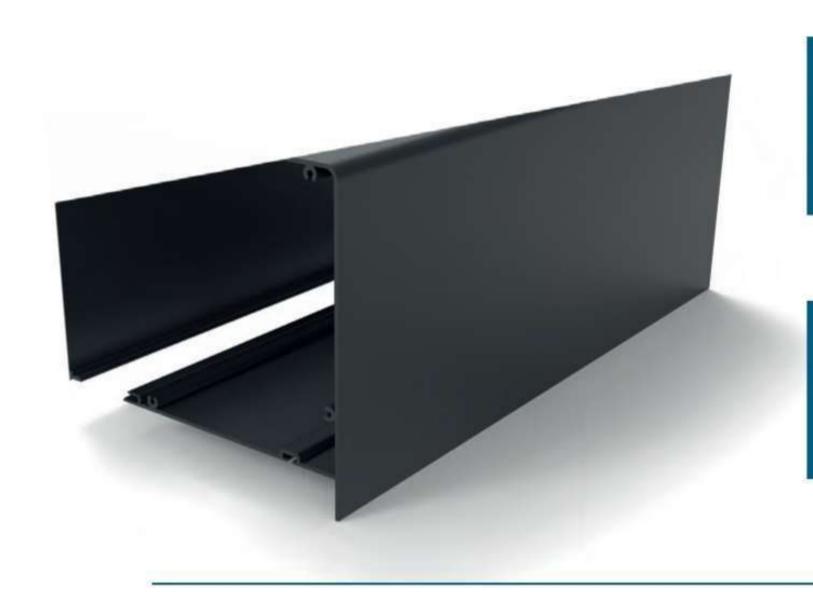

### **Tüp Motor Kapak Profili**Tube Engine Cover Profile

Profile Nr: 37271

Weight kg/m: 0,847 (12,6 x 145 x 1,8mm)

### **Tüp Motor Profili** Tube Engine Profile

Profile Nr: 37272

Weight kg/m: 2,602 (137,4 x 160 x 2mm)

#### Ray Profili Rail Profile

Profile Nr: 32267

Weight kg/m: 1,624 (84 x 124 x 1,6mm)

#### Alt Baza Profili Lower Base Profile

Profile Nr : 37266

Weight kg/m: 1,452 ( 15 x 127,1 x 43 x 1,5mm)