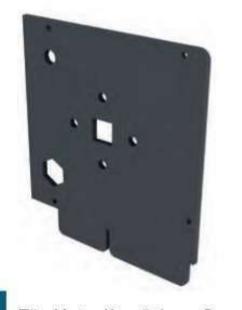

#### / PANOROMA GLASS PROFILE SYSTEMS

Tüp Motor Kapağı Lazer Parçası Tube Engine Cover Laser Part

Proforma Nr: GYT-001

used: 2 pieces

Alt Baza Profili Parçası Sub - Base And Side Profile Connection Part

Proforma Nr: GYT-002