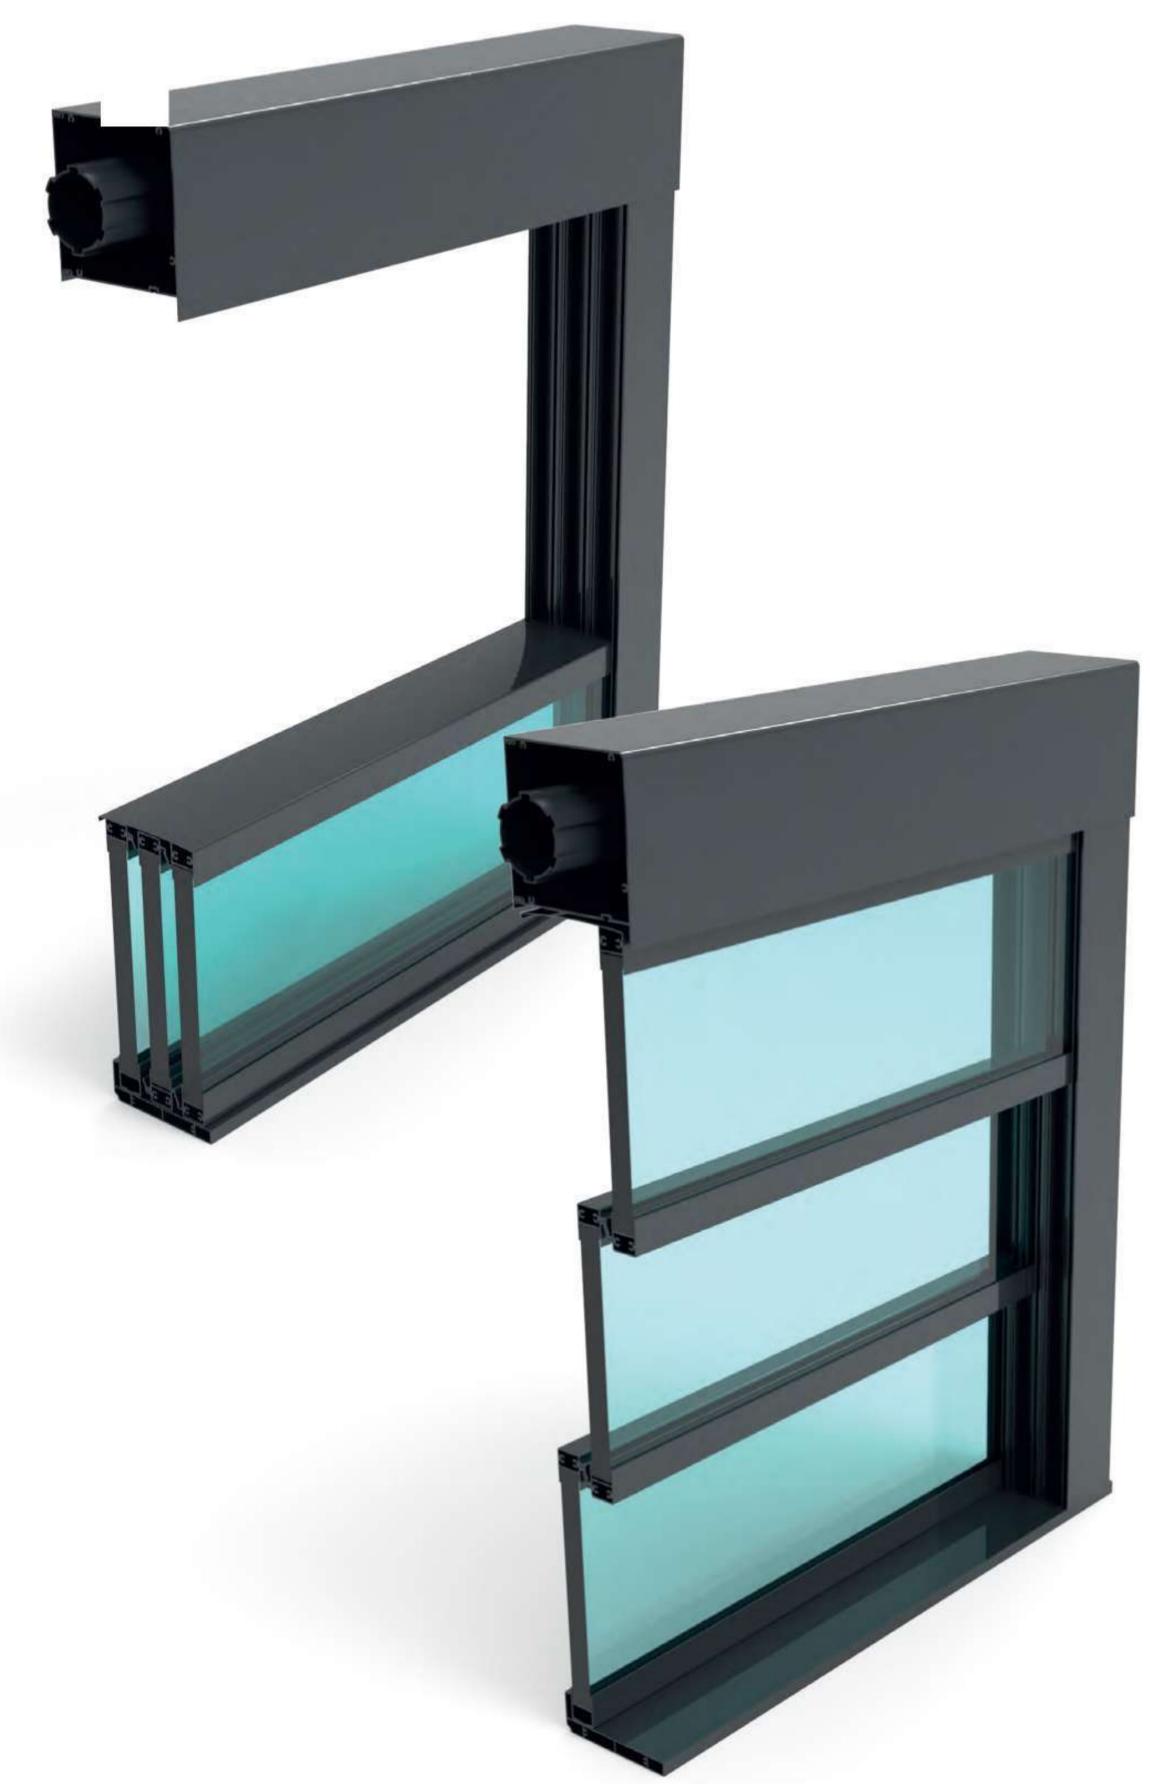

### PANOROMA CAM SISTEMLERI

### / PANOROMA GLASS PROFILE SYSTEMS

### **Tüp Motor Kapak Profili**Tube Engine Cover Profile

Profile Nr: 37271

Weight kg/m: 0,847 (12,6 x 145 x 1,8mm)

### **Tüp Motor Profili** Tube Engine Profile

Profile Nr: 37272

Weight kg/m: 2,602 (137,4 x 160 x 2mm)

#### Ray Profili Rail Profile

Profile Nr: 32267

Weight kg/m: 1,624 (84 x 124 x 1,6mm)

#### Alt Baza Profili Lower Base Profile

Profile Nr : 37266

Weight kg/m: 1,452 ( 15 x 127,1 x 43 x 1,5mm)