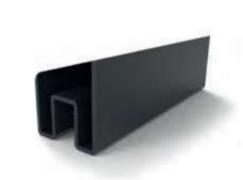

#### Alt Baza Profili Lower Base Profile

Profile Nr : 37266

Weight kg/m: 1,452 ( 15 x 127,1 x 43 x 1,5mm)