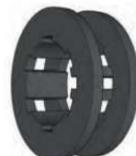

#### / PANOROMA GLASS PROFILE SYSTEMS

Tüp Motor Kapağı Lazer Parçası Tube Engine Cover Laser Part

Proforma Nr: GYT-001

used: 2 pieces

Alt Baza Profili Parçası Sub - Base And Side Profile Connection Part

Proforma Nr: GYT-002

used: 2 pieces

Köşe Kapak Plastik Side Cover

Proforma Nr : GYT-003

used: 2 pieces

Zincir Dişli Sprocket

Proforma Nr : GYT-004

used: 2 pieces

Zincir Chain

Proforma Nr : GYT-005

Zincir Bağlantı Aparatı Chain Connection

Proforma Nr: GYT-006

used: 2 pieces

Köşe Takozu Glass Corner Connection

Proforma Nr: GYT-007

used: 12 pieces

Boru Başı Takımı Engine Pipe Set

Proforma Nr : GYT-008 used: 1 pieces

Kasnak Sprocket

Proforma Nr: GYT-009

used: 2 pieces

Triger Kayışı **Belt For Guillotine** 

Proforma Nr: GYT-010

1 Top: 100 mt. 1 Roll : 100 mt.

Proforma Nr: GYT-011