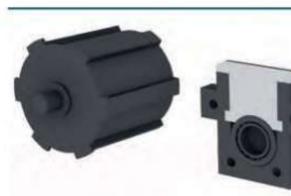

#### / PANOROMA GLASS PROFILE SYSTEMS

Tüp Motor Kapağı Lazer Parçası Tube Engine Cover Laser Part

Proforma Nr: GYT-001

used: 2 pieces

Alt Baza Profili Parçası Sub - Base And Side Profile Connection Part

Proforma Nr: GYT-002

used: 2 pieces

Köşe Kapak Plastik Side Cover

Proforma Nr : GYT-003

used: 2 pieces

Zincir Dişli Sprocket

Proforma Nr : GYT-004

used: 2 pieces

Zincir Chain

Proforma Nr : GYT-005

Zincir Bağlantı Aparatı Chain Connection

Proforma Nr: GYT-006

used: 2 pieces

Köşe Takozu Glass Corner Connection

Proforma Nr: GYT-007

used: 12 pieces

Boru Başı Takımı Engine Pipe Set

Proforma Nr : GYT-008 used: 1 pieces

Kasnak Sprocket

Proforma Nr: GYT-009

used: 2 pieces

Triger Kayışı **Belt For Guillotine** 

Proforma Nr: GYT-010

1 Top: 100 mt. 1 Roll : 100 mt.

Proforma Nr: GYT-011