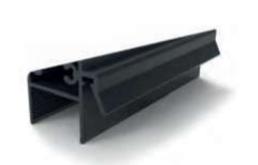

#### Alt Baza Profili Lower Base Profile

Profile Nr : 37266

Weight kg/m: 1,452 ( 15 x 127,1 x 43 x 1,5mm)