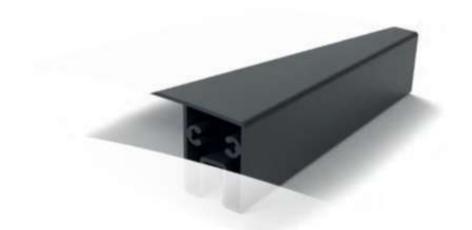

### **Tüp Motor Kapak Profili**Tube Engine Cover Profile

Profile Nr: 37271

Weight kg/m: 0,847 (12,6 x 145 x 1,8mm)

### **Tüp Motor Profili** Tube Engine Profile

Profile Nr: 37272

Weight kg/m: 2,602 (137,4 x 160 x 2mm)