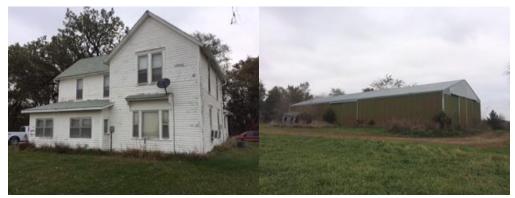

## 16139 Contrail Ave., Griswold IA Prime Recreational Property-Excellent timber with a great view and lots of wildlife. 54.15 Taxable Acres

Brief Legal-a Fractional part of the s  $^{1}/_{2}$  SW  $^{1}/_{4}$  Section 36 Wright Township, Pottawattamie county, IA

## PROPERTY DESCRIPTION:

- Cropland acres-13.27
- Timber/Pasture acres- 41.00 M/L
- 2 Story farmhouse that has been kept up. It has a newer gas furnace and roof.
- 40x100 Machine Shed-previously used for livestock but is open for other use.
- Net Taxes-\$1200 -List Price \$300,000