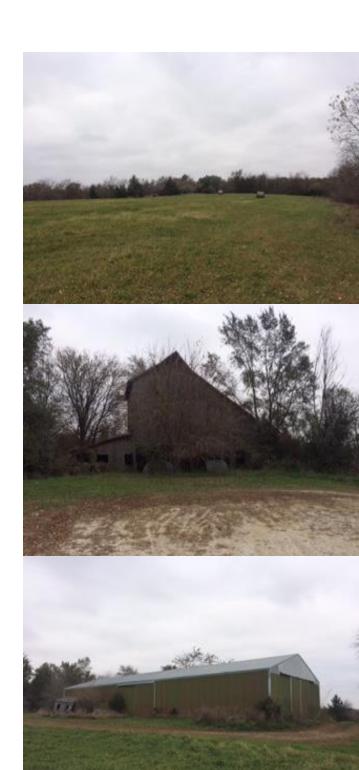

## PROPERTY DESCRIPTION:

- Cropland acres-13.27
- Timber/Pasture acres- 41.00 M/L
- 2 Story farmhouse that has been kept up. It has a newer gas furnace and roof.
- 40x100 Machine Shed-previously used for livestock but is open for other use.
- Net Taxes-\$1200 -List Price \$300,000