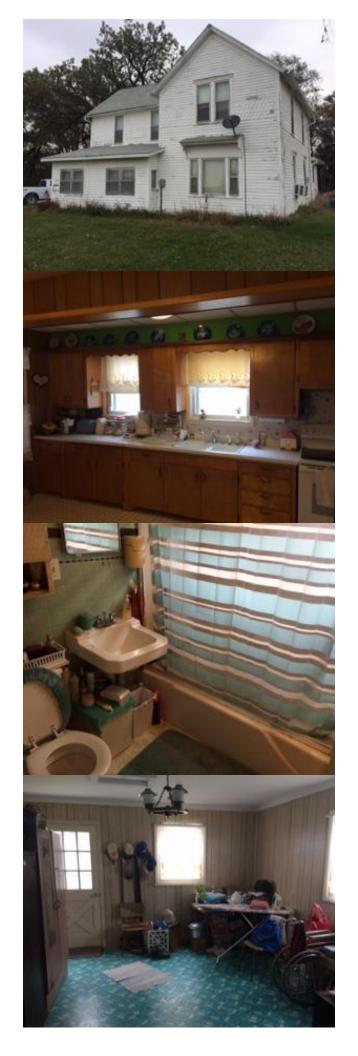

## PROPERTY DESCRIPTION:

- Cropland acres-13.27
- Timber/Pasture acres- 41.00 M/L
- 2 Story farmhouse that has been kept up. It has a newer gas furnace and roof.
- 40x100 Machine Shed-previously used for livestock but is open for other use.
- Net Taxes-\$1200 -List Price \$300,000