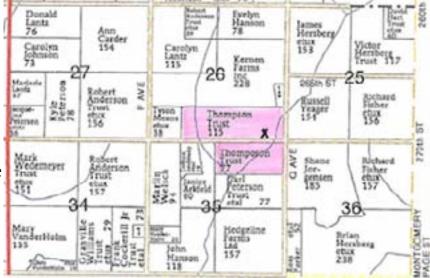

## Land Auction Friday January 31, 2025 @ 10 am

Sale Location - Villisca, IA Community Building

Farm Location: 2673 270th St. Villisca, IA. (West of Villisca)

## 113 acres, M/L and 77.30 acres, M/L

- Brief Legal Parcel #1- S1/2 SE1/4 & SE1/4 SW1/4 all in section 26 Scott township Montgomery Co. IA, except for acreage parcel.
- Brief Legal Parcel #2 N1/2 NE1/4 section 35 Scott township Montgomery Co. IA.
- Complete Legals will be per abstract
- FSA info Bases to be divided after the auction, also Parcel #1 will have acreage reduction of approximately 1 acre.
- Farmland Acres 190.98
- Cropland Acres 180.78 including CRP acres of 39.12 acres.
- Corn Base -133.80
- Bean Base 7.84 minus CRP reduction acres of 6.16.
- Corn Yield 127
- Bean Yield 40
- Parcel #1 Estimated crop acres, 86.04 & 23.41 CRP acres. This parcel has terraces with farm over intakes installed, bare land.
- Parcel #2 Estimated crop acres 47.57 & 15.71 CRP acres, 2 grain bins, approximately 5500 bushel each. This parcel has terraces with intakes and drive over intakes. Older well on this parcel not used for a while.
- CSR rating Parcel #1- 68.6. Parcel #2 64.8.
- CRP Info Parcel #1 annual payment of \$4,335.00 expires 9/30/2034. Parcel #2 annual payment of \$2,985.00 expires 9/30/2030.
- Note: The successful bidder of Parcel #1 will pay current tenant at closing time for anhydrous and dry fertilizer applied in the fall of 2024. This is a good farm that has been in the family for many years, formally known as the Robert Gillispie Family Farm.
- Possesion Full for the 2025 crop year.
- Taxes Parcel #1 (estimated)
  \$3,986.00. Parcel #2 \$2,636.00.
  Both parcels will be prorated to closing when abstract will be given.
- Terms 10% down day of auction and balance due at closing Feb. 28, 2025 at Billings & Mensen Law Office Red Oak, IA.
- Phone bids By approval only prior to day of auction.

## **Thompson Family Trust**

Auctioneer/Broker: Steve Bergren 712-789-0847